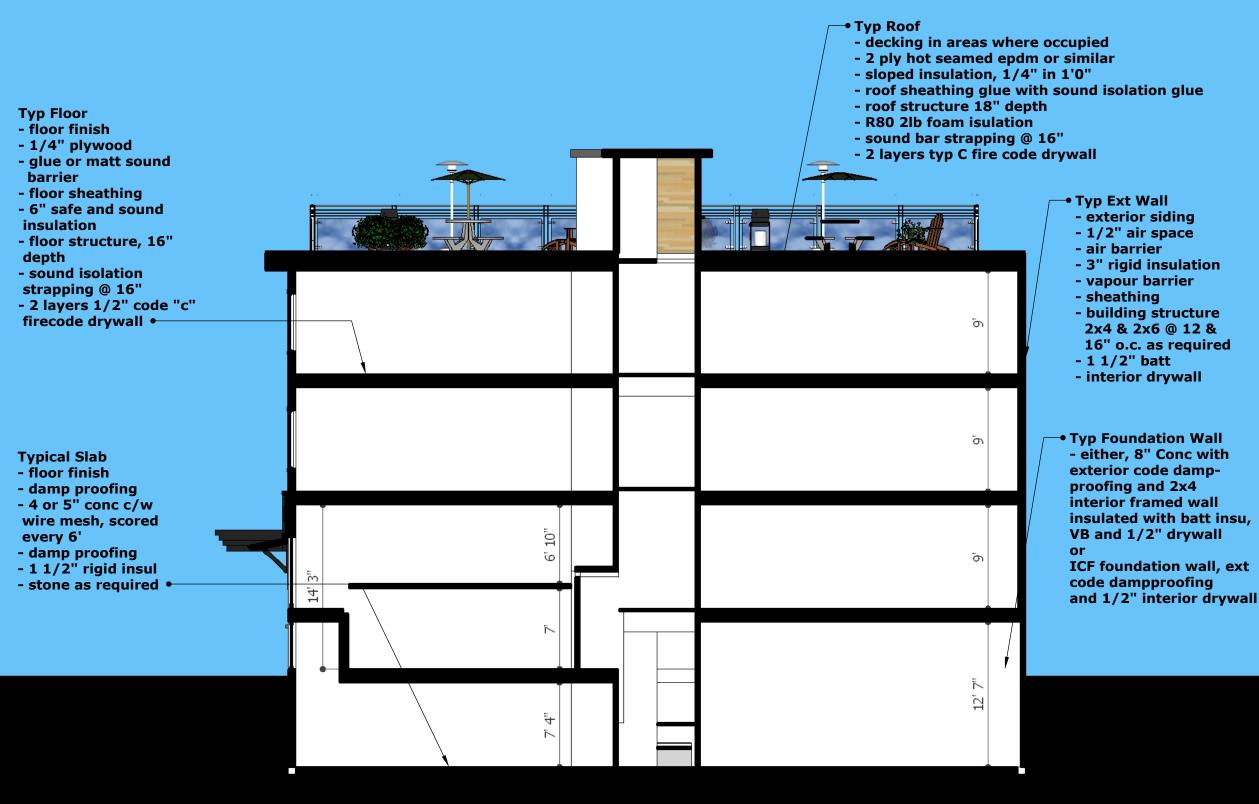

Scale: 1 : 100

Design Brief 339 Cumberland Ottawa

by Chris Jalkotzy Planning By People City Villages

September 3, 2018 Section 1 Page 24

Mechanical, Servicing and Building Concept Notes

Concept: the building is designed in 4 quadrants, each that could be owned by a separate owner with a common service agreement on the common element of the stairs, storage and garbage. Each building while have individual services from the street, either directly from the street (3) or though a common element (northeast guadrant)

Mechanical: Each quadrant will have one high efficiency cooling unit with in unit fan coil unit. The heating will be hot water baseboard with the boiler providing heating and hot water. Each unit will have an HRV with no bathroom kitchen fans

Scale: 1 : 100

Design Brief 339 Cumberland Ottawa

by Chris Jalkotzy Planning By People City Villages

September 3, 2018 Persp Section Page 26