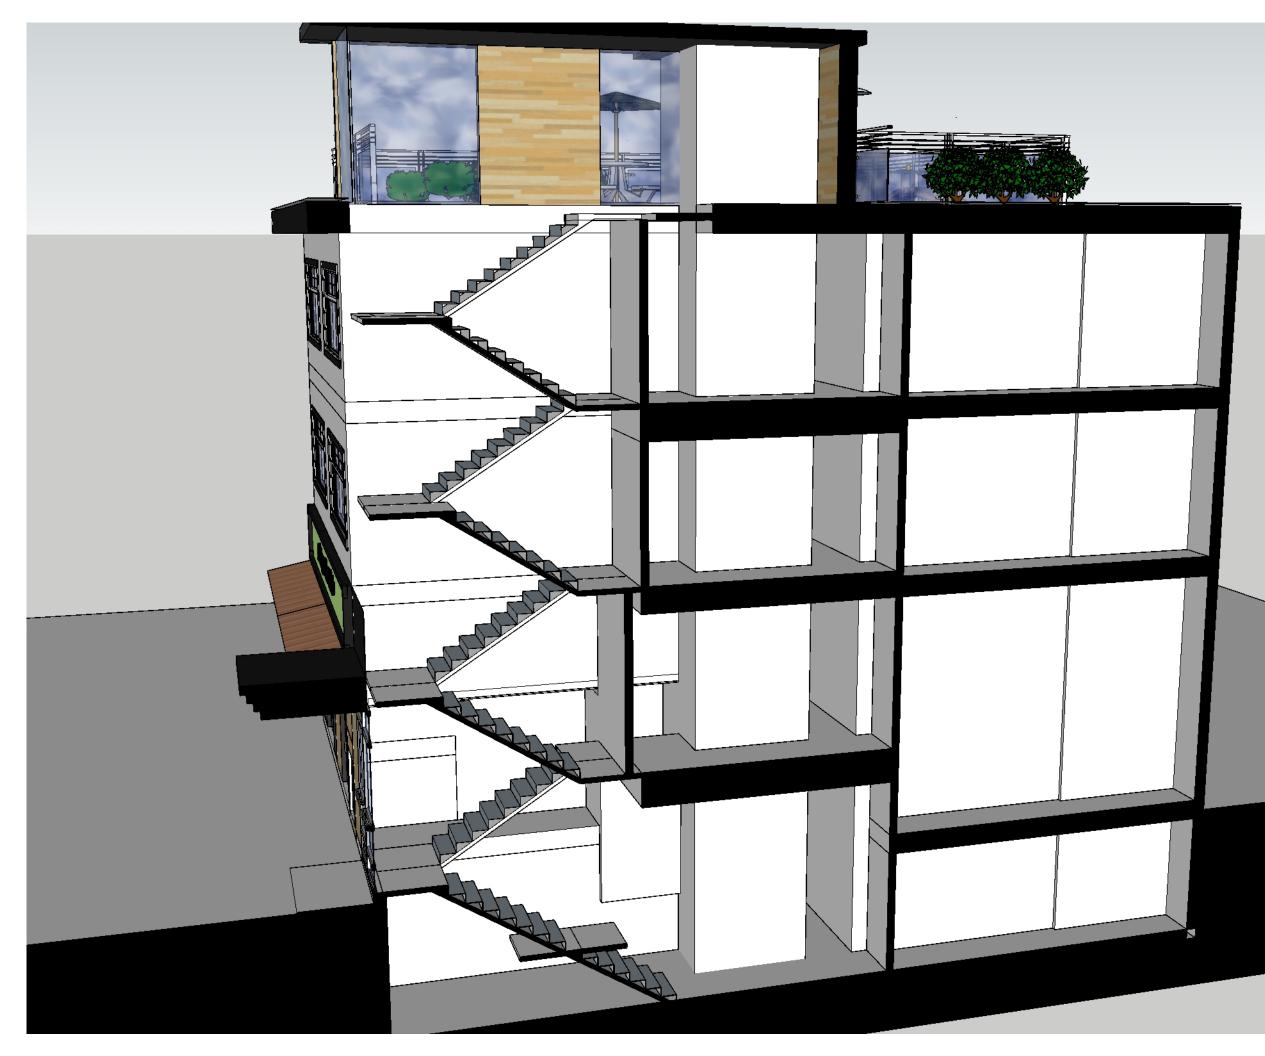

Scale: 1 : 100

Design Brief 339 Cumberland Ottawa

by Chris Jalkotzy Planning By People City Villages

September 3, 2018 Section 1 Page 24

Mechanical, Servicing and Building Concept Notes

Concept: the building is designed in 4 quadrants, each that could be owned by a separate owner with a common service agreement on the common element of the stairs, storage and garbage. Each building while have individual services from the street, either directly from the street (3) or though a common element (northeast guadrant)

Mechanical: Each quadrant will have one high efficiency cooling unit with in unit fan coil unit. The heating will be hot water baseboard with the boiler providing heating and hot water. Each unit will have an HRV with no bathroom kitchen fans