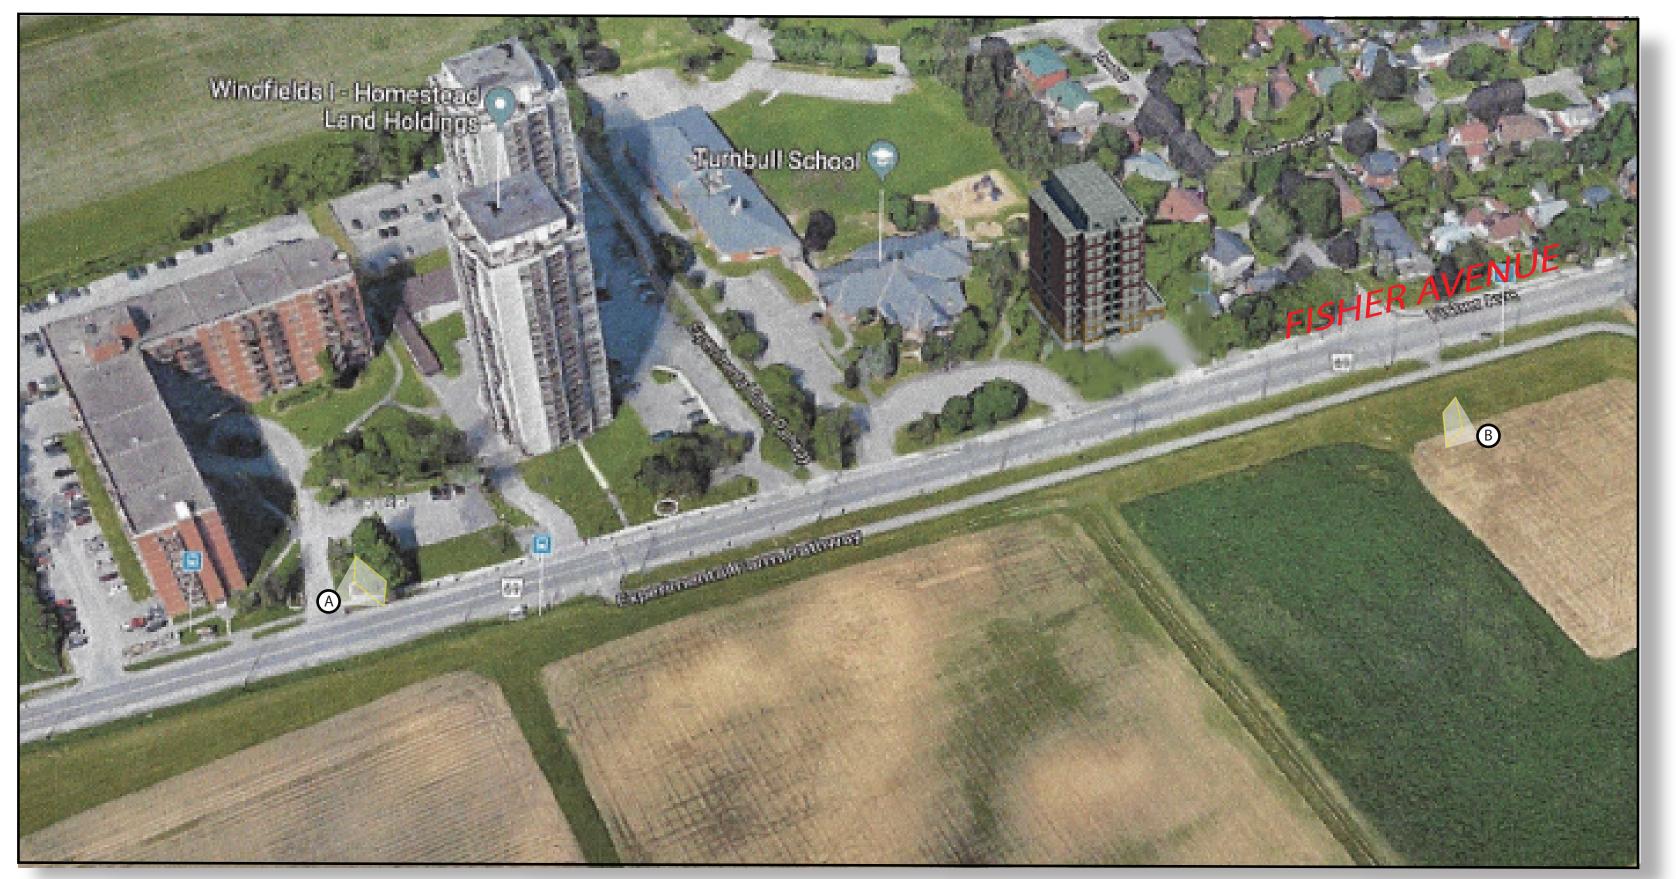

# **10 FISHER AVENUE**



# CONCEPT DESIGN





## RACENTER ATHLETIC FACILIT TERRY FOX MOONEVS **BAY PARK** T RIDEAU RIVER HERON ROAD BRONSON AVENUE RIVERSIDE DRIVE CARLETON UNIVERSITY VINCENT MASSEY PARK MOONEYS BAY HOCKBRCKROKD DOWS LAKE PRINCE OF WALES CENTRAL EXPERIMENTAL CIVIC HOSPITAL PROPOSED SITE FISHER AVENUE BASELINEROAD THE DUILBY MERIVALE ROAD

# CONTEXT DRAWING 1110 FISHER AVENUE DEVELOPMENT MAY 2019







# **SITE PLAN** 1110 FISHER AVENUE DEVELOPMENT MAY 2019

**DESIGN • CONSTRUCTION** 





# STREETSCAPE VIEW 1110 FISHER AVENUE DEVELOPMENT MAY 2019











SHADOW STUDY **1110 FISHER AVENUE DEVELOPMENT** May 2019





> R associates i

**DESIGN + CONSTRUCTION** 

## **BIRD'S EYE VIEW**



## STREET VIEW





# PERSPECTIVE VIEWS **1110 FISHER AVENUE DEVELOPMENT** May 2019







# **STREET VIEW**