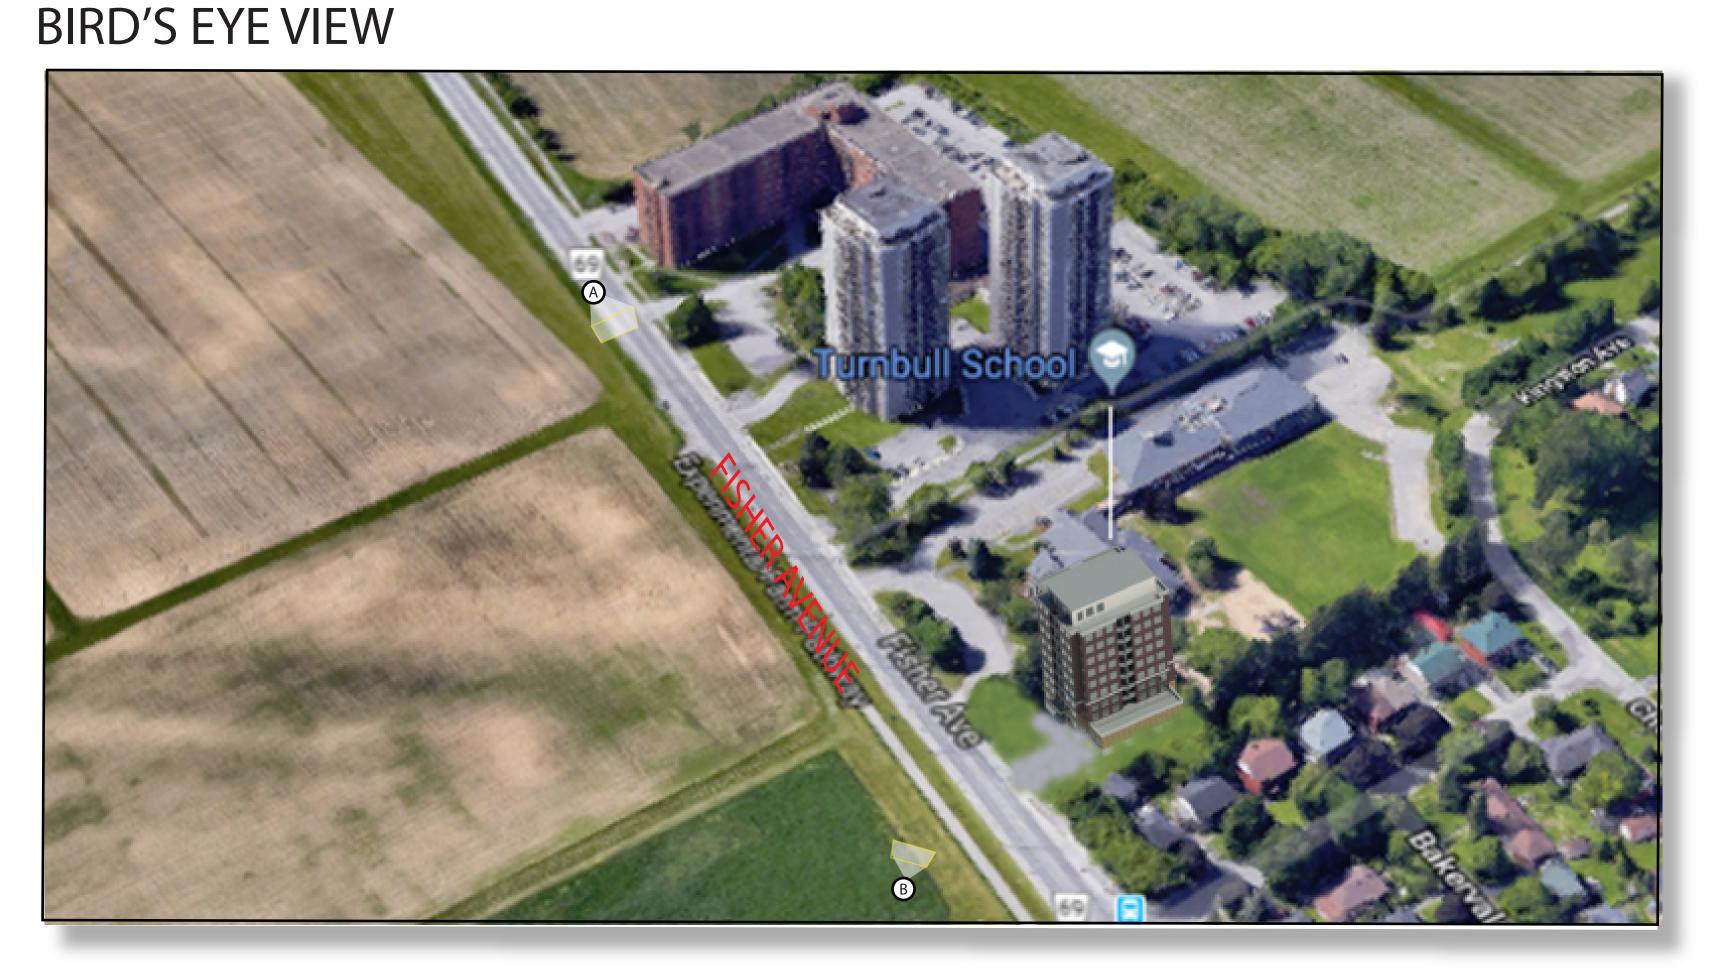

FISHER AVENUE**



# CONCEPT DESIGN





## RACENTER ATHLETIC FACILIT TERRY FOX MOONEVS **BAY PARK** T RIDEAU RIVER HERON ROAD BRONSON AVENUE RIVERSIDE DRIVE CARLETON UNIVERSITY VINCENT MASSEY PARK MOONEYS BAY HOCKBRCKROKD DOWS LAKE PRINCE OF WALES CENTRAL EXPERIMENTAL CIVIC HOSPITAL PROPOSED SITE FISHER AVENUE BASELINEROAD THE DUILBY MERIVALE ROAD

# CONTEXT DRAWING 1110 FISHER AVENUE DEVELOPMENT MAY 2019







# **SITE PLAN** 1110 FISHER AVENUE DEVELOPMENT MAY 2019

**DESIGN • CONSTRUCTION** 





# STREETSCAPE VIEW 1110 FISHER AVENUE DEVELOPMENT MAY 2019











SHADOW STUDY **1110 FISHER AVENUE DEVELOPMENT** May 2019





> R associates i

**DESIGN + CONSTRUCTION** 

## **BIRD'S EYE VIEW**



## STREET VIEW





# PERSPECTIVE VIEWS **1110 FISHER AVENUE DEVELOPMENT** May 2019







# **STREET VIEW**