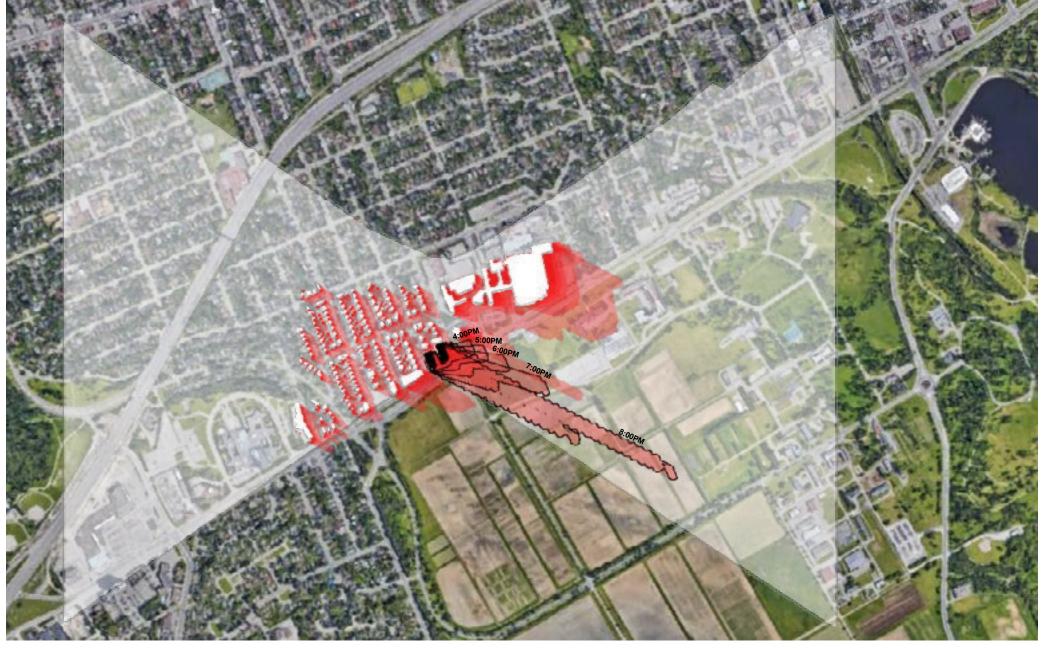

### Legend:

Proposed Buildings 4:00pm - 8:00pm Shadow Contextual Buildings 4:00pm- 8:00pm Shadow Approximate Zone of Influence

# **1081 CARLING AVENUE**

Shadow Analysis
Proposed Development and Existing Context Shadow Overlay in Relation to Experimental Farm - May 4, 2023

**JULY 21** 