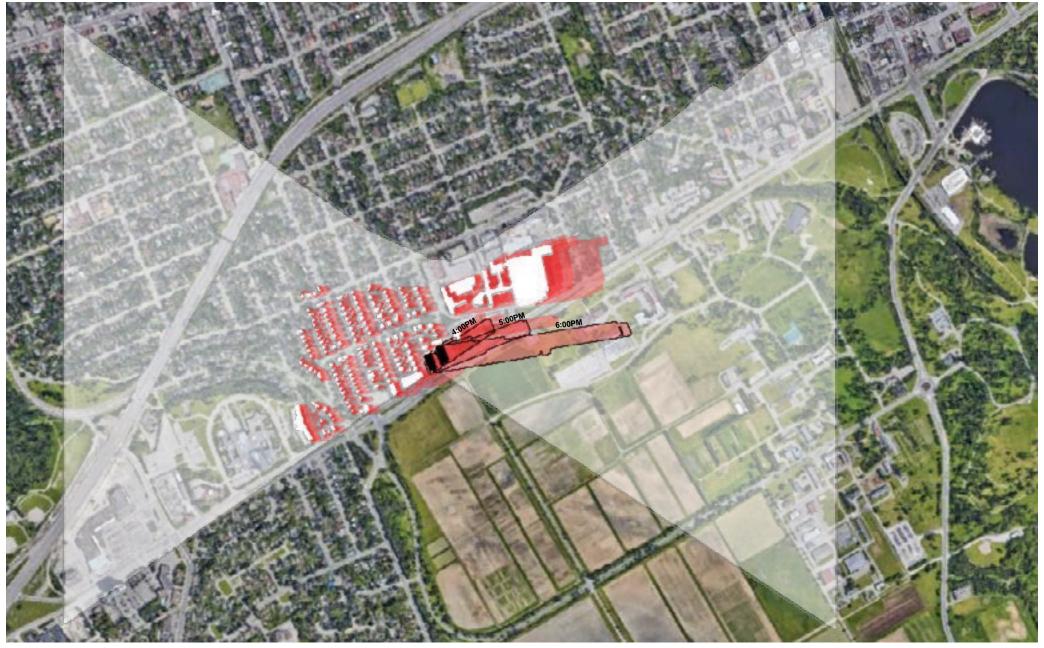

# August 21

# **1081 CARLING AVENUE**

Shadow Analysis
Proposed Development and Existing Context Shadow Overlay in Relation to Experimental Farm - May 4, 2023

Proposed Buildings 4:00pm - 8:00pm\* Shadow
Contextual Buildings 4:00pm- 8:00pm Shadow

Approximate Zone of Influence \*8:00pm Not Applicable due to Sunset

Legend: