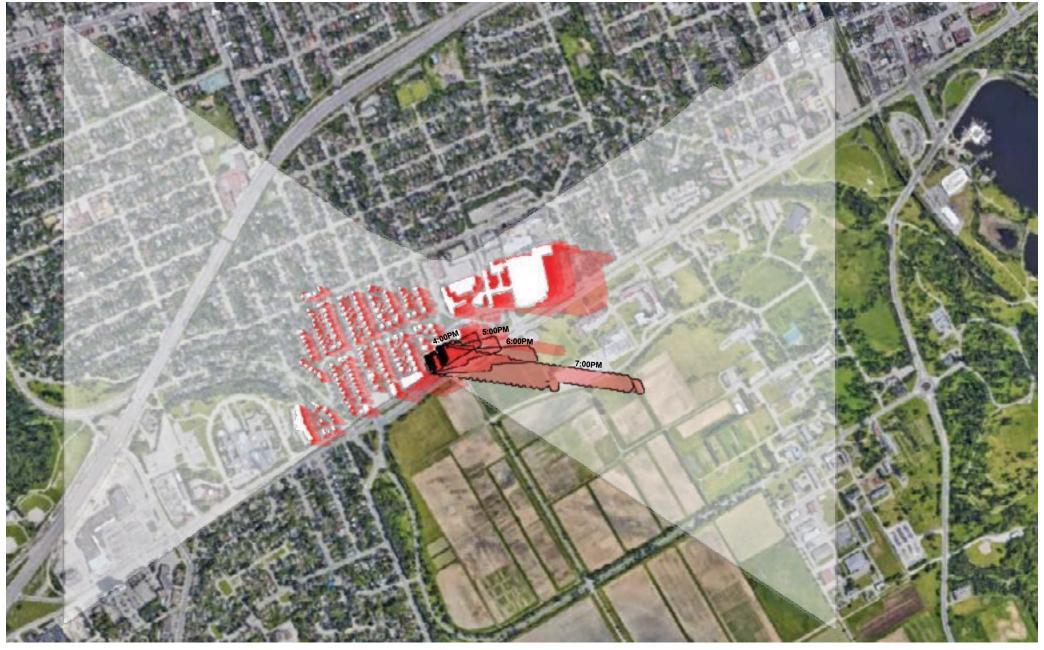

### Legend:

Proposed Buildings 4:00pm - 8:00pm Shadow
Contextual Buildings 4:00pm- 8:00pm Shadow
Approximate Zone of Influence

1081 CARLING AVENUE
Shadow Analysis
Proposed Development and Existing Context Shadow Overlay in Relation to Experimental Farm - May 4, 2023