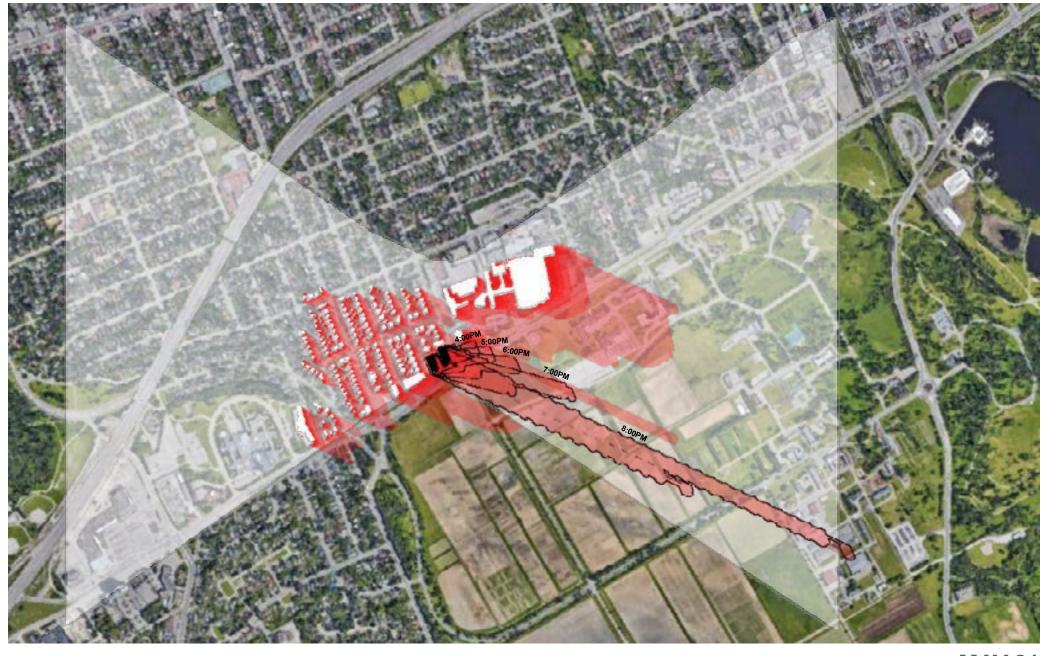

#### Latitude and Longitude of Site:

Lat: N 45°23'27.73" Lng: W 75°43'25.5"

**MAY 21** 

### Legend:

■ Proposed Buildings 4:00pm - 8:00pm Shadow
■ Contextual Buildings 4:00pm- 8:00pm Shadow
□ Approximate Zone of Influence

# 1081 CARLING AVENUE Shadow Analysis

Shadow Analysis
Proposed Development and Existing Context Shadow Overlay in Relation to Experimental Farm - May 4, 2023

**JUNE 21** 