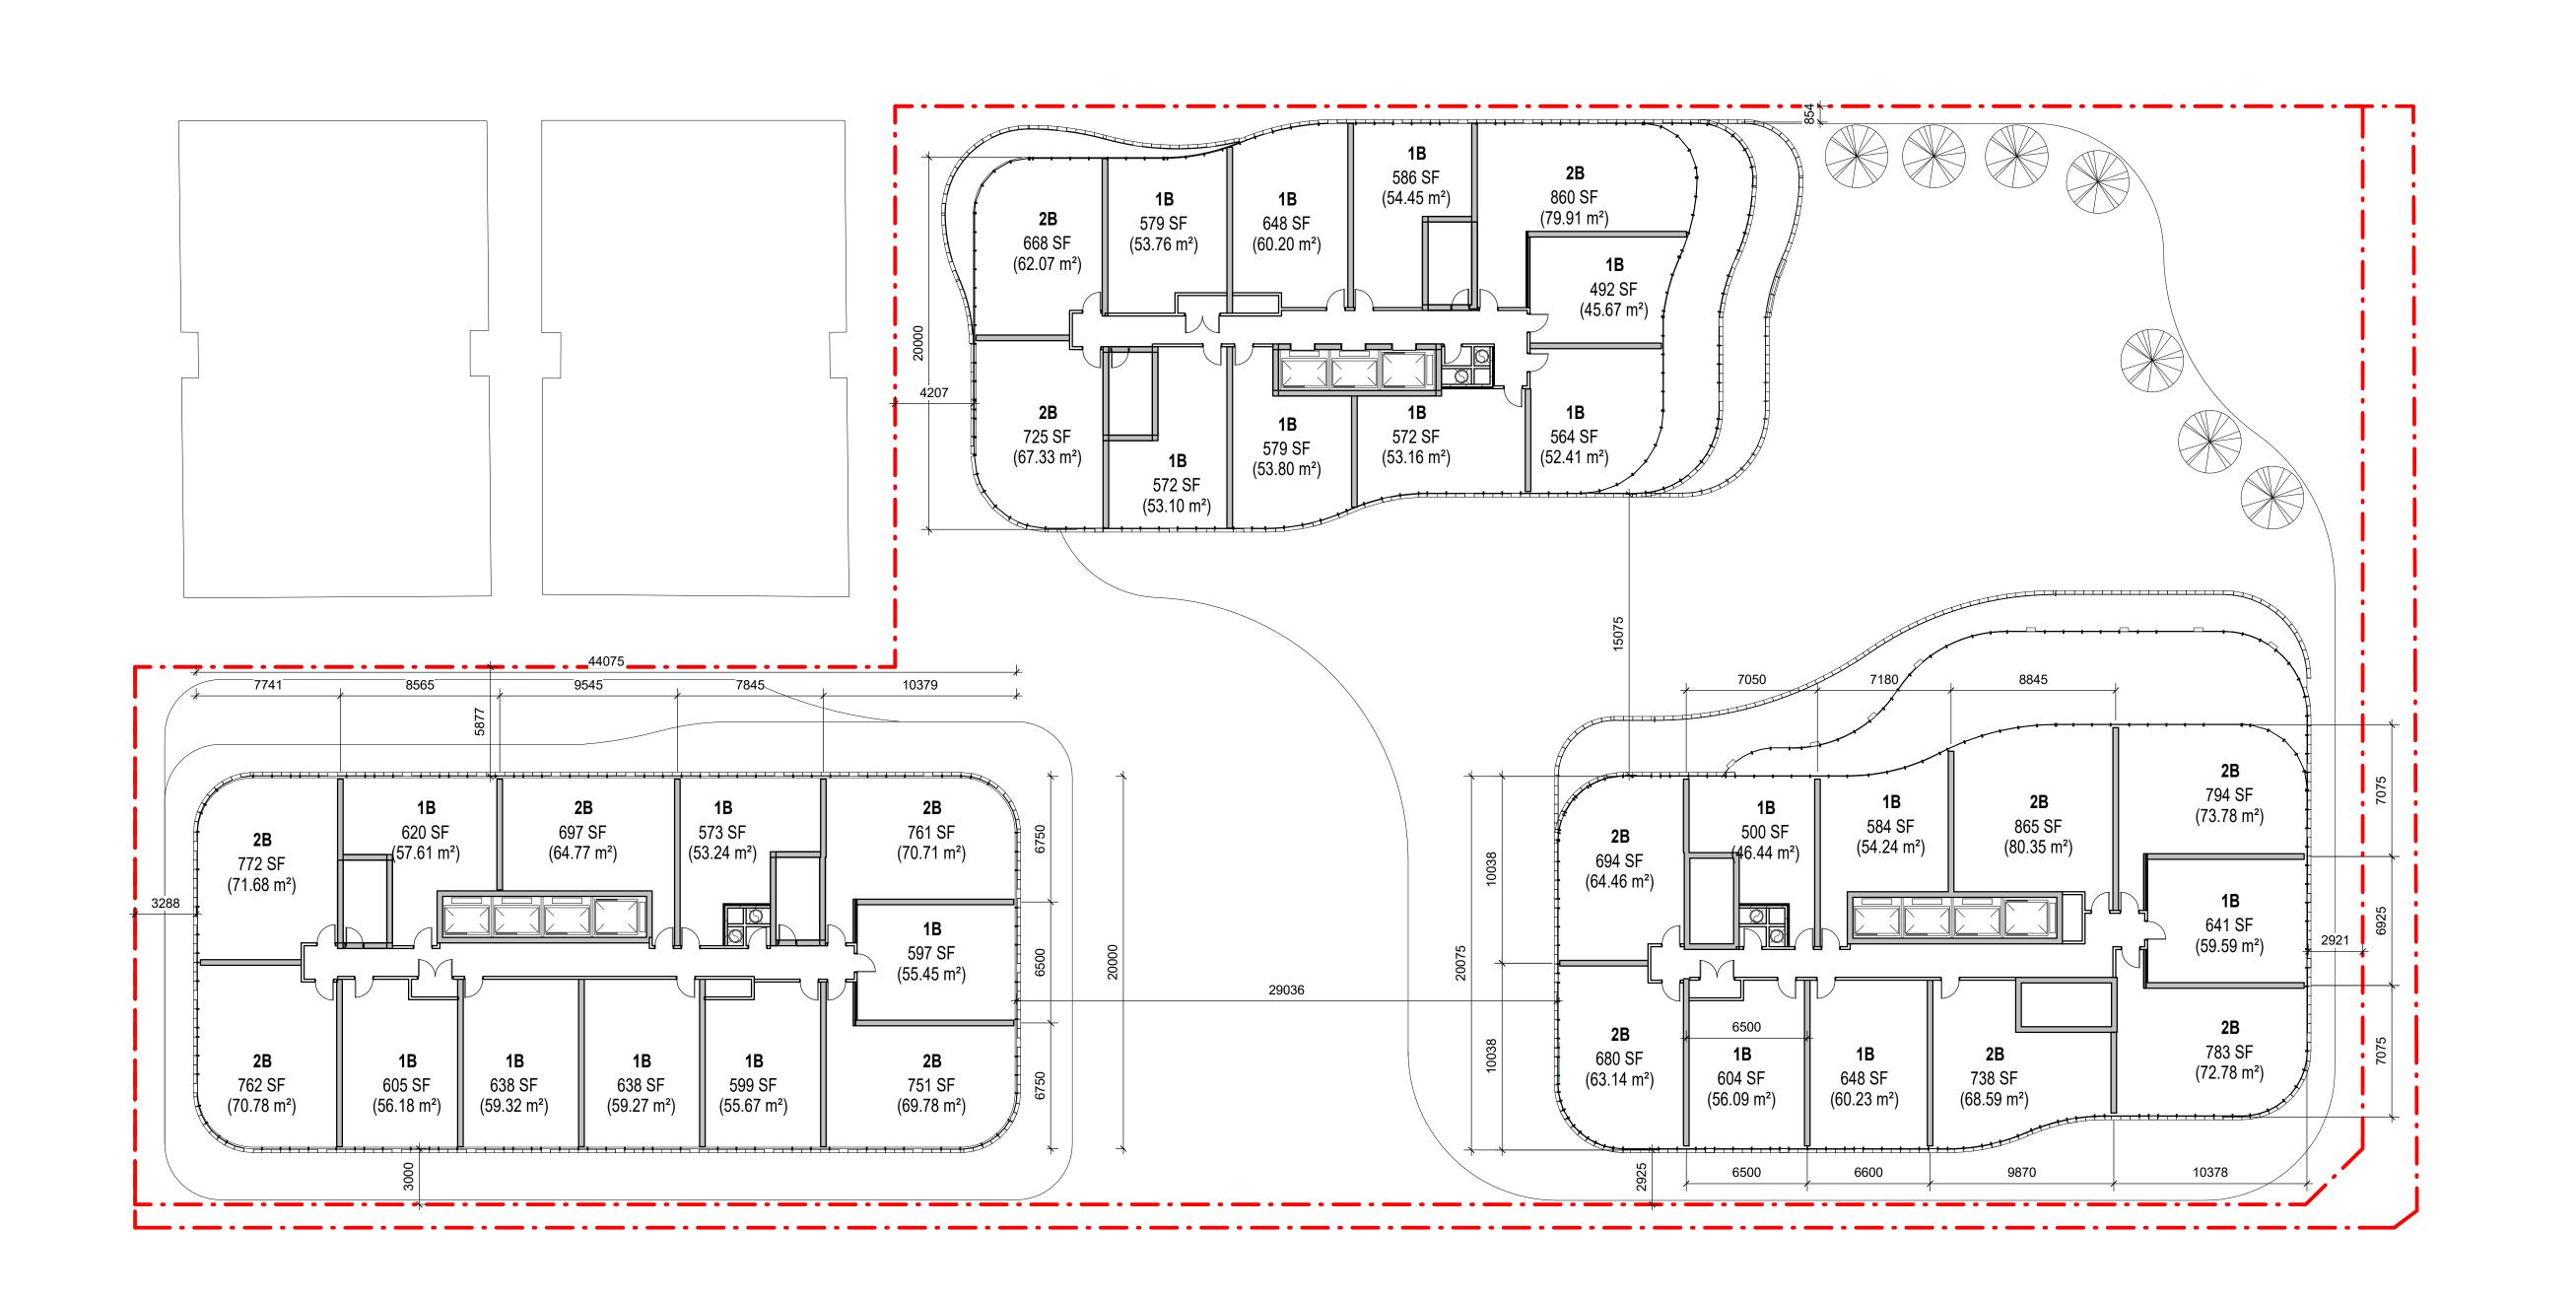

ISSUESNo.DESCRIPTIONDATE01ISSUED FOR REZONING2019-08-29

ARCHITECTS Z

MANSOOR H. KAZEROUNI ST

LICENCE

5860

PRIME CONSULTANT

IBI GROUP
55 St. Clair Avenue West, 7th Floor,
Toronto, ON M4V 2Y7, Canada
tel 416 596 1930 fax 416 596 0644
ibigroup.com

PROJECT

400 Albert Street

383 Slater Street/400 Albert Street Ottawa, Ontario

PROJECT NO: 120068

SCALE: 1:200

SHEET TITLE
5TH FLOOR PLAN

DATE

08/29/19

SHEET NUMBER