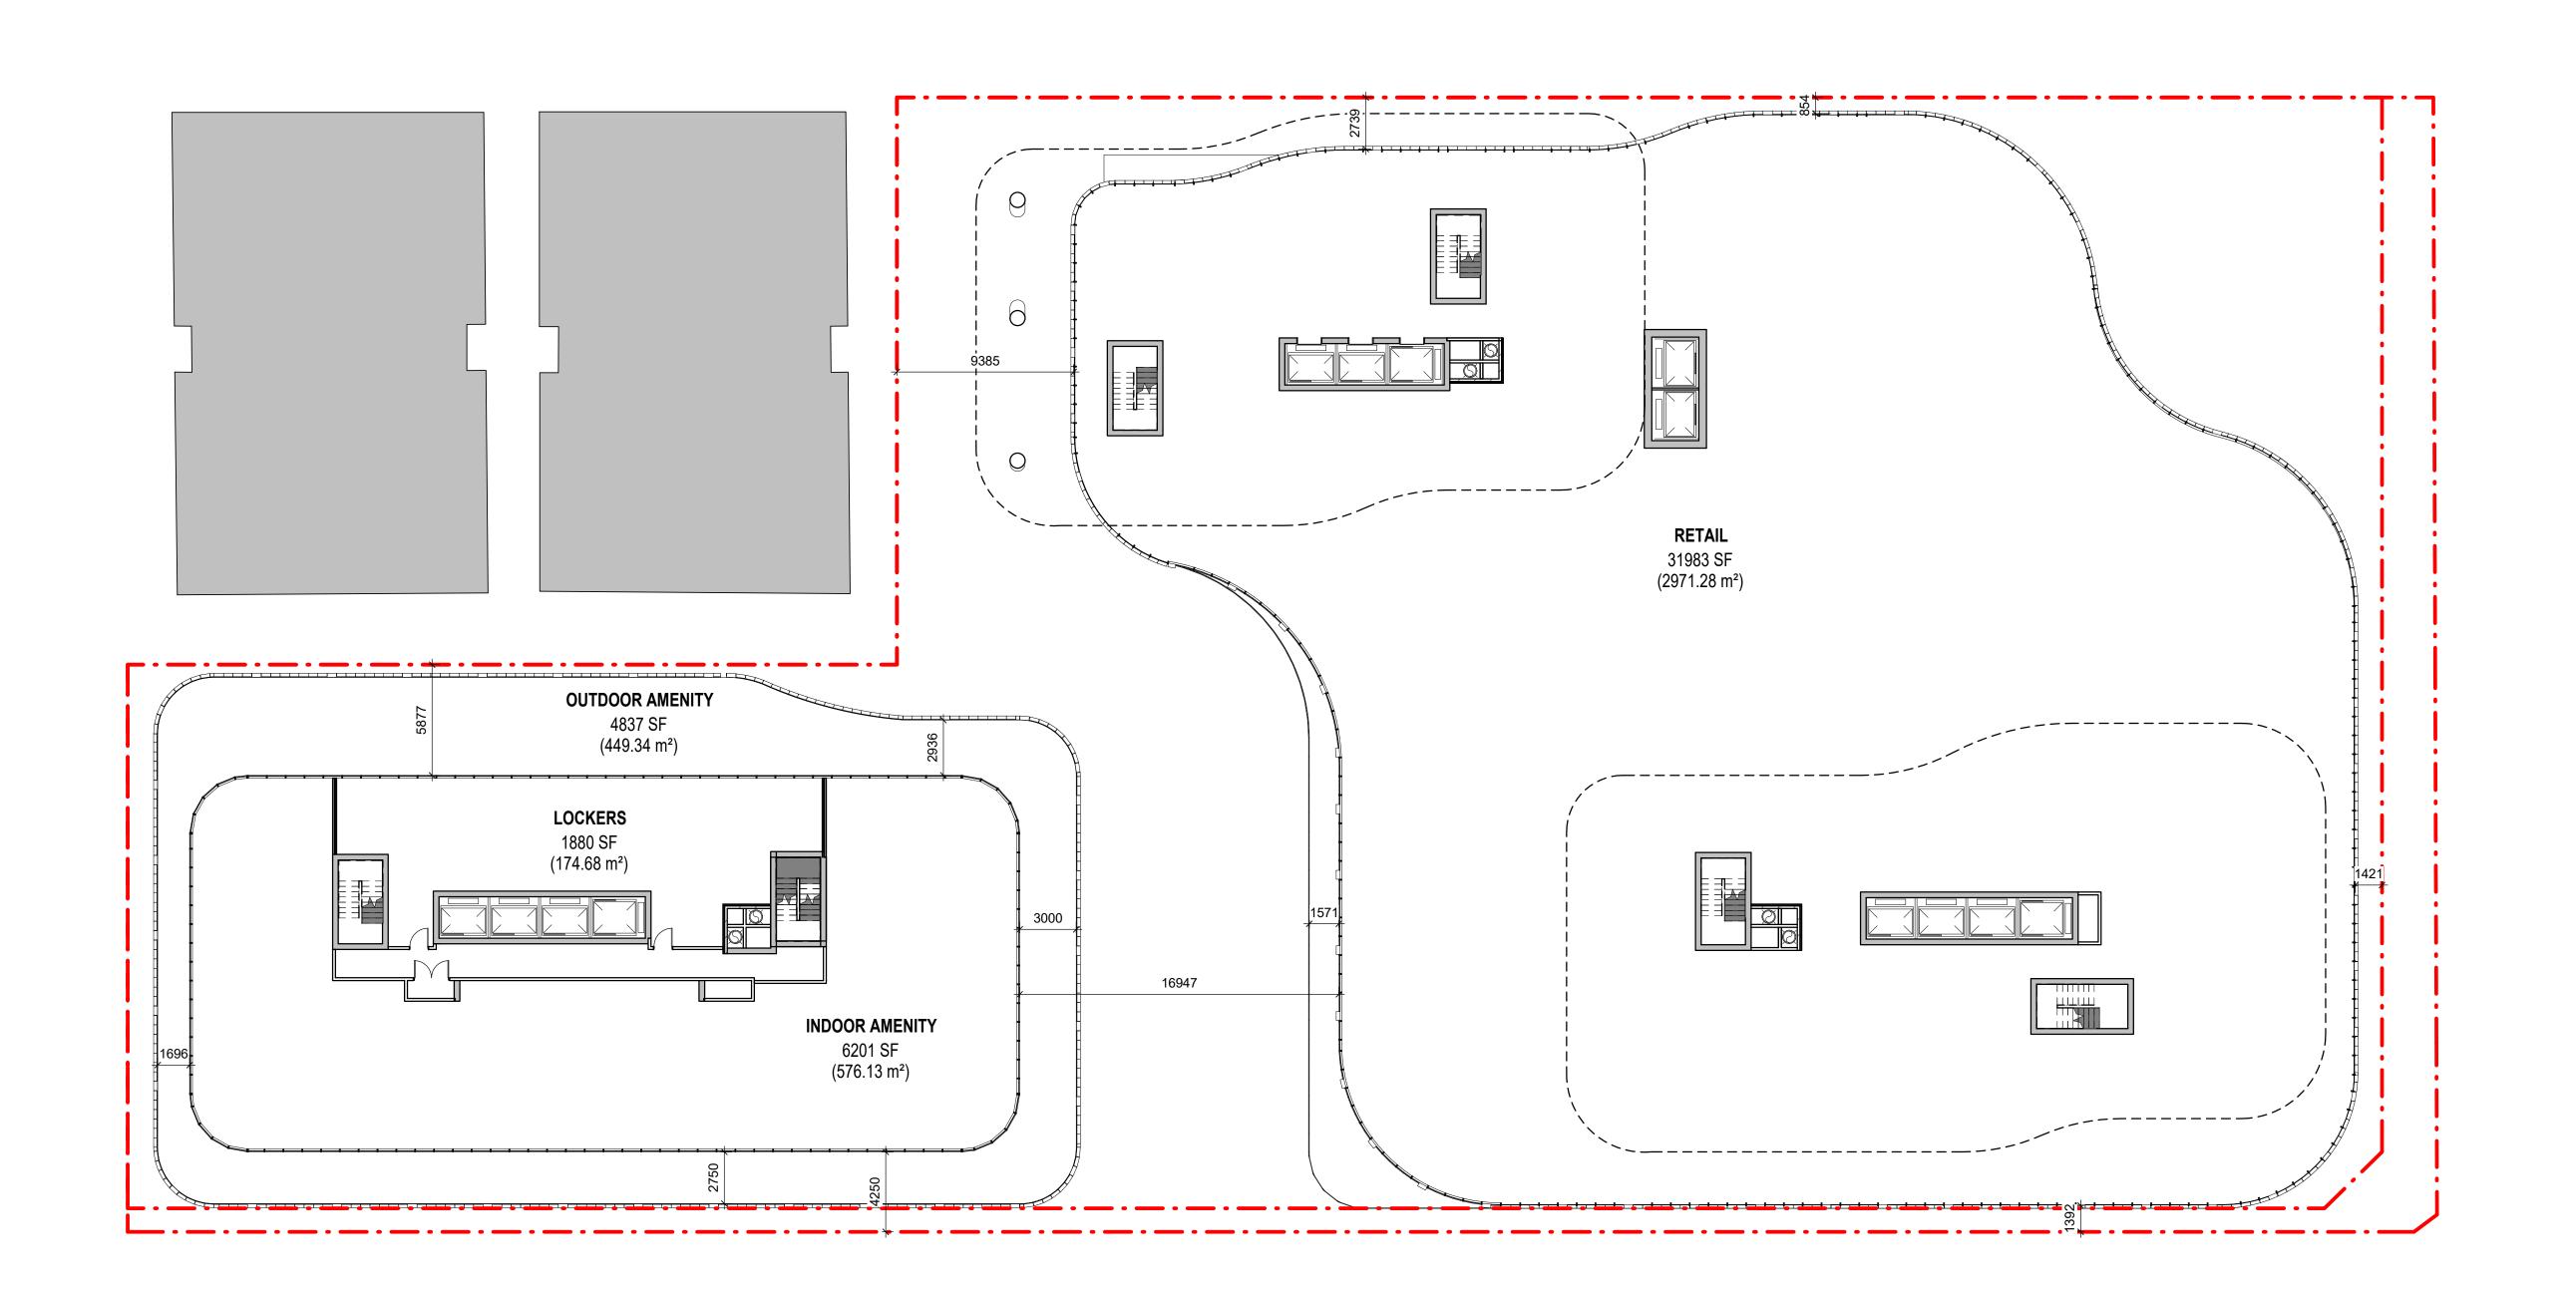

PROJECT

400 Albert Street

383 Slater Street/400 Albert Street Ottawa, Ontario

PROJECT NO: 120068

SCALE: 1:200

SHEET TITLE
5TH FLOOR PLAN

DATE

08/29/19