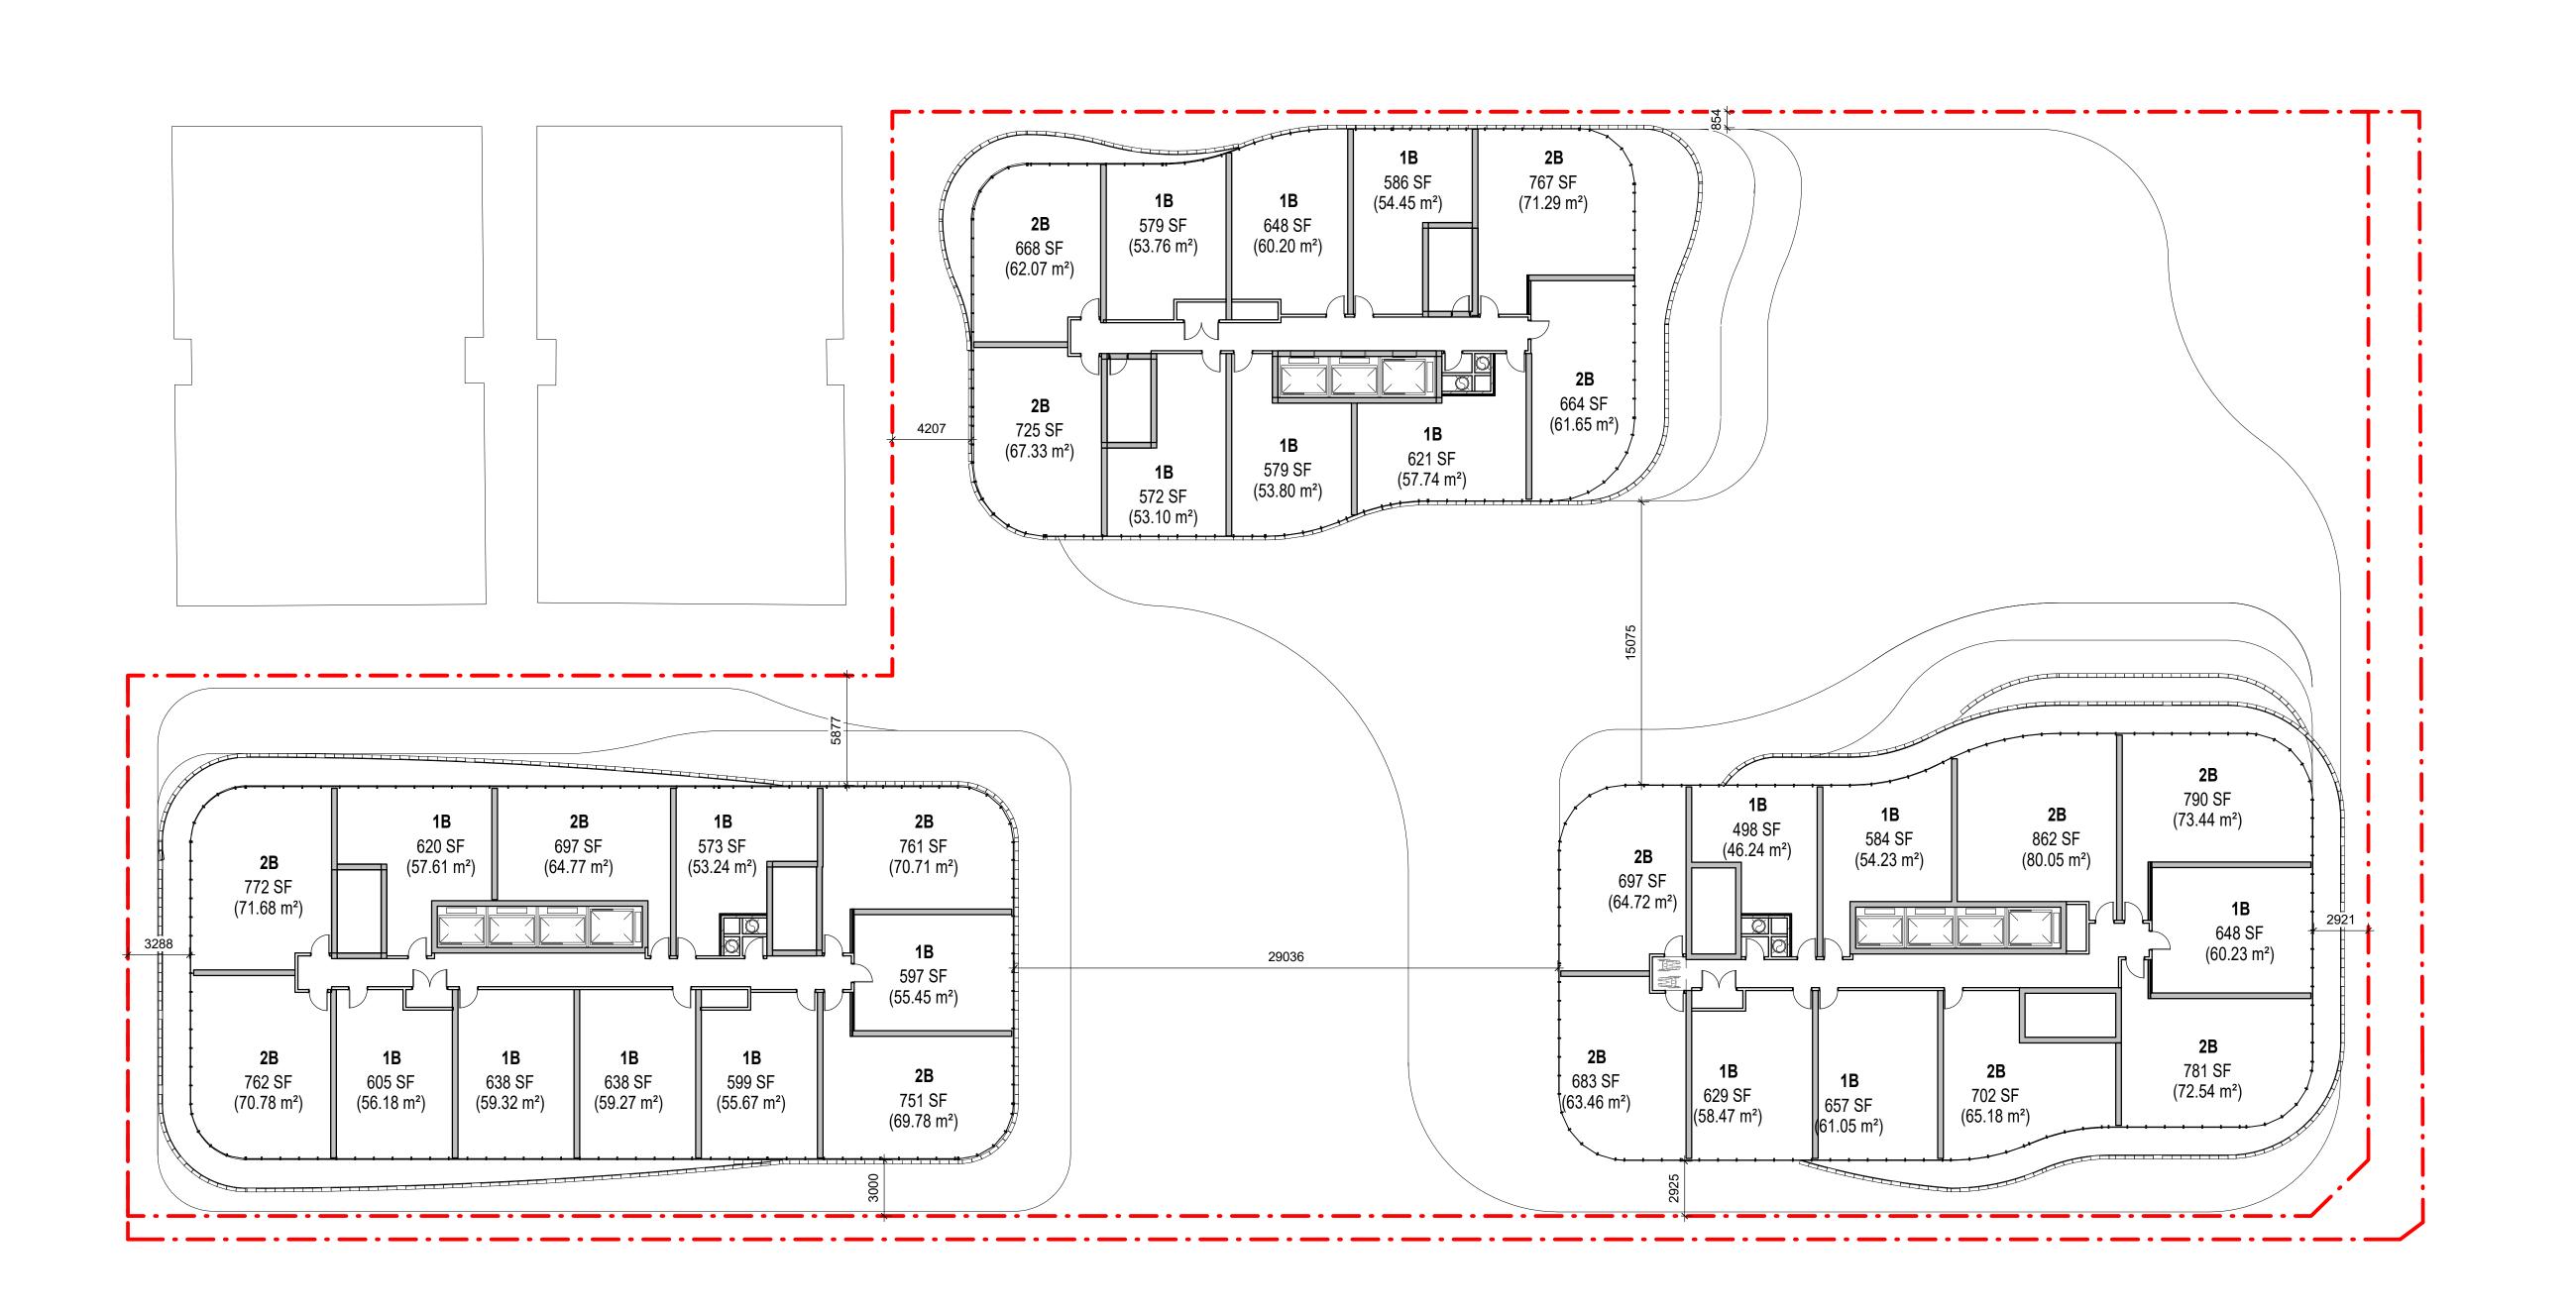

PROJECT

400 Albert Street
383 Slater Street/400 Albert S

383 Slater Street/400 Albert Street
Ottawa, Ontario

PROJECT NO: 120068

SCALE: 1:200

SHEET TITLE

3RD FLOOR PLAN

SHEET NUMBER

^A203

DATE

08/29/19

109 Atlantic Avenue, Toronto, ON, M6K 1X4

COPYRIGHT

This drawing has been prepared solely for the intended use, thus any reproduction or distribution for any purpose other than authorized by IBI Group is forbidden. Written dimensions shall have precedence over scaled dimensions. Contractors shall verify and be responsible for all dimensions and conditions on the job, and IBI Group shall be informed of any variations from the dimensions and conditions shown on the drawing. Shop drawings shall be submitted to IBI Group for general conformance before proceeding with fabrication.