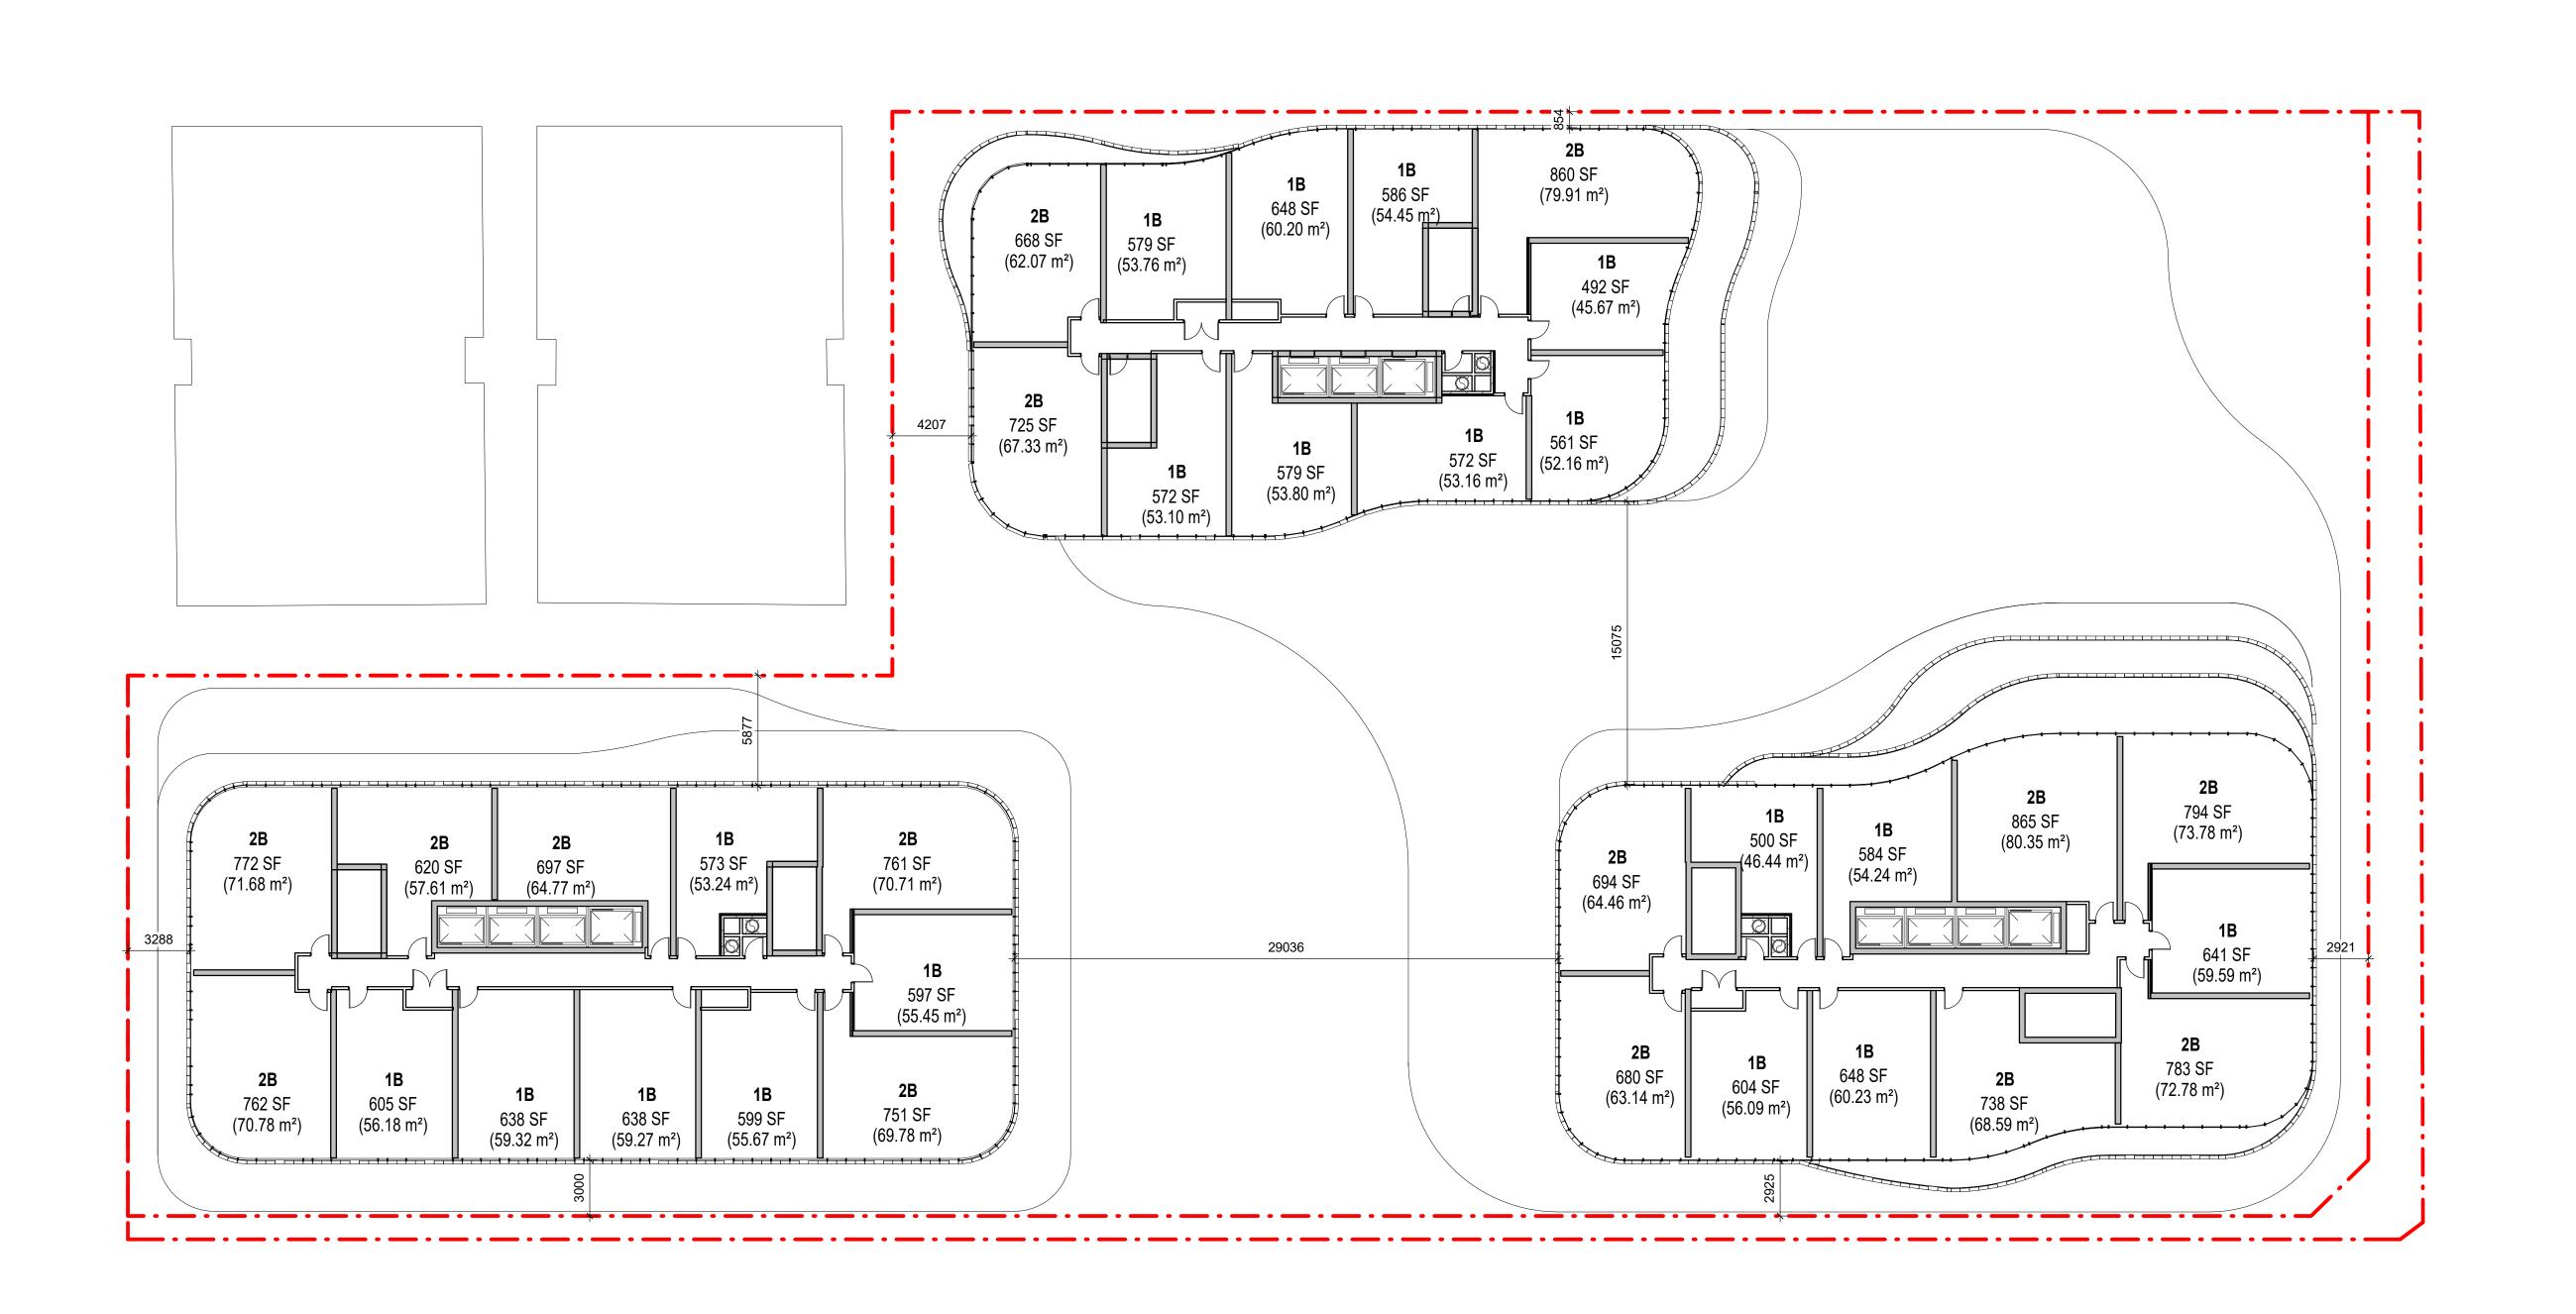

| ISSUES |                     |            |  |
|--------|---------------------|------------|--|
| No.    | DESCRIPTION         | DATE       |  |
| 01     | ISSUED FOR REZONING | 2019-08-29 |  |
|        |                     |            |  |

ARCHITECTS Z

MANSOOR H. KAZEROUNI,
LICENCE
5860

PRIME CONSULTANT

IBI GROUP
55 St. Clair Avenue West, 7th Floor,
Toronto, ON M4V 2Y7, Canada
tel 416 596 1930 fax 416 596 0644
ibigroup.com

PROJECT

400 Albert Street
383 Slater Street/400 Albert Street

Ottawa, Ontario

PROJECT NO: 120068

SCALE: 1:200

08/29/19

DATE

SHEET TITLE
6TH FLOOR PLAN

SHEET NUMBER