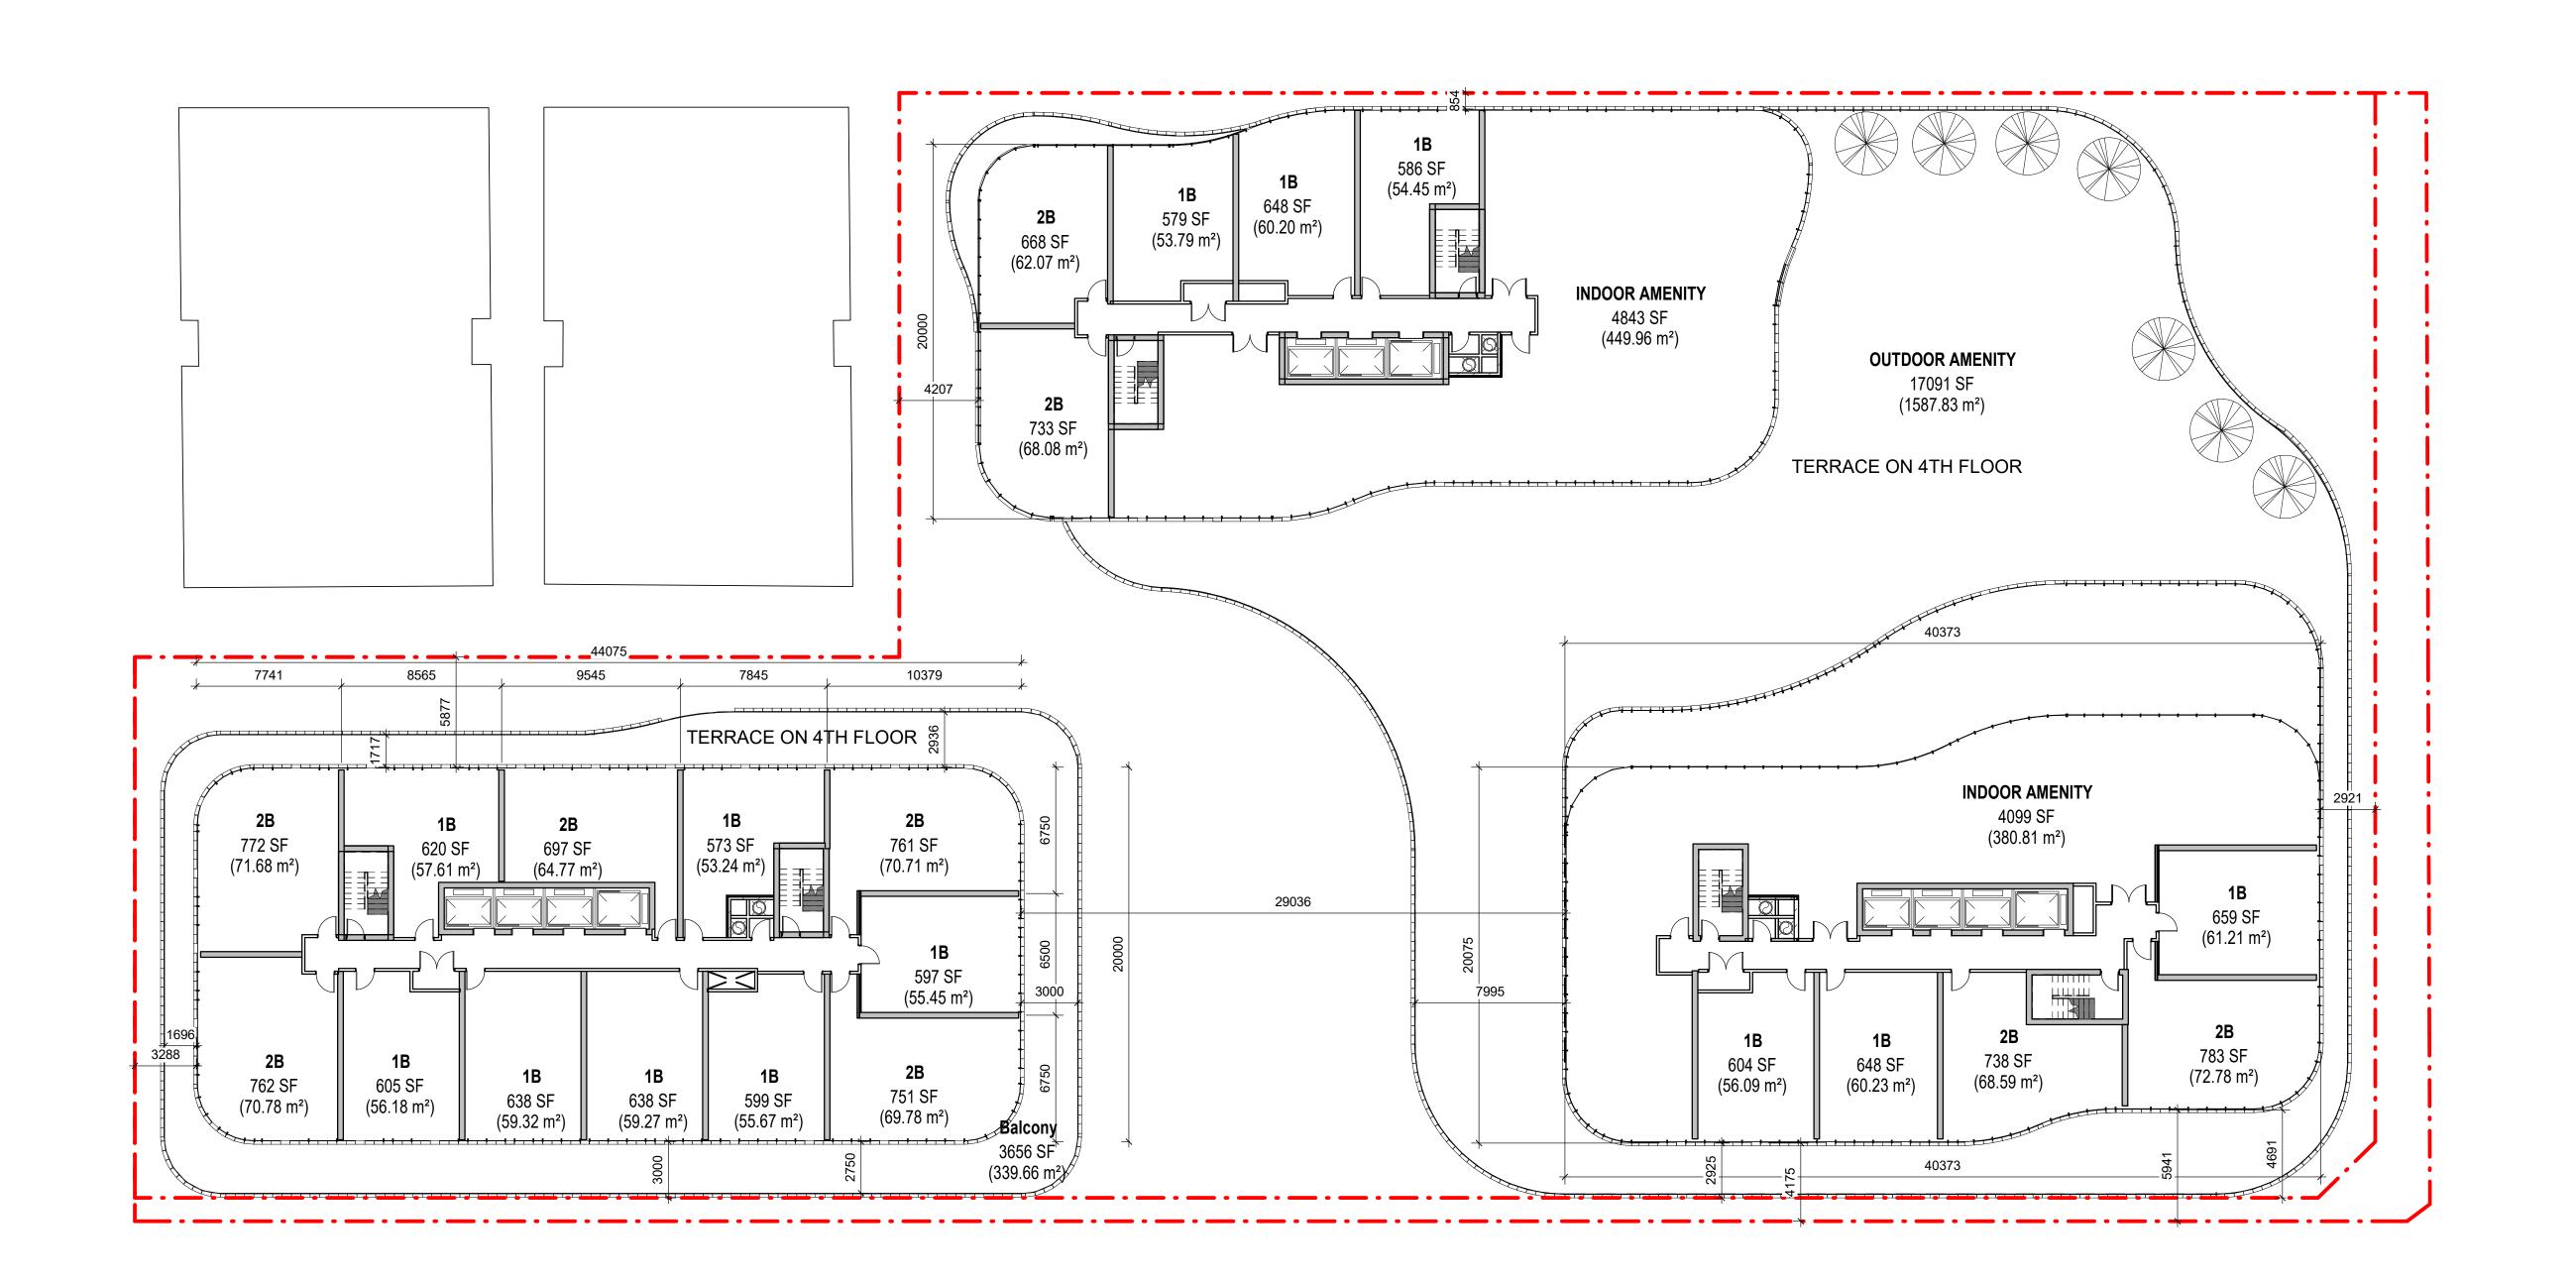

 ISSUES

 No.
 DESCRIPTION
 DATE

 01
 ISSUED FOR REZONING
 2019-08-29

O ARCHITECTS Z

MANSOOR H. KAZEROUNI,
LICENCE
5860

PRIME CONSULTANT

IBI GROUP
55 St. Clair Avenue West, 7th Floor,
Toronto, ON M4V 2Y7, Canada
tel 416 596 1930 fax 416 596 0644
ibigroup.com

PROJECT

400 Albert Street
383 Slater Street/400 Albert S

383 Slater Street/400 Albert Street
Ottawa, Ontario

PROJECT NO: 120068

SCALE: 1:200

SHEET TITLE

3RD FLOOR PLAN

SHEET NUMBER

^A203

DATE

08/29/19

109 Atlantic Avenue, Toronto, ON, M6K 1X4

COPYRIGHT

This drawing has been prepared solely for the intended use, thus any reproduction or distribution for any purpose other than authorized by IBI Group is forbidden. Written dimensions shall have precedence over scaled dimensions. Contractors shall verify and be responsible for all dimensions and conditions on the job, and IBI Group shall be informed of any variations from the dimensions and conditions shown on the drawing. Shop drawings shall be submitted to IBI Group for general conformance before proceeding with fabrication.

PROJECT NO: 120068

SCALE: DATE 1:200 08/29/19

SHEET TITLE **4TH FLOOR PLAN** 

SHEET NUMBER

5015218 Ontario Inc. and Albert & Main Developments Inc.

109 Atlantic Avenue, Toronto, ON, M6K 1X4

COPYRIGHT

This drawing has been prepared solely for the intended use, thus any reproduction or distribution for any purpose other than authorized by IBI Group is forbidden. Written dimensions shall have precedence over scaled dimensions. Contractors shall verify and be responsible for all dimensions and conditions on the job, and IBI Group shall be informed of any variations from the dimensions and conditions shown on the drawing. Shop drawings shall be submitted to IBI Group for general conformance before proceeding with fabrication.