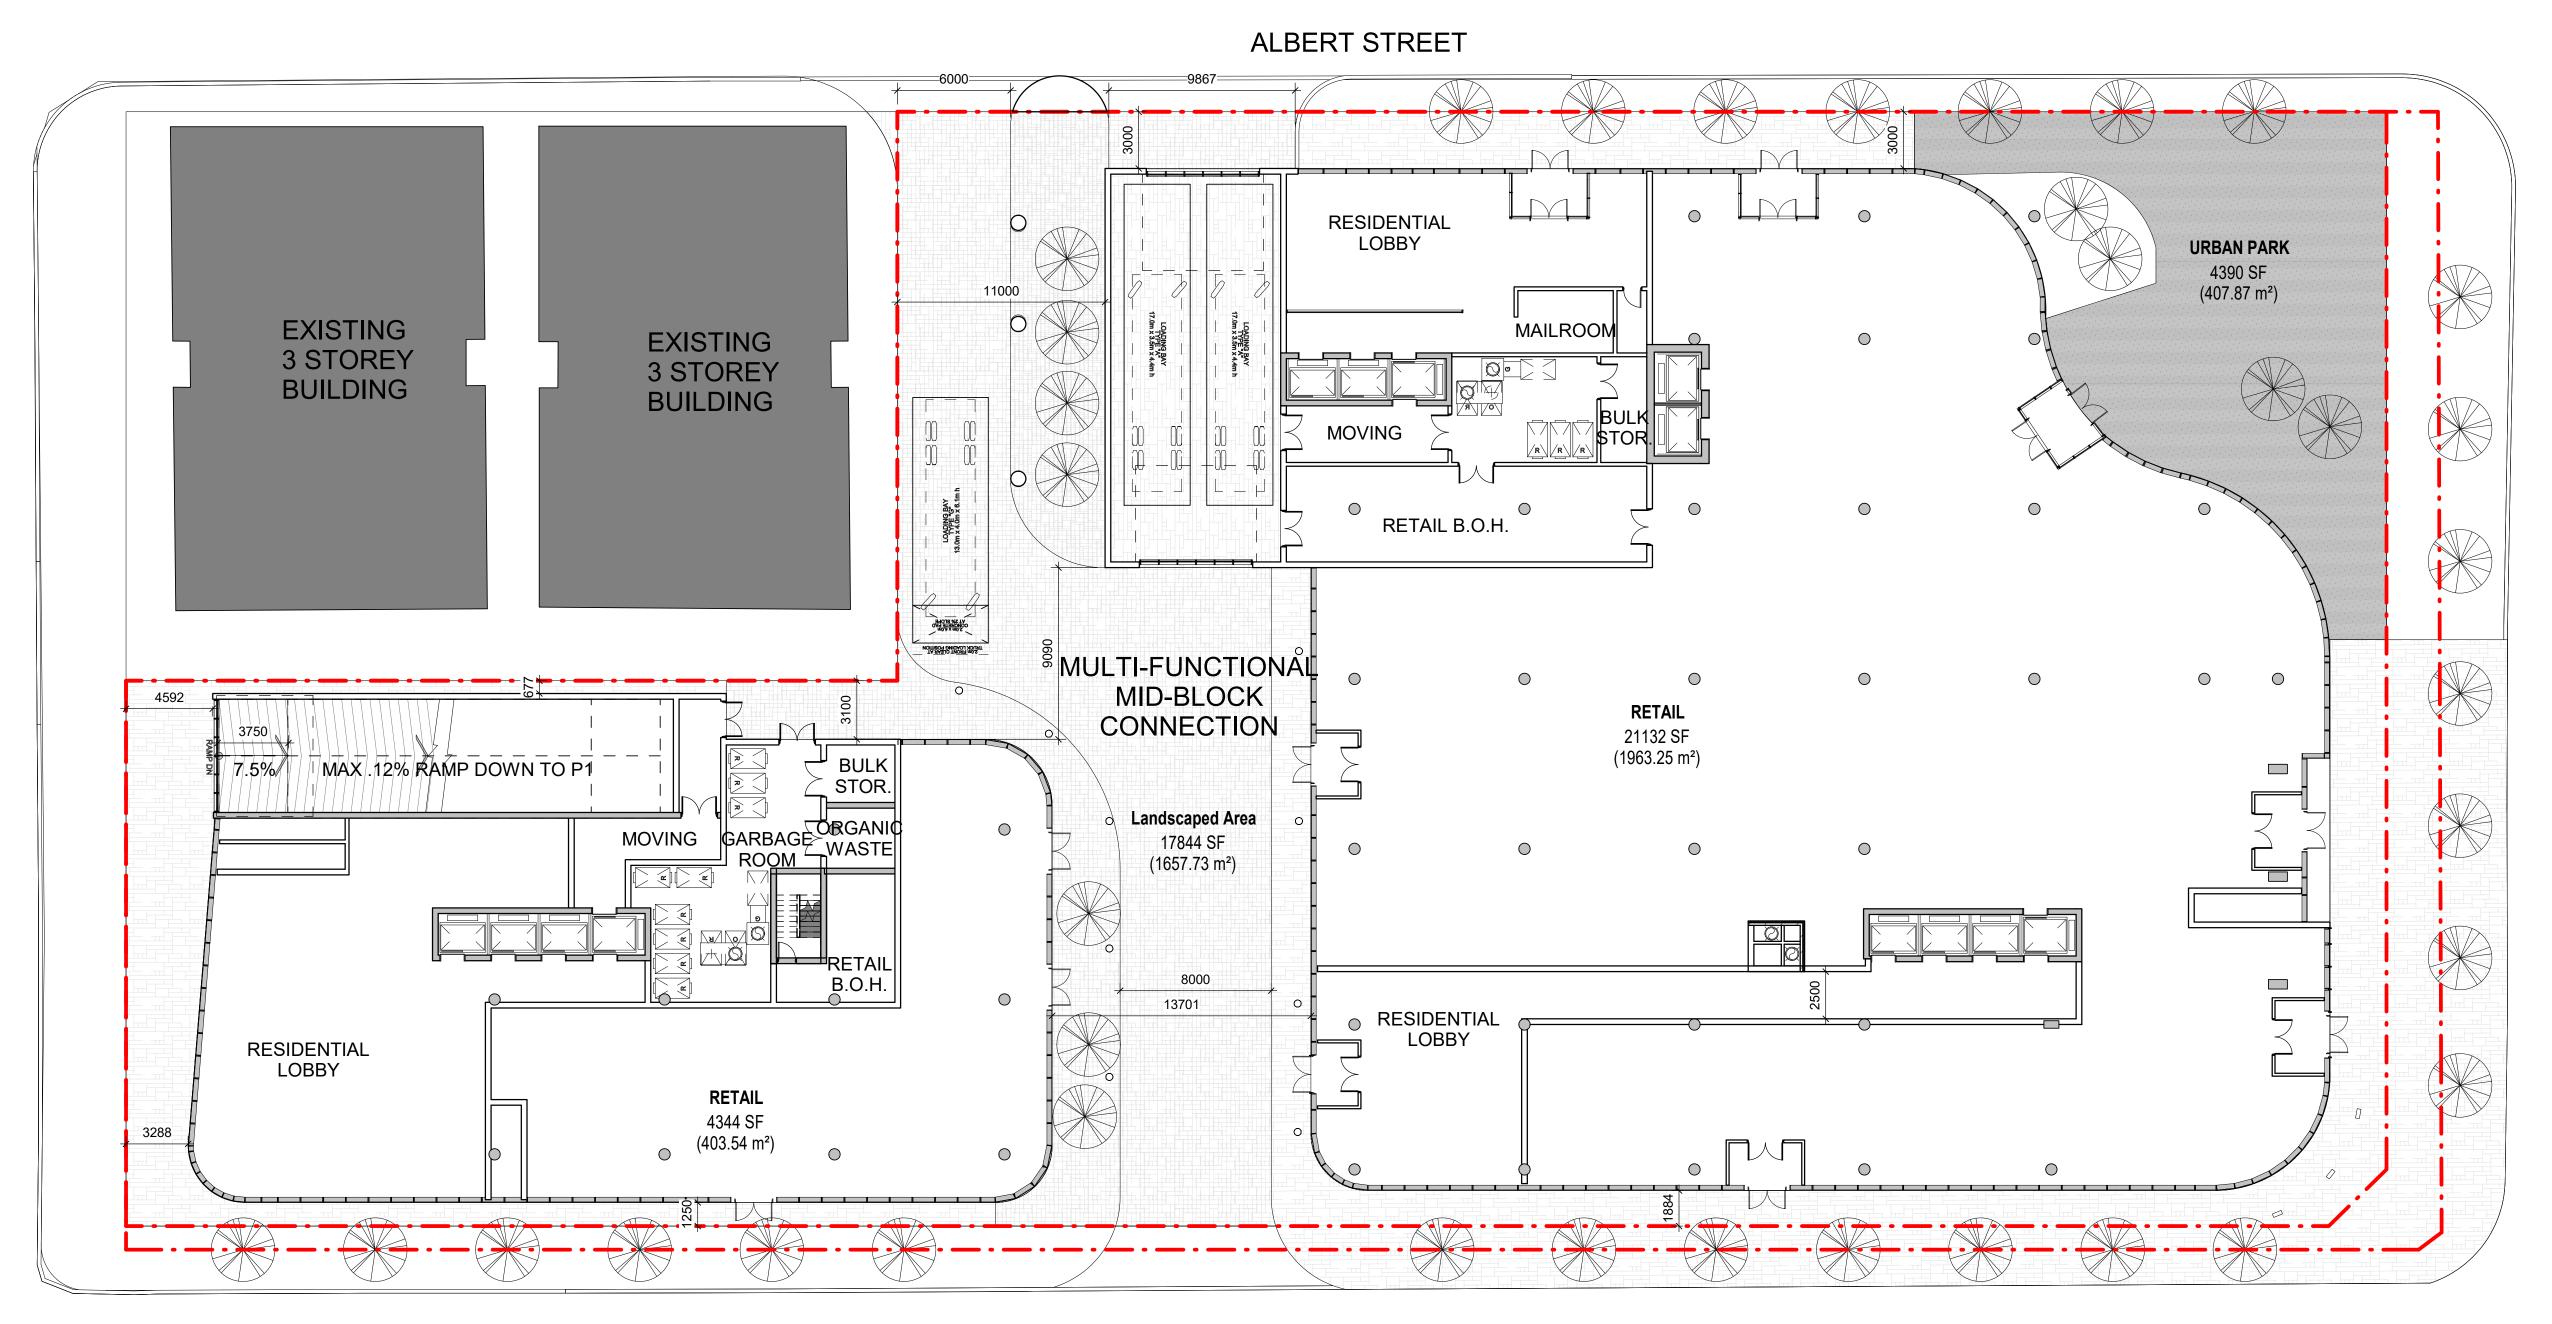

PROJECT

SEAL

400 Albert Street

383 Slater Street/400 Albert Street Ottawa, Ontario

PROJECT NO: 120068

SCALE: 1:200 DATE 08/29/19

SHEET TITLE GROUND FLOOR PLAN

SHEET NUMBER