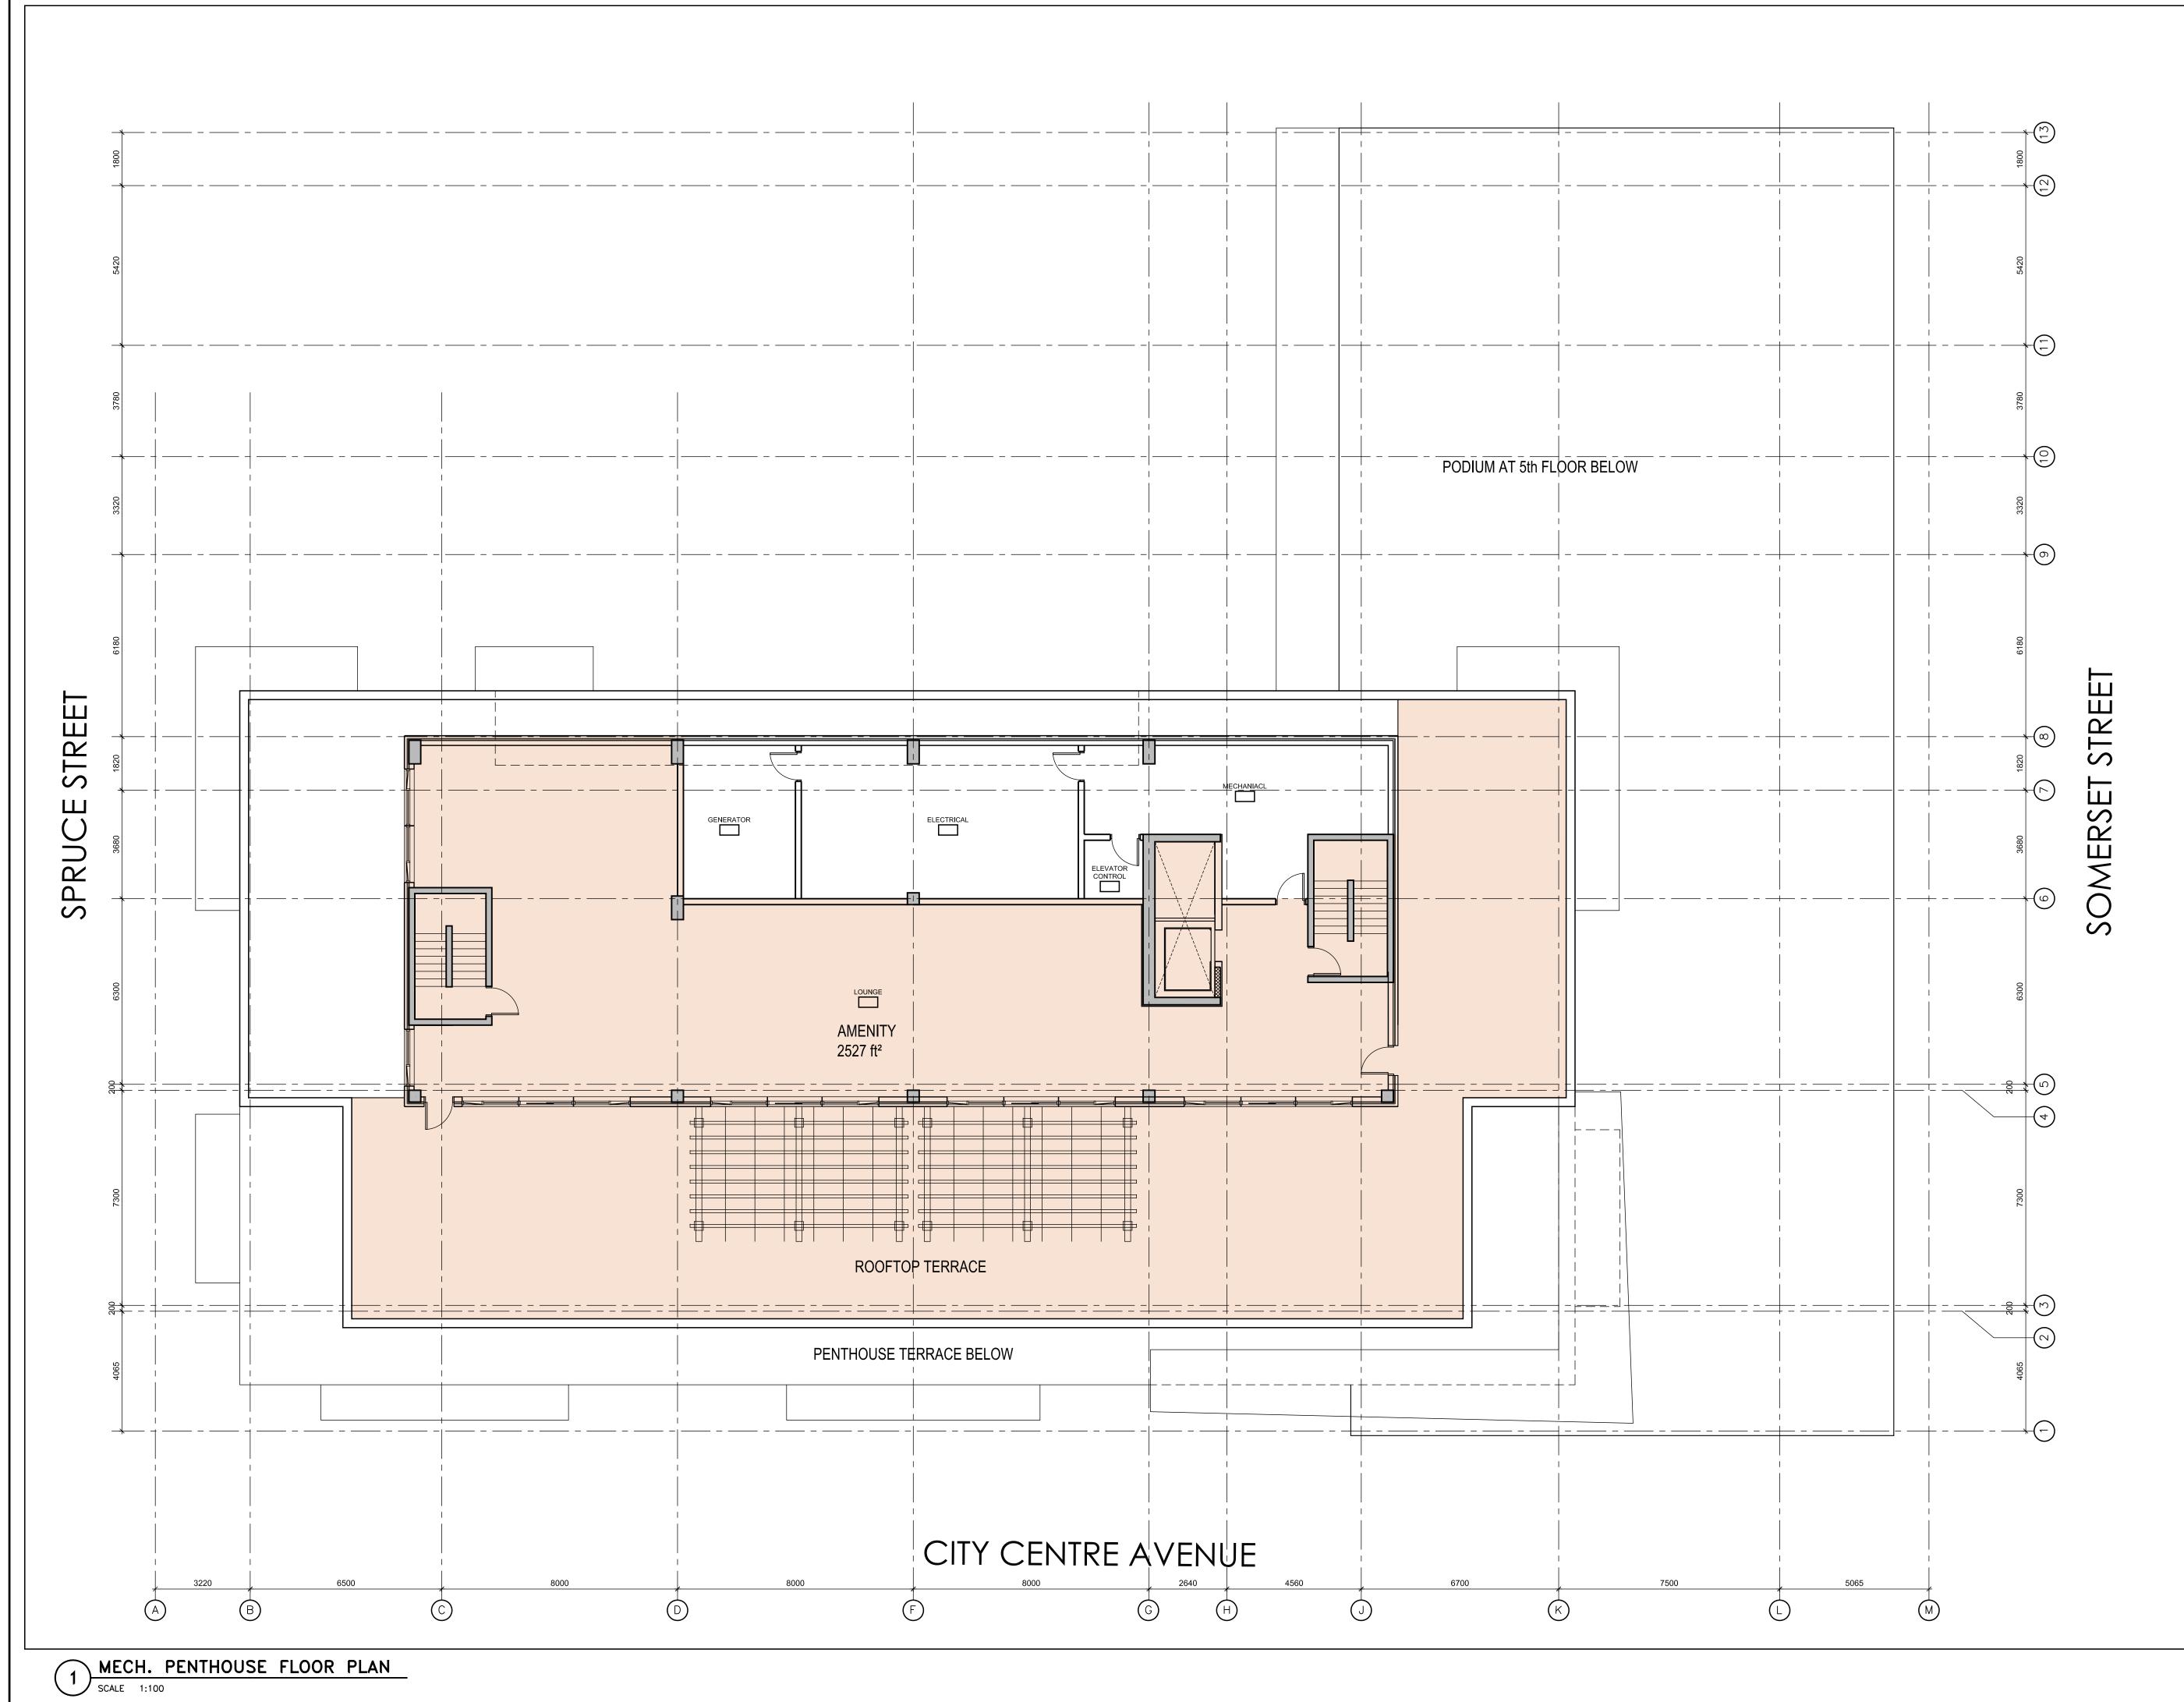

|
| FLOOR PLAN<br>SITE PLAN CONTROL                                                                                                                                                                                              |
| revision drawing po                                                                                                                                                                                                          |
| revision drawing no.   02 <b>A</b> 170                                                                                                                                                                                       |



| It is the responsibility of the appropriate Contractor to check<br>and verify all dimensions on site and report all errors and/or<br>omissions to the Architect.<br>All Contractors must comply with all pertinent codes and<br>by-laws.<br>All dimensions are measured from face of stud to face of<br>stud unless indicated otherwise.<br>Do not scale drawings.<br>This drawing may not be used for construction until signed.<br>Architect's copyright reserved. |
|----------------------------------------------------------------------------------------------------------------------------------------------------------------------------------------------------------------------------------------------------------------------------------------------------------------------------------------------------