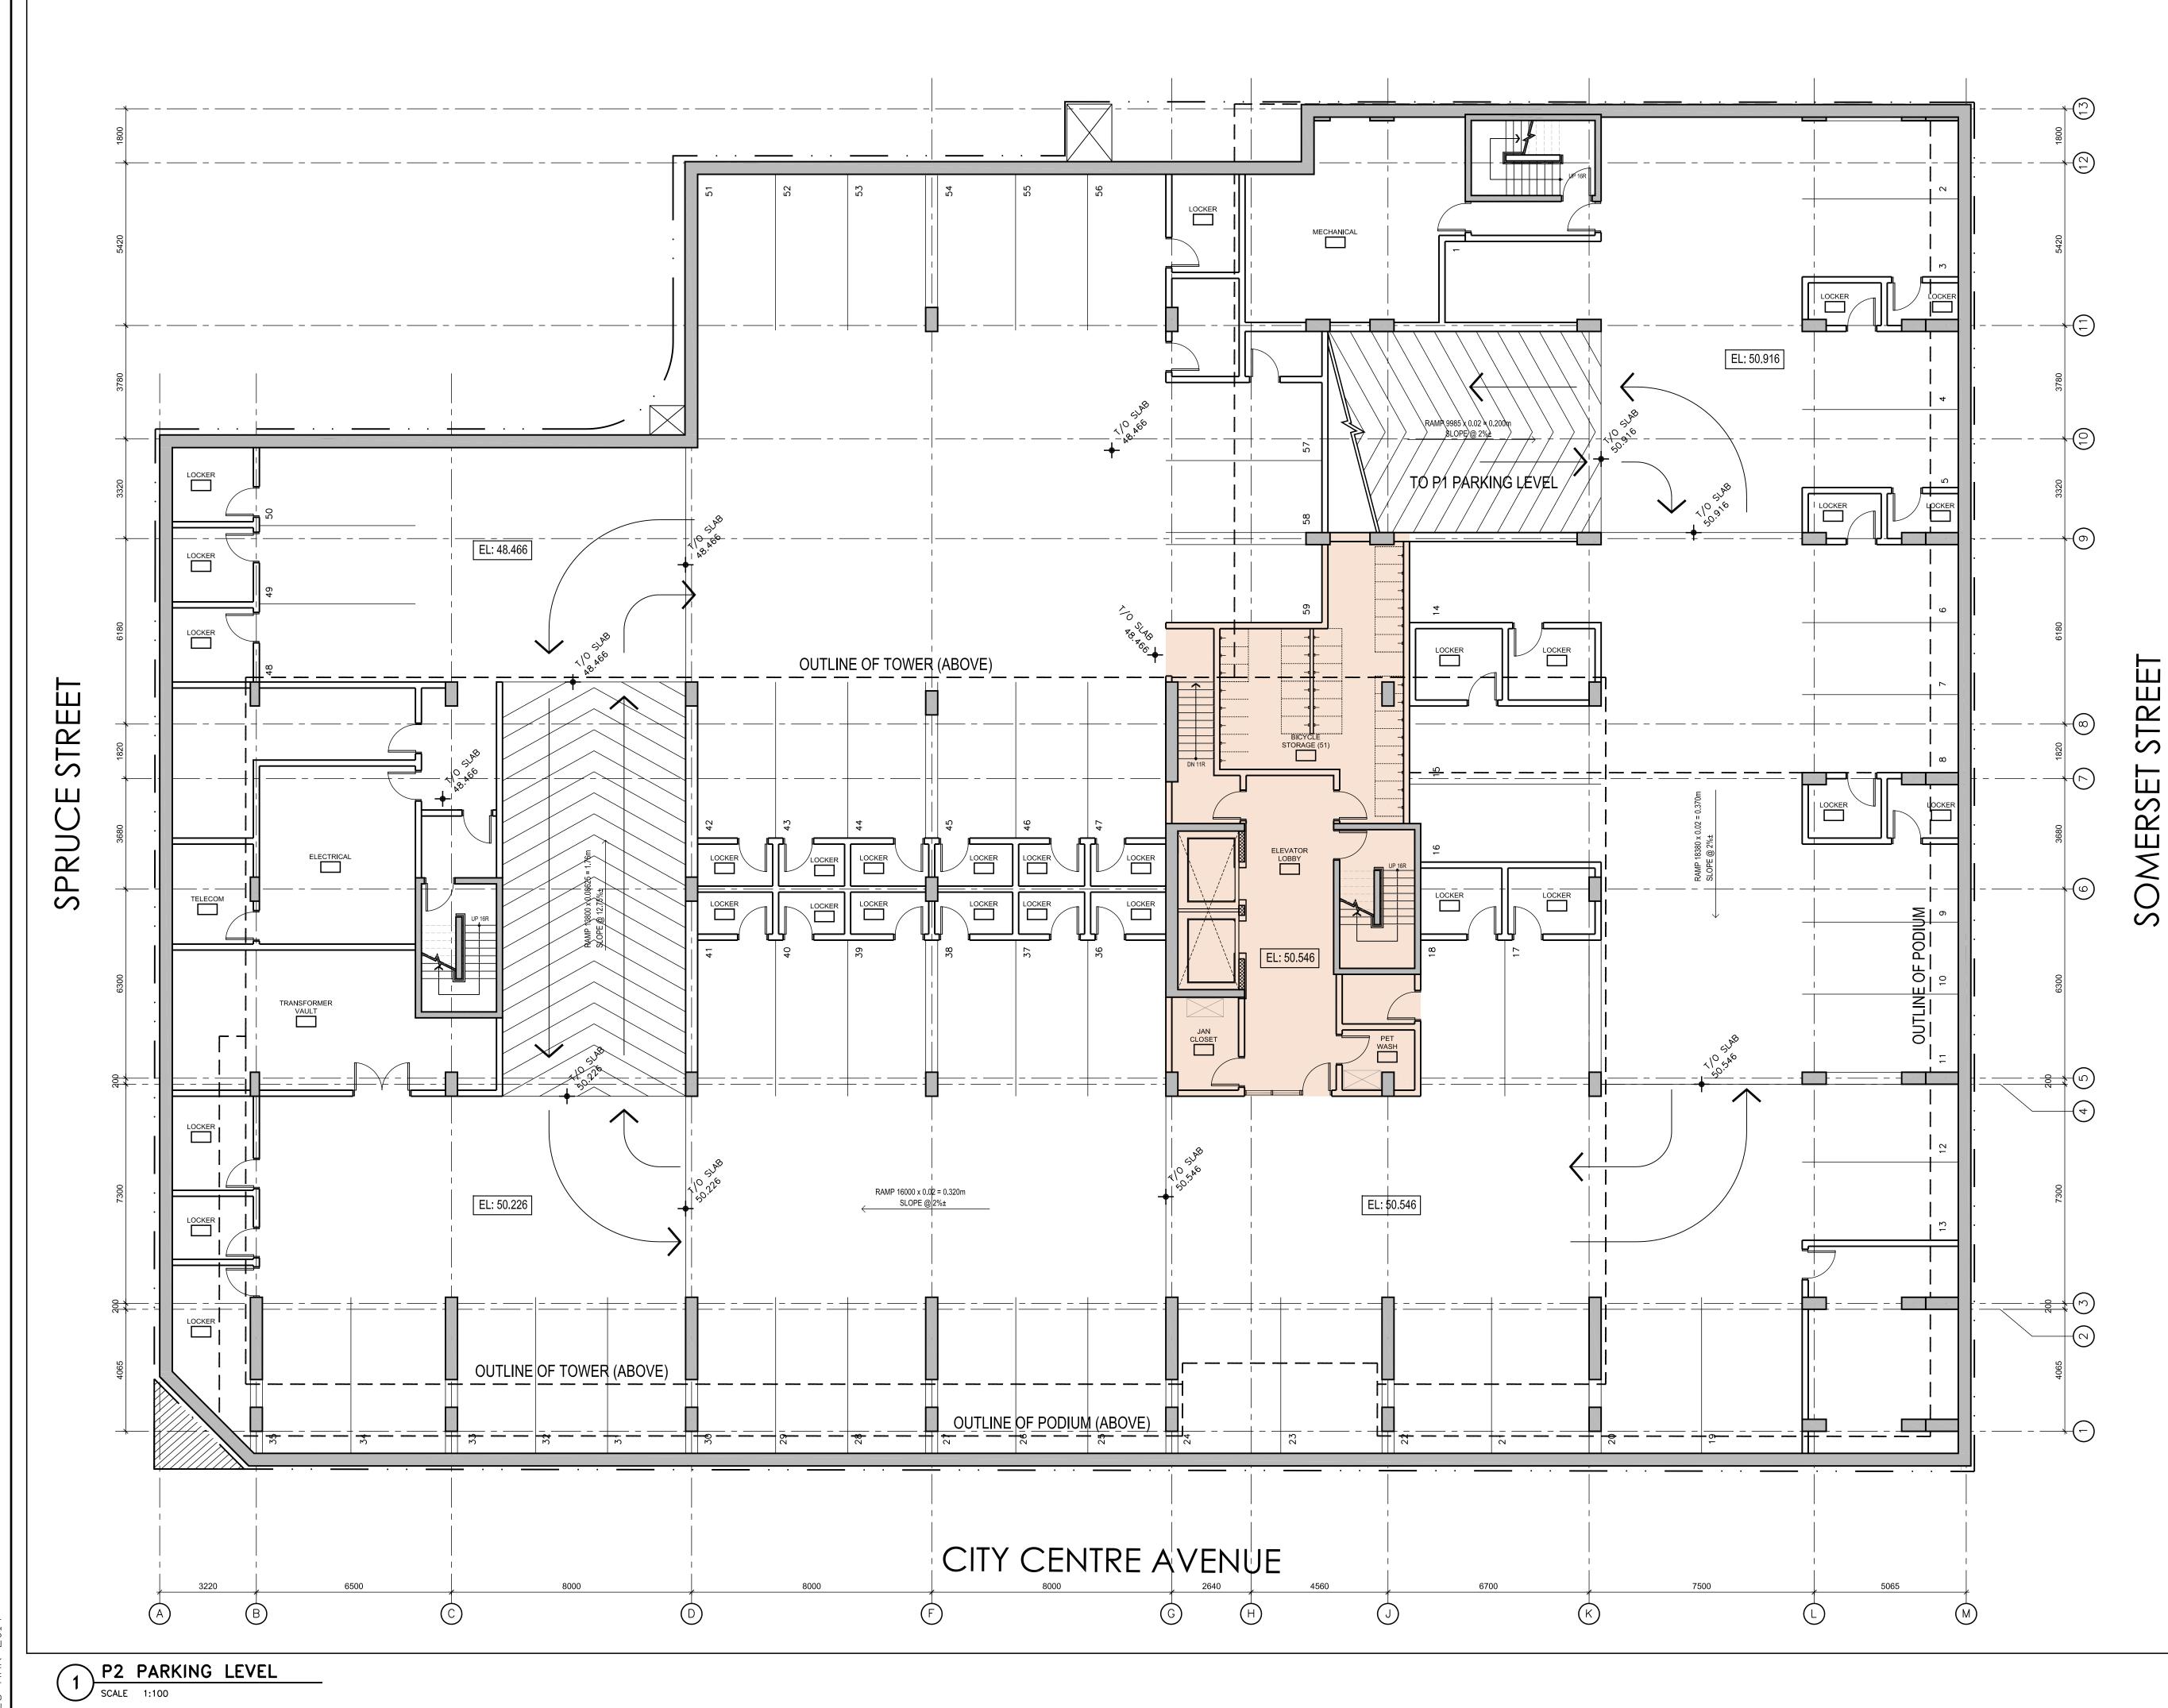

| stud u<br>Do no<br>This o | unless indicated<br>ot scale drawing                  | d otherwise<br>gs.<br>ot be used | rom face of stud<br>e.<br>for construction |                           |
|---------------------------|-------------------------------------------------------|----------------------------------|--------------------------------------------|---------------------------|
| C                         | loi                                                   | n                                | ici                                        | le                        |
| KEY                       | MAP                                                   |                                  |                                            |                           |
|                           |                                                       |                                  |                                            |                           |
|                           |                                                       |                                  |                                            |                           |
|                           |                                                       |                                  |                                            |                           |
| 02<br>01<br>no            | 28 MAR 2014<br>11 NOV 2013<br>date                    |                                  | PLAN CONTROL<br>SULTANT CORE<br>revision   |                           |
| nor                       | th                                                    |                                  | professiona                                | stamp                     |
| 2 C<br>O t<br>A           | <b>/ E</b><br>R C H<br>02-1320<br>tawa, ON            | Carl<br>KIZ7K<br>cturi           |                                            | enue<br>- arch.ca<br>NING |
| LAN<br>STR                | NO J. AII<br>NDSCAPI<br>RUCTURA                       | e arc<br>al, me                  | HITECT<br>ECHANIC<br>VIL ENG               |                           |
| DC<br>98                  |                                                       | E DEV<br>ERSE1                   | <b>OND</b><br>ELOPME<br>STREET             | ENTS                      |
| drawr                     | 28 MAR 20                                             | )14                              | checked<br>VA<br>project no.               | 2-03                      |
| date                      | ZO MAR 20                                             |                                  |                                            | ∠-∪3                      |
| drawii<br>P2<br>FLC       | <sup>ng title</sup><br>PARKINC<br>OOR PLA<br>E PLAN ( | G LEV                            | EL                                         |                           |