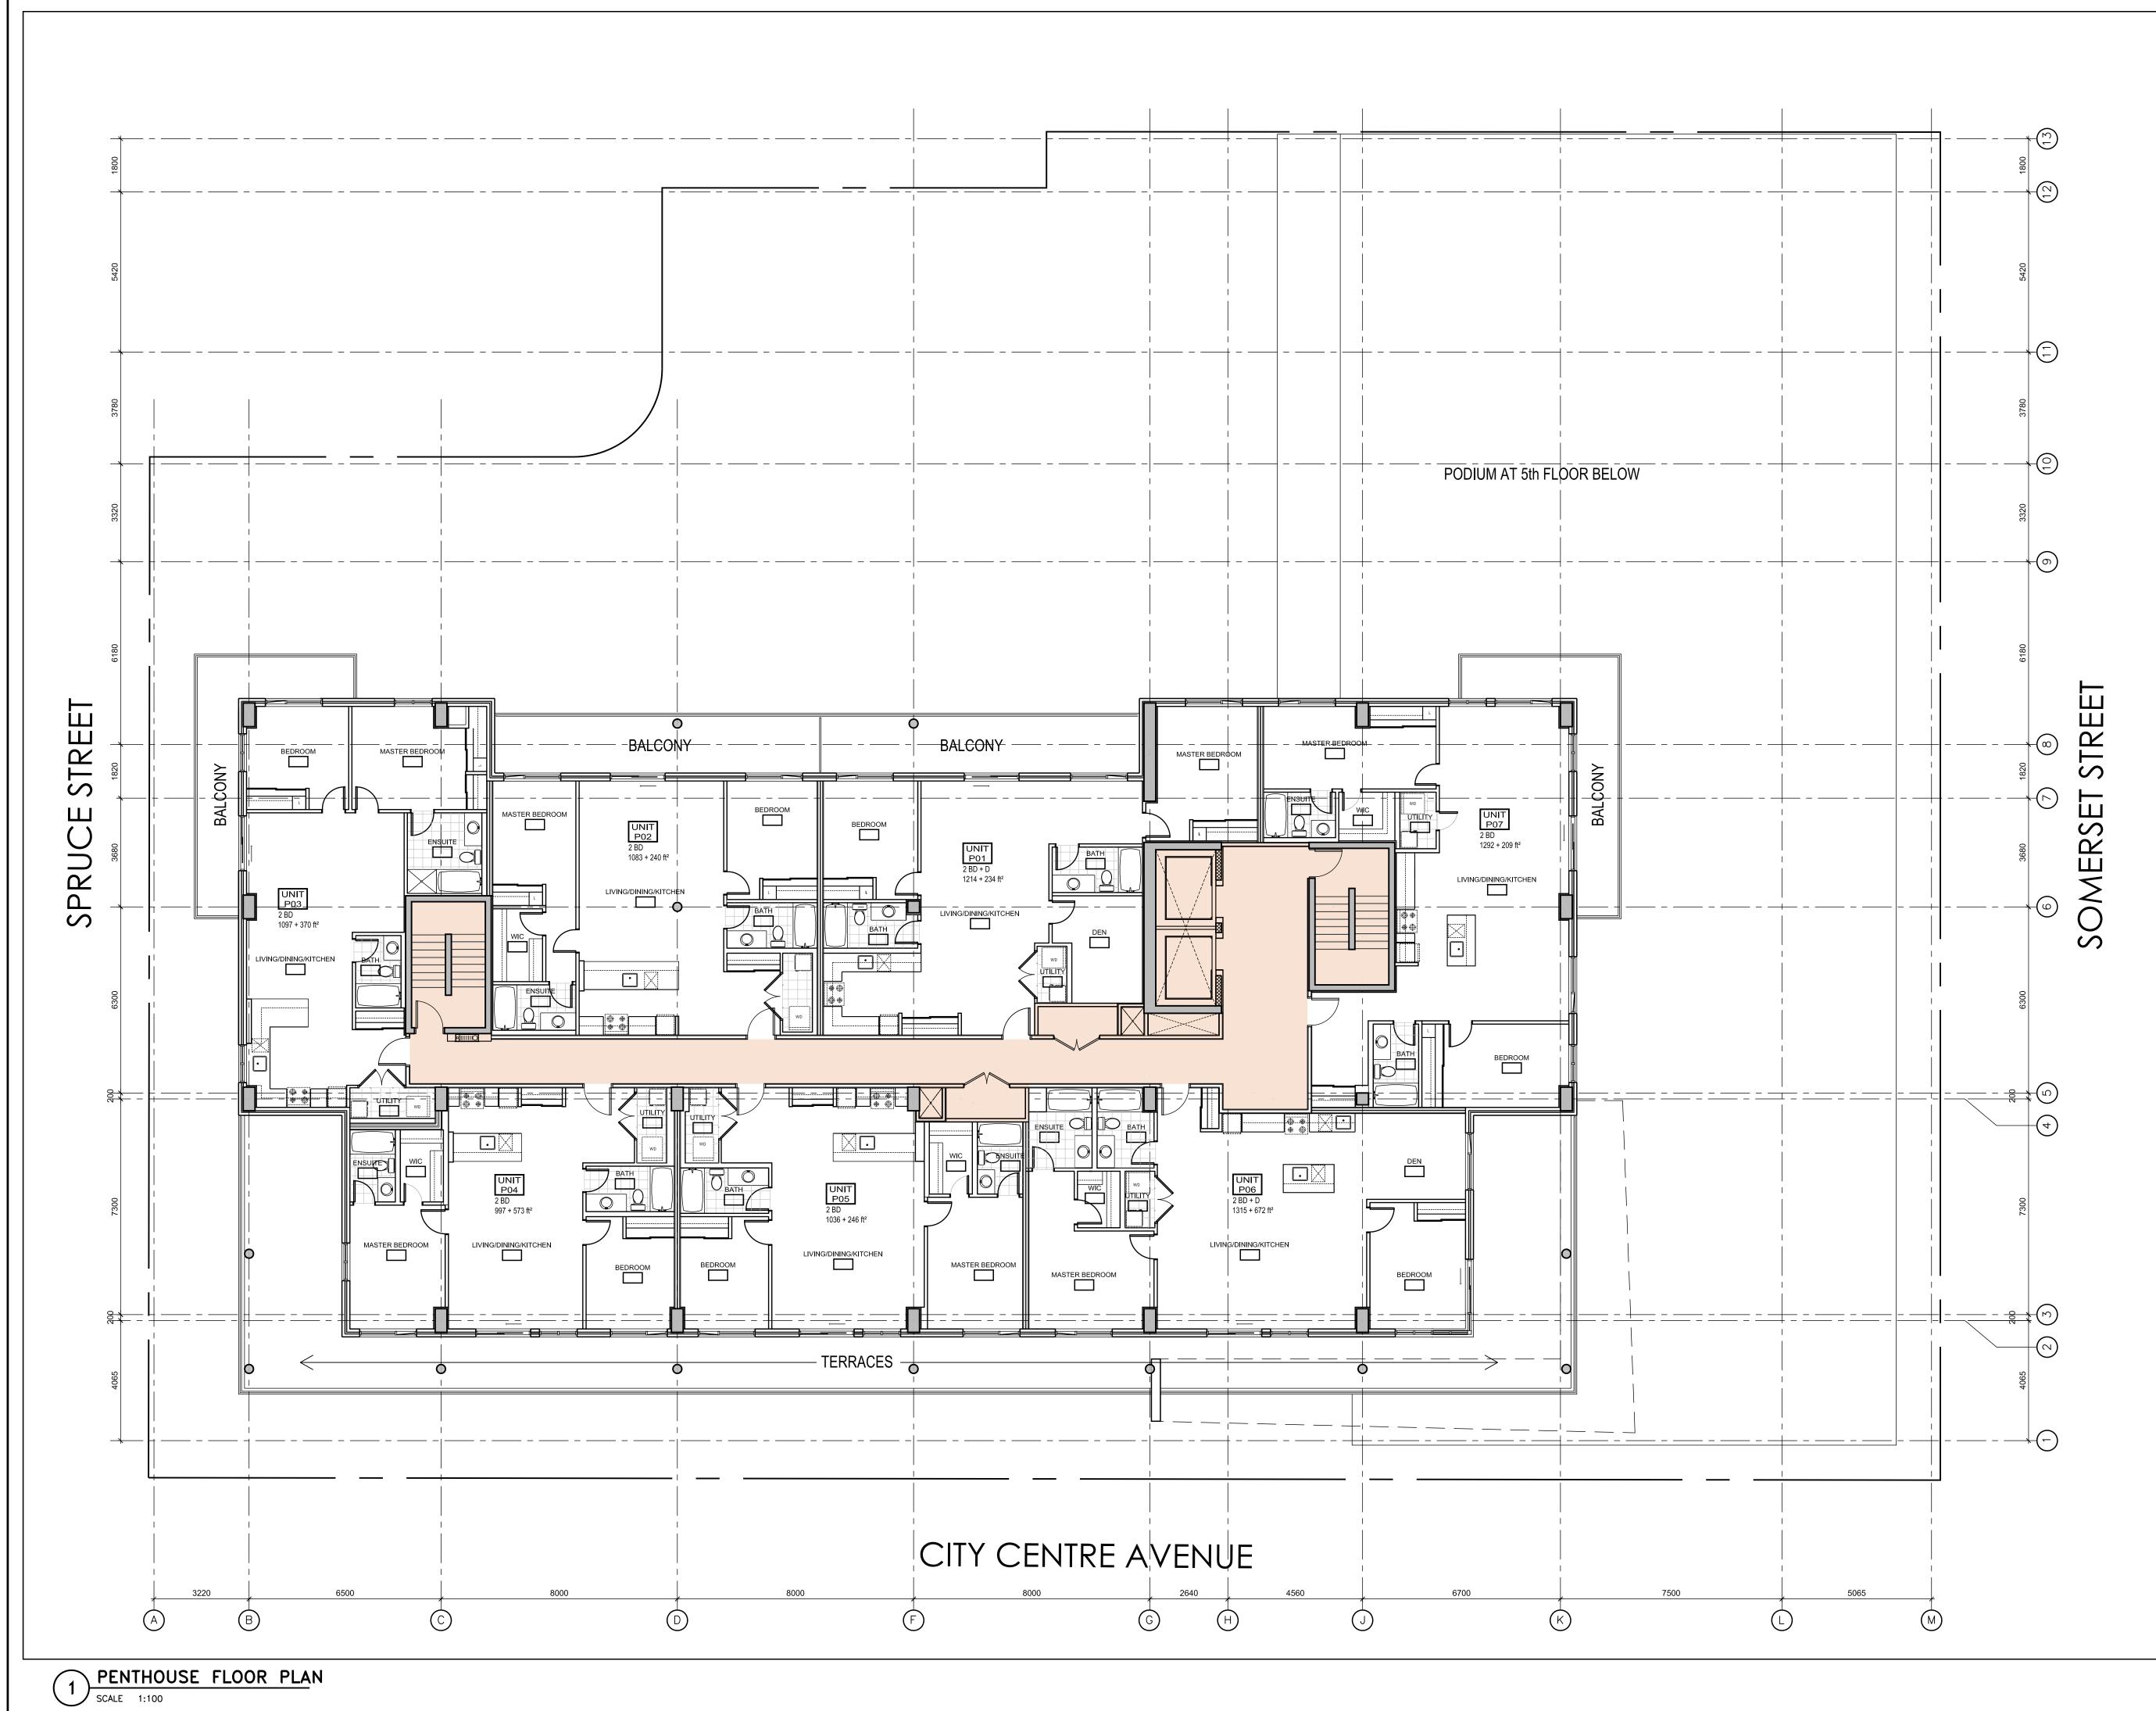

|
| revision<br>02 A160                                                                                                                                                                                                                                                                                                                                                                                                                                                  |



| It is the responsibility of the appropriate Contractor to check<br>and verify all dimensions on site and report all errors and/or<br>omissions to the Architect.<br>All Contractors must comply with all pertinent codes and |
|------------------------------------------------------------------------------------------------------------------------------------------------------------------------------------------------------------------------------|
| by-laws.<br>All dimensions are measured from face of stud to face of<br>stud unless indicated otherwise.<br>Do not scale drawings.                                                                                           |
| This drawing may not be used for construction until signed.<br>Architect's copyright reserved.