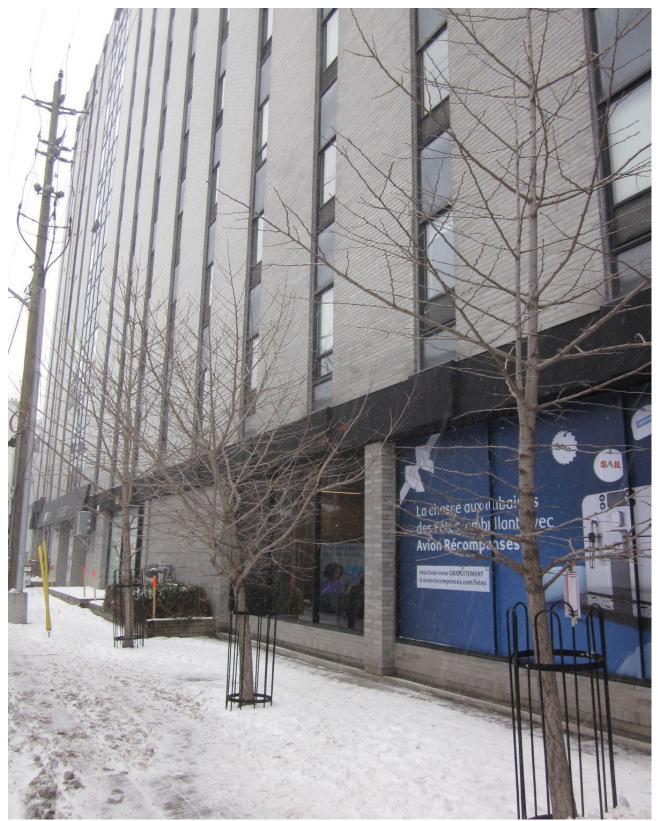

Pictures 1 and 2 on pages 5 and 6 of this report show the trees on city land adjacent to the subject property. All pictures were taken in January 2024.

Picture 2. Trees #2-4 (right to left), ginkgo trees on city property adjacent to 200 Elgin Street (to be removed).