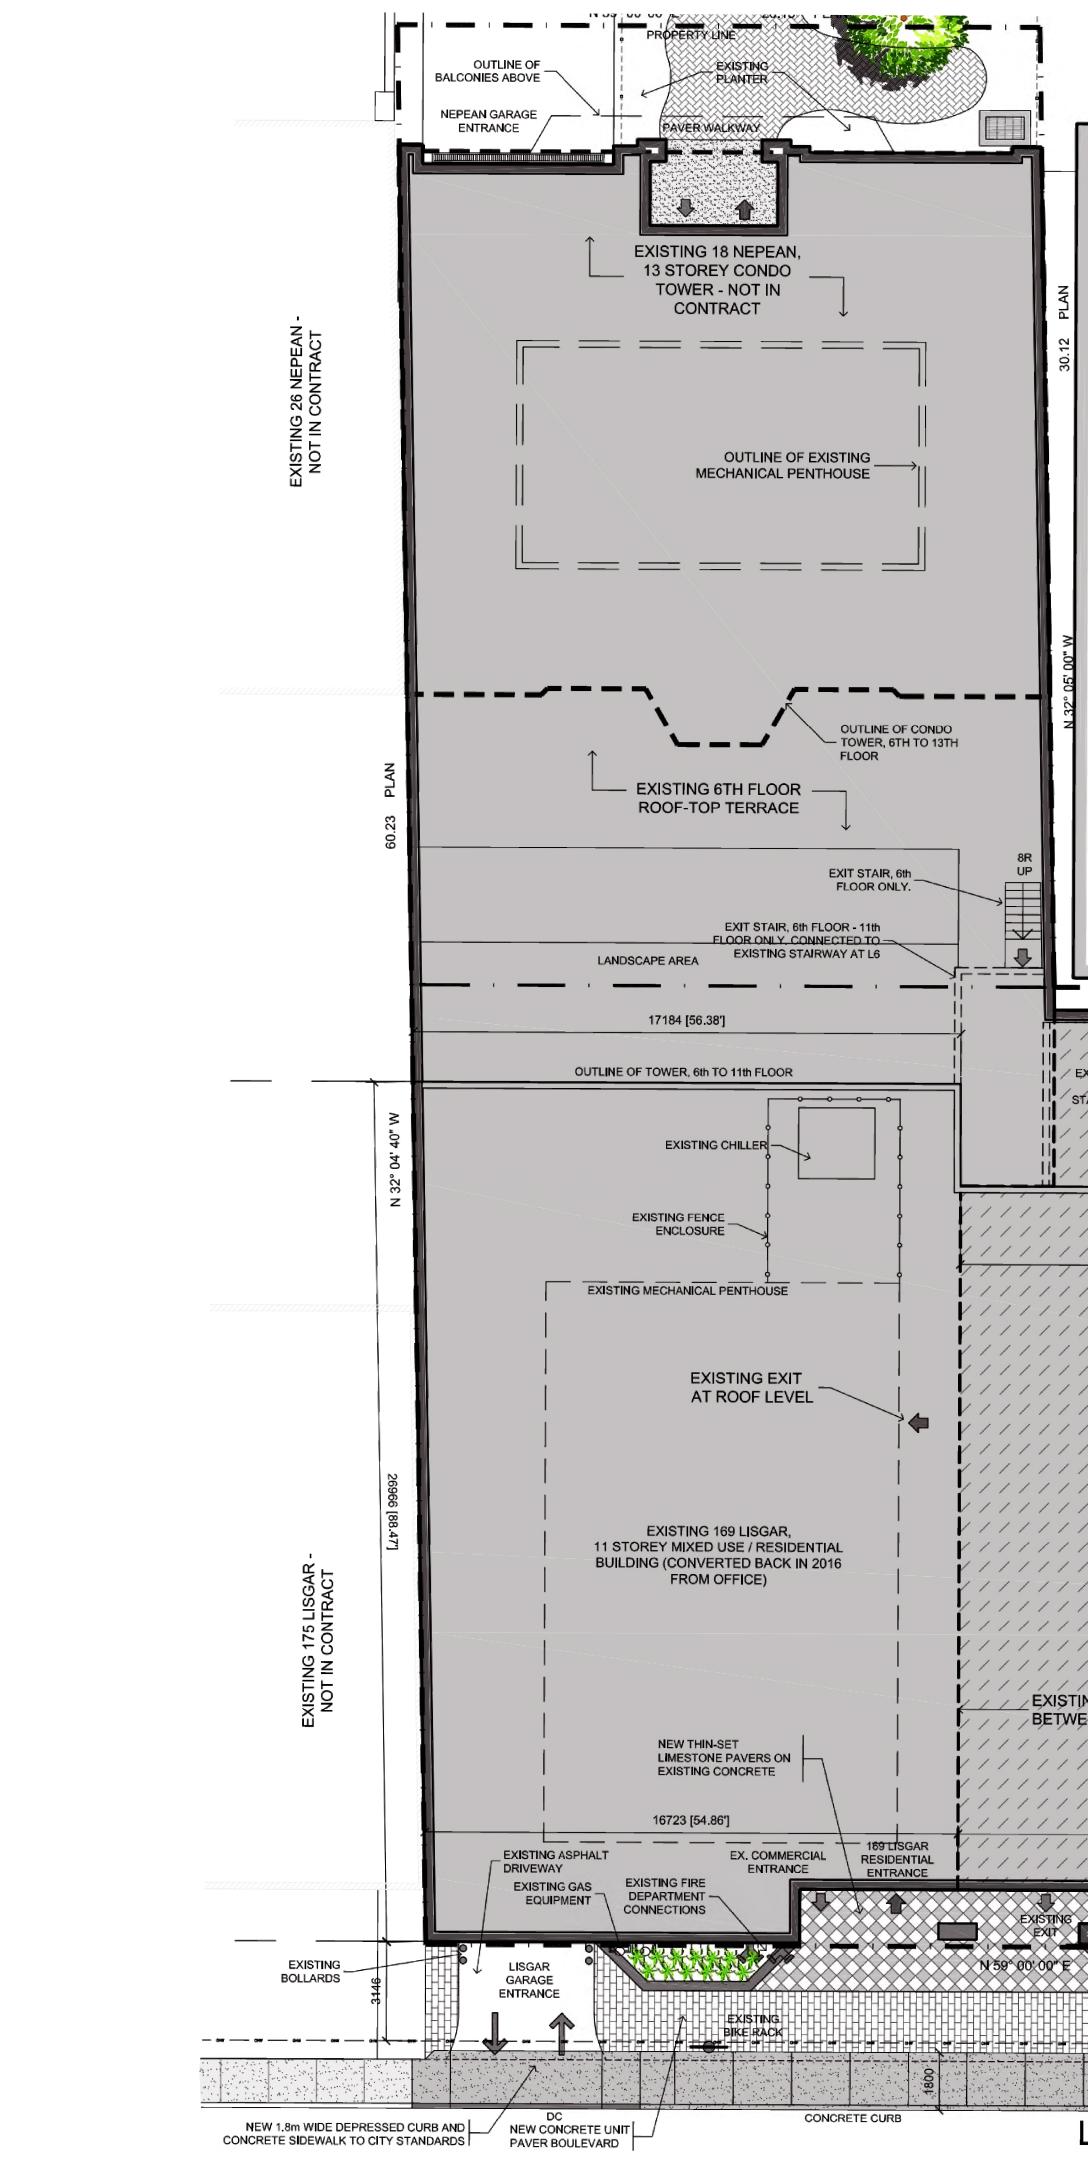

## TREE SPECIES, CONDITION, SIZE AND STATUS

Table 1 on page 2 details the species, condition, size (diameter) and status of the four individual trees on adjacent city property. Each of these trees is referenced by the numbers plotted on the tree conservation plan on page 3 of this report.

| Tree | Tree species           | Owner-            | DBH <sup>2</sup> | Tree Condition; Age Class; Condition Notes;         |  |
|------|------------------------|-------------------|------------------|-----------------------------------------------------|--|
| No.  | The species            | ship <sup>1</sup> | (cm)             |                                                     |  |
| INO. |                        | sinp              | (cm)             | Species Origin & Preservation Status (to be         |  |
|      |                        | ~ •               |                  | removed or preserved and protected)                 |  |
| 1    | Amur maple             | City              | 11.3 &           | Fair; maturing; double-stemmed at grade;            |  |
|      | (Acer                  |                   | 12.8             | growth form divergent and crown asymmetric          |  |
|      | tataricum              |                   |                  | towards southeast; root suckering at base;          |  |
|      | subsp. <i>ginnala)</i> |                   |                  | introduced invasive species; to be removed          |  |
|      |                        |                   |                  | (prevents access for work on building façade)       |  |
| 2    | Ginkgo                 | City              | 14.1             | Good; maturing; central dominant main stem          |  |
|      | (Ginkgo                |                   |                  | with suppressed lateral stem at 2.5m on             |  |
|      | biloba)                |                   |                  | southeast – parallel to central (likely epicormic); |  |
|      |                        |                   |                  | crown generally symmetric; introduced species;      |  |
|      |                        |                   |                  | to be removed (obstructs access to building for     |  |
|      |                        |                   |                  | construction and staging purposes)                  |  |
| 3    | Ginkgo                 | City              | 14.3             | Fair; maturing; central stem divergent towards      |  |
|      | (Ginkgo                |                   |                  | southeast with multiple competing leaders at        |  |
|      | biloba)                |                   |                  | 2.75m – poor form; introduced species; to be        |  |
|      | ,                      |                   |                  | removed (obstructs access to building for           |  |
|      |                        |                   |                  | construction and staging purposes)                  |  |
| 4    | Ginkgo                 | City              | 15.3             | Good; maturing; central dominant main stem and      |  |
|      | (Ginkgo                | -                 |                  | leader with suppressed laterals; crown generally    |  |
|      | biloba)                |                   |                  | symmetric; introduced species; to be removed        |  |
|      | · ·                    |                   |                  | (obstructs access to building for construction and  |  |
|      |                        |                   |                  | staging purposes)                                   |  |

Table 1. Species, ownership, diameter, condition and status of trees at 200 Elgin Street

<sup>1</sup>As determine from topographic survey prepared by Annis O'Sullivan Vollebekk Ltd; <sup>2</sup>Diameter at breast height, or 1.3m from grade (unless otherwise indicated)

Pictures 1 and 2 on pages 5 and 6 of this report show the trees on city land adjacent to the subject property. All pictures were taken in January 2024.