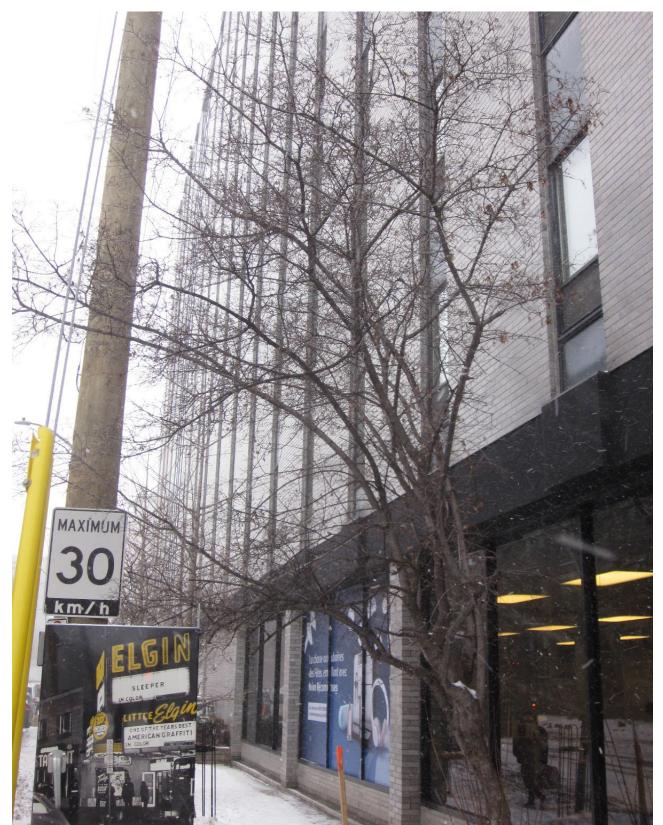

Pictures 1 and 2 on pages 5 and 6 of this report show the trees on city land adjacent to the subject property. All pictures were taken in January 2024.

Yours,

Andrew K. Boyd, B.Sc.F, R.P.F. (#1828) Certified Arborist #ON-0496A and TRAQualified Consulting Urban Forester

Picture 1. Tree #1, amur maple on city property adjacent to 200 Elgin Street (to be removed).