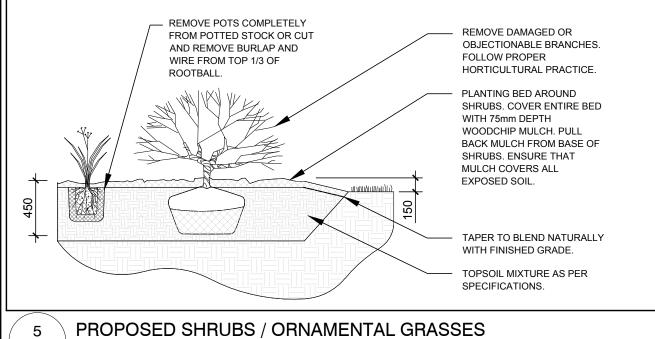

TREE CONSERVATION REPORT & LANDSCAPE PLAN

L.1 / SCALE 1:300

| KEY | QTY. | BOTANICAL NAME                    | COMMON NAME              | SIZE         | CONDITION | SPACING    |
|-----|------|-----------------------------------|--------------------------|--------------|-----------|------------|
| TRE | ES   |                                   |                          |              |           |            |
| cs  | 5    | Picea pungens                     | Colorado Spruce          | 1.8m Ht.     | B&B       |            |
| GB  | 1    | Ginkgo biloba                     | Maidenhair Tree          | 60mm cal.    | B&B       |            |
| HB  | 3    | Celtis occidentalis               | Hackberry                | 60mm cal.    | B&B       |            |
| HL  | 1    | Gleditsia triacanthos 'Draves'    | Shademaster Honey Locust | 60mm cal.    | B&B       |            |
| JL  | 3    | Syringa reticulata                | Japanese Tree Lilac      | 60mm cal.    | B&B       |            |
| JP  | 3    | Pinus bankisana                   | Jack Pine                | 1.8m Ht.     | B&B       |            |
| LL  | 2    | Tilia cordata                     | Littleleaf Linden        | 60mm cal.    | B&B       |            |
| SB  | 3    | Amelanchier canadensis            | Serviceberry             | 60mm cal.    | B&B       |            |
| SM  | 3    | Acer saccharum                    | Sugar Maple              | 60mm cal.    | B&B       |            |
| SS  | 2    | Picea omorika                     | Serbian Spruce           | 1.8m Ht.     | B&B       |            |
| WS  | 3    | Picea glauca                      | White Spruce             | 1.8m Ht.     | B&B       |            |
| SHF | RUB  | s                                 | T                        | 1            |           |            |
| АН  | 30   | Hydrangea arborescens 'Annabelle' | Annabelle Hydrangea      | 1 gallon pot | Potted    | 1000mm o.d |
| DN  | 5    | Physocarpos opulifolius 'Diablo'  | Diablo Ninebark          | 600mm ht.    | Potted    | 1000mm o.  |
| SE  | 20   | Sobaria sorbifolia 'Sem'          | Sem False Spirea         | 600mm ht.    | Potted    | 1000mm o.  |