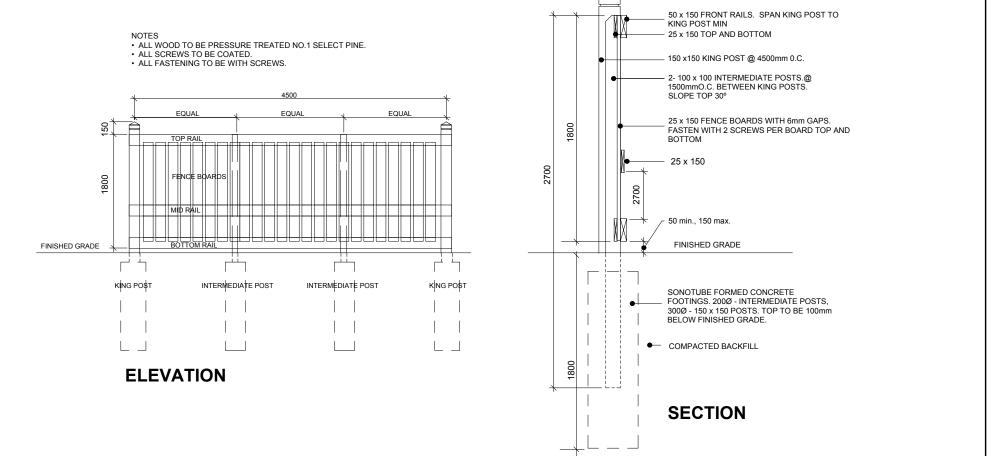

| Ψ Ψ |                                |
|-----|--------------------------------|
|     | PROPOSED RIPARIAN SEED MIXTURE |

| ^             | ^             | PROPOSED 1.8m Ht. WOOD SCREEN |
|---------------|---------------|-------------------------------|
| $\overline{}$ | $\overline{}$ | FENCE                         |