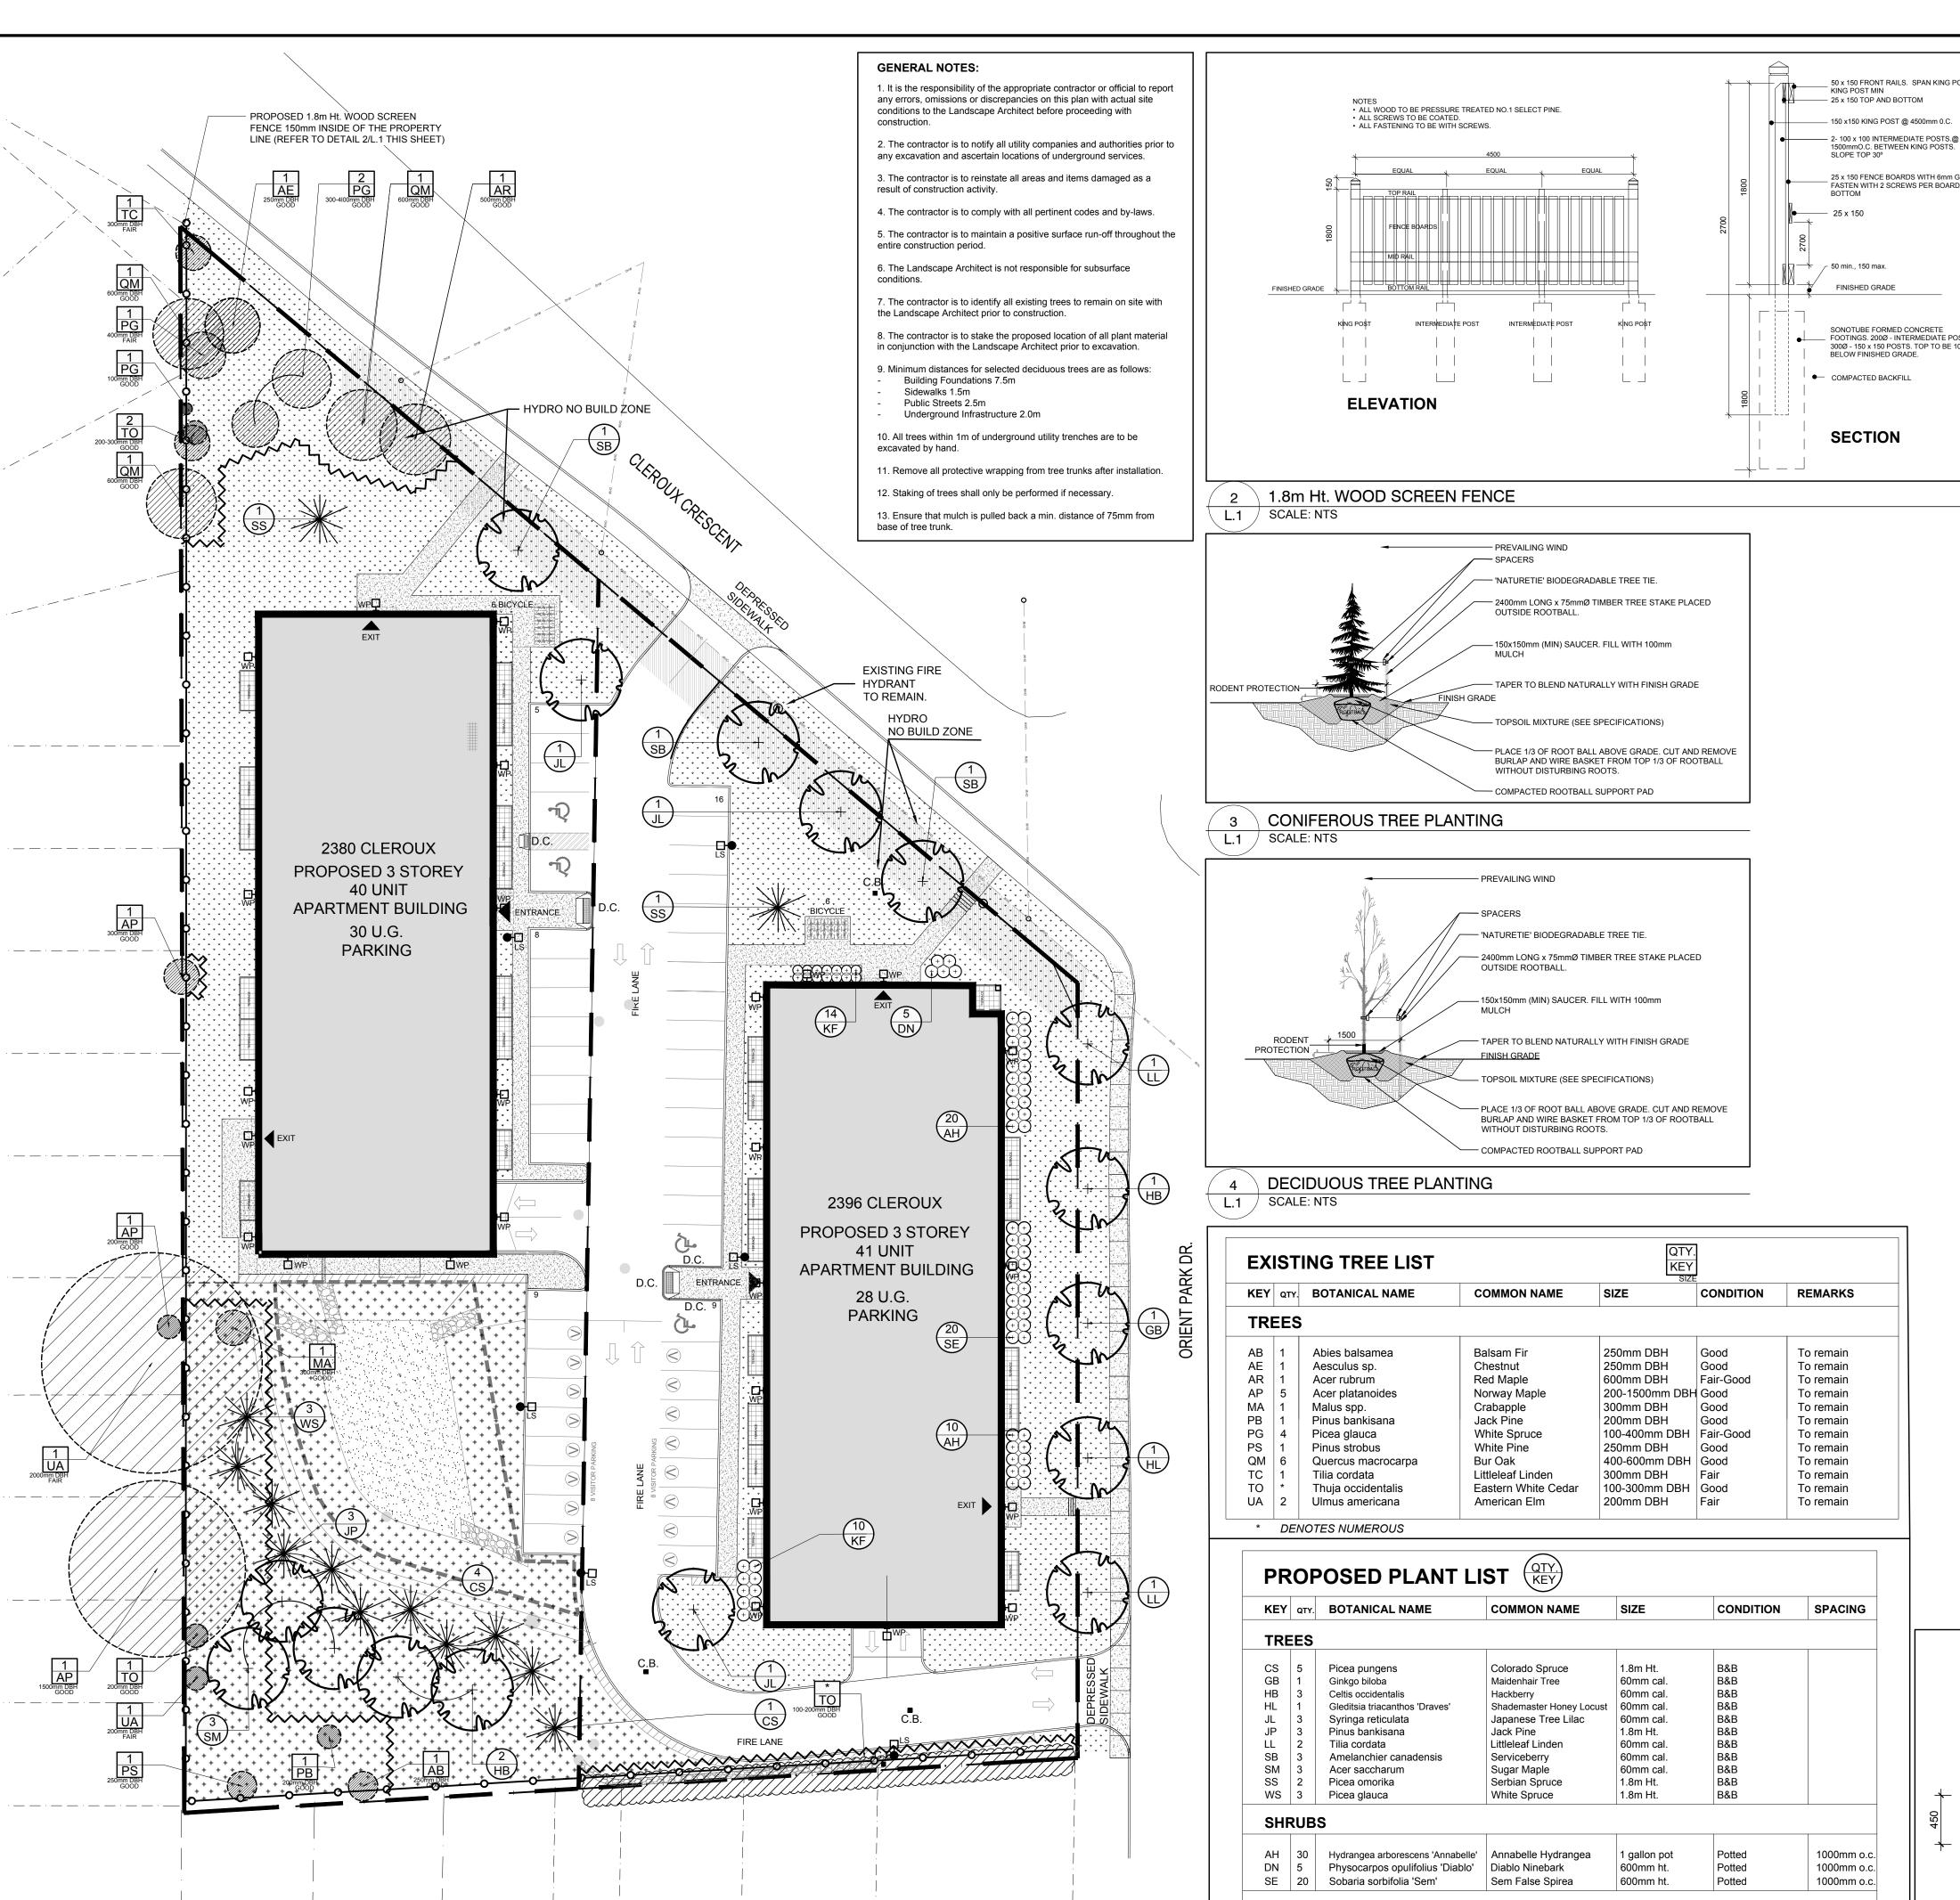

TREE CONSERVATION REPORT & LANDSCAPE PLAN

L.1 / SCALE 1:300

| KEY | QTY. | BOTANICAL NAME                    | COMMON NAME              | SIZE         | CONDITION | SPACING    |
|-----|------|-----------------------------------|--------------------------|--------------|-----------|------------|
| TRE | ES   |                                   |                          |              |           |            |
| cs  | 5    | Picea pungens                     | Colorado Spruce          | 1.8m Ht.     | B&B       |            |
| GB  | 1    | Ginkgo biloba                     | Maidenhair Tree          | 60mm cal.    | B&B       |            |
| HB  | 3    | Celtis occidentalis               | Hackberry                | 60mm cal.    | B&B       |            |
| HL  | 1    | Gleditsia triacanthos 'Draves'    | Shademaster Honey Locust | 60mm cal.    | B&B       |            |
| JL  | 3    | Syringa reticulata                | Japanese Tree Lilac      | 60mm cal.    | B&B       |            |
| JP  | 3    | Pinus bankisana                   | Jack Pine                | 1.8m Ht.     | B&B       |            |
| LL  | 2    | Tilia cordata                     | Littleleaf Linden        | 60mm cal.    | B&B       |            |
| SB  | 3    | Amelanchier canadensis            | Serviceberry             | 60mm cal.    | B&B       |            |
| SM  | 3    | Acer saccharum                    | Sugar Maple              | 60mm cal.    | B&B       |            |
| SS  | 2    | Picea omorika                     | Serbian Spruce           | 1.8m Ht.     | B&B       |            |
| WS  | 3    | Picea glauca                      | White Spruce             | 1.8m Ht.     | B&B       |            |
| SHF | RUB  | s                                 | T                        | 1            |           |            |
| АН  | 30   | Hydrangea arborescens 'Annabelle' | Annabelle Hydrangea      | 1 gallon pot | Potted    | 1000mm o.d |
| DN  | 5    | Physocarpos opulifolius 'Diablo'  | Diablo Ninebark          | 600mm ht.    | Potted    | 1000mm o.  |
| SE  | 20   | Sobaria sorbifolia 'Sem'          | Sem False Spirea         | 600mm ht.    | Potted    | 1000mm o.  |

| 17    | TATHAM                    |
|-------|---------------------------|
| EGEND |                           |
|       | PROPOSED CONCRETE WALKWAY |
| M     |                           |

PROPOSED DECIDUOUS TREE

| Ψ Ψ |                                |
|-----|--------------------------------|
|     | PROPOSED RIPARIAN SEED MIXTURE |

| ^             | ^             | PROPOSED 1.8m Ht. WOOD SCREEN |
|---------------|---------------|-------------------------------|
| $\overline{}$ | $\overline{}$ | FENCE                         |

TREE CONSERVATION REPORT &

LANDSCAPE PLAN

AS SHOWN START DATE FEBRUARY 2021 PROJECT NO.

21MIS2123

PROJECT NORTH

DRAWING NO.