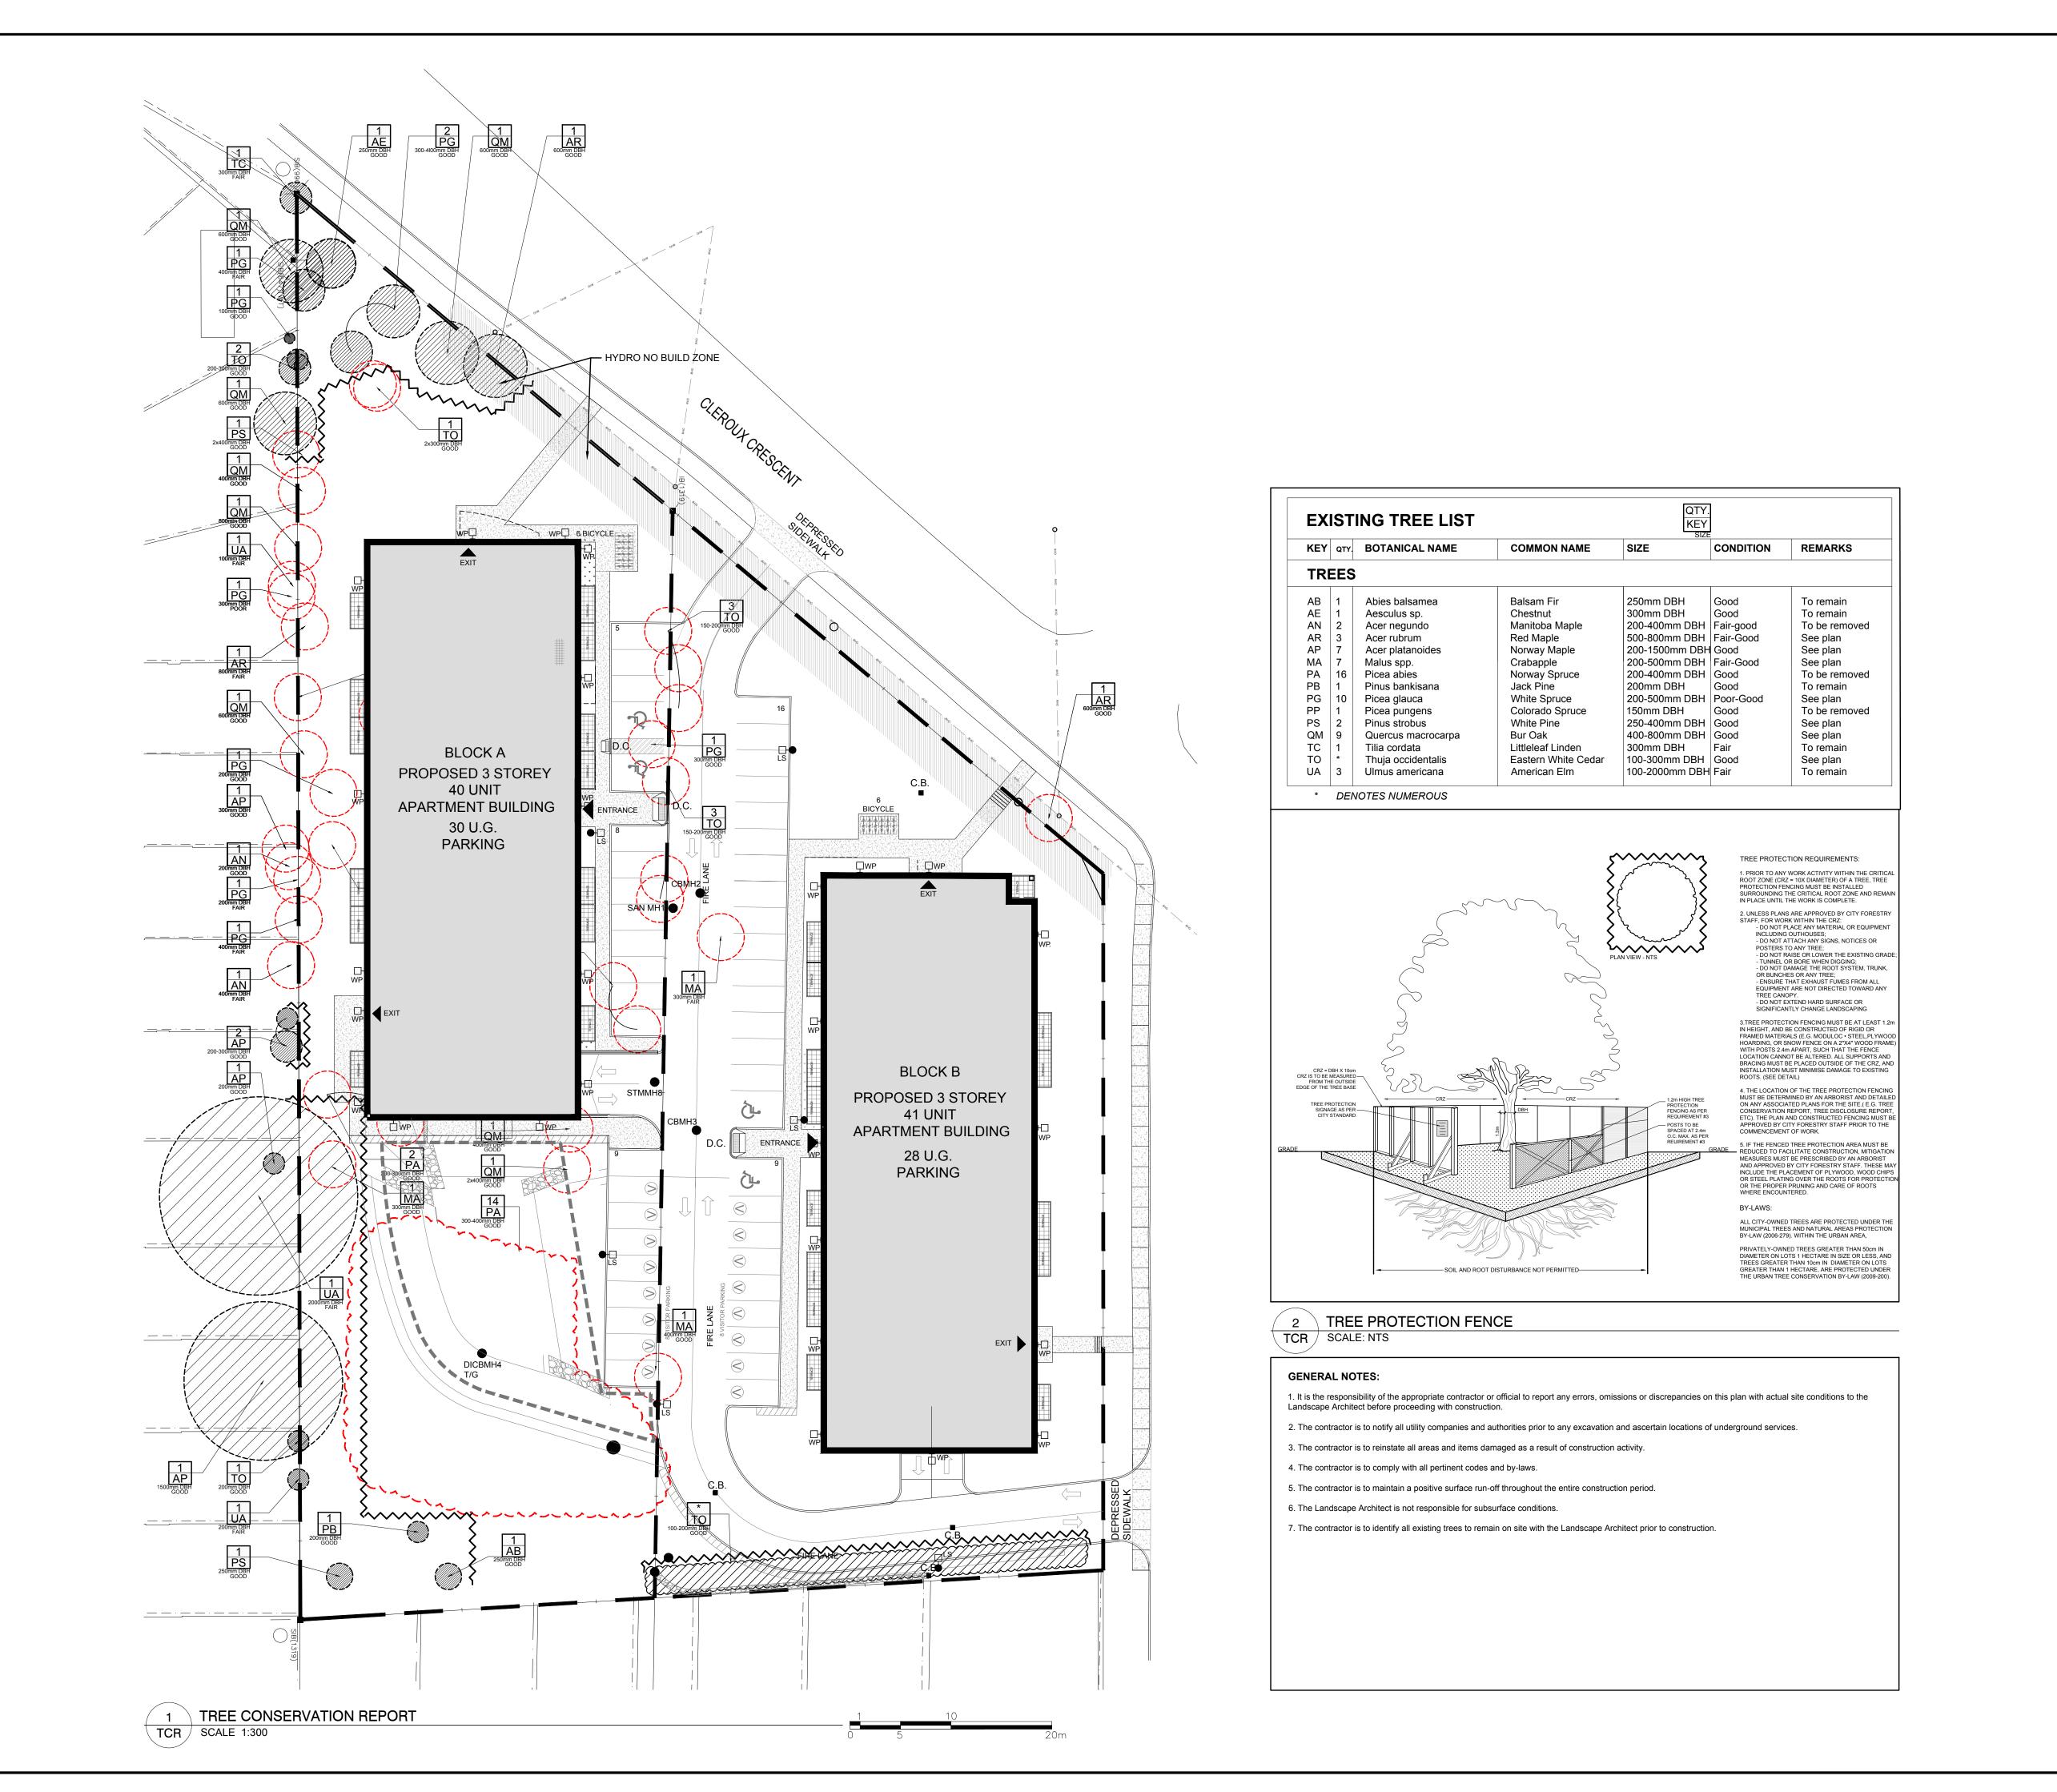

**BRIDOR** Developments 996-B St. Augustin Rd Embrun, ON K0A 1W0 Tel: (613) 443-3575 CONSULTANTS <u>conce</u>pts 739 RIDGEWOOD AVE., UNIT 201 OTTAWA, ONTARIO, K1V 6M8

LEGEND EXISTING TREE TO REMAIN GROUP OF EXISTING TREES TO BE REMOVED EXISTING TREE TO BE REMOVED TREE PROTECTION FENCE

TREE CONSERVATION REPORT

FEBRUARY 2021 ROJECT NO. 21MIS2123

TART DATE

AS SHOWN

SCALE

DRAWING NO. **TCR**