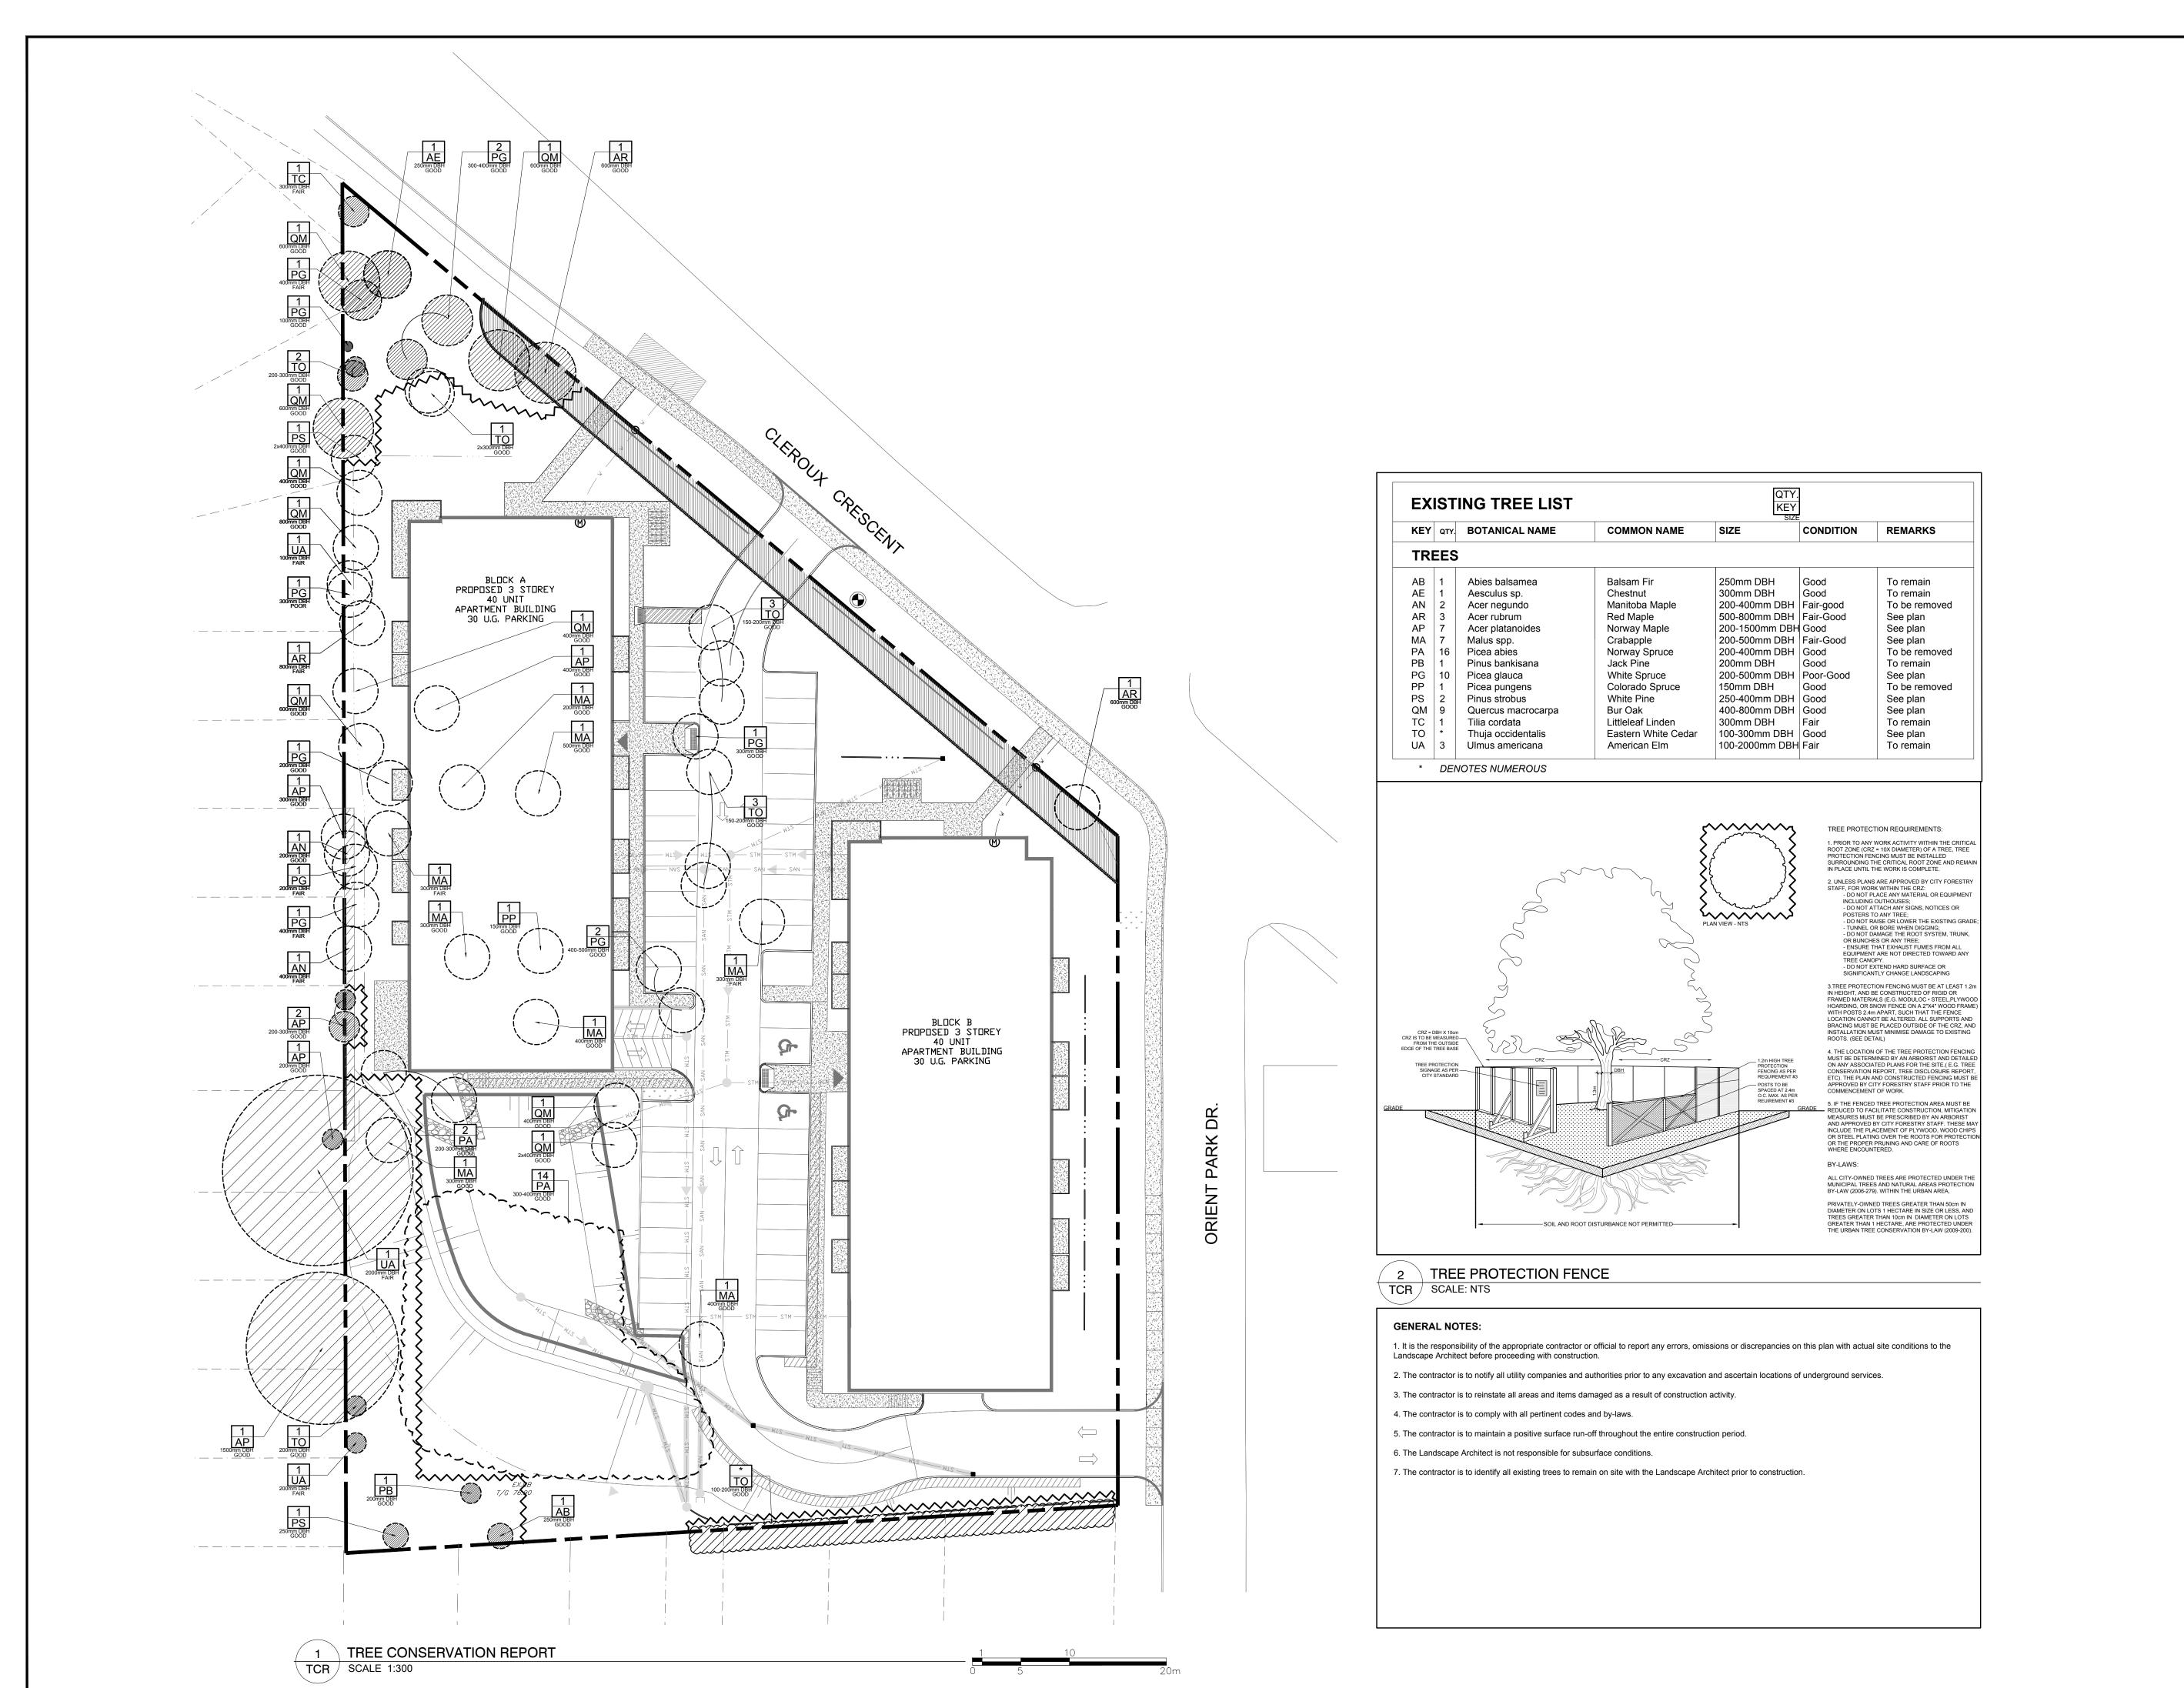

CLIENT:

ARCHITECTS:

CIVIL ENGINEERS:

996-B St. Augustin Embrun, ON K0A 1<sup>th</sup> Tel : (613) 443-357

CONSULTANTS

CONCEPTS
739 RIDGEWOOD AVE., UNIT 201
OTTAWA, ONTARIO, KIV 6M8

LEGEND 47770

EXISTING TREE TO REMAIN

GROUP OF EXISTING TREES TO BE REMOVED

EXISTING TREE TO BE REMOVED

TREE PROTECTION FENCE

| 6   | REVISED PER NEW CIVIL DRAWING | 06/12/2023       | ML | JL |
|-----|-------------------------------|------------------|----|----|
| 5   | REVISED PER NEW CIVIL DRAWING | 06/09/2023       | ML | JL |
| 4   | REVISED PER NEW SITE PLAN     | 06/06/2023       | ML | JL |
| 3   | REVISED PER NEW CIVIL DRAWING | 06/06/2023       | ML | JL |
| 2   | REVISED PER NEW SITE PLAN     | 02/02/2023       | ML | JL |
| 1   | ISSUED FOR SITE PLAN CONTROL  | 05/25/2021       | ML | JL |
| No. | Issue                         | Date<br>MM/DD/YY | DR | СК |

JAMES B. LENNOX & ASSOCIATES INC.

LANDSCAPE ARCHITECTS

3332 CARLING AVE. OTTAWA, ONTARIO K2H 5A8
Tel. (613) 722-5168 Fax. 1(866) 343-3942

PROJECT

3 STOREY APARTMENT BUILDINGS

2308 & 2396 CLEROUX CRESCENT, OTTAWA ON

DRAWIN

TREE CONSERVATION REPORT

AS SHOWN
START DATE
FEBRUARY 2021

DRAWING NO.

SCALE

PROJECT NO.

PROJECT NORTH

TCR