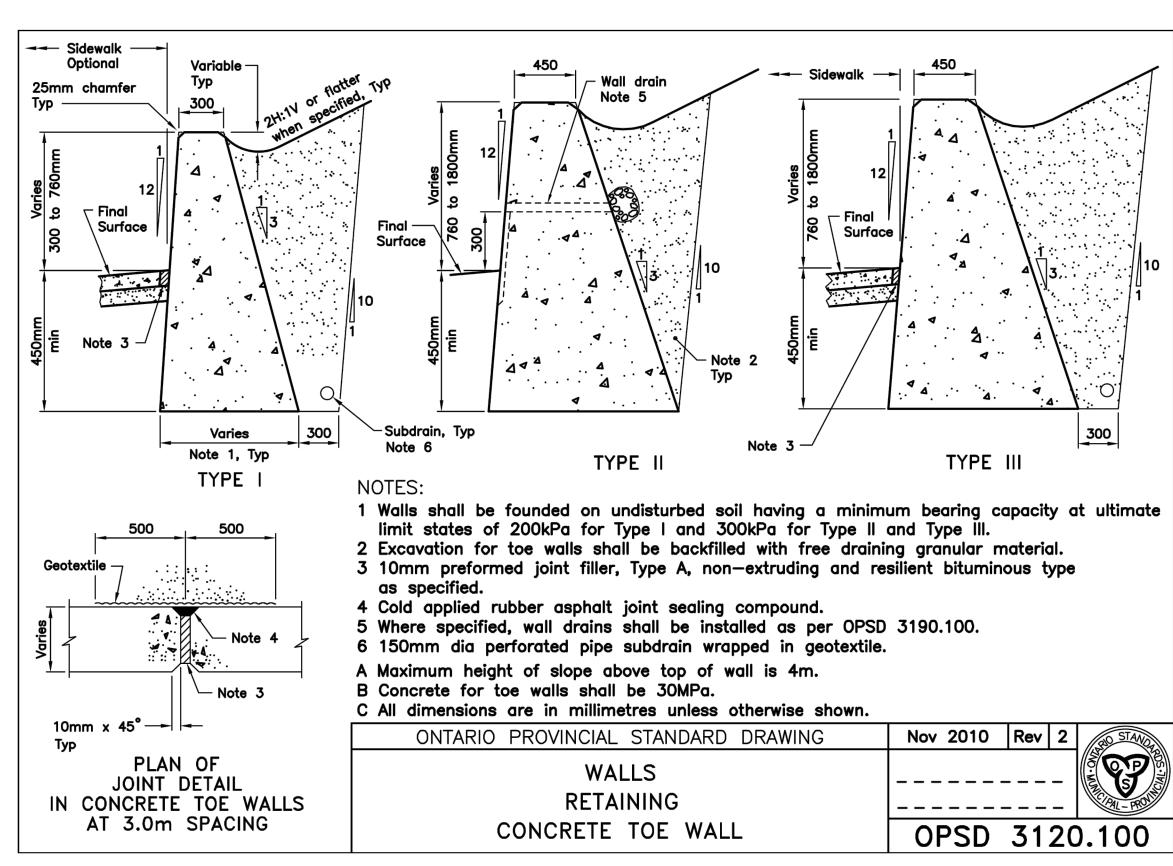

CIVITAS ARCHITECTURE INC OTTAWA, ON T: 613.742.7482

14 CHAMBERLAIN AVENUE, SUITE 101 CANADA K1S 1V9 WWW.CIVITAS-INC.CA

PROJECT HITLE:

- FASTFRATE OTTAWA WAREHOUSE

AND DISTRIBUTION FACILITY

By Adam Brown at 9:43 am, Feb 07, 2023

SCALE: NONE

SOMME SI.
OTTAWA, ON

12\_

**DEPARTMENT, CITY OF OTTAWA** 

**APPROVED** 

: DETAILS

ADAM BROWN

MANAGER, DEVELOPMENT REVIEW - RURAL

PLANNING, REAL ESTATE & ECONOMIC DEVELOPMENT

DRAWN BY:
DATE:

REVIEWED BY:
APPROVED BY:
PRINT DATE:
ISSUED DATE:
NOVEMBER 26, 2021

DRAWING NUMBER:

REVISION NUMBER:

A001083

THIS DRAWING. USE FIGURE DIMENSIONS ONLY, THE CONTRACTOR IS RESPONSIBLE FOR VERIFYING ALL ND NOTIFYING THE ARCHITECT OF ANY DISCREPANCIES BEFORE CONSTRUCTION COMMENCES. THIS DEE READ IN CONJUNCTION WITH ALL STRUCTURAL, MECHANICAL, ELECTRICAL, CIVIL, AND OTHER

DRAWING IS TO BE READ IN CONJUNCTION WITH ALL STRUCTURAL, MECHANICAL, ELECTRICAL, CMIL, AND OTHER CONSULTANT DRAWINGS. THIS DRAWING SHALL NOT BE USED FOR CONSTRUCTION PURPOSES UNLESS SIGNED BY THE ARCHITECT. COPYRIGHT RESERVED. ALL PARTS OF THIS DRAWING ARE THE EXCLUSIVE PROPERTY OF THE ARCHITECT AND SHALL NOT BE USED WITHOUT THE EXPRESSED PERMISSION FROM THE ARCHITECT.