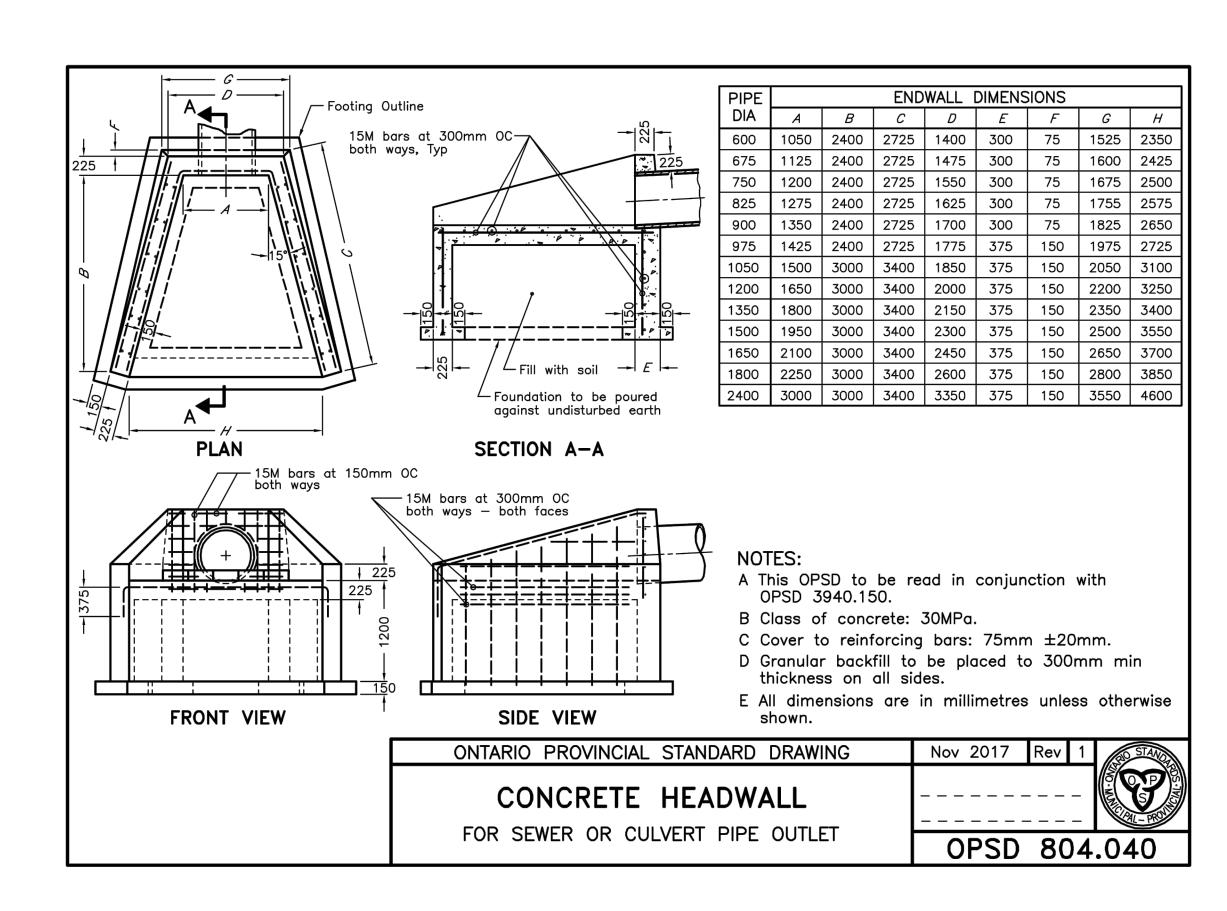

CIVITAS ARCHITECTURE INC OTTAWA, ON T: 613.742.7482

14 CHAMBERLAIN AVENUE, SUITE 101 CANADA K1S 1V9 WWW.CIVITAS-INC.CA

PROJECT HITLE:

- FASTFRATE OTTAWA WAREHOUSE

AND DISTRIBUTION FACILITY

By Adam Brown at 9:43 am, Feb 07, 2023

SCALE: NONE

SOMME SI.
OTTAWA, ON

12\_

**DEPARTMENT, CITY OF OTTAWA** 

**APPROVED** 

: DETAILS

ADAM BROWN

MANAGER, DEVELOPMENT REVIEW - RURAL

PLANNING, REAL ESTATE & ECONOMIC DEVELOPMENT

DRAWN BY:
DATE:

REVIEWED BY:
APPROVED BY:
PRINT DATE:
ISSUED DATE:
NOVEMBER 26, 2021

DRAWING NUMBER:

REVISION NUMBER:

A001083

THIS DRAWING. USE FIGURE DIMENSIONS ONLY, THE CONTRACTOR IS RESPONSIBLE FOR VERIFYING ALL ND NOTIFYING THE ARCHITECT OF ANY DISCREPANCIES BEFORE CONSTRUCTION COMMENCES. THIS DEE READ IN CONJUNCTION WITH ALL STRUCTURAL, MECHANICAL, ELECTRICAL, CIVIL, AND OTHER

DRAWING IS TO BE READ IN CONJUNCTION WITH ALL STRUCTURAL, MECHANICAL, ELECTRICAL, CMIL, AND OTHER CONSULTANT DRAWINGS. THIS DRAWING SHALL NOT BE USED FOR CONSTRUCTION PURPOSES UNLESS SIGNED BY THE ARCHITECT. COPYRIGHT RESERVED. ALL PARTS OF THIS DRAWING ARE THE EXCLUSIVE PROPERTY OF THE ARCHITECT AND SHALL NOT BE USED WITHOUT THE EXPRESSED PERMISSION FROM THE ARCHITECT.