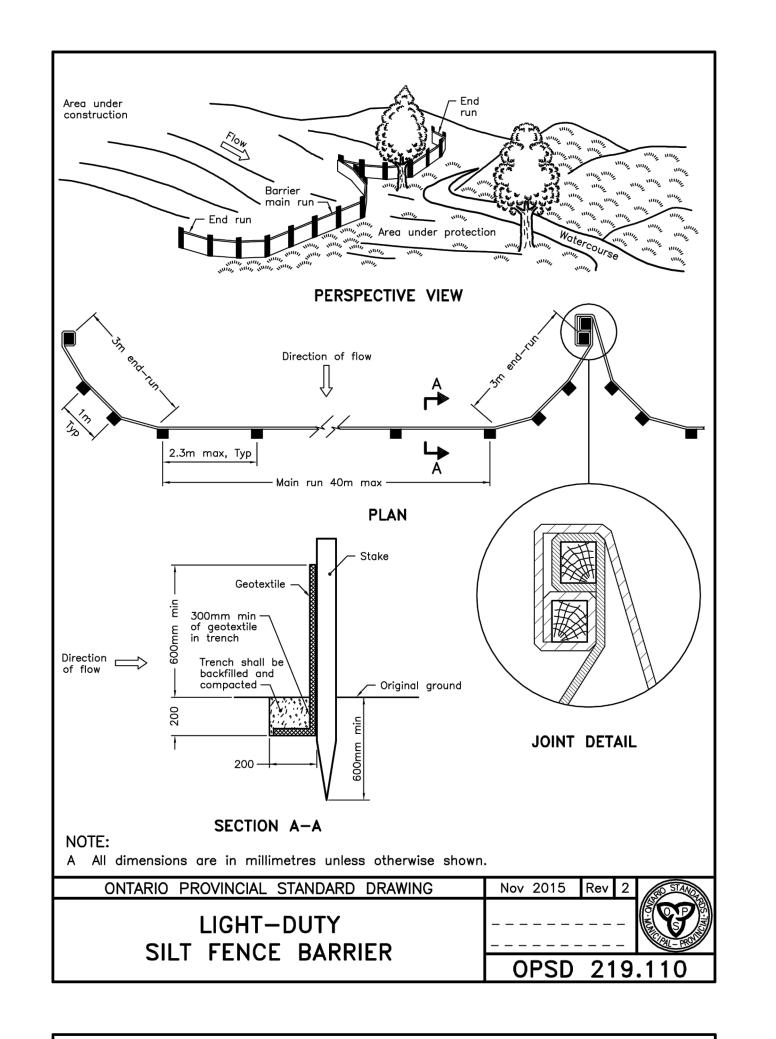

OPSD 219.180

By Adam Brown at 9:34 am, Feb 07, 2023

SIDEWALK - BUILDING TYPE - SLAB AND CURB

DEPRESSED SIDEWALK TYPE SLAB AND CURB AUCUNE / NTS