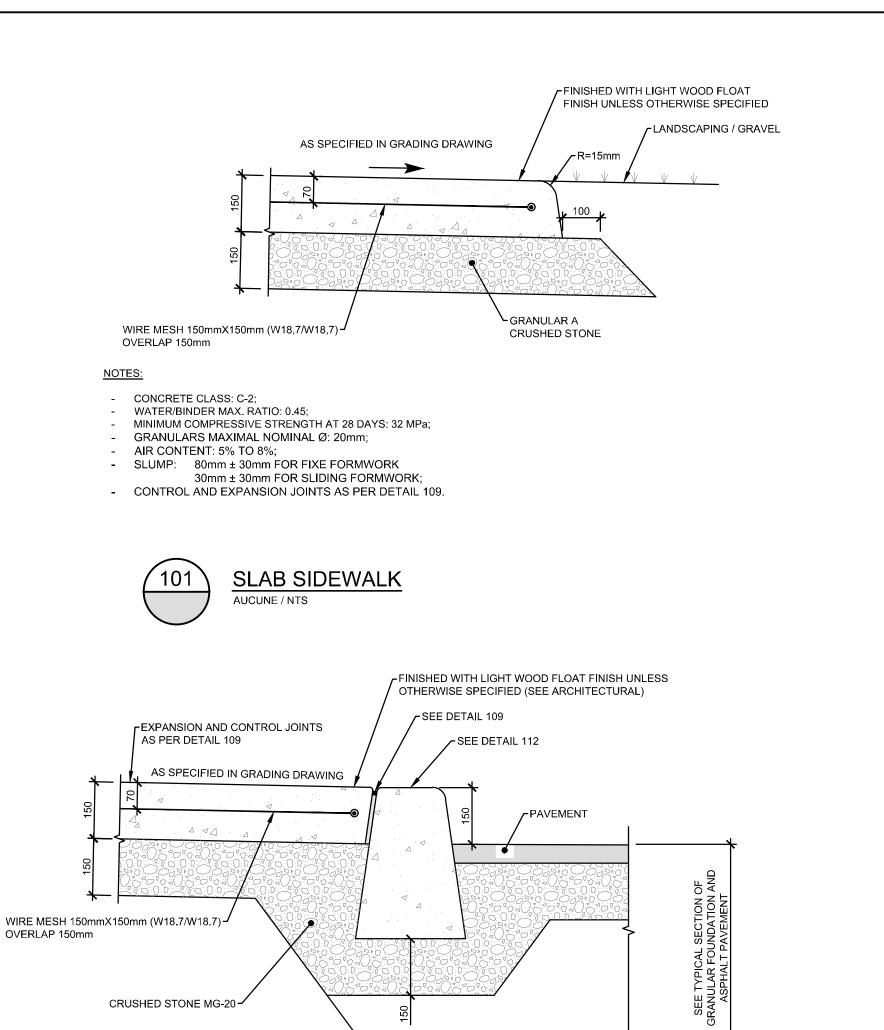

OPSD 219.180

By Adam Brown at 9:34 am, Feb 07, 2023

SIDEWALK - BUILDING TYPE - SLAB AND CURB

DEPRESSED SIDEWALK TYPE SLAB AND CURB AUCUNE / NTS