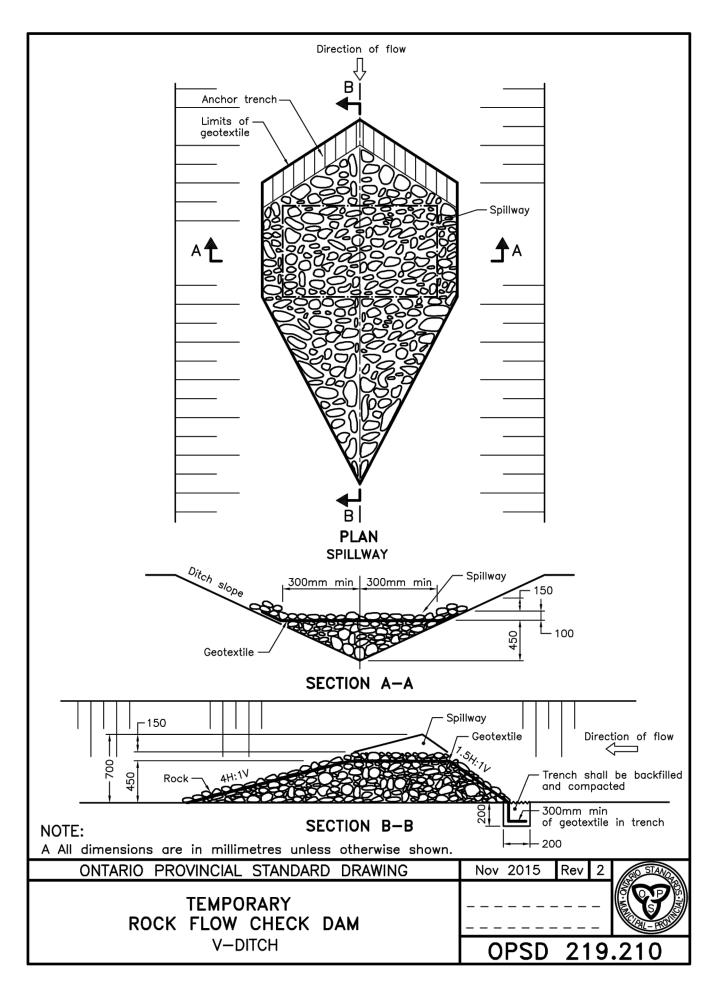

OPSD 219.180

By Adam Brown at 9:34 am, Feb 07, 2023

SIDEWALK - BUILDING TYPE - SLAB AND CURB

DEPRESSED SIDEWALK TYPE SLAB AND CURB AUCUNE / NTS