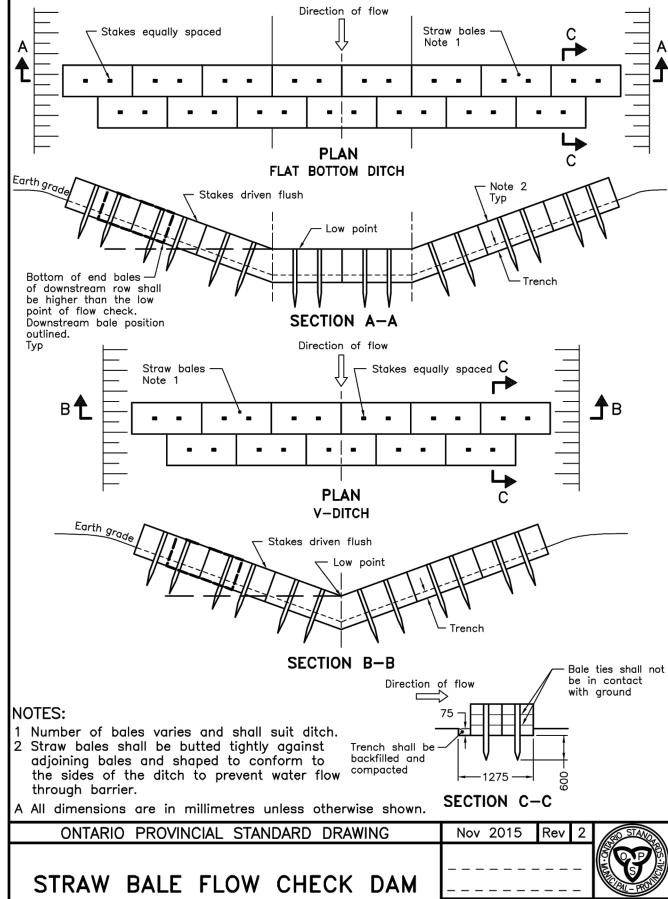

OPSD 219.180

By Adam Brown at 9:34 am, Feb 07, 2023

SIDEWALK - BUILDING TYPE - SLAB AND CURB

DEPRESSED SIDEWALK TYPE SLAB AND CURB AUCUNE / NTS