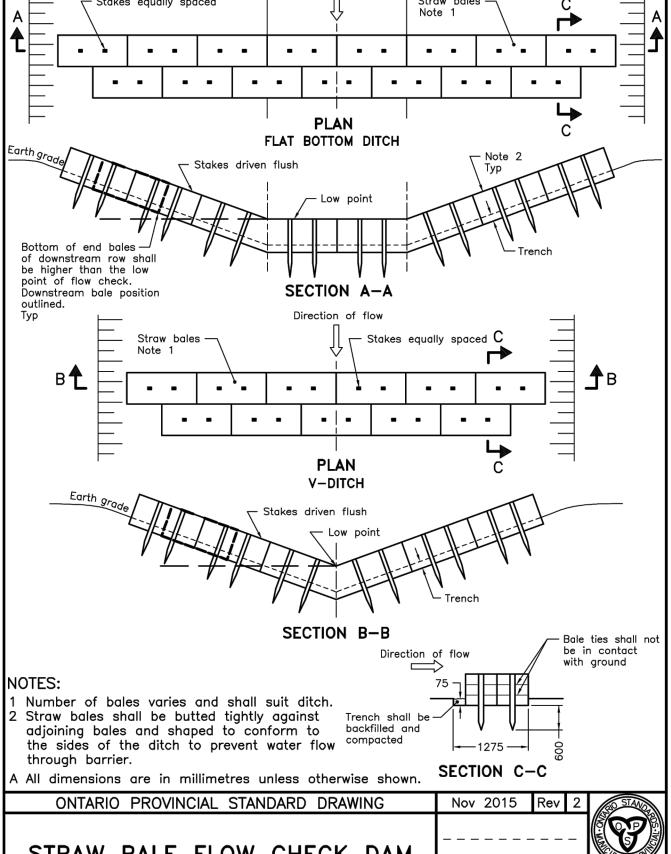

OPSD 219.180

By Adam Brown at 9:34 am, Feb 07, 2023

SIDEWALK - BUILDING TYPE - SLAB AND CURB

DEPRESSED SIDEWALK TYPE SLAB AND CURB AUCUNE / NTS