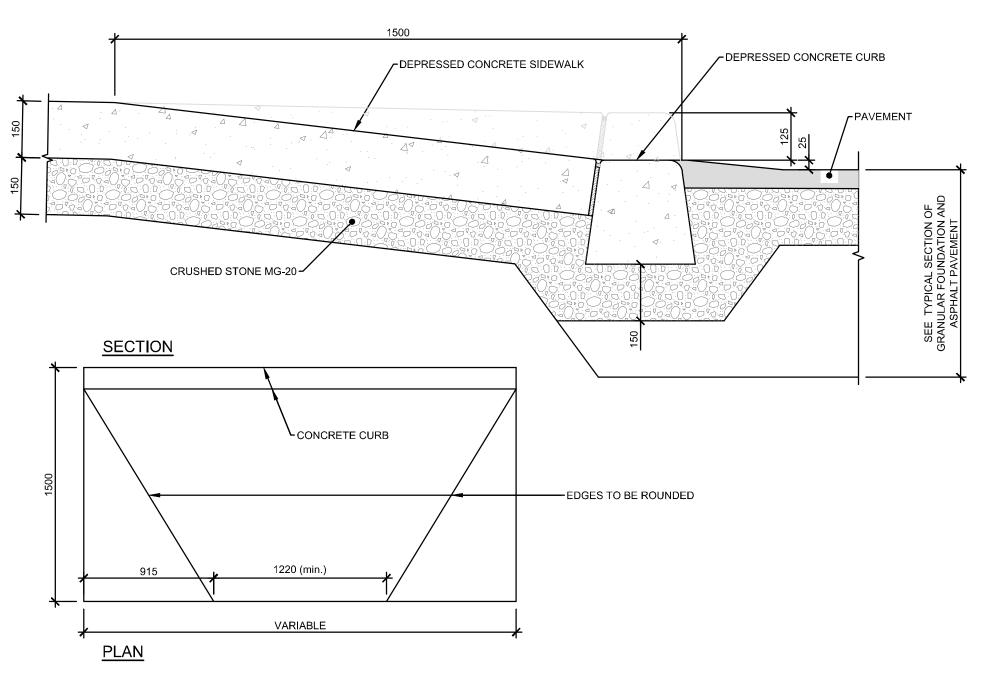

OPSD 219.180

By Adam Brown at 9:34 am, Feb 07, 2023

SIDEWALK - BUILDING TYPE - SLAB AND CURB

DEPRESSED SIDEWALK TYPE SLAB AND CURB AUCUNE / NTS