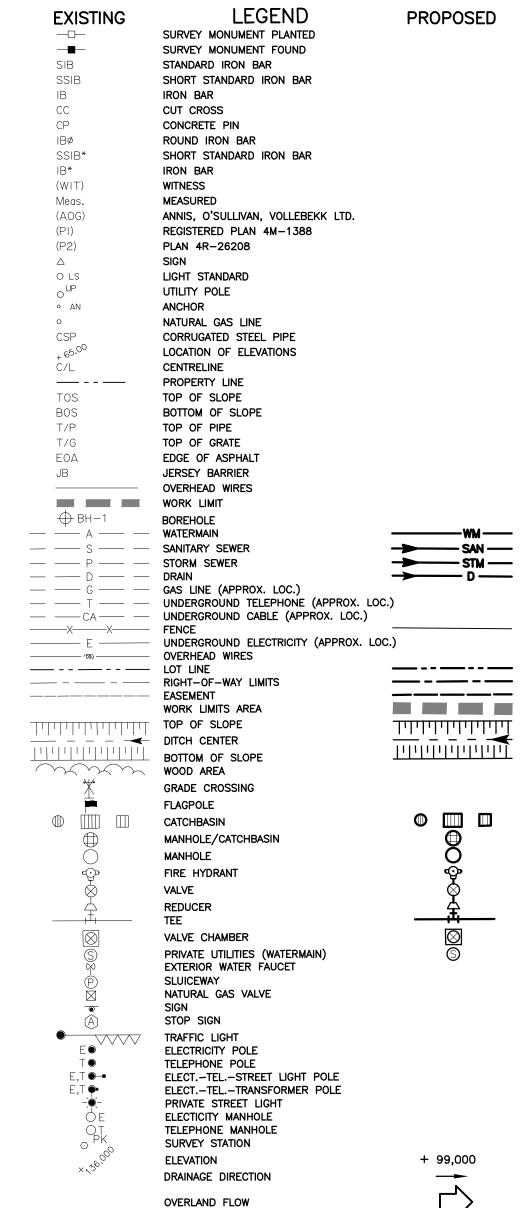

6. PUMPING CHAMBER, 4,800 L

PRESSURIZED TANK LINES GRAVITY DRIVEN TANK LINES

THE GEODETIC COORDINATES OF EVERY ITEM INCLUDED AS PART OF THIS DOCUMENT HAVE NO LEGAL VALUE. THE SITE LAYOUT MUST BE

THE UNDERGROUND FEATURES AND INFORMATION THAT APPEAR ON THE DRAWINGS WERE OBTAINED FROM THE PUBLIC UTILITY COMPANIES AND/OR FROM THE CITY EACH RESPECTIVELY. ALL INFORMATION UNDER THE LEGEND 'EXISTING' IS FOR INFORMATION ONLY. COMPLETE OR EXACT LOCATION AND ELEVATION OF UNDERGROUND SERVICES ARE NOT GUARANTEED.

CERTAIN UNDERGROUND FEATURES ON PRIVATE PROPERTY ARE NOT

SHOWN ON THE CURRENT DRAWING. ANYONE WHO PROCEEDS WITH EXCAVATION WORK SHALL VERIFY THE EXACT LOCATION OF ALL UNDERGROUND FEATURES, BY EXPLORATORY EXCAVATIONS, AND SHALL ASSUME FULL
RESPONSIBILITY IF THERE IS ANY DAMAGE THAT OCCURS DURING

THE CONTRACTOR WILL HAVE THE RESPONSIBILITY AND THE OBLIGATION TO VALIDATE, BY EXPLORATORY EXCAVATION, THE SIZE OF THE PUBLIC UTILITIES UNDERGROUND SERVICES AND TO WARN THE ENGINEER OF ANY CONFLICT WITH THE PROJECTED WORK.