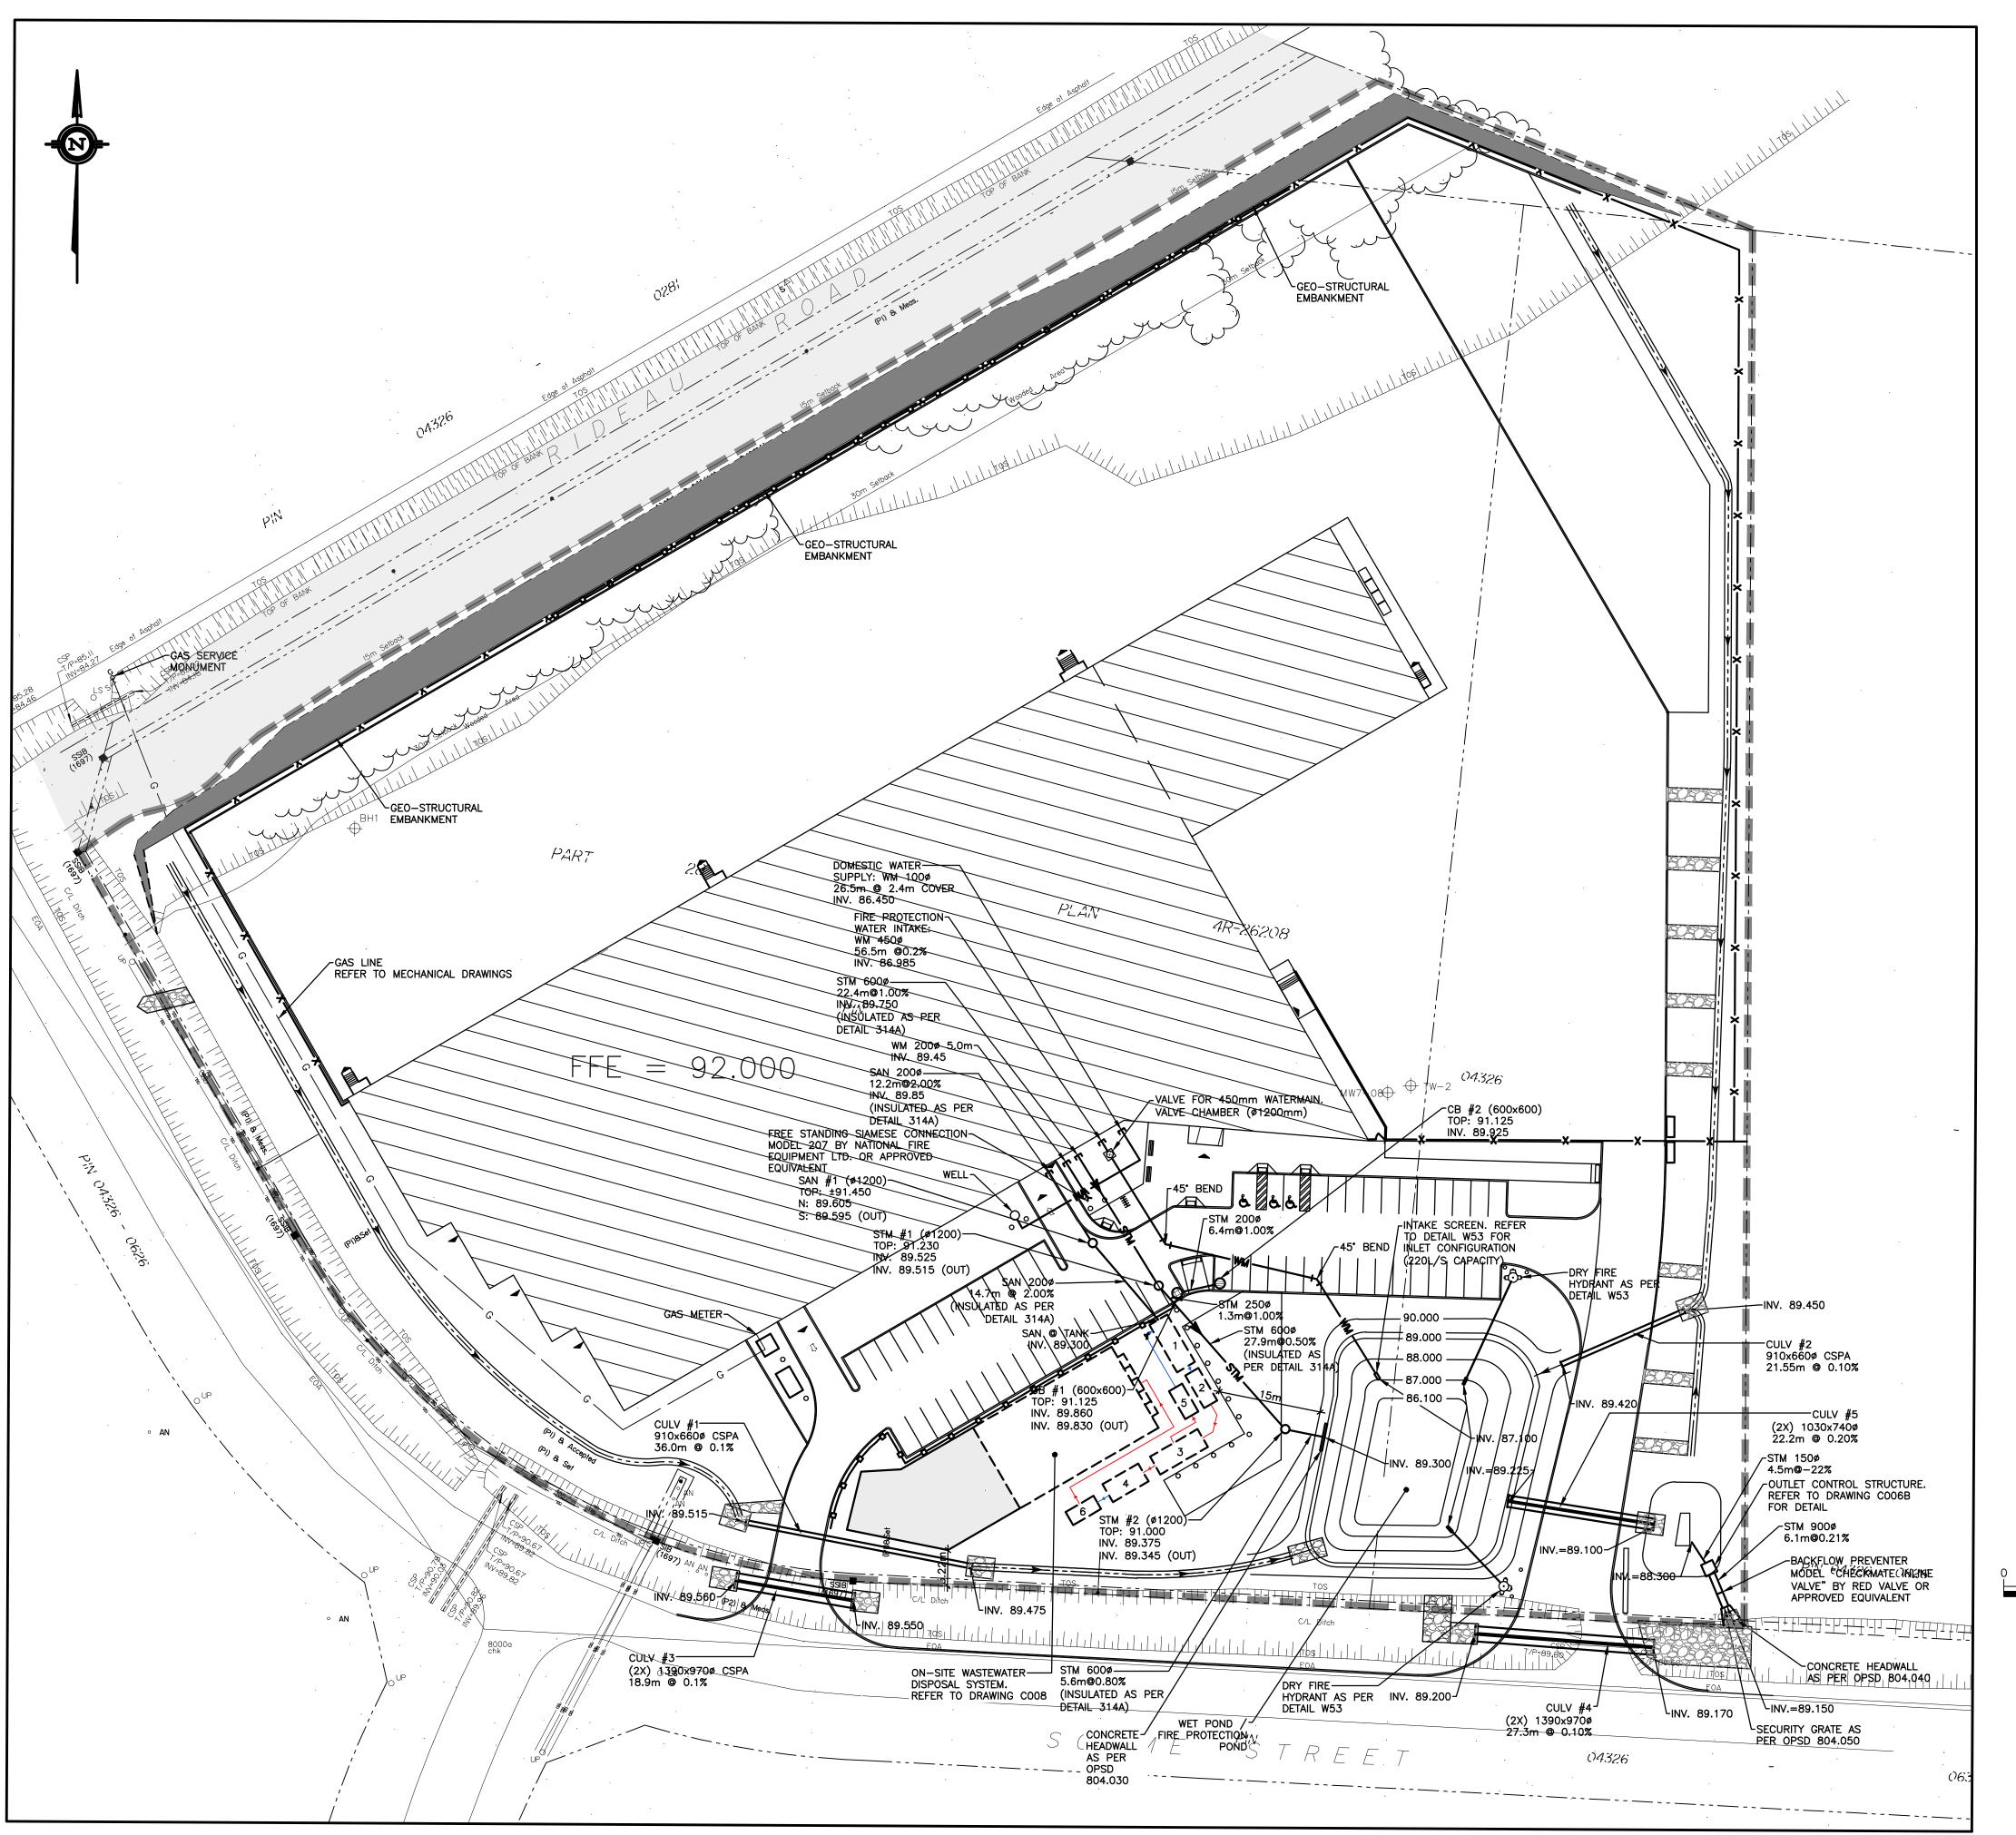

## SEPTIC SYSTEM LEGEND

1. SEPTIC TANK, MIN. WORKING VOLUME OF 38,400 L

2. PUMPING CHAMBER, MIN. WORKING VOLUME OF 17,000 L

3. BASKET BIOFILER TANK, 34000 L

4. WATERNOX-LS TANK, 18500

5. ALKALINITY TANK, 7,700 L

6. PUMPING CHAMBER, 4,800 L

PRESSURIZED TANK LINES GRAVITY DRIVEN TANK LINES

THE GEODETIC COORDINATES OF EVERY ITEM INCLUDED AS PART OF THIS DOCUMENT HAVE NO LEGAL VALUE. THE SITE LAYOUT MUST BE

THE UNDERGROUND FEATURES AND INFORMATION THAT APPEAR ON THE DRAWINGS WERE OBTAINED FROM THE PUBLIC UTILITY COMPANIES AND/OR FROM THE CITY EACH RESPECTIVELY. ALL INFORMATION UNDER THE LEGEND 'EXISTING' IS FOR INFORMATION ONLY. COMPLETE OR EXACT LOCATION AND ELEVATION OF UNDERGROUND SERVICES ARE NOT GUARANTEED.

CERTAIN UNDERGROUND FEATURES ON PRIVATE PROPERTY ARE NOT

SHOWN ON THE CURRENT DRAWING. ANYONE WHO PROCEEDS WITH EXCAVATION WORK SHALL VERIFY THE EXACT LOCATION OF ALL UNDERGROUND FEATURES, BY EXPLORATORY EXCAVATIONS, AND SHALL ASSUME FULL
RESPONSIBILITY IF THERE IS ANY DAMAGE THAT OCCURS DURING

THE CONTRACTOR WILL HAVE THE RESPONSIBILITY AND THE OBLIGATION TO VALIDATE, BY EXPLORATORY EXCAVATION, THE SIZE OF THE PUBLIC UTILITIES UNDERGROUND SERVICES AND TO WARN THE ENGINEER OF ANY CONFLICT WITH THE PROJECTED WORK.