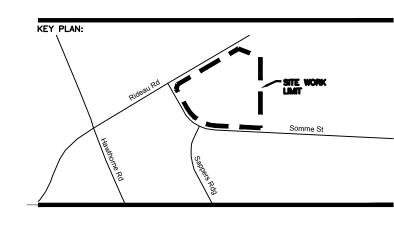

PROJECT TITLE:

- FASTFRATE OTTAWA WAREHOUSE

AND DISTRIBUTION FACILITY

SCALE: 1:500

SOMME ST. OTTAWA, ON