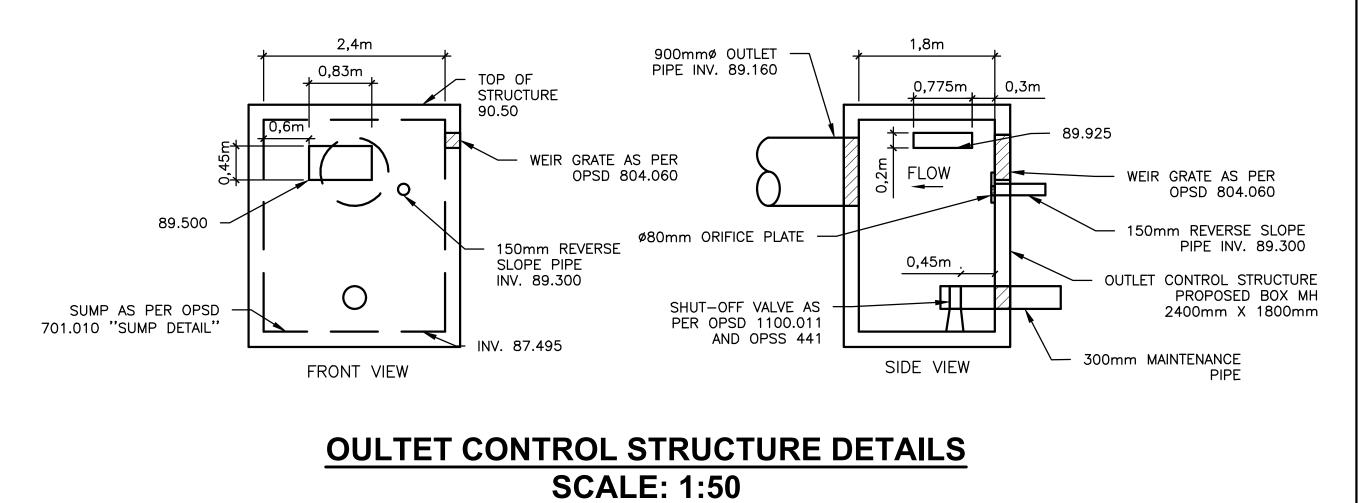

## ANCHORING DETAIL FOR POND LINER NTS



FASTER/

## CBRE





| 57                |                                    |                   |
|-------------------|------------------------------------|-------------------|
| / IS              | SSUED FOR SITE PLAN CONTROL REV. 4 | DECEMBER 2, 2022  |
| <del>1</del> / 18 | SSUED FOR SITE PLAN CONTROL REV. 3 | SEPTEMBER 29, 202 |
| <u>3</u> / 18     | SSUED FOR 66% REVIEW               | JULY 15, 2022     |
| <u>2</u> / 18     | SSUED FOR SITE PLAN CONTROL REV. 2 | JUNE 7, 2022      |
| / Is              | SSUED FOR SITE PLAN APPROVAL       | DECEMBER 16, 2021 |









PROJECT TITLE:

- FASTFRATE OTTAWA WAREHOUSE

AND DISTRIBUTION FACILITY

SCALE: 1:500

SOMME ST. OTTAWA, ON

## **SECTIONS**

| DRAWN BY:<br>DATE:           | D.CANN