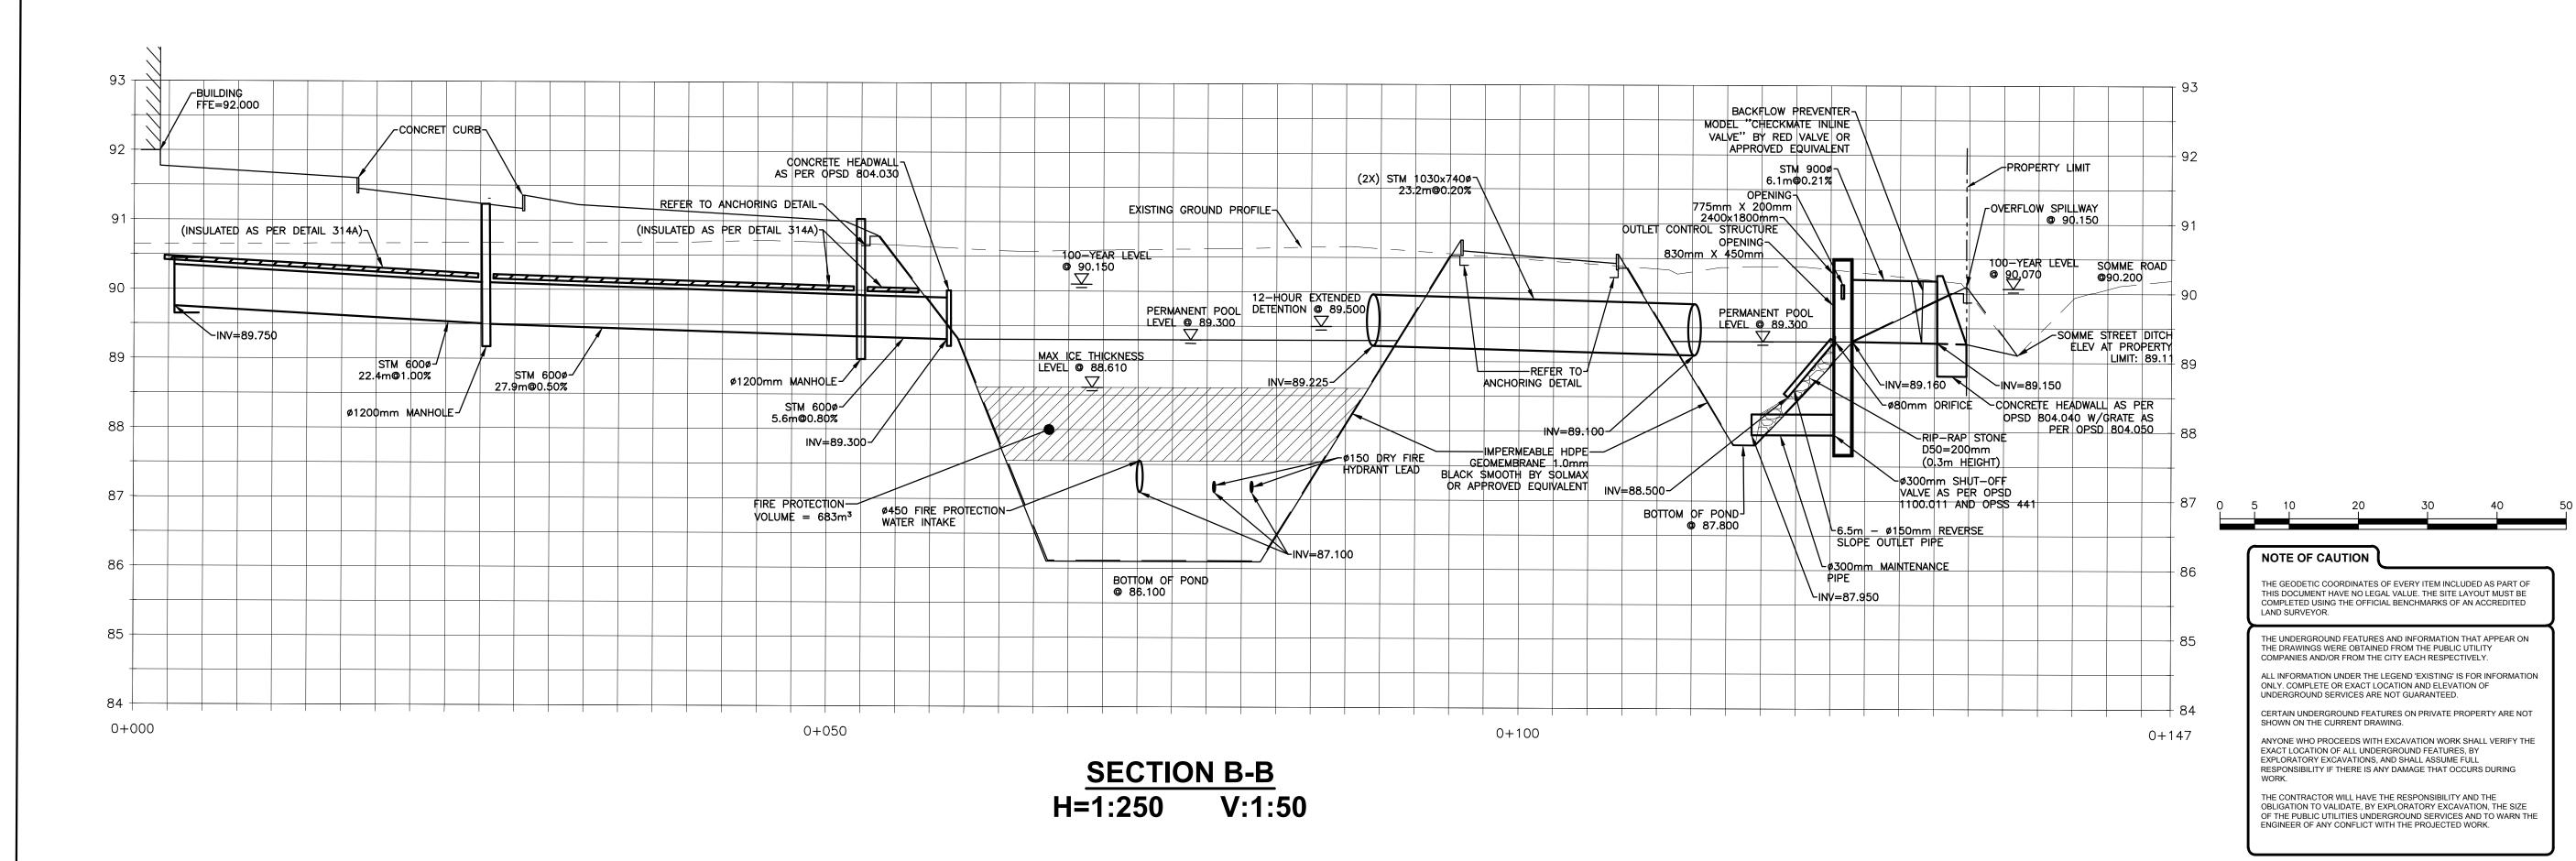

## ANCHORING DETAIL FOR POND LINER NTS



FASTER/

## CBRE





| 57                |                                    |                   |
|-------------------|------------------------------------|-------------------|
| / IS              | SSUED FOR SITE PLAN CONTROL REV. 4 | DECEMBER 2, 2022  |
| <del>1</del> / 18 | SSUED FOR SITE PLAN CONTROL REV. 3 | SEPTEMBER 29, 202 |
| <u>3</u> / 18     | SSUED FOR 66% REVIEW               | JULY 15, 2022     |
| <u>2</u> / 18     | SSUED FOR SITE PLAN CONTROL REV. 2 | JUNE 7, 2022      |
| / Is              | SSUED FOR SITE PLAN APPROVAL       | DECEMBER 16, 2021 |









PROJECT TITLE:

- FASTFRATE OTTAWA WAREHOUSE

AND DISTRIBUTION FACILITY

SCALE: 1:500

SOMME ST. OTTAWA, ON

## **SECTIONS**

| DRAWN BY:<br>DATE:           | D.CANN          | DRAWING  |            |
|------------