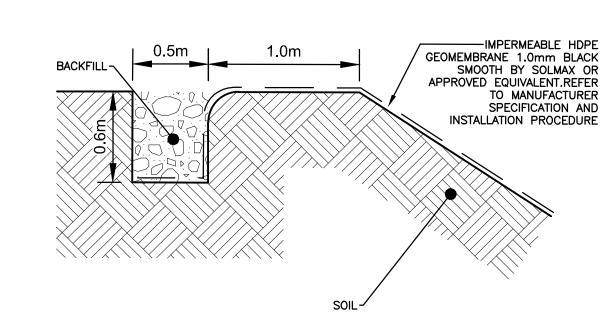

## ANCHORING DETAIL FOR POND LINER NTS



FASTER/

## CBRE





| 57                |                                    |                   |
|-------------------|------------------------------------|-------------------|
| / IS              | SSUED FOR SITE PLAN CONTROL REV. 4 | DECEMBER 2, 2022  |
| <del>1</del> / 18 | SSUED FOR SITE PLAN CONTROL REV. 3 | SEPTEMBER 29, 202 |
| <u>3</u> / 18     | SSUED FOR 66% REVIEW               | JULY 15, 2022     |
| <u>2</u> / 18     | SSUED FOR SITE PLAN CONTROL REV. 2 | JUNE 7, 2022      |
| / Is              | SSUED FOR SITE PLAN APPROVAL       | DECEMBER 16, 2021 |









PROJECT TITLE:

- FASTFRATE OTTAWA WAREHOUSE

AND DISTRIBUTION FACILITY

SCALE: 1:500

SOMME ST. OTTAWA, ON

## **SECTIONS**

| DRAWN BY:<br>DATE:           | D.CANN