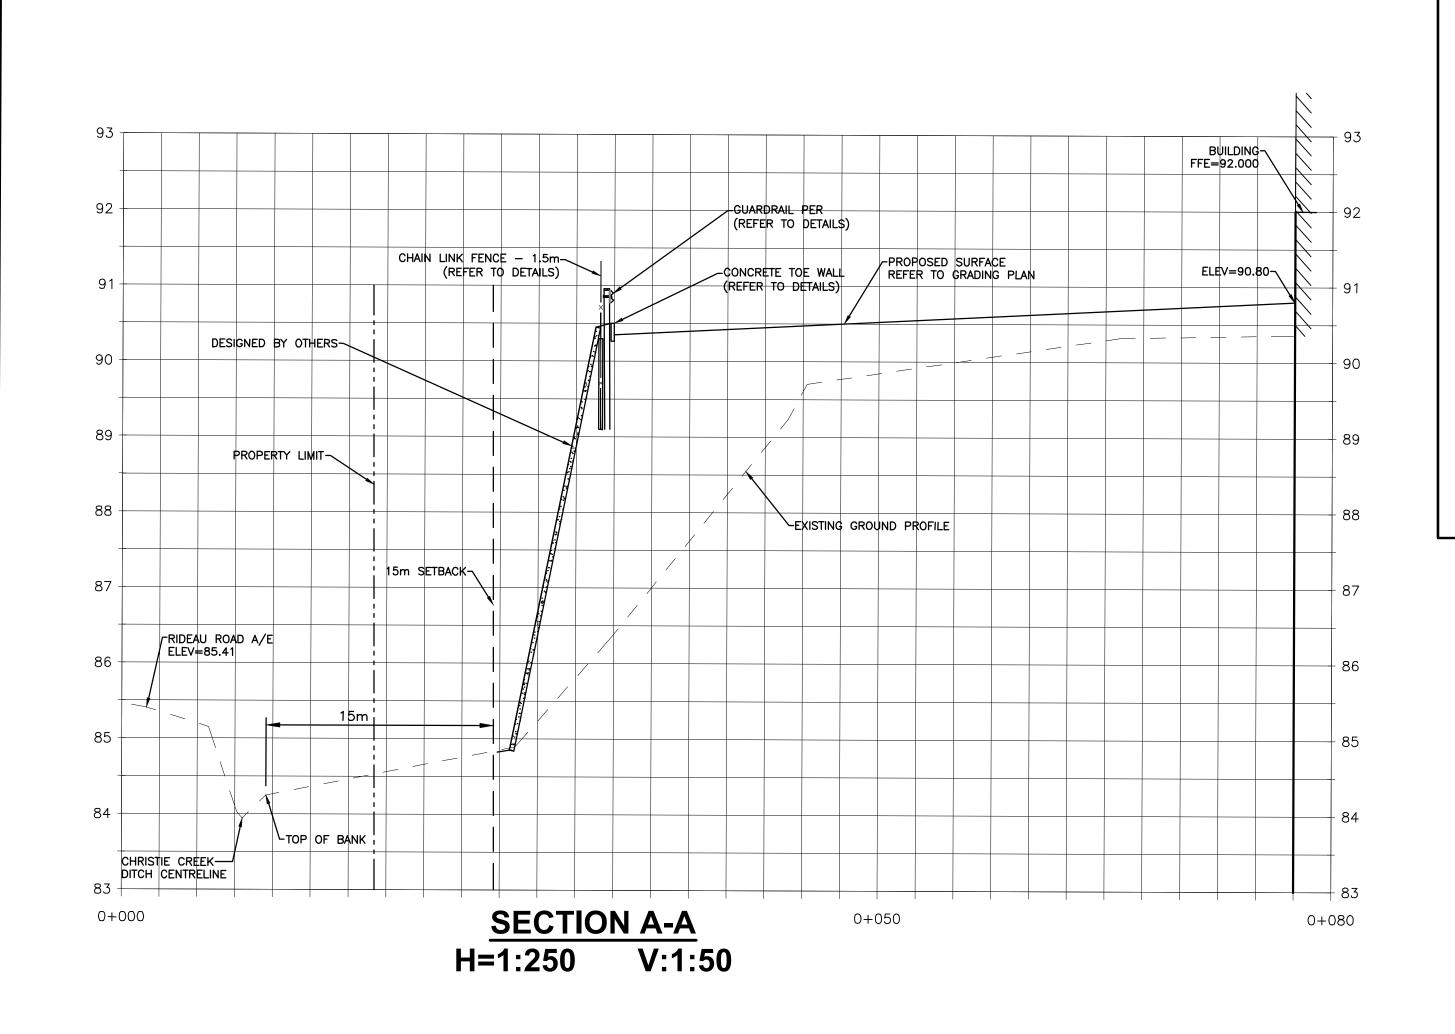

## ANCHORING DETAIL FOR POND LINER NTS



FASTER/

## CBRE





| 57                |                                    |                   |
|-------------------|------------------------------------|-------------------|
| / IS              | SSUED FOR SITE PLAN CONTROL REV. 4 | DECEMBER 2, 2022  |
| <del>1</del> / 18 | SSUED FOR SITE PLAN CONTROL REV. 3 | SEPTEMBER 29, 202 |
| <u>3</u> / 18     | SSUED FOR 66% REVIEW               | JULY 15, 2022     |
| <u>2</u> / 18     | SSUED FOR SITE PLAN CONTROL REV. 2 | JUNE 7, 2022      |
| / Is              | SSUED FOR SITE PLAN APPROVAL       | DECEMBER 16, 2021 |









PROJECT TITLE:

- FASTFRATE OTTAWA WAREHOUSE

AND DISTRIBUTION FACILITY

SCALE: 1:500

SOMME ST. OTTAWA, ON

## **SECTIONS**

| DRAWN BY:<br>DATE:           | D.CANN