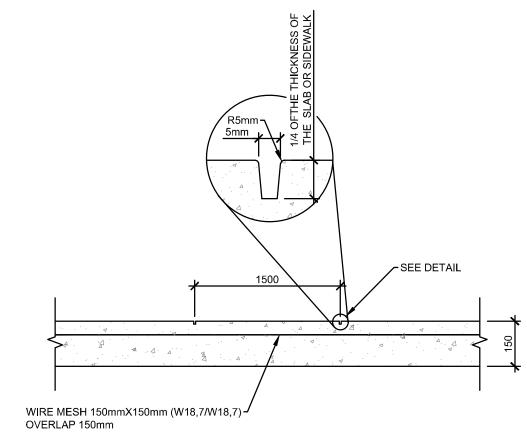

#### CONCRETE CURB DETAIL (TYPICAL) AUCUNE / NTS

## DEPRESSED CONCRETE CURB AUCUNE / NTS