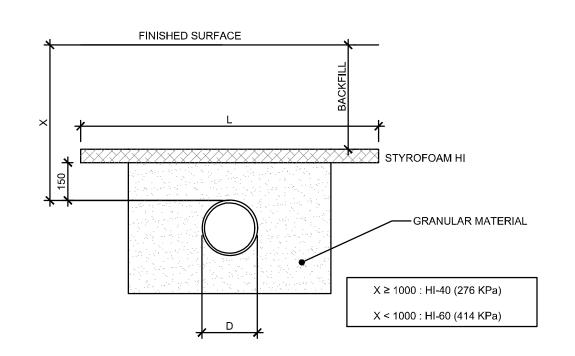

A - WHEN X < 1,8m, INSULATION IS REQUIRED FOR WATERMAIN B - WHEN X < 1,5m, INSULATION ID REQUIRED FOR SEWER

TYPICAL SECTION FROST PROTECTION FOR SEWERS, CATCHBASIN LEAD AND WATERMAIN

| RECORD         | OF REVISIONS:                       |                    |
|----------------|-------------------------------------|--------------------|
| $\frac{\$}{5}$ |                                     |                    |
| 4              | ISSUED FOR SITE PLAN CONTROL REV. 3 | SEPTEMBER 29, 202  |
| 3              | ISSUED FOR 66% REVIEW               | JULY 15, 2022      |
| $\sqrt{2}$     | ISSUED FOR SITE PLAN CONTROL REV. 2 | JUNE 7, 2022       |
| $\bigvee$      | ISSUED FOR SITE PLAN APPROVAL       | DECEMBER 16, 2021  |
| NUMBER:        | REVISION:                           | DATE: (MM/DD/YYYY) |

| MINIMUN | I WIDTH C | F ISULAT | ION TABLI | E (L) |      |      |      |      | INSULATION |
|---------|-----------|----------|-----------|-------|------|------|------|------|------------|
| x D     | ≤150      | 200      | 250       | 300   | 375  | 450  | 525  | 600  | THICKNESS  |
| 750     | 1650      | 1700     | 1750      | 1800  | 1875 | 1950 | 2025 | 2100 | 100        |
| 1000    | 1150      | 1200     | 1250      | 1300  | 1375 | 1450 | 1525 | 1600 | 100        |
| 1250    | 650       | 700      | 750       | 800   | 875  | 950  | 1025 | 1100 | 75         |
| 1500    | 600       | 600      | 600       | 600   | 600  | 600  | 600  | 600  | 75         |
| 1750    | 600       | 600      | 600       | 600   | 600  | 600  | 600  | 600  | 50         |

L= INSULATION WIDTH (mm)
D= PIPE DIAMETER (mm)

## PIPE INSULATION (1.8m COVER)

CROSS SECTION D-D

PLAN VIEW

INLET/OUTLET FOR CULVERT OR PIPE DETAIL (TYPICAL)

AUCUNE / NTS

SWALE (TYPICAL)

TYPICAL PARKING STALLS
AUGUNE / NTS