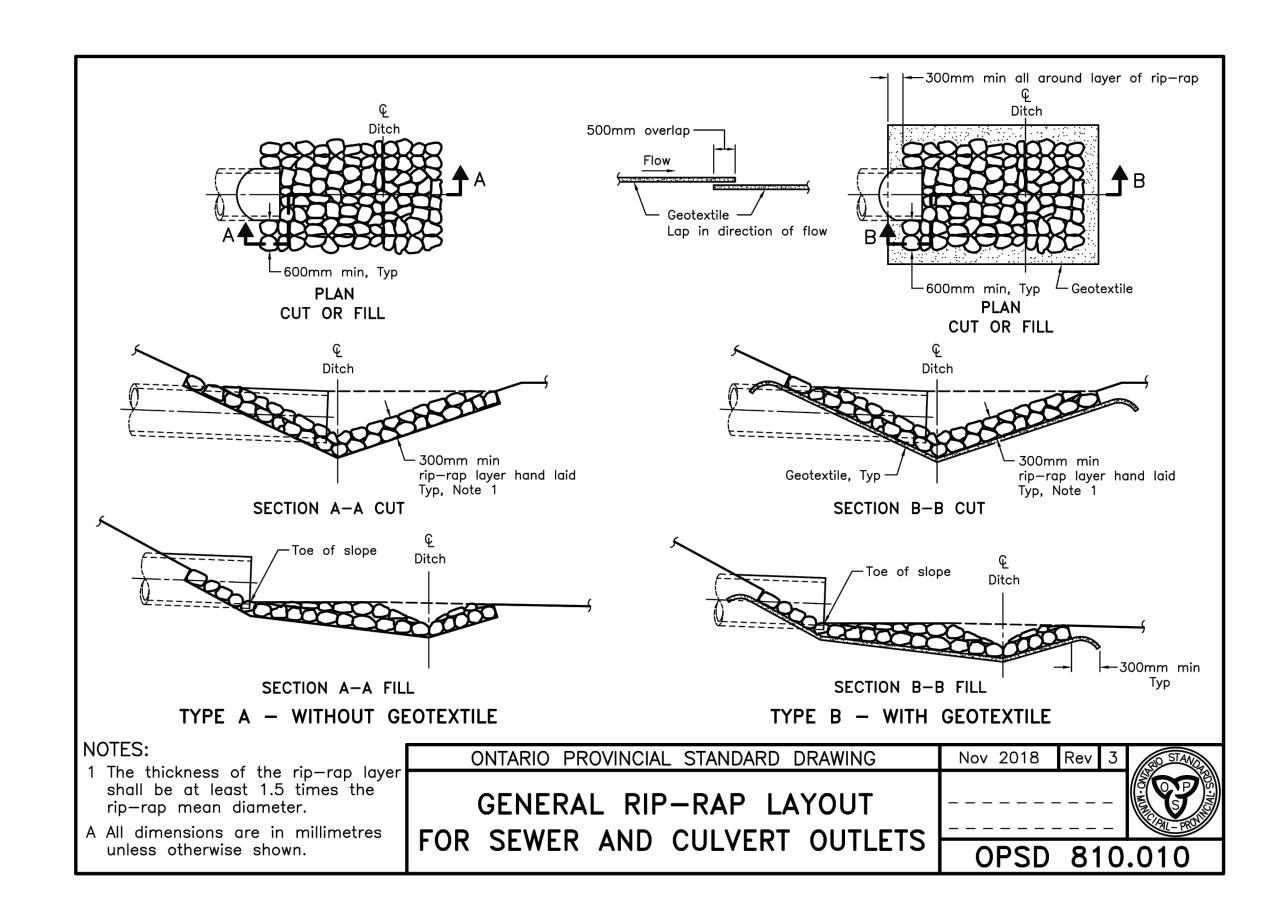

## PIPE INSULATION (1.8m COVER)

CROSS SECTION D-D

PLAN VIEW

INLET/OUTLET FOR CULVERT OR PIPE DETAIL (TYPICAL)

AUCUNE / NTS

SWALE (TYPICAL)

TYPICAL PARKING STALLS
AUGUNE / NTS