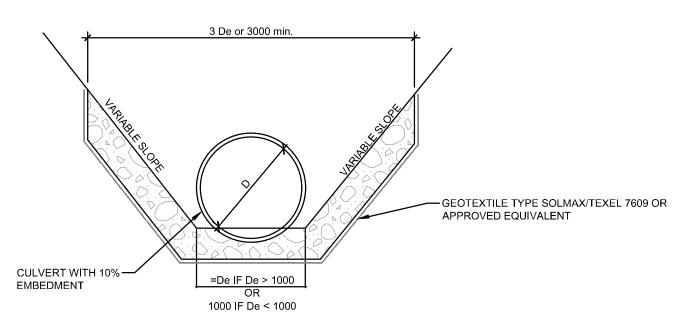

## PIPE INSULATION (1.8m COVER)

CROSS SECTION D-D

PLAN VIEW

INLET/OUTLET FOR CULVERT OR PIPE DETAIL (TYPICAL)

AUCUNE / NTS

SWALE (TYPICAL)

TYPICAL PARKING STALLS
AUGUNE / NTS