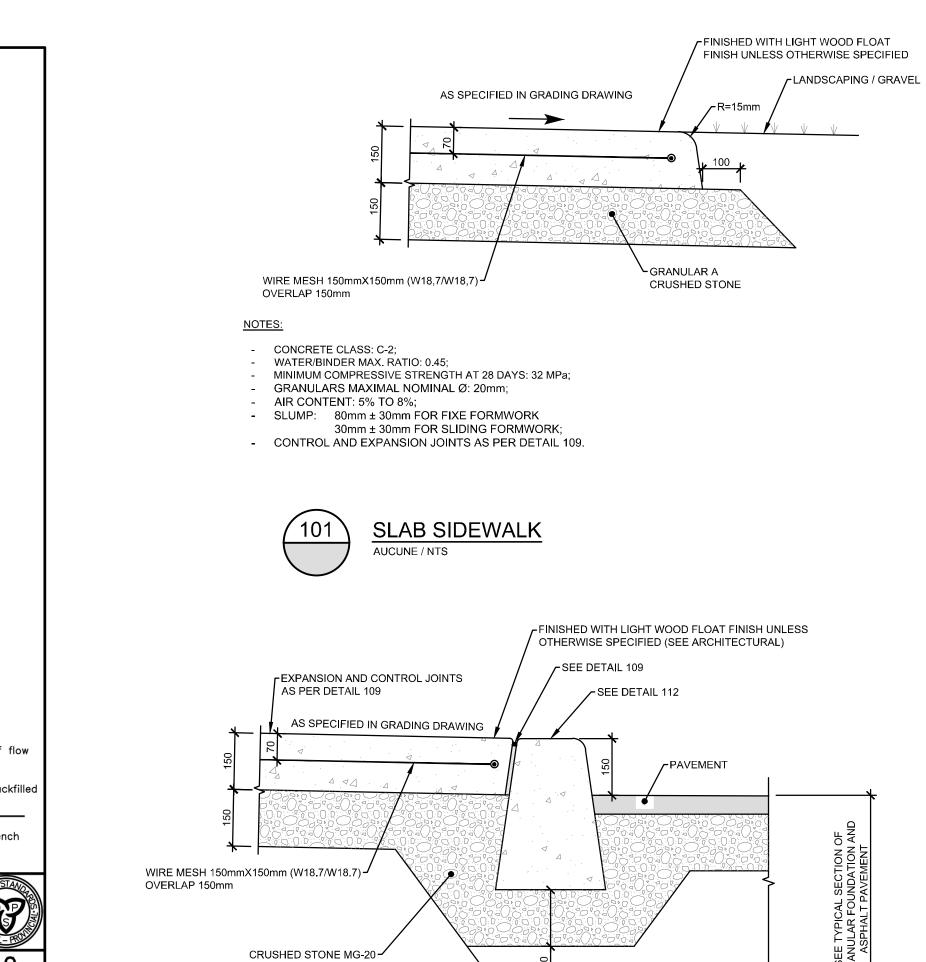

OPSD 219.180

AUCUNE / NTS

SIDEWALK - BUILDING TYPE - SLAB AND CURB

| 6/      |                                                                                                 |                    |
|---------|-------------------------------------------------------------------------------------------------|--------------------|
| 5/      |                                                                                                 |                    |
| 4/      | ISSUED FOR SITE PLAN CONTROL REV. 3                                                             | SEPTEMBER 29, 202  |
| 3/      | ISSUED FOR 66% REVIEW                                                                           | JULY 15, 2022      |
| 2/      | ISSUED FOR SITE PLAN CONTROL REV. 3  ISSUED FOR 66% REVIEW  ISSUED FOR SITE PLAN CONTROL REV. 2 | JUNE 7, 2022       |
|         | ISSUED FOR SITE PLAN APPROVAL                                                                   | DECEMBER 16, 2021  |
| NUMBER: | REVISION:                                                                                       | DATE: (MM/DD/YYYY) |

## CONSTRUCTION AND EXPANSION JOINT

NOTES:

- EXPANSION JOINTS OF CONCRETE WORK AT 6,0m C/C MAX. DIRECTION CHANGE AND
- AT CONTACT WITH CONCRETE STRUCTURES
  EDGES AND CONTROL JOINTS SHALL BE GROOVED, TOOLED AND BURNISHED WITH BRONZE EDGERS AND GROOVERS.

EXPANSION, CONTROL AND CONSTRUCTION JOINTS FOR CONCRETE WORK

#### CONCRETE CURB DETAIL (TYPICAL) AUCUNE / NTS

## DEPRESSED CONCRETE CURB AUCUNE / NTS