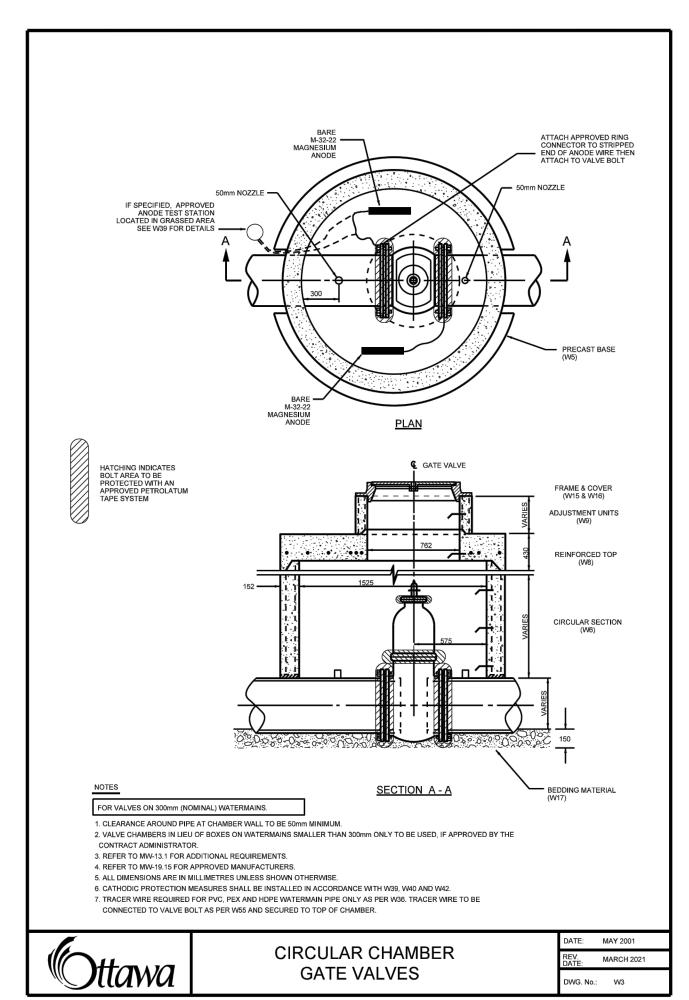

TY

SCALE: NONE

SOMME ST. OTTAWA, ON

**DETAILS** 

DRAWN BY:
DATE:

REVIEWED BY:
APPROVED BY:
PRINT DATE:
ISSUED DATE:
NOVEMBER 26, 2021

CLIENT PROJECT #:

DRAWING NUMBER:

CO13

REVISION NUMBER:
PROJECT #:

A001083

DO NOT SCALE THIS DRAWING. USE FIGURE DIMENSIONS ONLY. THE CONTRACTOR IS RESPONSIBLE FOR VERIFYING ALL DIMENSIONS AND NOTIFYING THE ARCHITECT OF ANY DISCREPANCIES BEFORE CONSTRUCTION COMMENCES. THIS DRAWING IS TO BE READ IN CONJUNCTION WITH ALL STRUCTURAL, MECHANICAL, ELECTRICAL, CML, AND OTHER CONSULTANT DRAWINGS. THIS DRAWING SHALL NOT BE USED FOR CONSTRUCTION PURPOSES UNLESS SIGNED BY THE ARCHITECT. COPYRIGHT RESERVED. ALL PARTS OF THIS DRAWING ARE THE EXCLUSIVE PROPERTY OF THE ARCHITECT AND SHALL NOT BE USED WITHOUT THE EXPRESSED PERMISSION FROM THE ARCHITECT.





















| RECORD      | OF_REVISIONS:                       |                    |
|-------------|-------------------------------------|--------------------|
| <b>⋄</b>    |                                     |                    |
| 5           |                                     |                    |
| 4           | ISSUED FOR SITE PLAN CONTROL REV. 3 | SEPTEMBER 29, 2022 |
| $-\sqrt{3}$ | ISSUED FOR 66% REVIEW               | JULY 15, 2022      |
| $\sqrt{2}$  | ISSUED FOR SITE PLAN CONTROL REV. 2 | JUNE 7, 2022       |
|             | ISSUED FOR SITE PLAN APPROVAL       | DECEMBER 16, 2021  |
| NUMBER:     | REVISION:                           | DATE: (MM/DD/YYYY) |





CIVITAS ARCHITECTURE INC OTTAWA, ON T: 613.742.7482

14 CHAMBERLAIN AVENUE, SUITE 101 CANADA K1S 1V9 WWW.CIV