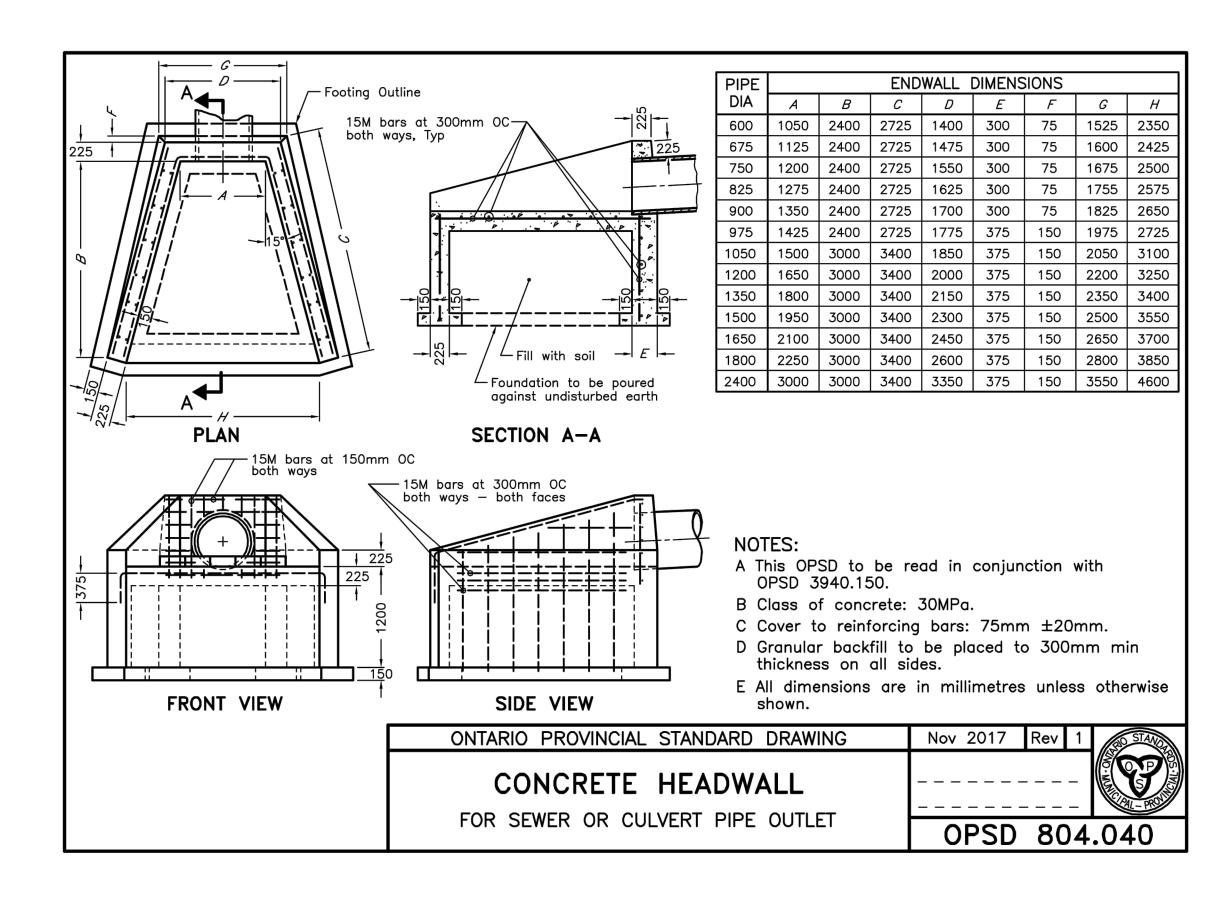

TYPICAL SECTION - GRANULAR FOUNDATION
AND CONCRETE PAVEMENT (HEAVY DUTY)

AUCUNE / NTS

MUD MAT - TEMPORARY CONSTRUCTION ENTRANCE ÉCHELLE/SCALE: 1:100

SEPTIC SYSTEM MAINTENANCE TRUCK ACCESS AREA

TYPICAL SECTION SINGLE TRENCH - MULTIPLE PIPES