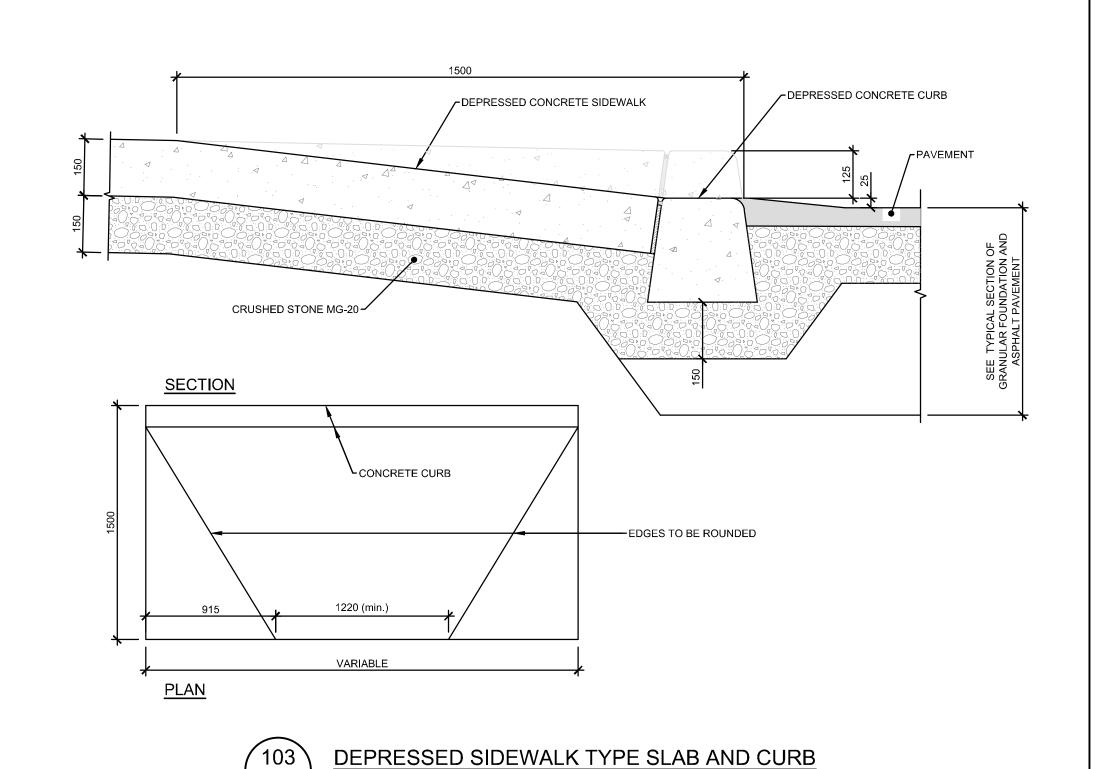

OPSD 219.180



AUCUNE / NTS

SIDEWALK - BUILDING TYPE - SLAB AND CURB









| 6/      |                                                                                                 |                    |
|---------|-------------------------------------------------------------------------------------------------|--------------------|
| 5/      |                                                                                                 |                    |
| 4/      | ISSUED FOR SITE PLAN CONTROL REV. 3                                                             | SEPTEMBER 29, 202  |
| 3/      | ISSUED FOR 66% REVIEW                                                                           | JULY 15, 2022      |
| 2/      | ISSUED FOR SITE PLAN CONTROL REV. 3  ISSUED FOR 66% REVIEW  ISSUED