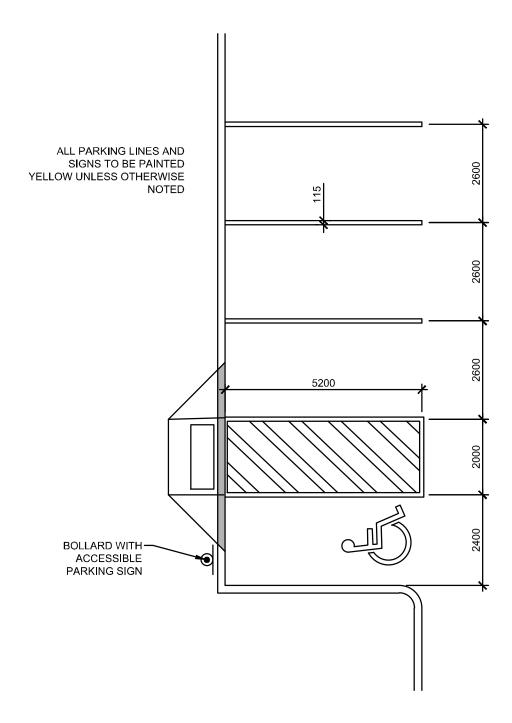

## ACCESSIBLE PARKING SIGN

ACCESSIBLE PARKING SIGN AND MARKING

| <u>\</u>               |                                     |                    |
|------------------------|-------------------------------------|--------------------|
| 5/4/                   | ISSUED FOR SITE PLAN CONTROL REV. 3 | SEPTEMBER 29, 202  |
| $\frac{\mathbf{v}}{3}$ | ISSUED FOR 66% REVIEW               | JULY 15, 2022      |
| $\sqrt{2}$             | ISSUED FOR SITE PLAN CONTROL REV. 2 | JUNE 7, 2022       |
| $\bigvee$              | ISSUED FOR SITE PLAN APPROVAL       | DECEMBER 16, 2021  |
| NUMBER:                | REVISION:                           | DATE: (MM/DD/YYYY) |