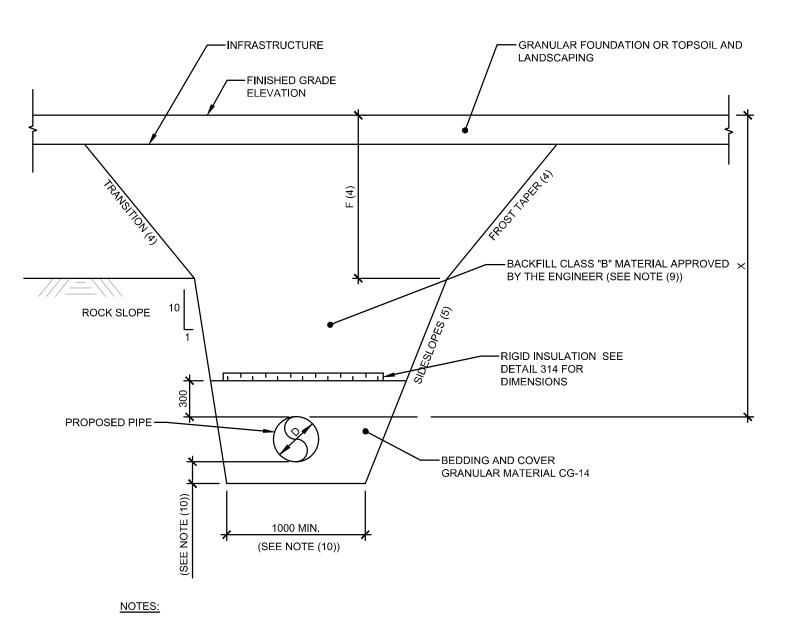

TYPICAL SECTION - GRANULAR FOUNDATION
AND CONCRETE PAVEMENT (HEAVY DUTY)

AUCUNE / NTS

MUD MAT - TEMPORARY CONSTRUCTION ENTRANCE ÉCHELLE/SCALE: 1:100

SEPTIC SYSTEM MAINTENANCE TRUCK ACCESS AREA

TYPICAL SECTION SINGLE TRENCH - MULTIPLE PIPES

A - WHEN X < 1,8m, INSULATION IS REQUIRED FOR WATERMAIN B - WHEN X < 1,5m, INSULATION ID REQUIRED FOR SEWER

TYPICAL SECTION FROST PROTECTION FOR SEWERS, CATCHBASIN LEAD AND WATERMAIN

| RECORD         | OF REVISIONS:                       |                    |
|----------------|-------------------------------------|--------------------|
| $\frac{\$}{5}$ |                                     |                    |
| 4              | ISSUED FOR SITE PLAN CONTROL REV. 3 | SEPTEMBER 29, 202  |
| 3              | ISSUED FOR 66% REVIEW               | JULY 15, 2022      |
| $\sqrt{2}$     | ISSUED FOR SITE PLAN CONTROL REV. 2 | JUNE 7, 2022       |
| $\bigvee$      | ISSUED FOR SITE PLAN APPROVAL       | DECEMBER 16, 2021  |
| NUMBER:        | REVISION:                           | DATE: (MM/DD/YYYY) |

| MINIMUN | I WIDTH C | F ISULAT | ION TABLI | E (L) |      |      |      |      | INSULATION |
|---------|-----------|----------|-----------|-------|------|------|------|------|------------|
| x D     | ≤150      | 200      | 250       | 300   | 375  | 450  | 525  | 600  | THICKNESS  |
| 750     | 1650      | 1700     | 1750      | 1800  | 1875 | 1950 | 2025 | 2100 | 100        |
| 1000    | 1150      | 1200     | 1250      | 1300  | 1375 | 1450 | 1525 | 1600 | 100        |
| 1250    | 650       | 700      | 750       | 800   | 875  | 950  | 1025 | 1100 | 75         |
| 1500    | 600       | 600      | 600       | 600   | 600  | 600  | 600  | 600  | 75         |
| 1750    | 600       | 600      | 600       | 600   | 600  | 600  | 600  | 600  | 50         |

L= INSULATION WIDTH (mm)
D= PIPE DIAMETER (mm)