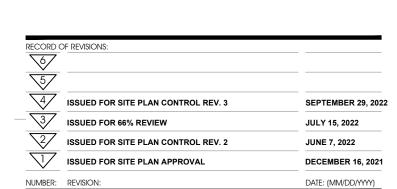

OPSD 219.180

AUCUNE / NTS

SIDEWALK - BUILDING TYPE - SLAB AND CURB

| 6/      |                                                                                                 |                    |
|---------|-------------------------------------------------------------------------------------------------|--------------------|
| 5/      |                                                                                                 |                    |
| 4/      | ISSUED FOR SITE PLAN CONTROL REV. 3                                                             | SEPTEMBER 29, 202  |
| 3/      | ISSUED FOR 66% REVIEW                                                                           | JULY 15, 2022      |
| 2/      | ISSUED FOR SITE PLAN CONTROL REV. 3  ISSUED FOR 66% REVIEW  ISSUED FOR SITE PLAN CONTROL REV. 2 | JUNE 7, 2022       |
|         | ISSUED FOR SITE PLAN APPROVAL                                                                   | DECEMBER 16, 2021  |
| NUMBER: | REVISION:                                                                                       | DATE: (MM/DD/YYYY) |