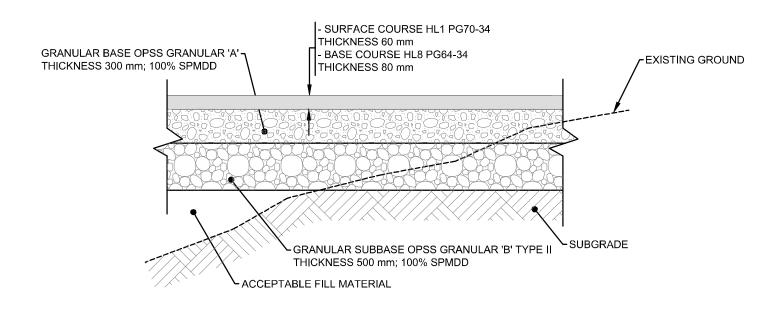

TYPICAL SECTION - GRANULAR FOUNDATION
AND ASPHALT PAVEMENT (HEAVY DUTY)

AUCUNE / NTS

TYPICAL SECTION - GRANULAR PAD
AUGUNE / NTS

| 6             |                                     |                    |
|---------------|-------------------------------------|--------------------|
| 5             |                                     |                    |
| 4             | ISSUED FOR SITE PLAN CONTROL REV. 3 | SEPTEMBER 29, 202  |
| $-\sqrt{3}$   | ISSUED FOR 66% REVIEW               | JULY 15, 2022      |
| $\frac{2}{2}$ | ISSUED FOR SITE PLAN CONTROL REV. 2 | JUNE 7, 2022       |
| $\overline{}$ | ISSUED FOR SITE PLAN APPROVAL       | DECEMBER 16, 2021  |
| NUMBER:       | REVISION:                           | DATE: (MM/DD/YYYY) |