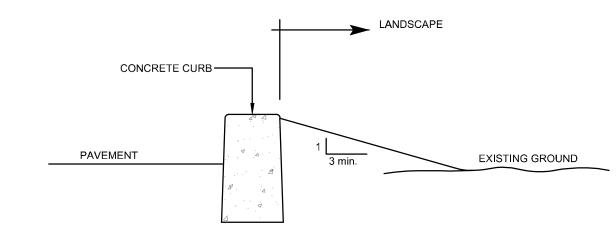

AND DISTRIBUTION FACILITY
SCALE: NONE

SOMME ST. OTTAWA, ON

**DETAILS** 

| REVIEWED BY: J.SAU APPROVED BY: | C009                  |
|---------------------------------|-----------------------|
| PRINT DATE:                     | REVISION NUMBER:      |
| ISSUED DATE: NOVEMBER 26, 20    |                       |
| CLIENT PROJECT #:               | PROJECT #:<br>A001083 |





## CONSTRUCTION AND EXPANSION JOINT

NOTES:

- EXPANSION JOINTS OF CONCRETE WORK AT 6,0m C/C MAX. DIRECTION CHANGE AND
- AT CONTACT WITH CONCRETE STRUCTURES
  EDGES AND CONTROL JOINTS SHALL BE GROOVED, TOOLED AND BURNISHED WITH BRONZE EDGERS AND GROOVERS.



EXPANSION, CONTROL AND CONSTRUCTION JOINTS FOR CONCRETE WORK





#### CONCRETE CURB DETAIL (TYPICAL) AUCUNE / NTS





## DEPRESSED CONCRETE CURB AUCUNE / NTS



## SIDE VIEW - LOWER EXISTING GROUND



## SIDE VIEW - UPPER EXISTING GROUND



TYPICAL SECTION - LANDSCAPE CONCRETE CURB

# **CBRE**







| \\ \( \frac{1}{5} \) |                                     |                    |
|----------------------|-------------------------------------|--------------------|
| 4/                   | ISSUED FOR SITE PLAN CONTROL REV. 3 | SEPTEMBER 29, 20   |
| 3/                   | ISSUED FOR 66% REVIEW               | JULY 15, 2022      |
| 2/                   | ISSUED FOR SITE PLAN CONTROL REV. 2 | JUNE 7, 2022       |
| V                    | ISSUED FOR SITE PLAN APPROVAL       | DECEMBER 16, 202   |
| UMBER:               | REVISION:                           | DATE: (MM/DD/YYYY) |





OTTAWA, ON CIVITAS ARCHITECTURE INC



- FASTFRATE OTTAWA WAREHO