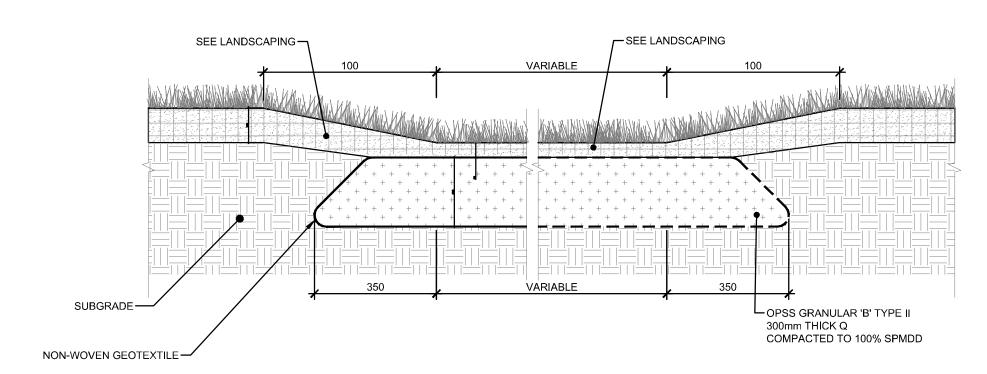

#:            |                   | PROJECT #: <b>A001083</b> |

DO NOT SCALE THIS DRAWING. USE FIGURE DIMENSIONS ONLY. THE CONTRACTOR IS RESPONSIBLE FOR VERIFYING ALL DIMENSIONS AND NOTIFYING THE ARCHITECT OF ANY DISCREPANCIES BEFORE CONSTRUCTION COMMENCES. THIS DRAWING IS TO BE READ IN CONJUNCTION WITH ALL STRUCTURAL, MECHANICAL, ELECTRICAL, CIVIL, AND OTHER CONSULTANT DRAWINGS. THIS DRAWING SHALL NOT BE USED FOR CONSTRUCTION PURPOSES UNLESS SIGNED BY THE ARCHITECT. COPYRIGHT RESERVED. ALL PARTS OF THIS DRAWING ARE THE EXCLUSIVE PROPERTY OF THE ARCHITECT AND SHALL NOT BE USED WITHOUT THE EXPRESSED PERMISSION FROM THE ARCHITECT.





TYPICAL SECTION - GRANULAR FOUNDATION
AND CONCRETE PAVEMENT (HEAVY DUTY)

AUCUNE / NTS





MUD MAT - TEMPORARY CONSTRUCTION ENTRANCE ÉCHELLE/SCALE: 1:100





SEPTIC SYSTEM MAINTENANCE TRUCK ACCESS AREA





TYPICAL SECTION SINGLE TRENCH - MULTIPLE PIPES



A - WHEN X < 1,8m, INSULATION IS REQUIRED FOR WATERMAIN B - WHEN X < 1,5m, INSULATION ID REQUIRED FOR SEWER



TYPICAL SECTION FROST PROTECTION FOR SEWERS, CATCHBASIN LEAD AND WATERMAIN









| RECORD         | OF REVISIONS:                       |                    |
|----------------|-------------------------------------|--------------------|
| $\frac{\$}{5}$ |                                     |                    |
| 4              | ISSUED FOR SITE PLAN CONTROL REV. 3 | SEPTEMBER 29, 202  |
| 3              | ISSUED FOR 66% REVIEW               | JULY 15, 2022      |
| $\sqrt{2}$     | ISSUED FOR SITE PLAN CONTROL REV. 2 | JUNE 7, 2022       |
| $\bigvee$      | ISSUED FOR SITE