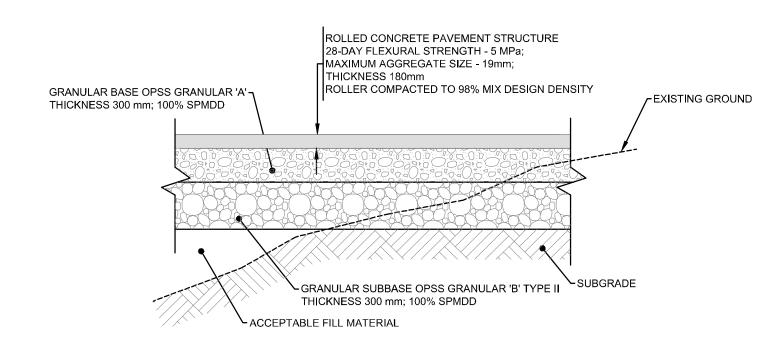

TYPICAL SECTION - GRANULAR FOUNDATION
AND CONCRETE PAVEMENT (HEAVY DUTY)

AUCUNE / NTS

MUD MAT - TEMPORARY CONSTRUCTION ENTRANCE ÉCHELLE/SCALE: 1:100

SEPTIC SYSTEM MAINTENANCE TRUCK ACCESS AREA

TYPICAL SECTION SINGLE TRENCH - MULTIPLE PIPES