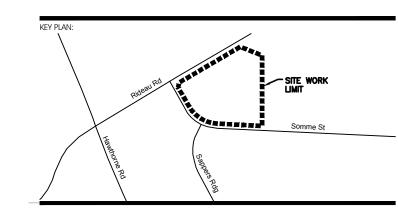

NJUNCTION WITH ALL STRUCTURAL, MECHANICAL, ELECTRICAL, CIVIL, AND OTHER CONSULTANT DRAWINGS. THIS DRAWING SHALL NOT BE USED FOR CONSTRUCTION PURPOSES UNLESS SIGNED BY THE ARCHITECT. COPYRIGHT RESERVED. ALL PARTS OF THIS DRAWING ARE THE EXCLUSIVE PROPERTY OF THE ARCHITECT AND SHALL NOT BE USED WITHOUT THE EXPRESSED PERMISSION FROM THE ARCHITECT.





TYPICAL SECTION - GRANULAR FOUNDATION
AND CONCRETE PAVEMENT (HEAVY DUTY)

AUCUNE / NTS





MUD MAT - TEMPORARY CONSTRUCTION ENTRANCE ÉCHELLE/SCALE: 1:100





SEPTIC SYSTEM MAINTENANCE TRUCK ACCESS AREA





TYPICAL SECTION SINGLE TRENCH - MULTIPLE PIPES



A - WHEN X < 1,8m, INSULATION IS REQUIRED FOR WATERMAIN B - WHEN X < 1,5m, INSULATION ID REQUIRED FOR SEWER



TYPICAL SECTION FROST PROTECTION FOR SEWERS, CATCHBASIN LEAD AND WATERMAIN









| RECORD         | OF REVISIONS:                       |                    |
|----------------|-------------------------------------|--------------------|
| $\frac{\$}{5}$ |                                     |                    |
| 4              | ISSUED FOR SITE PLAN CONTROL REV. 3 | SEPTEMBER 29, 202  |
| 3              | ISSUED FOR 66% REVIEW               | JULY 15, 2022      |
| $\sqrt{2}$     | ISSUED FOR SITE PLAN CONTROL REV. 2 | JUNE 7, 2022       |
| $\bigvee$      | ISSUED FOR SITE PLAN APPROVAL       | DECEMBER 16, 2021  |
| NUMBER:        | REVISION:                           | DATE: (MM/DD/YYYY) |





CIVITAS ARCHITECTURE INC OTTAWA, ON T: 613.742.7482

14 CHAMBERLAIN AVENUE, SUITE 101 CANADA K1S 1V9 WWW.CIVITAS-INC.CA



PROJECT TITLE:

— FASTFRATE OTTAWA WAREHOU