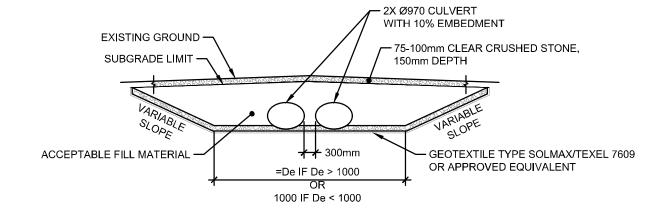

## PIPE INSULATION (1.8m COVER)

CROSS SECTION D-D

PLAN VIEW

INLET/OUTLET FOR CULVERT OR PIPE DETAIL (TYPICAL)

AUCUNE / NTS

SWALE (TYPICAL)

TYPICAL PARKING STALLS
AUGUNE / NTS