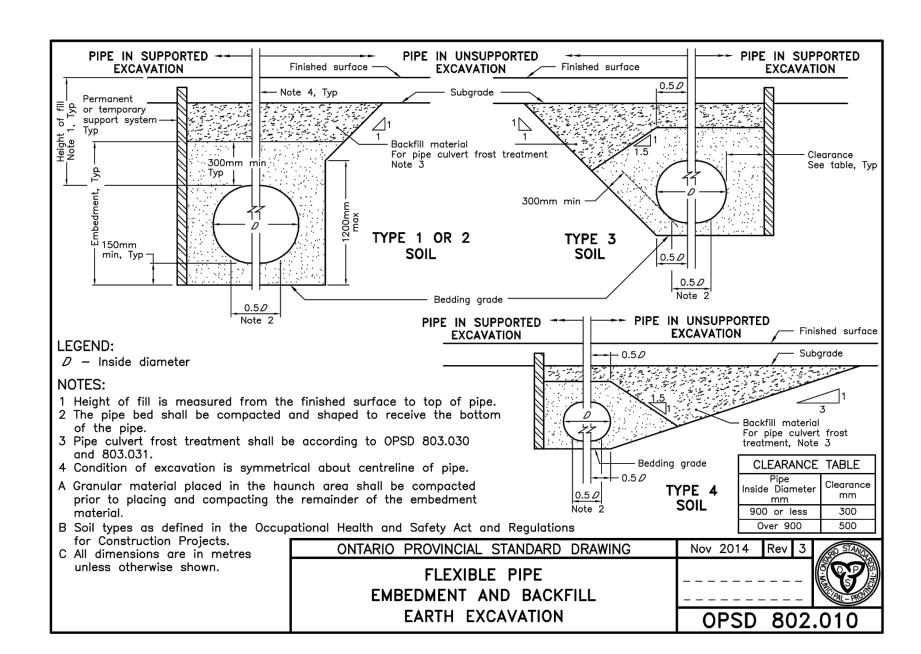

OPSD 219.180

AUCUNE / NTS

SIDEWALK - BUILDING TYPE - SLAB AND CURB

| 6/      |                                                                                                 |                    |
|---------|-------------------------------------------------------------------------------------------------|--------------------|
| 5/      |                                                                                                 |                    |
| 4/      | ISSUED FOR SITE PLAN CONTROL REV. 3                                                             | SEPTEMBER 29, 202  |
| 3/      | ISSUED FOR 66% REVIEW                                                                           | JULY 15, 2022      |
| 2/      | ISSUED FOR SITE PLAN CONTROL REV. 3  ISSUED FOR 66% REVIEW  ISSUED FOR SITE PLAN CONTROL REV. 2 | JUNE 7, 2022       |
|         | ISSUED FOR SITE PLAN APPROVAL                                                                   | DECEMBER 16, 2021  |
| NUMBER: | REVISION:                                                                                       | DATE: (MM/DD/YYYY) |

CIVITAS ARCHITECTURE INC OTTAWA, ON T: 613.742.7482

14 CHAMBERLAIN AVENUE, SUITE 101 CANADA K1S 1V9 WWW.CIVITAS-INC.CA

FASTFRATE OTTAWA WAREHOUSE
AND DISTRIBUTION FACILITY
SCALE: NONE

SOMME ST. OTTAWA, ON

**DETAILS** 

| REVIEWED BY: J.SAU APPROVED BY: | C009                  |
|---------------------------------|-----------------------|
| PRINT DATE:                     | REVISION NUMBER:      |
| ISSUED DATE: NOVEMBER 26, 20    |                       |
| CLIENT PROJECT #:               | PROJECT #:<br>A001083 |