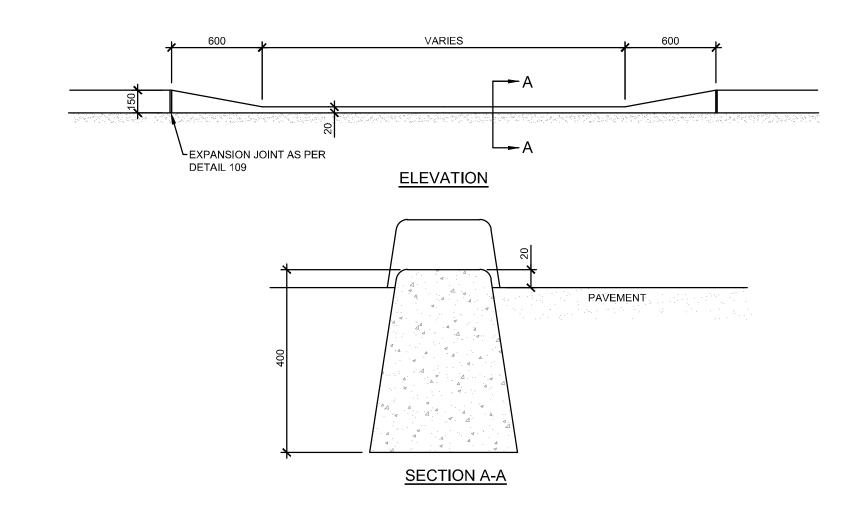

CIVITAS-INC.CA



FASTFRATE OTTAWA WAREHOUSE
AND DISTRIBUTION FACILITY
SCALE: NONE

SOMME ST. OTTAWA, ON

**DETAILS** 

| REVIEWED BY: J.SAU APPROVED BY: | C009                  |
|---------------------------------|-----------------------|
| PRINT DATE:                     | REVISION NUMBER:      |
| ISSUED DATE: NOVEMBER 26, 20    |                       |
| CLIENT PROJECT #:               | PROJECT #:<br>A001083 |





## CONSTRUCTION AND EXPANSION JOINT

NOTES:

- EXPANSION JOINTS OF CONCRETE WORK AT 6,0m C/C MAX. DIRECTION CHANGE AND
- AT CONTACT WITH CONCRETE STRUCTURES
  EDGES AND CONTROL JOINTS SHALL BE GROOVED, TOOLED AND BURNISHED WITH BRONZE EDGERS AND GROOVERS.



EXPANSION, CONTROL AND CONSTRUCTION JOINTS FOR CONCRETE WORK





#### CONCRETE CURB DETAIL (TYPICAL) AUCUNE / NTS





## DEPRESSED CONCRETE CURB AUCUNE / NTS



## SIDE VIEW - LOWER EXISTING GROUND



## SIDE VIEW - UPPER EXISTING GROUND



TYPICAL SECTION - LANDSCAPE CONCRETE CURB

# **CBRE**







| \\ \( \frac{1}{5} \) |                                     |                    |
|----------------------|-------------------------------------|--------------------|
| 4/                   | ISSUED FOR SITE PLAN CONTROL REV. 3 | SEPTEMBER 29, 20   |
| 3/                   | ISSUED FOR 66% REVIEW               | JULY 15, 2022      |
| 2/                   | ISSUED FOR SITE PLAN CONTROL REV. 2 | JUNE 7, 2022       |
| V                    | ISSUED FOR SITE PLAN APPROVAL       | DECEMBER 16, 202   |
| UMBER:               | REVISION:                           | DATE: (MM/DD/YYYY) |





OTTAWA, ON CIVITAS