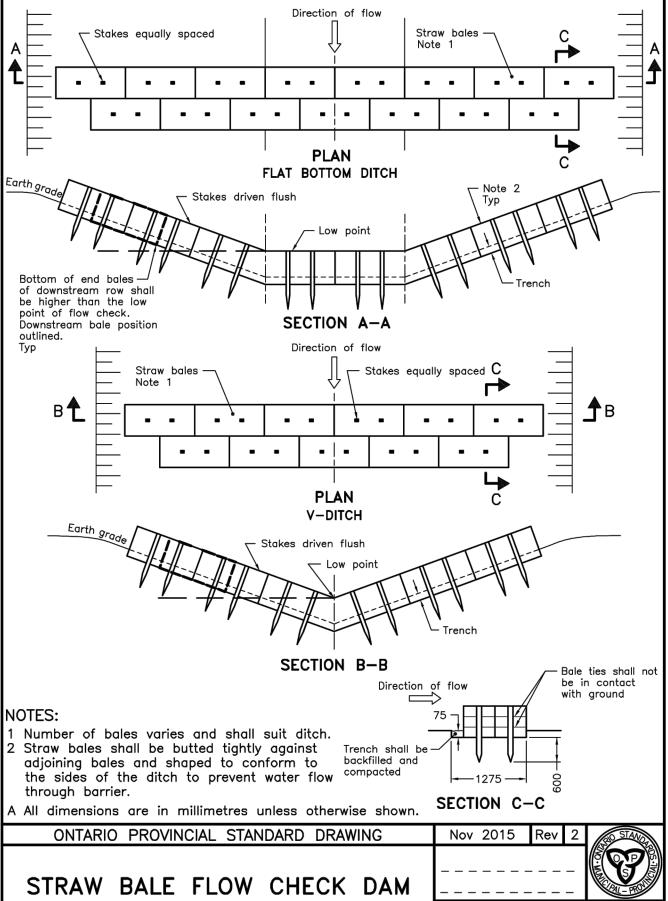

OPSD 219.180



AUCUNE / NTS

SIDEWALK - BUILDING TYPE - SLAB AND CURB









| 6/      |                                                                                                 |                    |
|---------|-------------------------------------------------------------------------------------------------|--------------------|
| 5/      |                                                                                                 |                    |
| 4/      | ISSUED FOR SITE PLAN CONTROL REV. 3                                                             | SEPTEMBER 29, 202  |
| 3/      | ISSUED FOR 66% REVIEW                                                                           | JULY 15, 2022      |
| 2/      | ISSUED FOR SITE PLAN CONTROL REV. 3  ISSUED FOR 66%