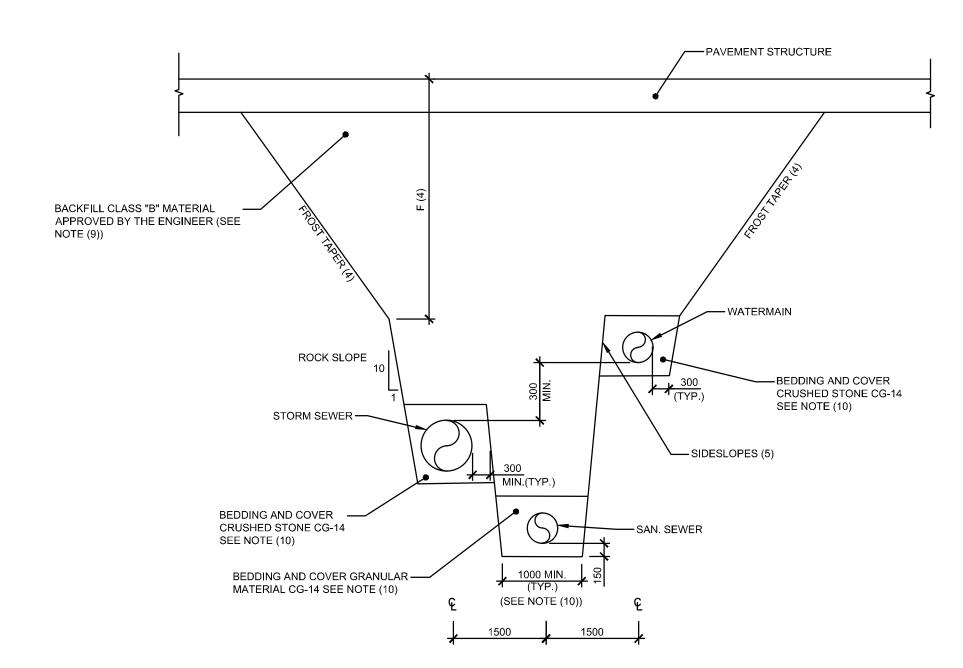

TYPICAL SECTION - GRANULAR FOUNDATION
AND CONCRETE PAVEMENT (HEAVY DUTY)

AUCUNE / NTS

MUD MAT - TEMPORARY CONSTRUCTION ENTRANCE ÉCHELLE/SCALE: 1:100

SEPTIC SYSTEM MAINTENANCE TRUCK ACCESS AREA

TYPICAL SECTION SINGLE TRENCH - MULTIPLE PIPES

A - WHEN X < 1,8m, INSULATION IS REQUIRED FOR WATERMAIN B - WHEN X < 1,5m, INSULATION ID REQUIRED FOR SEWER

TYPICAL SECTION FROST PROTECTION FOR SEWERS, CATCHBASIN LEAD AND WATERMAIN

| RECORD         | OF REVISIONS:                       |                    |
|----------------|-------------------------------------|--------------------|
| $\frac{\$}{5}$ |                                     |                    |
| 4              | ISSUED FOR SITE PLAN CONTROL REV. 3 | SEPTEMBER 29, 202  |
| 3              | ISSUED FOR 66% REVIEW               | JULY 15, 2022      |
| $\sqrt{2}$     | ISSUED FOR SITE PLAN CONTROL REV. 2 | JUNE 7, 2022       |
| $\bigvee$      | ISSUED FOR SITE PLAN APPROVAL       | DECEMBER 16, 2021  |
| NUMBER:        | REVISION:                           | DATE: (MM/DD/YYYY) |

| MINIMUN | I WIDTH C | F ISULAT | ION TABLI | E (L) |      |      |      |      | INSULATION |
|---------|-----------|----------|-----------|-------|------|------|------|------|------------|
| x D     | ≤150      | 200      | 250       | 300   | 375  | 450  | 525  | 600  | THICKNESS  |
| 750     | 1650      | 1700     | 1750      | 1800  | 1875 | 1950 | 2025 | 2100 | 100        |
| 1000    | 1150      | 1200     | 1250      | 1300  | 1375 | 1450 | 1525 | 1600 | 100        |
| 1250    | 650       | 700      | 750       | 800   | 875  | 950  | 1025 | 1100 | 75         |
| 1500    | 600       | 600      | 600       | 600   | 600  | 600  | 600  | 600  | 75         |
| 1750    | 600       | 600      | 600       | 600   | 600  | 600  | 600  | 600  | 50         |

L= INSULATION WIDTH (mm)
D= PIPE DIAMETER (mm)