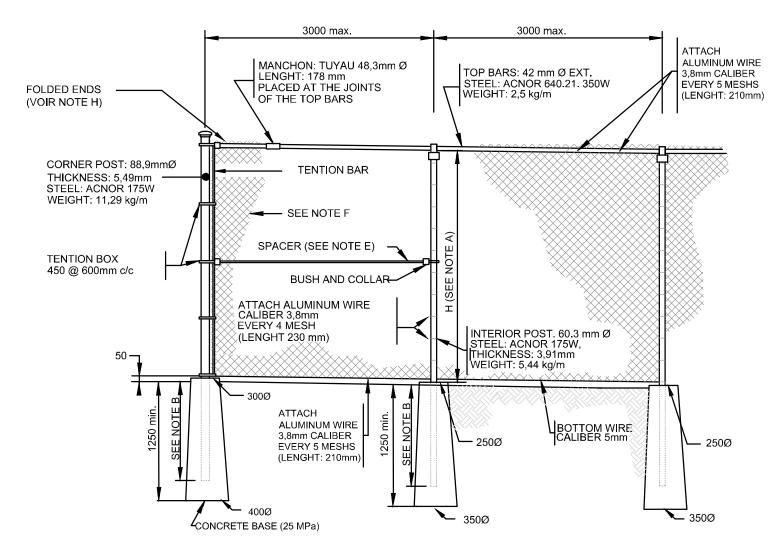

#### NOTES:

- A. FENCE HEIGHT: 1.5 m.
- B. LENGTH OF UNDERGROUND POLES: 1.1 m
- C. CORNER POST: 88.9 mmØ WITH TWO SPACERS.

  D. REINFORCING POST: 88.9 mmØ EVERY 60 m WITH TWO SPACERS.
- E. SPACERS: 42.2 mmØ, 350W ACNOR STEEL.

  F. GALVANIZED GRILLING-008; COVERED WITH VINYL (BLACK) FOR A TOTAL GAUGE
- #9E-008; CONFORMS TO CAN/CGSB-138.1 (TYPE 1. CATEGORY A, MEDIUM STYLE)
  SPACING OF 50mm X 50mm.
- G. ALL METAL PARTS ARE GALVANIZED.
- H. THE ENDS OF THE MESHES AT THE TOP AND BOTTOM MUST BE FOLDED
- INWARDS SO AS NOT TO HAVE PRICKLY TIPS.

  I. THE WIRE MESH AND METAL PARTS MUST BE BLACK WITH PVC STRAP "SUPER
- PRIVACY" (BLACK) IN THE PLACES INDICATED ON THE OVERALL PLAN
  J. MEASUREMENTS ARE IN MILLIMETRES

GALVANIZED METAL MESH FENCE 1.8m HIGH AUCUNE / NTS