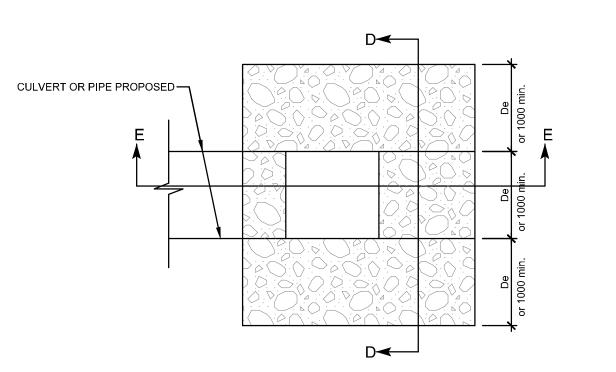

## PIPE INSULATION (1.8m COVER)

CROSS SECTION D-D

PLAN VIEW

INLET/OUTLET FOR CULVERT OR PIPE DETAIL (TYPICAL)

AUCUNE / NTS

SWALE (TYPICAL)

TYPICAL PARKING STALLS
AUGUNE / NTS