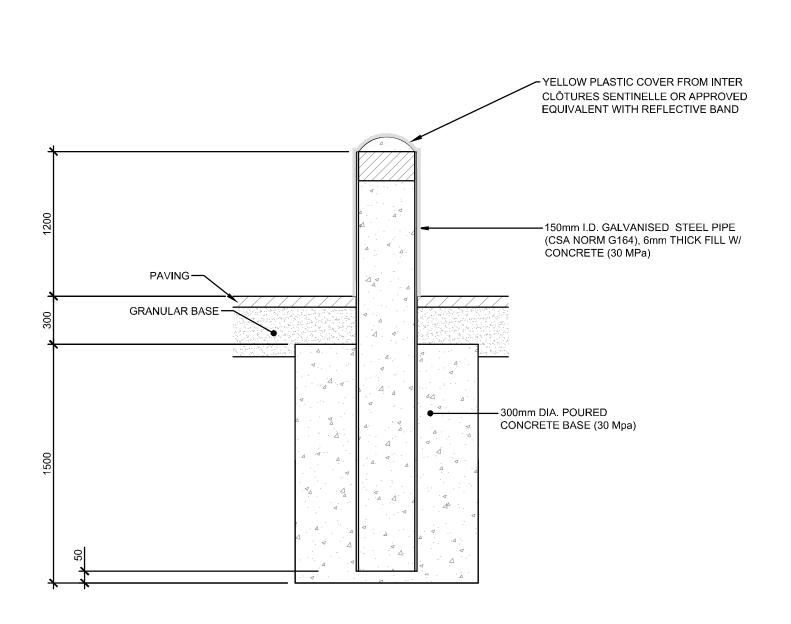

N FACILITY

SCALE: NONE

SOMME ST. OTTAWA, ON

**DETAILS** 

DRAWN BY:
DATE:

REVIEWED BY:
APPROVED BY:
PRINT DATE:
ISSUED DATE:
NOVEMBER 26, 2021

CLIENT PROJECT #:

DRAWING NUMBER:

CO13

REVISION NUMBER:
PROJECT #:

A001083

DO NOT SCALE THIS DRAWING. USE FIGURE DIMENSIONS ONLY. THE CONTRACTOR IS RESPONSIBLE FOR VERIFYING ALL DIMENSIONS AND NOTIFYING THE ARCHITECT OF ANY DISCREPANCIES BEFORE CONSTRUCTION COMMENCES. THIS DRAWING IS TO BE READ IN CONJUNCTION WITH ALL STRUCTURAL, MECHANICAL, ELECTRICAL, CML, AND OTHER CONSULTANT DRAWINGS. THIS DRAWING SHALL NOT BE USED FOR CONSTRUCTION PURPOSES UNLESS SIGNED BY THE ARCHITECT. COPYRIGHT RESERVED. ALL PARTS OF THIS DRAWING ARE THE EXCLUSIVE PROPERTY OF THE ARCHITECT AND SHALL NOT BE USED WITHOUT THE EXPRESSED PERMISSION FROM THE ARCHITECT.





















| RECORD      | OF_REVISIONS:                       |                    |
|-------------|-------------------------------------|--------------------|
| <b>⋄</b>    |                                     |                    |
| 5           |                                     |                    |
| 4           | ISSUED FOR SITE PLAN CONTROL REV. 3 | SEPTEMBER 29, 2022 |
| $-\sqrt{3}$ | ISSUED FOR 66% REVIEW               | JULY 15, 2022      |
| $\sqrt{2}$  | ISSUED FOR SITE PLAN CONTROL REV. 2 | JUNE 7, 2022       |
|             | ISSUED FOR SITE PLAN APPROVAL       | DECEMBER 16, 2021  |
| NUMBER:     | REVISION:                           | DATE: (MM/DD/YYYY) |





CIVITAS ARCHITECTURE INC OTTAWA, ON T: 613.742.7482

14 CHAMBERLAIN AVENUE, SUITE 101 CANADA K1S 1V9