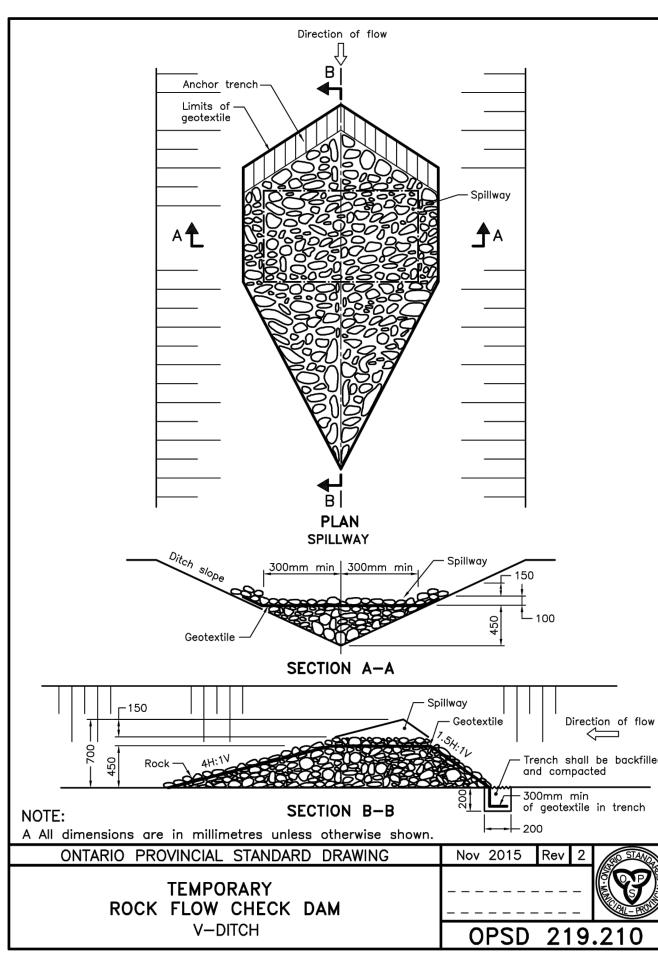

OPSD 219.180



AUCUNE / NTS

SIDEWALK - BUILDING TYPE - SLAB AND CURB









| 6/      |                                                                                                 |                    |
|---------|-------------------------------------------------------------------------------------------------|--------------------|
| 5/      |                                                                                                 |                    |
| 4/      | ISSUED FOR SITE PLAN CONTROL REV. 3                                                             | SEPTEMBER 29, 202  |
| 3/      | ISSUED FOR 66% REVIEW                                                                           | JULY 15, 2022      |
| 2/      | ISSUED FOR SITE PLAN CONTROL REV. 3  ISSUED FOR