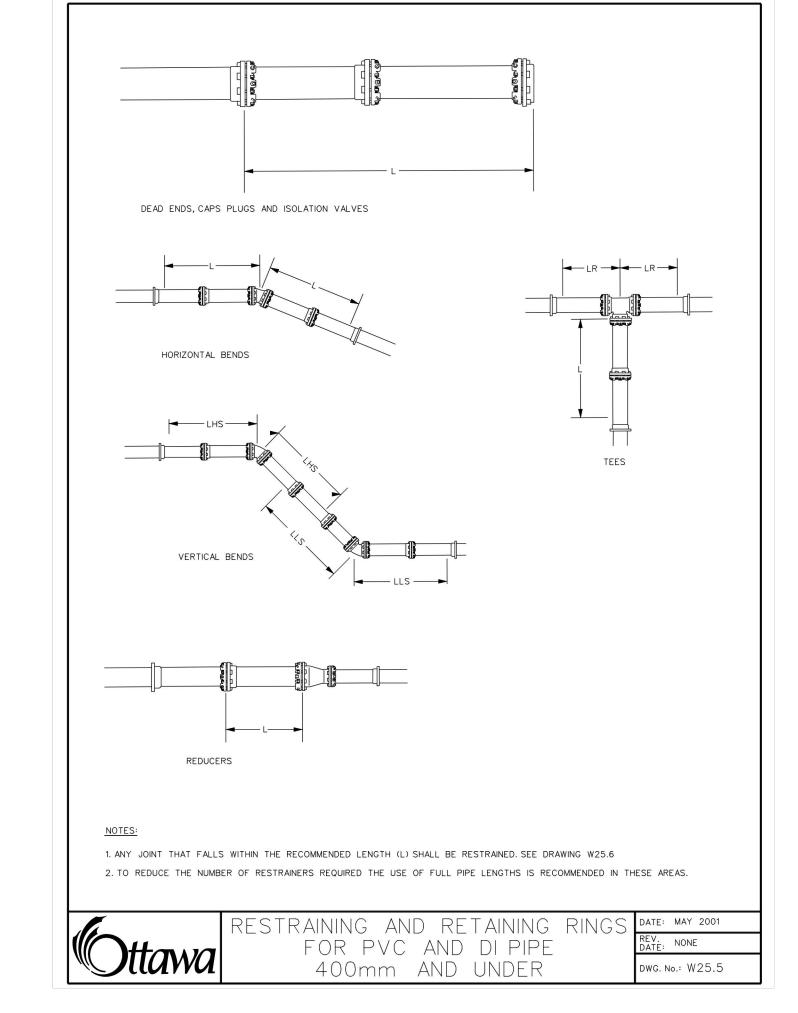

SCALE: NONE

SOMME ST. OTTAWA, ON

**DETAILS** 

DRAWN BY:
DATE:

REVIEWED BY:
APPROVED BY:
PRINT DATE:
ISSUED DATE:
NOVEMBER 26, 2021

CLIENT PROJECT #:

DRAWING NUMBER:

CO13

REVISION NUMBER:
PROJECT #:

A001083

DO NOT SCALE THIS DRAWING. USE FIGURE DIMENSIONS ONLY. THE CONTRACTOR IS RESPONSIBLE FOR VERIFYING ALL DIMENSIONS AND NOTIFYING THE ARCHITECT OF ANY DISCREPANCIES BEFORE CONSTRUCTION COMMENCES. THIS DRAWING IS TO BE READ IN CONJUNCTION WITH ALL STRUCTURAL, MECHANICAL, ELECTRICAL, CML, AND OTHER CONSULTANT DRAWINGS. THIS DRAWING SHALL NOT BE USED FOR CONSTRUCTION PURPOSES UNLESS SIGNED BY THE ARCHITECT. COPYRIGHT RESERVED. ALL PARTS OF THIS DRAWING ARE THE EXCLUSIVE PROPERTY OF THE ARCHITECT AND SHALL NOT BE USED WITHOUT THE EXPRESSED PERMISSION FROM THE ARCHITECT.





















| RECORD      | OF_REVISIONS:                       |                    |
|-------------|-------------------------------------|--------------------|
| <b>⋄</b>    |                                     |                    |
| 5           |                                     |                    |
| 4           | ISSUED FOR SITE PLAN CONTROL REV. 3 | SEPTEMBER 29, 2022 |
| $-\sqrt{3}$ | ISSUED FOR 66% REVIEW               | JULY 15, 2022      |
| $\sqrt{2}$  | ISSUED FOR SITE PLAN CONTROL REV. 2 | JUNE 7, 2022       |
|             | ISSUED FOR SITE PLAN APPROVAL       | DECEMBER 16, 2021  |
| NUMBER:     | REVISION:                           | DATE: (MM/DD/YYYY) |





CIVITAS ARCHITECTURE INC OTTAWA, ON T: 613.742.7482

14 CHAMBERLAIN AVENUE, SUITE 101 CANADA K1S 1V9 WWW.CIVIT