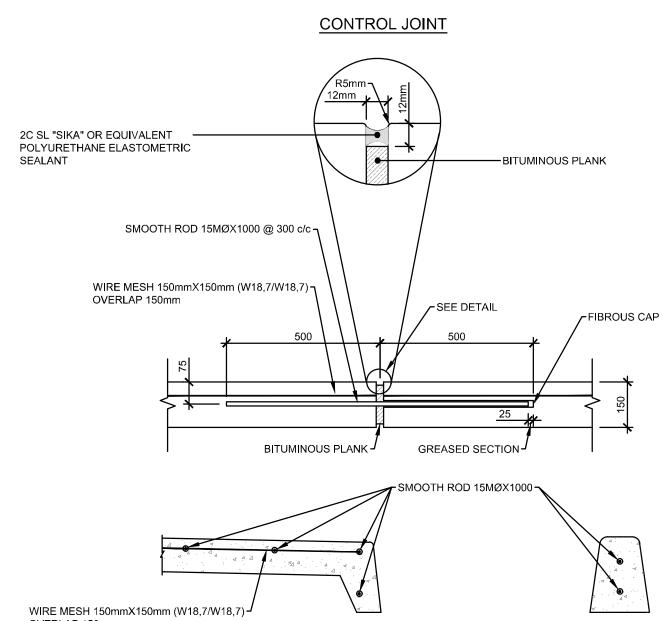

## CONSTRUCTION AND EXPANSION JOINT

NOTES:

- EXPANSION JOINTS OF CONCRETE WORK AT 6,0m C/C MAX. DIRECTION CHANGE AND
- AT CONTACT WITH CONCRETE STRUCTURES
  EDGES AND CONTROL JOINTS SHALL BE GROOVED, TOOLED AND BURNISHED WITH BRONZE EDGERS AND GROOVERS.

EXPANSION, CONTROL AND CONSTRUCTION JOINTS FOR CONCRETE WORK