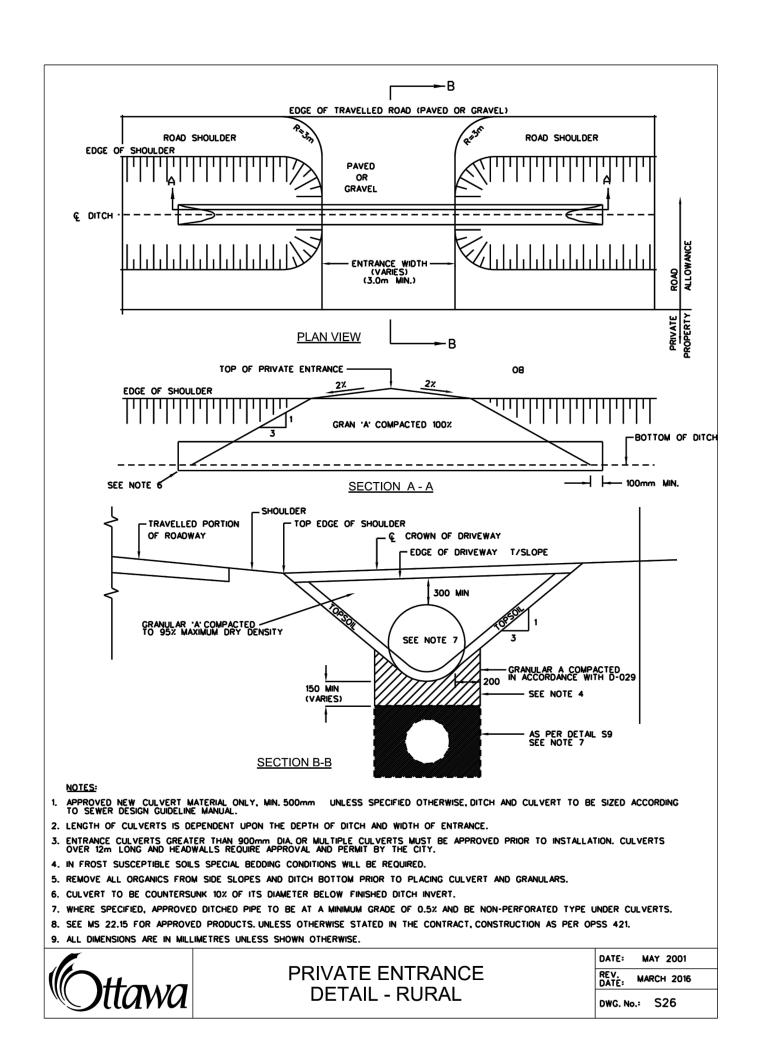

CILITY

SCALE: NONE

SOMME ST. OTTAWA, ON

**DETAILS** 

DRAWN BY:
DATE:

REVIEWED BY:
APPROVED BY:
PRINT DATE:
ISSUED DATE:
NOVEMBER 26, 2021

CLIENT PROJECT #:

DRAWING NUMBER:

CO13

REVISION NUMBER:
PROJECT #:

A001083

DO NOT SCALE THIS DRAWING. USE FIGURE DIMENSIONS ONLY. THE CONTRACTOR IS RESPONSIBLE FOR VERIFYING ALL DIMENSIONS AND NOTIFYING THE ARCHITECT OF ANY DISCREPANCIES BEFORE CONSTRUCTION COMMENCES. THIS DRAWING IS TO BE READ IN CONJUNCTION WITH ALL STRUCTURAL, MECHANICAL, ELECTRICAL, CML, AND OTHER CONSULTANT DRAWINGS. THIS DRAWING SHALL NOT BE USED FOR CONSTRUCTION PURPOSES UNLESS SIGNED BY THE ARCHITECT. COPYRIGHT RESERVED. ALL PARTS OF THIS DRAWING ARE THE EXCLUSIVE PROPERTY OF THE ARCHITECT AND SHALL NOT BE USED WITHOUT THE EXPRESSED PERMISSION FROM THE ARCHITECT.





















| RECORD      | OF_REVISIONS:                       |                    |
|-------------|-------------------------------------|--------------------|
| <b>⋄</b>    |                                     |                    |
| 5           |                                     |                    |
| 4           | ISSUED FOR SITE PLAN CONTROL REV. 3 | SEPTEMBER 29, 2022 |
| $-\sqrt{3}$ | ISSUED FOR 66% REVIEW               | JULY 15, 2022      |
| $\sqrt{2}$  | ISSUED FOR SITE PLAN CONTROL REV. 2 | JUNE 7, 2022       |
|             | ISSUED FOR SITE PLAN APPROVAL       | DECEMBER 16, 2021  |
| NUMBER:     | REVISION:                           | DATE: (MM/DD/YYYY) |





CIVITAS ARCHITECTURE INC OTTAWA, ON T: 613.742.7482

14 CHAMBERLAIN AVENUE, SUITE 101 CANADA K1S 1V9 WWW