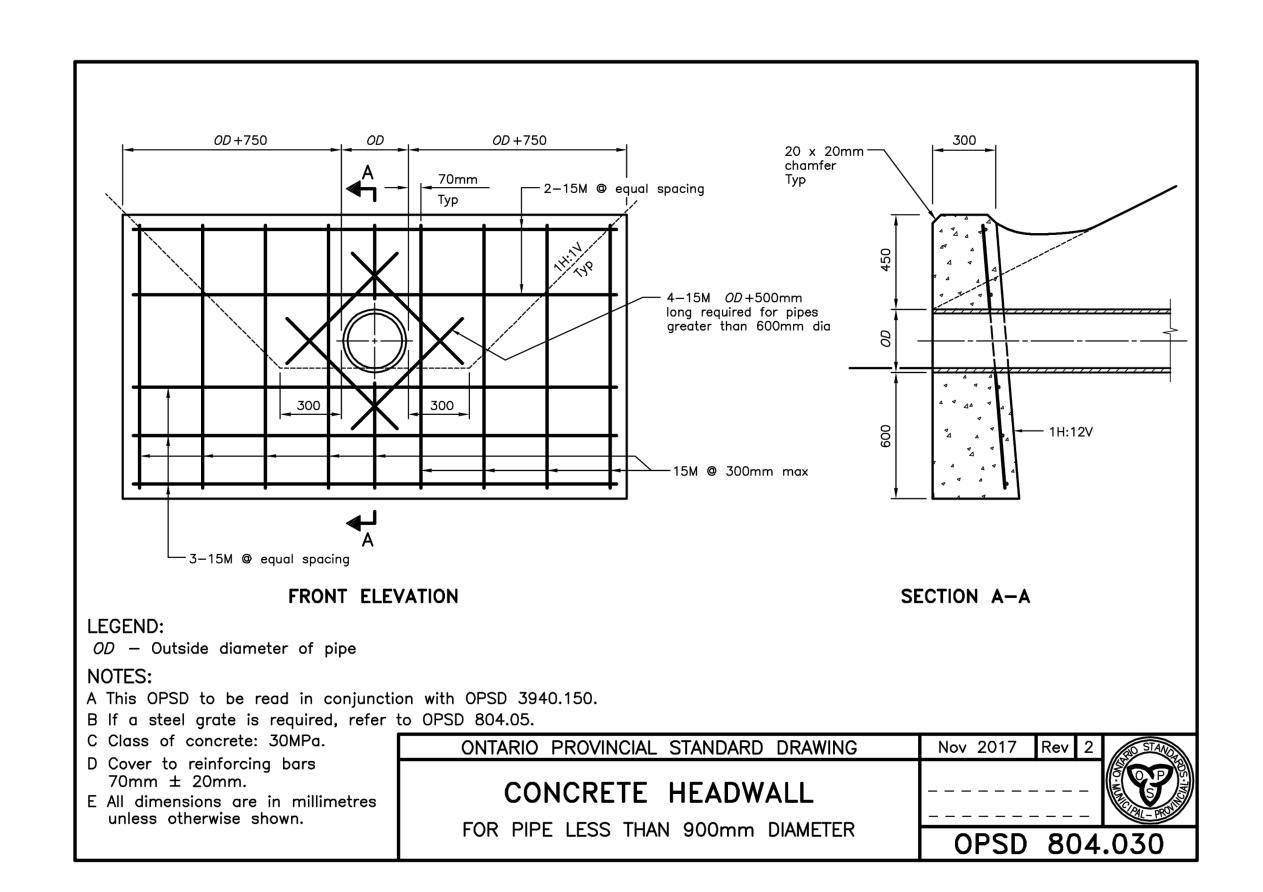

OPSD 219.180

AUCUNE / NTS

SIDEWALK - BUILDING TYPE - SLAB AND CURB

| 6/      |                                                                                                 |                    |
|---------|-------------------------------------------------------------------------------------------------|--------------------|
| 5/      |                                                                                                 |                    |
| 4/      | ISSUED FOR SITE PLAN CONTROL REV. 3                                                             | SEPTEMBER 29, 202  |
| 3/      | ISSUED FOR 66% REVIEW                                                                           | JULY 15, 2022      |
| 2/      | ISSUED FOR SITE PLAN CONTROL REV. 3  ISSUED FOR 66% REVIEW  ISSUED FOR SITE PLAN CONTROL REV. 2 | JUNE 7, 2022       |
|         | ISSUED FOR SITE PLAN APPROVAL                                                                   | DECEMBER 16, 2021  |
| NUMBER: | REVISION:                                                                                       | DATE: (MM/DD/YYYY) |