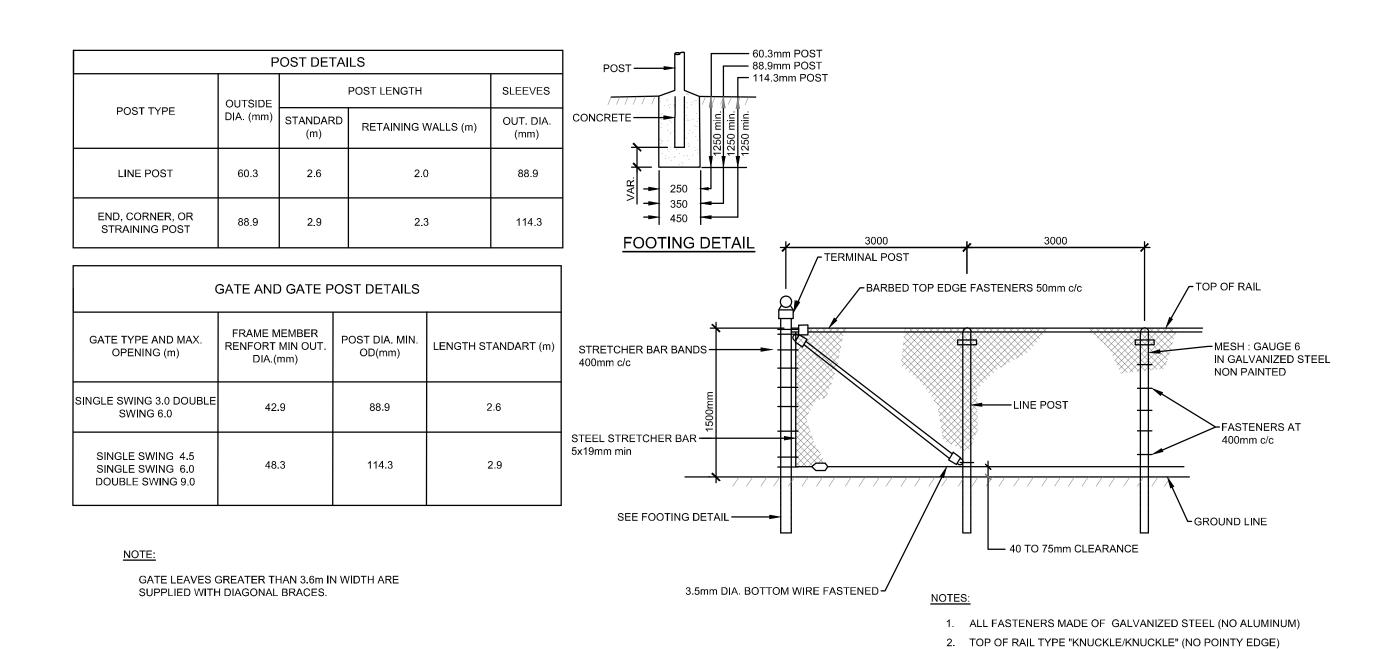

126

CHAIN LINK FENCE
AUCUNE / NTS

NOTES:

- INSTALLATION OF GUARDRAIL AND FENCE POSTS BY AUGERING STRICTLY PROHIBITED.

138

TYPICAL SECTION - EMBANKMENT, GUARDRAIL AND FENCE AUCUNE / NTS

#### NOTES:

- A. FENCE HEIGHT: 1.5 m.
- B. LENGTH OF UNDERGROUND POLES: 1.1 m
- C. CORNER POST: 88.9 mmØ WITH TWO SPACERS.

  D. REINFORCING POST: 88.9 mmØ EVERY 60 m WITH TWO SPACERS.
- E. SPACERS: 42.2 mmØ, 350W ACNOR STEEL.

  F. GALVANIZED GRILLING-008; COVERED WITH VINYL (BLACK) FOR A TOTAL GAUGE
- #9E-008; CONFORMS TO CAN/CGSB-138.1 (TYPE 1. CATEGORY A, MEDIUM STYLE)
  SPACING OF 50mm X 50mm.
- G. ALL METAL PARTS ARE GALVANIZED.
- H. THE ENDS OF THE MESHES AT THE TOP AND BOTTOM MUST BE FOLDED
- INWARDS SO AS NOT TO HAVE PRICKLY TIPS.

  I. THE WIRE MESH AND METAL PARTS MUST BE BLACK WITH PVC STRAP "SUPER
- PRIVACY" (BLACK) IN THE PLACES INDICATED ON THE OVERALL PLAN
  J. MEASUREMENTS ARE IN MILLIMETRES

GALVANIZED METAL MESH FENCE 1.8m HIGH AUCUNE / NTS