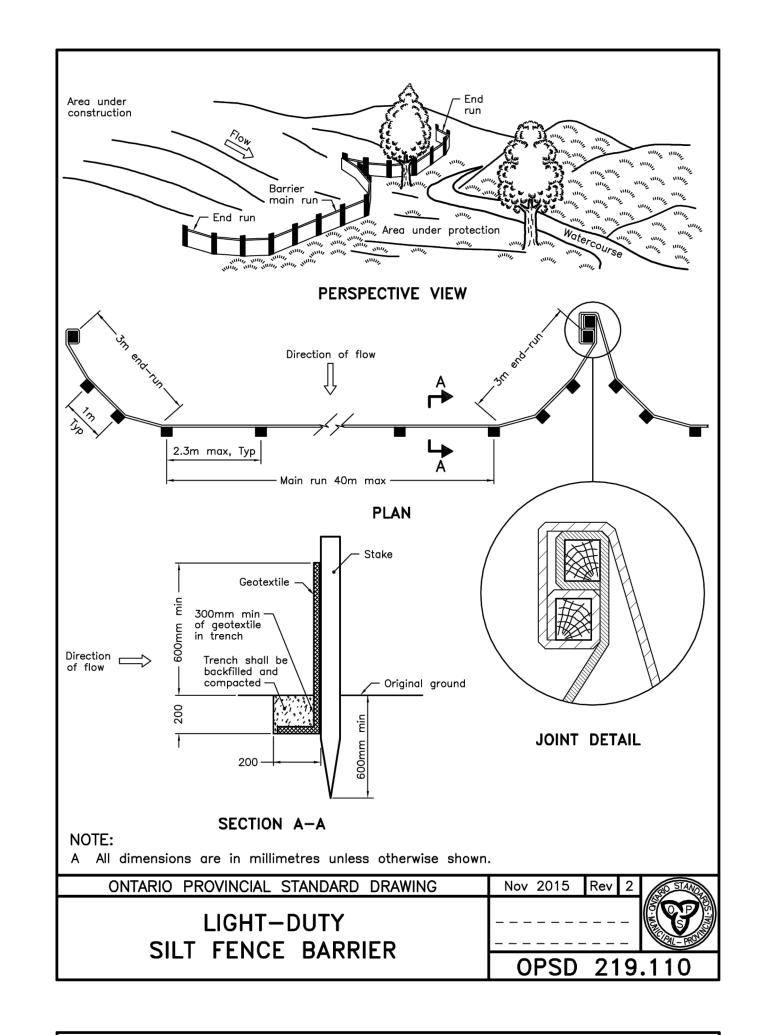

OPSD 219.180



AUCUNE / NTS

SIDEWALK - BUILDING TYPE - SLAB AND CURB









| 6/      |                                                                                                 |                    |
|---------|-------------------------------------------------------------------------------------------------|--------------------|
| 5/      |                                                                                                 |                    |
| 4/      | ISSUED FOR SITE PLAN CONTROL REV. 3                                                             | SEPTEMBER 29, 202  |
| 3/      | ISSUED FOR 66% REVIEW                                                                           | JULY 15, 2022      |
| 2/      | ISSUED FOR SITE PLAN CONTROL REV. 3  ISSUED F