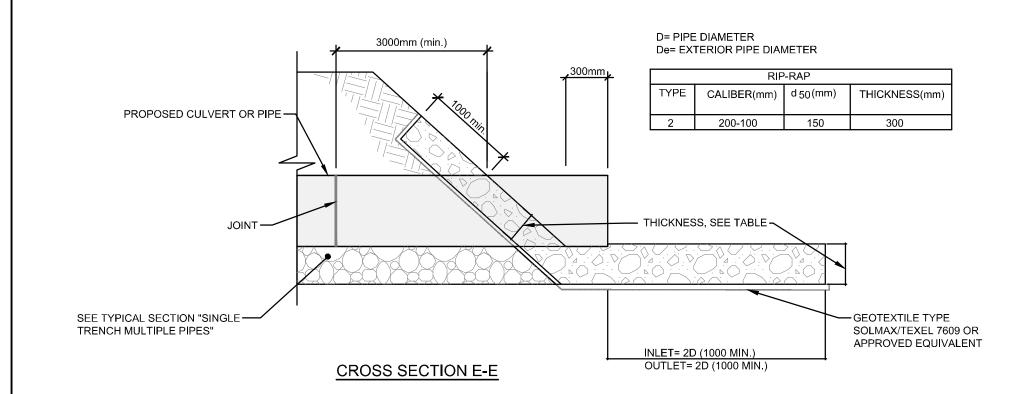

TYPICAL SECTION - GRANULAR FOUNDATION
AND CONCRETE PAVEMENT (HEAVY DUTY)

AUCUNE / NTS

MUD MAT - TEMPORARY CONSTRUCTION ENTRANCE ÉCHELLE/SCALE: 1:100

SEPTIC SYSTEM MAINTENANCE TRUCK ACCESS AREA

TYPICAL SECTION SINGLE TRENCH - MULTIPLE PIPES

## PIPE INSULATION (1.8m COVER)

CROSS SECTION D-D

PLAN VIEW

INLET/OUTLET FOR CULVERT OR PIPE DETAIL (TYPICAL)

AUCUNE / NTS

SWALE (TYPICAL)

TYPICAL PARKING STALLS
AUGUNE / NTS