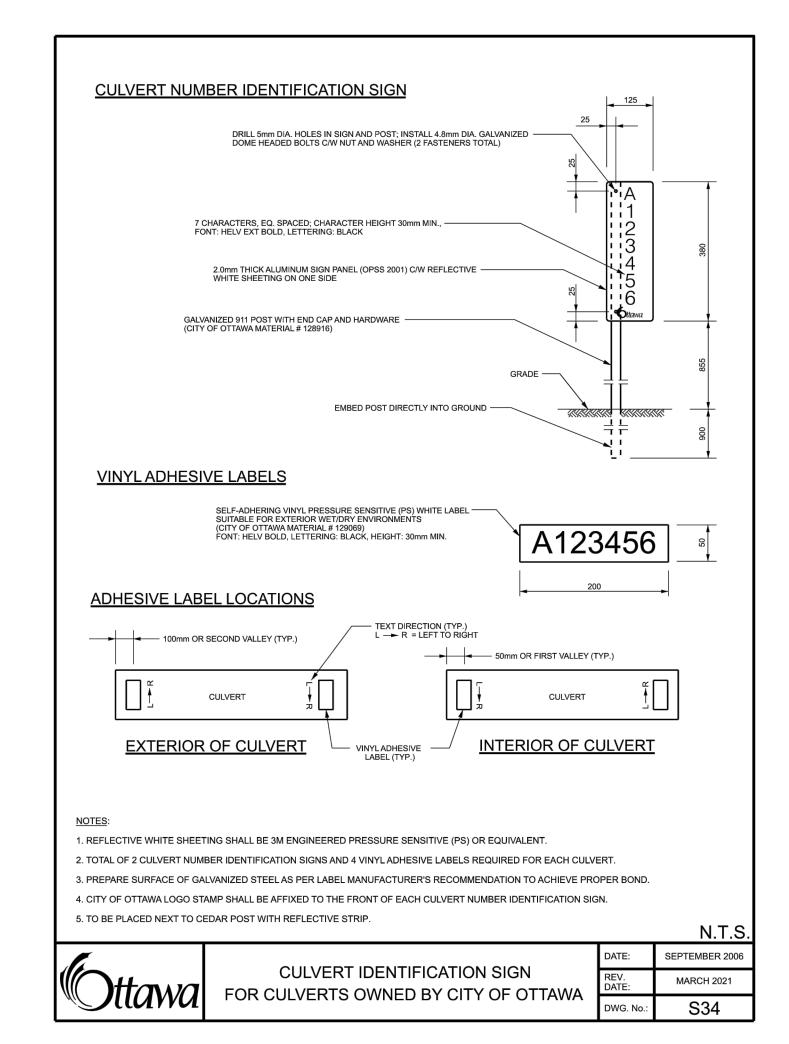

LITY

SCALE: NONE

SOMME ST. OTTAWA, ON

**DETAILS** 

DRAWN BY:
DATE:

REVIEWED BY:
APPROVED BY:
PRINT DATE:
ISSUED DATE:
NOVEMBER 26, 2021

CLIENT PROJECT #:

DRAWING NUMBER:

CO13

REVISION NUMBER:
PROJECT #:

A001083

DO NOT SCALE THIS DRAWING. USE FIGURE DIMENSIONS ONLY. THE CONTRACTOR IS RESPONSIBLE FOR VERIFYING ALL DIMENSIONS AND NOTIFYING THE ARCHITECT OF ANY DISCREPANCIES BEFORE CONSTRUCTION COMMENCES. THIS DRAWING IS TO BE READ IN CONJUNCTION WITH ALL STRUCTURAL, MECHANICAL, ELECTRICAL, CML, AND OTHER CONSULTANT DRAWINGS. THIS DRAWING SHALL NOT BE USED FOR CONSTRUCTION PURPOSES UNLESS SIGNED BY THE ARCHITECT. COPYRIGHT RESERVED. ALL PARTS OF THIS DRAWING ARE THE EXCLUSIVE PROPERTY OF THE ARCHITECT AND SHALL NOT BE USED WITHOUT THE EXPRESSED PERMISSION FROM THE ARCHITECT.





















| RECORD      | OF_REVISIONS:                       |                    |
|-------------|-------------------------------------|--------------------|
| <b>⋄</b>    |                                     |                    |
| 5           |                                     |                    |
| 4           | ISSUED FOR SITE PLAN CONTROL REV. 3 | SEPTEMBER 29, 2022 |
| $-\sqrt{3}$ | ISSUED FOR 66% REVIEW               | JULY 15, 2022      |
| $\sqrt{2}$  | ISSUED FOR SITE PLAN CONTROL REV. 2 | JUNE 7, 2022       |
|             | ISSUED FOR SITE PLAN APPROVAL       | DECEMBER 16, 2021  |
| NUMBER:     | REVISION:                           | DATE: (MM/DD/YYYY) |





CIVITAS ARCHITECTURE INC OTTAWA, ON T: 613.742.7482

14 CHAMBERLAIN AVENUE, SUITE 101 CANADA K1S 1V9 WWW.C