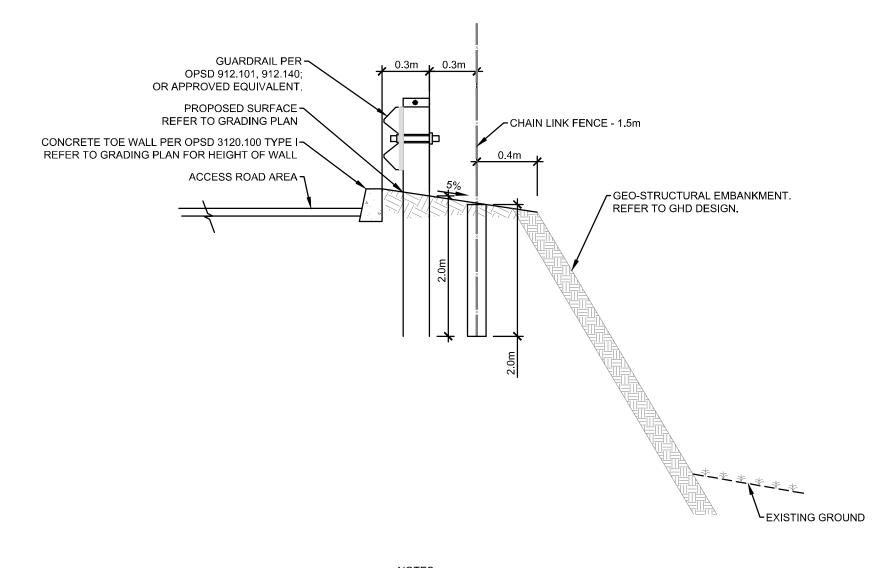

126

CHAIN LINK FENCE
AUCUNE / NTS

NOTES:

- INSTALLATION OF GUARDRAIL AND FENCE POSTS BY AUGERING STRICTLY PROHIBITED.

138

TYPICAL SECTION - EMBANKMENT, GUARDRAIL AND FENCE AUCUNE / NTS

#### NOTES:

- A. FENCE HEIGHT: 1.5 m.
- B. LENGTH OF UNDERGROUND POLES: 1.1 m
- C. CORNER POST: 88.9 mmØ WITH TWO SPACERS.

  D. REINFORCING POST: 88.9 mmØ EVERY 60 m WITH TWO SPACERS.
- E. SPACERS: 42.2 mmØ, 350W ACNOR STEEL.

  F. GALVANIZED GRILLING-008; COVERED WITH VINYL (BLACK) FOR A TOTAL GAUGE
- #9E-008; CONFORMS TO CAN/CGSB-138.1 (TYPE 1. CATEGORY A, MEDIUM STYLE)
  SPACING OF 50mm X 50mm.
- G. ALL METAL PARTS ARE GALVANIZED.
- H. THE ENDS OF THE MESHES AT THE TOP AND BOTTOM MUST BE FOLDED
- INWARDS SO AS NOT TO HAVE PRICKLY TIPS.

  I. THE WIRE MESH AND METAL PARTS MUST BE BLACK WITH PVC STRAP "SUPER
- PRIVACY" (BLACK) IN THE PLACES INDICATED ON THE OVERALL PLAN
  J. MEASUREMENTS ARE IN MILLIMETRES

GALVANIZED METAL MESH FENCE 1.8m HIGH AUCUNE / NTS