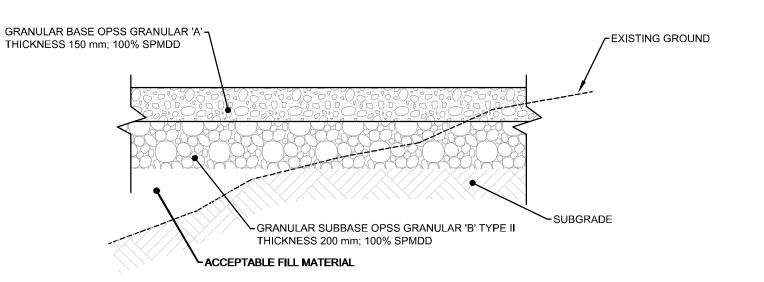

TYPICAL SECTION - GRANULAR FOUNDATION
AND ASPHALT PAVEMENT (HEAVY DUTY)

AUCUNE / NTS

TYPICAL SECTION - GRANULAR PAD
AUGUNE / NTS

| 6             |                                     |                    |
|---------------|-------------------------------------|--------------------|
| 5             |                                     |                    |
| 4             | ISSUED FOR SITE PLAN CONTROL REV. 3 | SEPTEMBER 29, 202  |
| $-\sqrt{3}$   | ISSUED FOR 66% REVIEW               | JULY 15, 2022      |
| $\frac{2}{2}$ | ISSUED FOR SITE PLAN CONTROL REV. 2 | JUNE 7, 2022       |
| $\overline{}$ | ISSUED FOR SITE PLAN APPROVAL       | DECEMBER 16, 2021  |
| NUMBER:       | REVISION:                           | DATE: (MM/DD/YYYY) |