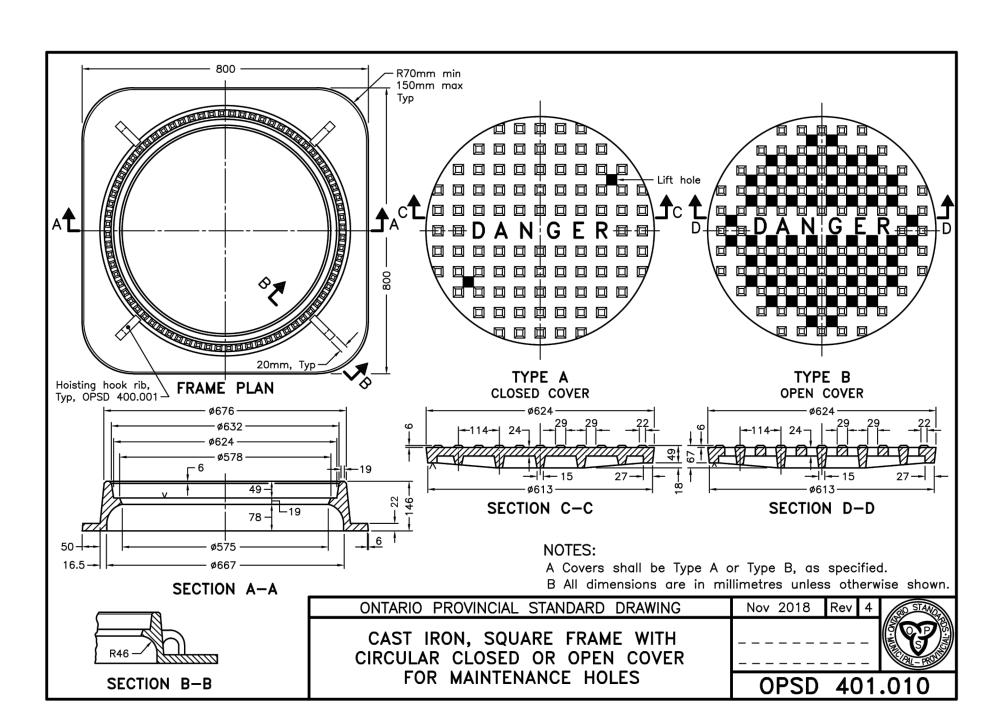

| REVISION NUMBER: |
| APPROVED BY:       | 3.3A0 VL          | <b>C</b> 013     |
| REVIEWED BY:       | J.SAUVE           | C015             |
| DRAWN BY:<br>DATE: | D.CANN            | DRAWING NUMBER:  |

DO NOT SCALE THIS DRAWING. USE FIGURE DIMENSIONS ONLY. THE CONTRACTOR IS RESPONSIBLE FOR VERIFYING ALL DIMENSIONS AND NOTIFYING THE ARCHITECT OF ANY DISCREPANCIES BEFORE CONSTRUCTION COMMENCES. THIS DRAWING IS TO BE READ IN CONJUNCTION WITH ALL STRUCTURAL, MECHANICAL, ELECTRICAL, CIVIL, AND OTHER CONSULTANT DRAWINGS. THIS DRAWING SHALL NOT BE USED FOR CONSTRUCTION PURPOSES UNLESS SIGNED BY THE ARCHITECT. COPYRIGHT RESERVED. ALL PARTS OF THIS DRAWING ARE THE EXCLUSIVE PROPERTY OF THE ARCHITECT AND SHALL NOT BE USED WITHOUT THE EXPRESSED PERMISSION FROM THE ARCHITECT.









# FASTFHAT CBRE







| 6             |                                     |                    |
|---------------|-------------------------------------|--------------------|
| 5             |                                     |                    |
| 4             | ISSUED FOR SITE PLAN CONTROL REV. 3 | SEPTEMBER 29, 202  |
| $-\sqrt{3}$   | ISSUED FOR 66% REVIEW               | JULY 15, 2022      |
| $\frac{2}{2}$ | ISSUED FOR SITE PLAN CONTROL REV. 2 | JUNE 7, 2022       |
| $\overline{}$ | ISSUED FOR SITE PLAN APPROVAL       | DECEMBER 16, 2021  |
| NUMBER:       | REVISION:                           | DATE: (MM/DD/YYYY) |





CIVITAS ARCHITECTURE INC OTTAWA, ON T: 613.742.7482

14 CHAMBERLAIN AVENUE, SUITE 101 CANADA K1S 1V9 WWW.CIVITAS-INC.CA

CONSULTANT LOGO:



PROJECT T