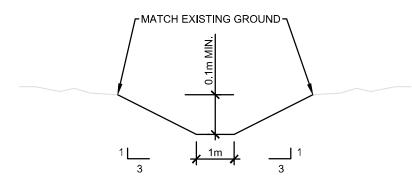

## SIDE VIEW - LOWER EXISTING GROUND

## SIDE VIEW - UPPER EXISTING GROUND

TYPICAL SECTION - LANDSCAPE CONCRETE CURB