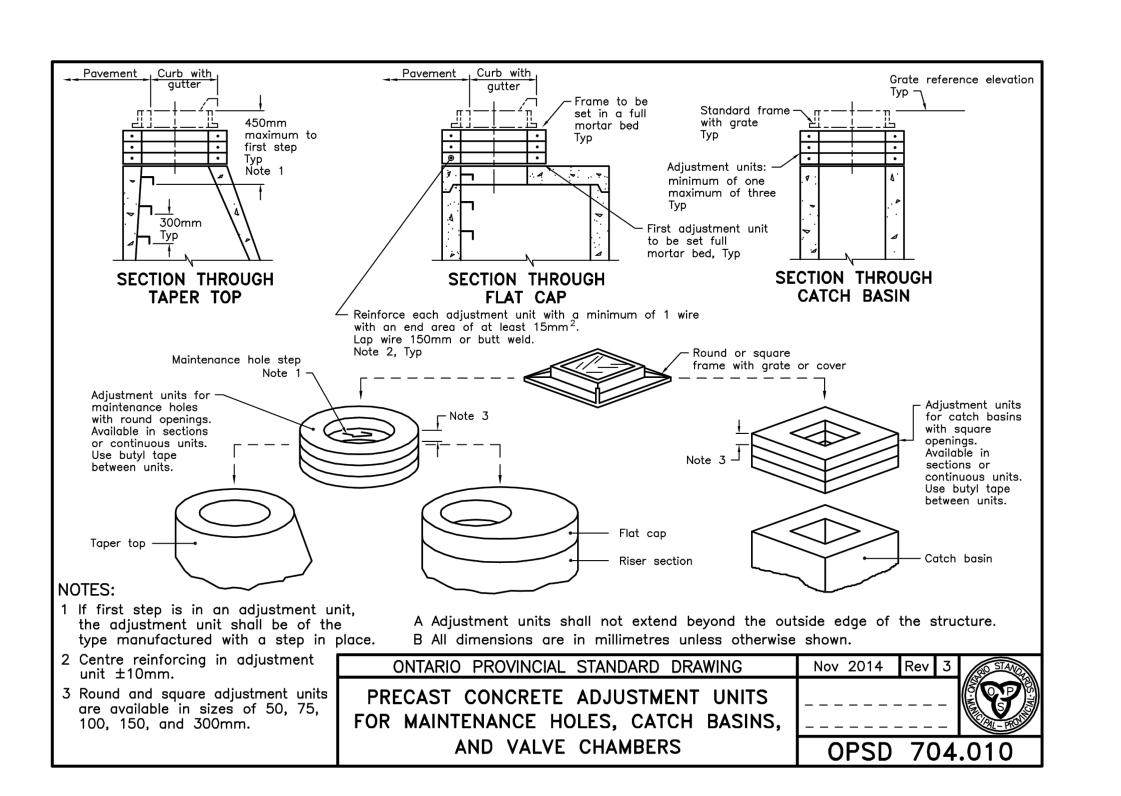

#### NOTES:

- A. FENCE HEIGHT: 1.5 m.
- B. LENGTH OF UNDERGROUND POLES: 1.1 m
- C. CORNER POST: 88.9 mmØ WITH TWO SPACERS.

  D. REINFORCING POST: 88.9 mmØ EVERY 60 m WITH TWO SPACERS.
- E. SPACERS: 42.2 mmØ, 350W ACNOR STEEL.

  F. GALVANIZED GRILLING-008; COVERED WITH VINYL (BLACK) FOR A TOTAL GAUGE
- #9E-008; CONFORMS TO CAN/CGSB-138.1 (TYPE 1. CATEGORY A, MEDIUM STYLE)
  SPACING OF 50mm X 50mm.
- G. ALL METAL PARTS ARE GALVANIZED.
- H. THE ENDS OF THE MESHES AT THE TOP AND BOTTOM MUST BE FOLDED
- INWARDS SO AS NOT TO HAVE PRICKLY TIPS.

  I. THE WIRE MESH AND METAL PARTS MUST BE BLACK WITH PVC STRAP "SUPER
- PRIVACY" (BLACK) IN THE PLACES INDICATED ON THE OVERALL PLAN
  J. MEASUREMENTS ARE IN MILLIMETRES

GALVANIZED METAL MESH FENCE 1.8m HIGH AUCUNE / NTS