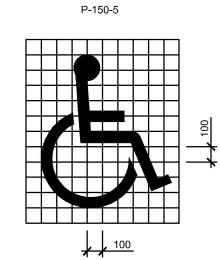

## ACCESSIBLE PARKING SIGN

ACCESSIBLE PARKING SIGN AND MARKING

| <u>\</u>               |                                     |                    |
|------------------------|-------------------------------------|--------------------|
| 5/4/                   | ISSUED FOR SITE PLAN CONTROL REV. 3 | SEPTEMBER 29, 202  |
| $\frac{\mathbf{v}}{3}$ | ISSUED FOR 66% REVIEW               | JULY 15, 2022      |
| $\sqrt{2}$             | ISSUED FOR SITE PLAN CONTROL REV. 2 | JUNE 7, 2022       |
| $\bigvee$              | ISSUED FOR SITE PLAN APPROVAL       | DECEMBER 16, 2021  |
| NUMBER:                | REVISION:                           | DATE: (MM/DD/YYYY) |