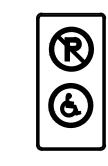

## ACCESSIBLE PARKING SIGN

ACCESSIBLE PARKING SIGN AND MARKING

| <u>\</u>               |                                     |                    |
|------------------------|-------------------------------------|--------------------|
| 5/4/                   | ISSUED FOR SITE PLAN CONTROL REV. 3 | SEPTEMBER 29, 202  |
| $\frac{\mathbf{v}}{3}$ | ISSUED FOR 66% REVIEW               | JULY 15, 2022      |
| $\sqrt{2}$             | ISSUED FOR SITE PLAN CONTROL REV. 2 | JUNE 7, 2022       |
| $\bigvee$              | ISSUED FOR SITE PLAN APPROVAL       | DECEMBER 16, 2021  |
| NUMBER:                | REVISION:                           | DATE: (MM/DD/YYYY) |