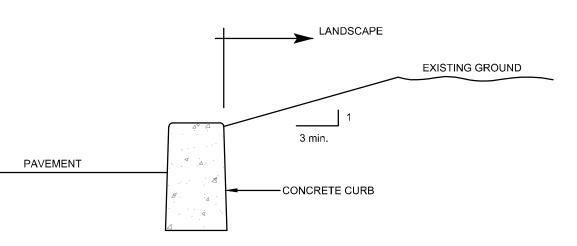

OMME ST. OTTAWA, ON

**DETAILS** 

| REVIEWED BY: J.SAU APPROVED BY: | C009                  |
|---------------------------------|-----------------------|
| PRINT DATE:                     | REVISION NUMBER:      |
| ISSUED DATE: NOVEMBER 26, 20    |                       |
| CLIENT PROJECT #:               | PROJECT #:<br>A001083 |





## CONSTRUCTION AND EXPANSION JOINT

NOTES:

- EXPANSION JOINTS OF CONCRETE WORK AT 6,0m C/C MAX. DIRECTION CHANGE AND
- AT CONTACT WITH CONCRETE STRUCTURES
  EDGES AND CONTROL JOINTS SHALL BE GROOVED, TOOLED AND BURNISHED WITH BRONZE EDGERS AND GROOVERS.



EXPANSION, CONTROL AND CONSTRUCTION JOINTS FOR CONCRETE WORK





#### CONCRETE CURB DETAIL (TYPICAL) AUCUNE / NTS





## DEPRESSED CONCRETE CURB AUCUNE / NTS



## SIDE VIEW - LOWER EXISTING GROUND



## SIDE VIEW - UPPER EXISTING GROUND



TYPICAL SECTION - LANDSCAPE CONCRETE CURB

# **CBRE**







| \\ \( \frac{1}{5} \) |                                     |                    |
|----------------------|-------------------------------------|--------------------|
| 4/                   | ISSUED FOR SITE PLAN CONTROL REV. 3 | SEPTEMBER 29, 20   |
| 3/                   | ISSUED FOR 66% REVIEW               | JULY 15, 2022      |
| 2/                   | ISSUED FOR SITE PLAN CONTROL REV. 2 | JUNE 7, 2022       |
| V                    | ISSUED FOR SITE PLAN APPROVAL       | DECEMBER 16, 202   |
| UMBER:               | REVISION:                           | DATE: (MM/DD/YYYY) |





OTTAWA, ON CIVITAS ARCHITECTURE INC



- FASTFRATE OTTAWA WAREHOUSE AND DISTRIBUTION FACILITY SCALE: NON