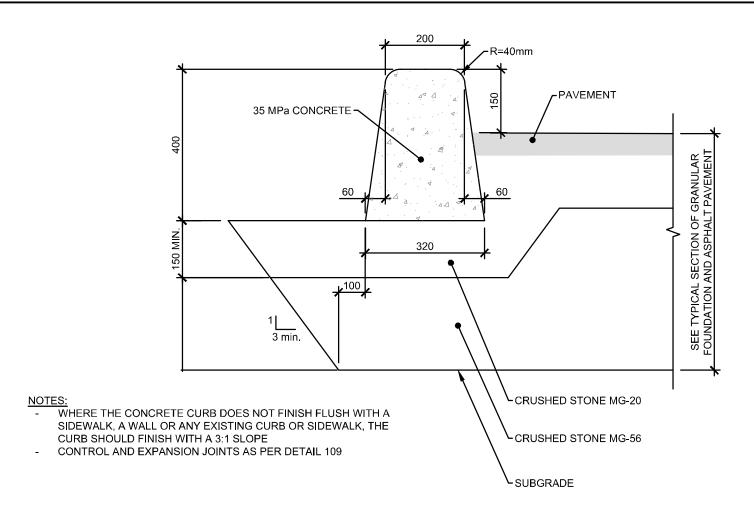

14 CHAMBERLAIN AVENUE, SUITE 101 CANADA K1S 1V9 WWW.CIVITAS-INC.CA



FASTFRATE OTTAWA WAREHOUSE
AND DISTRIBUTION FACILITY
SCALE: NONE

SOMME ST. OTTAWA, ON

**DETAILS** 

| REVIEWED BY: J.SAU APPROVED BY: | C009                  |
|---------------------------------|-----------------------|
| PRINT DATE:                     | REVISION NUMBER:      |
| ISSUED DATE: NOVEMBER 26, 20    |                       |
| CLIENT PROJECT #:               | PROJECT #:<br>A001083 |





## CONSTRUCTION AND EXPANSION JOINT

NOTES:

- EXPANSION JOINTS OF CONCRETE WORK AT 6,0m C/C MAX. DIRECTION CHANGE AND
- AT CONTACT WITH CONCRETE STRUCTURES
  EDGES AND CONTROL JOINTS SHALL BE GROOVED, TOOLED AND BURNISHED WITH BRONZE EDGERS AND GROOVERS.



EXPANSION, CONTROL AND CONSTRUCTION JOINTS FOR CONCRETE WORK





#### CONCRETE CURB DETAIL (TYPICAL) AUCUNE / NTS





## DEPRESSED CONCRETE CURB AUCUNE / NTS



## SIDE VIEW - LOWER EXISTING GROUND



## SIDE VIEW - UPPER EXISTING GROUND



TYPICAL SECTION - LANDSCAPE CONCRETE CURB

# **CBRE**







| \\ \( \frac{1}{5} \) |                                     |                    |
|----------------------|-------------------------------------|--------------------|
| 4/                   | ISSUED FOR SITE PLAN CONTROL REV. 3 | SEPTEMBER 29, 20   |
| 3/                   | ISSUED FOR 66% REVIEW               | JULY 15, 2022      |
| 2/                   | ISSUED FOR SITE PLAN CONTROL REV. 2 | JUNE 7, 2022       |
| V                    | ISSUED FOR SITE PLAN APPROVAL       | DECEMBER 16, 202   |
| UMBER:               | REVISION: