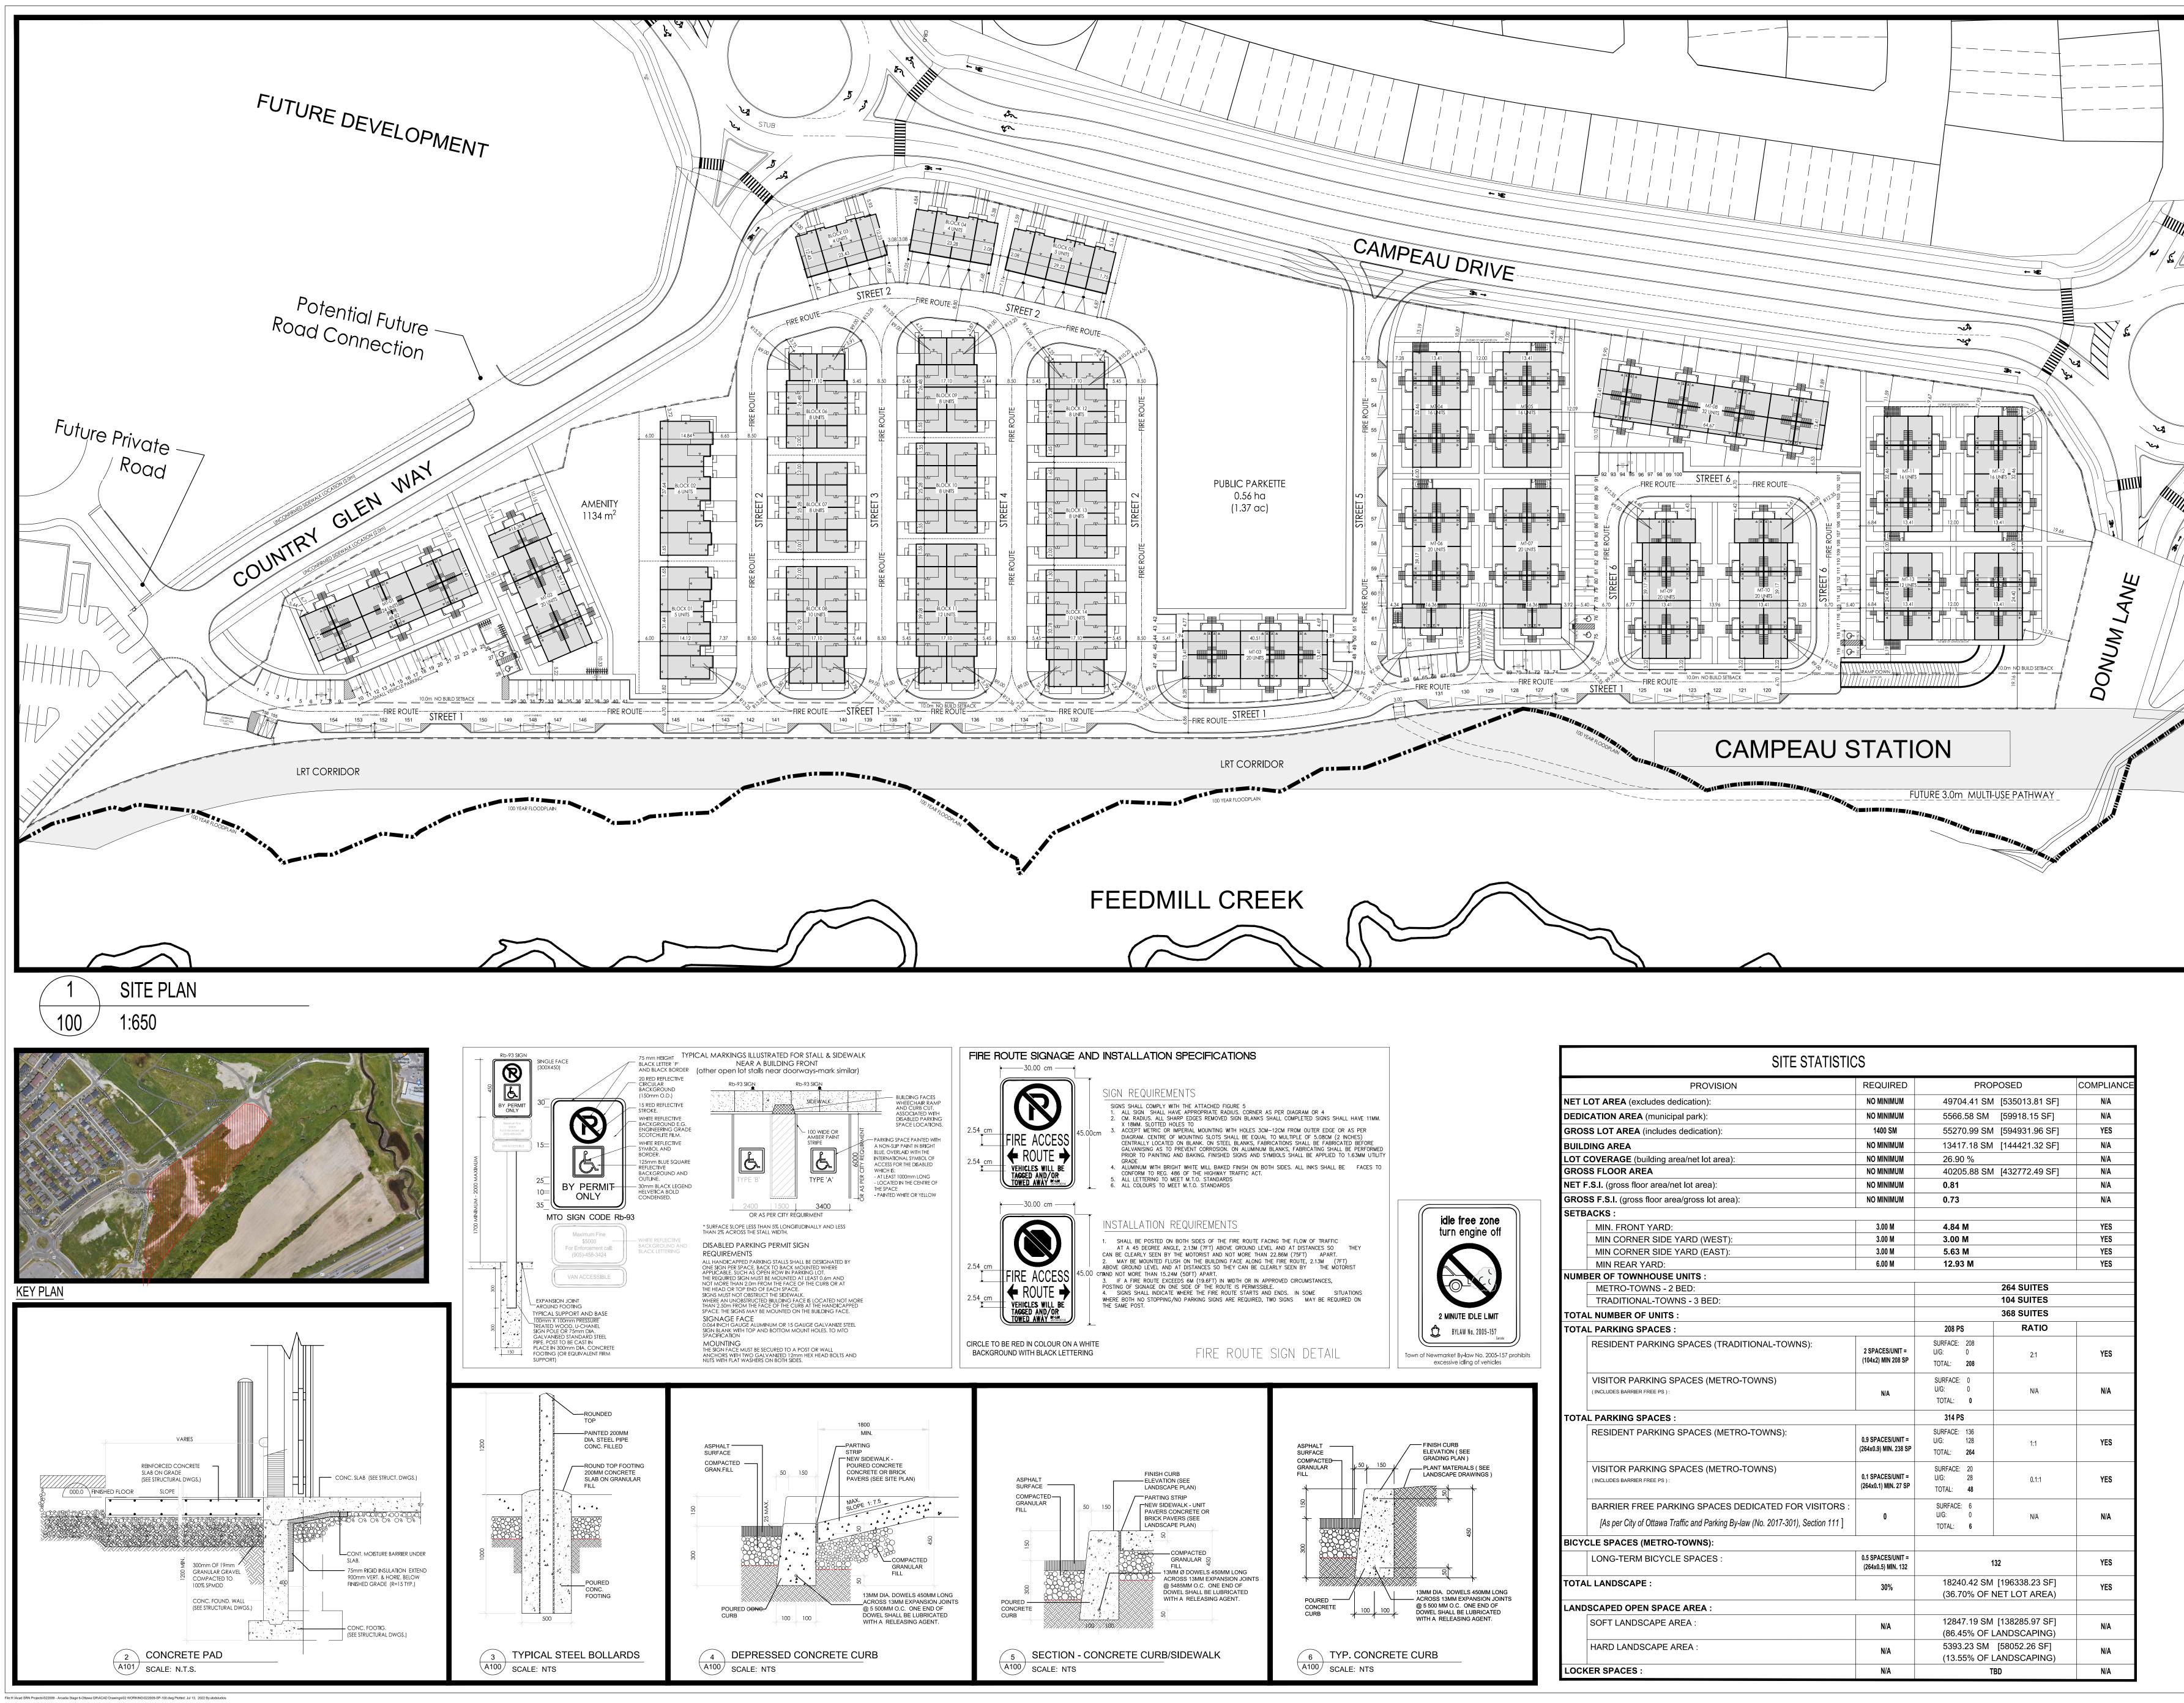

| PROVISION                                                                       | REQUIRED                                                          | PROP                                                  | POSED          | COMPLIA |
|---------------------------------------------------------------------------------|-------------------------------------------------------------------|-------------------------------------------------------|----------------|---------|
| NET LOT AREA (excludes dedication):                                             |                                                                   |                                                       | [535013.81 SF] | N/A     |
|                                                                                 |                                                                   |                                                       |                | N/A N/A |
| DEDICATION AREA (municipal park):                                               |                                                                   | 5566.58 SM                                            | [59918.15 SF]  |         |
| GROSS LOT AREA (includes dedication):                                           | 1400 SM                                                           |                                                       | [594931.96 SF] | YES     |
| BUILDING AREA                                                                   | NO MINIMUM                                                        |                                                       | [144421.32 SF] | N/A     |
| LOT COVERAGE (building area/net lot area):                                      | NO MINIMUM                                                        | 26.90 %                                               |                | N/A     |
| GROSS FLOOR AREA                                                                | NO MINIMUM                                                        |                                                       | [432772.49 SF] | N/A     |
| NET F.S.I. (gross floor area/net lot area):                                     | NO MINIMUM                                                        | 0.81                                                  |                | N/A     |
| GROSS F.S.I. (gross floor area/gross lot area):                                 | NO MINIMUM                                                        | 0.73                                                  |                | N/A     |
| SETBACKS :                                                                      |                                                                   |                                                       |                |         |
| MIN. FRONT YARD:                                                                | 3.00 M                                                            | 4.84 M                                                |                | YES     |
| MIN CORNER SIDE YARD (WEST):                                                    | 3.00 M                                                            | 3.00 M                                                |                | YES     |
| MIN CORNER SIDE YARD (EAST):                                                    | 3.00 M                                                            | 5.63 M                                                |                | YES     |
| MIN REAR YARD:                                                                  | 6.00 M                                                            | 12.93 M                                               |                | YES     |
|                                                                                 |                                                                   |                                                       |                |         |
| METRO-TOWNS - 2 BED:                                                            |                                                                   | 264 SUITES                                            |                |         |
| TRADITIONAL-TOWNS - 3 BED:                                                      |                                                                   | 104 SUITES                                            |                |         |
| TOTAL NUMBER OF UNITS :                                                         |                                                                   |                                                       | 368 SUITES     |         |
| TOTAL PARKING SPACES :                                                          |                                                                   | 208 PS                                                | RATIO          |         |
| RESIDENT PARKING SPACES (TRADITIONAL-TOWNS):                                    | 2 SPACES/UNIT =<br>(104x2) MIN 208 SP                             | SURFACE: 208<br>U/G: 0<br>TOTAL: <b>208</b>           | 2:1            | YES     |
| VISITOR PARKING SPACES (METRO-TOWNS)<br>(INCLUDES BARRIER FREE PS):             | N/A                                                               | SURFACE: 0<br>U/G: 0<br>TOTAL: <b>0</b>               | N/A            | N/A     |
| TOTAL PARKING SPACES :                                                          |                                                                   | 314 PS                                                |                |         |
| RESIDENT PARKING SPACES (METRO-TOWNS):                                          | 0.9 SPACES/UNIT =<br>(264x0.9) MIN. 238 SP                        | SURFACE: 136<br>U/G: 128<br>TOTAL: <b>264</b>         | 1:1            | YES     |
| VISITOR PARKING SPACES (METRO-TOWNS)<br>(INCLUDES BARRIER FREE PS):             | 0.1 SPACES/UNIT =<br>(264x0.1) MIN. 27 SP                         | SURFACE: 20<br>U/G: 28<br>TOTAL: <b>48</b>            | 0.1:1          | YES     |
| BARRIER FREE PARKING SPACES DEDICATED FOR VISITORS :                            |                                                                   | SURFACE: 6                                            | N/A            | N/A     |
| [As per City of Ottawa Traffic and Parking By-law (No. 2017-301), Section 111 ] | 0                                                                 | U/G: 0<br>TOTAL: <b>6</b>                             |                |         |
| BICYCLE SPACES (METRO-TOWNS):                                                   |                                                                   |                                                       |                |         |
| LONG-TERM BICYCLE SPACES :                                                      | 0.5 SPACES/UNIT =<br>(264x0.5) MIN. 132                           | 132                                                   |                | YES     |
| TOTAL LANDSCAPE :                                                               | <b>30%</b> 18240.42 SM [196338.23 SF]<br>(36.70% OF NET LOT AREA) |                                                       | YES            |         |
| LANDSCAPED OPEN SPACE AREA :                                                    |                                                                   |                                                       |                |         |
| SOFT LANDSCAPE AREA :                                                           | N/A                                                               | 12847.19 SM [138285.97 SF]<br>(86.45% OF LANDSCAPING) |                | N/A     |
| HARD LANDSCAPE AREA :                                                           | N/A                                                               | 5303 23 SM [58052 26 SE]                              |                | N/A     |
| LOCKER SPACES :                                                                 | N/A                                                               | ТВ                                                    | •              | N/A     |

ADDITIONAL NOTES:

| <b>ARCHITECTS</b><br>8395 JANE STREET, SUITE 203<br>VAUGHAN, ONTARIO. L4K 5Y2<br>PHONE: 905.417.5515 FAX: 905.417.5517 |                 |  |  |  |
|------------------------------------------------------------------------------------------------------------------------|-----------------|--|--|--|
| © SRN ARCHIT                                                                                                           | TECTS INC. 2020 |  |  |  |
| CLIENT:                                                                                                                |                 |  |  |  |
| PROJECT:<br>ARCADIA - STAGE 6                                                                                          |                 |  |  |  |
| Ottawa, Ontario                                                                                                        |                 |  |  |  |

DRAWING TITTLE:

SITE PLAN

| S22009           | SP-100          |
|------------------|-----------------|
| PROJECT NUMBER:  | DRAWING NUMBER: |
| DRAWN BY: AB     | CHECKED BY: GR  |
| DATE: 2022-02-14 | SCALE: 1:500    |