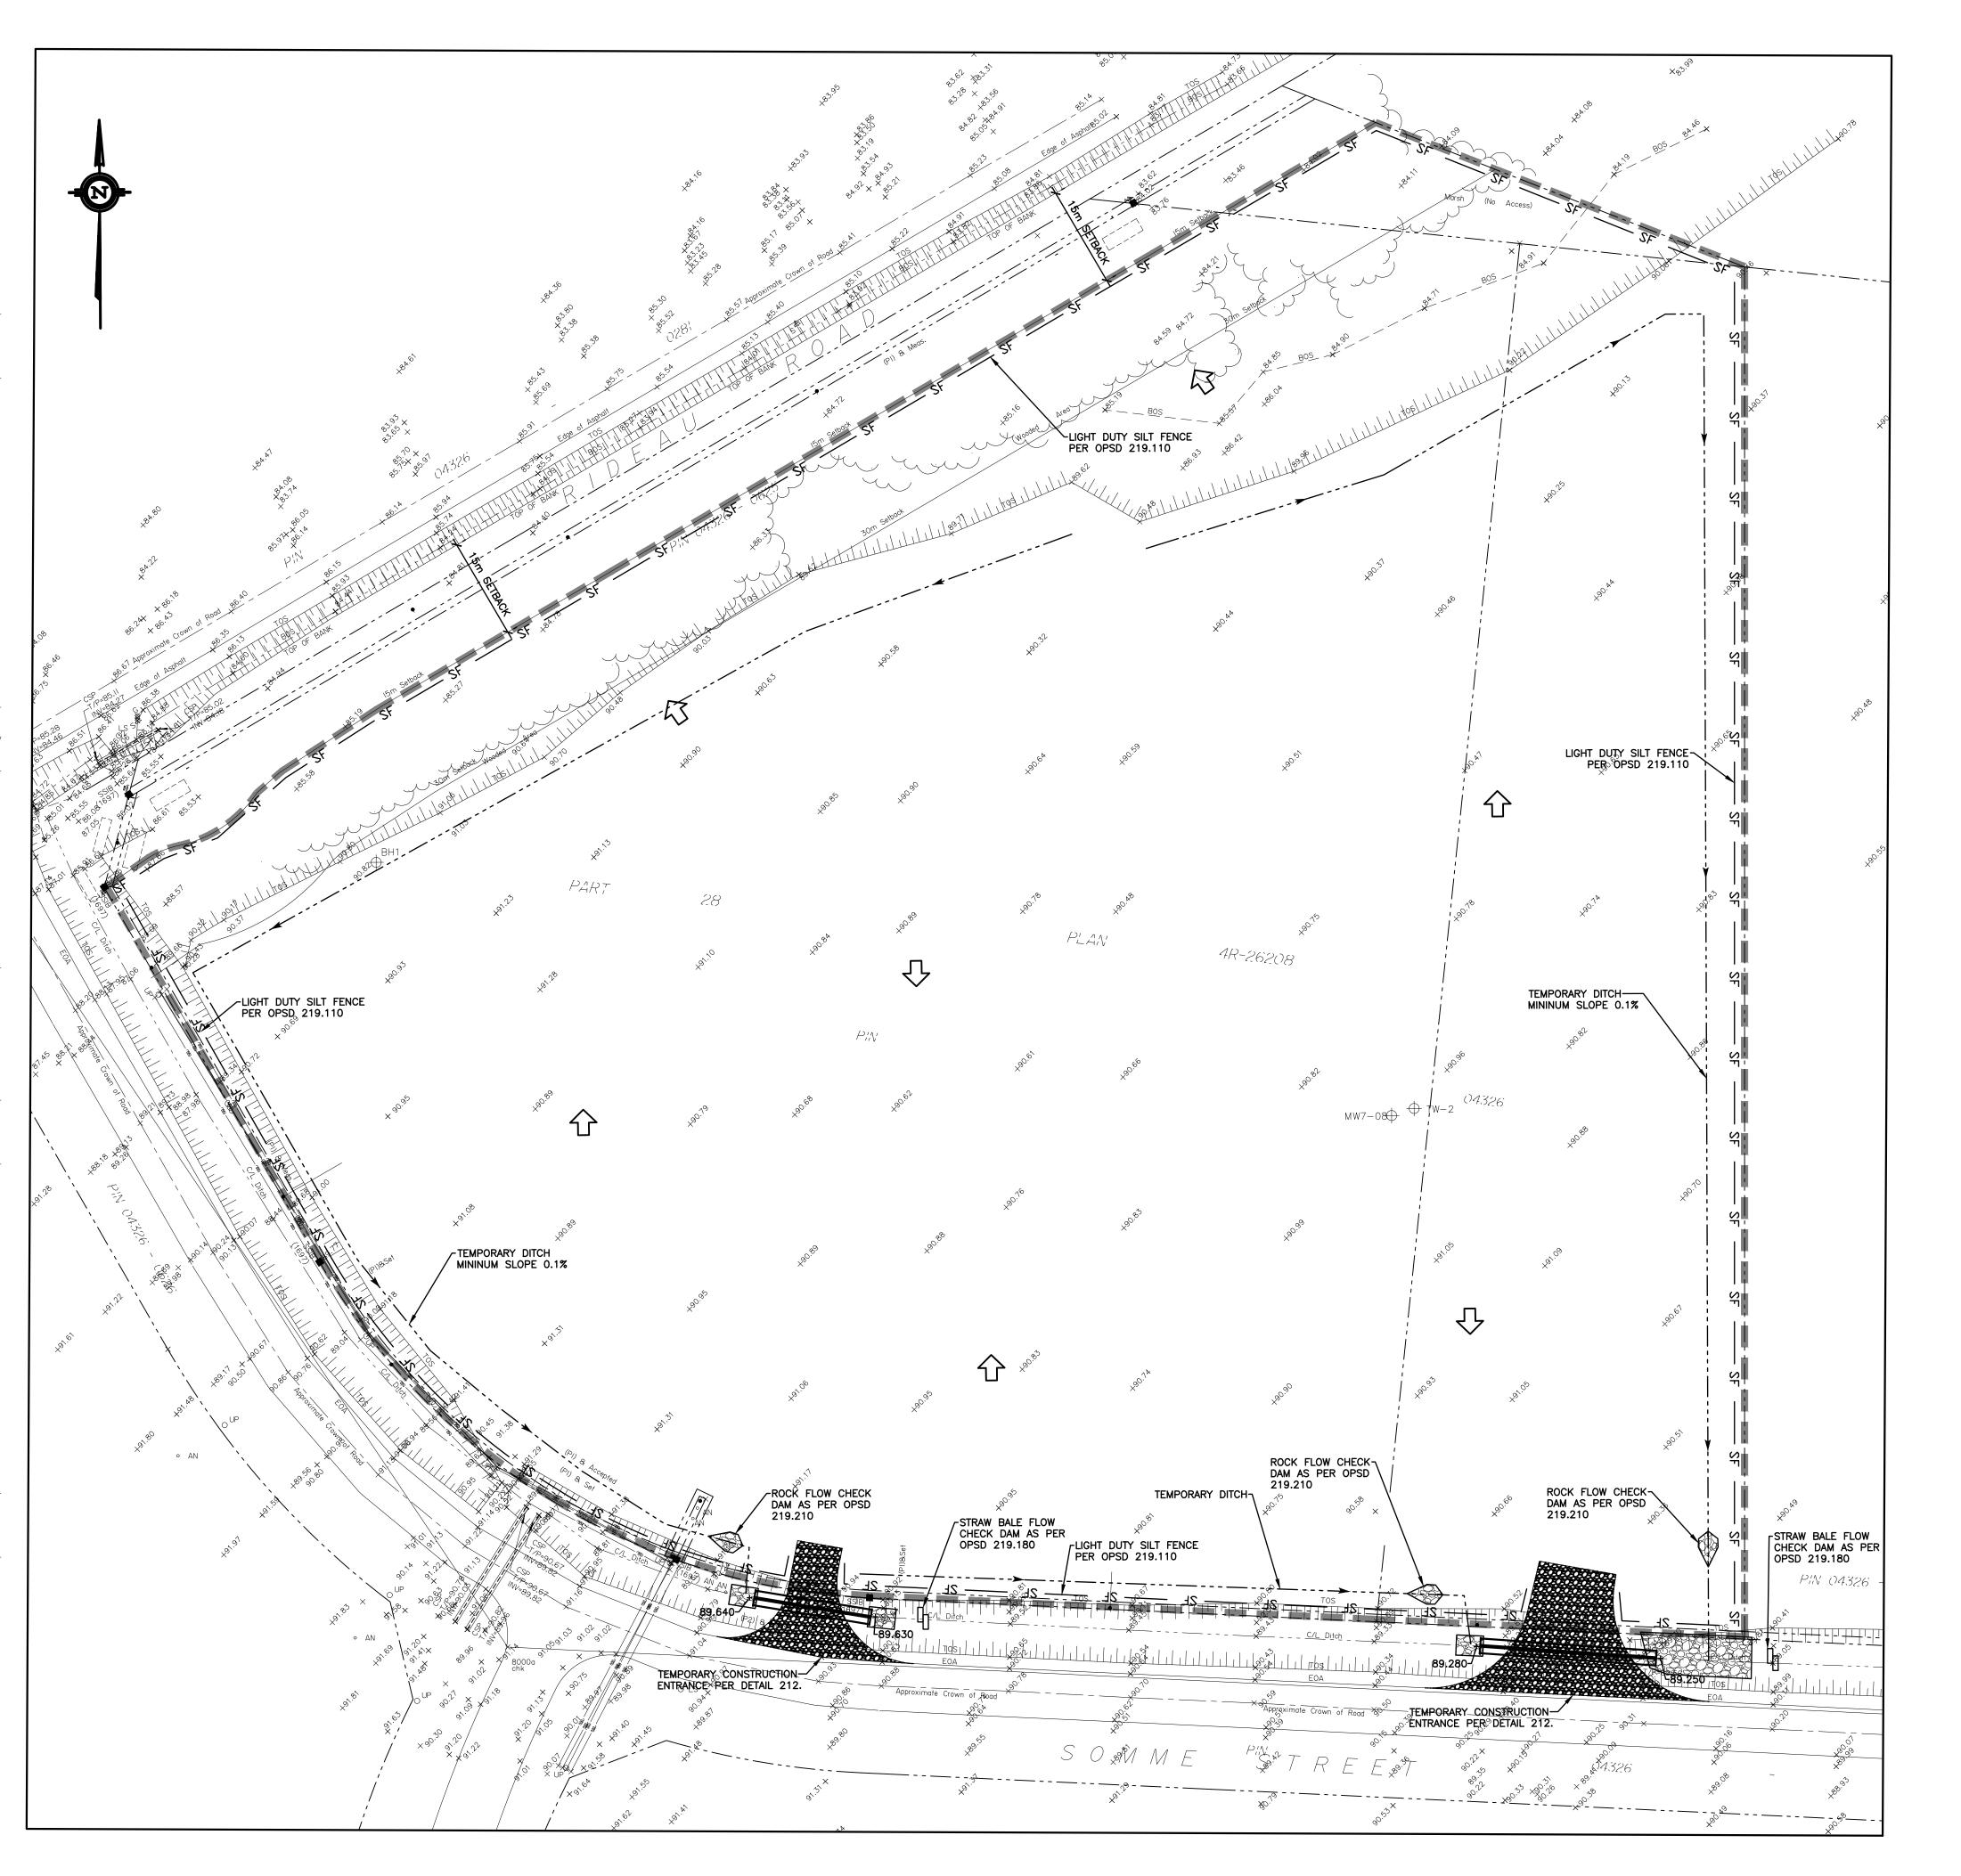

LEGEND **PROPOSED** SURVEY MONUMENT PLANTED SURVEY MONUMENT FOUND STANDARD IRON BAR SHORT STANDARD IRON BAR CUT CROSS CONCRETE PIN ROUND IRON BAR (AOG) ANNIS, O'SULLIVAN, VOLLEBEKK LTD. REGISTERED PLAN 4M-1388 PLAN 4R-26208 ΔS LIGHT STANDARD O LS UTILITY POLE o AN NATURAL GAS LINE O LS CORRUGATED STEEL PIPE LOCATION OF ELEVATIONS CENTRELINE PROPERTY LINE TOP OF SLOPE BOTTOM OF SLOPE TOP OF PIPE EDGE OF ASPHALT JERSEY BARRIER OVERHEAD WIRES ELEVATION DRAINAGE DIRECTION OVERLAND FLOW SILT FENCE

TEMPORARY CONSTRUCTION ENTRANCE

SEE DRAWING COO5B FOR SEDIMENT AND EROSION CONTROL NOTES

## NOTE OF CAUTION

THE GEODETIC COORDINATES OF EVERY ITEM INCLUDED AS PART OF THIS DOCUMENT HAVE NO LEGAL VALUE. THE SITE LAYOUT MUST BE COMPLETED USING THE OFFICIAL BENCHMARKS OF AN ACCREDITED LAND SURVEYOR.

THE UNDERGROUND FEATURES AND INFORMATION THAT APPEAR ON THE DRAWINGS WERE OBTAINED FROM THE PUBLIC UTILITY COMPANIES AND/OR FROM THE CITY EACH RESPECTIVELY. ALL INFORMATION UNDER THE LEGEND 'EXISTING' IS FOR INFORMATION ONLY. COMPLETE OR EXACT LOCATION AND ELEVATION OF UNDERGROUND SERVICES ARE NOT GUARANTEED.

CERTAIN UNDERGROUND FEATURES ON PRIVATE PROPERTY ARE NOT SHOWN ON THE CURRENT DRAWING.

ANYONE WHO PROCEEDS WITH EXCAVATION WORK SHALL VERIFY THE EXACT LOCATION OF ALL UNDERGROUND FEATURES, BY EXPLORATORY EXCAVATIONS, AND SHALL ASSUME FULL RESPONSIBILITY IF THERE IS ANY DAMAGE THAT OCCURS DURING

THE CONTRACTOR WILL HAVE THE RESPONSIBILITY AND THE OBLIGATION TO VALIDATE, BY EXPLORATORY EXCAVATION, THE SIZE OF THE PUBLIC UTILITIES UNDERGROUND SERVICES AND TO WARN THE ENGINEER OF ANY CONFLICT WITH THE PROJECTED WORK.