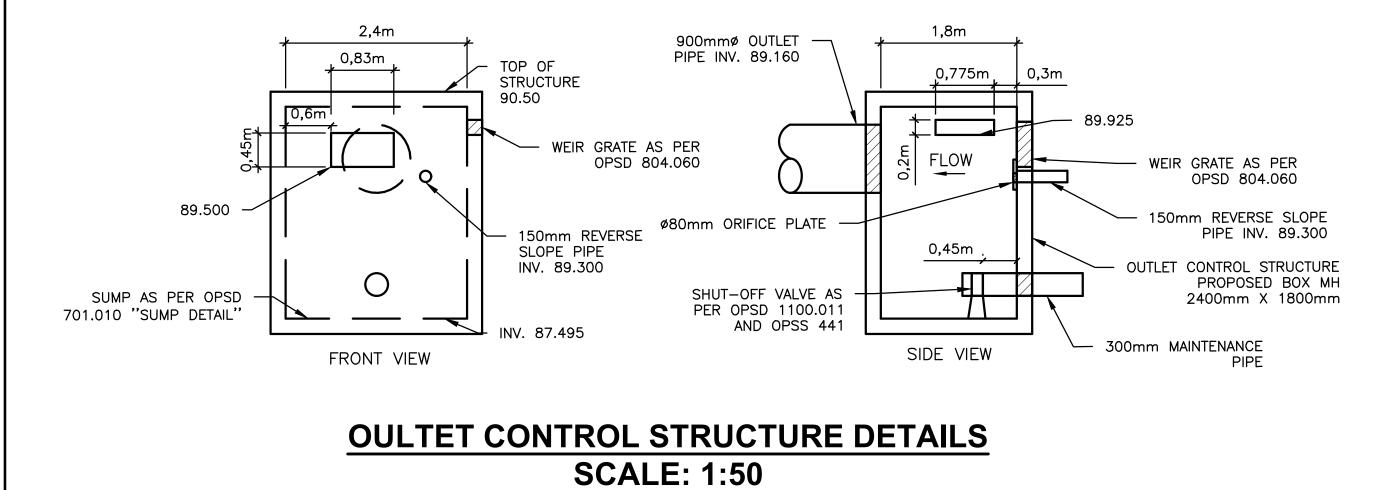

## ANCHORING DETAIL FOR POND LINER NTS



FASTFRA





|           | OF REVISIONS:                 |                   |  |
|-----------|-------------------------------|-------------------|--|
| <u>6/</u> |                               |                   |  |
| 5/        |                               |                   |  |
| 4/        |                               |                   |  |
| 3/        |                               |                   |  |
| 2/        | ISSUED FOR SITE PLAN CONTROL  | MAY **, 2022      |  |
| 1/        | ISSUED FOR SITE PLAN APPROVAL | DECEMBER 16, 2021 |  |
| MBER:     | REVISION:                     | DATE: (MM/DD/Y    |  |

## PRELIMINARY 33%





CIVITAS ARCHITECTURE INC OTTAWA, ON T: 613.742.7482

14 CHAMBERLAIN AVENUE, SUITE 101 CANADA K1