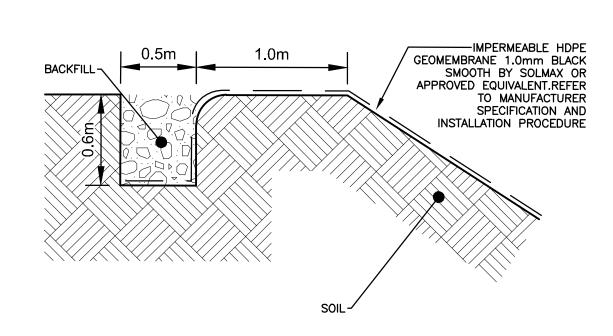

## ANCHORING DETAIL FOR POND LINER NTS

FASTFRA

|           | OF REVISIONS:                 |                   |  |
|-----------|-------------------------------|-------------------|--|
| <u>6/</u> |                               |                   |  |
| 5/        |                               |                   |  |
| 4/        |                               |                   |  |
| 3/        |                               |                   |  |
| 2/        | ISSUED FOR SITE PLAN CONTROL  | MAY **, 2022      |  |
| 1/        | ISSUED FOR SITE PLAN APPROVAL | DECEMBER 16, 2021 |  |
| MBER:     | REVISION:                     | DATE: (MM/DD/Y    |  |