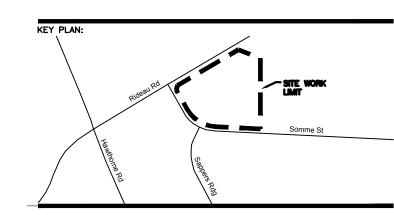

## ANCHORING DETAIL FOR POND LINER NTS



FASTFRA





|           | OF REVISIONS:                 |                   |  |
|-----------|-------------------------------|-------------------|--|
| <u>6/</u> |                               |                   |  |
| 5/        |                               |                   |  |
| 4/        |                               |                   |  |
| 3/        |                               |                   |  |
| 2/        | ISSUED FOR SITE PLAN CONTROL  | MAY **, 2022      |  |
| 1/        | ISSUED FOR SITE PLAN APPROVAL | DECEMBER 16, 2021 |  |
| MBER:     | REVISION:                     | DATE: (MM/DD/Y    |  |

## PRELIMINARY 33%





CIVITAS ARCHITECTURE INC OTTAWA, ON T: 613.742.7482

14 CHAMBERLAIN AVENUE, SUITE 101 CANADA K1S 1V9 WWW.CIVITAS—INC.CA

CONSULTANT LOGO:

PROJECT TIT