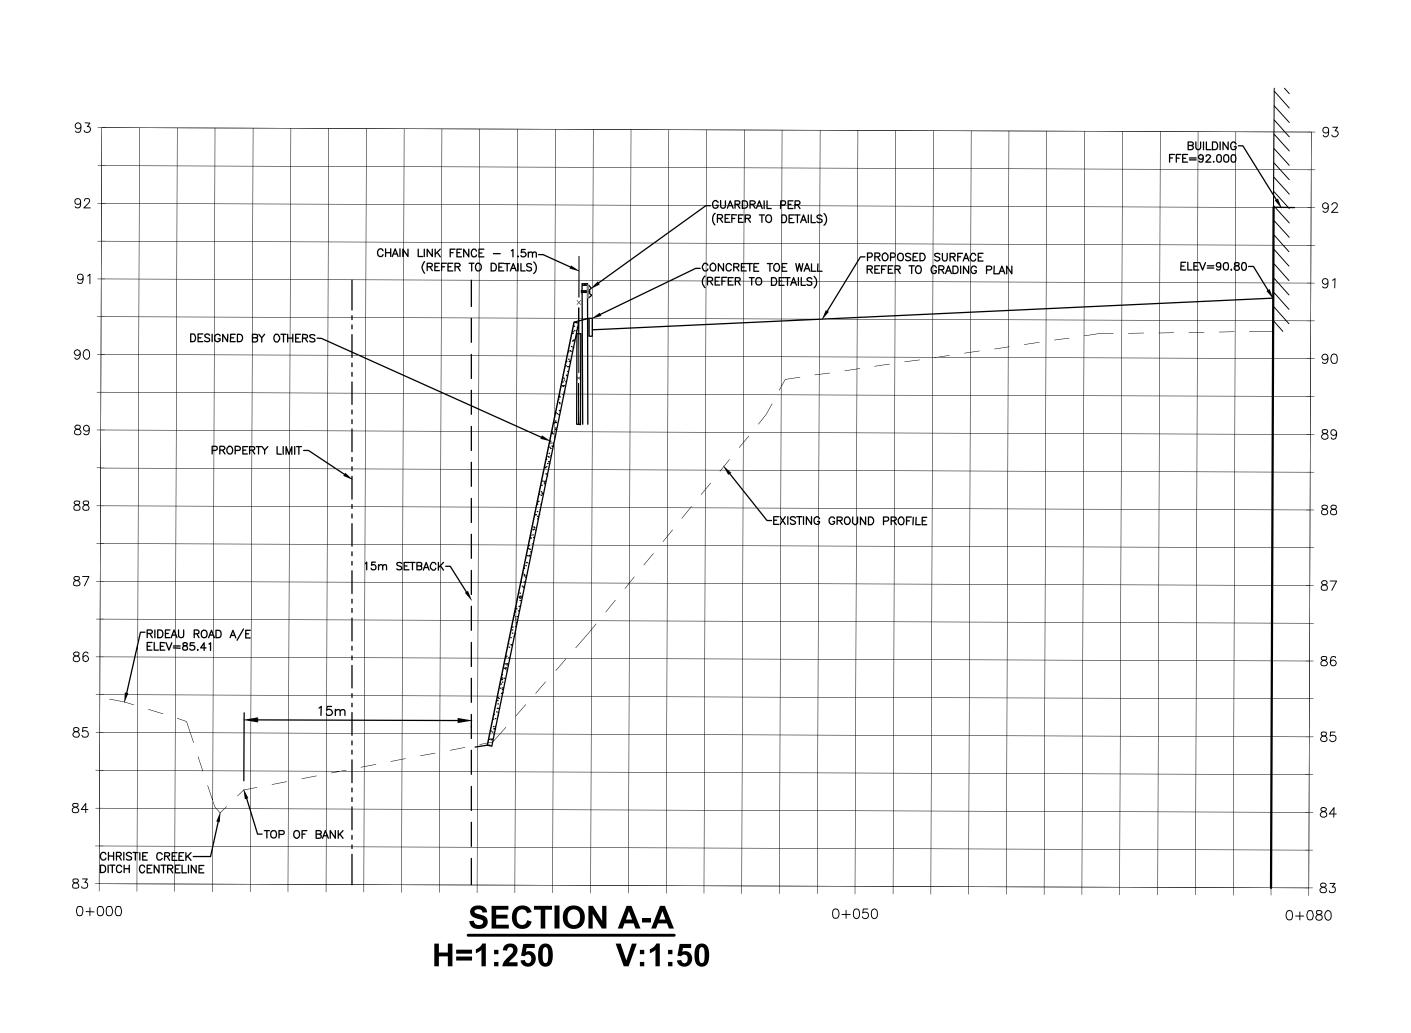

## ANCHORING DETAIL FOR POND LINER NTS



FASTFRA





|           | OF REVISIONS:                 |                   |  |
|-----------|-------------------------------|-------------------|--|
| <u>6/</u> |                               |                   |  |
| 5/        |                               |                   |  |
| 4/        |                               |                   |  |
| 3/        |                               |                   |  |
| 2/        | ISSUED FOR SITE PLAN CONTROL  | MAY **, 2022      |  |
| 1/        | ISSUED FOR SITE PLAN APPROVAL | DECEMBER 16, 2021 |  |
| MBER:     | REVISION:                     | DATE: (MM/DD/Y    |  |

## PRELIMINARY 33%





CIVITAS ARCHITECTURE INC OTTAWA, ON T: 613.742.7482

14 CHAMBERLAIN AVENUE, SUITE 101 CANADA