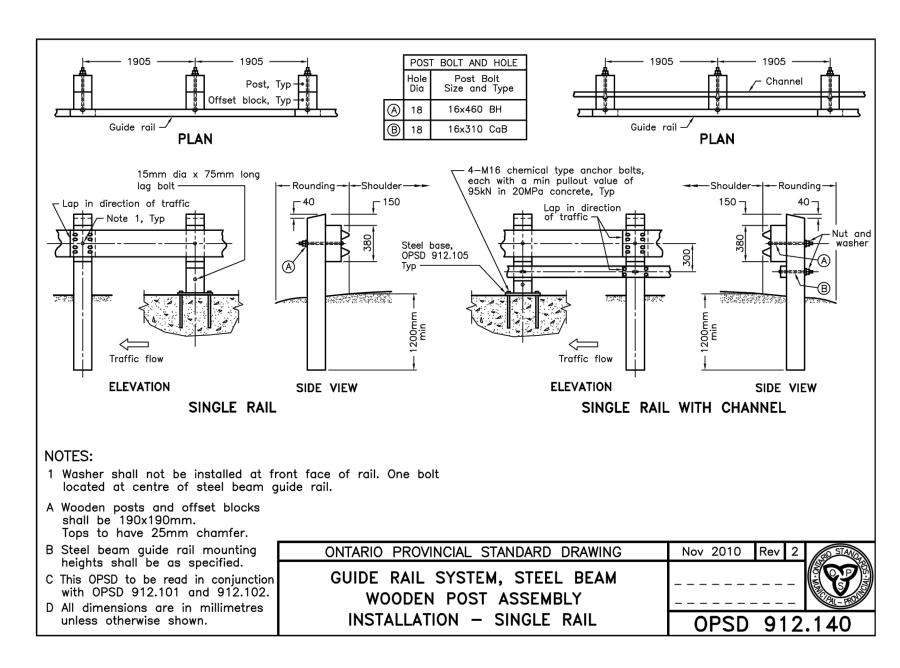

CLIENT LOGO:

## FASTFRAT CBRE





|                | 25 25 10 10 10                      |                   |
|----------------|-------------------------------------|-------------------|
|                | OF REVISIONS:                       |                   |
| <u></u>        |                                     |                   |
| 5              |                                     |                   |
| 4/             |                                     |                   |
| 3              |                                     |                   |
| $\overline{2}$ | ISSUED FOR SITE PLAN CONTROL REV. 2 | JUNE 7, 2022      |
| $\sqrt{1}$     | ISSUED FOR SITE PLAN APPROVAL       | DECEMBER 16, 2021 |
| II IMPED.      | REVISION:                           | DATE: (MM/