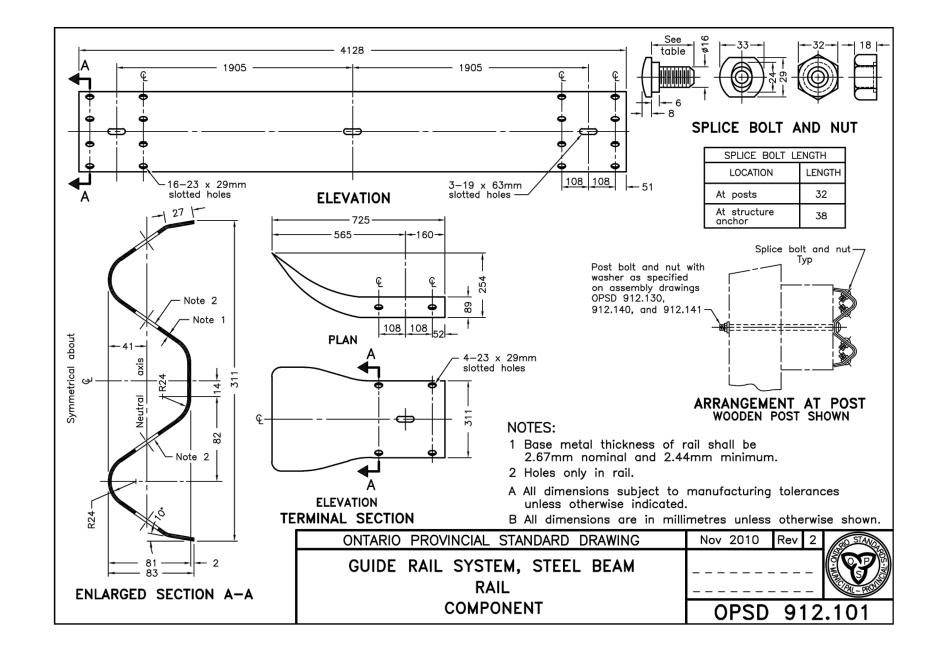

CLIENT LOGO:

## FASTFRAT CBRE





|                | 25 25 10 10 10                      |                   |
|----------------|-------------------------------------|-------------------|
|                | OF REVISIONS:                       |                   |
| <u></u>        |                                     |                   |
| 5              |                                     |                   |
| 4/             |                                     |                   |
| 3              |                                     |                   |
| $\overline{2}$ | ISSUED FOR SITE PLAN CONTROL REV. 2 | JUNE 7, 2022      |
| $\sqrt{1}$     | ISSUED FOR SITE PLAN APPROVAL       | DECEMBER 16, 2021 |
| II IMPED.      | REVISION:                           | DATE: (M