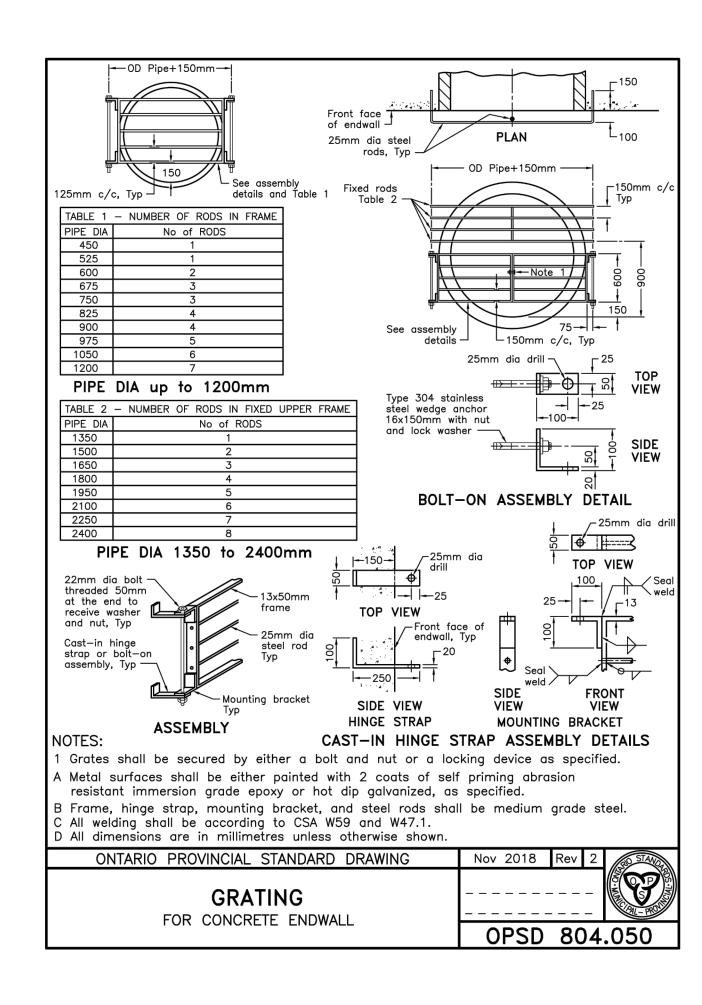

CLIENT LOGO:

## FASTFRAT CBRE





|                | 25 25 10 10 10                      |                   |
|----------------|-------------------------------------|-------------------|
|                | OF REVISIONS:                       |                   |
| <u></u>        |                                     |                   |
| 5              |                                     |                   |
| 4/             |                                     |                   |
| 3              |                                     |                   |
| $\overline{2}$ | ISSUED FOR SITE PLAN CONTROL REV. 2 | JUNE 7, 2022      |
| $\sqrt{1}$     | ISSUED FOR SITE PLAN APPROVAL       | DECEMBER 16, 2021 |
| II IMPED.      | REVISION:                           | DATE