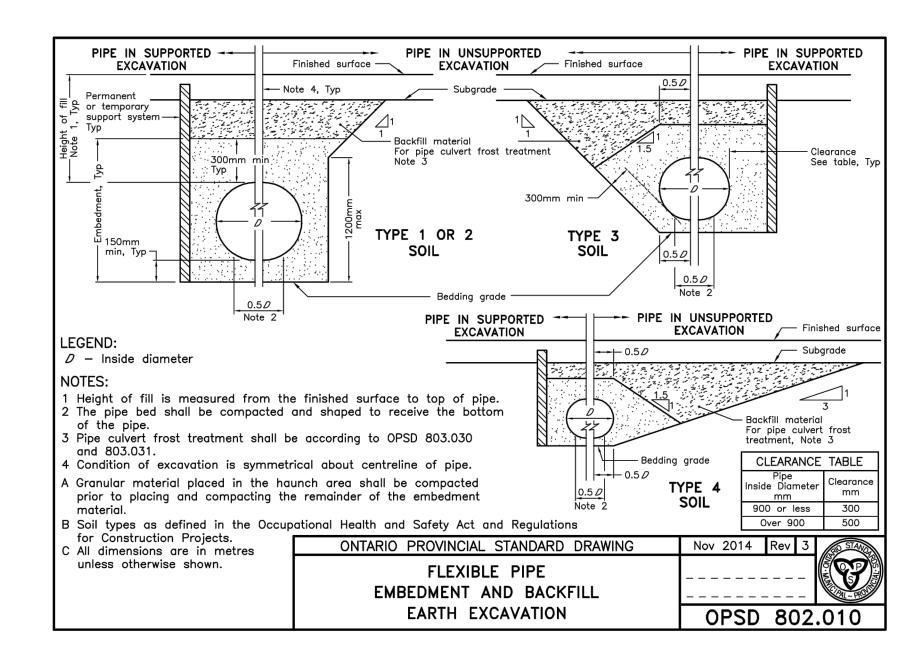

CLIENT LOGO:

## FASTFRAT CBRE





|                | 25 25 10 10 10                      |                   |
|----------------|-------------------------------------|-------------------|
|                | OF REVISIONS:                       |                   |
| <u></u>        |                                     |                   |
| 5              |                                     |                   |
| 4/             |                                     |                   |
| 3              |                                     |                   |
| $\overline{2}$ | ISSUED FOR SITE PLAN CONTROL REV. 2 | JUNE 7, 2022      |
| $\sqrt{1}$     | ISSUED FOR SITE PLAN APPROVAL       | DECEMBER 16, 2021 |
| II IMPED.      | REVISION:                           | DATE: