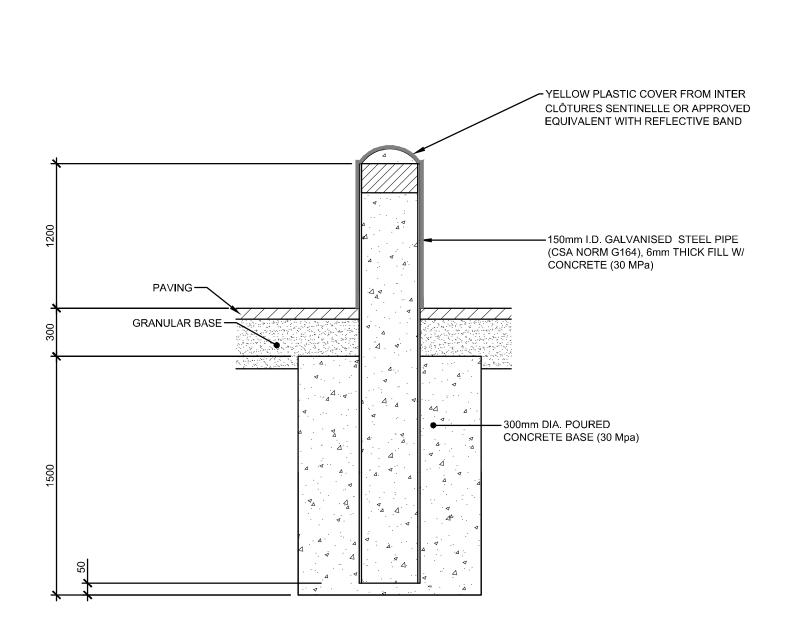

## FASTFRAT





|       | OF REVISIONS:                       |                  |
|-------|-------------------------------------|------------------|
|       | -                                   |                  |
|       |                                     |                  |
| 4     | •                                   |                  |
| -3/   |                                     |                  |
| 2/    | ISSUED FOR SITE PLAN CONTROL REV. 2 | JUNE 7, 2022     |
| 1     | ISSUED FOR SITE PLAN APPROVAL       | DECEMBER 16, 202 |
| NUMBE | R: REVISION:                        | DATE: (MM/DD/Y   |

## PRELIMINARY 33%





| CIVITAS ARCHITECTURE II | IC           | OTTAWA, ON |     | T: 613.742.7482   |
|-------------------------|--------------|------------|--