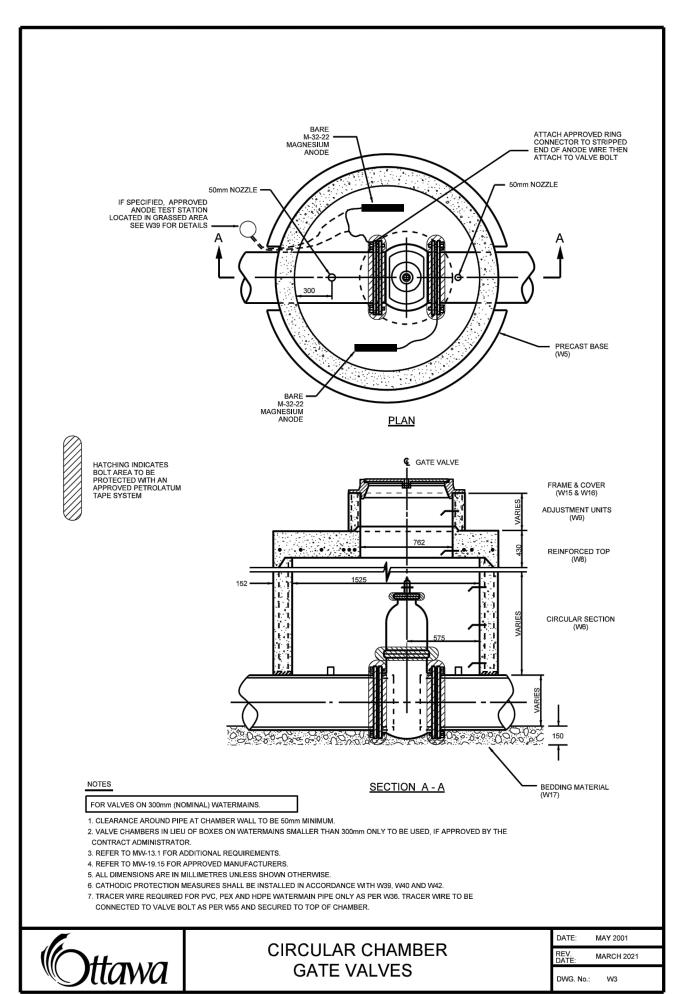

PROJECT TITLE:

-FASTFRATE OTTAWA WAREHOUSE

AND DISTRIBUTION FACILITY

SCALE: NONE

SOMME ST. OTTAWA, ON

OTTAWA, C

## **DETAILS**

| DRAWN BY:<br>DATE:           | D.CANN          | DRAWING NUMBER:  |
|------------------------------|-----------------|------------------|
| REVIEWED BY:<br>APPROVED BY: | J.SAUVE         | C014             |
| PRINT DATE:                  |                 | REVISION NUMBER: |
| ISSUED DATE:                 | NOVEMBER 26, 20 |                  |
| CLIENT PROJECT               | #:              | PROJECT #:       |
|                              |                 | A0010            |