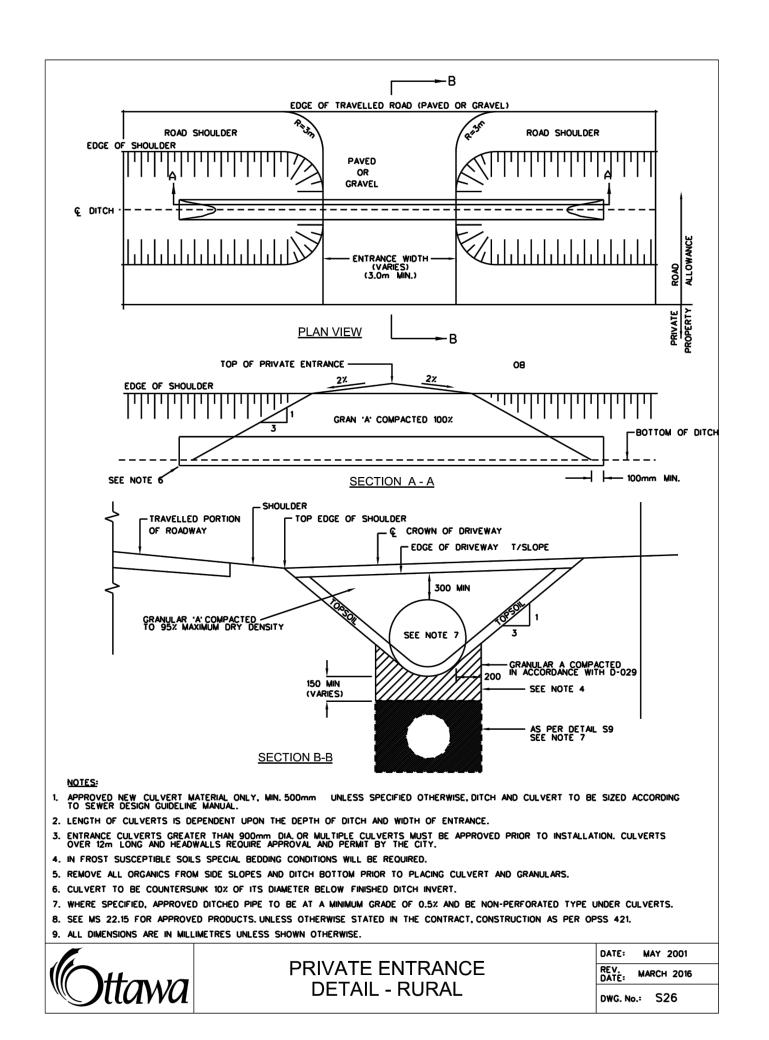

## FASTFRAT





|       | OF REVISIONS:                       |                  |
|-------|-------------------------------------|------------------|
|       | -                                   |                  |
|       |                                     |                  |
| 4     | •                                   |                  |
| -3/   |                                     |                  |
| 2/    | ISSUED FOR SITE PLAN CONTROL REV. 2 | JUNE 7, 2022     |
| 1     | ISSUED FOR SITE PLAN APPROVAL       | DECEMBER 16, 202 |
| NUMBE | R: REVISION:                        | DATE: (MM/DD/Y   |

## PRELIMINARY 33%





| CIVITAS ARCHITECTURE II | IC           | OTTAWA, ON |     | T: 613.742.7482   |
|-------------------------|--------------|------------|-----|