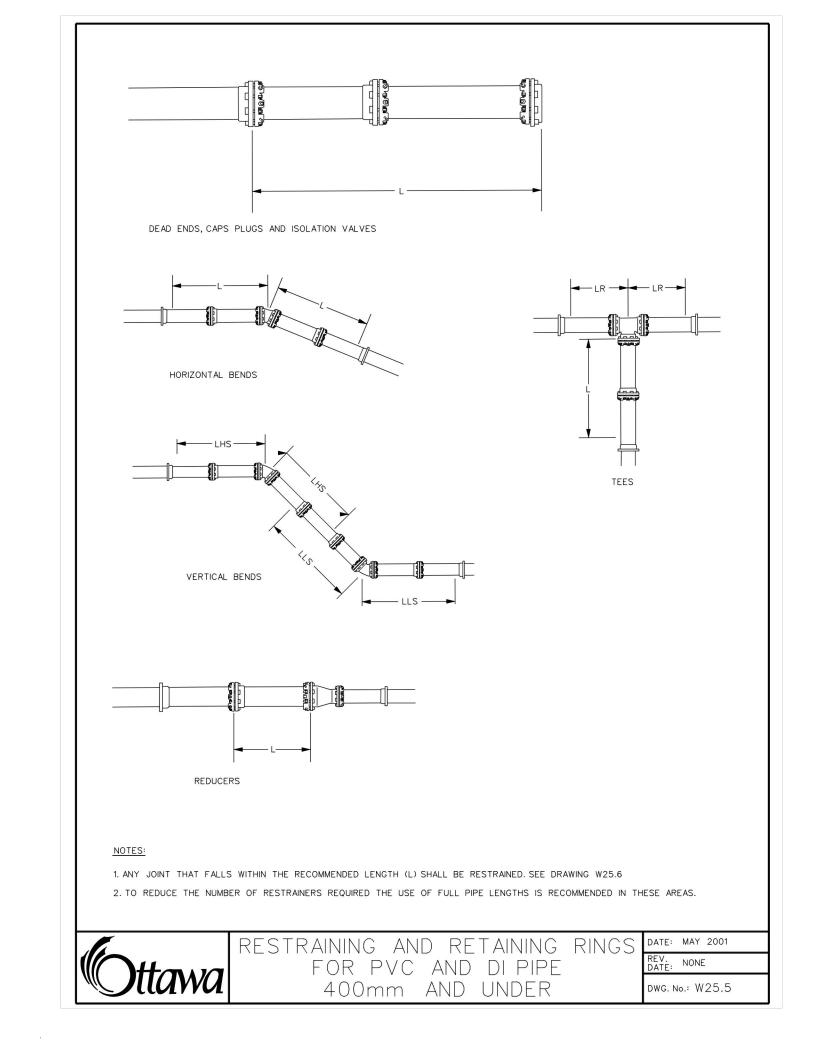

PROJECT TITLE:

-FASTFRATE OTTAWA WAREHOUSE

AND DISTRIBUTION FACILITY

SCALE: NONE

SOMME ST. OTTAWA, ON

OTTAWA, C

## **DETAILS**

| DRAWN BY:<br>DATE:           | D.CANN          | DRAWING NUMBER:  |
|------------------------------|-----------------|------------------|
| REVIEWED BY:<br>APPROVED BY: | J.SAUVE         | C014             |
| PRINT DATE:                  |                 | REVISION NUMBER: |
| ISSUED DATE:                 | NOVEMBER 26, 20 |                  |
| CLIENT PROJECT               | #:              | PROJECT #:       |
|                              |                 | A0010            |