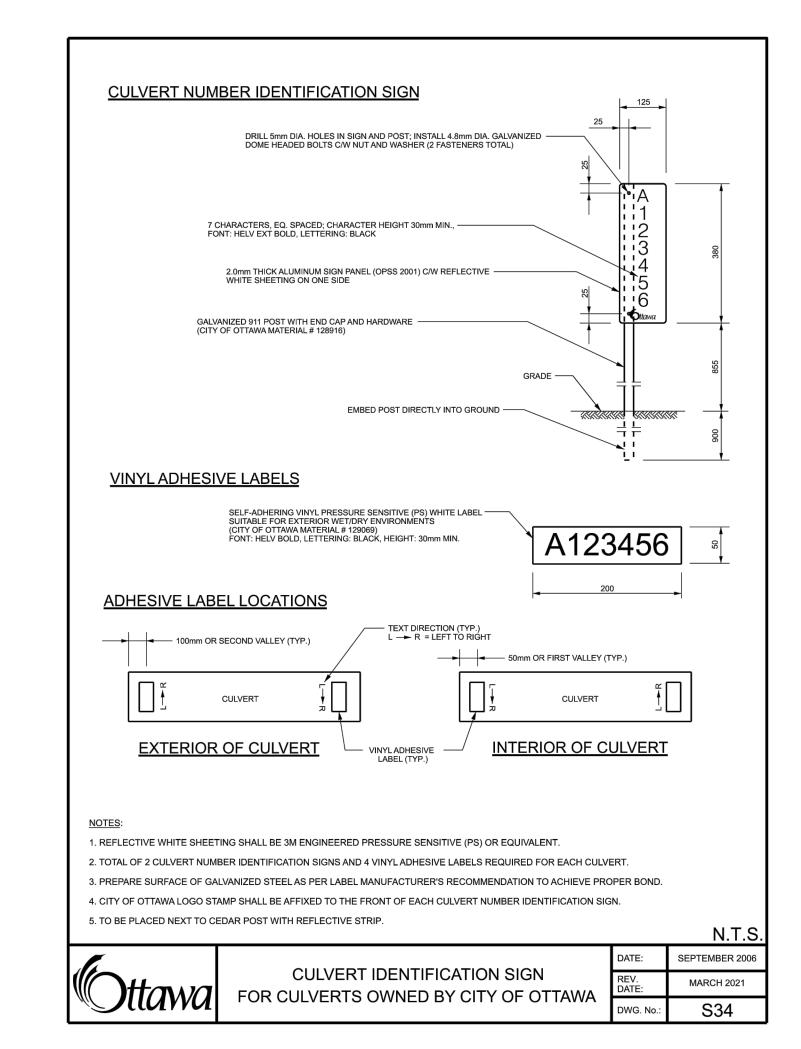

## FASTFRAT





|       | OF REVISIONS:                       |                  |
|-------|-------------------------------------|------------------|
|       | -                                   |                  |
|       |                                     |                  |
| 4     | •                                   |                  |
| -3/   |                                     |                  |
| 2/    | ISSUED FOR SITE PLAN CONTROL REV. 2 | JUNE 7, 2022     |
| 1     | ISSUED FOR SITE PLAN APPROVAL       | DECEMBER 16, 202 |
| NUMBE | R: REVISION:                        | DATE: (MM/DD/Y   |

## PRELIMINARY 33%





| CIVITAS ARCHITECTURE II | IC           | OTTAWA, ON |     | T: 613.742.7482   |
|-------------------------|--------------|------------|-----|--