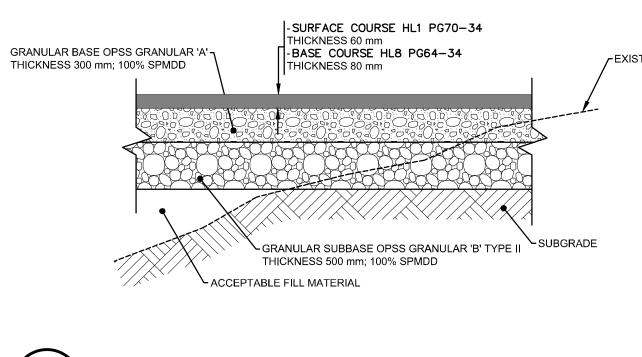

### GALVANIZED METAL MESH FENCE 1.8m HIGH AUCUNE / NTS

**TYPICAL SECTION - GRANULAR FOUNDATION** AND ASPHALT PAVEMENT (HEAVY DUTY) AUCUNE / NTS

(202Å