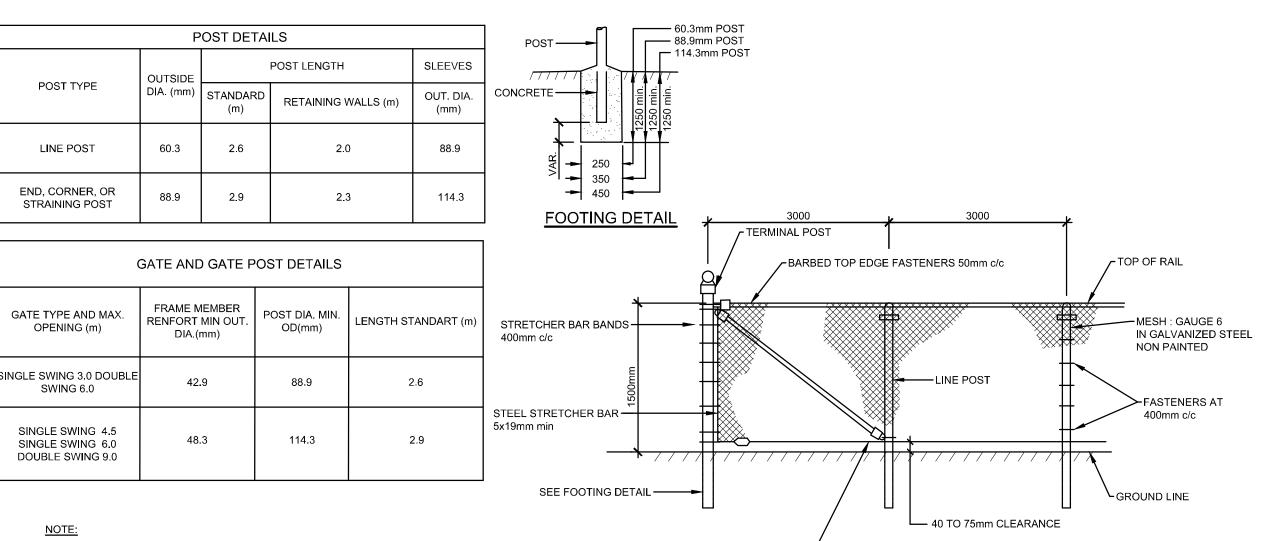

#### NOTES:

1. ALL FASTENERS MADE OF GALVANIZED STEEL (NO ALUMINUM) 2. TOP OF RAIL TYPE "KNUCKLE/KNUCKLE" (NO POINTY EDGE)