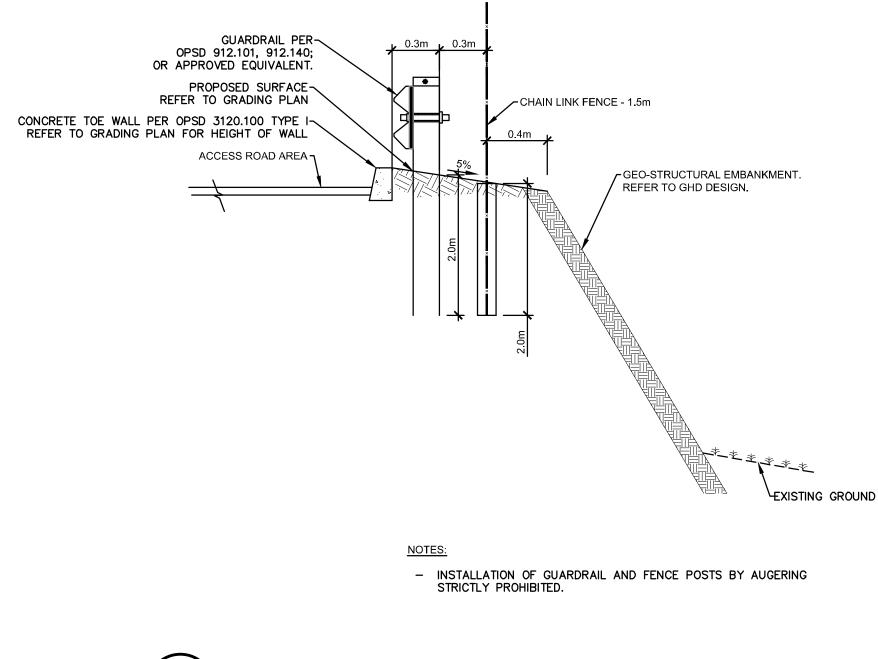

<u>NOTE:</u>

GATE LEAVES GREATER THAN 3.6m IN WIDTH ARE SUPPLIED WITH DIAGONAL BRACES.

3.5mm DIA. BOTTOM WIRE FASTENED

CHAIN LINK FENCE AUCUNE / NTS

**TYPICAL SECTION - EMBANKMENT, GUARDRAIL AND FENCE** AUCUNE / NTS