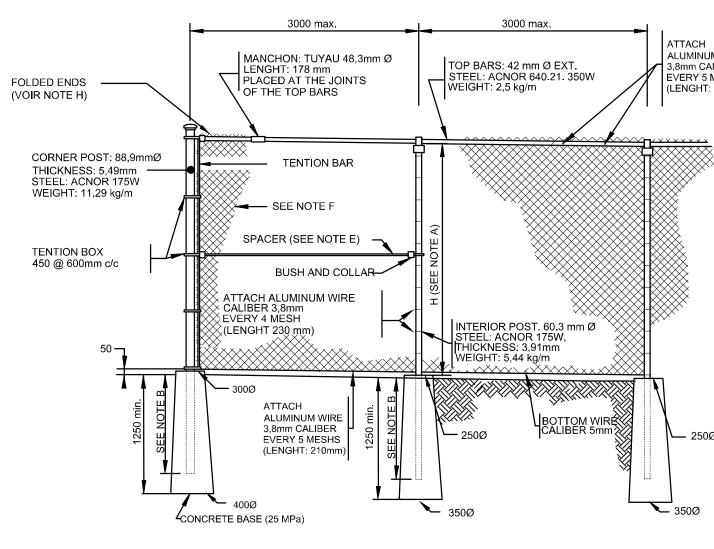

#### NOTES:

- A. FENCE HEIGHT: 1.5 m.
- B. LENGTH OF UNDERGROUND POLES: 1.1 m C. CORNER POST: 88.9 mmØ WITH TWO SPACERS.
- D. REINFORCING POST: 88.9 mmØ EVERY 60 m WITH TWO SPACERS.
- E. SPACERS: 42.2 mmØ, 350W ACNOR STEEL.
- F. GALVANIZED GRILLING-008; COVERED WITH VINYL (BLACK) FOR A TOTAL GAUGE #9E-008; CONFORMS TO CAN/CGSB-138.1 (TYPE 1. CATEGORY A, MEDIUM STYLE)
- SPACING OF 50mm X 50mm G. ALL METAL PARTS ARE GALVANIZED.
- H. THE ENDS OF THE MESHES AT THE TOP AND BOTTOM MUST BE FOLDED
- INWARDS SO AS NOT TO HAVE PRICKLY TIPS. I. THE WIRE MESH AND METAL PARTS MUST BE BLACK WITH PVC STRAP "SUPER
- PRIVACY" (BLACK) IN THE PLACES INDICATED ON THE OVERALL PLAN
- J. MEASUREMENTS ARE IN MILLIMETRES

### GALVANIZED METAL MESH FENCE 1.8m HIGH AUCUNE / NTS

**TYPICAL SECTION - GRANULAR FOUNDATION** AND ASPHALT PAVEMENT (HEAVY DUTY) AUCUNE / NTS

(202Å