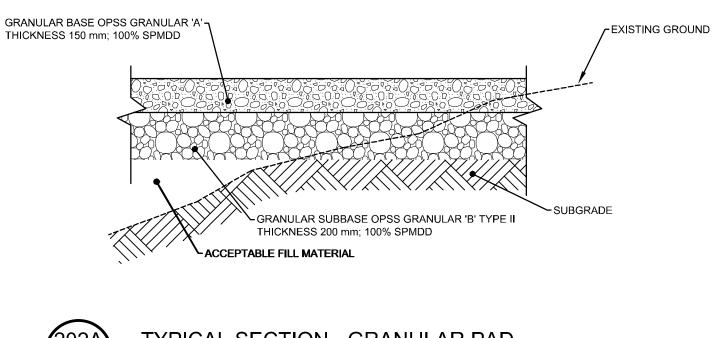

## **TYPICAL SECTION - GRANULAR PAD** AUCUNE / NTS

**—** 250Ø

EXISTING GROUND

CLIENT LOGO

FASTFR TE **CBRE** 

| 6                       |                                     |                   |
|-------------------------|-------------------------------------|-------------------|
| 5                       |                                     |                   |
| $\overline{4}$          |                                     |                   |
| $\overline{3}$          |                                     |                   |
| $\overline{\mathbb{V}}$ | ISSUED FOR SITE PLAN CONTROL REV. 2 | JUNE 7, 2022      |
| $\overline{\mathbb{V}}$ | ISSUED FOR SITE PLAN APPROVAL       | DECEMBER 16, 2021 |
| NUMBER: REVISION:       |                                     | DATE: (MM/DD/YYY  |