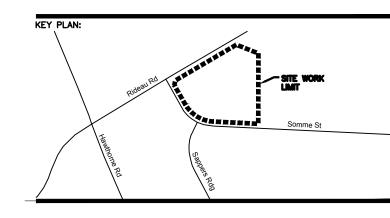

PROJECT TITLE:

- FASTFRATE OTTAWA WAREHOUSE

AND DISTRIBUTION FACILITY

SCALE: NONE

SOMME ST. OTTAWA, ON