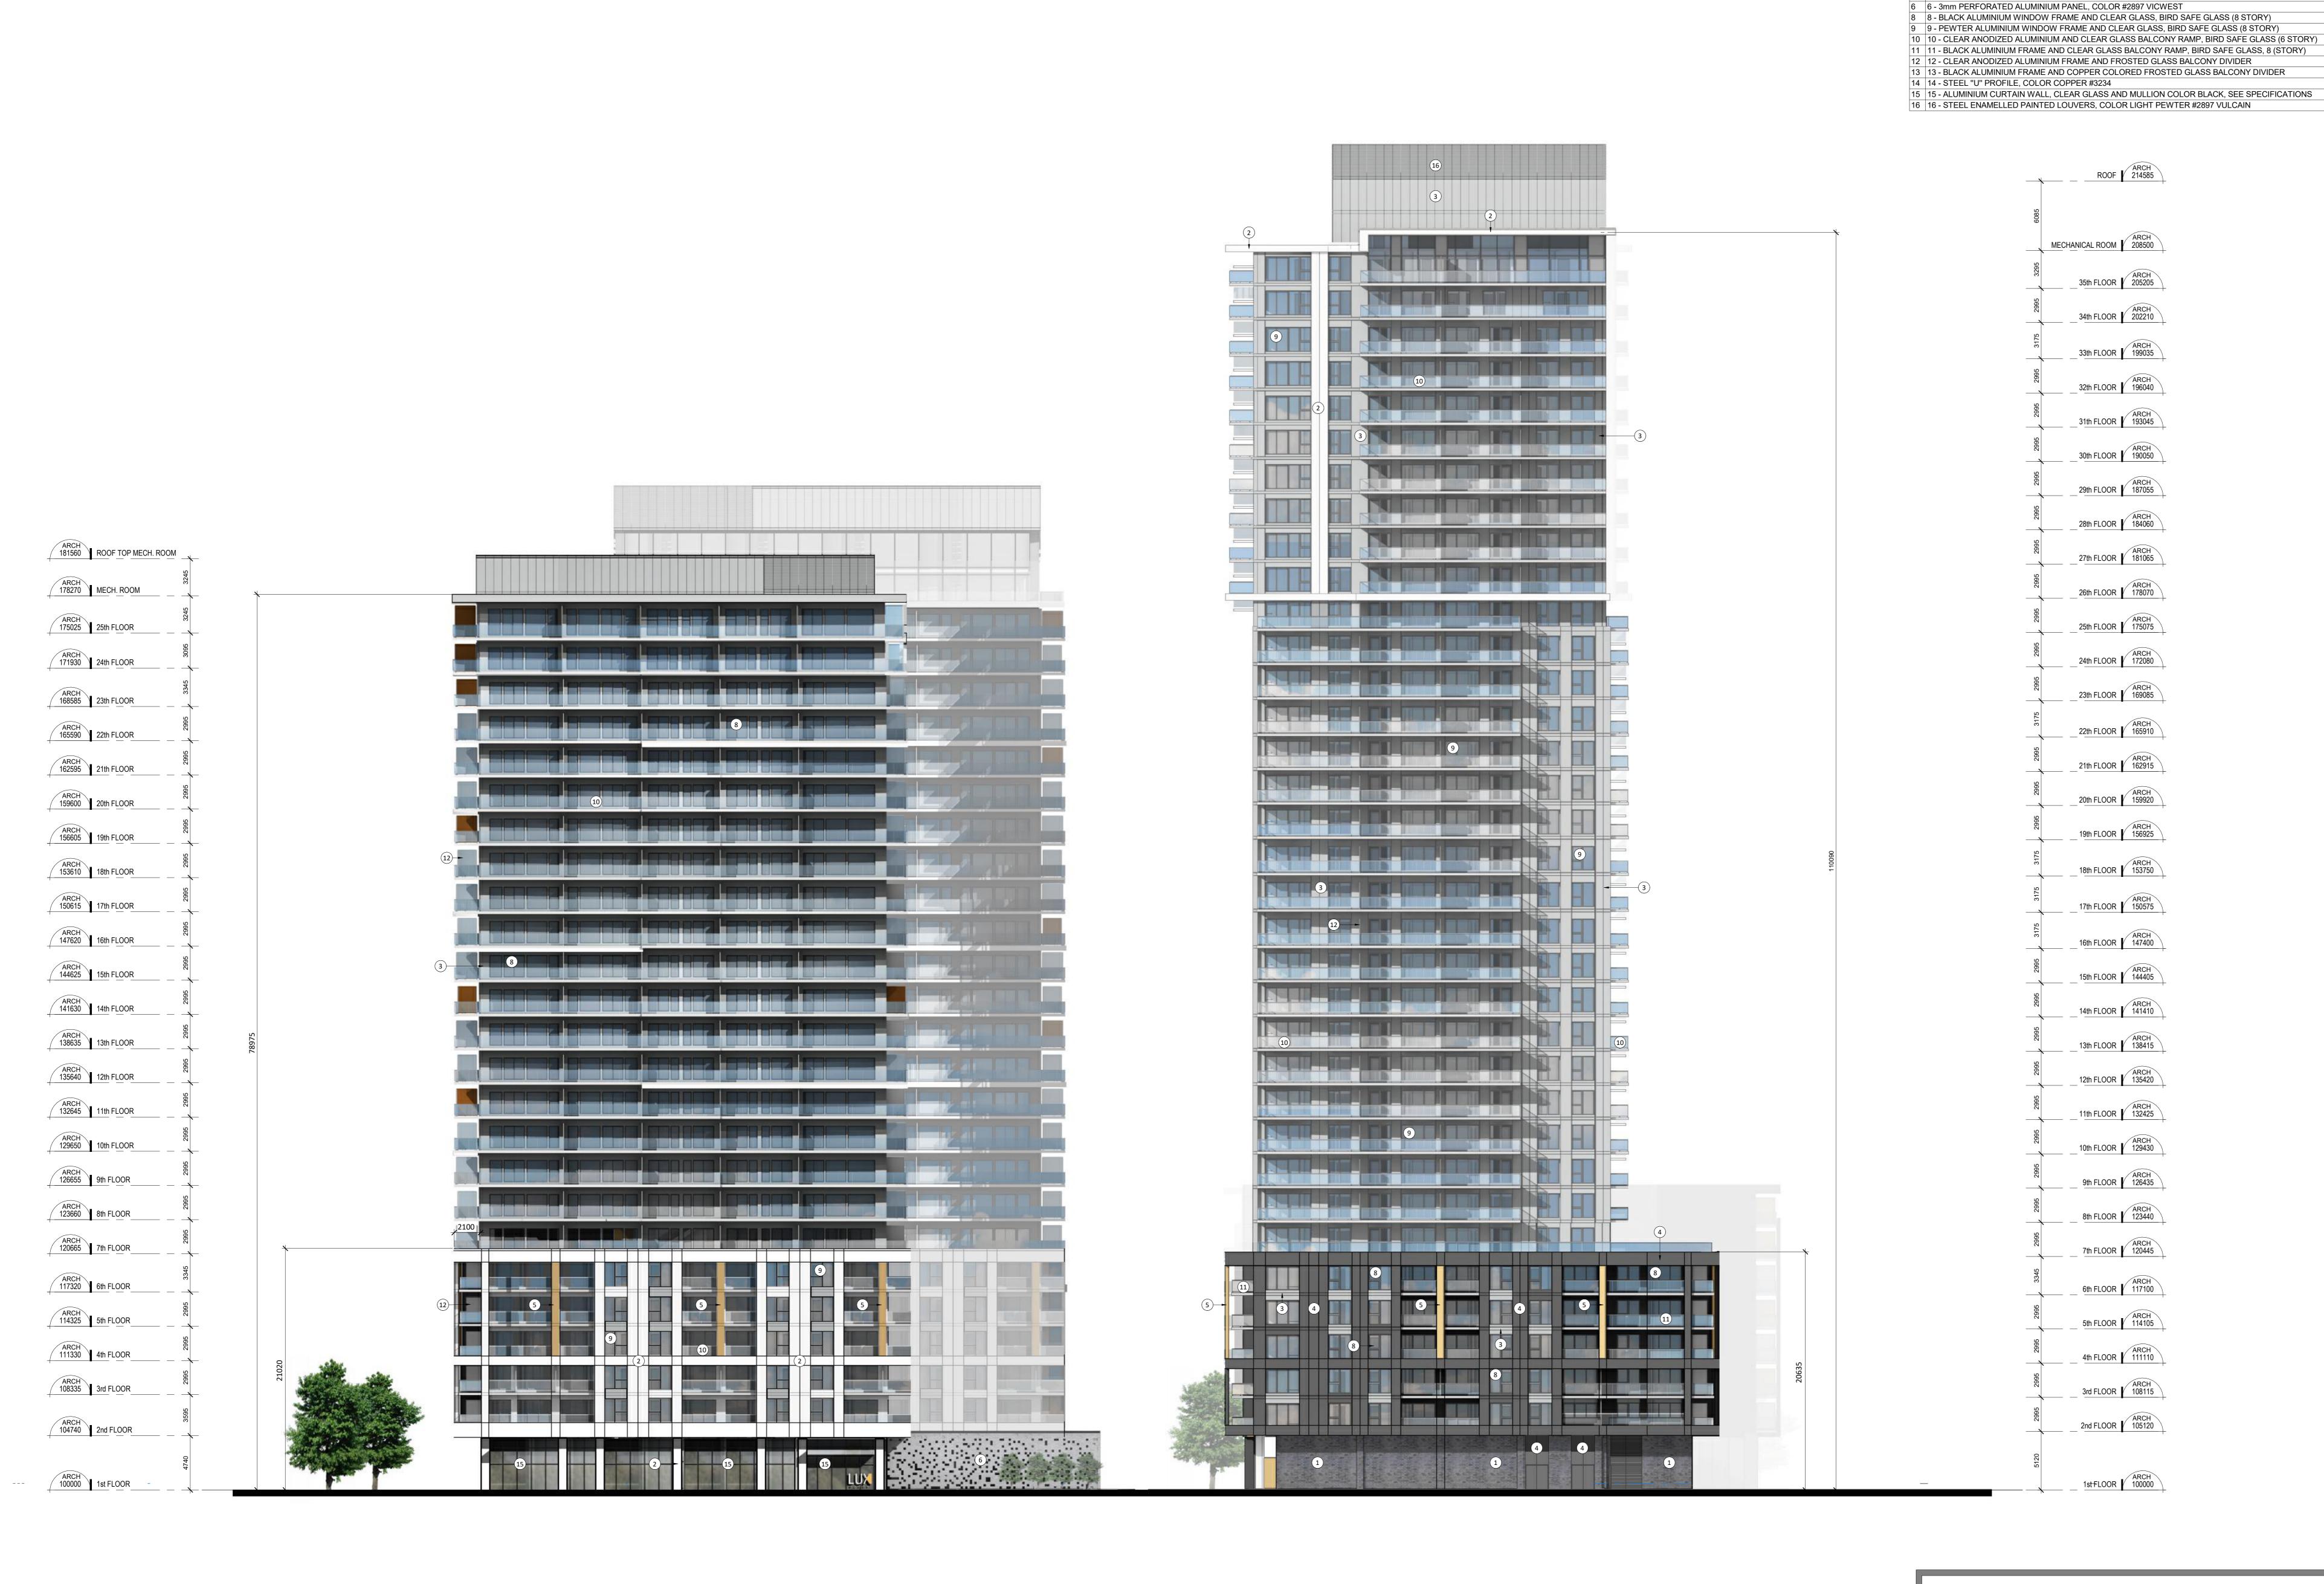

FOR SITE PLAN CONTROL **APPROVAL** 

MAI 10, 2022

1098 OGILVIE ROAD & 1178

**ELEVATIONS NOTES** 

1 1 - CLAY BRICK, ENDICOTT UTILITY 3" 75mm, COLOR MANGANESE IRONSPOT

2 2 - STEEL PANEL, COLOR BRIGHT WHITE #56086 VULCAIN

3 - STEEL PANEL, COLOR LIGHT PEWTER #2897 VULCAIN

4 4 - STEEL PANEL, COLOR CARBON #9740 VULCAIN 5 5 - STEEL PANEL, COLOR COPPER #3234 VULCAIN

DESCRIPTION

CUMMINGS AVE.

PMA ARCHITECTES

3070, CHEMIN DES QUATRE-BOURGEOIS QUÉBEC (QC) G1W 2K4 PMAARCHITECTES.COM

WEST ELEVATION

DRAWING NUMBER: 18312

A302

WEST ELEVATION
1:200