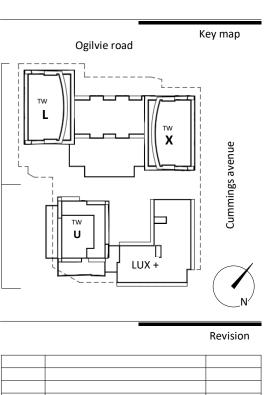

FOR SITE PLAN CONTROL **APPROVAL** 

MAI 10, 2022

1098 OGILVIE ROAD & 1178

**ELEVATIONS NOTES** 

1 1 - CLAY BRICK, ENDICOTT UTILITY 3" 75mm, COLOR MANGANESE IRONSPOT

2 2 - STEEL PANEL, COLOR BRIGHT WHITE #56086 VULCAIN

3 - STEEL PANEL, COLOR LIGHT PEWTER #2897 VULCAIN

4 4 - STEEL PANEL, COLOR CARBON #9740 VULCAIN 5 5 - STEEL PANEL, COLOR COPPER #3234 VULCAIN

DESCRIPTION

CUMMINGS AVE.

PMA ARCHITECTES

3070, CHEMIN DES QUATRE-BOURGEOIS QUÉBEC (QC) G1W 2K4 PMAARCHITECTES.COM



















|        | 500 504 051 (5104)     | 2022 05 40  |
|--------|------------------------|-------------|
|        | FOR SPA REVISION 2     | 2022-05-10  |
|        | FOR SPA REVISION 1     | 2021-12-13  |
|        | Description            | Date        |
|        |                        |             |
|        |                        |             |
|        |                        | Reference   |
|        |                        | nerel ellee |
|        | A: Detail number       |             |
| $\neg$ | B: Number of the sheet |             |
| /      | where it is            |             |
|        | WHELE IT IZ            |             |

Before starting work the contractor will have to check all dimensions and site conditions and notify the architect in writing if there is a discrep