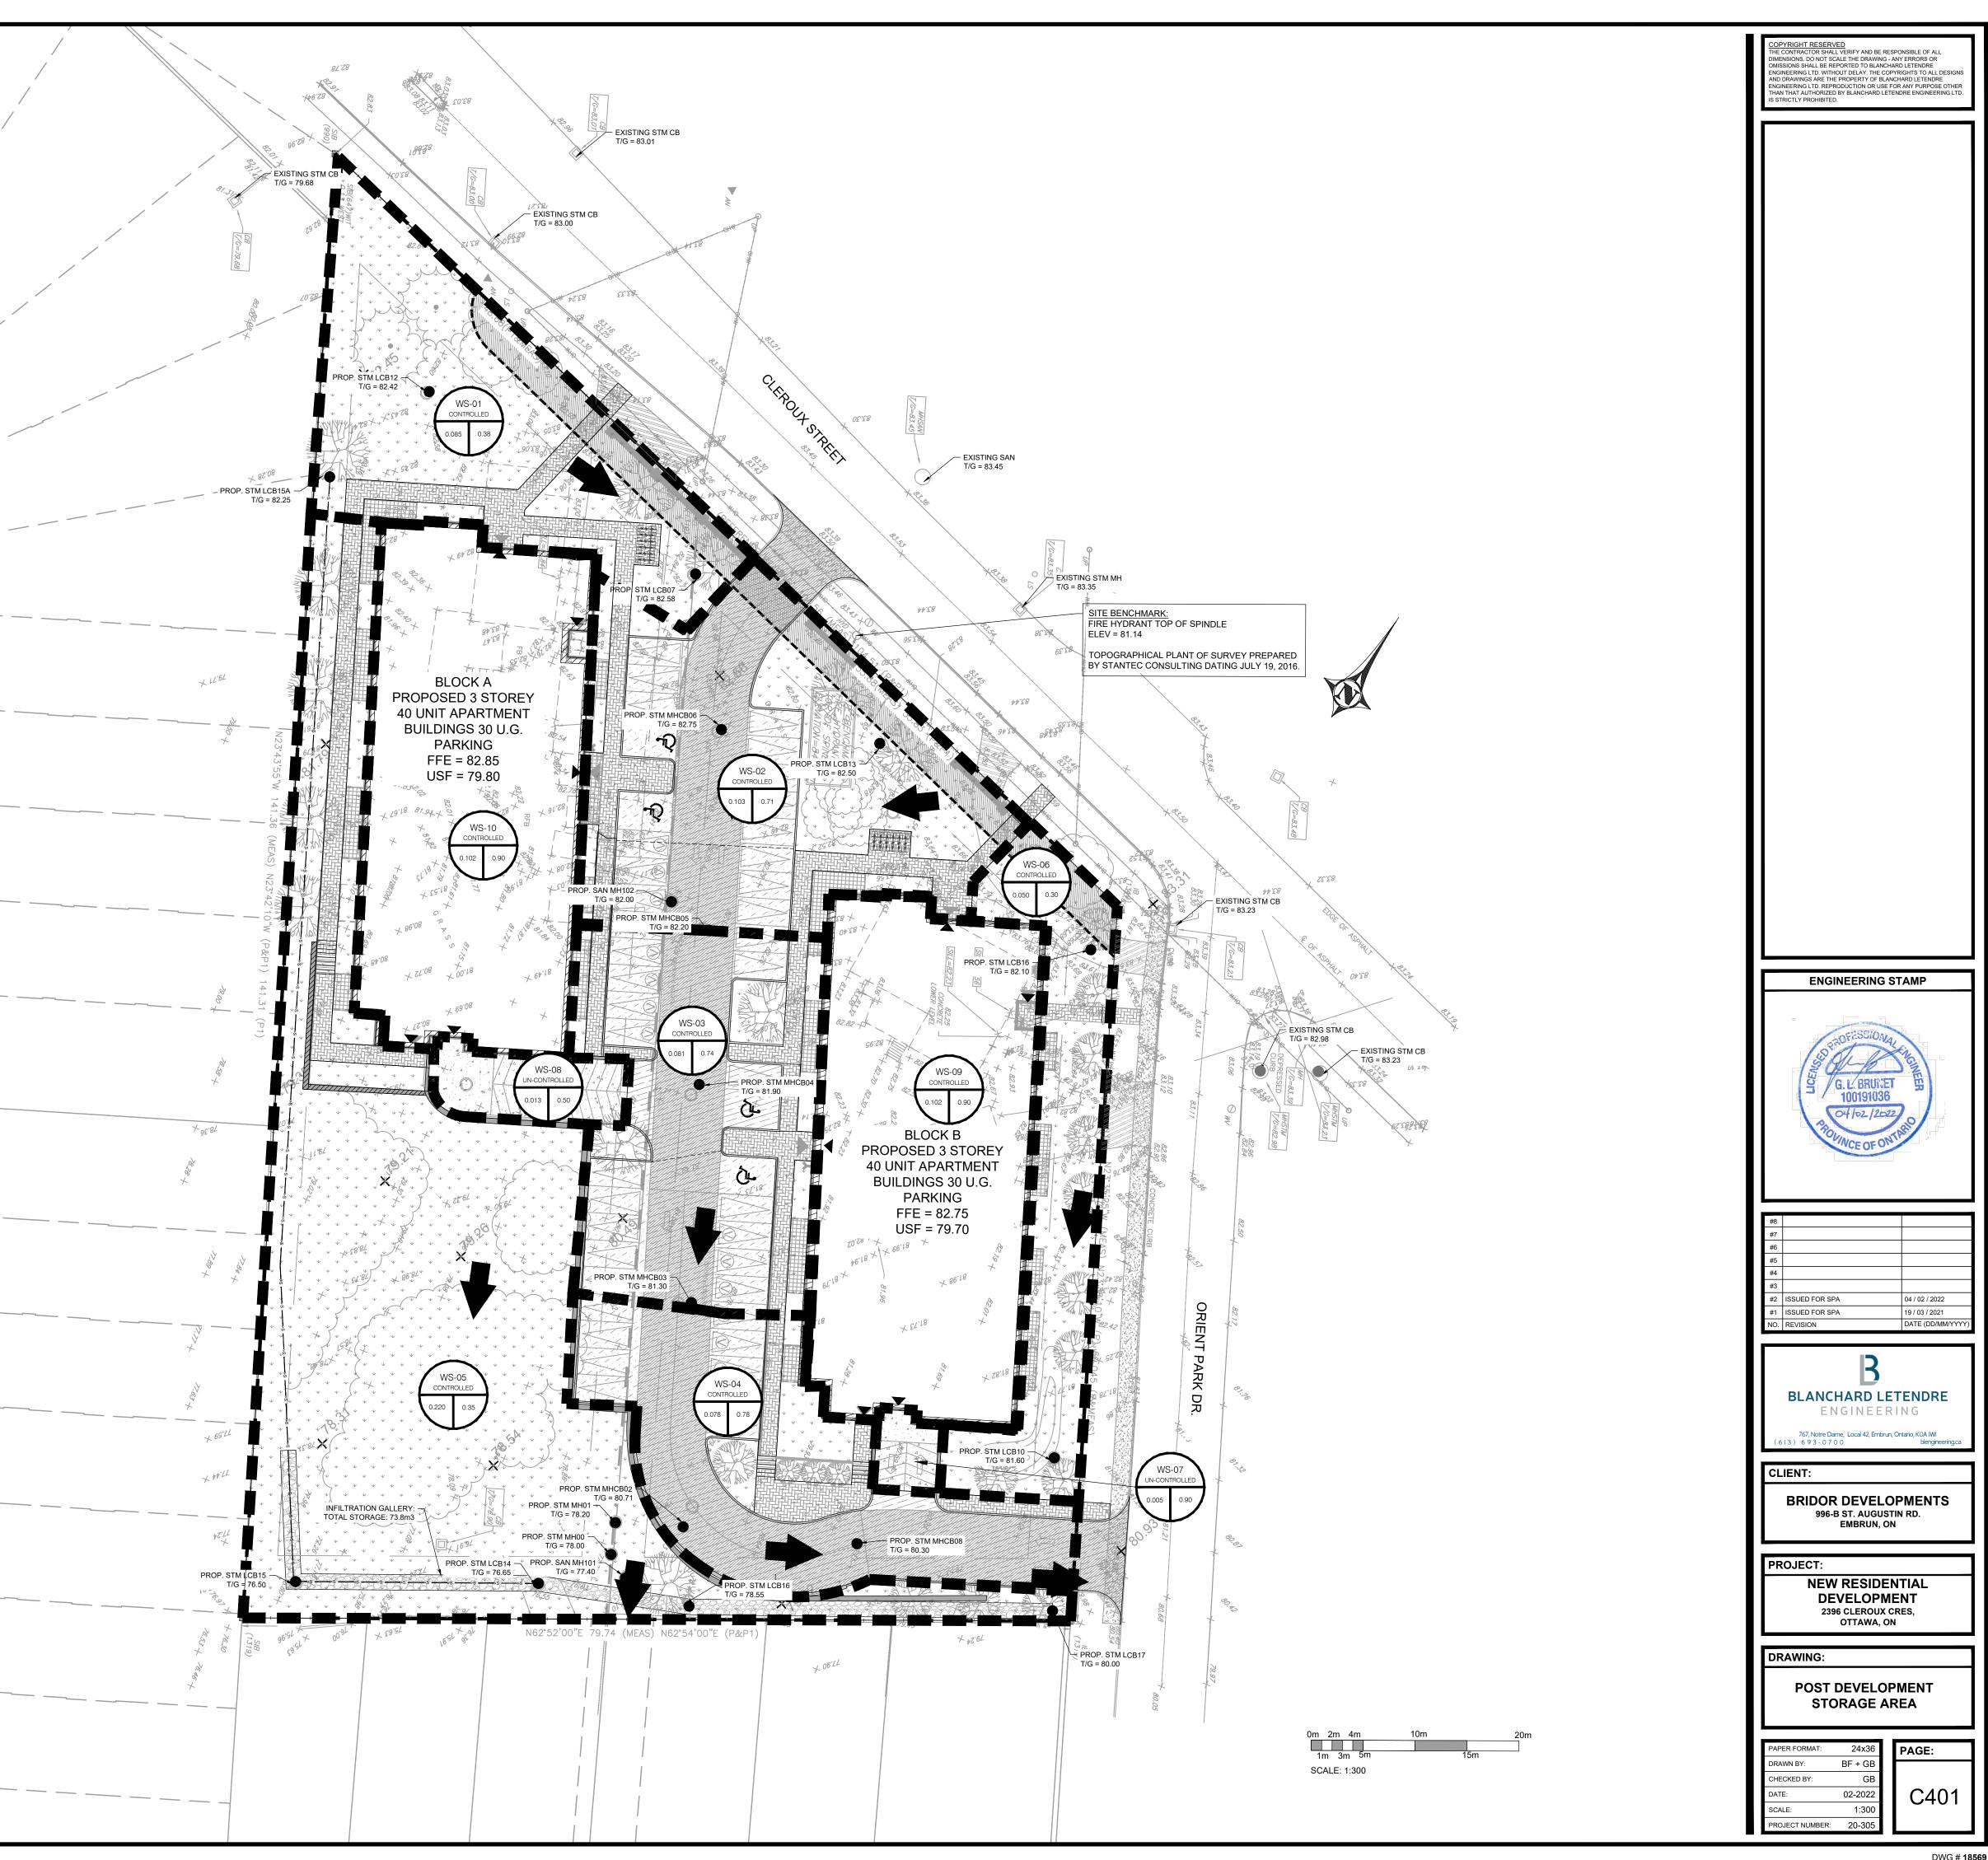

| LEGEND:                               |                                                                                        |
|---------------------------------------|----------------------------------------------------------------------------------------|
|                                       | EXISTING PROPERTY LINE TO REMAIN                                                       |
|                                       | PROPOSED EASEMENT                                                                      |
|                                       | PROPOSED TERRACING (3:1 MIN.)                                                          |
| ▼                                     | PROPOSED DOOR ENTRANCE/EXIT                                                            |
| ·                                     |                                                                                        |
| ×50.00                                | PROPOSED ELEVATION                                                                     |
| ×50.00HP                              | PROPOSED HIGH POINT ELEVATION                                                          |
| ×50.00SW                              | PROPOSED SWALE ELEVATION                                                               |
| ×50.00EX                              | MATCH INTO EXISTING ELEVATION                                                          |
| ×50.00SD                              | PROPOSED SIDEWALK                                                                      |
| × 70.19                               | EXISTING ELEVATION                                                                     |
|                                       | PROPOSED OVERLAND MAJOR FLOW ROUTE                                                     |
|                                       | PROPOSED SILT FENCE AS PER OPSD 219.110                                                |
| —>s ——>s ——>s —                       | - PROPOSED 100mmØ PERFORATED SUBDRAIN                                                  |
| <u>stm</u> stm <u>stm</u> stm         | <ul> <li>PROPOSED STORM SEWER</li> </ul>                                               |
|                                       | <ul> <li>PROPOSED SANITARY SEWER</li> </ul>                                            |
|                                       | PROPOSED WATERMAIN                                                                     |
|                                       | EXISTING SANITARY SEWER                                                                |
| WTR WTR WTR                           | <ul> <li>EXISTING WATERMAIN</li> <li>PROPOSED CATCHBASIN-MANHOLE/CATCHBASIN</li> </ul> |
| 8                                     | PROPOSED CATCHEASING WANNOLL/CATCHEASING                                               |
|                                       | PROPOSED PIPE INSULATION                                                               |
|                                       | PROPOSED 100 YEAR HIGH WATER LEVEL                                                     |
|                                       | STORM WATERSHED EXTENT                                                                 |
|                                       |                                                                                        |
| WS-XX<br>CONTROLLED                   | -RUNOFF COEFFICIENT                                                                    |
| AREA RUNOFF                           |                                                                                        |
|                                       | - AREA IN HECTARES                                                                     |
| ~ ~ ~ ~ ~ ~ ~ ~ ~ ~ ~ ~ ~ ~ ~ ~ ~ ~ ~ | PROPOSSED GRASS AREA                                                                   |
|                                       | PROPOSED CONCRETE FEATURES/SLAB                                                        |
|                                       | PROPOSED HEAVY DUTY ASPHALT                                                            |
|                                       | PROPOSED LIGHT DUTY ASPHALT                                                            |
|                                       | PROPOSED GRAVEL AREA                                                                   |
|                                       | PROPOSED RIP RAP AS PER OPSD 810.010                                                   |
|                                       | PROPOSED WATER METER                                                                   |
| <b>—</b>                              | PROPOSED ACCESS GATE                                                                   |
|                                       | PROPOSED GROWING FIELD                                                                 |
|                                       |                                                                                        |