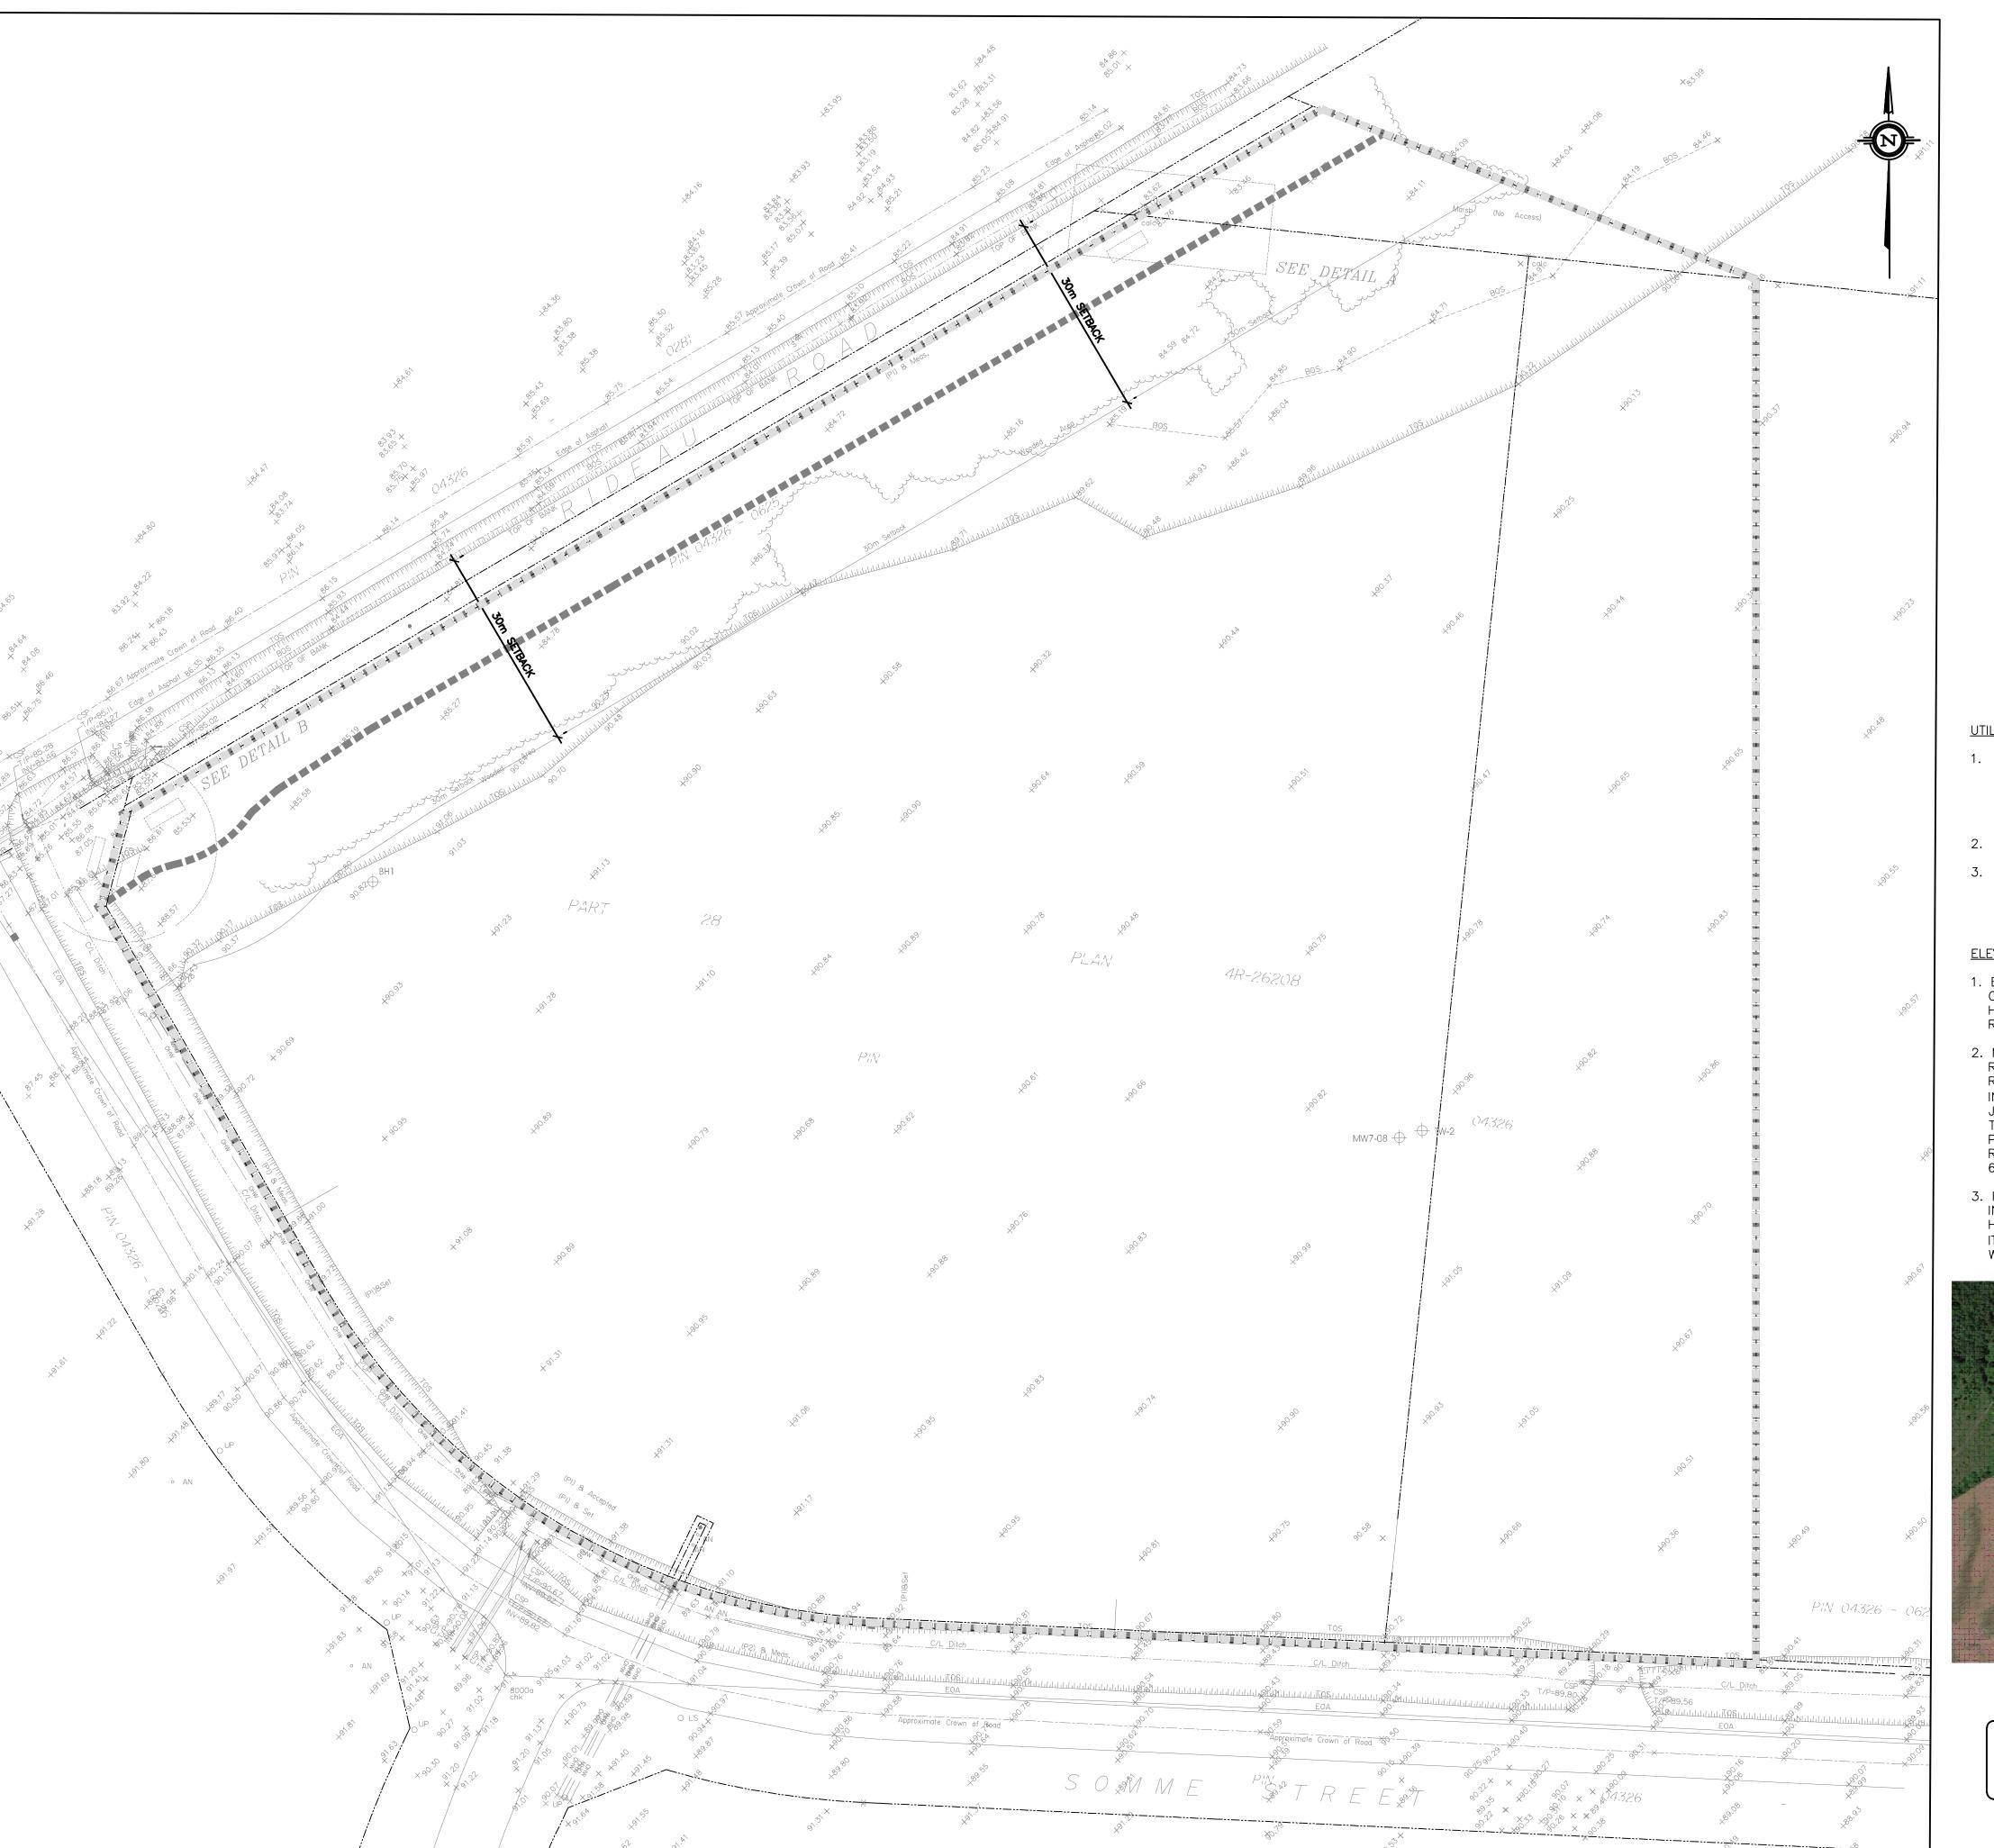

LEGEND

PROPOSED

**EXISTING** 

SURVEY MONUMENT PLANTED SURVEY MONUMENT FOUND STANDARD IRON BAR SHORT STANDARD IRON BAR IRON BAR CUT CROSS CONCRETE PIN ROUND IRON BAR SHORT STANDARD IRON BAR IRON BAR WITNESS MEASURED (AOG) ANNIS, O'SULLIVAN, VOLLEBEKK LTD. REGISTERED PLAN 4M-1388 PLAN 4R-26208 LIGHT STANDARD UTILITY POLE ANCHOR NATURAL GAS LINE CORRUGATED STEEL PIPE LOCATION OF ELEVATIONS CENTRELINE PROPERTY LINE TOP OF SLOPE BOTTOM OF SLOPE TOP OF PIPE TOP OF GRATE EDGE OF ASPHALT JERSEY BARRIER OVERHEAD WIRES — — — DITCH CENTER BOTTOM OF SLOPE

SURVEY COMPLETED BY: ANNIS, O'SULLIVAN, VOLLEBEKK LTD. DATE OF SURVEY: OCTOBER 4th 2021

## <u>UTILITY NOTES</u>

- 1. THIS DRAWING CANNOT BE ACCEPTED AS A KNOWLEDGING ALL OF THE UTILITIES AND IT WILL BE THE RESPONSIBILITY OF THE USER TO CONTACT THE RESPECTIVE UTILITY AUTHORITIES FOR CONFIRMATION.
- 2. ONLY VISIBLE SURFACE UTILITIES WERE LOCATED.
- 3. A FIELD LOCATION OF UNDERGROUND PLANT BY THE PERTINENT UTILITY AUTHORITY IS MANDATORY BEFORE ANY WORK INVOLVING BREAKING GROUND, PROBING, EXCAVATING ETC.

## **ELEVATION NOTES**

- 1. ELEVATIONS SHOWN ARE GEODETIC DERIVED FROM CITY OF OTTAWA CONCRETE MONUMENT 00165300 HAVING A PUBLISHED ELEVATION OF 120.09M ARE REFERRED TO THE CGVD28 GEODETIC DATUM.
- 2. MONUMENT DESCRIPTION: GLOUCESTER LOCATED ON RIDEAU RD, 2.1m NORTH OF THE S LIMIT OF THE ROAD RIGHT-OF-WAY, 0.4KM SOUTHWEST OF ITS INTERSECTION WITH HWY #31, 1.8KM NORTHEAST OF JOHNSTON CORNER. MARKED BY A GSC TRIANGLE TAB IS SET IN ROCK. THREE AZIMUTH MARKS ARE PROVIDED, ALL NEAR THE NORTH LIMIT OF GOTHS RD. NATIONAL CAPITAL COMMISSION MON NUMBER 620 MAY BE USED AS THE AZIMUTH MARK.
- 3. IT IS THE RESPONSIBILITY OF THE USER OF THIS INFORMATION TO VERIFY THAT THE JOB BENCHMARK HAS NOT BEEN ALTERED OR DISTURBED AND THAT IT'S RELATIVE ELEVATION AND DESCRIPTION AGREES WITH THE INFORMATION SHOWN ON THIS DRAWING.

—SURVEY MONUMENT LOCATION

## NOTE OF CAUTION

THE GEODETIC COORDINATES OF EVERY ITEM INCLUDED AS PART OF THIS DOCUMENT HAVE NO LEGAL VALUE. THE SITE LAYOUT MUST BE COMPLETED USING THE OFFICIAL BENCHMARKS OF AN ACCREDITED LAND SURVEYOR.

THE UNDERGROUND FEATURES AND INFORMATION THAT APPEAR ON THE DRAWINGS WERE OBTAINED FROM THE PUBLIC UTILITY COMPANIES AND/OR FROM THE CITY EACH RESPECTIVELY.

ALL INFORMATION UNDER THE LEGEND 'EXISTING' IS FOR INFORMATION ONLY. COMPLETE OR EXACT LOCATION AND ELEVATION OF UNDERGROUND SERVICES ARE NOT GUARANTEED. CERTAIN UNDERGROUND FEATURES ON PRIVATE PROPERTY ARE NOT

SHOWN ON THE CURRENT DRAWING. ANYONE WHO PROCEEDS WITH EXCAVATION WORK SHALL VERIFY THE EXACT LOCATION OF ALL UNDERGROUND FEATURES, BY EXPLORATORY EXCAVATIONS, AND SHALL ASSUME FULL RESPONSIBILITY IF THERE IS ANY DAMAGE THAT OCCURS DURING

THE CONTRACTOR WILL HAVE THE RESPONSIBILITY AND THE OBLIGATION TO VALIDATE, BY EXPLORATORY EXCAVATION, THE SIZE OF THE PUBLIC UTILITIES UNDERGROUND SERVICES AND TO WARN THE ENGINEER OF ANY CONFLICT WITH THE PROJECTED WORK.