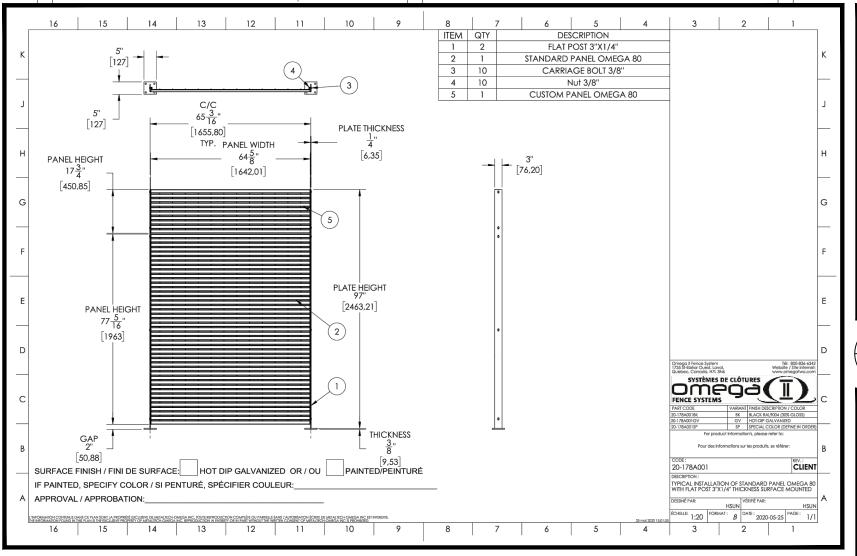

## AG AUTOGATE (VERTICAL PIVOT GATE) - PLAN DETAIL



2 AG AUTOGATE (VERTICAL PIVOT GATE) - ELEVATION DETAIL L102 1:50



3 CHAINLINK FENCE WITH BARBED WIRE DETAIL L102 1:30

## DRAWING NOTES, L101

- 01 R.H. OPERATOR.
- 02 STYLE E YOKE.
- 03 WIND BRACING. 04 CONCRETE PAD AS PER STRUCTURAL ENGINEER.
- 05 PRIVATE SIDE.
- 06 PUBLIC SIDE. 07 BARRIER SCREEN.
- 08 3-POINT FINIALS. 09 GATE GUARD.
- 10 CONCRETE YOKE PAD. FINISHED GRADE. 12 CYLINDRICAL CONCRETE FOOTING, TO CSA 30MPa
- CLASS F-1. 13 TENSION BANDS
- 14 TENSION BAR 5 x 20mm, GALVANIZED STEEL 90mm O.D. TERMINAL AND CORNER POST WITH POST TOP, LENGTHENED TO RECEIVE BARBED WIRE
- 43mm O.D. BRACE RAIL KNUCKLED TOP EDGE
- 43mm O.D. TOP RAIL
- 60mm O.D. LINE POST WIRE FASTENERS 400mm O/C, SINGLE STRAND
- GALVANIZED, 5mm BOTTOM WIRE FA