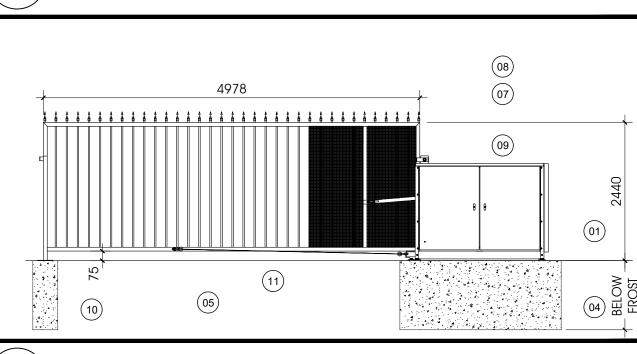

## AG AUTOGATE (VERTICAL PIVOT GATE) - PLAN DETAIL

2 AG AUTOGATE (VERTICAL PIVOT GATE) - ELEVATION DETAIL L102 1:50

3 CHAINLINK FENCE WITH BARBED WIRE DETAIL L102 1:30

## DRAWING NOTES, L101

- 01 R.H. OPERATOR.
- 02 STYLE E YOKE.
- 03 WIND BRACING. 04 CONCRETE PAD AS PER STRUCTURAL ENGINEER.
- 05 PRIVATE SIDE.
- 06 PUBLIC SIDE. 07 BARRIER SCREEN.
- 08 3-POINT FINIALS. 09 GATE GUARD.
- 10 CONCRETE YOKE PAD. FINISHED GRADE. 12 CYLINDRICAL CONCRETE FOOTING, TO CSA 30MPa
- CLASS F-1. 13 TENSION BANDS
- 14 TENSION BAR 5 x 20mm, GALVANIZED STEEL 90mm O.D. TERMINAL AND CORNER POST WITH POST TOP, LENGTHENED TO RECEIVE BARBED WIRE
- 43mm O.D. BRACE RAIL KNUCKLED TOP EDGE
- 43mm O.D. TOP RAIL
- 60mm O.D. LINE POST WIRE FASTENERS 400mm O/C, SINGLE STRAND
- GALVANIZED, 5mm BOTTOM WIRE FASTENED 450mm OC
- 22 40-75mm CLEARANCE
- 23 3 2.3mm BARBED WIRE BARBS 150mm APART TYP. 24 BARBED WIRE ARM, ANGLED TOWARDS OUTSIDE OF FENCED AREA
- 25 BRACE BAND AND EYE HOOK