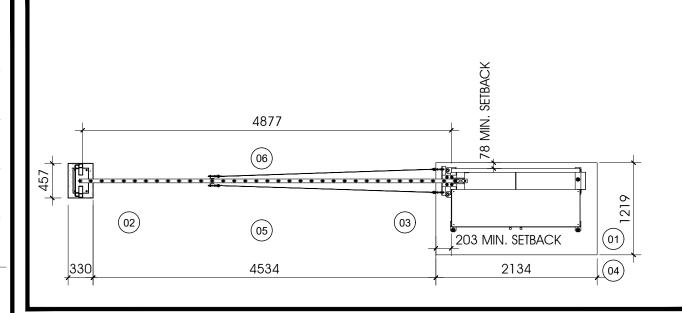

## AG AUTOGATE (VERTICAL PIVOT GATE) - PLAN DETAIL

2 AG AUTOGATE (VERTICAL PIVOT GATE) - ELEVATION DETAIL L102 1:50

3 CHAINLINK FENCE WITH BARBED WIRE DETAIL L102 1:30

## DRAWING NOTES, L101

- 01 R.H. OPERATOR.
- 02 STYLE E YOKE.
- 03 WIND BRACING. 04 CONCRETE PAD AS PER STRUCTURAL ENGINEER.
- 05 PRIVATE SIDE.
- 06 PUBLIC SIDE. 07 BARRIER SCREEN.
- 08 3-POINT FINIALS. 09 GATE GUARD.
- 10 CONCRETE YOKE PAD. FINISHED GRADE. 12 CYLINDRICAL CONCRETE FOOTING, TO CSA 30MPa
- CLASS F-1. 13 TENSION BANDS
- 14 TENSION BAR 5 x 20mm, GALVANIZED STEEL 90mm O.D. TERMINAL AND CORNER POST WITH POST TOP, LENGTHENED TO RECEIVE BARBED WIRE
- 43mm O.D. BRACE RAIL KNUCKLED TOP EDGE
- 43mm O.D. TOP RAIL
- 60mm O.D. LINE POST WIRE FASTENERS 400mm O/C, SINGLE STRAND
- GALVANIZED, 5mm BOTTOM WIRE FASTENED 450mm OC
- 22 40-75mm CLEARANCE
- 23 3 2.3mm BARBED WIRE BARBS 150mm APART TYP. 24 BARBED WIRE ARM, ANGLED TOWARDS OUTSIDE OF FENCED AREA
- 25 BRACE BAND AND EYE HOOK