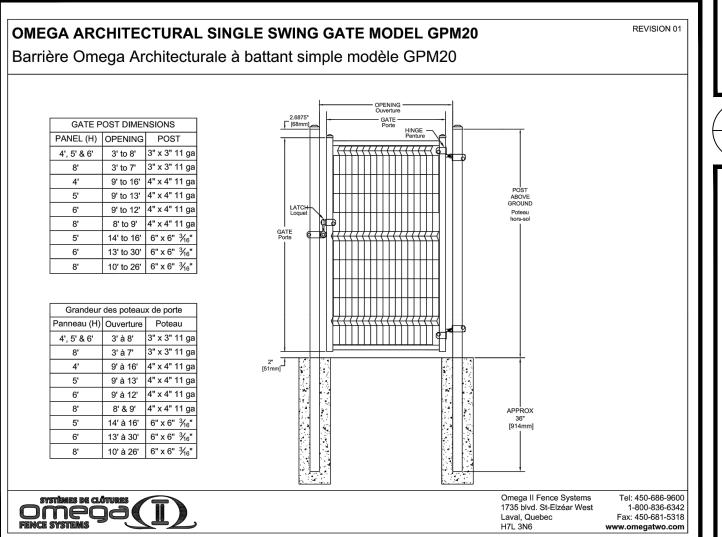

## AG AUTOGATE (VERTICAL PIVOT GATE) - PLAN DETAIL



2 AG AUTOGATE (VERTICAL PIVOT GATE) - ELEVATION DETAIL L102 1:50



3 CHAINLINK FENCE WITH BARBED WIRE DETAIL L102 1:30

## DRAWING NOTES, L101

- 01 R.H. OPERATOR.
- 02 STYLE E YOKE.
- 03 WIND BRACING. 04 CONCRETE PAD AS PER STRUCTURAL ENGINEER.
- 05 PRIVATE SIDE.
- 06 PUBLIC SIDE. 07 BARRIER SCREEN.
- 08 3-POINT FINIALS. 09 GATE GUARD.
- 10 CONCRETE YOKE PAD. FINISHED GRADE. 12 CYLINDRICAL CONCRETE FOOTING, TO CSA 30MPa
- CLASS F-1. 13 TENSION BANDS
- 14 TENSION BAR 5 x 20mm, GALVANIZED STEEL 90mm O.D. TERMINAL AND CORNER POST WITH POST TOP, LENGTHENED TO RECEIVE BARBED WIRE
- 43mm O.D. BRACE RAIL KNUCKLED TOP EDGE
- 43mm O.D. TOP RAIL
- 60mm O.D. LINE POST WIRE FASTENERS 400mm O/C, SINGLE STRAND
- GALVANIZED, 5mm BOTTOM WIRE FAST