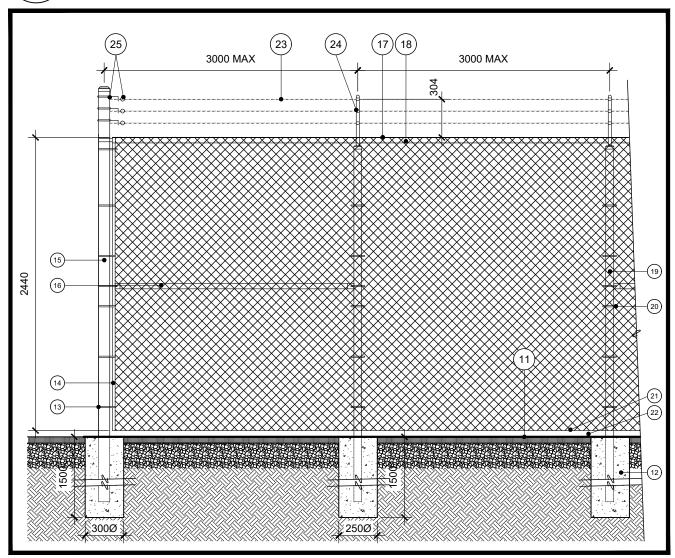

## DRAWING NOTES, L101

- 01 R.H. OPERATOR.
- 02 STYLE E YOKE.
- 03 WIND BRACING. 04 CONCRETE PAD AS PER STRUCTURAL ENGINEER.
- 05 PRIVATE SIDE.
- 06 PUBLIC SIDE. 07 BARRIER SCREEN.
- 08 3-POINT FINIALS. 09 GATE GUARD.
- 10 CONCRETE YOKE PAD. FINISHED GRADE. 12 CYLINDRICAL CONCRETE FOOTING, TO CSA 30MPa
- CLASS F-1. 13 TENSION BANDS
- 14 TENSION BAR 5 x 20mm, GALVANIZED STEEL 90mm O.D. TERMINAL AND CORNER POST WITH POST TOP, LENGTHENED TO RECEIVE BARBED WIRE
- 43mm O.D. BRACE RAIL KNUCKLED TOP EDGE
- 43mm O.D. TOP RAIL
- 60mm O.D. LINE POST WIRE FASTENERS 400mm O/C, SINGLE STRAND
- GALVANIZED, 5mm BOTTOM WIRE FASTENED 450mm OC
- 22 40-75mm CLEARANCE
- 23 3 2.3mm BARBED WIRE BARBS 150mm APART TYP. 24 BARBED WIRE ARM, ANGLED TOWARDS OUTSIDE OF FENCED AREA
- 25 BRACE BAND AND EYE HOOK