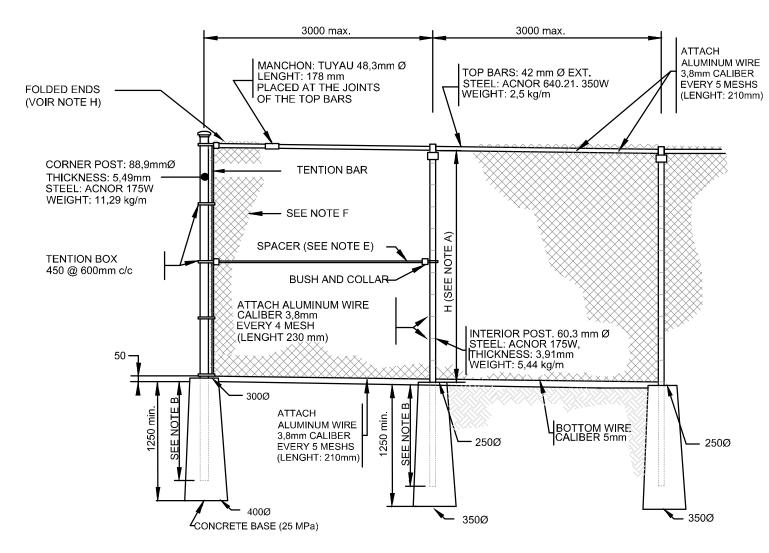

CHAIN LINK FENCE
AUCUNE / NTS

- INSTALLATION OF GUARDRAIL AND FENCE POSTS BY AUGERING STRICTLY PROHIBITED.

TYPICAL SECTION - RETAINING WALL, GUARDRAIL AND FENCE AUCUNE / NTS

## NOTES:

- A. FENCE HEIGHT: 1.5 m.
- B. LENGTH OF UNDERGROUND POLES: 1.1 m
- C. CORNER POST: 88.9 mmØ WITH TWO SPACERS.

  D. REINFORCING POST: 88.9 mmØ EVERY 60 m WITH TWO SPACERS.
- E. SPACERS: 42.2 mmØ, 350W ACNOR STEEL.
- F. GALVANIZED GRILLING-008; COVERED WITH VINYL (BLACK) FOR A TOTAL GAUGE #9E-008; CONFORMS TO CAN/CGSB-138.1 (TYPE 1. CATEGORY A, MEDIUM STYLE) SPACING OF 50mm X 50mm.
- G. ALL METAL PARTS ARE GALVANIZED.
- H. THE ENDS OF THE MESHES AT THE TOP AND BOTTOM MUST BE FOLDED INWARDS SO AS NOT TO HAVE PRICKLY TIPS
- INWARDS SO AS NOT TO HAVE PRICKLY TIPS.

  I. THE WIRE MESH AND METAL PARTS MUST BE BLACK WITH PVC STRAP "SUPER
- PRIVACY" (BLACK) IN THE PLACES INDICATED ON THE OVERALL PLAN

  J. MEASUREMENTS ARE IN MILLIMETRES

GALVANIZED METAL MESH FENCE 1.8m HIGH AUCUNE / NTS