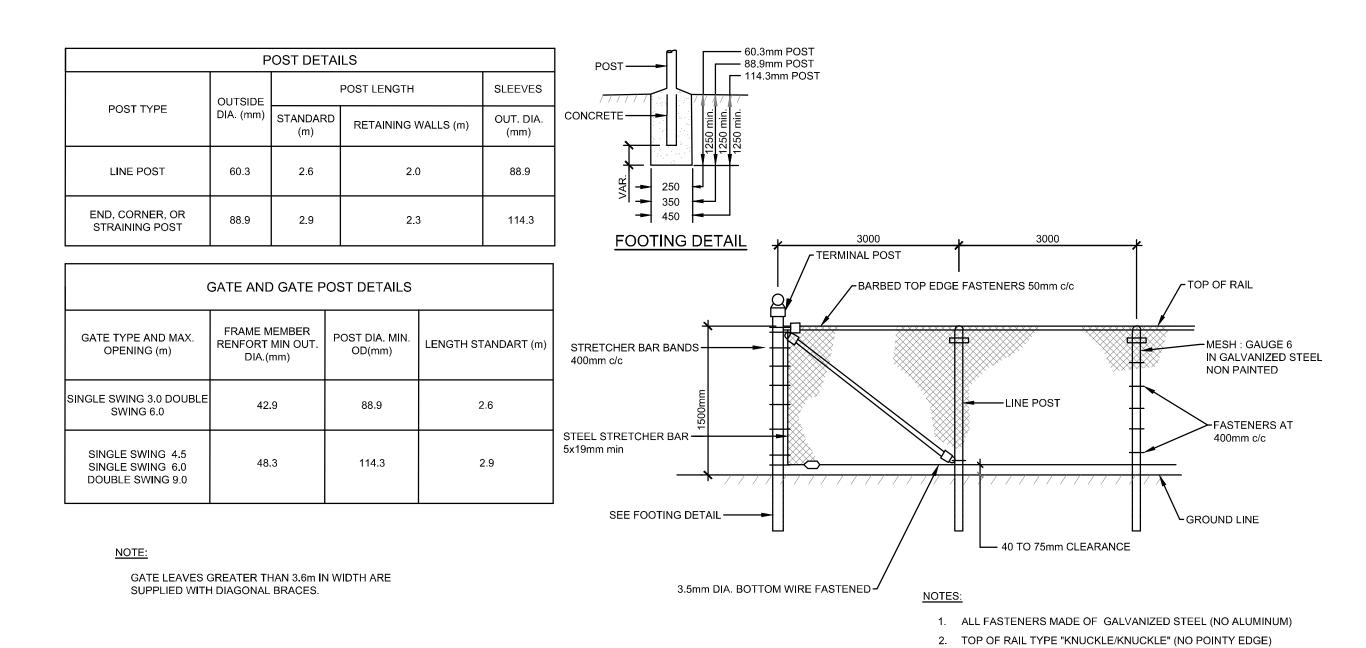

## NOTES:

- A. FENCE HEIGHT: 1.5 m.
- B. LENGTH OF UNDERGROUND POLES: 1.1 m
- C. CORNER POST: 88.9 mmØ WITH TWO SPACERS.

  D. REINFORCING POST: 88.9 mmØ EVERY 60 m WITH TWO SPACERS.
- E. SPACERS: 42.2 mmØ, 350W ACNOR STEEL.
- F. GALVANIZED GRILLING-008; COVERED WITH VINYL (BLACK) FOR A TOTAL GAUGE #9E-008; CONFORMS TO CAN/CGSB-138.1 (TYPE 1. CATEGORY A, MEDIUM STYLE) SPACING OF 50mm X 50mm.
- G. ALL METAL PARTS ARE GALVANIZED.
- H. THE ENDS OF THE MESHES AT THE TOP AND BOTTOM MUST BE FOLDED INWARDS SO AS NOT TO HAVE PRICKLY TIPS
- INWARDS SO AS NOT TO HAVE PRICKLY TIPS.

  I. THE WIRE MESH AND METAL PARTS MUST BE BLACK WITH PVC STRAP "SUPER
- PRIVACY" (BLACK) IN THE PLACES INDICATED ON THE OVERALL PLAN

  J. MEASUREMENTS ARE IN MILLIMETRES

GALVANIZED METAL MESH FENCE 1.8m HIGH AUCUNE / NTS