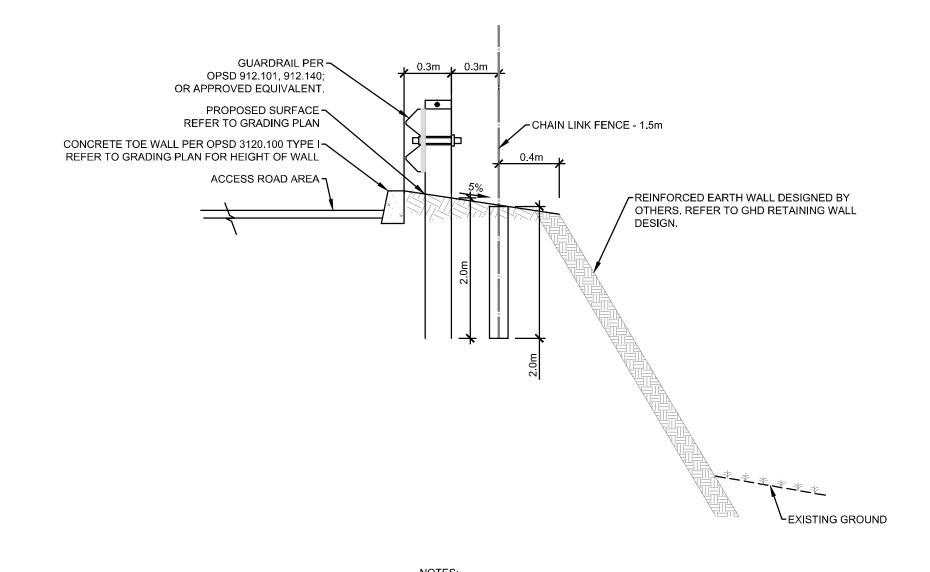

CHAIN LINK FENCE
AUCUNE / NTS

- INSTALLATION OF GUARDRAIL AND FENCE POSTS BY AUGERING STRICTLY PROHIBITED.

TYPICAL SECTION - RETAINING WALL, GUARDRAIL AND FENCE AUCUNE / NTS