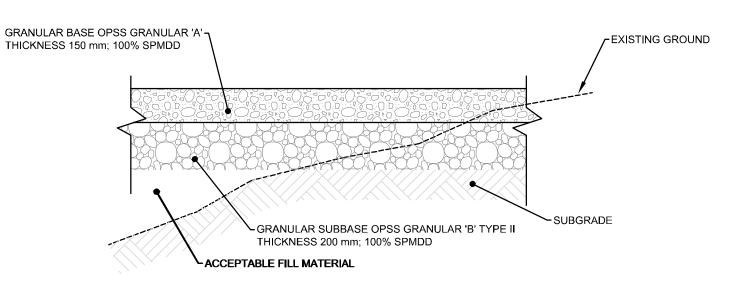

TYPICAL SECTION - GRANULAR FOUNDATION
AND ASPHALT PAVEMENT (HEAVY DUTY)

AUCUNE / NTS

TYPICAL SECTION - GRANULAR PAD

AUCUNE / NTS

FASTFHA