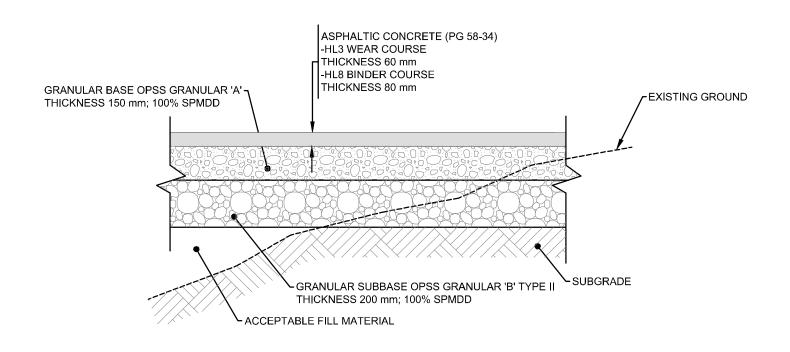

TYPICAL SECTION - GRANULAR FOUNDATION
AND ASPHALT PAVEMENT (HEAVY DUTY)

AUCUNE / NTS

TYPICAL SECTION - GRANULAR PAD

AUCUNE / NTS

FASTFHA