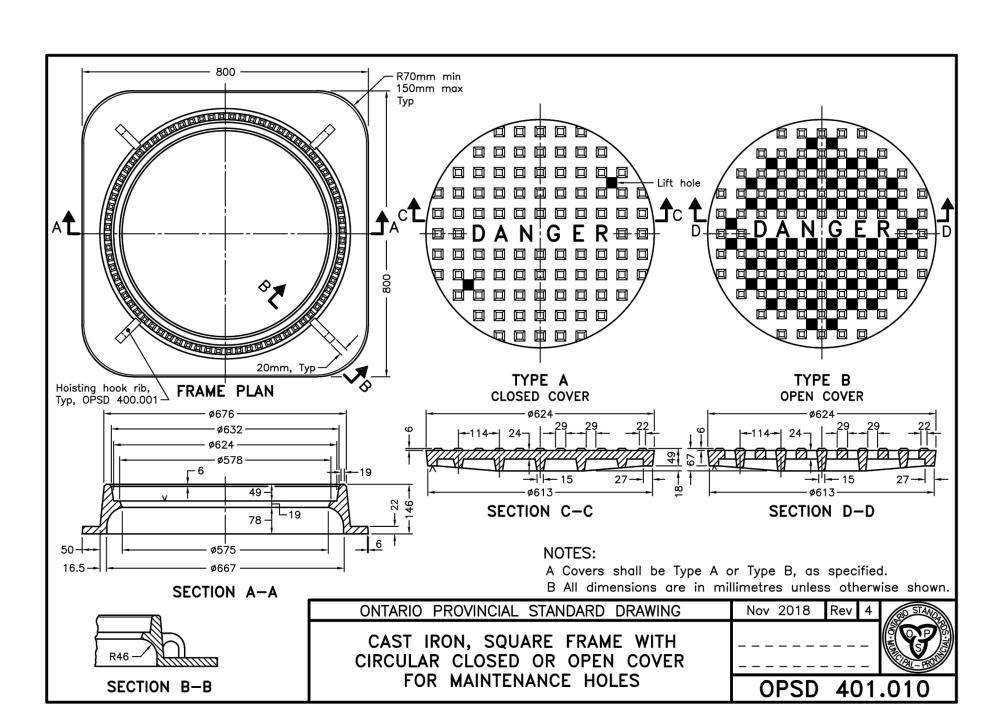

## **CBRE**





| RECORD (                | OF REVISIONS:                 |                    |
|-------------------------|-------------------------------|--------------------|
| 6                       |                               |                    |
| 5                       |                               |                    |
| 4/                      |                               |                    |
| $-\frac{\checkmark}{3}$ |                               |                    |
| $\frac{\checkmark}{27}$ |                               |                    |
| $\frac{\checkmark}{17}$ |                               |                    |
|                         | ISSUED FOR SITE PLAN APPROVAL | DECEMBER 16, 202   |
| NUMBER:                 | REVISION: