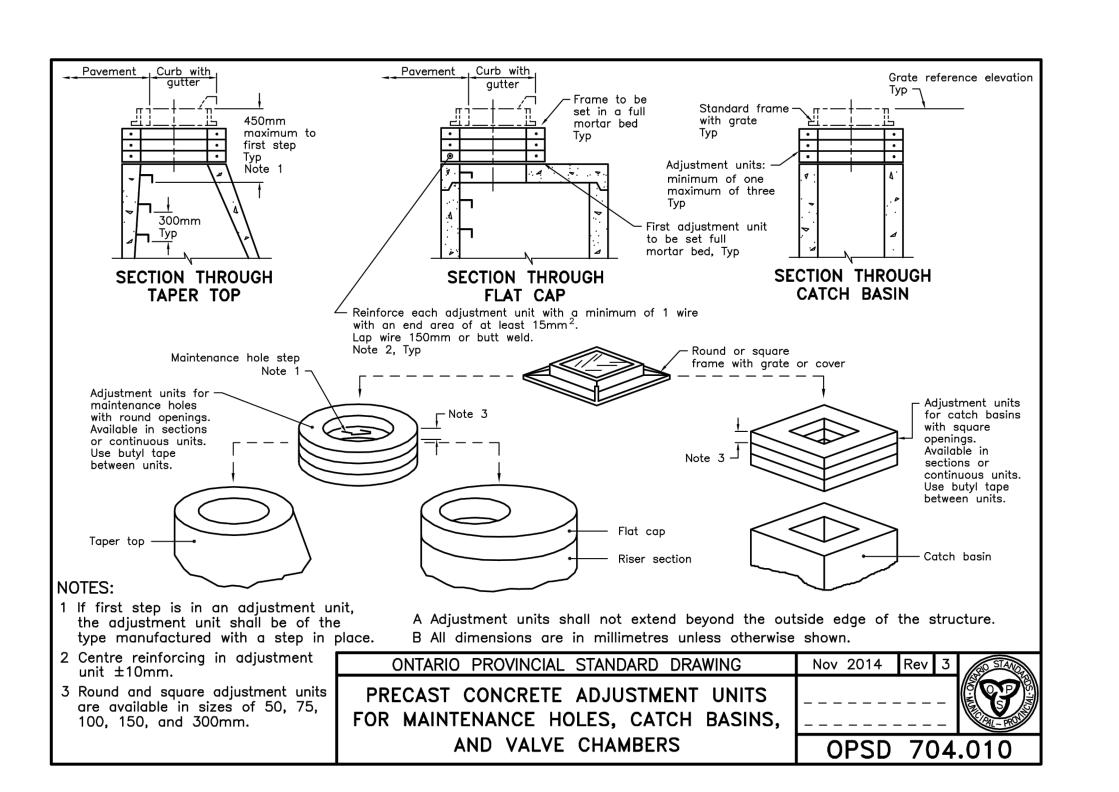

## **CBRE**





| RECORD (                | OF REVISIONS:                 |                    |
|-------------------------|-------------------------------|--------------------|
| 6                       |                               |                    |
| 5                       |                               |                    |
| 4/                      |                               |                    |
| $-\frac{\checkmark}{3}$ |                               |                    |
| $\frac{\checkmark}{27}$ |                               |                    |
| $\frac{\checkmark}{17}$ |                               |                    |
|                         | ISSUED FOR SITE PLAN APPROVAL | DECEMBER 16, 202   |
| NUMBER:                 | REVISION: