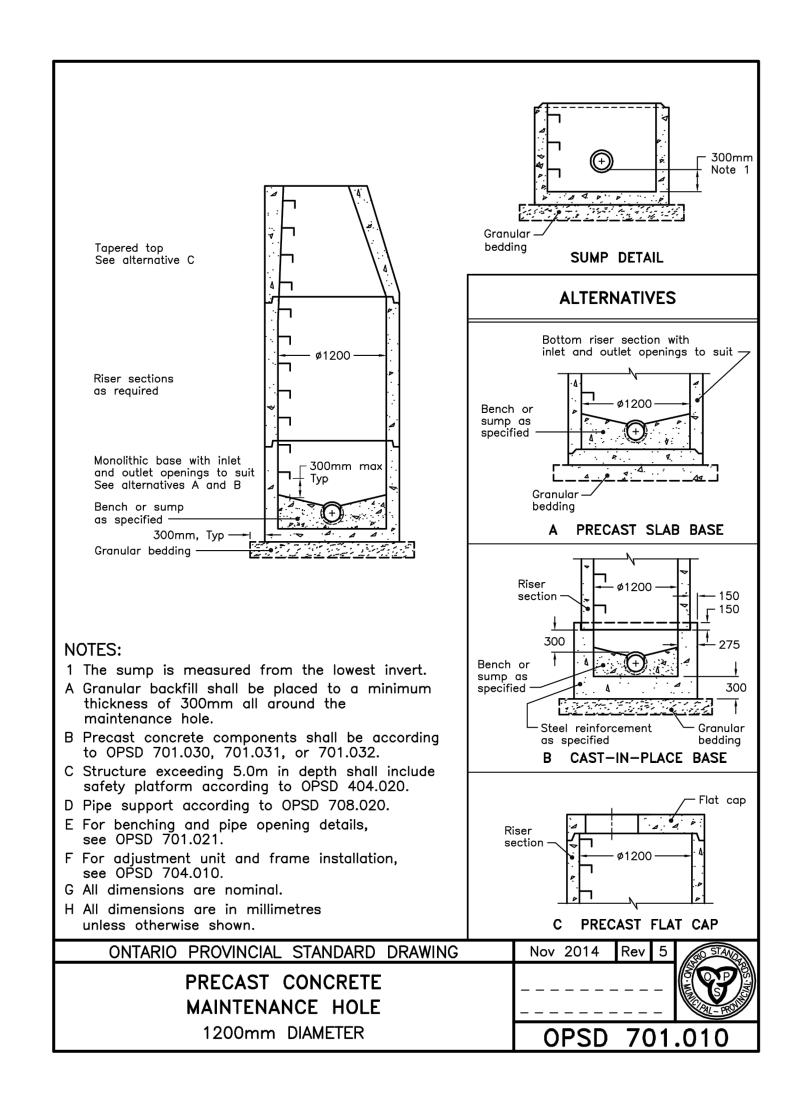

## **CBRE**





| RECORD (                | OF REVISIONS:                 |                    |
|-------------------------|-------------------------------|--------------------|
| 6                       |                               |                    |
| 5                       |                               |                    |
| 4/                      |                               |                    |
| $-\frac{\checkmark}{3}$ |                               |                    |
| $\frac{\checkmark}{27}$ |                               |                    |
| $\frac{\checkmark}{17}$ |                               |                    |
|                         | ISSUED FOR SITE PLAN APPROVAL | DECEMBER 16, 202   |
| NUMBER:                 | REVISION: