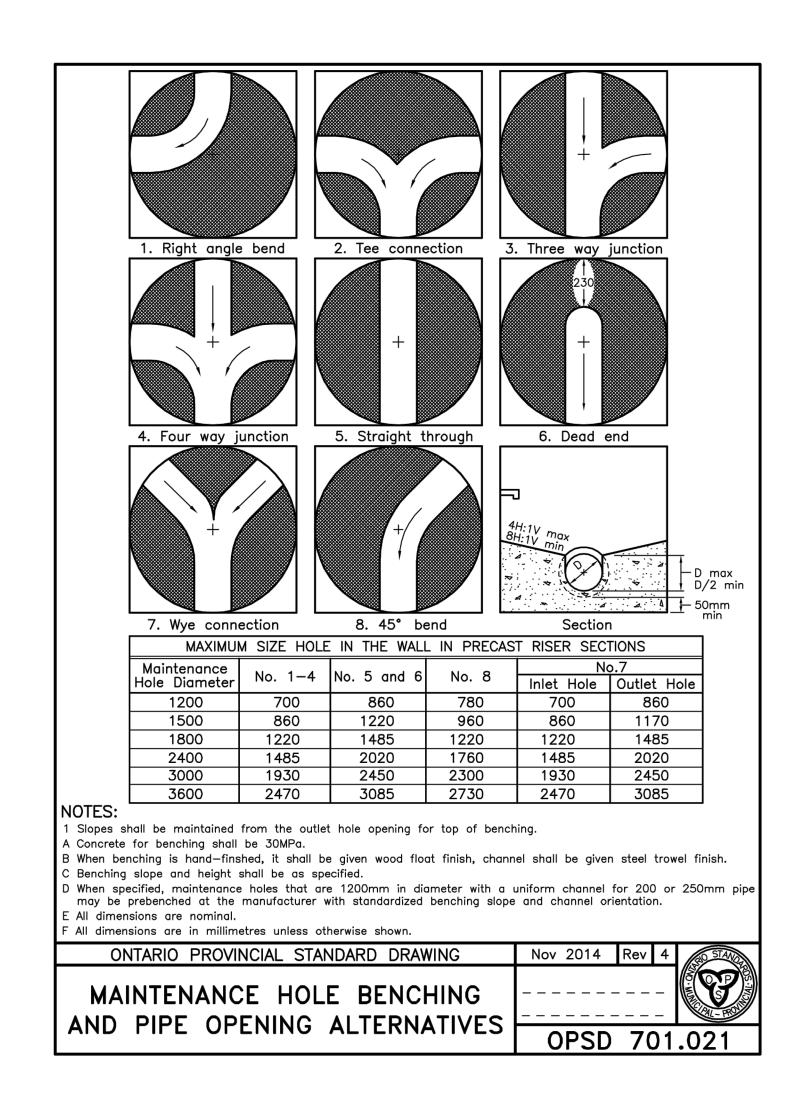

## **CBRE**





| RECORD (                | OF REVISIONS:                 |                    |
|-------------------------|-------------------------------|--------------------|
| 6                       |                               |                    |
| 5                       |                               |                    |
| 4/                      |                               |                    |
| $-\frac{\checkmark}{3}$ |                               |                    |
| $\frac{\checkmark}{27}$ |                               |                    |
| $\frac{\checkmark}{17}$ |                               |                    |
|                         | ISSUED FOR SITE PLAN APPROVAL | DECEMBER 16, 202   |
| NUMBER:                 | REVISION: