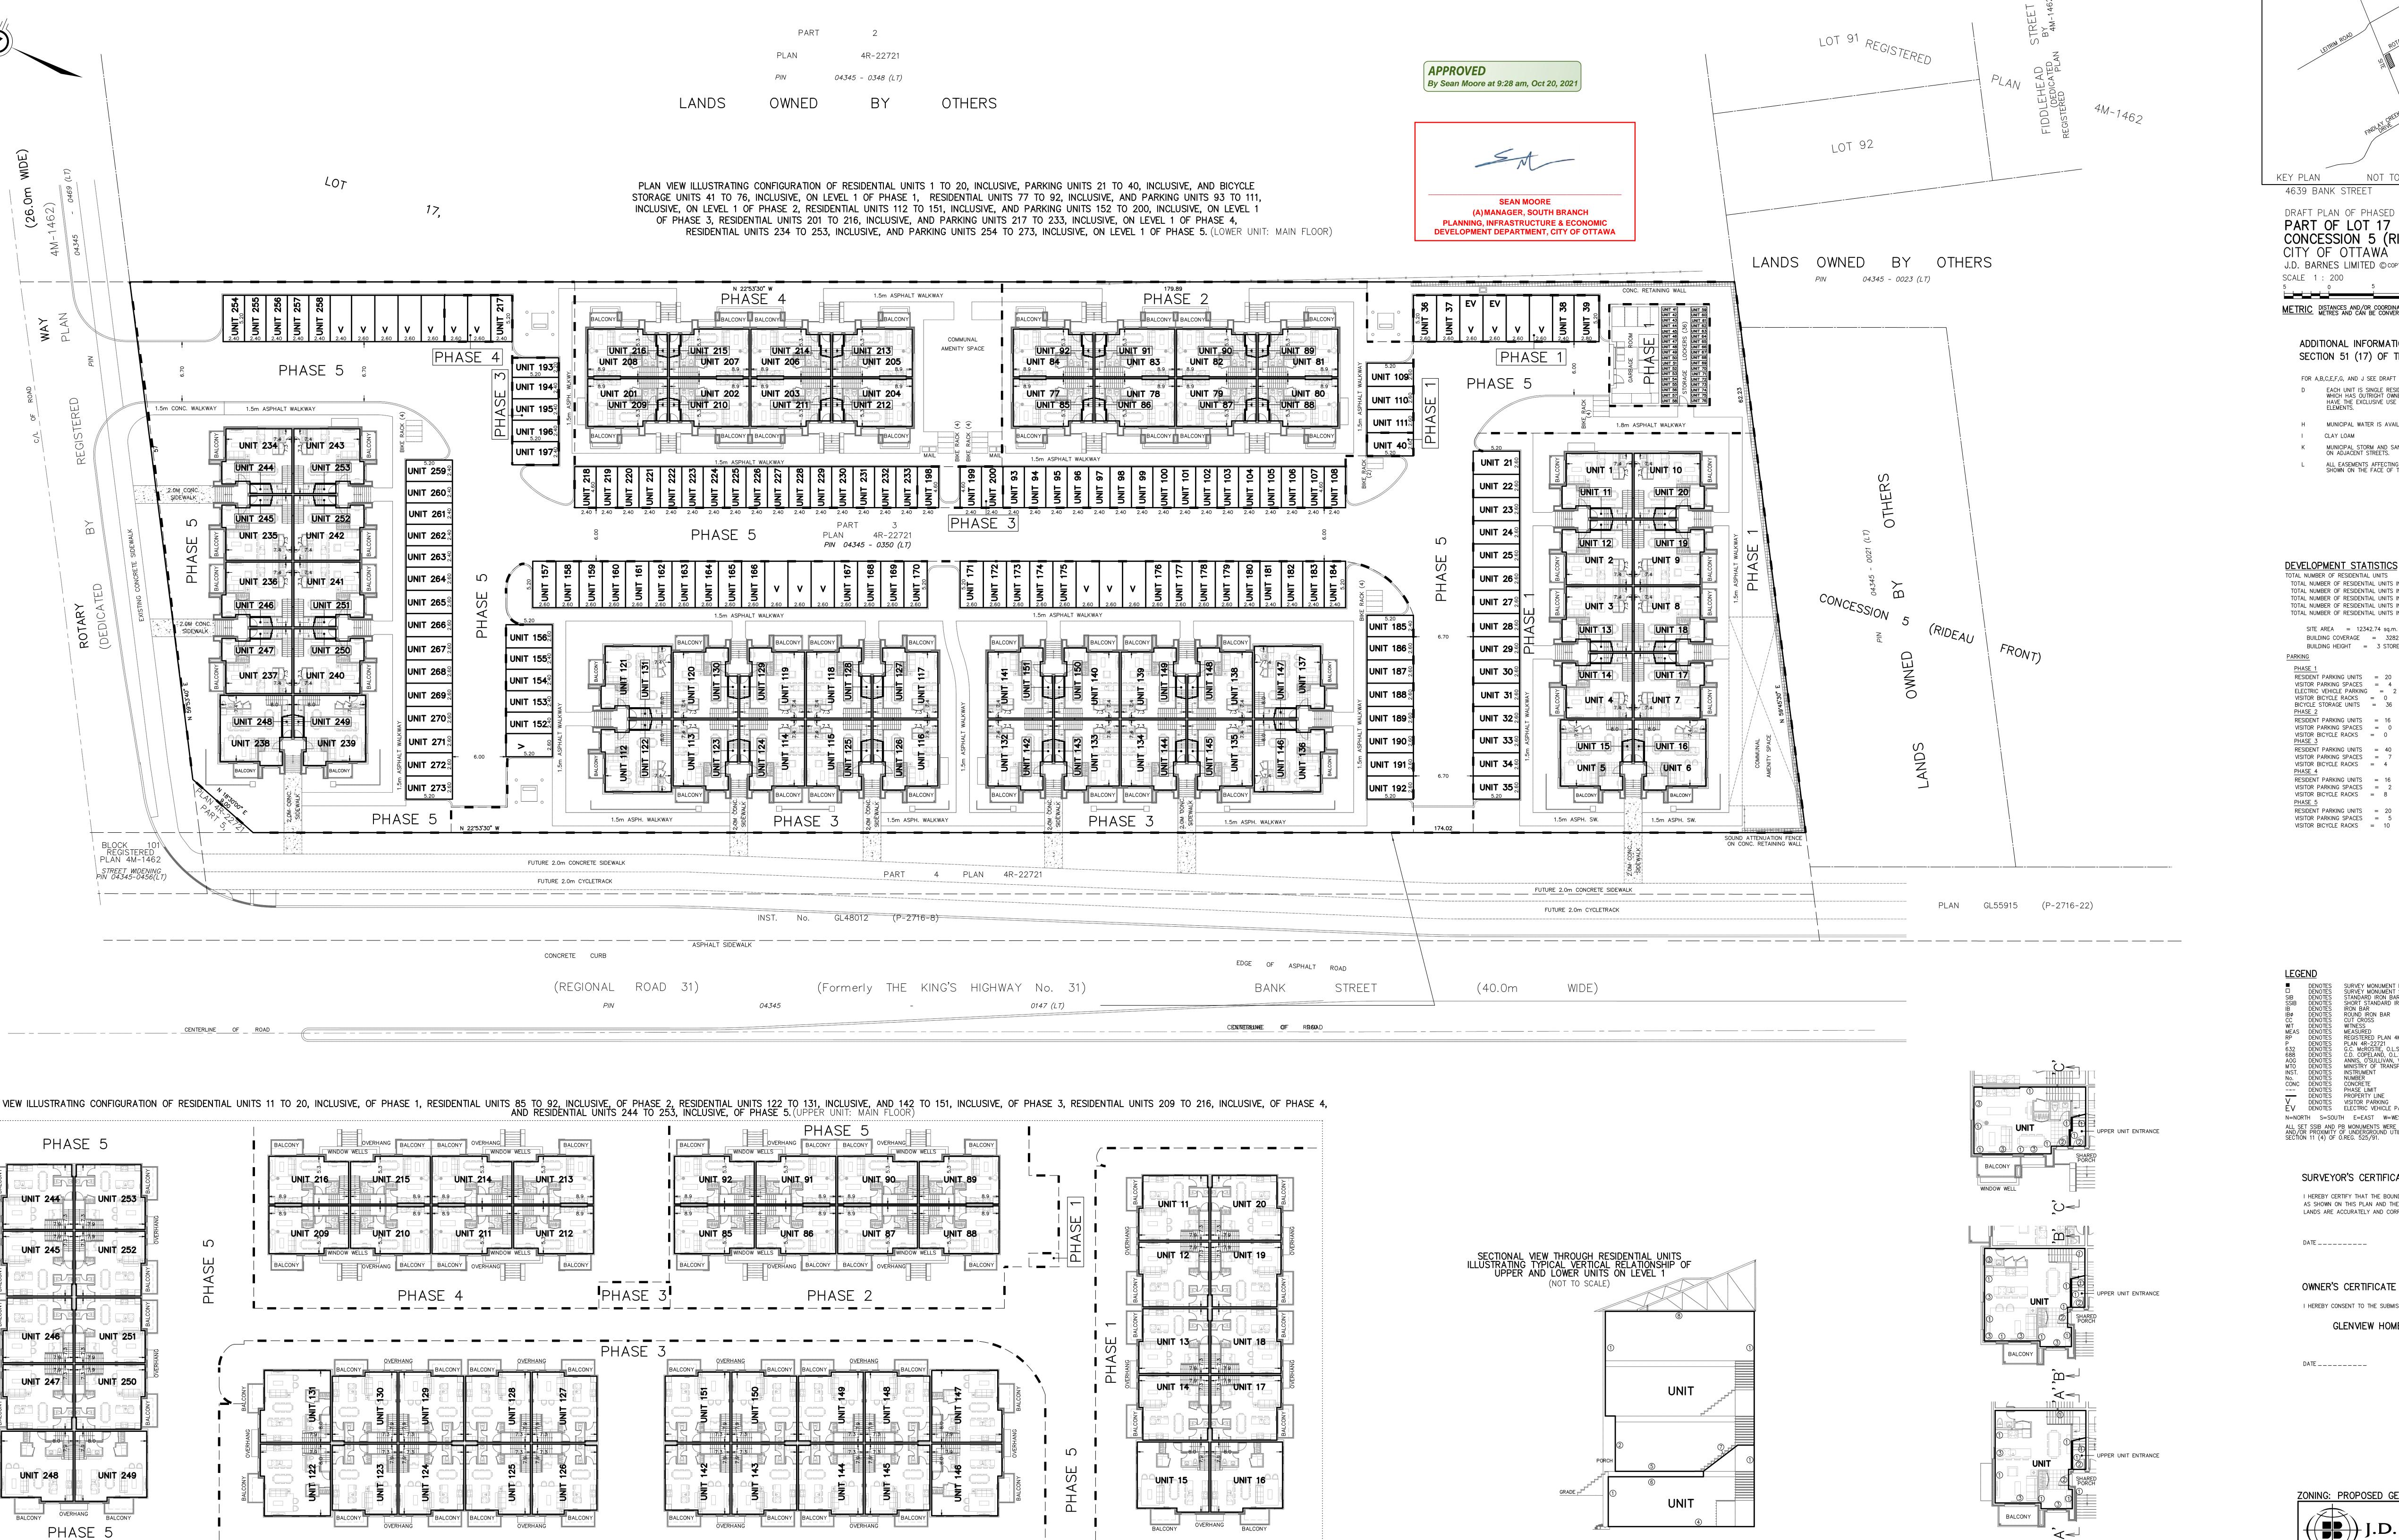

DRAFT PLAN OF PHASED CONDOMINIUM OF PART OF LOT 17
CONCESSION 5 (RIDEAU FRONT)
CITY OF OTTAWA J.D. BARNES LIMITED © COPYRIGHT 2020

METRIC DISTANCES AND/OR COORDINATES SHOWN ON THIS PLAN ARE IN METRES AND CAN BE CONVERTED TO FEET BY DIVIDING BY 0.3048.

ADDITIONAL INFORMATION REQUIRED UNDER

SECTION 51 (17) OF THE PLANNING ACT. FOR A,B,C,E,F,G, AND J SEE DRAFT PLAN AND KEY PLAN

EACH UNIT IS SINGLE RESIDENTIAL, THE OWNER OF WHICH HAS OUTRIGHT OWNERSHIP. CERTAIN UNITS SHALL HAVE THE EXCLUSIVE USE OF PORTIONS OF THE COMMON

H MUNICIPAL WATER IS AVAILABLE ON ADJACENT STREETS

K MUNICIPAL STORM AND SANITARY SEWERS ARE AVAILABLE ON ADJACENT STREETS.

L ALL EASEMENTS AFFECTING THE SUBJECT SITE ARE SHOWN ON THE FACE OF THIS PLAN.

DEVELOPMENT STATISTICS

TOTAL NUMBER OF RESIDENTIAL UNITS = 112 STACKED TOWNHOUSES TOTAL NUMBER OF RESIDENTIAL UNITS IN PHASE 1 = 20 STACKED TOWNHOUSES TOTAL NUMBER OF RESIDENTIAL UNITS IN  $\overline{PHASE 2} = 16$  STACKED TOWNHOUSES TOTAL NUMBER OF RESIDENTIAL UNITS IN PHASE 3 = 40 STACKED TOWNHOUSES

TOTAL NUMBER OF RESIDENTIAL UNITS IN PHASE 4 = 16 STACKED TOWNHOUSES TOTAL NUMBER OF RESIDENTIAL UNITS IN PHASE 5 = 20 STACKED TOWNHOUSES SITE AREA = 12342.74 sq.m. (1.23 ha.) (PHASE 1 TO 5, INCLUSIVE)

BUILDING COVERAGE = 3282.0 sq.m. (PHASE 1 TO 5, INCLUSIVE) BUILDING HEIGHT = 3 STOREYS (12.0m)

RESIDENT PARKING UNITS = 20 VISITOR PARKING SPACES = 4 ELECTRIC VEHICLE PARKING = 2 VISITOR BICYCLE RACKS = 0 BICYCLE STORAGE UNITS = 36

RESIDENT PARKING UNITS = 16 VISITOR PARKING SPACES = 0 VISITOR BICYCLE RACKS = 0 RESIDENT PARKING UNITS = 40

VISITOR BICYCLE RACKS = 4 RESIDENT PARKING UNITS = 16 VISITOR PARKING SPACES = 2

VISITOR BICYCLE RACKS = 8

RESIDENT PARKING UNITS = 20

VISITOR PARKING SPACES = 5 VISITOR BICYCLE RACKS = 10

PLAN 4R-22721
G.C. McROSTIE, O.L.S.
C.D. COPELAND, O.L.S.
ANNIS, O'SULLIVAN, VOLLEBEKK LTD.
MINISTRY OF TRANSPORTATION OF ONTARIO