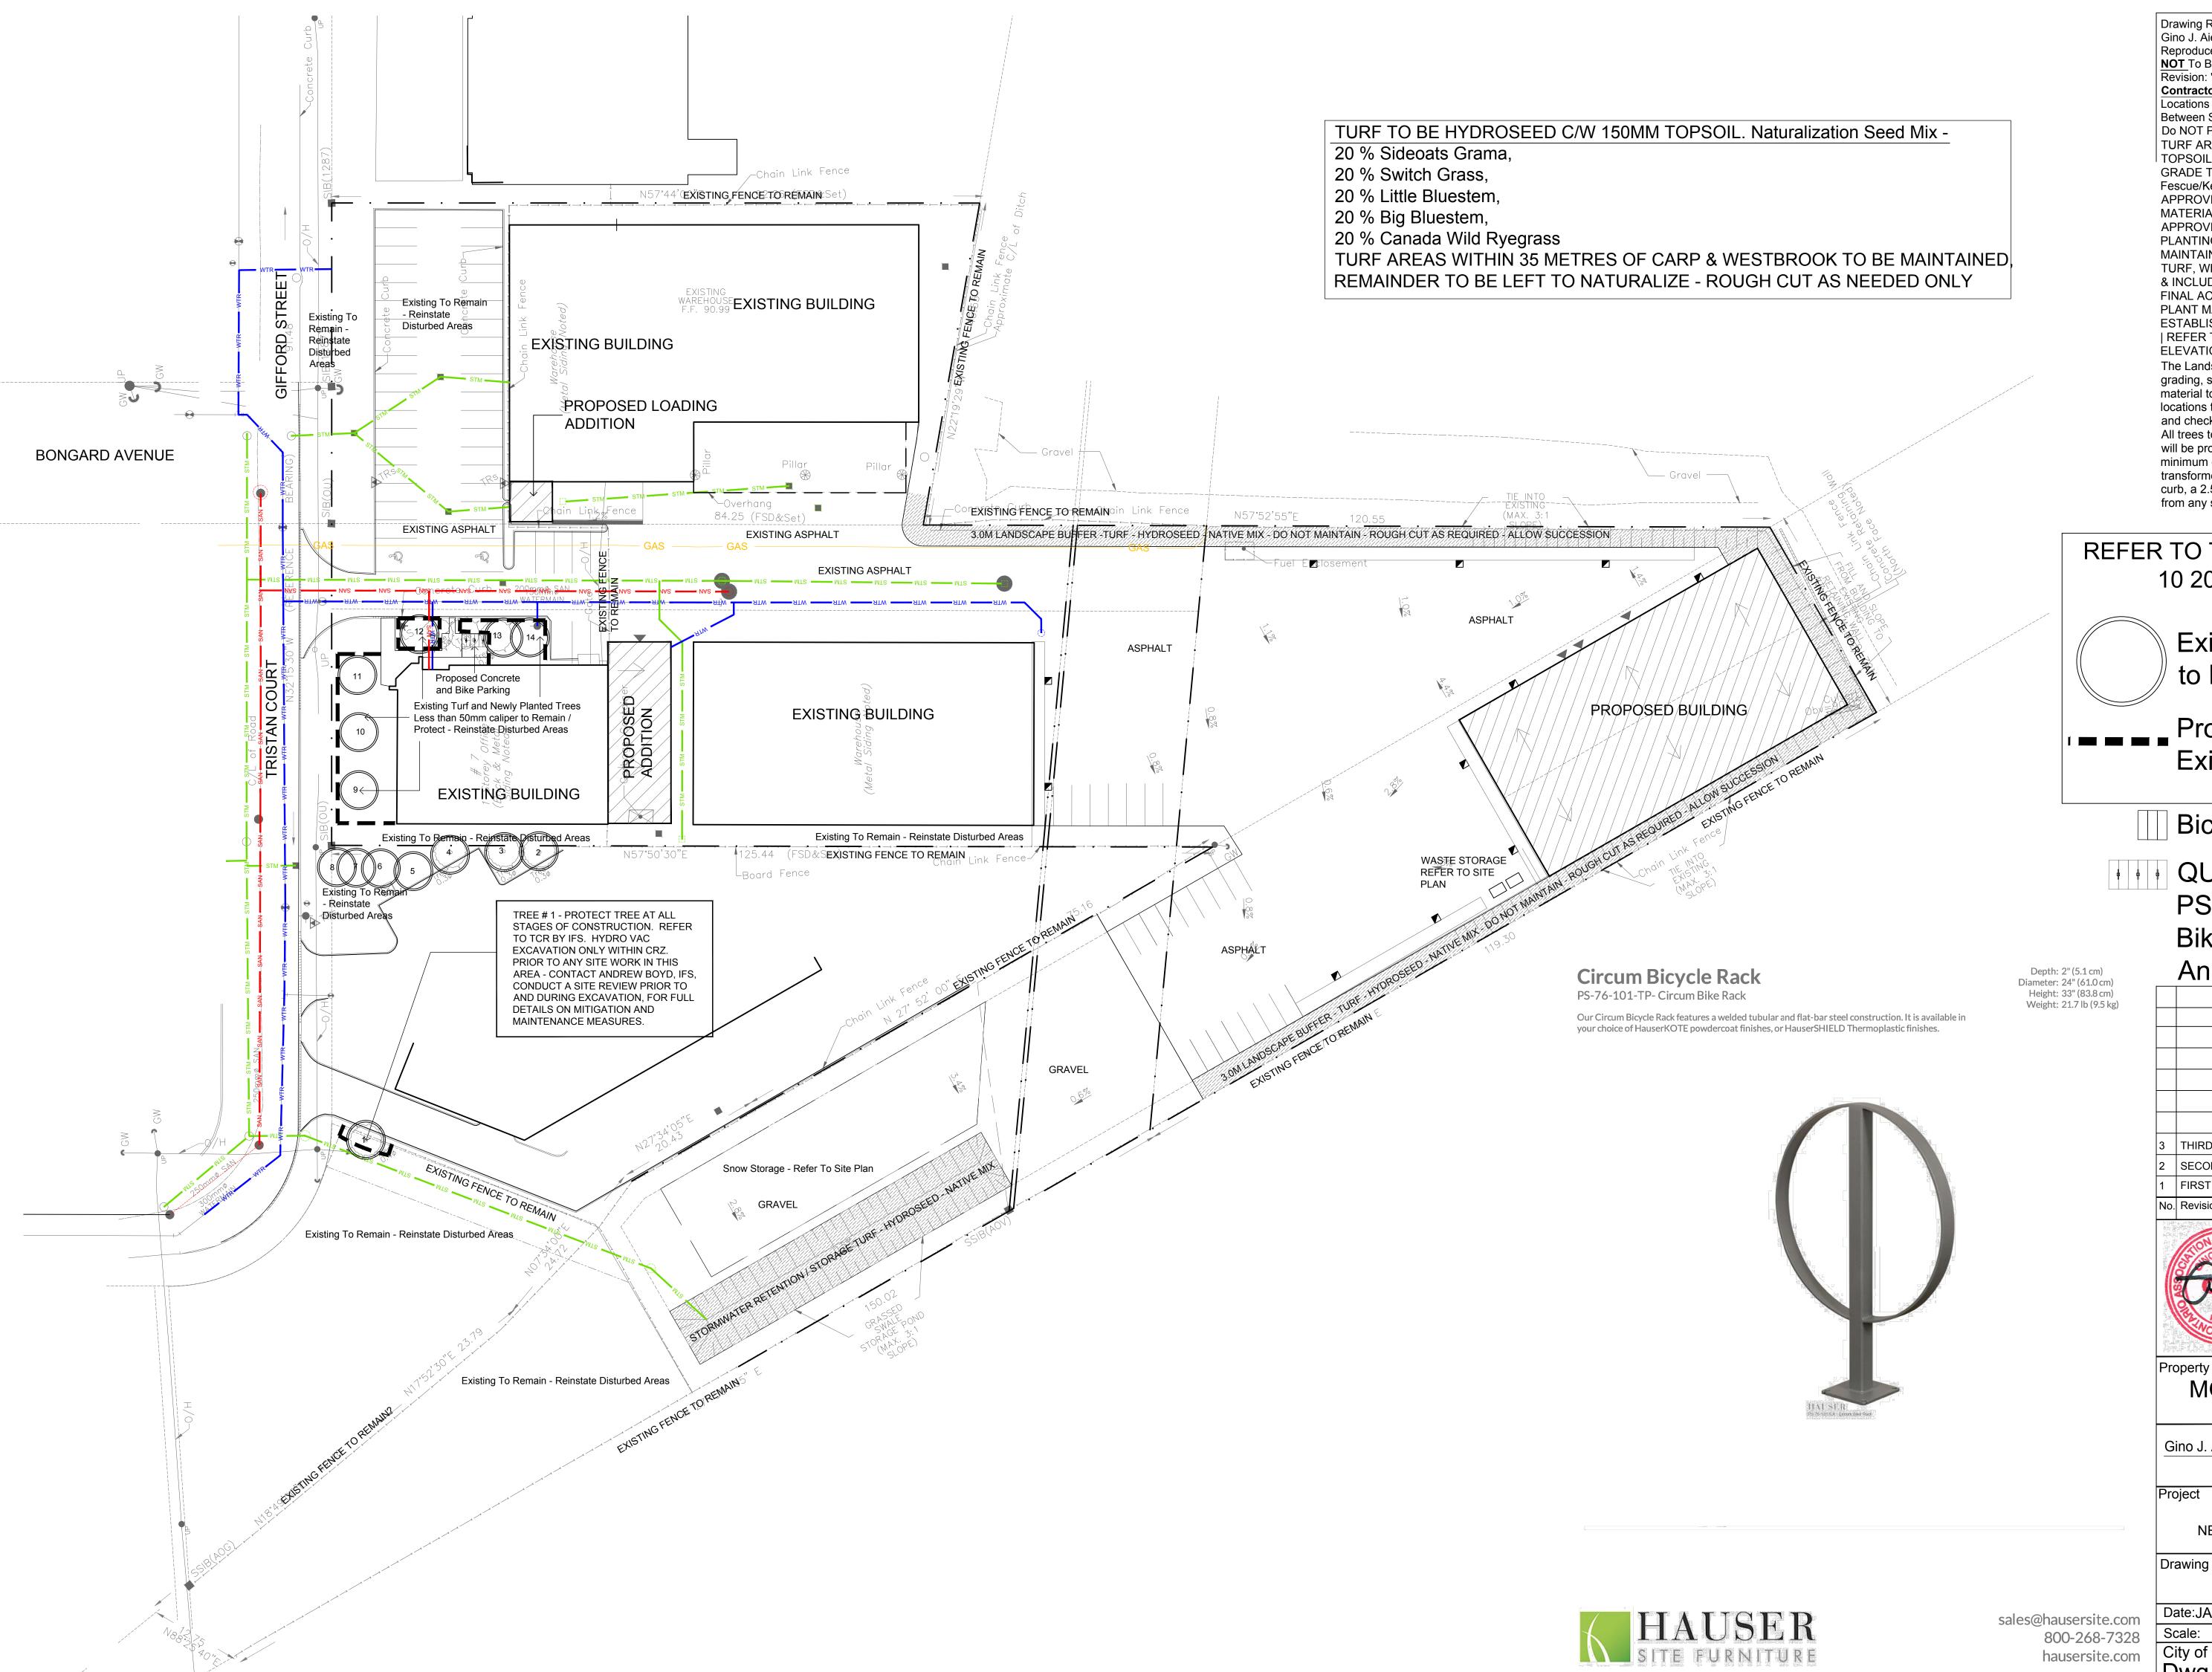

Drawing Remains the Property of/Copyright Reserved by Gino J. Aiello Landscape Architect. Do Not Use or Reproduce Without Approval of Gino J. Aiello. NOT To Be Used For Construction <u>Unless</u> indicated by Revision: "FOR LANDSCAPE CONSTRUCTION". Contractor is Responsible for Verification of Site Locations of all Utilities. Report any Discrepancies Between Site and Drawing Immediately to Gino J. Aiello. Do NOT Proceed Until Clarified TURF AREAS TO BE SOD C/W 150MM DEPTH TOPSOIL ON APPROVED SUBGRADE | SOD TO BE #1 GRADE TURFGRASS NURSERY SOD per NSGA - Fine Fescue/Kentucky Bluegrass Sod | PLANTING MIX TO BE APPROVED BY LANDSCAPE ARCHITECT | PLANT

MATERIAL TO MEET CNLA STANDARDS/BE APPROVED BY LANDSCAPE ARCHITECT PRIOR TO PLANTING | ALL MATERIALS & WORK TO BE MAINTAINED UNTIL FINAL ACCEPTANCE, (MOWING TURF, WEEDING BEDS, WATERING TURF & PLANTS) & INCLUDE 1 YEAR WARRANTY FROM DATE OF FINAL ACCEPTANCE | PROVIDE WATERING OF ALL PLANT MATERIAL AS REQUIRED FOR PROPER ESTABLISHMENT, UNTIL END OF WARRANTY PERIOD | REFER TO CIVIL ENGINEER'S DRAWING FOR ELEVATIONS / GRADING |

The Landscape Plan is to be read in conjunction with the grading, servicing, site and survey plan | Bare root material to be planted in season only | All plant material locations to be staked on site by the landscape contractor and checked by the landscape architect prior to planting | All trees to be preserved on or directly adjacent to the site will be protected | Plant material are to be installed a minimum of; 3.0m away from any part of any hydro transformer, 3.0m corridor between a fire hydrant and the curb, a 2.5m radius beside or behind a fire hydrant, 2.0m from any servicing/utility line or structure |

REFER TO TCR BY IFS JANUARY 10 2020 AND ADDENDUM / **UPDATE MAY 15 2020** 

> **Existing Tree** to Remain

Protection for **Existing Trees** 

Bicycle Parking

QUANTITY 3 -PS-76-101-TP- Circum Bike Rack by HAUSER Anchor to Concrete

MORIN BROTHERS
BUILDING SUPPLIES
NEW WAREHOUSE AND ADDITION 7 TRISTAN COURT NEPEAN

Landscape Plan

Date:JANUARY 2020 1:400 City of Ottawa Dwg - #18120

Sheet Number