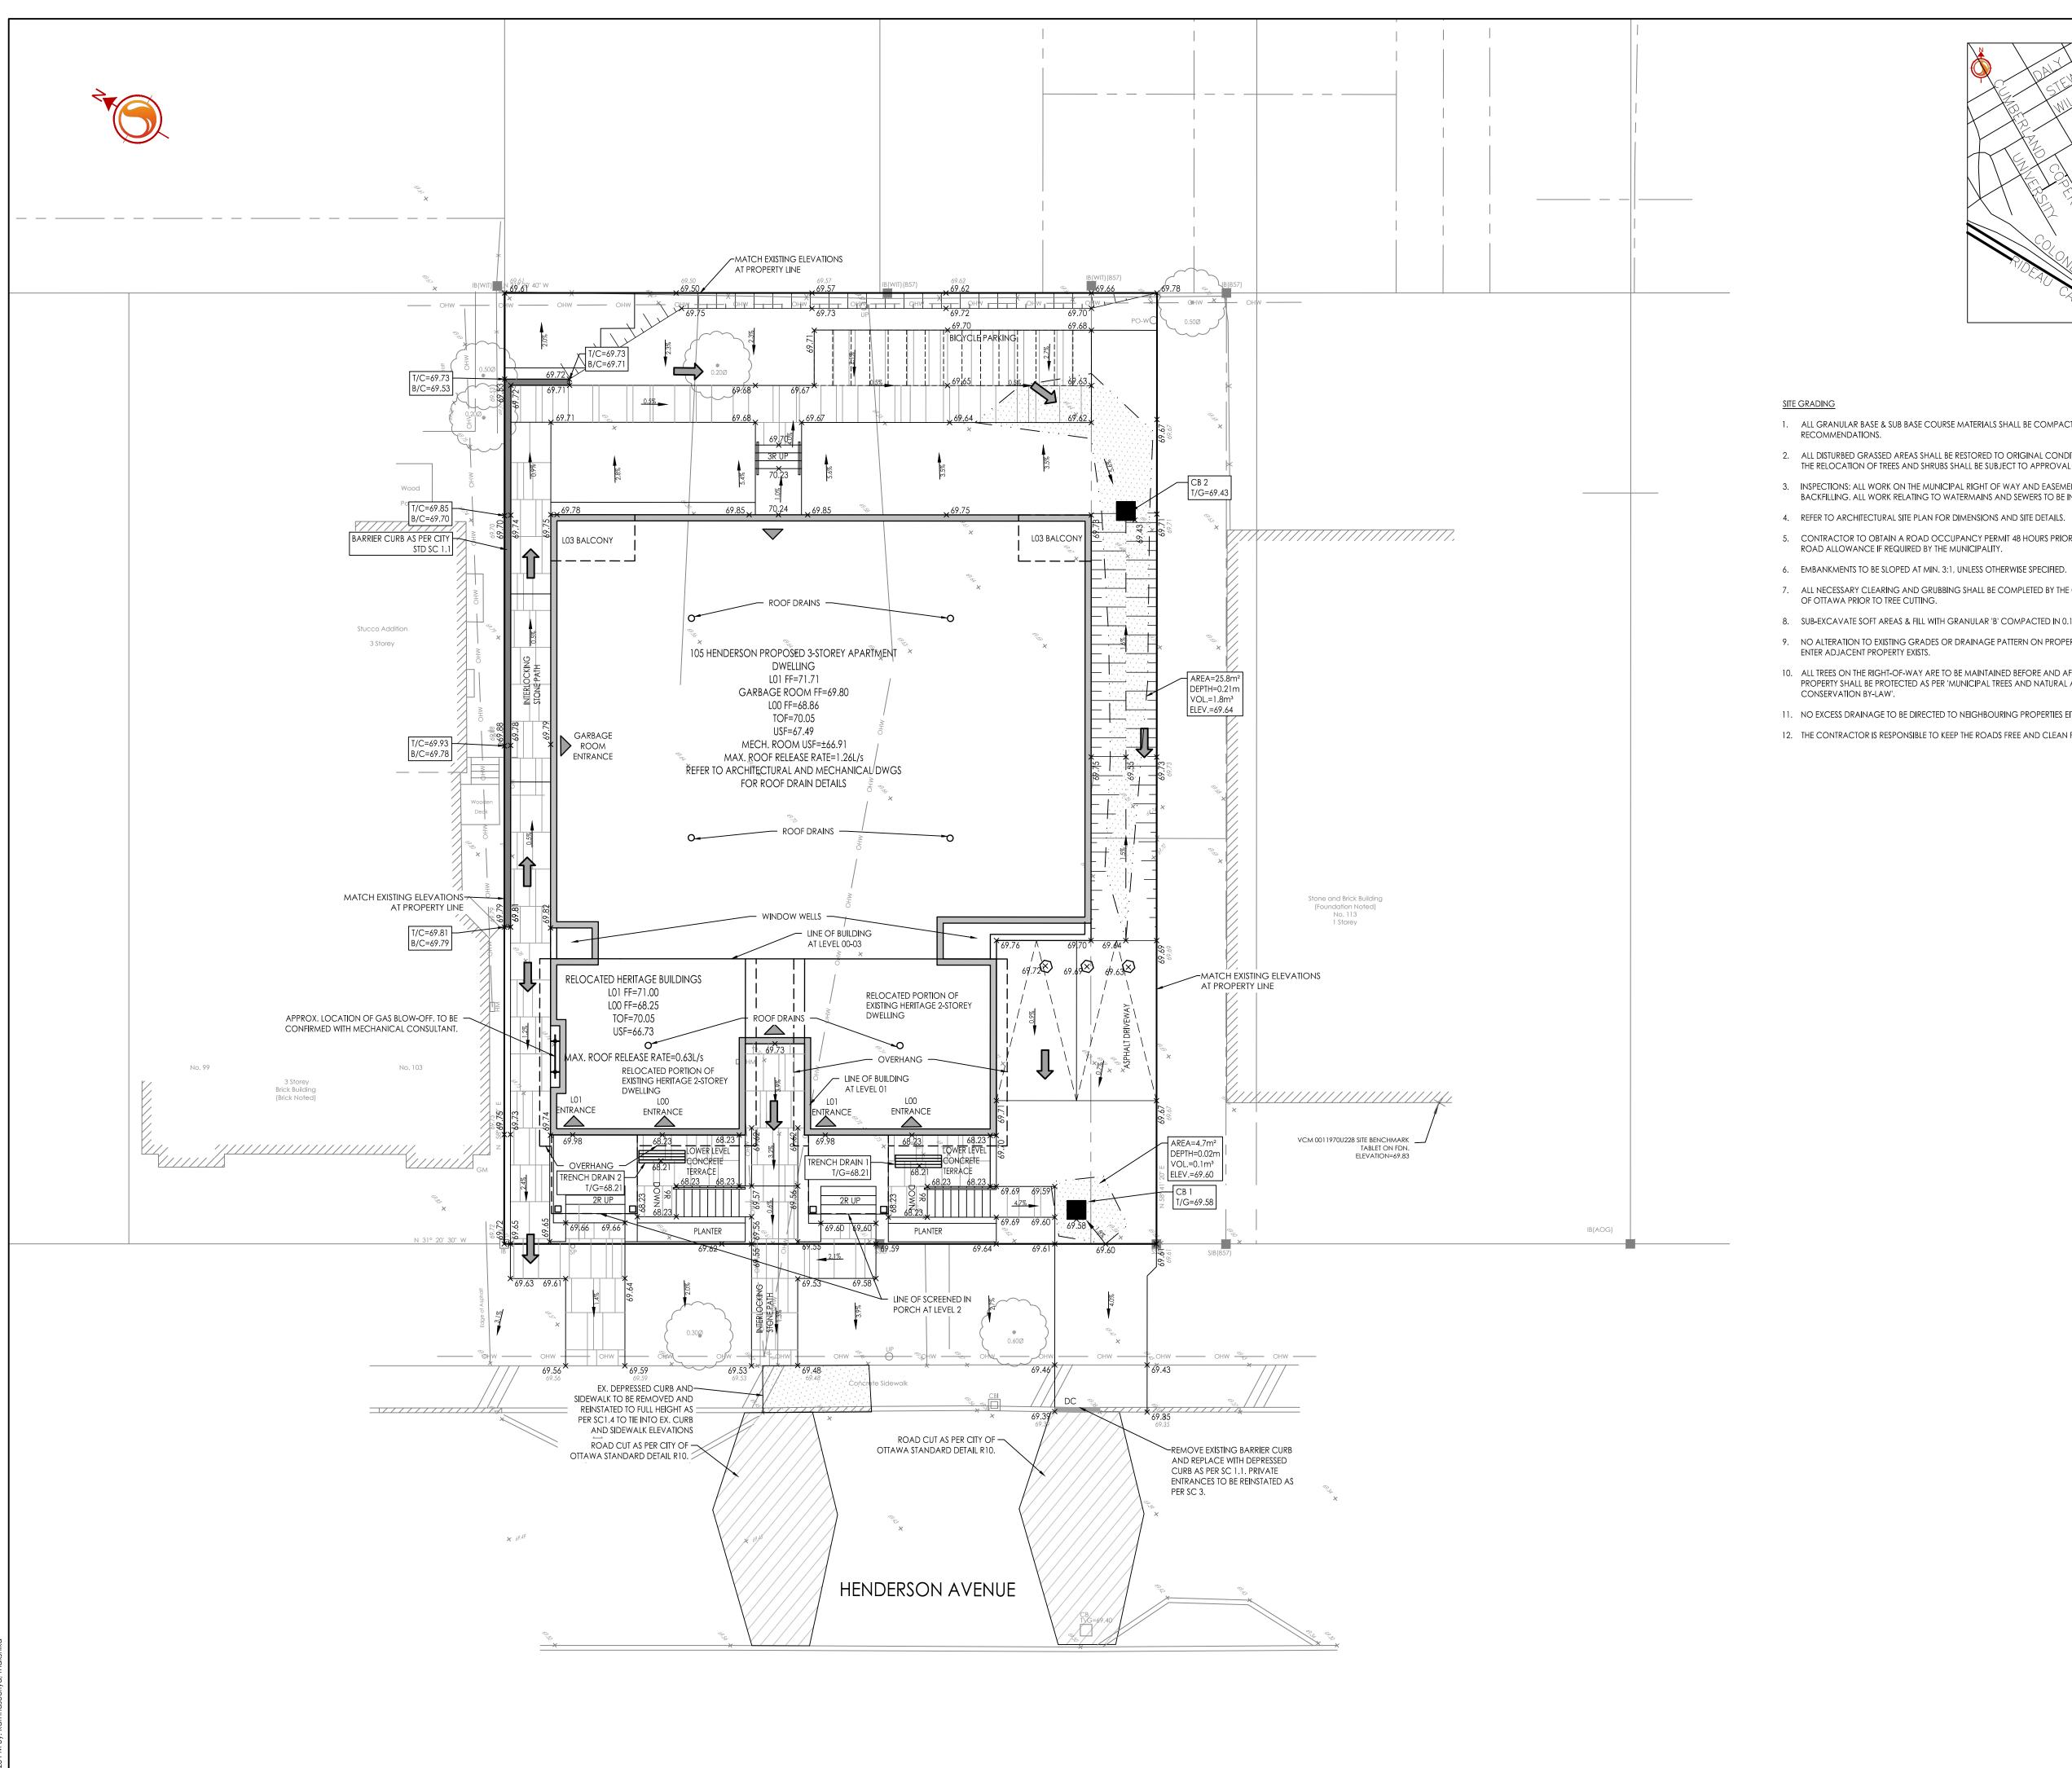

ORIGINAL SHEET - ARCH D

1. ALL GRANULAR BASE & SUB BASE COURSE MATERIALS SHALL BE COMPACTED AS PER GEOTECHNICAL CONSULTANT

2. ALL DISTURBED GRASSED AREAS SHALL BE RESTORED TO ORIGINAL CONDITION OR BETTER, WITH SOD ON MIN. 100mm TOPSOIL. THE RELOCATION OF TREES AND SHRUBS SHALL BE SUBJECT TO APPROVAL BY THE PROJECT LANDSCAPE ARCHITECT OR ENGINEER.

3. INSPECTIONS: ALL WORK ON THE MUNICIPAL RIGHT OF WAY AND EASEMENTS TO BE INSPECTED BY THE MUNICIPALITY PRIOR TO BACKFILLING. ALL WORK RELATING TO WATERMAINS AND SEWERS TO BE INSPECTED BY THE MUNICIPALITY WHEN REQUIRED.

5. CONTRACTOR TO OBTAIN A ROAD OCCUPANCY PERMIT 48 HOURS PRIOR TO COMMENCING ANY WORK WITHIN THE MUNICIPAL ROAD ALLOWANCE IF REQUIRED BY THE MUNICIPALITY.

6. EMBANKMENTS TO BE SLOPED AT MIN. 3:1, UNLESS OTHERWISE SPECIFIED.

7. ALL NECESSARY CLEARING AND GRUBBING SHALL BE COMPLETED BY THE CONTRACTOR. REVIEW WITH DEVELOPER AND THE CITY OF OTTAWA PRIOR TO TREE CUTTING.

8. SUB-EXCAVATE SOFT AREAS & FILL WITH GRANULAR 'B' COMPACTED IN 0.15m LAYERS.

9. NO ALTERATION TO EXISTING GRADES OR DRAINAGE PATTERN ON PROPERTY LINE MAY BE MADE WHERE NO PERMISSION TO ENTER ADJACENT PROPERTY EXISTS. 10. ALL TREES ON THE RIGHT-OF-WAY ARE TO BE MAINTAINED BEFORE AND AFTER CONSTRUCTION AND ALL TREES WITHIN THE

PROPERTY SHALL BE PROTECTED AS PER 'MUNICIPAL TREES AND NATURAL AREAS PROTECTION BY-LAWS' AND 'URBAN TREES

11. NO EXCESS DRAINAGE TO BE DIRECTED TO NEIGHBOURING PROPERTIES EITHER BEFORE OR AFTER CONSTRUCTION.

12. THE CONTRACTOR IS RESPONSIBLE TO KEEP THE ROADS FREE AND CLEAN FROM MUD OR DEBRIS.

Stantec Consulting Ltd. 400 - 1331 Clyde Avenue Ottawa ON Tel. 613.722.4420 www.stantec.com

ORIGINAL GROUND ELEVATION

PROPOSED LOT CORNER ELEVATION

EXISTING ELEVATION AT LOT CORNER

FINISHED SECOND FLOOR ELEVATION

FLOW DIRECTION AND GRADE

TERRACING 3:1 SLOPE MAXIMUM (UNLESS OTHERWISE SHOWN)

DIRECTION OF OVERLAND FLOW

PROPOSED SANITARY SEWER MANHOLE

PROPOSED STORM SEWER MANHOLE

PROPOSED MOUNTABLE/BARRIER CURB

PROPOSED FRAME AND GRATE

PROPOSED DOOR LOCATIONS

MAXIMUM PONDING LIMITS

PROPOSED CATCHBASIN

LOCATIONS

PROPOSED VALVE BOX

TOP OF FOUNDATION WALL

UNDER SIDE OF FOOTING

PROPOSED ELEVATION

PROPOSED BARRIER CURB AS PER CITY STD SC 1.1

## Notes

- TOPOGRAPHIC SURVEY AND BENCHMARK COMPLETED BY ANNIS, O'SULLIVAN, Vollebekk Ltd. Dated August 25, 2017
- 2. SITE PLAN PREPARED BY PROJECT1 STUDIO DATED DECEMBER 5, 2019.
- GEOTECHNICAL REPORT CP-17-0638 PREPARED BY MCINTOSH PERRY DATED MARCH 2018.