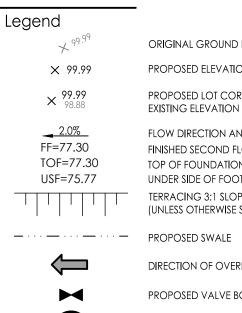

ORIGINAL GROUND ELEVATION

PROPOSED LOT CORNER ELEVATION

EXISTING ELEVATION AT LOT CORNER

FINISHED SECOND FLOOR ELEVATION

FLOW DIRECTION AND GRADE

TERRACING 3:1 SLOPE MAXIMUM (UNLESS OTHERWISE SHOWN)

DIRECTION OF OVERLAND FLOW