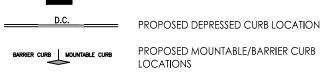

PROPOSED SANITARY SEWER MANHOLE

PROPOSED STORM SEWER MANHOLE

PROPOSED MOUNTABLE/BARRIER CURB

PROPOSED FRAME AND GRATE

PROPOSED DOOR LOCATIONS

MAXIMUM PONDING LIMITS

PROPOSED CATCHBASIN

LOCATIONS

PROPOSED VALVE BOX

TOP OF FOUNDATION WALL

UNDER SIDE OF FOOTING

PROPOSED ELEVATION

PROPOSED BARRIER CURB AS PER CITY STD SC 1.1