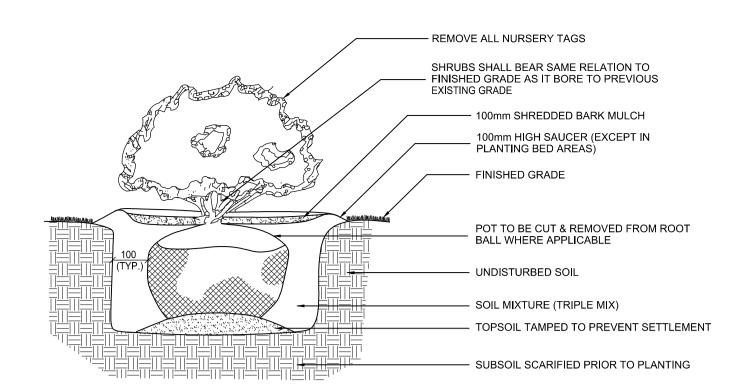

PERENNIAL PLANTING DETAIL

3 CONIFEROUS TREE PLANTING DETAIL

SHRUB PLANTING DETAIL

NOTES:

1. THE AREA WITHIN THE CRITICAL ROOT ZONE (CRZ) OF ALL EXISTING TREES SHALL BE PROPERLY PROTECTED WITH TEMPORARY FENCING. CALCULATION OF THE CRITICAL ROOT ZONE IS A FUNCTION OF THE TRUNK DIAMETER OF THE TREE AS MEASURED BY TRUNK DIAMETER AT BREAST HEIGHT (DBH) IN CM. THE CRZ IS CALCULATED AS DBH X 10 CM.