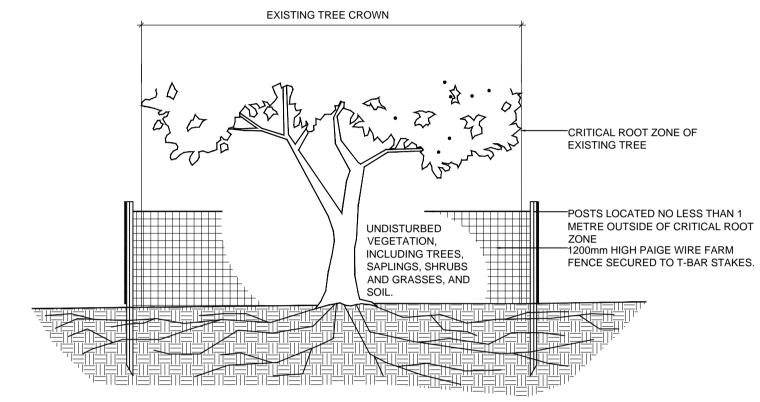

PERENNIAL PLANTING DETAIL

3 CONIFEROUS TREE PLANTING DETAIL

SHRUB PLANTING DETAIL

NOTES:

1. THE AREA WITHIN THE CRITICAL ROOT ZONE (CRZ) OF ALL EXISTING TREES SHALL BE PROPERLY PROTECTED WITH TEMPORARY FENCING. CALCULATION OF THE CRITICAL ROOT ZONE IS A FUNCTION OF THE TRUNK DIAMETER OF THE TREE AS MEASURED BY TRUNK DIAMETER AT BREAST HEIGHT (DBH) IN CM. THE CRZ IS CALCULATED AS DBH X 10 CM.

2. THE AREA WITHIN THE PROTECTIVE FENCING SHALL REMAIN UNDISTURBED AND SHALL NOT BE USED FOR STORAGE OF BUILDING MATERIALS OR EQUIPMENT ACCESS AND STORAGE OR PROJECT RELATED GARBAGE.

3. TREE PROTECTION MEASURES SHALL REMAIN UNTIL THE COMPLETION OF FINE GRADING AND SODDING OR SEEDING.

TREE PROTECTION FENCE DETAIL

Stantec 1331 Clyde Avenue Ottawa, ON, Canada Tel. 1 (613) 724-4420 www.stantec.com

Copyright Reserved

The Contractor shall verify and be responsible for all dimensions. DO NOT scale the drawing - any errors or omissions shall be reported to Stantec without delay.