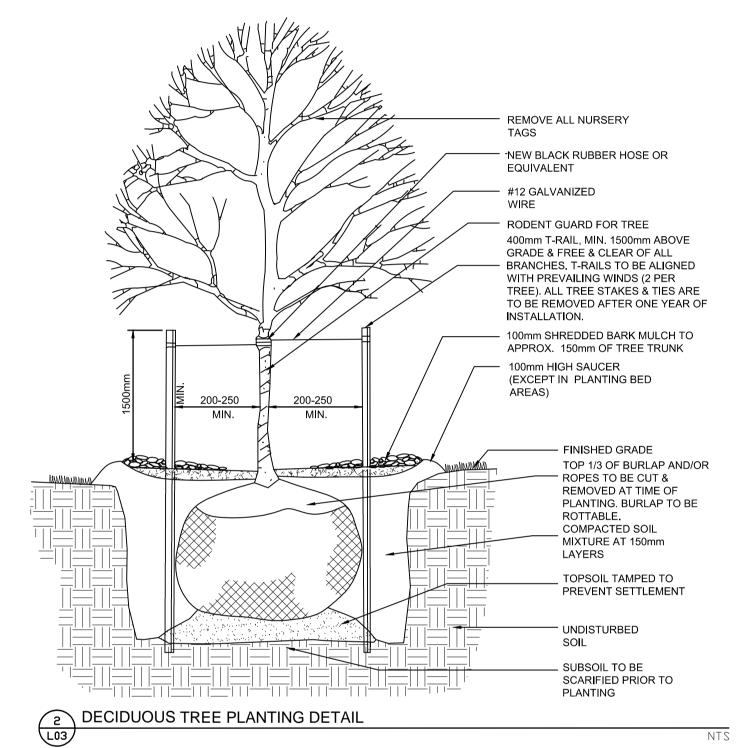

PERENNIAL PLANTING DETAIL

3 CONIFEROUS TREE PLANTING DETAIL

SHRUB PLANTING DETAIL

NOTES:

1. THE AREA WITHIN THE CRITICAL ROOT ZONE (CRZ) OF ALL EXISTING TREES SHALL BE PROPERLY PROTECTED WITH TEMPORARY FENCING. CALCULATION OF THE CRITICAL ROOT ZONE IS A FUNCTION OF THE TRUNK DIAMETER OF THE TREE AS MEASURED BY TRUNK DIAMETER AT BREAST HEIGHT (DBH) IN CM. THE CRZ IS CALCULATED AS DBH X 10 CM.