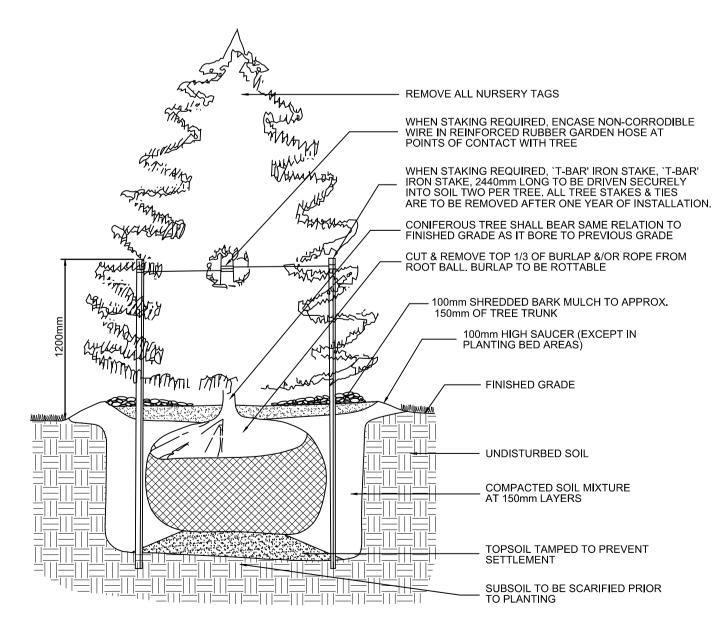

PERENNIAL PLANTING DETAIL

3 CONIFEROUS TREE PLANTING DETAIL

SHRUB PLANTING DETAIL

NOTES:

1. THE AREA WITHIN THE CRITICAL ROOT ZONE (CRZ) OF ALL EXISTING TREES SHALL BE PROPERLY PROTECTED WITH TEMPORARY FENCING. CALCULATION OF THE CRITICAL ROOT ZONE IS A FUNCTION OF THE TRUNK DIAMETER OF THE TREE AS MEASURED BY TRUNK DIAMETER AT BREAST HEIGHT (DBH) IN CM. THE CRZ IS CALCULATED AS DBH X 10 CM.