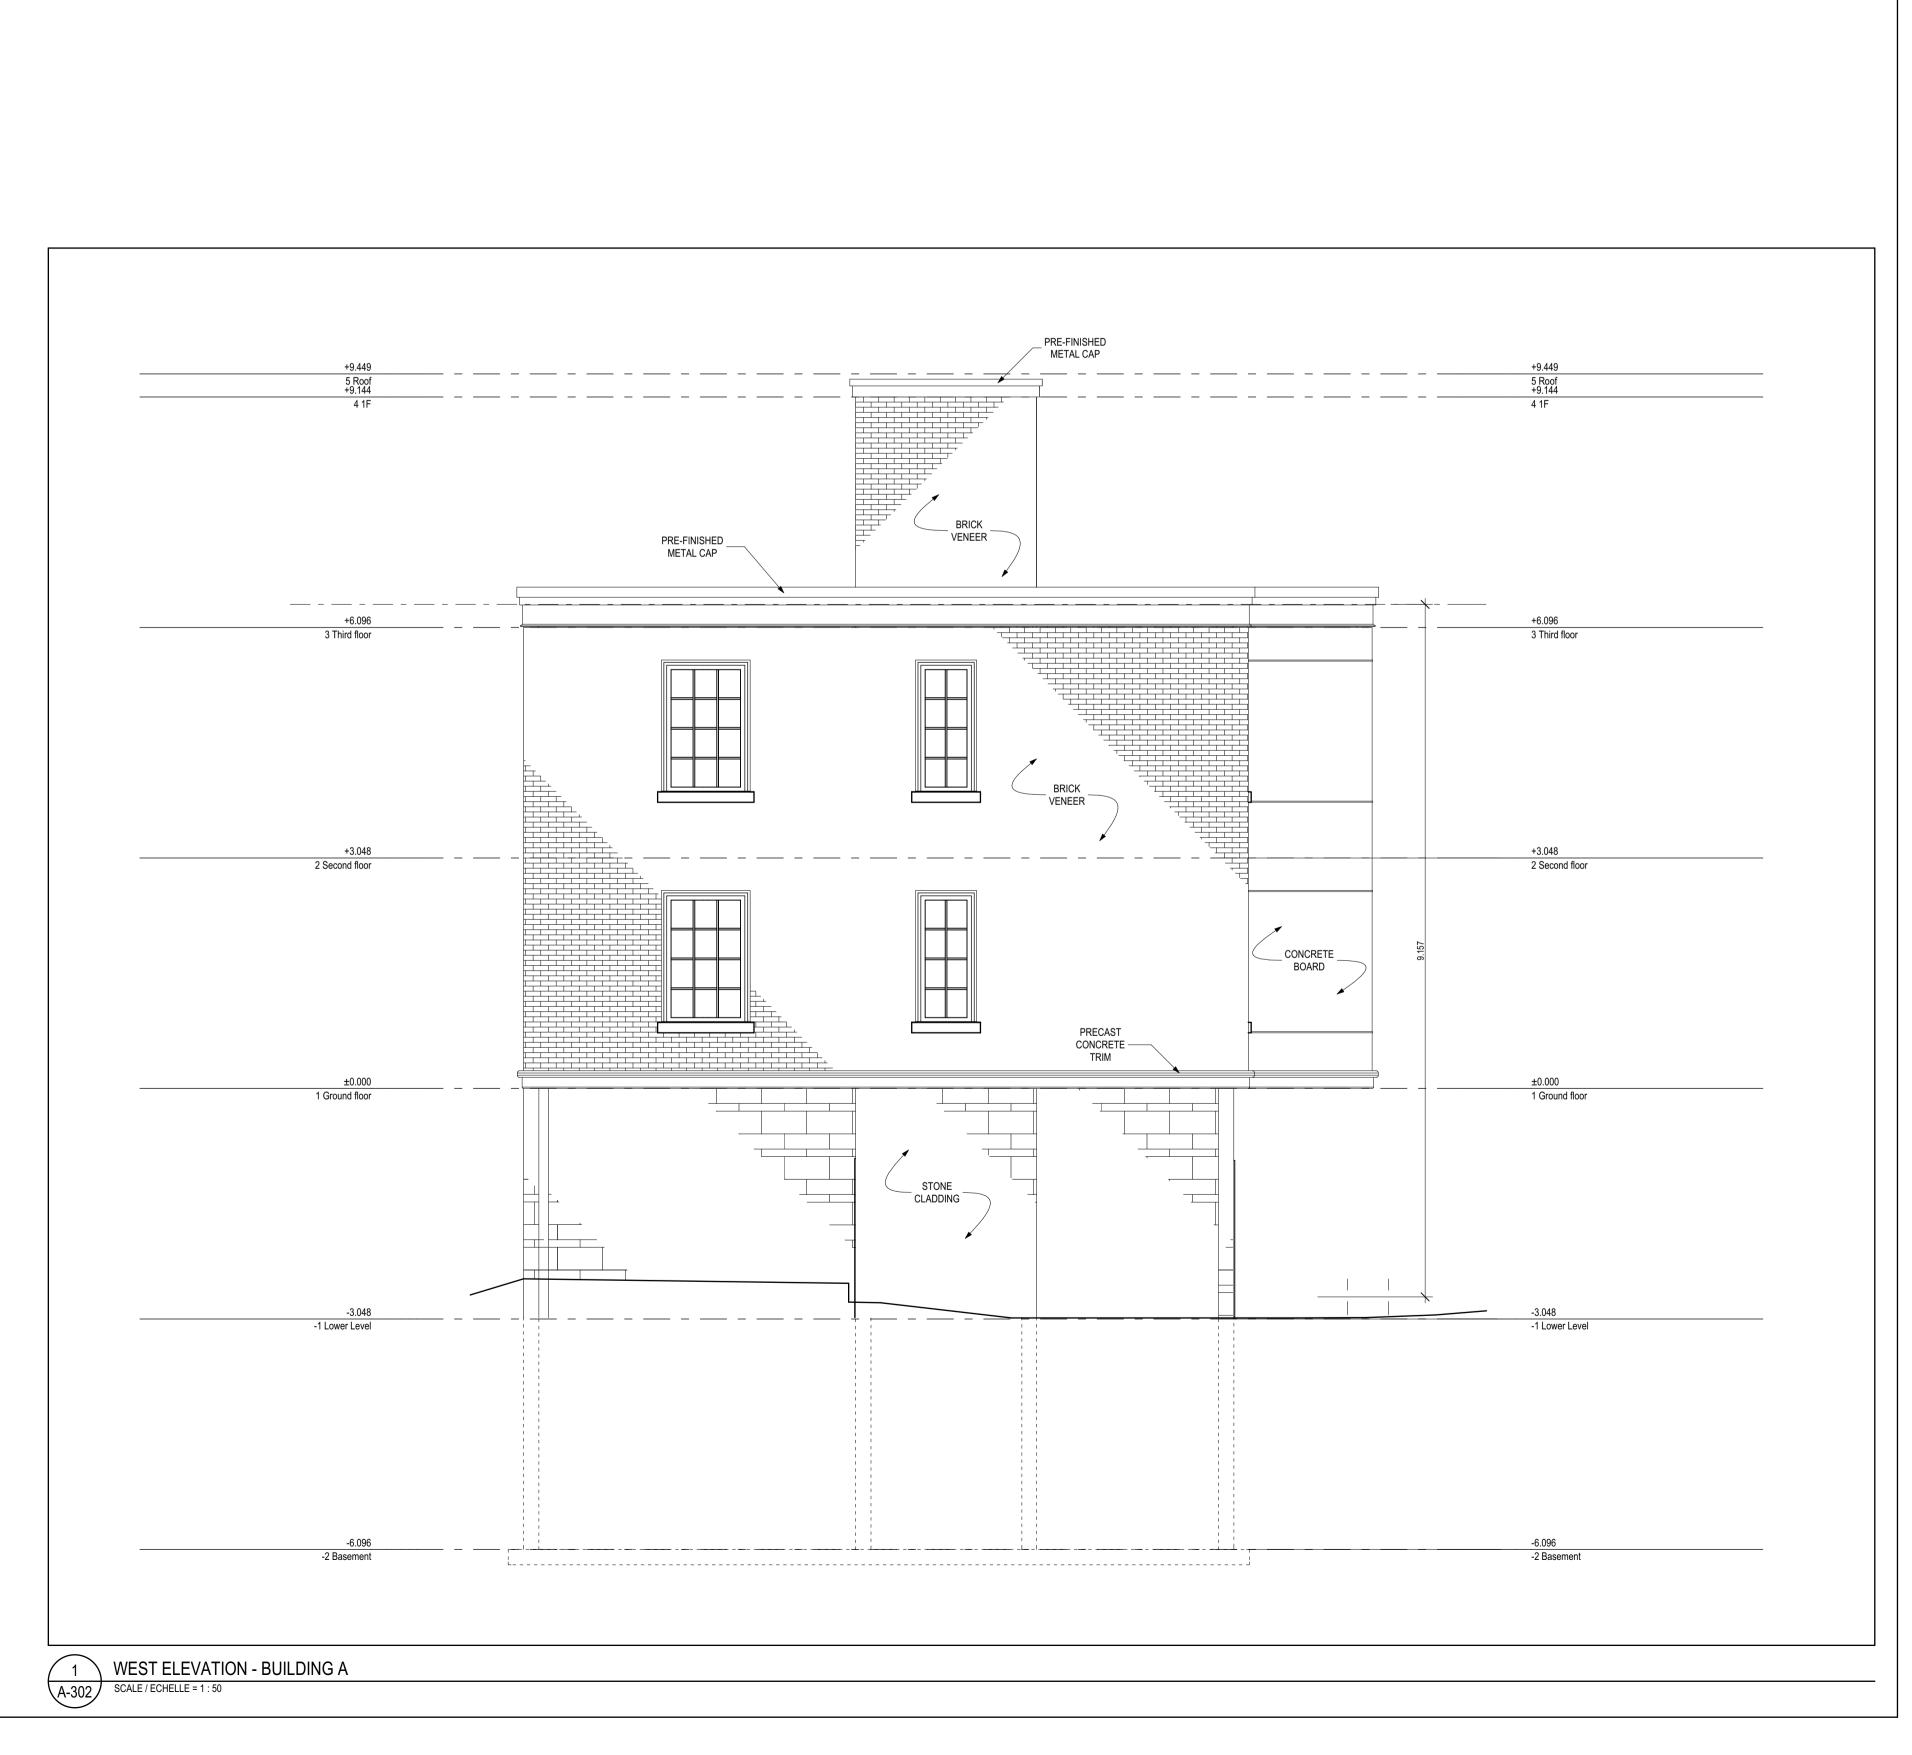

DRAWINGS COPYRIGHT ROBERTSON MARTIN ARCHITECTS.

DO NOT COPY. DO NOT SCALE DRAWINGS.
ALL DIMENSIONS TO BE CHECKED AND VERIFIED

NORT

PROJECT:

2 - LOW RISE APARTMENT BUILDINGS

244 FOUNTAIN PLACE OTTAWA, ONTARIO

DRAWING:

WEST ELEVATION -BUILDING A

| RMA PROJECT NUMBER   | SHEET NUMBER:      |
|----------------------|--------------------|
| DATE: AUGUST 2016    | SCALE:<br>AS SHOWN |
| DRAWN BY:<br>ML / DB |                    |
| DESIGNED BY:<br>RM   | APPROVED BY:<br>RM |