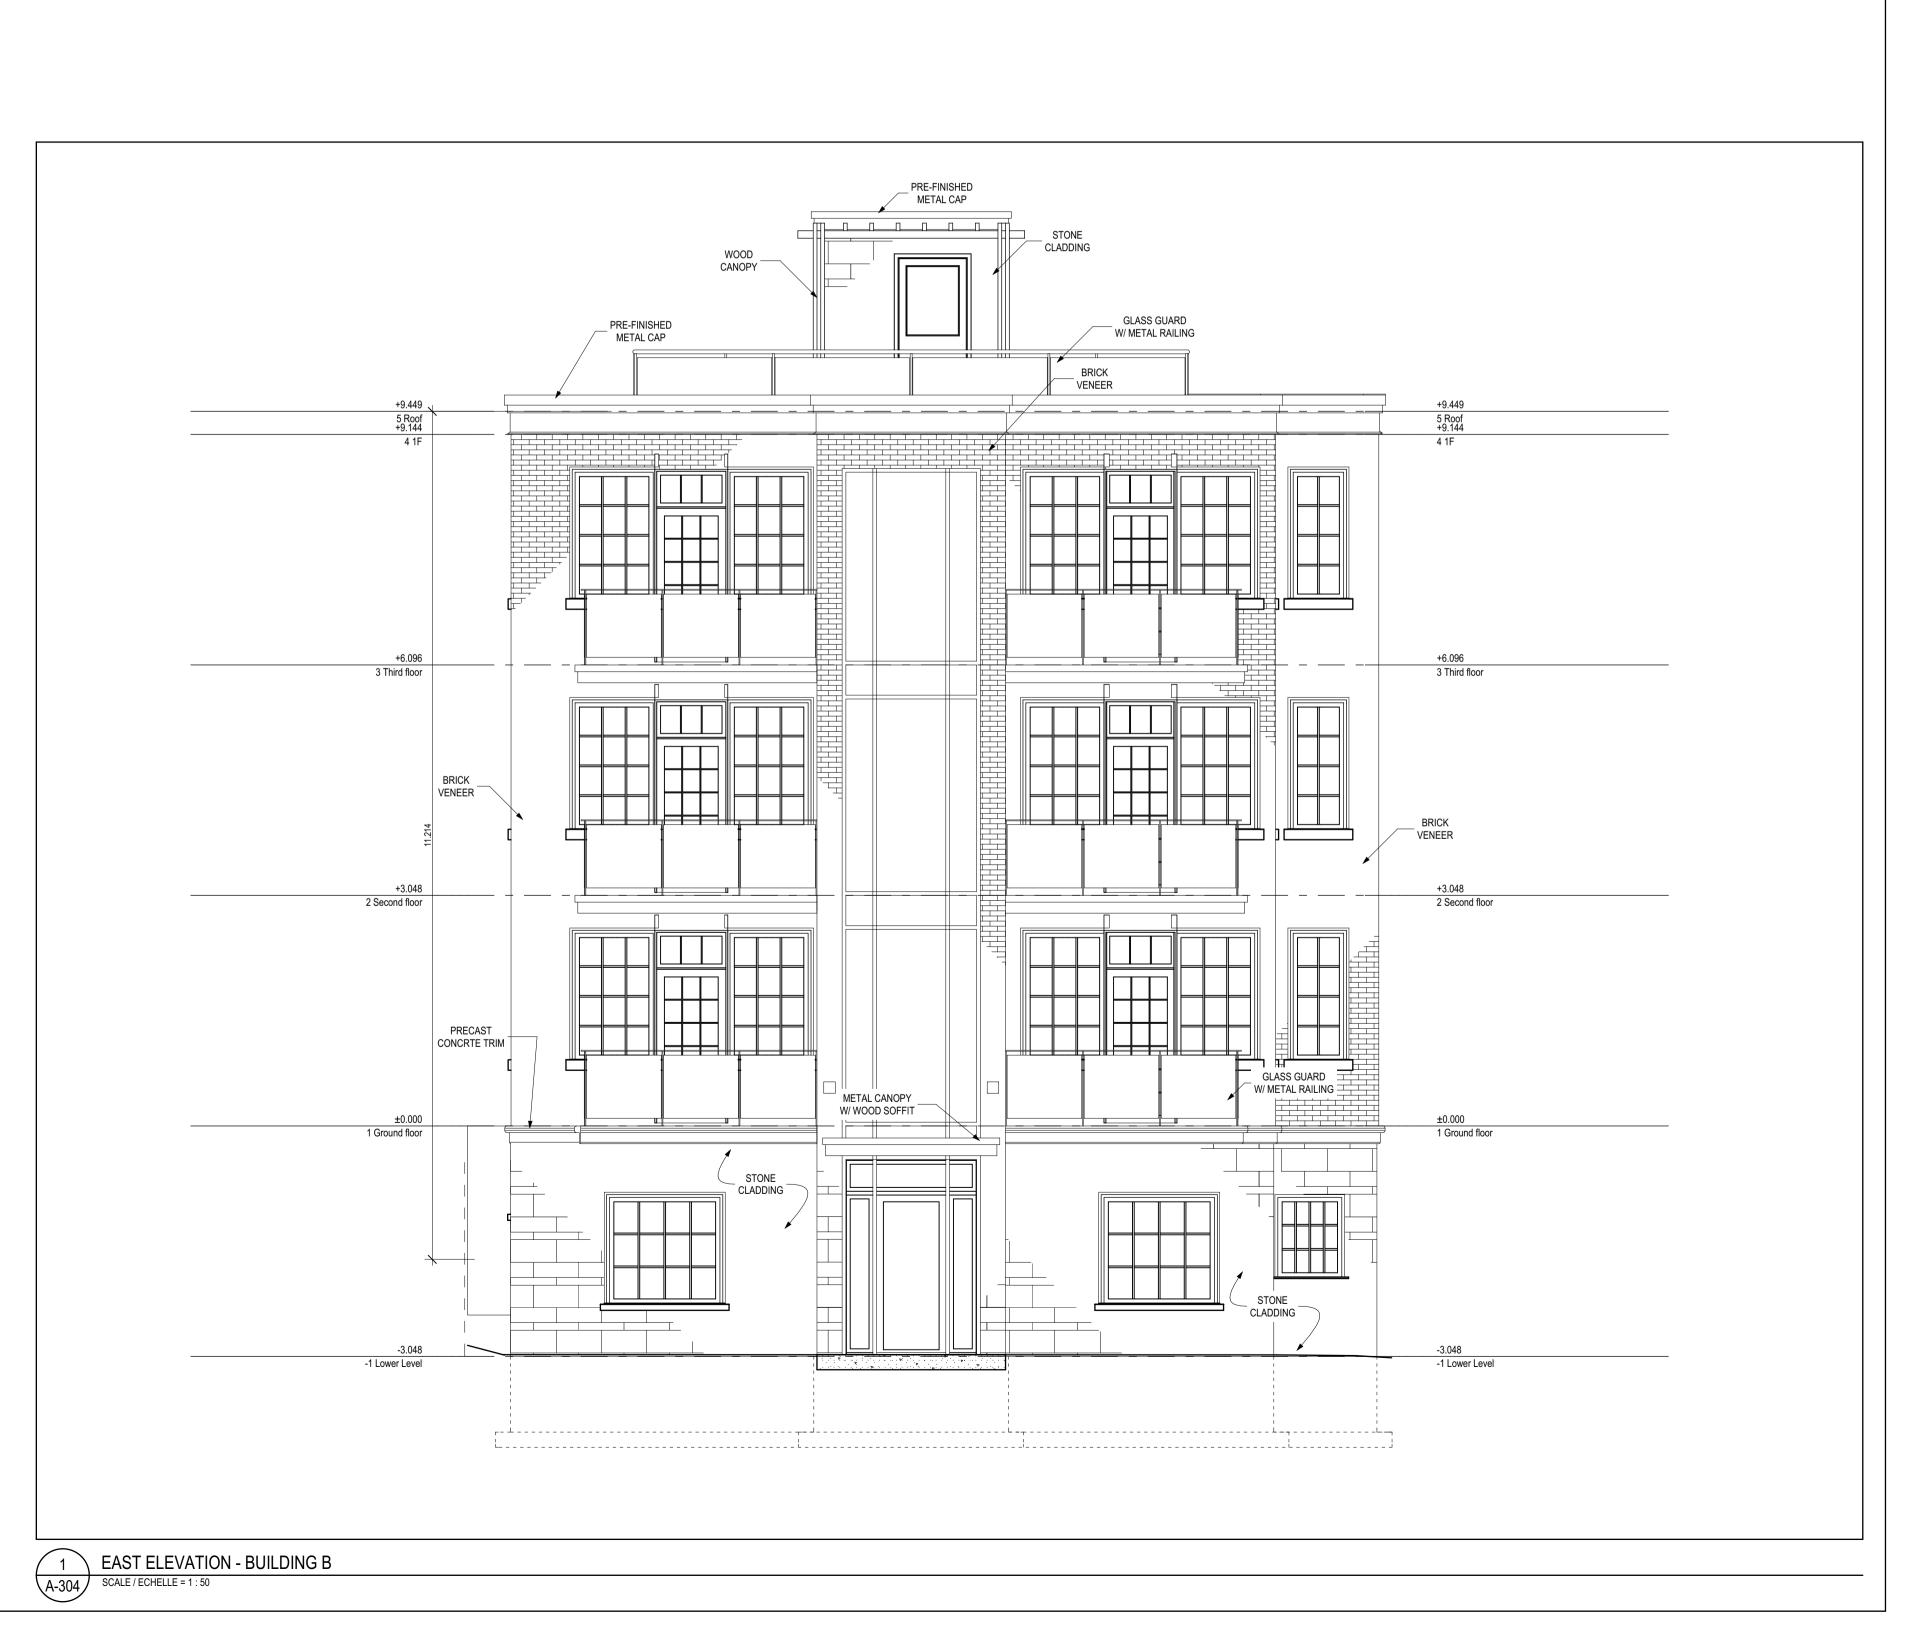

DRAWINGS COPYRIGHT ROBERTSON MARTIN ARCHITECTS.

DO NOT COPY. DO NOT SCALE DRAWINGS.
ALL DIMENSIONS TO BE CHECKED AND VERIFIED

NORTH:

PROJECT:

2 - LOW RISE APARTMENT BUILDINGS

244 FOUNTAIN PLACE OTTAWA, ONTARIO

EAST ELEVATION -BUILDING B

DESIGNED BY:
RM RM

DRAWN BY:
ML / DB

DATE:
AUGUST 2016

RMA PROJECT NUMBER

16151

A-304

STANTEC 400-1331 CLYDE AVENUE OTTAWA, ON, K2C 3G4