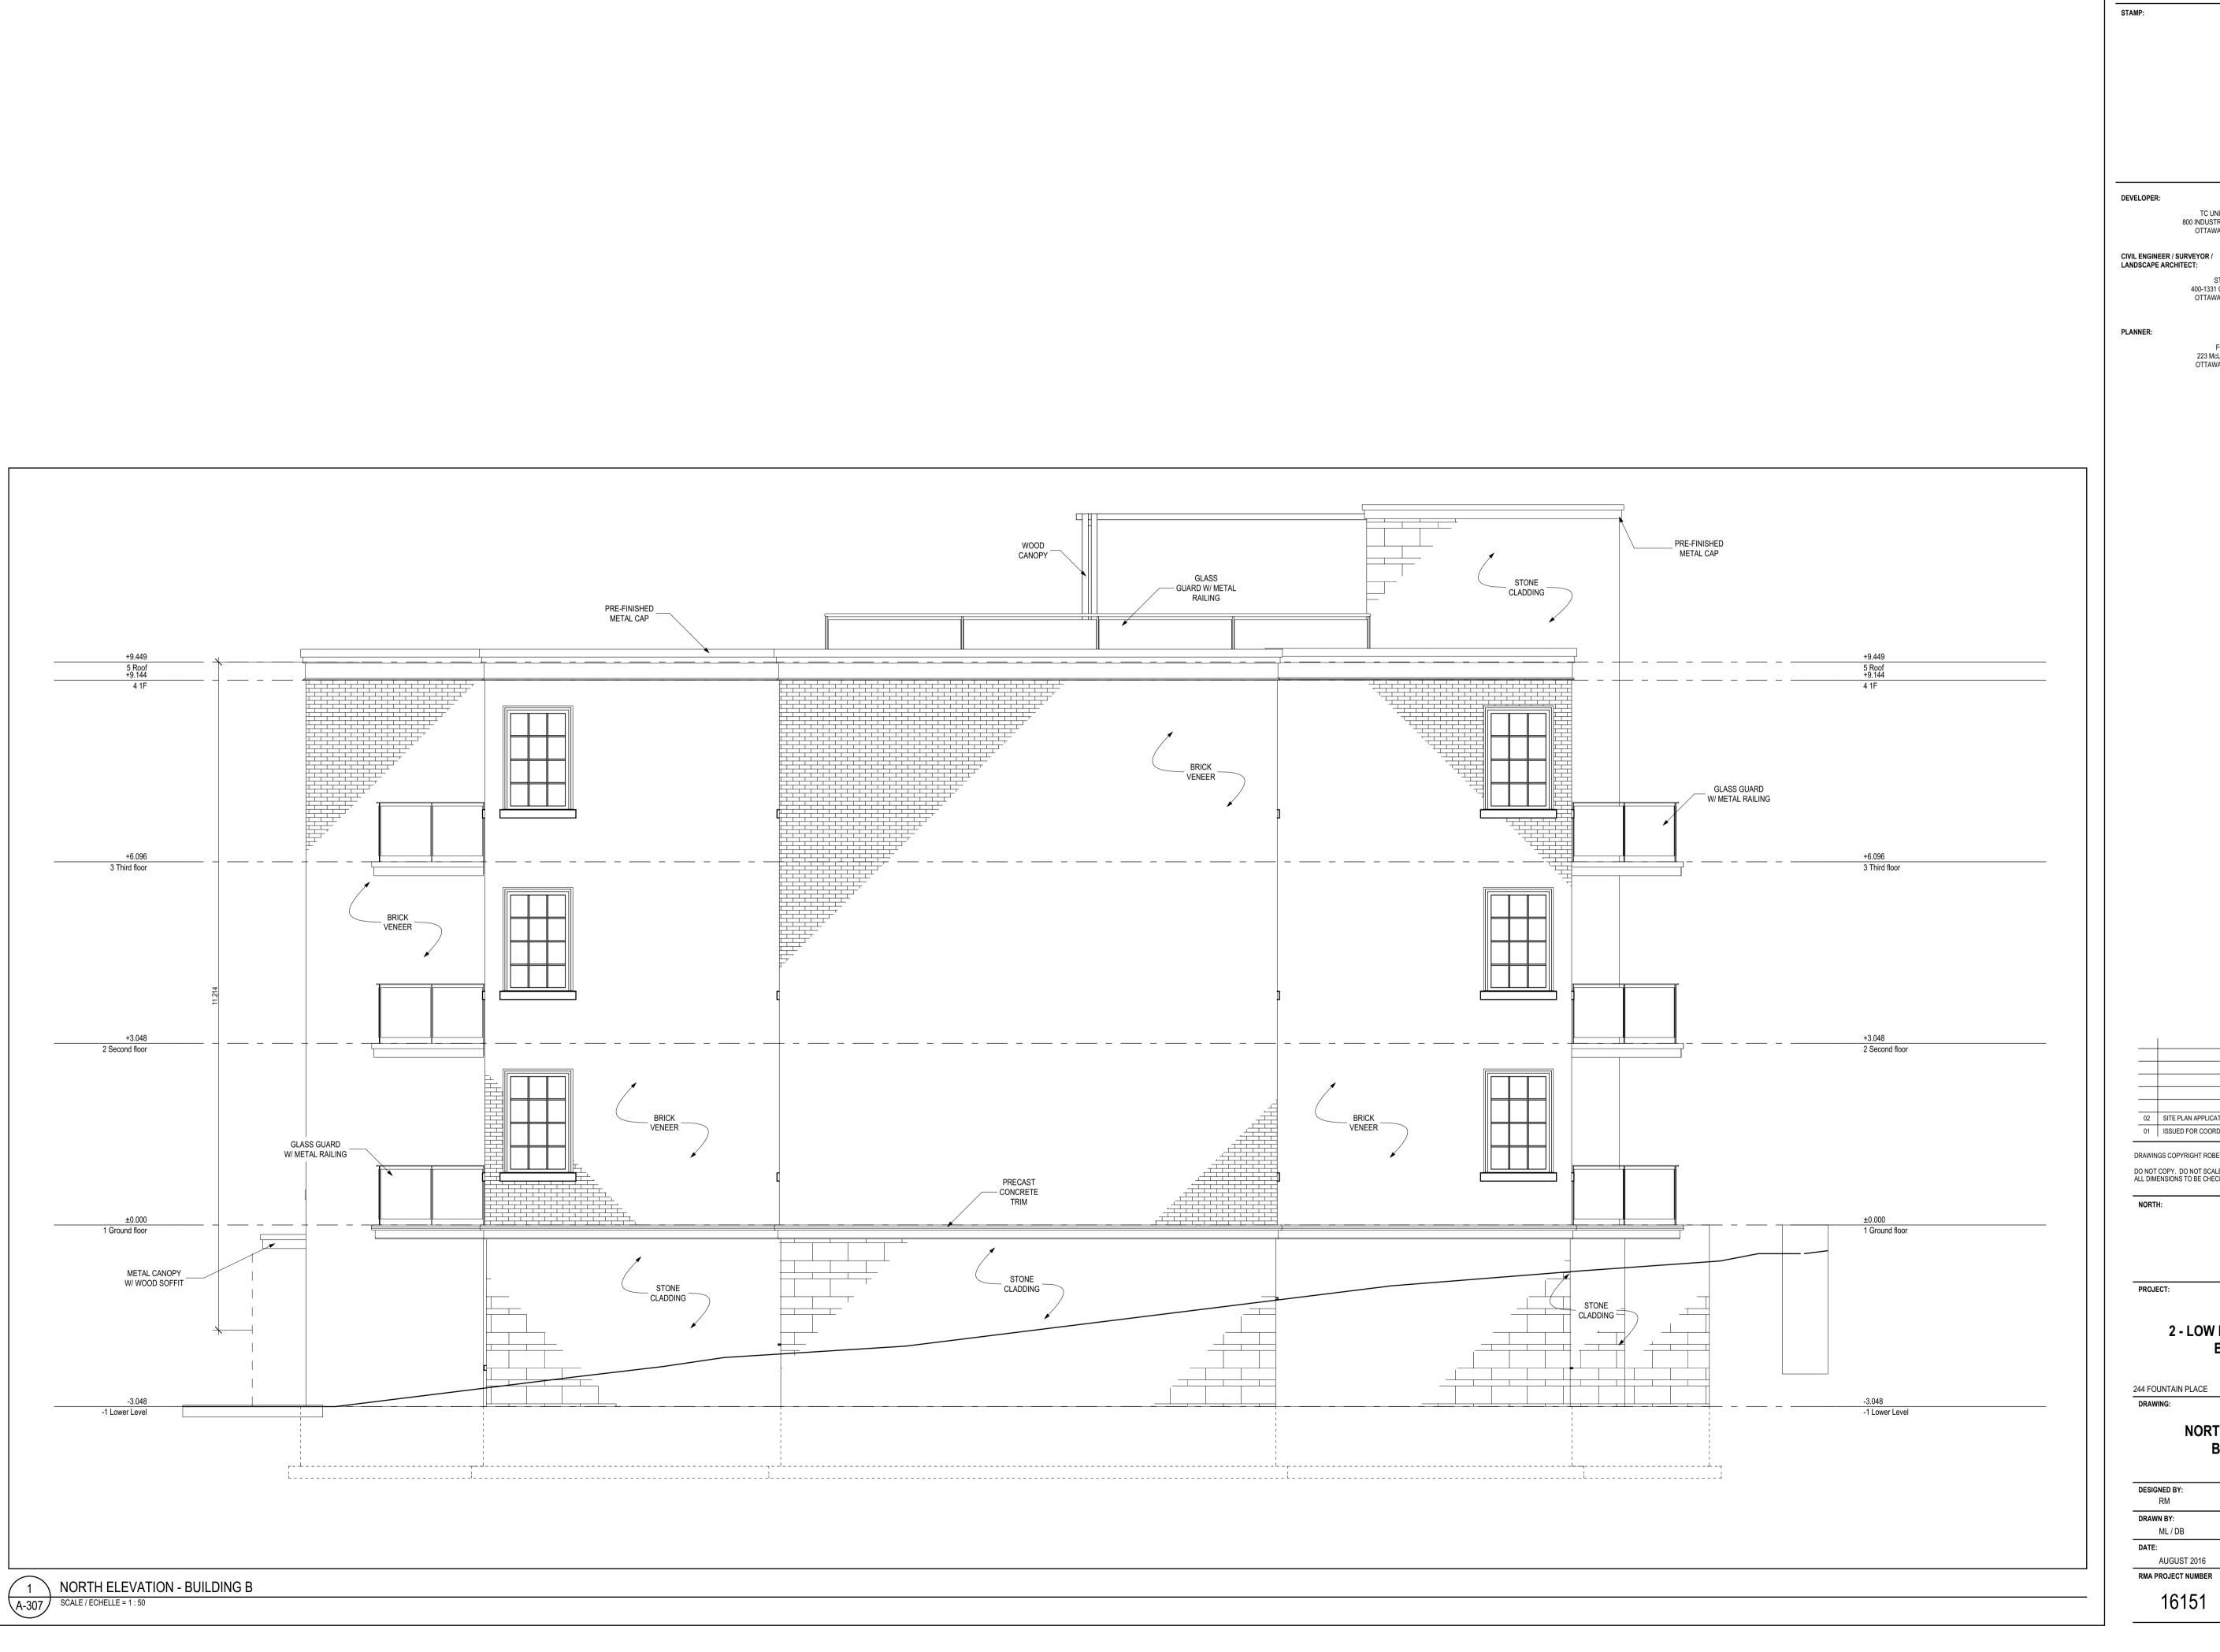

CIVIL ENGINEER / SURVEYOR / LANDSCAPE ARCHITECT:

STANTEC 400-1331 CLYDE AVENUE OTTAWA, ON, K2C 3G4

PLANNER:

FOTENN 223 McLEOD STREET OTTAWA, ON, K2P 0Z8

DRAWINGS COPYRIGHT ROBERTSON MARTIN ARCHITECTS.

DO NOT COPY. DO NOT SCALE DRAWINGS.
ALL DIMENSIONS TO BE CHECKED AND VERIFIED

NORTH:

PROJECT:

> 2 - LOW RISE APARTMENT **BUILDINGS**

OTTAWA, ONTARIO 244 FOUNTAIN PLACE

> **NORTH ELEVATION -BUILDING B**

DESIGNED BY: ML / DB AUGUST 2016 AS SHOWN RMA PROJECT NUMBER A-307