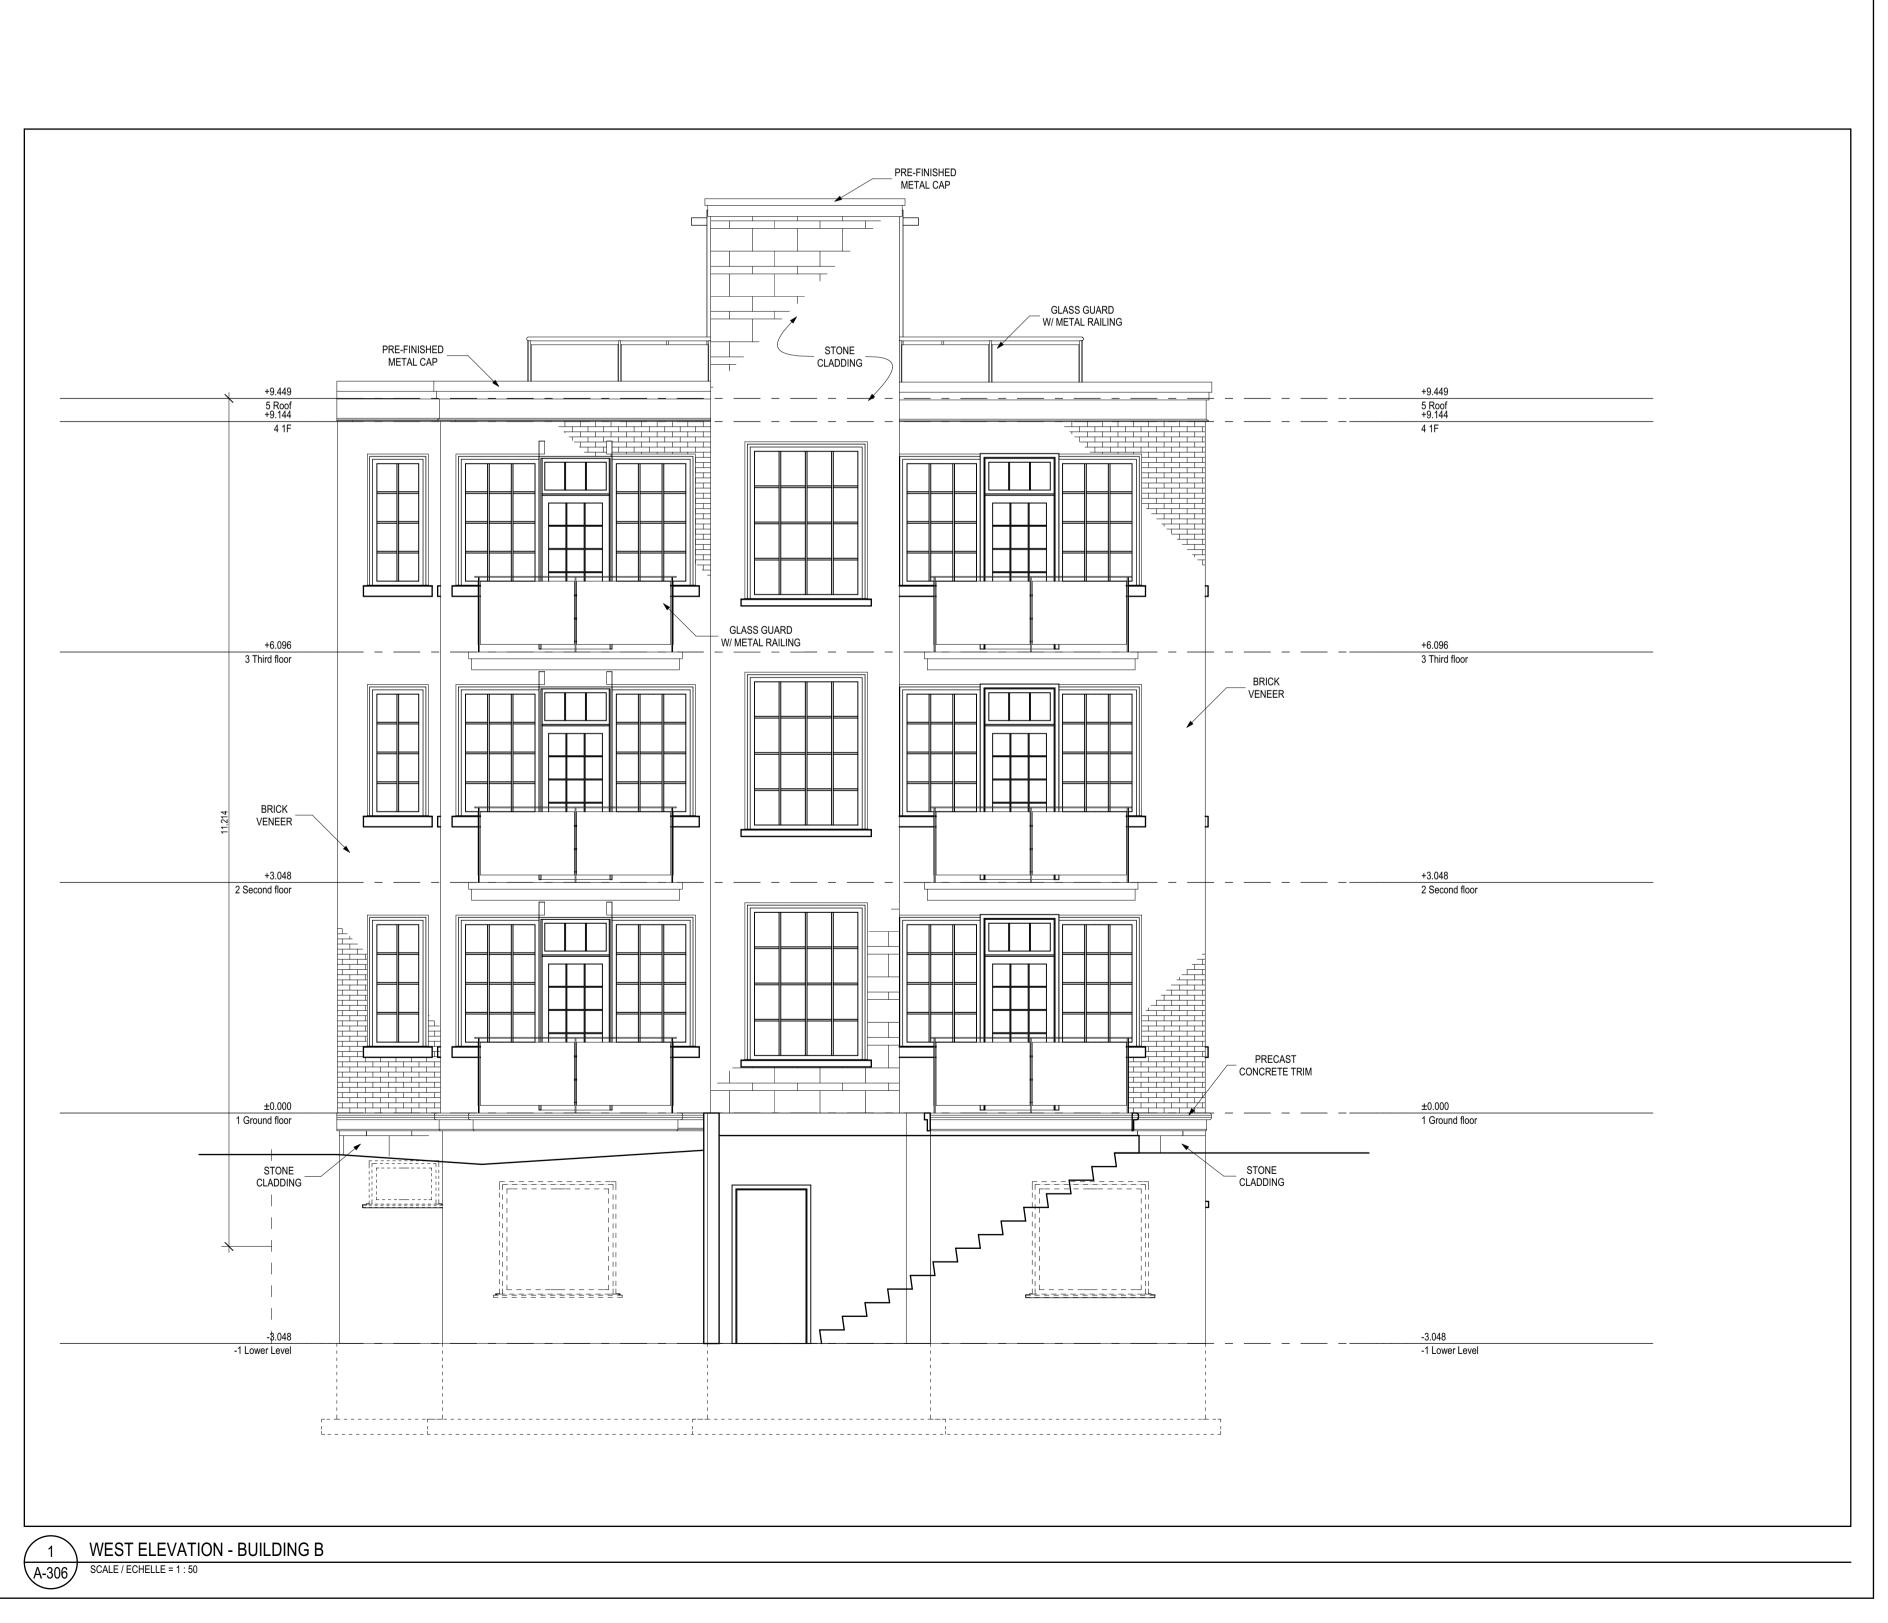

CIVIL ENGINEER / SURVEYOR / LANDSCAPE ARCHITECT:

STANTEC 400-1331 CLYDE AVENUE OTTAWA, ON, K2C 3G4

PLANNER:

FOTENN 223 McLEOD STREET OTTAWA, ON, K2P 0Z8

DRAWINGS COPYRIGHT ROBERTSON MARTIN ARCHITECTS.

DO NOT COPY. DO NOT SCALE DRAWINGS.
ALL DIMENSIONS TO BE CHECKED AND VERIFIED

NORTH:

PROJECT:

## 2 - LOW RISE APARTMENT BUILDINGS

244 FOUNTAIN PLACE OTTAWA, ONTARIO

WEST ELEVATION -BUILDING B

| DESIGNED BY:       | APPROVED BY:  |
|--------------------|---------------|
| RM                 | RM            |
| DRAWN BY:          |               |
| ML / DB            |               |
| DATE:              | SCALE:        |
| AUGUST 2016        | AS SHOWN      |
| RMA PROJECT NUMBER | SHEET NUMBER: |
| 16151              | A-306         |