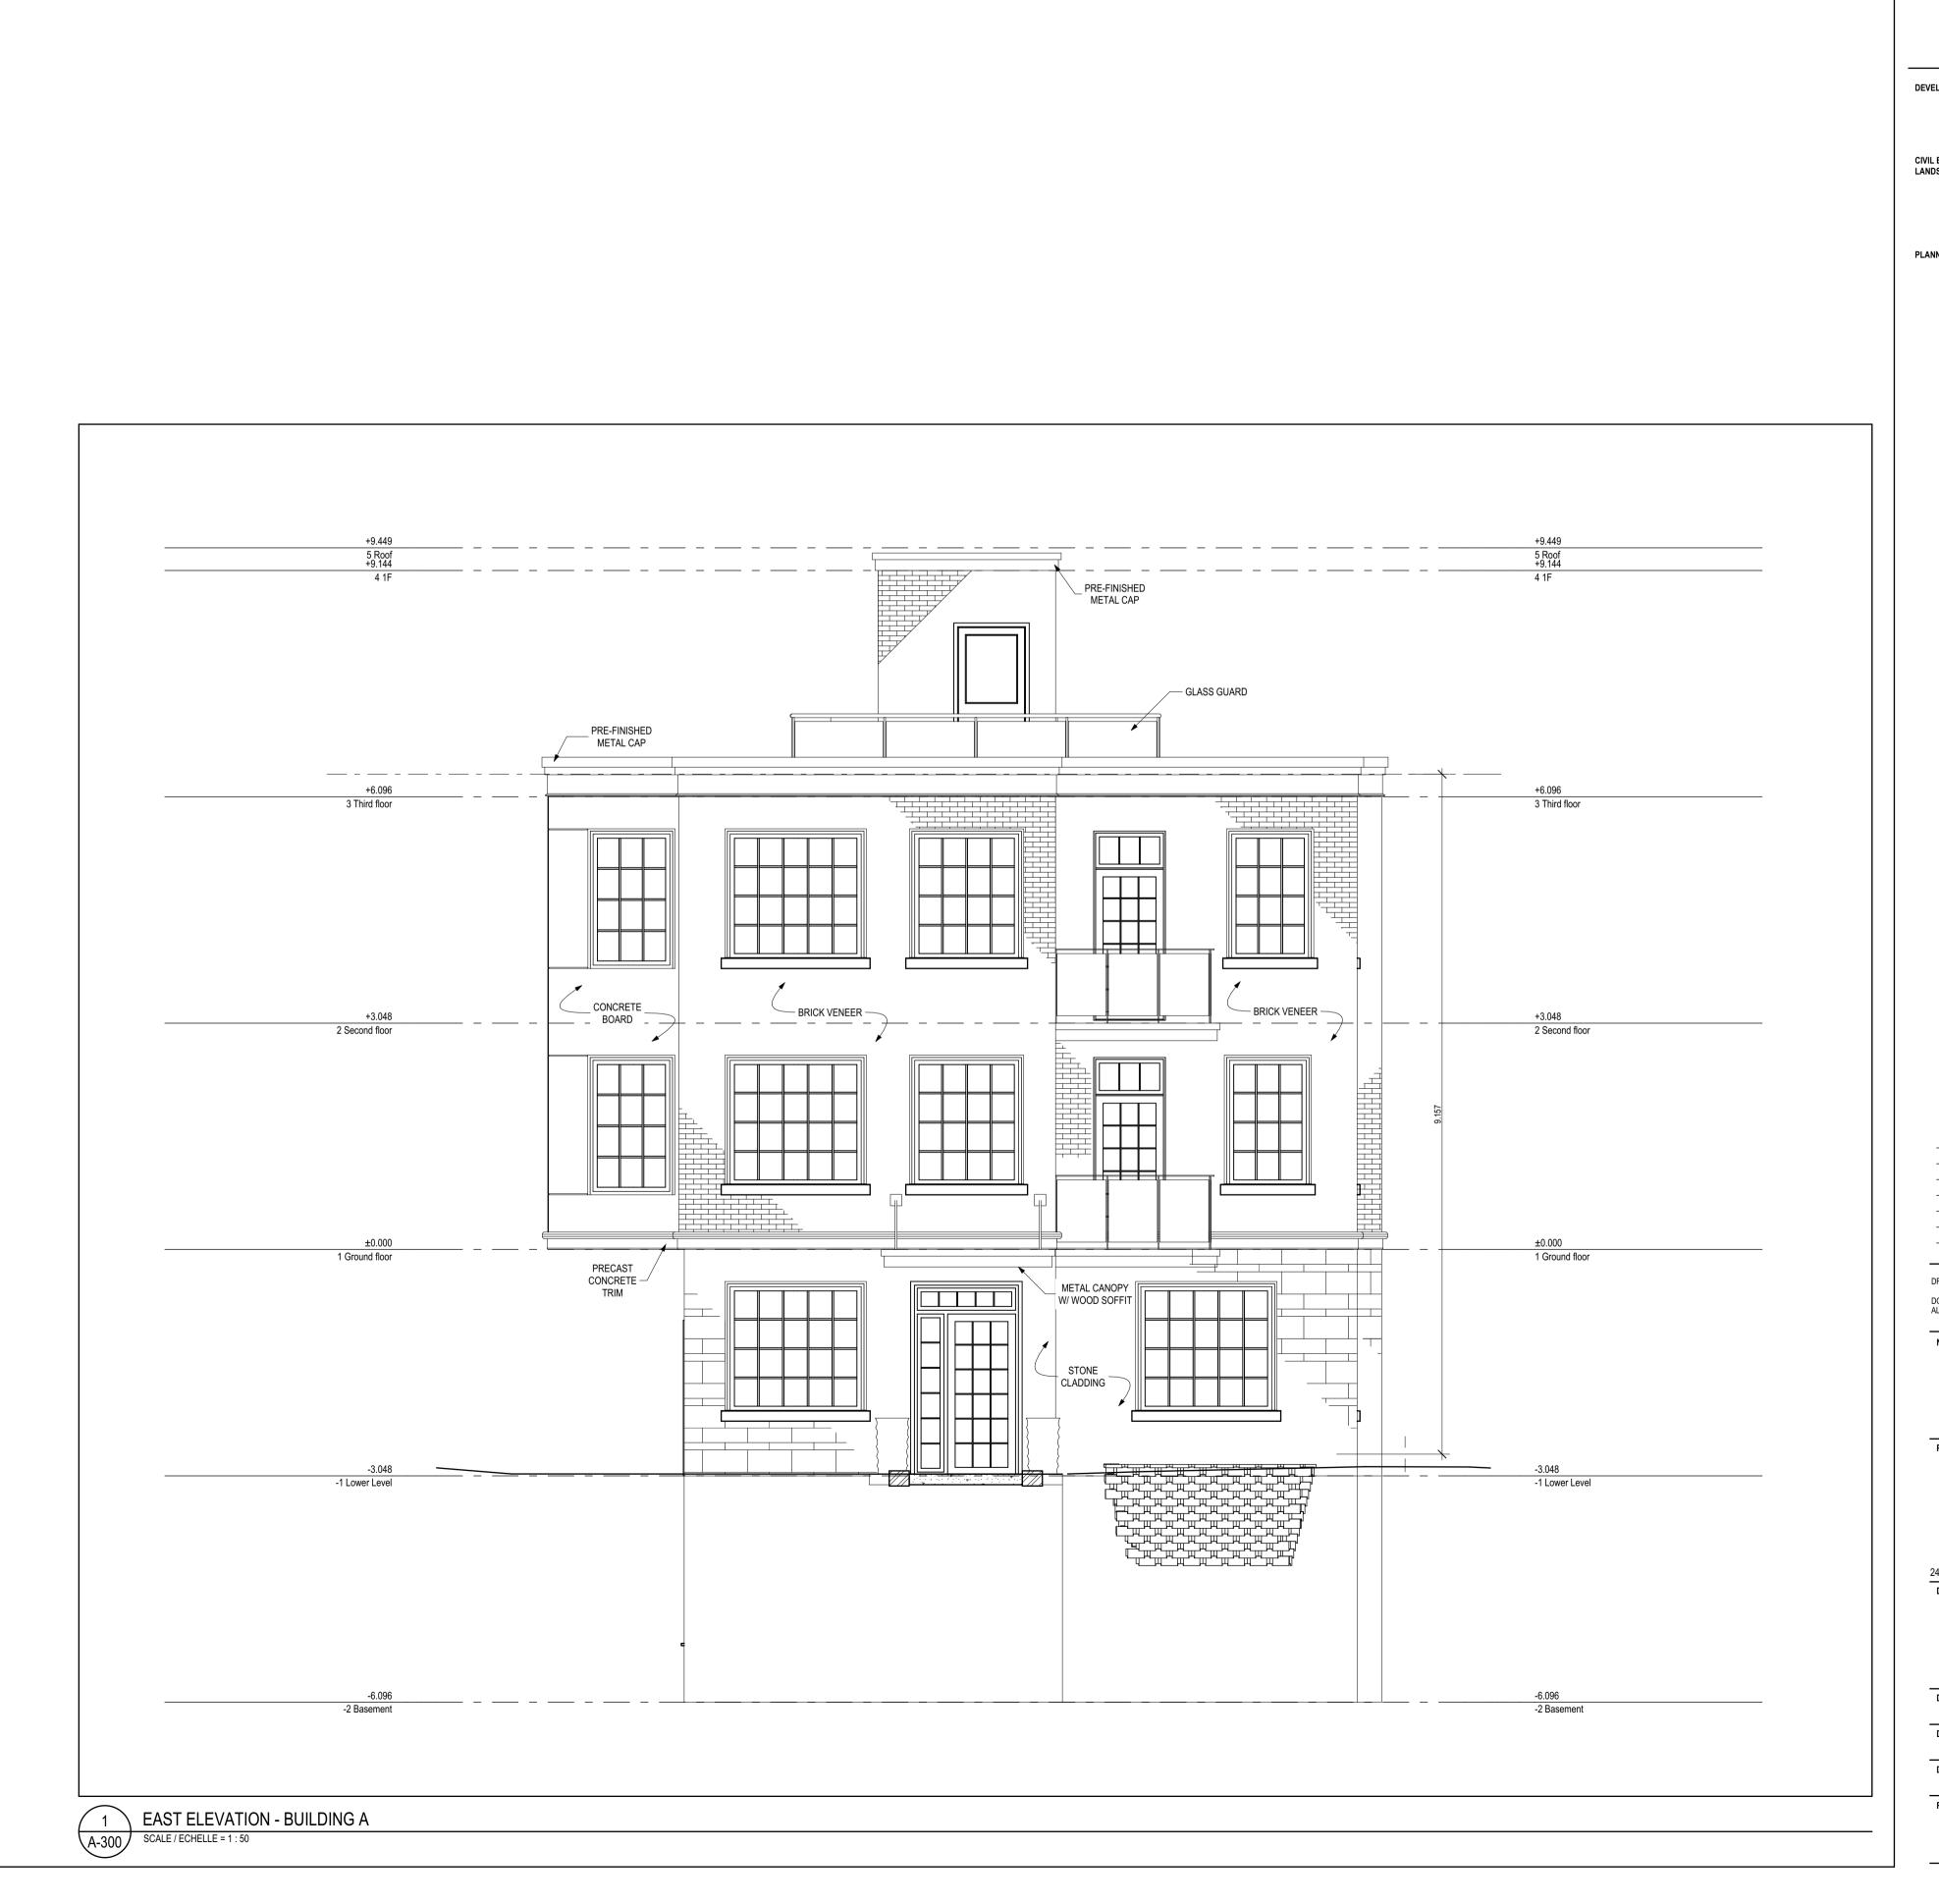

PROJECT:

2 - LOW RISE APARTMENT **BUILDINGS** 

244 FOUNTAIN PLACE OTTAWA, ONTARIO

> **EAST ELEVATION -BUILDING A**

APPROVED BY: ML / DB SCALE: AUGUST 2016 AS SHOWN RMA PROJECT NUMBER SHEET NUMBER: A-300 16151