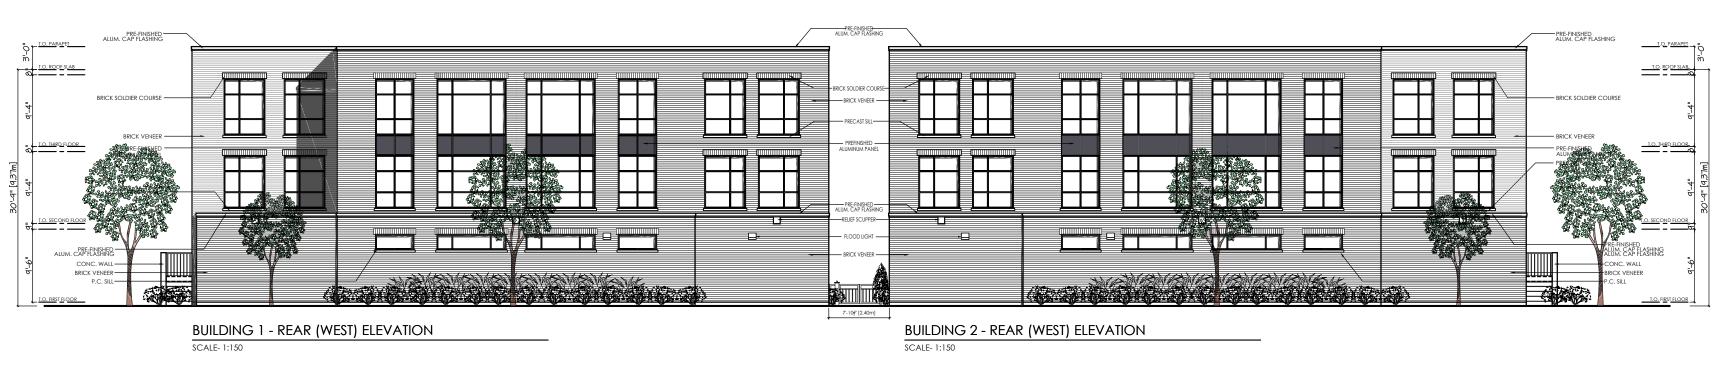

982 FISHER AVE.

BUILDING 2 - STREET (EAST) ELEVATION SCALE- 1:150

BUILDING 1 - NORTH ELEVATION SCALE- 1:150

BUILDING 1 - SOUTH ELEVATION SCALE- 1:150

M. David Blakely Architect Inc. 2200 Prince of Wales Dr. - Suite 101 Ottawa, Ontario K2E 6Z9 Phone (613) 226-8811 Fax (613) 226-7942

BUILDING 1 - STREET (EAST) ELEVATION SCALE- 1:150 966 / 968 FISHER AVE.

BUILDING 2 - SOUTH ELEVATION SCALE- 1:150

DESCRIPTION REVISIONS 960/962 FISHER AVE.

| A<br>B C                                                                                            | 3 STOREY APARTMENT BUILDING<br>966-968 FISHER AVE.<br>OTTAWA, ONTARIO | BUILDING ELEVATIONS                  |                                    |                    | 02-02-18-00 |
|-----------------------------------------------------------------------------------------------------|-----------------------------------------------------------------------|--------------------------------------|------------------------------------|--------------------|-------------|
| A - DETAIL NUMBER<br>B - SHEET NUMBER<br>(DETAIL REQUIRED)<br>C - SHEET NUMBER<br>(DETAIL LOCATION) | TOSCANO LAND<br>CORPORATION                                           | DATE:<br>DEC 2016<br>DRAWN BY:<br>JB | SCALE:<br>1:150<br>CHECKED:<br>MDB | SHEET NO. REV NO.: | FILE NO D   |