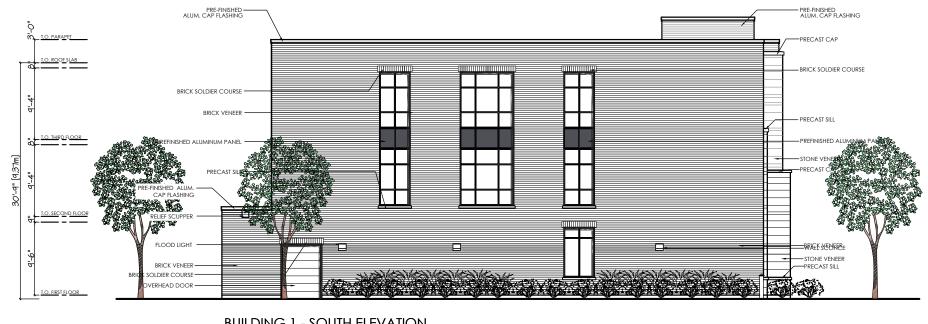

982 FISHER AVE.

BUILDING 2 - STREET (EAST) ELEVATION SCALE- 1:150

BUILDING 1 - NORTH ELEVATION SCALE- 1:150

BUILDING 1 - SOUTH ELEVATION SCALE- 1:150

M. David Blakely Architect Inc. 2200 Prince of Wales Dr. - Suite 101 Ottawa, Ontario K2E 6Z9 Phone (613) 226-8811 Fax (613) 226-7942