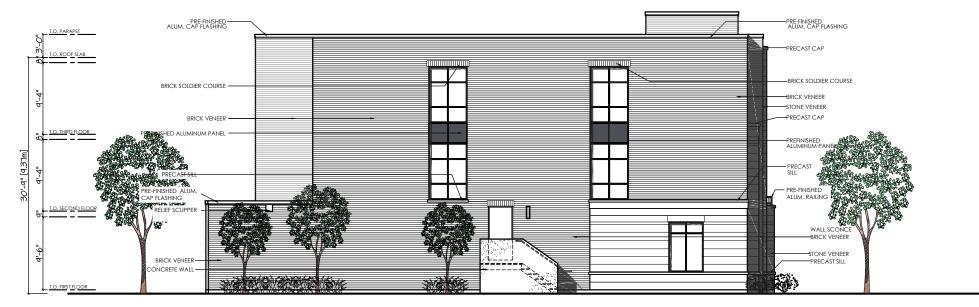

982 FISHER AVE.

BUILDING 2 - STREET (EAST) ELEVATION SCALE- 1:150

BUILDING 1 - NORTH ELEVATION SCALE- 1:150

BUILDING 1 - SOUTH ELEVATION SCALE- 1:150

M. David Blakely Architect Inc. 2200 Prince of Wales Dr. - Suite 101 Ottawa, Ontario K2E 6Z9 Phone (613) 226-8811 Fax (613) 226-7942