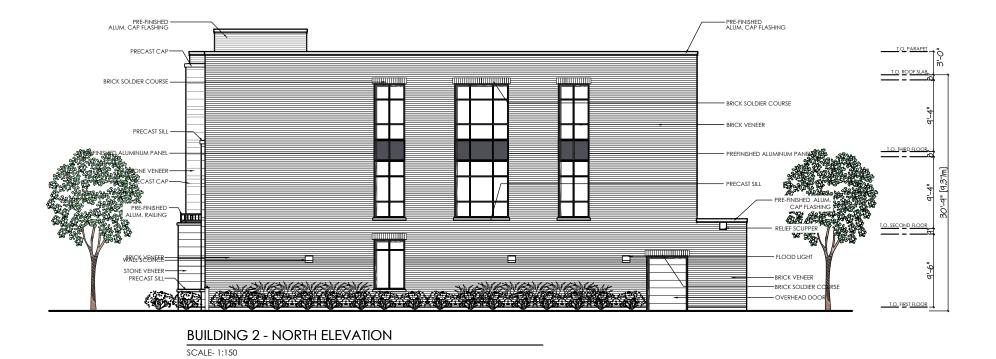

982 FISHER AVE.

BUILDING 2 - STREET (EAST) ELEVATION SCALE- 1:150

BUILDING 1 - NORTH ELEVATION SCALE- 1:150

BUILDING 1 - SOUTH ELEVATION SCALE- 1:150

M. David Blakely Architect Inc. 2200 Prince of Wales Dr. - Suite 101 Ottawa, Ontario K2E 6Z9 Phone (613) 226-8811 Fax (613) 226-7942