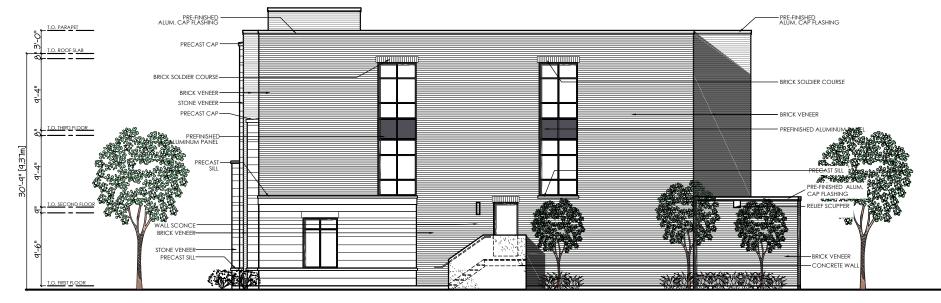

982 FISHER AVE.

BUILDING 2 - STREET (EAST) ELEVATION SCALE- 1:150

BUILDING 1 - NORTH ELEVATION SCALE- 1:150

BUILDING 1 - SOUTH ELEVATION SCALE- 1:150

M. David Blakely Architect Inc. 2200 Prince of Wales Dr. - Suite 101 Ottawa, Ontario K2E 6Z9 Phone (613) 226-8811 Fax (613) 226-7942