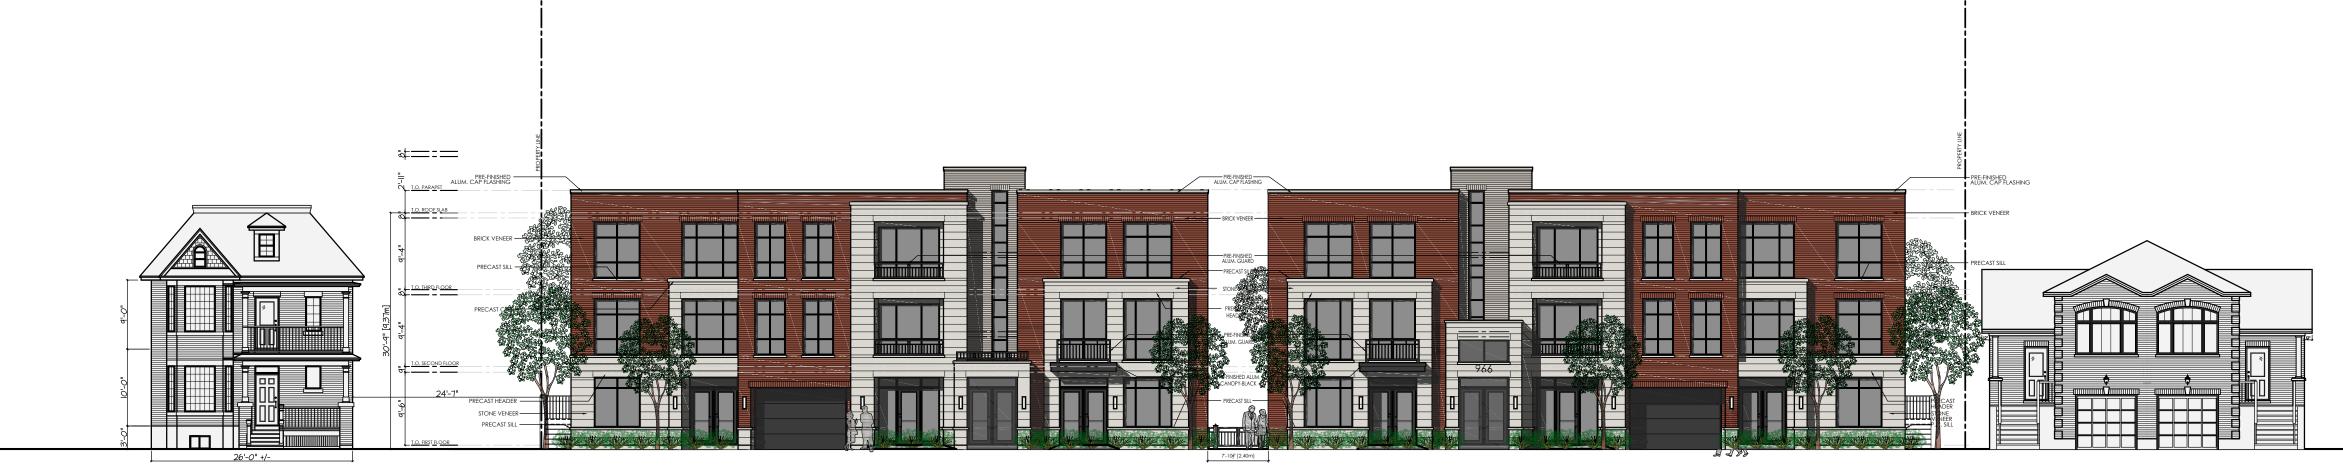

982 FISHER AVE.

BUILDING 2 - STREET (EAST) ELEVATION SCALE- 1:150

BUILDING 1 - NORTH ELEVATION SCALE- 1:150

BUILDING 1 - SOUTH ELEVATION SCALE- 1:150

M. David Blakely Architect Inc. 2200 Prince of Wales Dr. - Suite 101 Ottawa, Ontario K2E 6Z9 Phone (613) 226-8811 Fax (613) 226-7942

BUILDING 1 - STREET (EAST) ELEVATION SCALE- 1:150 966 / 968 FISHER AVE.

BUILDING 2 - SOUTH ELEVATION SCALE- 1:150

DESCRIPTION REVISIONS 960/962 FISHER AVE.

| A<br>B C                                                                                            | 3 STOREY APARTMENT BUILDING<br>966-968 FISHER AVE.<br>OTTAWA, ONTARIO | BUILDING ELEVATIONS                  |                                    |                    | 02-02-18-00 |
|-----------------------------------------------------------------------------------------------------|-----------------------------------------------------------------------|--------------------------------------|------------------------------------|--------------------|-------------|
| A - DETAIL NUMBER<br>B - SHEET NUMBER<br>(DETAIL REQUIRED)<br>C - SHEET NUMBER<br>(DETAIL LOCATION) | TOSCANO LAND<br>CORPORATION                                           | DATE:<br>DEC 2016<br>DRAWN BY:<br>JB | SCALE:<br>1:150<br>CHECKED:<br>MDB | SHEET NO. REV NO.: | FILE NO D   |