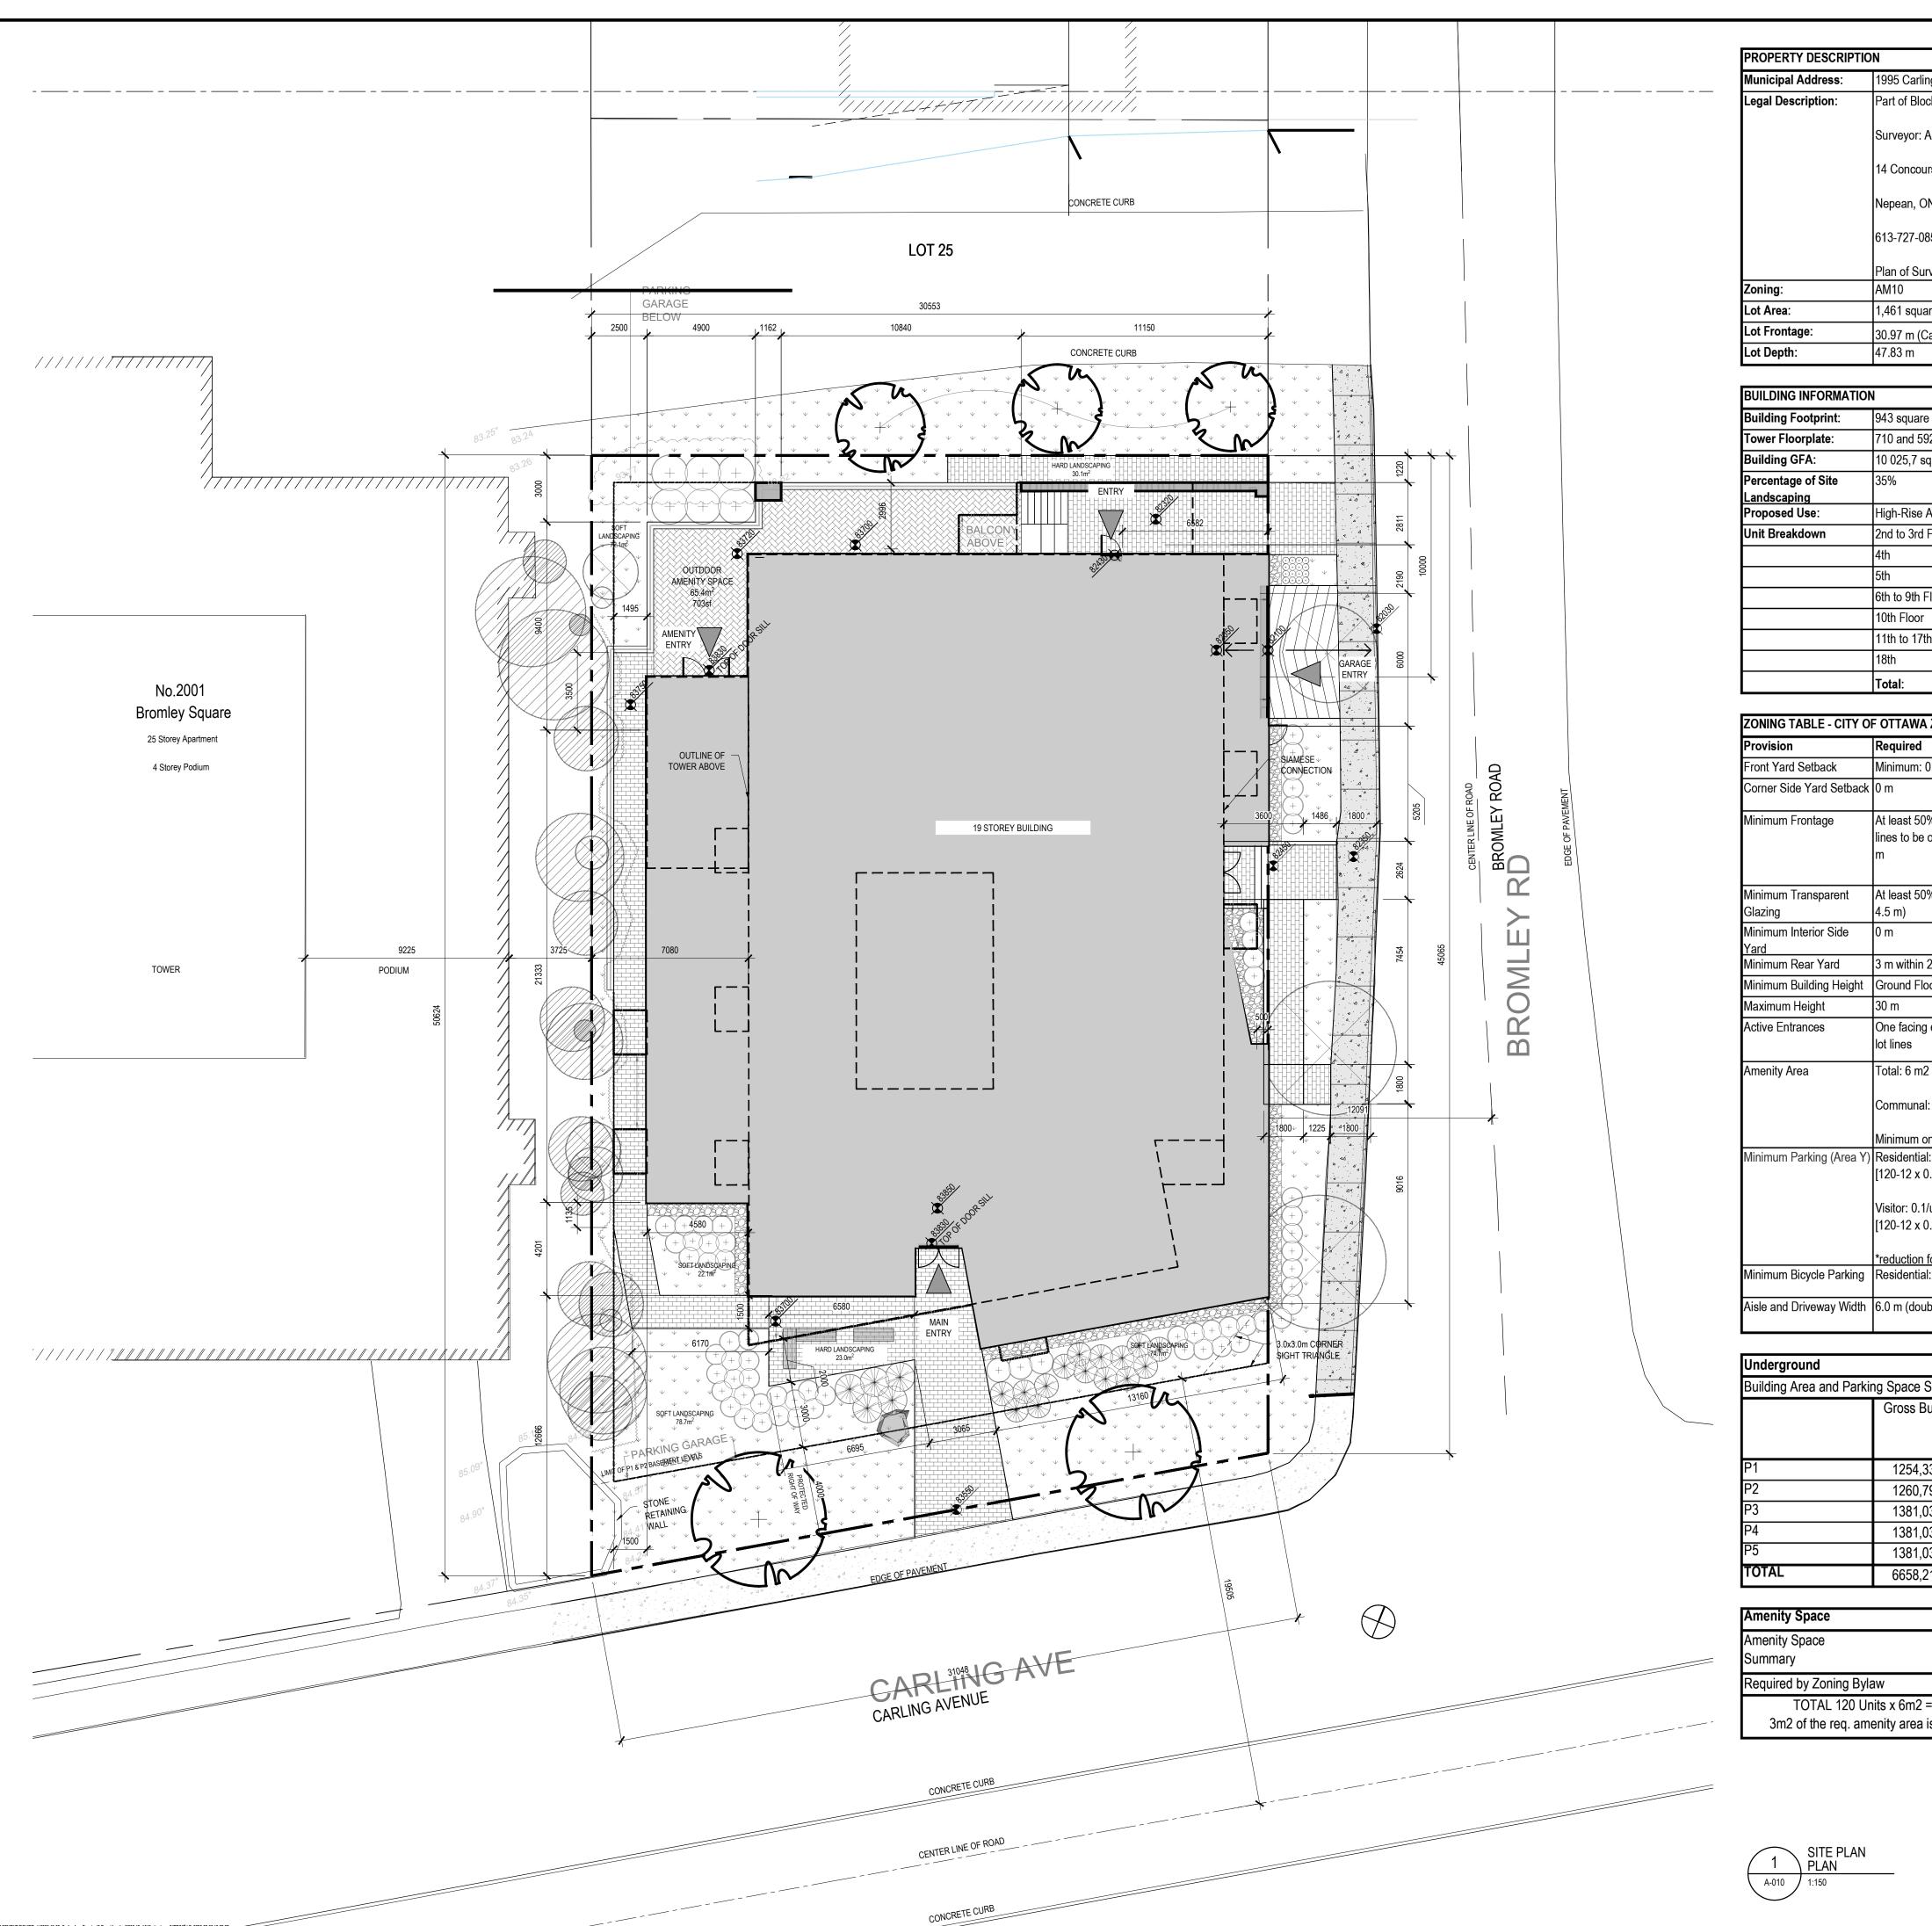

19 A010-site dwg IMPRIMÉ I E- 2025-02

| rling                                                                                                                              |                                                                                                                                                                                                          |                                                                                             |                                                                                                                                                                                |                                                                                             |            |  |
|------------------------------------------------------------------------------------------------------------------------------------|----------------------------------------------------------------------------------------------------------------------------------------------------------------------------------------------------------|---------------------------------------------------------------------------------------------|--------------------------------------------------------------------------------------------------------------------------------------------------------------------------------|---------------------------------------------------------------------------------------------|------------|--|
| ung                                                                                                                                |                                                                                                                                                                                                          |                                                                                             |                                                                                                                                                                                |                                                                                             |            |  |
| •                                                                                                                                  | Registered DI                                                                                                                                                                                            | an 4M_08                                                                                    |                                                                                                                                                                                |                                                                                             |            |  |
| lock A, Registered Plan 4M-98<br>r: Annis, O'Sullivan, Vollebekk Ltd.                                                              |                                                                                                                                                                                                          |                                                                                             |                                                                                                                                                                                |                                                                                             |            |  |
| ourse Gate, Suite 500                                                                                                              |                                                                                                                                                                                                          |                                                                                             |                                                                                                                                                                                |                                                                                             |            |  |
| ON, K2                                                                                                                             |                                                                                                                                                                                                          |                                                                                             |                                                                                                                                                                                |                                                                                             |            |  |
| 0850                                                                                                                               |                                                                                                                                                                                                          |                                                                                             |                                                                                                                                                                                |                                                                                             |            |  |
|                                                                                                                                    | ipdated Janua                                                                                                                                                                                            | ary 23, 2020                                                                                |                                                                                                                                                                                |                                                                                             |            |  |
|                                                                                                                                    | -                                                                                                                                                                                                        | ,, _020                                                                                     |                                                                                                                                                                                |                                                                                             |            |  |
| uare me                                                                                                                            |                                                                                                                                                                                                          |                                                                                             |                                                                                                                                                                                |                                                                                             |            |  |
| (Carling                                                                                                                           | <i>]</i> /                                                                                                                                                                                               |                                                                                             |                                                                                                                                                                                |                                                                                             |            |  |
|                                                                                                                                    |                                                                                                                                                                                                          |                                                                                             |                                                                                                                                                                                |                                                                                             |            |  |
|                                                                                                                                    |                                                                                                                                                                                                          |                                                                                             |                                                                                                                                                                                |                                                                                             |            |  |
| are metr                                                                                                                           |                                                                                                                                                                                                          |                                                                                             |                                                                                                                                                                                |                                                                                             |            |  |
|                                                                                                                                    | uare metres                                                                                                                                                                                              |                                                                                             |                                                                                                                                                                                |                                                                                             |            |  |
| square                                                                                                                             | metres                                                                                                                                                                                                   |                                                                                             |                                                                                                                                                                                |                                                                                             |            |  |
|                                                                                                                                    |                                                                                                                                                                                                          |                                                                                             |                                                                                                                                                                                |                                                                                             |            |  |
| e Apart                                                                                                                            | ment                                                                                                                                                                                                     |                                                                                             |                                                                                                                                                                                |                                                                                             |            |  |
| d Floor                                                                                                                            | 11 UNITS                                                                                                                                                                                                 | 2-STUDIO                                                                                    | 5-1BED                                                                                                                                                                         | 4-2BED                                                                                      | 0-3BED     |  |
|                                                                                                                                    | 10 UNITS                                                                                                                                                                                                 | 2-STUDIO                                                                                    | 4-1BED                                                                                                                                                                         | 2-2BED                                                                                      | 2-3BED     |  |
|                                                                                                                                    | 9 UNITS                                                                                                                                                                                                  | 0-STUDIO                                                                                    | 7-1BED                                                                                                                                                                         | 2-2BED                                                                                      | 0-3BED     |  |
| n Floor                                                                                                                            | 9 UNITS                                                                                                                                                                                                  | 0-STUDIO                                                                                    | 7-1BED                                                                                                                                                                         | 2-2BED                                                                                      | 0-3BED     |  |
| )r<br>7th Flor                                                                                                                     | 7 UNITS                                                                                                                                                                                                  | 0-STUDIO                                                                                    | 5-1BED                                                                                                                                                                         | 2-2BED                                                                                      | 0-3BED     |  |
| 7th Floo                                                                                                                           | 7 01110                                                                                                                                                                                                  | 0-STUDIO                                                                                    | 5-1BED                                                                                                                                                                         | 2-2BED                                                                                      | 0-3BED     |  |
|                                                                                                                                    | 4 UNITS                                                                                                                                                                                                  | 0-STUDIO                                                                                    | 2-1BED                                                                                                                                                                         | 0-2BED                                                                                      | 2-3BED     |  |
|                                                                                                                                    | 137                                                                                                                                                                                                      | 6                                                                                           | 91                                                                                                                                                                             | 36                                                                                          | 4          |  |
| /A ZON                                                                                                                             | ING BY-LAW                                                                                                                                                                                               | 2008-250                                                                                    |                                                                                                                                                                                |                                                                                             |            |  |
| d                                                                                                                                  |                                                                                                                                                                                                          |                                                                                             | Provided                                                                                                                                                                       |                                                                                             |            |  |
| 1: 0 m                                                                                                                             |                                                                                                                                                                                                          |                                                                                             | 3 m (front)                                                                                                                                                                    |                                                                                             |            |  |
|                                                                                                                                    |                                                                                                                                                                                                          |                                                                                             | 2 m (corner                                                                                                                                                                    | side)                                                                                       |            |  |
| 50% of t                                                                                                                           | front and corn                                                                                                                                                                                           | er side lot                                                                                 | Front (from                                                                                                                                                                    | Protected Riv                                                                               | aht of Way |  |
| 50% of front and corner side lot<br>be occupied by building within 4.5                                                             |                                                                                                                                                                                                          |                                                                                             | Front (from Protected Right of Way<br>Line): 42%                                                                                                                               |                                                                                             |            |  |
|                                                                                                                                    |                                                                                                                                                                                                          |                                                                                             |                                                                                                                                                                                | Corner: 76%                                                                                 |            |  |
|                                                                                                                                    |                                                                                                                                                                                                          |                                                                                             | Corner: 76%                                                                                                                                                                    | 0                                                                                           |            |  |
| 50% of (                                                                                                                           | ground floor fa                                                                                                                                                                                          | açade (up to                                                                                | Front: 76%                                                                                                                                                                     |                                                                                             |            |  |
| 50% of (                                                                                                                           | ground floor fa                                                                                                                                                                                          | açade (up to                                                                                | Front: 76%<br>Corner: 56%                                                                                                                                                      |                                                                                             |            |  |
|                                                                                                                                    |                                                                                                                                                                                                          |                                                                                             | Front: 76%<br>Corner: 56%<br>2.5 m                                                                                                                                             |                                                                                             |            |  |
| n 20 m                                                                                                                             | of street, 7.5                                                                                                                                                                                           | m otherwise                                                                                 | Front: 76%<br>Corner: 56%<br>2.5 m<br>1.2 m                                                                                                                                    |                                                                                             |            |  |
| n 20 m                                                                                                                             |                                                                                                                                                                                                          | m otherwise                                                                                 | Front: 76%<br>Corner: 56%<br>2.5 m<br>1.2 m<br>68.6 m                                                                                                                          |                                                                                             |            |  |
| n 20 m<br>-loor: 4.                                                                                                                | of street, 7.5<br>5 m (total 7.5                                                                                                                                                                         | m otherwise<br>m and 2                                                                      | Front: 76%<br>Corner: 56%<br>2.5 m<br>1.2 m<br>68.6 m<br>68.6 m                                                                                                                |                                                                                             |            |  |
| n 20 m<br>-loor: 4.                                                                                                                | of street, 7.5                                                                                                                                                                                           | m otherwise<br>m and 2                                                                      | Front: 76%<br>Corner: 56%<br>2.5 m<br>1.2 m<br>68.6 m                                                                                                                          | ,<br>,<br>,<br>,<br>,<br>,<br>,<br>,<br>,<br>,<br>,<br>,<br>,<br>,<br>,<br>,<br>,<br>,<br>, |            |  |
| n 20 m<br>Floor: 4.                                                                                                                | of street, 7.5<br>5 m (total 7.5                                                                                                                                                                         | m otherwise<br>m and 2<br>corner side                                                       | Front: 76%<br>Corner: 56%<br>2.5 m<br>1.2 m<br>68.6 m<br>68.6 m<br>1 (front)<br>1 (corner sic<br>Total: 1704                                                                   | le)<br>m2                                                                                   |            |  |
| n 20 m<br>Floor: 4.<br>ng each<br>n2 per t                                                                                         | of street, 7.5<br>5 m (total 7.5<br>of front and c                                                                                                                                                       | m otherwise<br>m and 2<br>corner side                                                       | Front: 76%<br>Corner: 56%<br>2.5 m<br>1.2 m<br>68.6 m<br>68.6 m<br>1 (front)<br>1 (corner sic                                                                                  | le)<br>m2                                                                                   |            |  |
| n 20 m<br>Floor: 4.<br>ng each<br>n2 per u<br>nal: min.                                                                            | of street, 7.5<br>5 m (total 7.5<br>n of front and c<br>unit [137 x 6 =                                                                                                                                  | m otherwise<br>m and 2<br>corner side                                                       | Front: 76%<br>Corner: 56%<br>2.5 m<br>1.2 m<br>68.6 m<br>68.6 m<br>1 (front)<br>1 (corner sic<br>Total: 1704                                                                   | le)<br>m2                                                                                   |            |  |
| n 20 m<br>Floor: 4.<br>ng each<br>n2 per u<br>nal: min.<br>n one ar<br>ial: 0.5                                                    | of street, 7.5<br>5 m (total 7.5<br>of front and c<br>unit [137 x 6 =<br>. 50% required<br>ea of 54 m2<br>per unit after f                                                                               | m otherwise<br>m and 2<br>corner side<br>822]<br>d area: 396                                | Front: 76%<br>Corner: 56%<br>2.5 m<br>1.2 m<br>68.6 m<br>68.6 m<br>1 (front)<br>1 (corner sic<br>Total: 1704<br>Communal:                                                      | le)<br>m2<br>1 047 m2                                                                       |            |  |
| n 20 m<br>Floor: 4.<br>ng each<br>n2 per u<br>nal: min.<br>n one ar<br>ial: 0.5                                                    | of street, 7.5<br>5 m (total 7.5<br>of front and c<br>unit [137 x 6 =<br>. 50% required<br>ea of 54 m2<br>per unit after f                                                                               | m otherwise<br>m and 2<br>corner side<br>822]<br>d area: 396                                | Front: 76%<br>Corner: 56%<br>2.5 m<br>1.2 m<br>68.6 m<br>68.6 m<br>1 (front)<br>1 (corner sic<br>Total: 1704<br>Communal:                                                      | le)<br>m2<br>1 047 m2                                                                       |            |  |
| n 20 m<br>Floor: 4.<br>ng each<br>n2 per u<br>nal: min.<br>n one ar<br>ial: 0.5<br>< 0.5 = {<br>.1/unit a                          | of street, 7.5<br>5 m (total 7.5<br>of front and of<br>unit [137 x 6 =<br>. 50% required<br>ea of 54 m2<br>per unit after to<br>54]<br>after the first 1                                                 | m otherwise<br>m and 2<br>corner side<br>822]<br>d area: 396<br>first 12 units              | Front: 76%<br>Corner: 56%<br>2.5 m<br>1.2 m<br>68.6 m<br>68.6 m<br>1 (front)<br>1 (corner sic<br>Total: 1704<br>Communal:<br>Residential:<br>Visitor: 11                       | le)<br>m2<br>1 047 m2                                                                       |            |  |
| n 20 m<br>Floor: 4.<br>ng each<br>n2 per u<br>nal: min.<br>ial: 0.5<br>< 0.5 = {<br>.1/unit a<br>< 0.1 = 7                         | of street, 7.5<br>5 m (total 7.5<br>of front and of<br>unit [137 x 6 =<br>. 50% required<br>ea of 54 m2<br>per unit after to<br>54]<br>after the first 1<br>11]                                          | m otherwise<br>m and 2<br>corner side<br>822]<br>d area: 396<br>first 12 units<br>2 units = | Front: 76%<br>Corner: 56%<br>2.5 m<br>1.2 m<br>68.6 m<br>68.6 m<br>1 (front)<br>1 (corner sic<br>Total: 1704<br>Communal:<br>Residential:<br>Visitor: 11                       | le)<br>m2<br>1 047 m2                                                                       |            |  |
| n 20 m<br>Floor: 4.<br>ng each<br>n2 per u<br>al: min.<br>a one ar<br>ial: 0.5<br>< 0.5 = {<br>.1/unit a<br>< 0.1 = 7              | of street, 7.5<br>5 m (total 7.5<br>of front and of<br>unit [137 x 6 =<br>. 50% required<br>ea of 54 m2<br>per unit after to<br>54]<br>after the first 1                                                 | m otherwise<br>m and 2<br>corner side<br>822]<br>d area: 396<br>first 12 units<br>2 units = | Front: 76%<br>Corner: 56%<br>2.5 m<br>1.2 m<br>68.6 m<br>68.6 m<br>1 (front)<br>1 (corner sic<br>Total: 1704<br>Communal:<br>Residential:<br>Visitor: 11                       | le)<br>m2<br>1 047 m2                                                                       |            |  |
| n 20 m<br>Floor: 4.<br>ng each<br>n2 per u<br>nal: min.<br>none ar<br>ial: 0.5<br>< 0.5 = {<br>.1/unit a<br>< 0.1 = 7<br>ial: 0.5/ | of street, 7.5<br>5 m (total 7.5<br>of front and c<br>unit [137 x 6 =<br>. 50% required<br>ea of 54 m2<br>per unit after f<br>54]<br>after the first 1<br>11]<br><u>00% below-gra</u><br>unit [120 x 0.5 | m otherwise<br>m and 2<br>corner side<br>822]<br>d area: 396<br>first 12 units<br>2 units = | Front: 76%<br>Corner: 56%<br>2.5 m<br>1.2 m<br>68.6 m<br>68.6 m<br>1 (front)<br>1 (corner sic<br>Total: 1704<br>Communal:<br>Residential:<br>Visitor: 11<br>Total: 129         | de)<br>m2<br>1 047 m2<br>118                                                                |            |  |
| n 20 m<br>Floor: 4.<br>ng each<br>n2 per u<br>nal: min.<br>none ar<br>ial: 0.5<br>< 0.5 = {<br>.1/unit a<br>< 0.1 = 7<br>ial: 0.5/ | of street, 7.5<br>5 m (total 7.5<br>5 m (total 7.5<br>of front and c<br>unit [137 x 6 =<br>. 50% required<br>ea of 54 m2<br>per unit after 1<br>54]<br>after the first 1<br>11]<br>00% below-gra         | m otherwise<br>m and 2<br>corner side<br>822]<br>d area: 396<br>first 12 units<br>2 units = | Front: 76%<br>Corner: 56%<br>2.5 m<br>1.2 m<br>68.6 m<br>68.6 m<br>1 (front)<br>1 (corner sic<br>Total: 1704<br>Communal:<br>Residential:<br>Visitor: 11<br><b>Total</b> : 129 | le)<br>m2<br>1 047 m2<br>118<br>.0 m                                                        |            |  |

| e Summary        |          |                         |                 |       |                     |              |  |
|------------------|----------|-------------------------|-----------------|-------|---------------------|--------------|--|
| Building Area m2 |          | Parking Spaces Proposed |                 |       | Bike                | Bike Parking |  |
|                  |          | Standard                | Barrier<br>Free | Total | Parking<br>Required | Provided     |  |
| 4,33             | 13489,76 | 10                      | 3               | 13    |                     | 0            |  |
| 0,79             | 13571,02 | 19                      | 4               | 23    | 50% of # of         | 19           |  |
| 1,03             | 14865,27 | 31                      | 0               | 31    | Dwelling            | 34           |  |
| 1,03             | 14865,27 | 31                      | 0               | 31    | Units               | 34           |  |
| 1,03             | 14865,27 | 31                      | 0               | 31    |                     | 34           |  |
| 8,21             | 71656,58 | 122                     | 7               | 129   | 0                   | 121          |  |

|               | Required |       |  |
|---------------|----------|-------|--|
| 2 =720m2      | Total    | 1704  |  |
| a is communal | Communal | 1 047 |  |