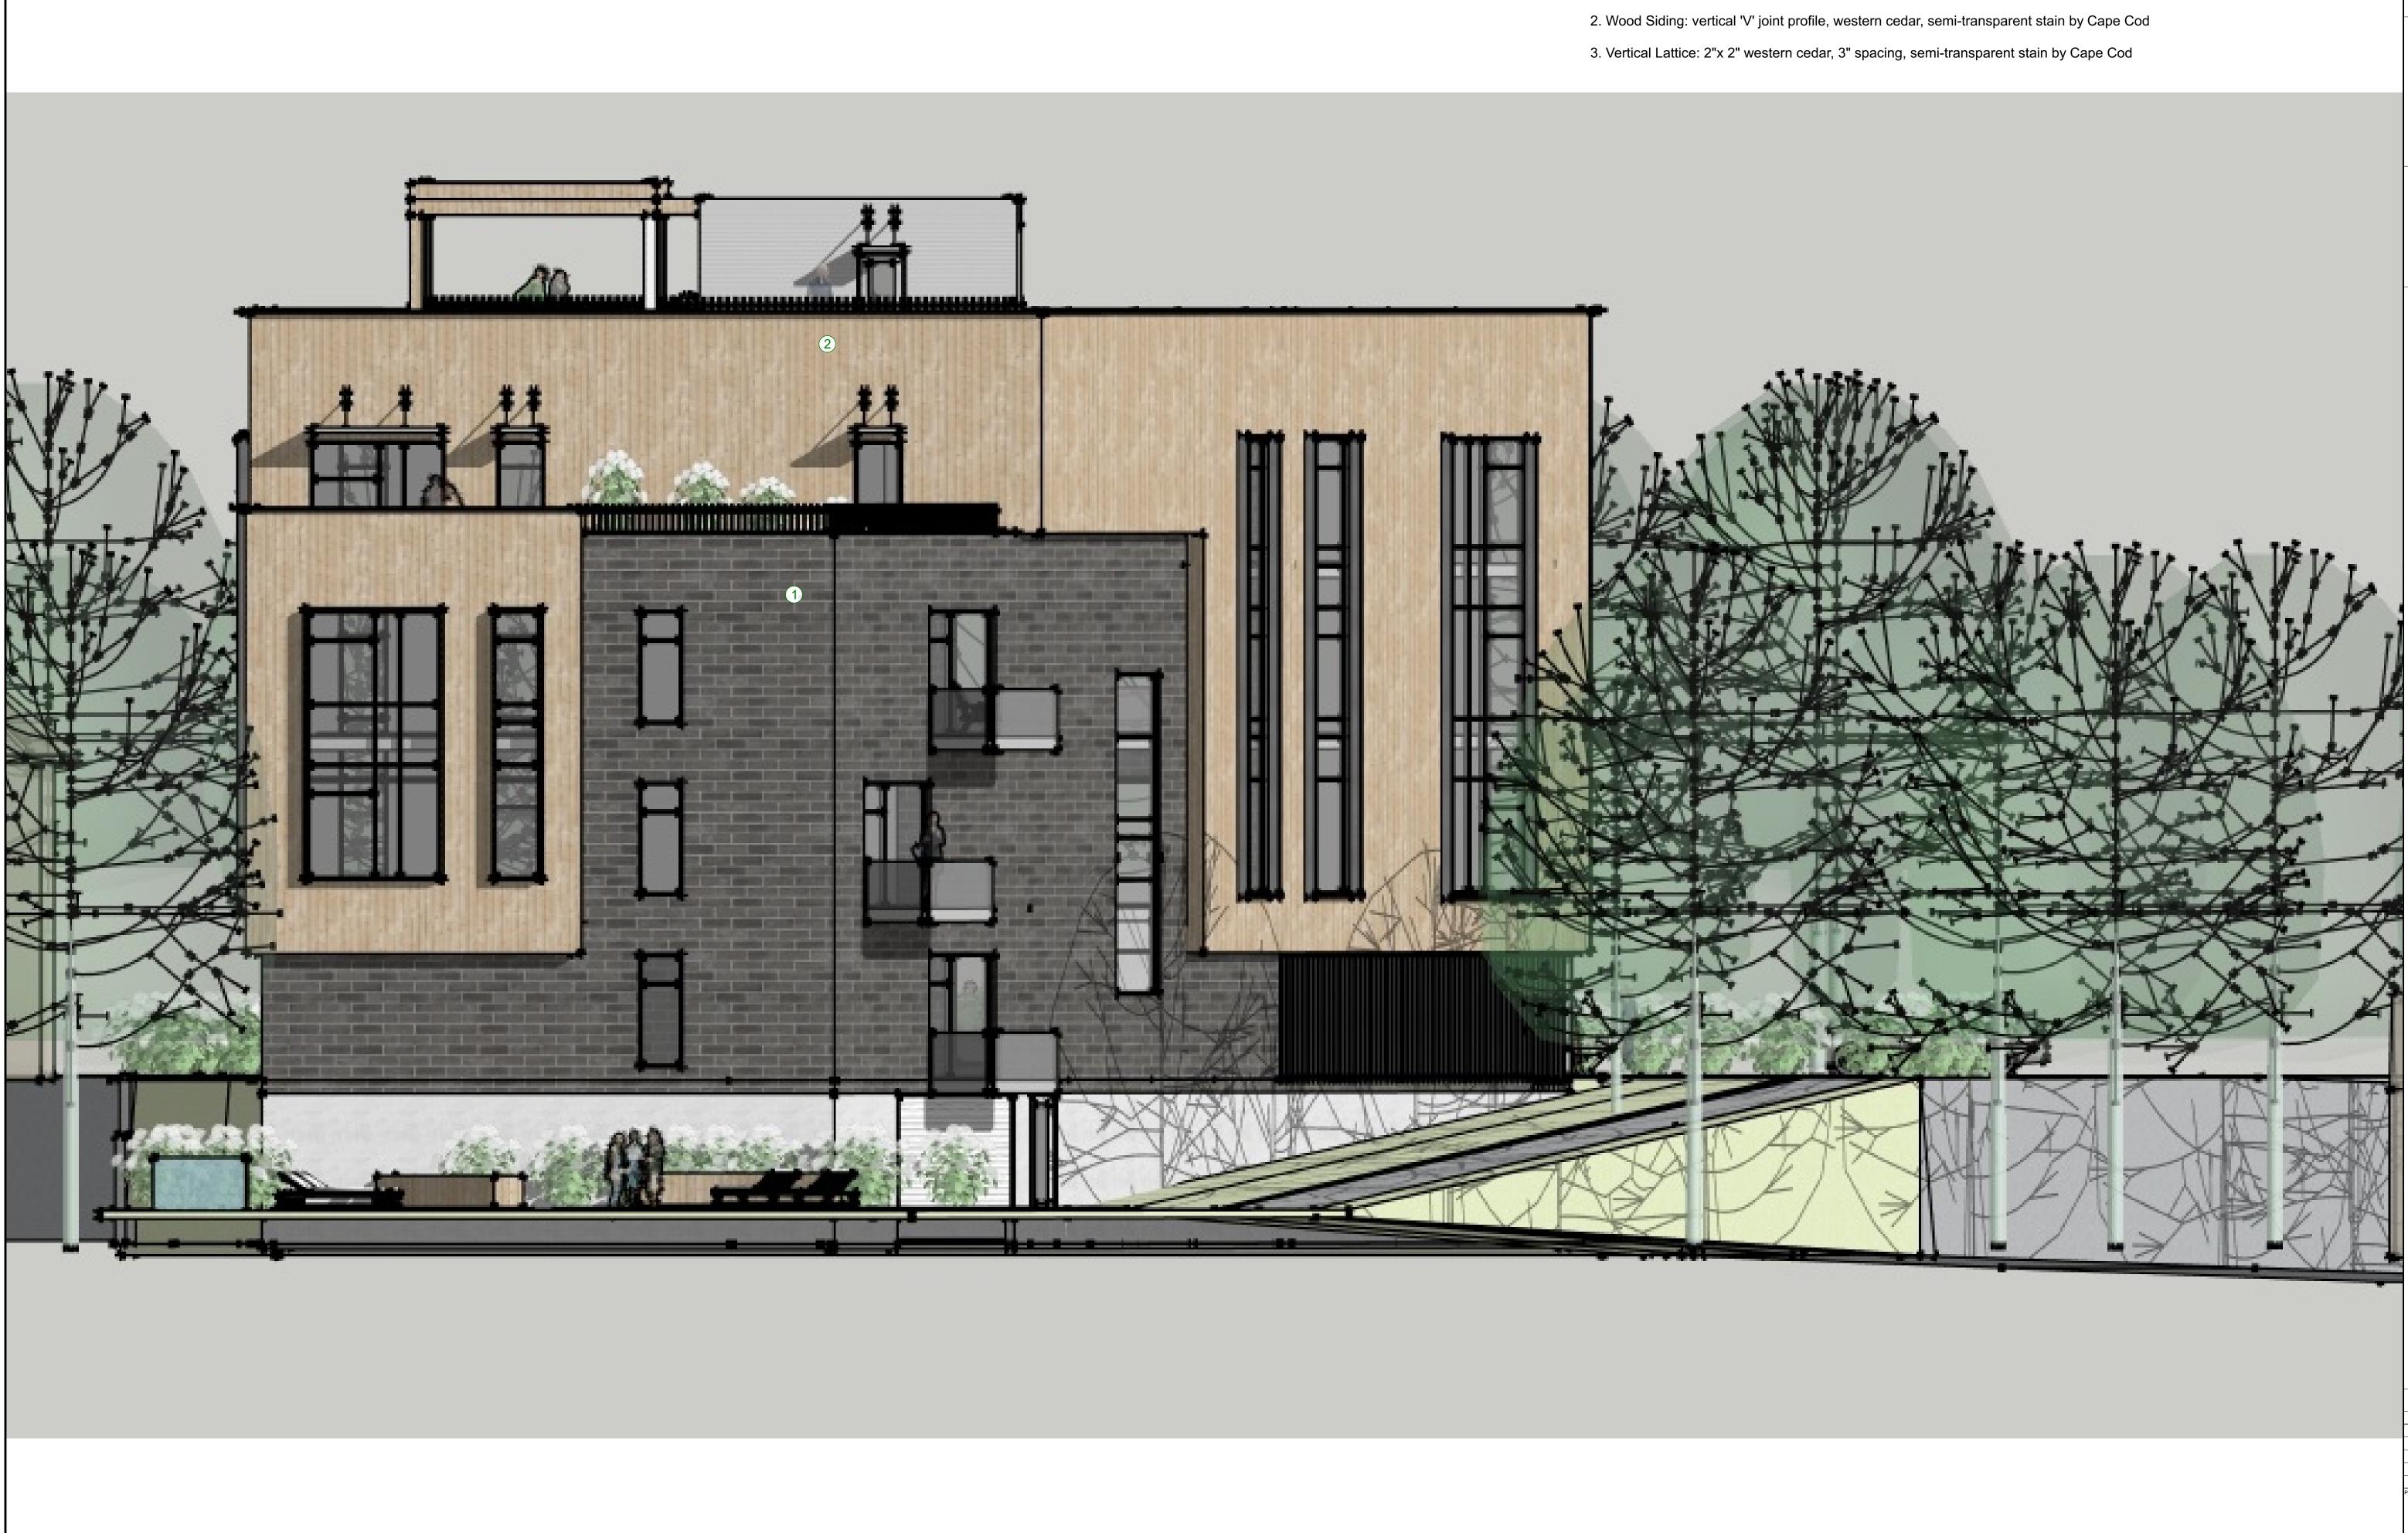

2. Wood Siding: vertical 'V' joint profile, western cedar, semi-transparent stain by Cape Cod

3. Vertical Lattice: 2"x 2" western cedar, 3" spacing, semi-transparent stain by Cape Cod

UNPOISED ARCHITECTURE INC. 5-16 SWEETLAND AVE. OTTAWA, ON. K1N-7T6 AZUL DESIGNS

OTTAWA, ON. K1H-7G2

The undersigned has reviewed and takes responsibility for this design, and has the qualifications and meets the requirements set out in the Ontario Building Code to be a designer.

RESPONSIBILITIES: DO NOT SCALE DRAWINGS ALL DESIGN AND CONSTRUCTION TO BE IN ACCORDANCE WITH THE ONTARIO BUILDING CODE 2006 ALL CONTRACTORS MUST WORK IN ACCORDANCE WITH ALL LAWS, REGULATIO AND BYLAWS HAVING JURISDICTION IT IS THE RESPONSIBILITY OF THE APPROPRIA CONTRACTOR TO CHECK AND VERIFY ALL DIMENSIONS ON SITE AND REPORT ALL ERROF AND OMISSIONS TO THE ARCHITECT/DESIGNEI OPYRIGHT RESERVED GENERAL NOTES: