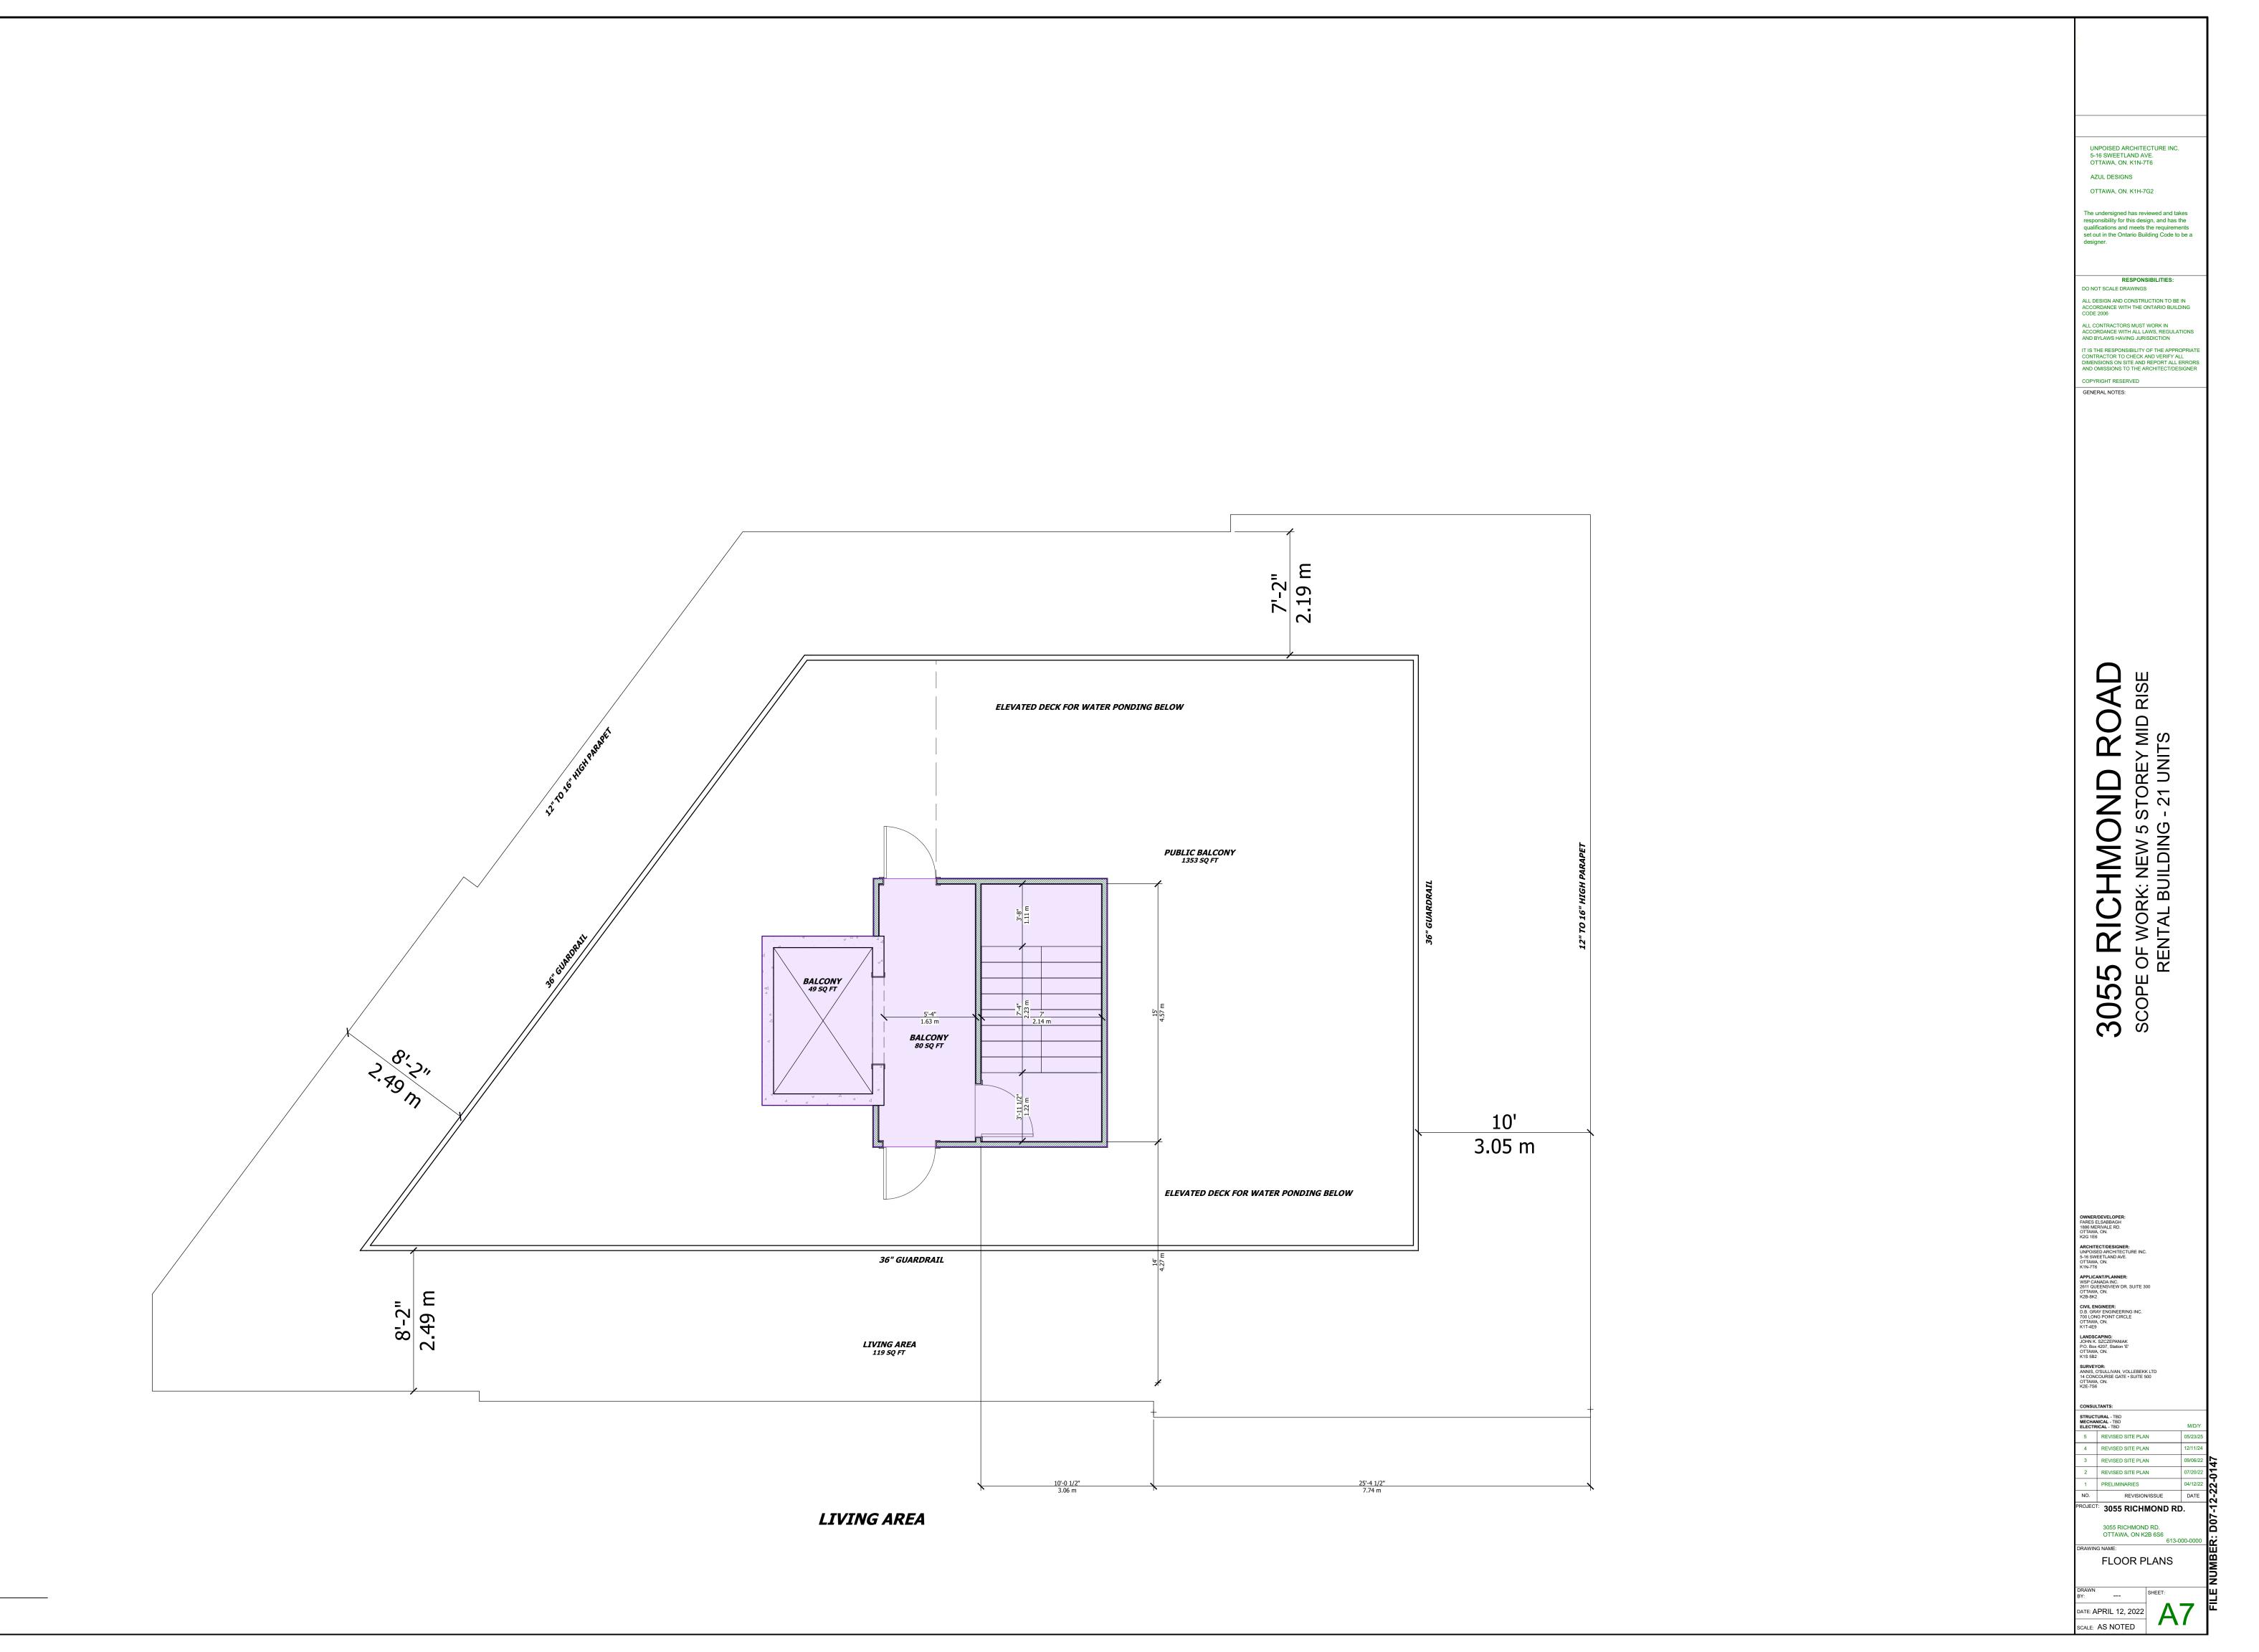

|                   | UNPOISED ARCHITECTURE INC.<br>5-16 SWEETLAND AVE.<br>OTTAWA, ON. K1N-7T6<br>AZUL DESIGNS<br>OTTAWA, ON. K1N-7G2<br>The undersigned has reviewed and takes<br>responsibility for this design, and has the<br>qualifications and meets the requirements<br>set out in the Ontario Building Code to be a<br>designer.<br>DO NOT SCALE DRAWINGS<br>ALL DESIGN AND CONSTRUCTION TO BE IN<br>ACCORDANCE WITH THE ONTARIO BUILDING<br>CODE 2006<br>ALL CONTRACTORS MUST WORK IN<br>ACCORDANCE WITH THE CUTARIO BUILDING<br>CODE 2006<br>ALL CONTRACTORS MUST WORK IN<br>ACCORDANCE WITH THE CUTARIONS<br>AND BYLAWS HAVING JURISDICTION<br>IT IS THE RESPONSIBILITY OF THE APPROPRIATE<br>COMPARACTOR TO THE ARCHITECTIDESIGNER<br>AND OMISSIONS TO STER AND REPORT ALL ERRORS<br>AND DOMISSIONS TO HER ANOTHER TALLERORS<br>AND DOMISSIONS TO HER ANOTHER AND<br>AND BYLAWS HAVING JURISDICTION<br>AND DIALANS HAVING JURISDICTION<br>AND DIALSONS ON STER AND REPORT ALL ERRORS<br>AND DOMISSIONS TO HER ANOTHER AND<br>AND DIALES AND THE ANOTHER AND<br>AND DIALES AND THE ANOTHER AND<br>AND DIALES AND AND THE ANOTHER AND<br>AND DIALES AND AND AND AND AND THE ANOTHER AND<br>AND DIALES AND                                                                                                       |
|-------------------|-----------------------------------------------------------------------------------------------------------------------------------------------------------------------------------------------------------------------------------------------------------------------------------------------------------------------------------------------------------------------------------------------------------------------------------------------------------------------------------------------------------------------------------------------------------------------------------------------------------------------------------------------------------------------------------------------------------------------------------------------------------------------------------------------------------------------------------------------------------------------------------------------------------------------------------------------------------------------------------------------------------------------------------------------------------------------------------------------------------------------------------------------------------------------------------------------------------------------------------------------------------------------------------------------------------------------------------------|
| 65'-8"<br>20.02 m | <b>3055 RICHNOND ROAD</b><br>SCOPE OF WORK: NEW 5 STOREY MID RISE<br>BENTAL BUILDING - 21 UNITS                                                                                                                                                                                                                                                                                                                                                                                                                                                                                                                                                                                                                                                                                                                                                                                                                                                                                                                                                                                                                                                                                                                                                                                                                                         |
|                   | OWNERDEVELOPER         FARES ELABRACH         THE PROVIDE DO         THE PROVIDED ADDUTE THE PLANE         THE PROVIDED AT THE PLANE         THE PLANE ADDUTE THE PLANE ADDUTE THE PLANE         THE PLANE ADDUTE THE PLA |

|      |              | UNPOISED ARCHITECTURE INC.<br>5-16 SWEETLAND AVE.<br>OTTAWA, ON. K1N-7T6<br>AZUL DESIGNS<br>OTTAWA, ON. K1H-7G2<br>The undersigned has reviewed and takes<br>responsibility for this design, and has the<br>qualifications and meets the requirements<br>set out in the Ontario Building Code to be a<br>designer.<br>Presponsibility for this design, and has the<br>qualifications and meets the requirements<br>set out in the Ontario Building Code to be a<br>designer.<br>DO NOT SCALE DRAWINGS<br>ALL DESIGN AND CONSTRUCTION TO BE IN<br>ACCORDANCE WITH THE ONTARIO BUILDING<br>CODE 2006                                                                                                                                                                                                                                                                                                                                                                                                                                                                                                                                                                                                                                                                                                                                                                                                                                                                                                                                                                                                                                                                                                                                                                     |
|------|--------------|------------------------------------------------------------------------------------------------------------------------------------------------------------------------------------------------------------------------------------------------------------------------------------------------------------------------------------------------------------------------------------------------------------------------------------------------------------------------------------------------------------------------------------------------------------------------------------------------------------------------------------------------------------------------------------------------------------------------------------------------------------------------------------------------------------------------------------------------------------------------------------------------------------------------------------------------------------------------------------------------------------------------------------------------------------------------------------------------------------------------------------------------------------------------------------------------------------------------------------------------------------------------------------------------------------------------------------------------------------------------------------------------------------------------------------------------------------------------------------------------------------------------------------------------------------------------------------------------------------------------------------------------------------------------------------------------------------------------------------------------------------------------|
|      |              | <br>ALL CONTRACTORS MUST WORK IN<br>ACCORDANCE WITH ALL LAWS, REGULATIONS<br>AND BYLAWS HAVING JURISDICTION<br>IT IS THE RESPONSIBILITY OF THE APPROPRIATE<br>CONTRACTOR TO CHECK AND VERIFY ALL<br>DIMENSIONS ON SITE AND REPORT ALL ERRORS<br>AND OMISSIONS TO THE ARCHITECT/DESIGNER<br>COPYRIGHT RESERVED<br>GENERAL NOTES:                                                                                                                                                                                                                                                                                                                                                                                                                                                                                                                                                                                                                                                                                                                                                                                                                                                                                                                                                                                                                                                                                                                                                                                                                                                                                                                                                                                                                                        |
|      |              | CHMOND ROAD<br>DRK: NEW 5 STOREY MID RISE<br>L BUILDING - 21 UNITS                                                                                                                                                                                                                                                                                                                                                                                                                                                                                                                                                                                                                                                                                                                                                                                                                                                                                                                                                                                                                                                                                                                                                                                                                                                                                                                                                                                                                                                                                                                                                                                                                                                                                                     |
| 5.75 | BICHMOND ROA | <ul> <li>MERULAUSE</li> </ul>                                                                                                                                                                                                                                                                                                                                                                                                                                                                                                                                                                                                                                                                                                                                                                                                                                                                                                                                                                                                                                                                                                                                                                                                                                                                                                                                                                                                       |
|      |              | S-16 SWEETLAND AVE.<br>OTTAWA.ON.<br>KIN-776<br>APPLICANTPLANNER:<br>WSP CANADA.INC.<br>2811 QUEENSVIEW DR. SUITE 300<br>OTTAWA.ON.<br>K28-8K2<br>CIVIL ENGINEER:<br>D.B. GRYY ENGINEERING INC.<br>700 LONG POINT CIRCLE<br>OTTAWA.ON.<br>K17-4E9<br>LANDSCAPING:<br>JOHN K. SZCZEPANIAK<br>P.O. BOX 4207, Station TE'<br>OTTAWA.ON.<br>K15 582<br>SURVEYOR:<br>ANNIS. OSULLIVAN. VOLLEBEKK LTD<br>14 CONCOURSE GATE - SUITE 500<br>OTTAWA.ON.<br>K2E-756<br>CONSULTANTS:<br>STEUCTURAL - TBD<br>MCDY<br>5 REVISED SITE PLAN<br>12/11/24<br>3 REVISED SITE PLAN<br>09/06/22<br>2 REVISED SITE PLAN<br>09/06/22<br>2 REVISED SITE PLAN<br>09/06/22<br>1 PRELIMINARIES<br>PROJECT: 3055 RICHMOND RD.<br>3055 RICHMOND RD.<br>0055 RICHMOND RD.<br>0055 RICHMOND RD.<br>0055 RICHMOND RD.<br>0055 RICHMOND RD.<br>0056 RICHMOND RD.<br>0057 RICHMOND RD.<br>0057 RICHMOND RD.<br>0058 RICHMOND RD.<br>0059 RICHMOND RD.<br>0050000000000000000000000000000000000 |