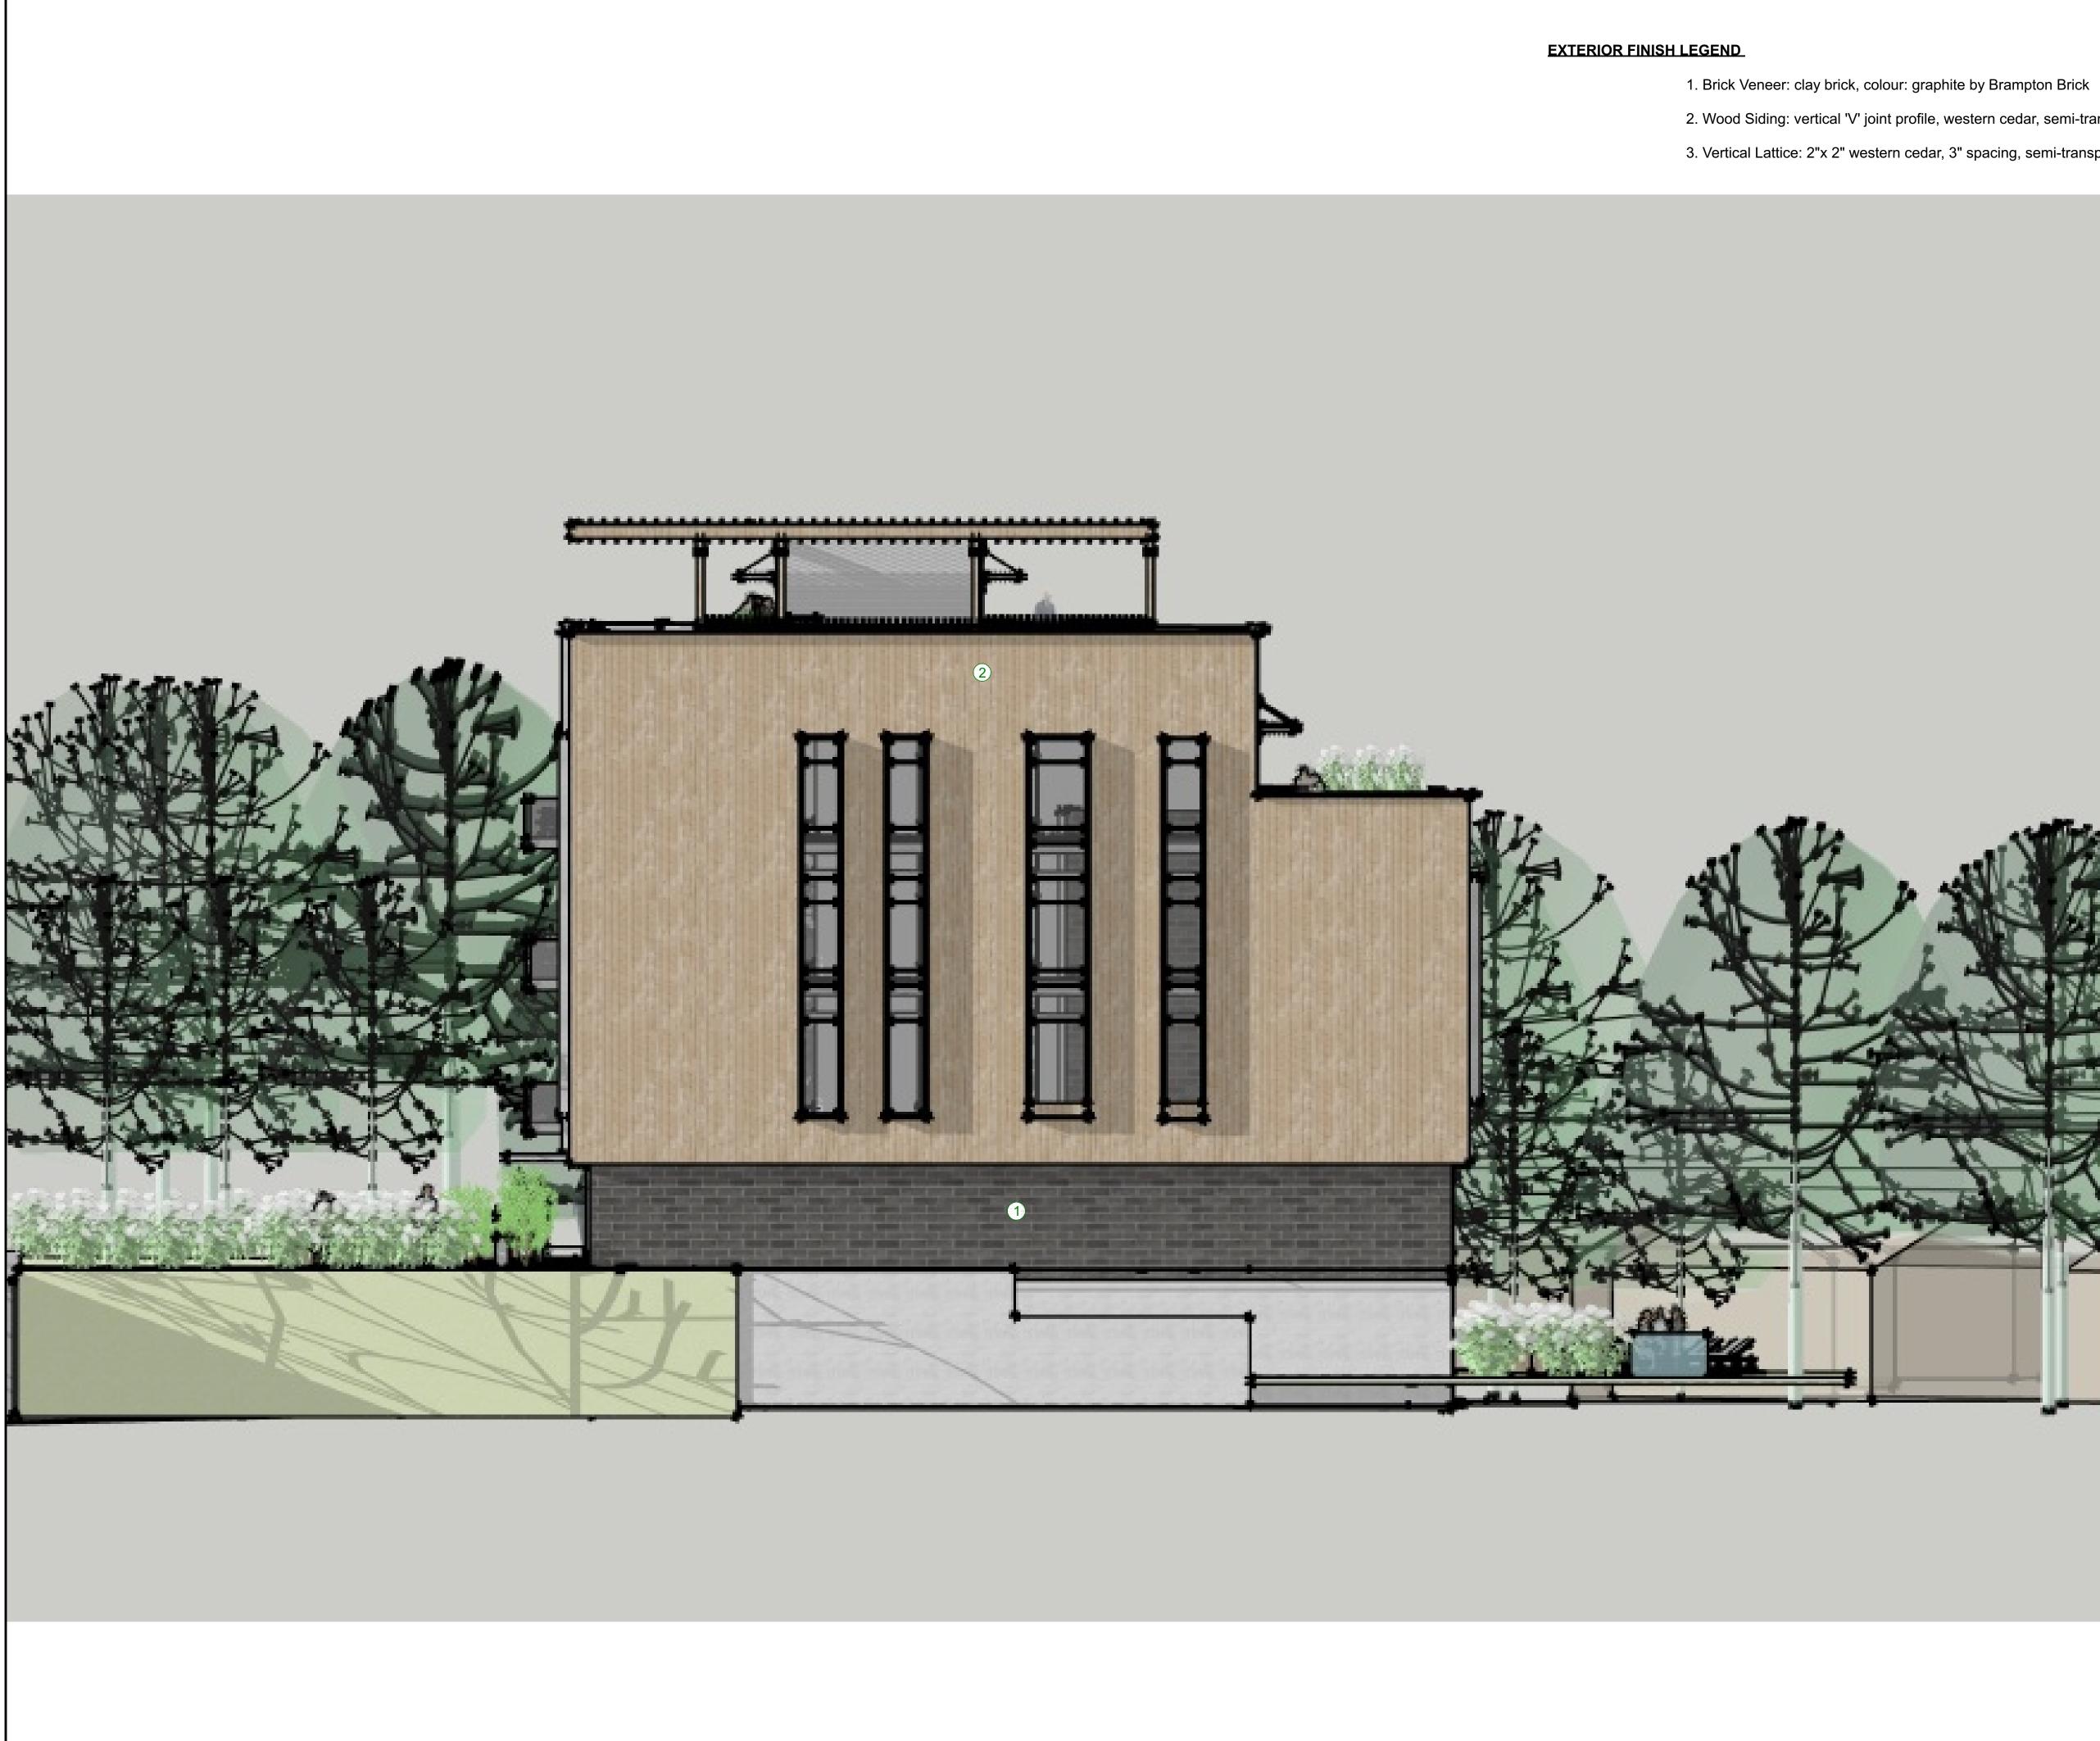

### EXTERIOR FINISH LEGEND

- 1. Brick Veneer: clay brick, colour: graphite by Brampton Brick

2. Wood Siding: vertical 'V' joint profile, western cedar, semi-transparent stain by Cape Cod

3. Vertical Lattice: 2"x 2" western cedar, 3" spacing, semi-transparent stain by Cape Cod

UNPOISED ARCHITECTURE INC. 5-16 SWEETLAND AVE. OTTAWA, ON. K1N-7T6 AZUL DESIGNS

OTTAWA, ON. K1H-7G2

The undersigned has reviewed and takes responsibility for this design, and has the qualifications and meets the requirements set out in the Ontario Building Code to be a designer.

RESPONSIBILITIES: DO NOT SCALE DRAWINGS ALL DESIGN AND CONSTRUCTION TO BE IN ACCORDANCE WITH THE ONTARIO BUILDING CODE 2006 ALL CONTRACTORS MUST WORK IN ACCORDANCE WITH ALL LAWS, REGULATIO AND BYLAWS HAVING JURISDICTION IT IS THE RESPONSIBILITY OF THE APPROPRIA CONTRACTOR TO CHECK AND VERIFY ALL DIMENSIONS ON SITE AND REPORT ALL ERROF AND OMISSIONS TO THE ARCHITECT/DESIGNEI OPYRIGHT RESERVED GENERAL NOTES: