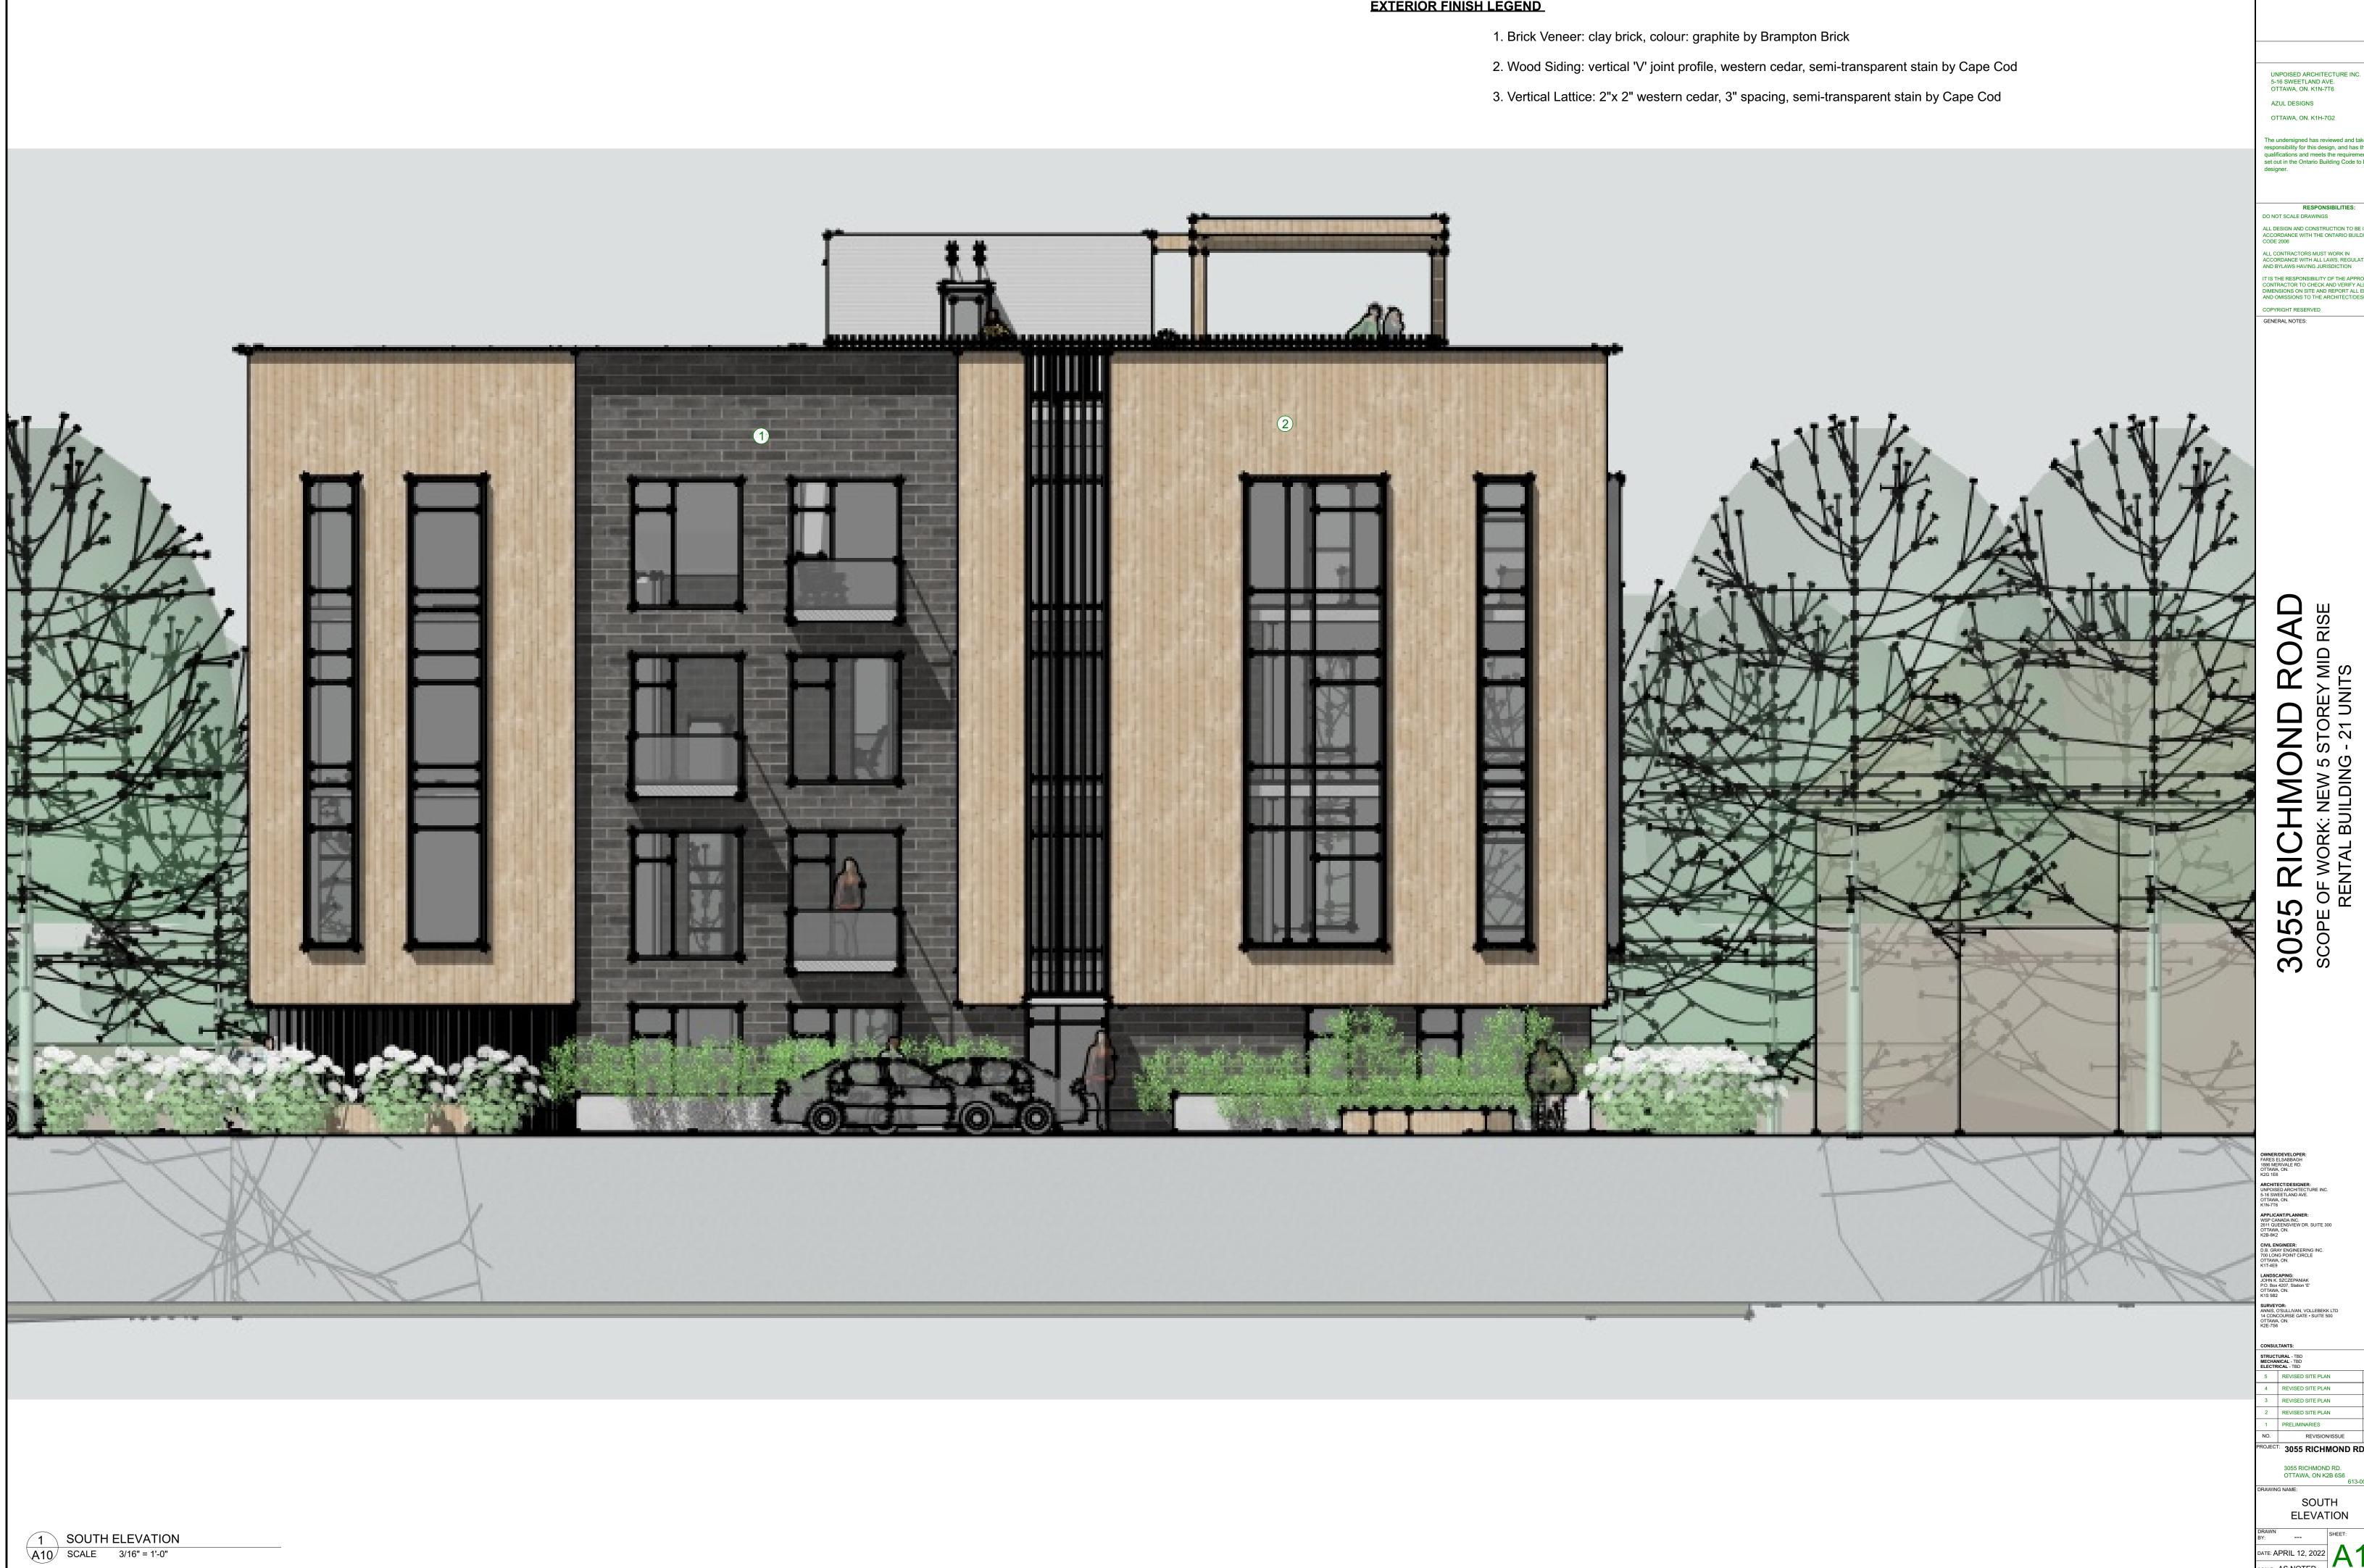

### EXTERIOR FINISH LEGEND

- 1. Brick Veneer: clay brick, colour: graphite by Brampton Brick

---DATE: APRIL 12, 2022 

SOUTH ELEVATION

2. Wood Siding: vertical 'V' joint profile, western cedar, semi-transparent stain by Cape Cod

3. Vertical Lattice: 2"x 2" western cedar, 3" spacing, semi-transparent stain by Cape Cod