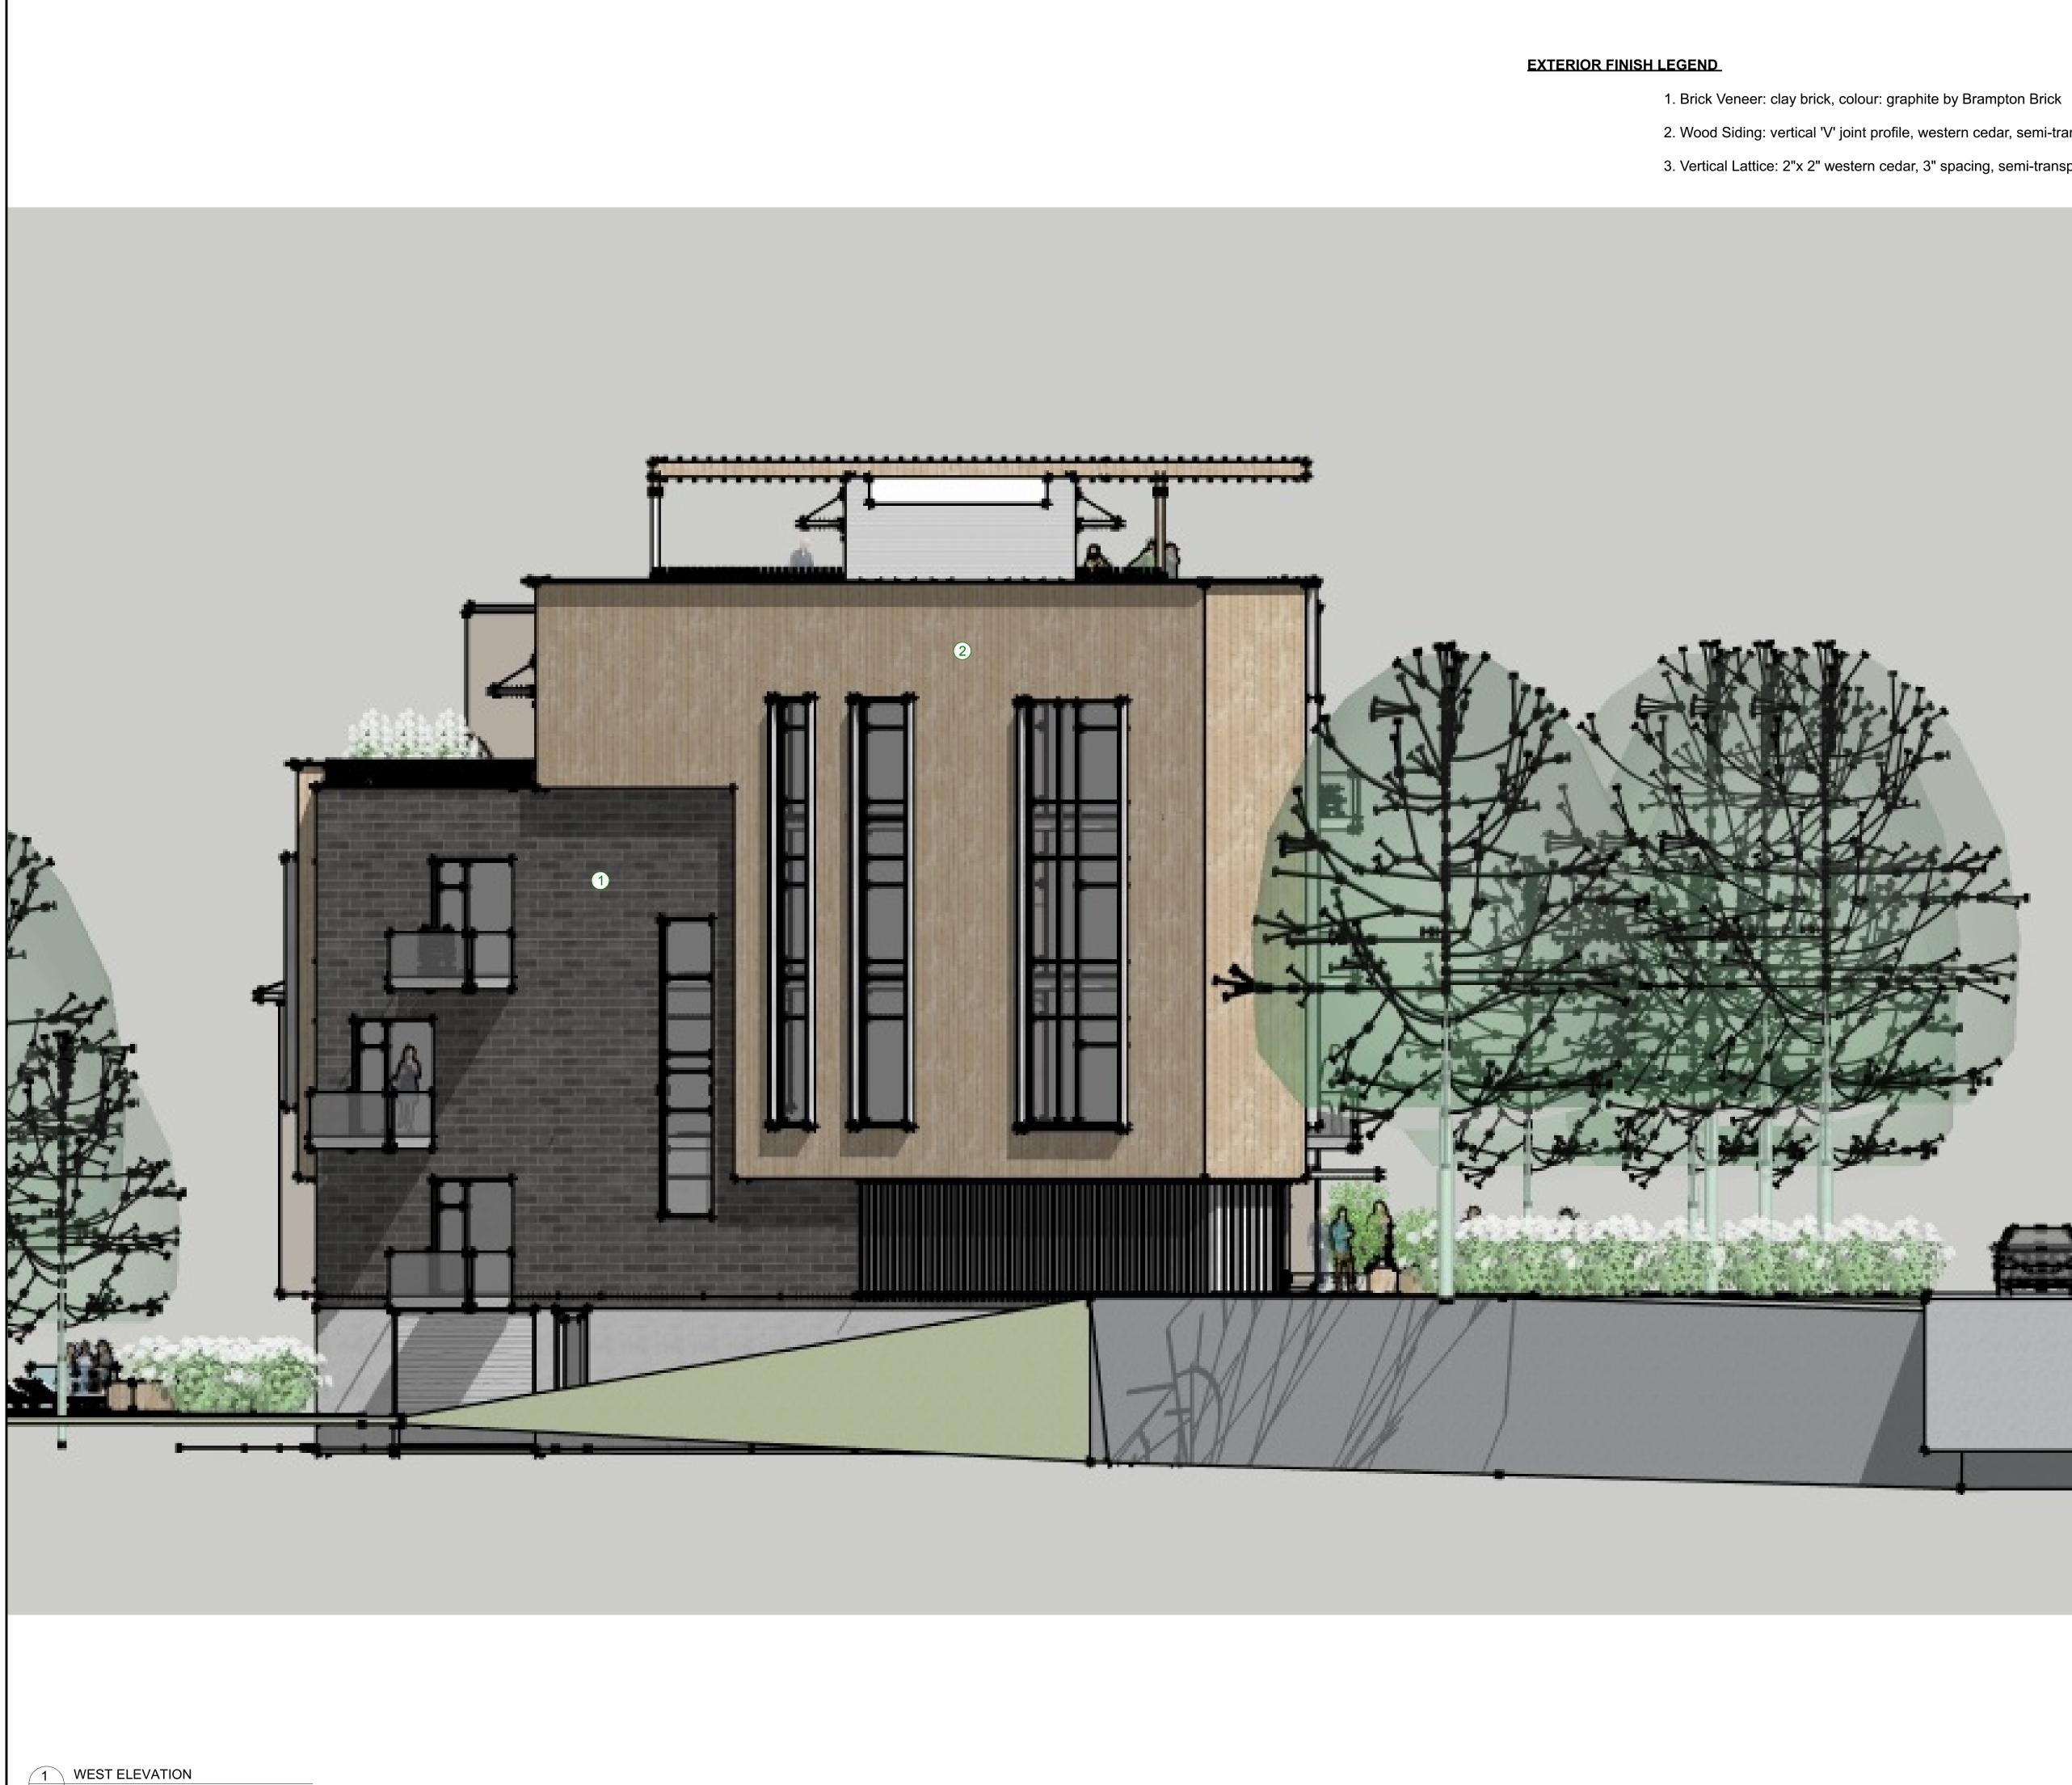

### EXTERIOR FINISH LEGEND

- 1. Brick Veneer: clay brick, colour: graphite by Brampton Brick

2. Wood Siding: vertical 'V' joint profile, western cedar, semi-transparent stain by Cape Cod

3. Vertical Lattice: 2"x 2" western cedar, 3" spacing, semi-transparent stain by Cape Cod

UNPOISED ARCHITECTURE INC. 5-16 SWEETLAND AVE. OTTAWA, ON. K1N-7T6 AZUL DESIGNS

OTTAWA, ON. K1H-7G2

The undersigned has reviewed and takes responsibility for this design, and has the qualifications and meets the requirements set out in the Ontario Building Code to be a designer.

RESPONSIBILITIES: DO NOT SCALE DRAWINGS ALL DESIGN AND CONSTRUCTION TO BE IN ACCORDANCE WITH THE ONTARIO BUILDING CODE 2006 ALL CONTRACTORS MUST WORK IN ACCORDANCE WITH ALL LAWS, REGULATIO AND BYLAWS HAVING JURISDICTION IT IS THE RESPONSIBILITY OF THE APPROPRIA CONTRACTOR TO CHECK AND VERIFY ALL DIMENSIONS ON SITE AND REPORT ALL ERROF AND OMISSIONS TO THE ARCHITECT/DESIGNEI OPYRIGHT RESERVED GENERAL NOTES: