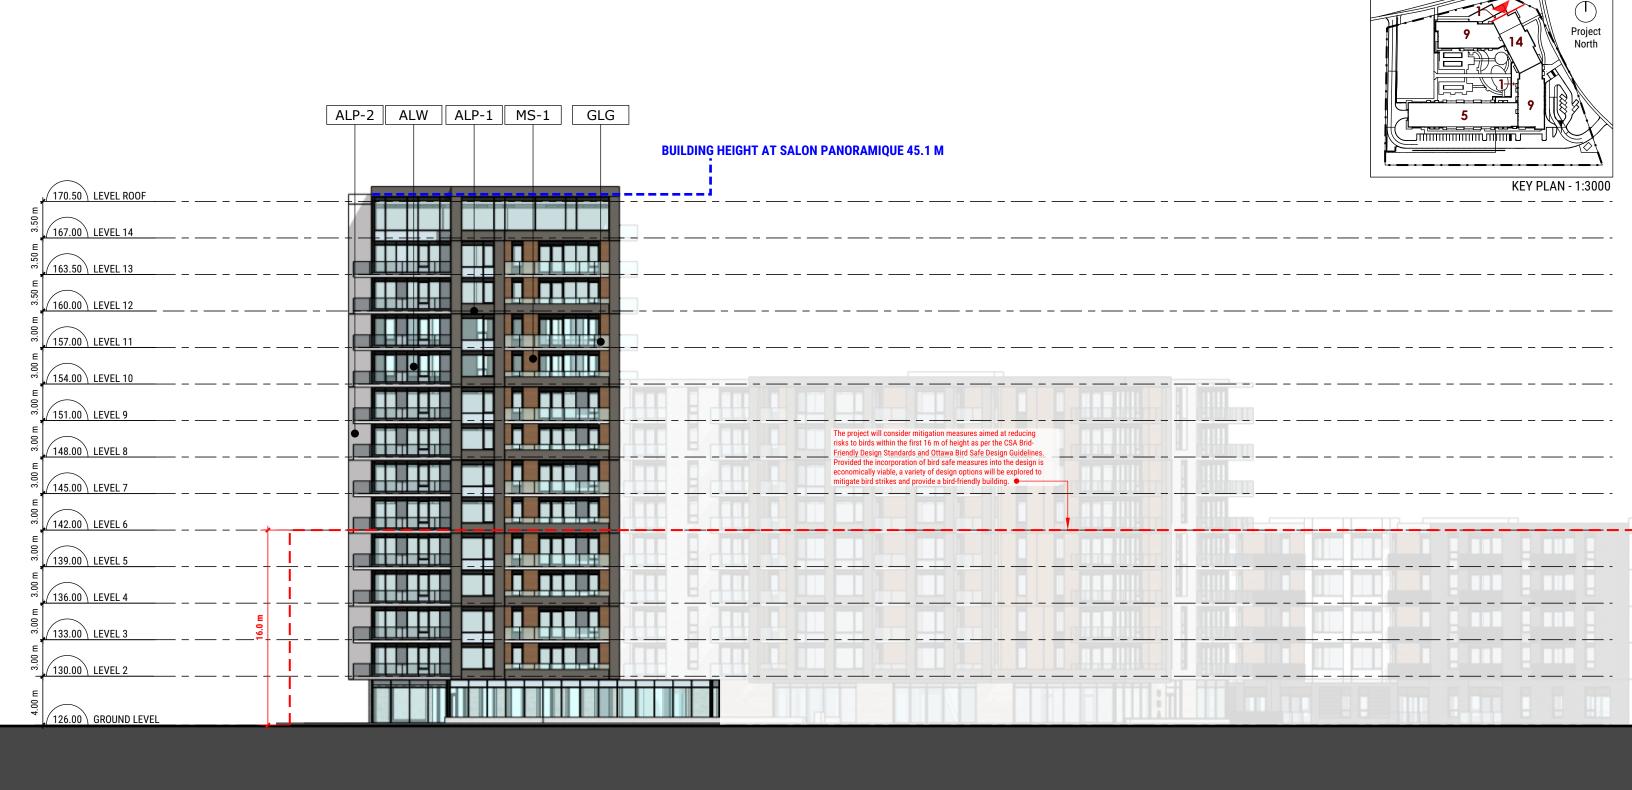

ALP-2 **ALUMINUM PANEL 2** 

ALP-3 **ALUMINUM PANEL 3** 

BRM-1 **BRICK MASONRY 1** 

BRM-2 **BRICK MASONRY 2** 

STM STONE MASONRY

MS-1 METAL SIDING 1

MS-2 METAL SIDING 2 ALW

ALUMINUM WINDOWS/ SPANDREL GLASS

ALG

ALUMINUM GUARD RAIL

GLG **GLASS GUARD RAIL** 

Hazeldean and Carp Road

NORTH WEST ELEVATION

1174 Carp Rd, Stittsville, ON

ALP-2 **ALUMINUM PANEL 2** 

ALP-3 **ALUMINUM PANEL 3** 

BRM-1 **BRICK MASONRY 1**  BRM-2

**BRICK MASONRY 2** 

STM STONE MASONRY

MS-1 METAL SIDING 1

MS-2 METAL SIDING 2 ALW

ALUMINUM WINDOWS/ SPANDREL GLASS

ALG

ALUMINUM GUARD RAIL

GLG **GLASS GUARD RAIL** 

Hazeldean and Carp Road 1174 Carp Rd, Stittsville, ON

**NORTH ELEVATION** 

ALP-3 ALUMINUM PANEL 3

BRM-1

**BRICK MASONRY 1** 

BRM-2 BRICK MASONRY 2

**v** 2

STM STONE MASONRY

MS-1
METAL SIDING 1

MS-2
METAL SIDING 2

ALW ALUMINU

ALUMINUM WINDOWS/ SPANDREL GLASS ALG

ALUMINUM GUARD RAIL

GLG GLASS GUARD RAIL

Hazeldean and Carp Road

NORTH EAST ELEVATION

SCALE 1:300 MARCH 2025

KEY PLAN - 1:3000

ALP-1 **ALUMINUM PANEL 1** 

ALP-2 **ALUMINUM PANEL 2** 

ALP-3 **ALUMINUM PANEL 3** 

BRM-1 **BRICK MASONRY 1** 

BRM-2 **BRICK MASONRY 2** 