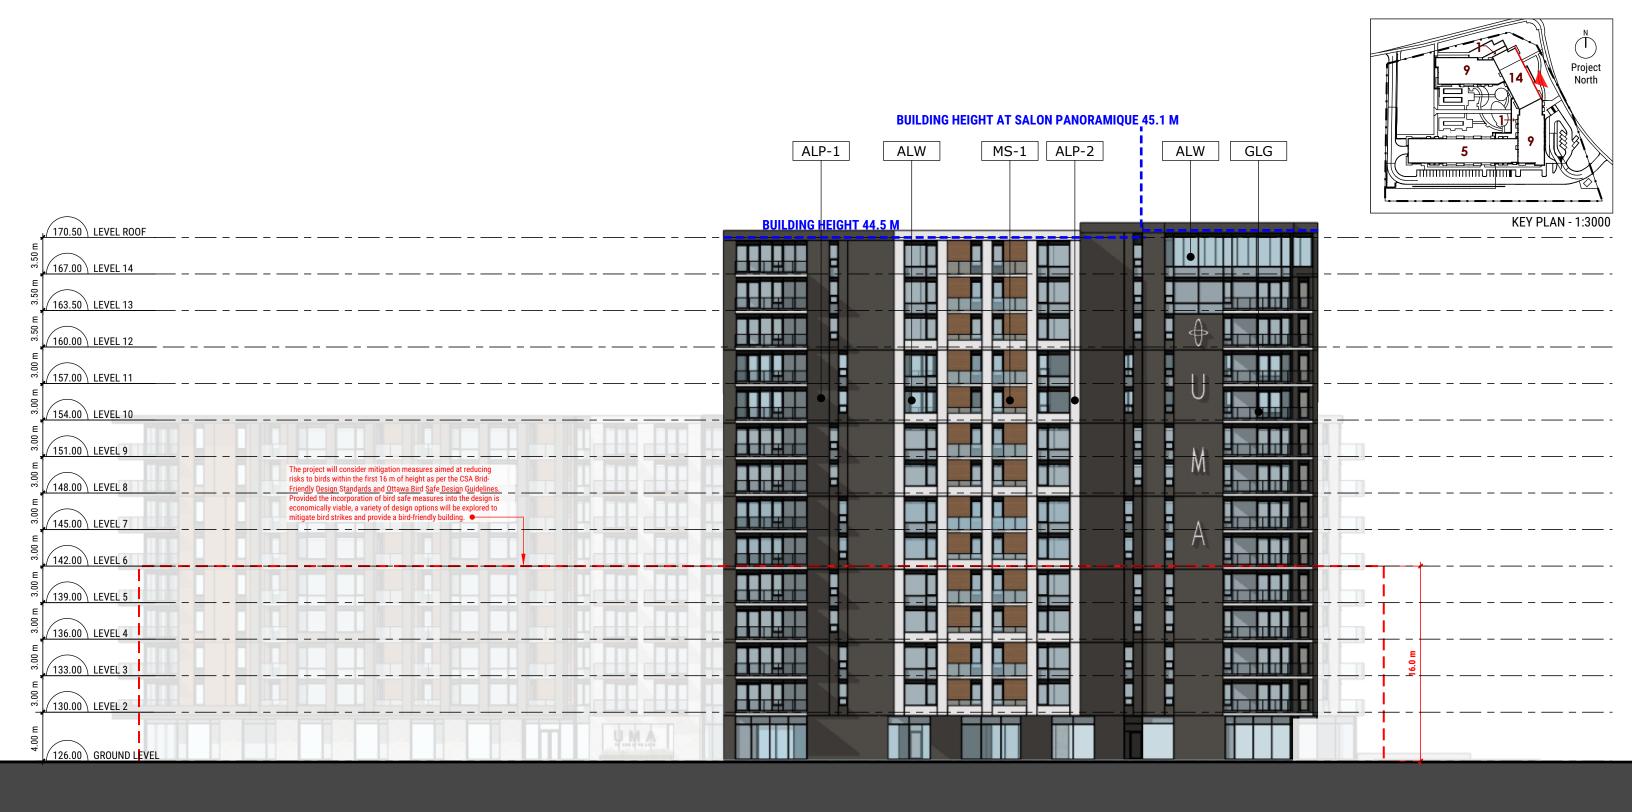

MS-2 METAL SIDING 2 ALW

ALUMINUM WINDOWS/ SPANDREL GLASS

ALG

ALUMINUM GUARD RAIL

GLG **GLASS GUARD RAIL** 

Hazeldean and Carp Road

SOUTH EAST ELEVATION

1174 Carp Rd, Stittsville, ON

SCALE 1:300 MARCH 2025

ALP-2 **ALUMINUM PANEL 2**  ALP-3

BRM-1 **ALUMINUM PANEL 3 BRICK MASONRY 1** 

BRM-2 **BRICK MASONRY 2** 

STM STONE MASONRY

MS-1 METAL SIDING 1

MS-2 METAL SIDING 2 ALW

ALUMINUM WINDOWS/ SPANDREL GLASS

ALG

ALUMINUM GUARD RAIL

GLG **GLASS GUARD RAIL** 

## Hazeldean and Carp Road

1174 Carp Rd, Stittsville, ON

## **WEST ELEVATION**

SCALE 1:300 MARCH 2025

HOBIN

1174 Carp Rd, Stittsville, ON

ALP-2 **ALUMINUM PANEL 2** 

ALP-3 **ALUMINUM PANEL 3** 

BRM-1 **BRICK MASONRY 1** 

BRM-2 **BRICK MASONRY 2** 