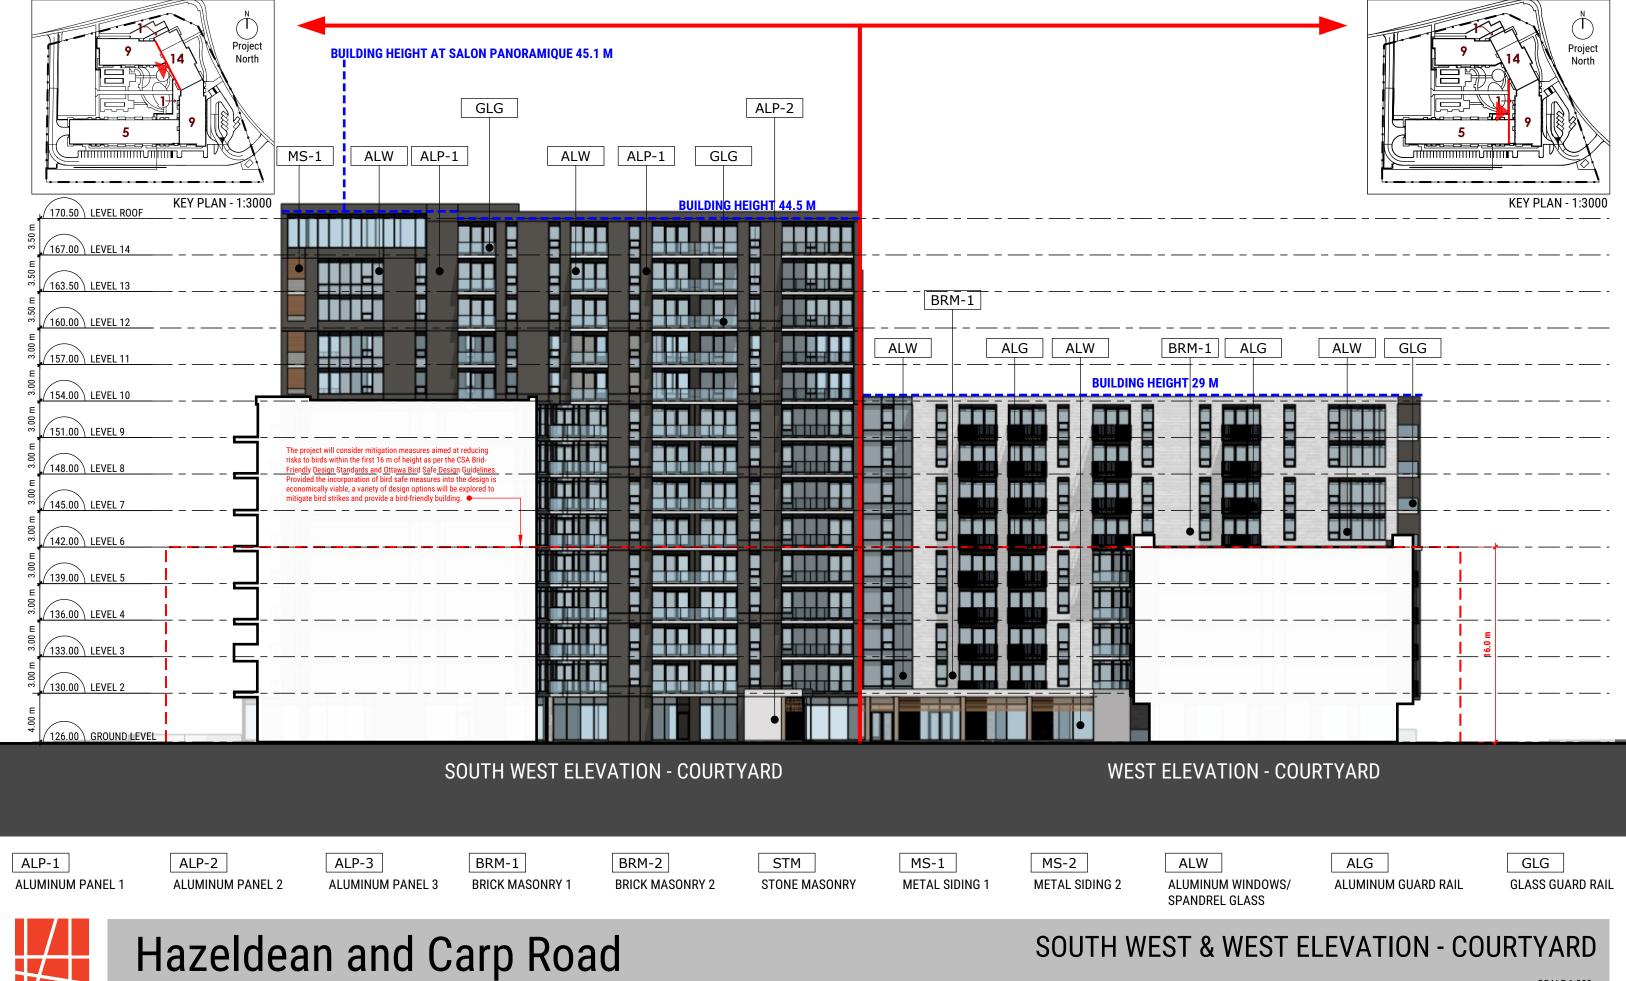

STM STONE MASONRY

MS-1 METAL SIDING 1

MS-2 METAL SIDING 2

ALW ALUMINUM WINDOWS/ SPANDREL GLASS

ALG ALUMINUM GUARD RAIL

GLG **GLASS GUARD RAIL** 

Hazeldean and Carp Road

**SOUTH ELEVATION - COURTYARD** 

1174 Carp Rd, Stittsville, ON

ALP-2 **ALUMINUM PANEL 2** 

ALP-3 **ALUMINUM PANEL 3** 

BRM-1 **BRICK MASONRY 1** 

BRM-2 **BRICK MASONRY 2** 

STM STONE MASONRY

MS-1 METAL SIDING 1

MS-2 METAL SIDING 2

ALW ALUMINUM WINDOWS/ SPANDREL GLASS

ALG

ALUMINUM GUARD RAIL

GLG **GLASS GUARD RAIL** 

Hazeldean and Carp Road

**NORTH ELEVATION - COURTYARD** 

1174 Carp Rd, Stittsville, ON