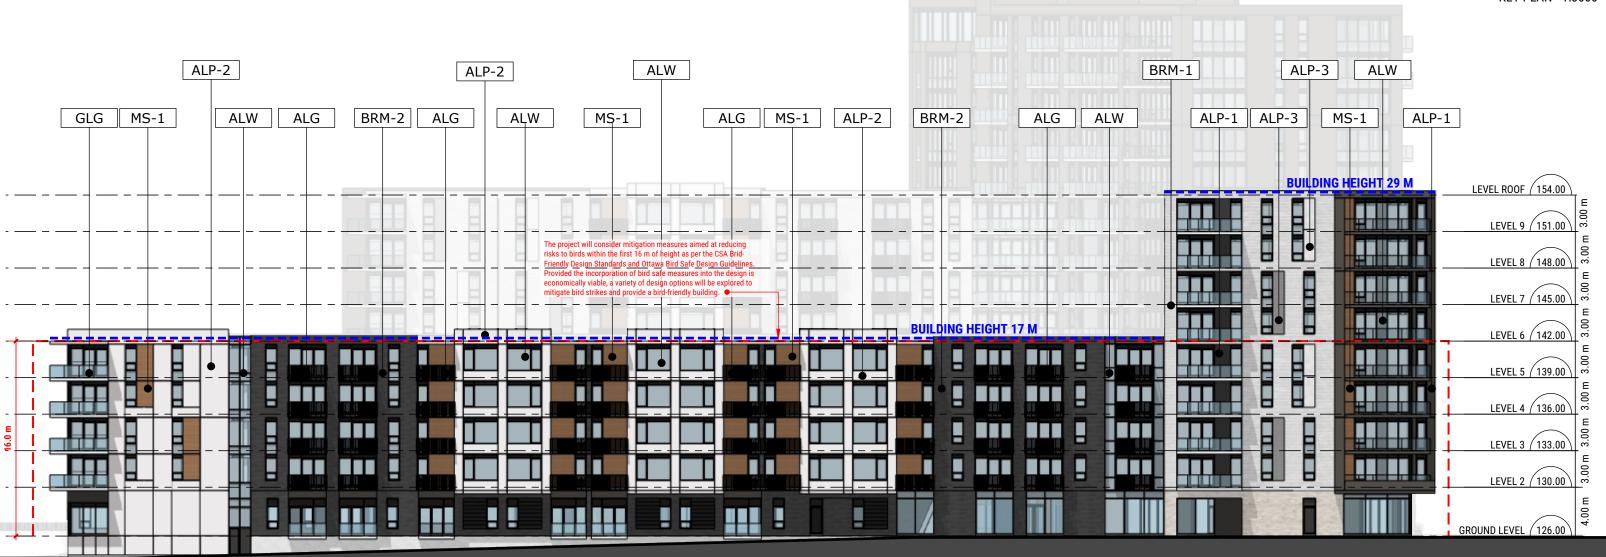

NORTH EAST ELEVATION

SCALE 1:300 MARCH 2025

KEY PLAN - 1:3000

ALP-1 **ALUMINUM PANEL 1** 

ALP-2 **ALUMINUM PANEL 2** 

ALP-3 **ALUMINUM PANEL 3** 

BRM-1 **BRICK MASONRY 1** 

BRM-2 **BRICK MASONRY 2** 

STM STONE MASONRY

MS-1 METAL SIDING 1

MS-2 METAL SIDING 2 ALW

ALUMINUM WINDOWS/ SPANDREL GLASS

ALG

ALUMINUM GUARD RAIL

GLG

**GLASS GUARD RAIL** 

**MARCH 2025** 

Hazeldean and Carp Road

**EAST ELEVATION** 

1174 Carp Rd, Stittsville, ON

ALP-2 **ALUMINUM PANEL 2**  ALP-3

**ALUMINUM PANEL 3 BRICK MASONRY 1** 

BRM-1

BRM-2 **BRICK MASONRY 2** 