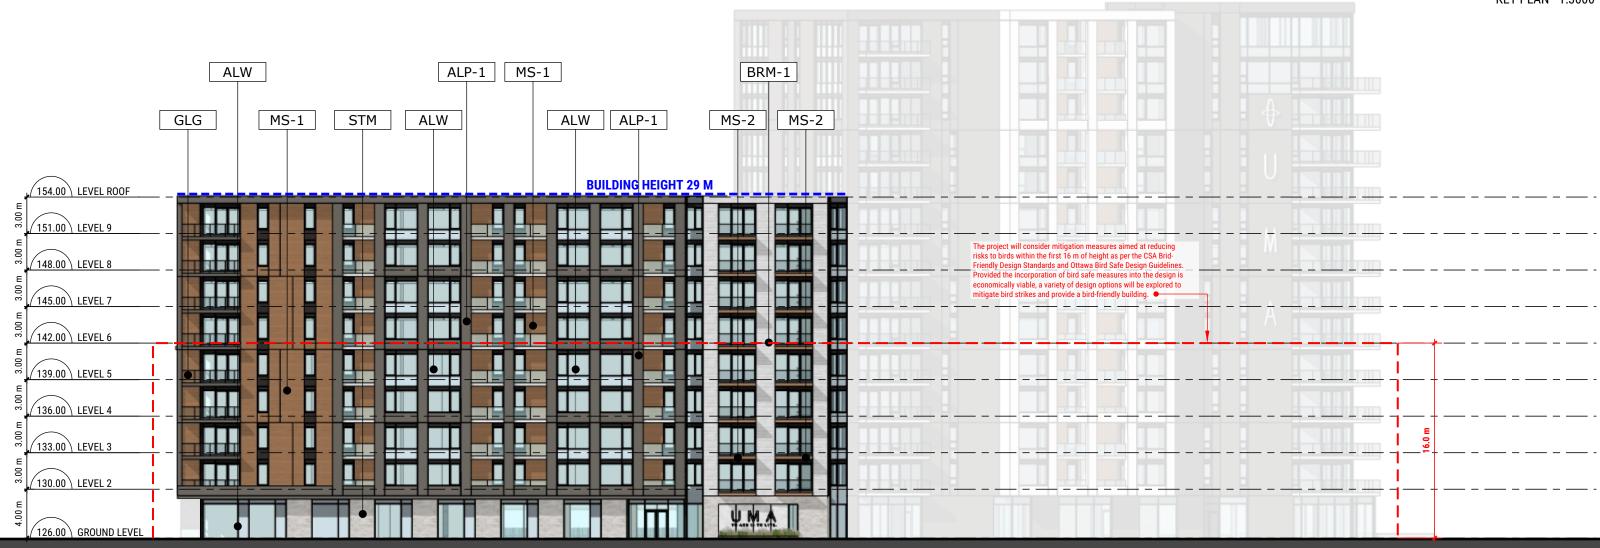

ALP-2 **ALUMINUM PANEL 2** 

ALP-3 **ALUMINUM PANEL 3** 

BRM-1 **BRICK MASONRY 1** 

BRM-2 **BRICK MASONRY 2** 

STM STONE MASONRY

MS-1 METAL SIDING 1

MS-2 METAL SIDING 2 ALW

ALUMINUM WINDOWS/ SPANDREL GLASS

ALG

ALUMINUM GUARD RAIL

GLG **GLASS GUARD RAIL** 

Hazeldean and Carp Road

NORTH WEST ELEVATION

1174 Carp Rd, Stittsville, ON

ALP-2 **ALUMINUM PANEL 2** 

ALP-3 **ALUMINUM PANEL 3** 

BRM-1 **BRICK MASONRY 1**  BRM-2

**BRICK MASONRY 2** 

STM STONE MASONRY

MS-1 METAL SIDING 1

MS-2 METAL SIDING 2 ALW

ALUMINUM WINDOWS/ SPANDREL GLASS

ALG

ALUMINUM GUARD RAIL

GLG **GLASS GUARD RAIL** 

Hazeldean and Carp Road 1174 Carp Rd, Stittsville, ON

**NORTH ELEVATION** 

ALP-3 ALUMINUM PANEL 3

BRM-1

**BRICK MASONRY 1** 

BRM-2 BRICK MASONRY 2

**v** 2

STM STONE MASONRY

MS-1
METAL SIDING 1

MS-2
METAL SIDING 2

ALW ALUMINU

ALUMINUM WINDOWS/ SPANDREL GLASS ALG

ALUMINUM GUARD RAIL

GLG GLASS GUARD RAIL

Hazeldean and Carp Road