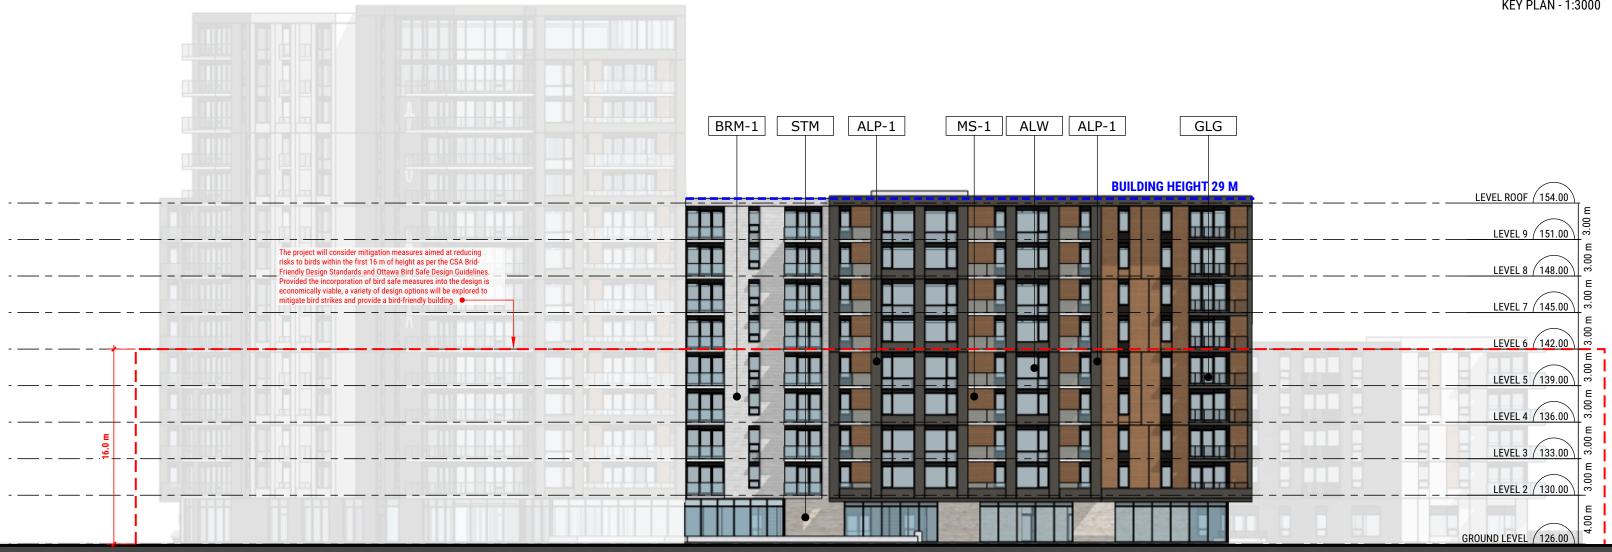

NORTH EAST ELEVATION

SCALE 1:300 MARCH 2025

KEY PLAN - 1:3000

ALP-1 **ALUMINUM PANEL 1** 

ALP-2 **ALUMINUM PANEL 2** 

ALP-3 **ALUMINUM PANEL 3** 

BRM-1 **BRICK MASONRY 1** 

BRM-2 **BRICK MASONRY 2** 

STM STONE MASONRY

MS-1 METAL SIDING 1

MS-2 METAL SIDING 2 ALW

ALUMINUM WINDOWS/ SPANDREL GLASS

ALG

ALUMINUM GUARD RAIL

GLG

**GLASS GUARD RAIL** 

**MARCH 2025** 

Hazeldean and Carp Road

**EAST ELEVATION** 

1174 Carp Rd, Stittsville, ON

ALP-2 **ALUMINUM PANEL 2**  ALP-3

**ALUMINUM PANEL 3 BRICK MASONRY 1** 

BRM-1

BRM-2 **BRICK MASONRY 2** 

Hazeldean and Carp Road 1174 Carp Rd, Stittsville, ON

**SOUTH ELEVATION** 

ALP-2 **ALUMINUM PANEL 2** 

ALP-3 **ALUMINUM PANEL 3** 

BRM-1 **BRICK MASONRY 1** 

BRM-2 **BRICK MASONRY 2** 

STM STONE MASONRY

MS-1 METAL SIDING 1