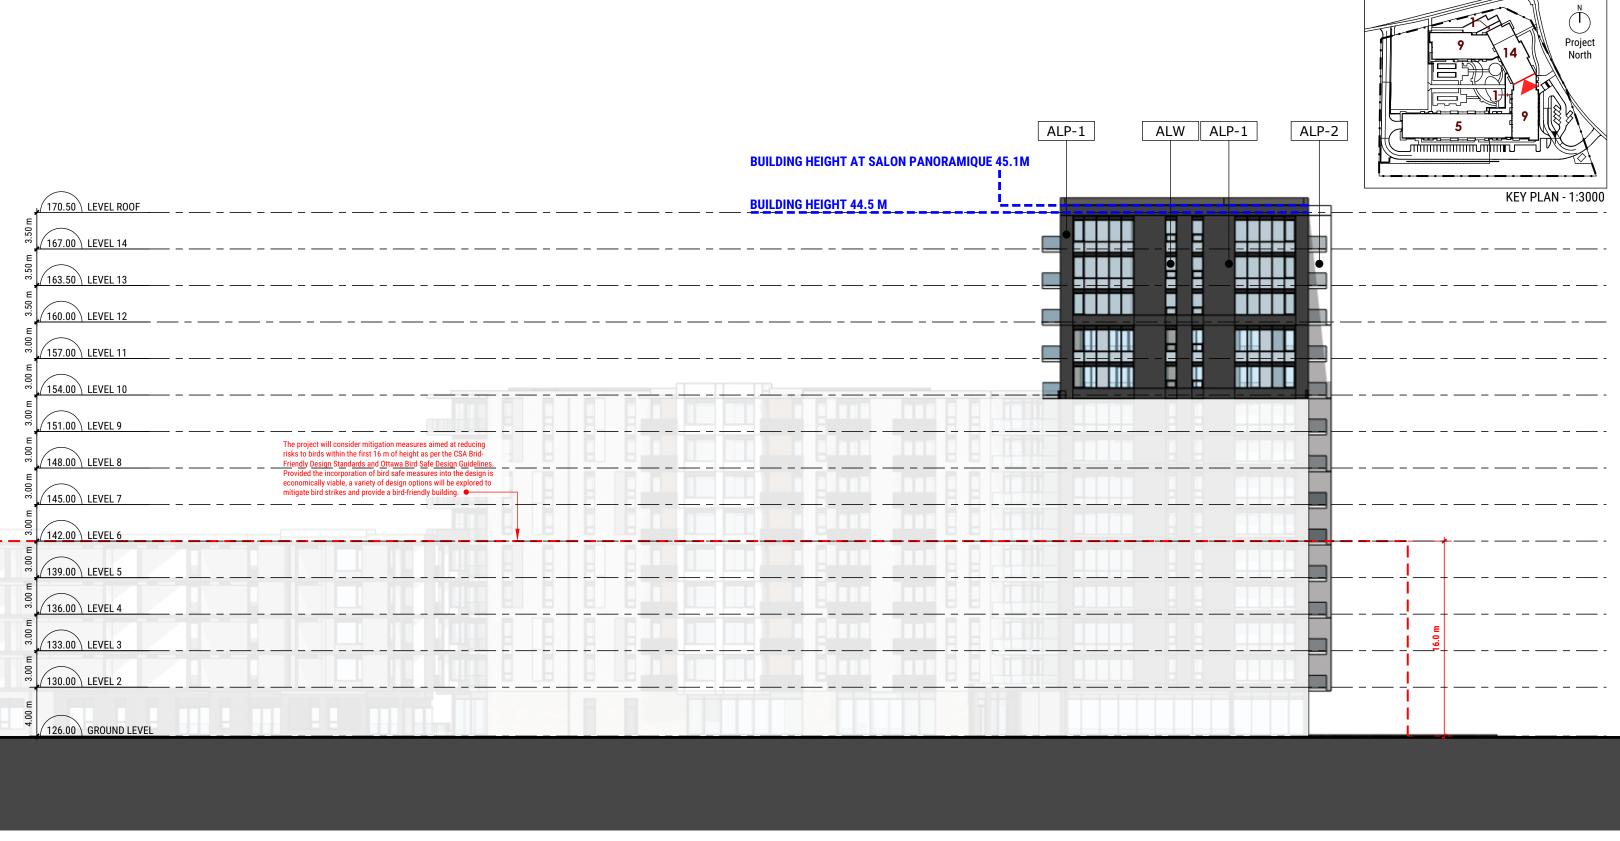

## Hazeldean and Carp Road

1174 Carp Rd, Stittsville, ON

## **WEST ELEVATION**

SCALE 1:300 MARCH 2025

HOBIN

1174 Carp Rd, Stittsville, ON

ALP-2 **ALUMINUM PANEL 2** 

ALP-3 **ALUMINUM PANEL 3** 

BRM-1 **BRICK MASONRY 1** 

BRM-2 **BRICK MASONRY 2** 