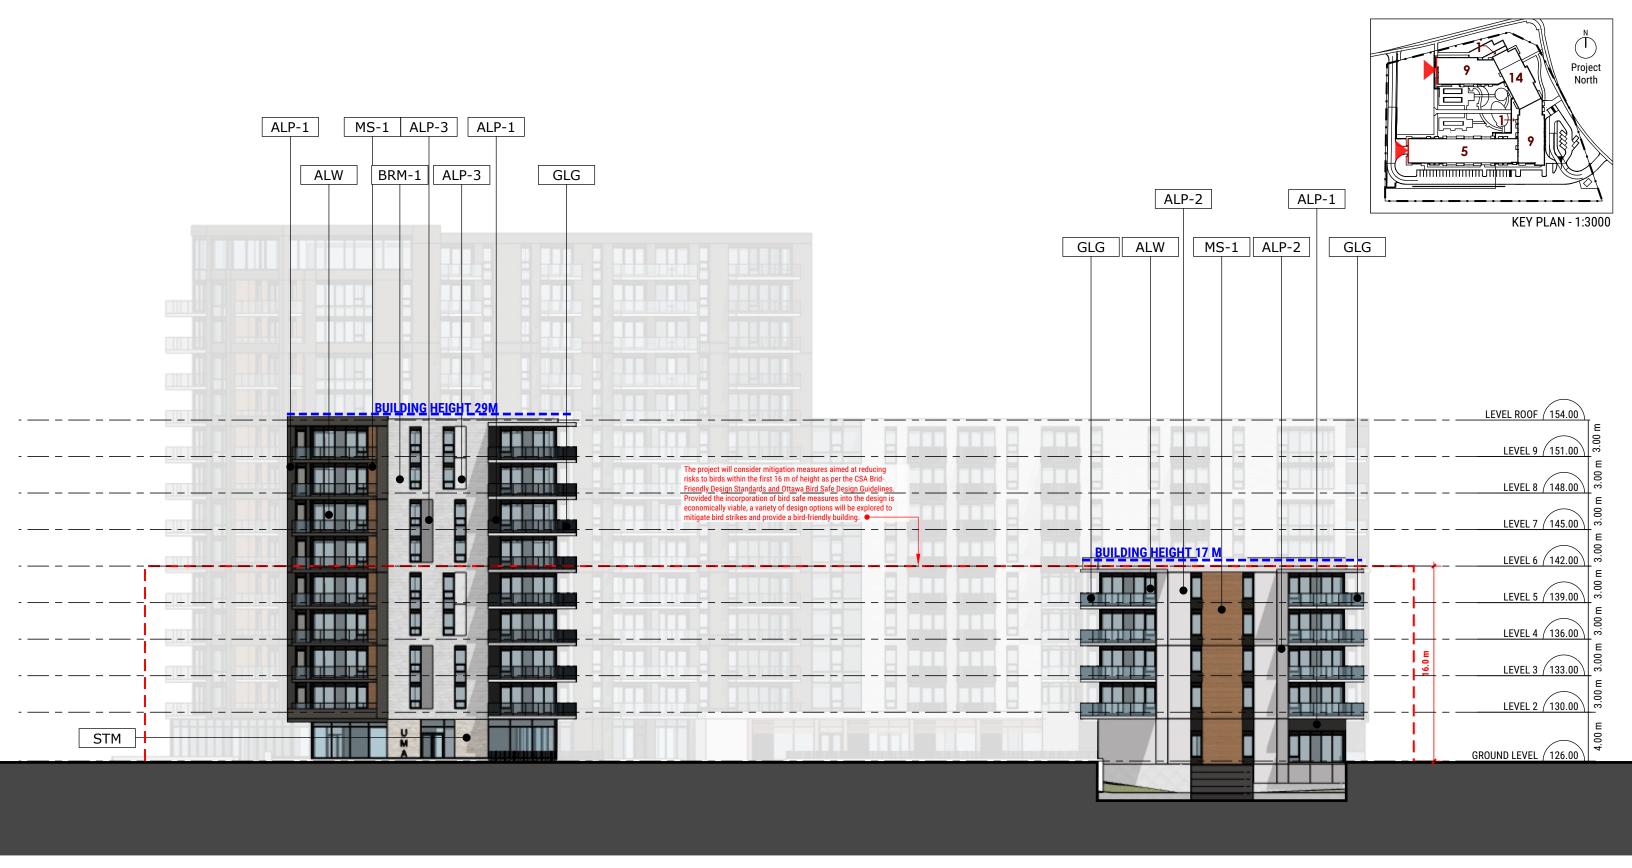

STM STONE MASONRY

MS-1 METAL SIDING 1

MS-2 METAL SIDING 2

ALW ALUMINUM WINDOWS/ SPANDREL GLASS

ALG ALUMINUM GUARD RAIL

GLG **GLASS GUARD RAIL** 

Hazeldean and Carp Road

**SOUTH ELEVATION - COURTYARD** 

1174 Carp Rd, Stittsville, ON

ALP-2 **ALUMINUM PANEL 2** 

ALP-3 **ALUMINUM PANEL 3** 

BRM-1 **BRICK MASONRY 1** 

BRM-2 **BRICK MASONRY 2** 

STM STONE MASONRY

MS-1 METAL SIDING 1

MS-2 METAL SIDING 2

ALW ALUMINUM WINDOWS/ SPANDREL GLASS

ALG

ALUMINUM GUARD RAIL

GLG **GLASS GUARD RAIL** 

Hazeldean and Carp Road

**NORTH ELEVATION - COURTYARD** 

1174 Carp Rd, Stittsville, ON