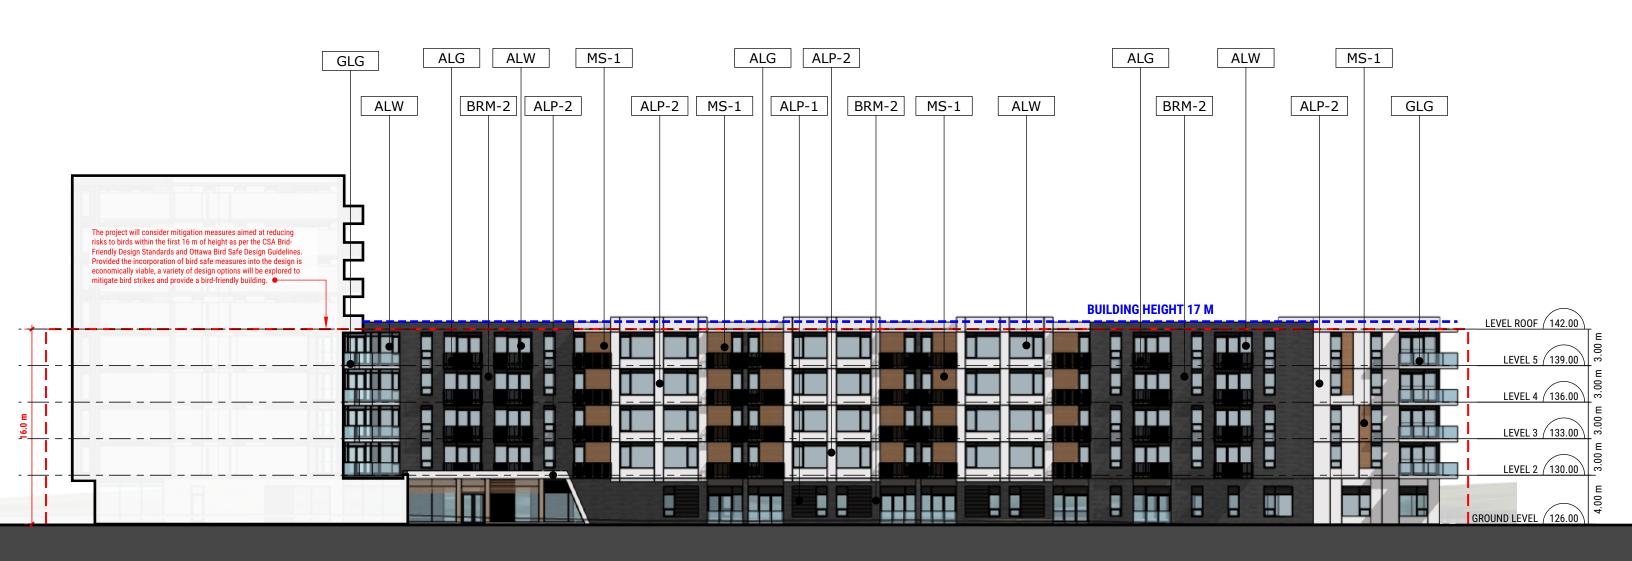

Hazeldean and Carp Road 1174 Carp Rd, Stittsville, ON

**SOUTH ELEVATION** 

ALP-2 **ALUMINUM PANEL 2** 

ALP-3 **ALUMINUM PANEL 3** 

BRM-1 **BRICK MASONRY 1** 

BRM-2 **BRICK MASONRY 2** 

STM STONE MASONRY

MS-1 METAL SIDING 1

MS-2 METAL SIDING 2 ALW

ALUMINUM WINDOWS/ SPANDREL GLASS

ALG

ALUMINUM GUARD RAIL

GLG **GLASS GUARD RAIL** 

Hazeldean and Carp Road

SOUTH EAST ELEVATION

1174 Carp Rd, Stittsville, ON

SCALE 1:300 MARCH 2025

ALP-2 **ALUMINUM PANEL 2**  ALP-3

BRM-1 **ALUMINUM PANEL 3 BRICK MASONRY 1** 

BRM-2 **BRICK MASONRY 2** 

STM STONE MASONRY

MS-1 METAL SIDING 1

MS-2 METAL SIDING 2 ALW

ALUMINUM WINDOWS/ SPANDREL GLASS

ALG

ALUMINUM GUARD RAIL

GLG **GLASS GUARD RAIL** 

## Hazeldean and Carp Road

1174 Carp Rd, Stittsville, ON