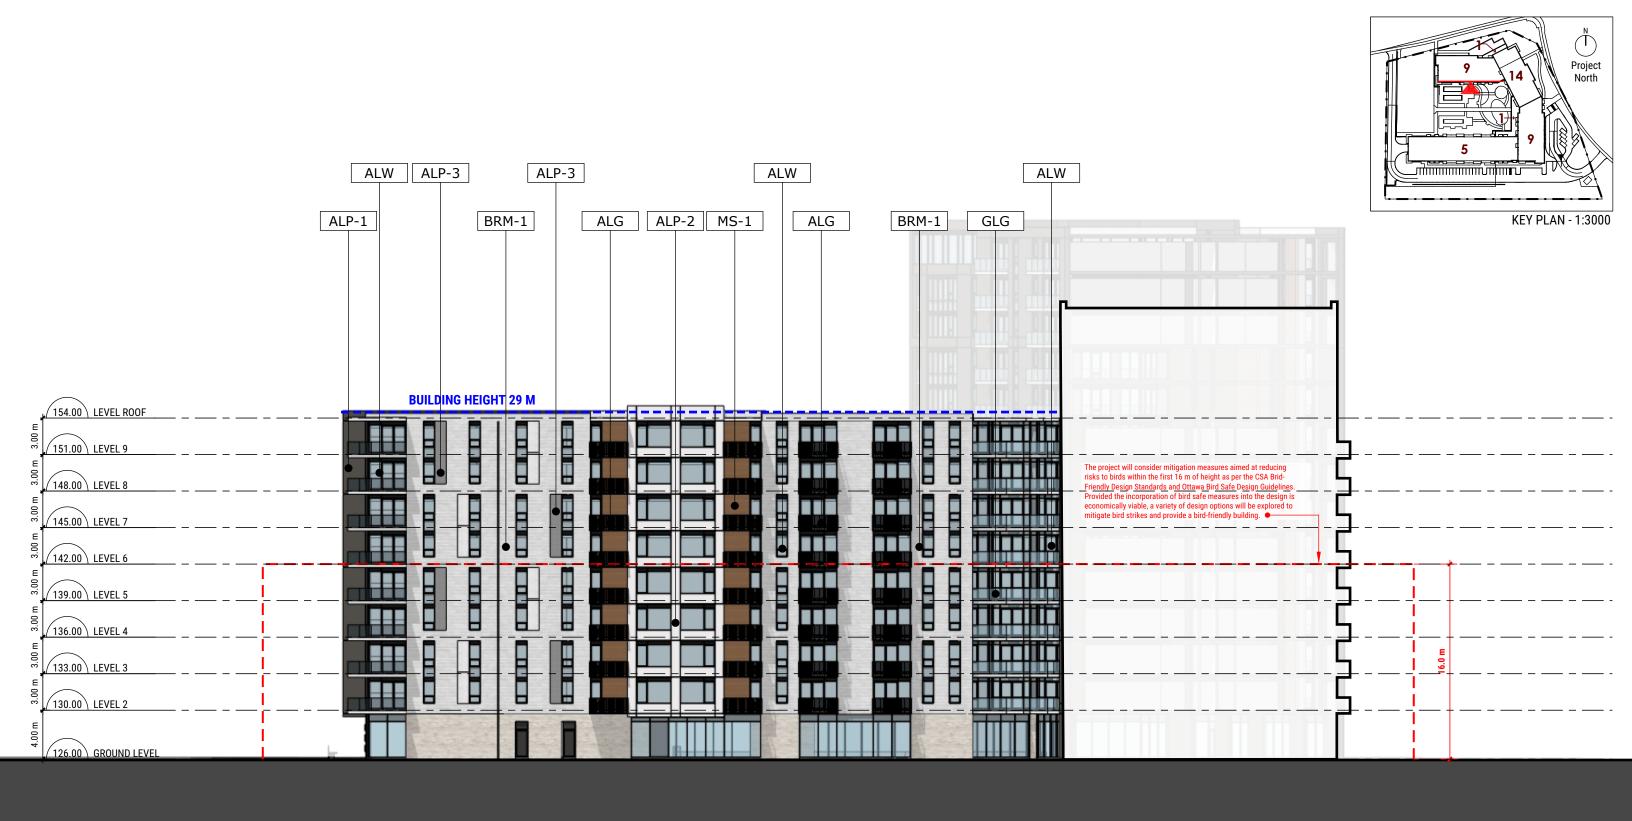

ALP-2 **ALUMINUM PANEL 2** 

ALP-3 **ALUMINUM PANEL 3** 

BRM-1 **BRICK MASONRY 1** 

BRM-2 **BRICK MASONRY 2** 

STM STONE MASONRY

MS-1 METAL SIDING 1

MS-2 METAL SIDING 2 ALW

ALUMINUM WINDOWS/ SPANDREL GLASS

ALG

ALUMINUM GUARD RAIL

GLG **GLASS GUARD RAIL** 

Hazeldean and Carp Road

NORTH WEST ELEVATION

1174 Carp Rd, Stittsville, ON

ALP-2 **ALUMINUM PANEL 2** 

ALP-3 **ALUMINUM PANEL 3** 

BRM-1 **BRICK MASONRY 1**  BRM-2

**BRICK MASONRY 2** 

STM STONE MASONRY

MS-1 METAL SIDING 1

MS-2 METAL SIDING 2 ALW

ALUMINUM WINDOWS/ SPANDREL GLASS

ALG

ALUMINUM GUARD RAIL

GLG **GLASS GUARD RAIL** 

Hazeldean and Carp Road 1174 Carp Rd, Stittsville, ON

**NORTH ELEVATION** 

ALP-3 ALUMINUM PANEL 3

BRM-1

**BRICK MASONRY 1** 

BRM-2 BRICK MASONRY 2

**v** 2

STM STONE MASONRY

MS-1
METAL SIDING 1

MS-2
METAL SIDING 2

ALW ALUMINU

ALUMINUM WINDOWS/ SPANDREL GLASS ALG

ALUMINUM GUARD RAIL

GLG GLASS GUARD RAIL

Hazeldean and Carp Road

NORTH EAST ELEVATION

SCALE 1:300 MARCH 2025

KEY PLAN - 1:3000

ALP-1 **ALUMINUM PANEL 1** 

ALP-2 **ALUMINUM PANEL 2** 

ALP-3 **ALUMINUM PANEL 3** 

BRM-1 **BRICK MASONRY 1** 

BRM-2 **BRICK MASONRY 2** 

STM STONE MASONRY

MS-1 METAL SIDING 1

MS-2 METAL SIDING 2 ALW

ALUMINUM WINDOWS/ SPANDREL GLASS

ALG

ALUMINUM GUARD RAIL

GLG

**GLASS GUARD RAIL** 

**MARCH 2025** 

Hazeldean and Carp Road

**EAST ELEVATION** 

1174 Carp Rd, Stittsville, ON

ALP-2 **ALUMINUM PANEL 2**  ALP-3

**ALUMINUM PANEL 3 BRICK MASONRY 1** 

BRM-1

BRM-2 **BRICK MASONRY 2** 