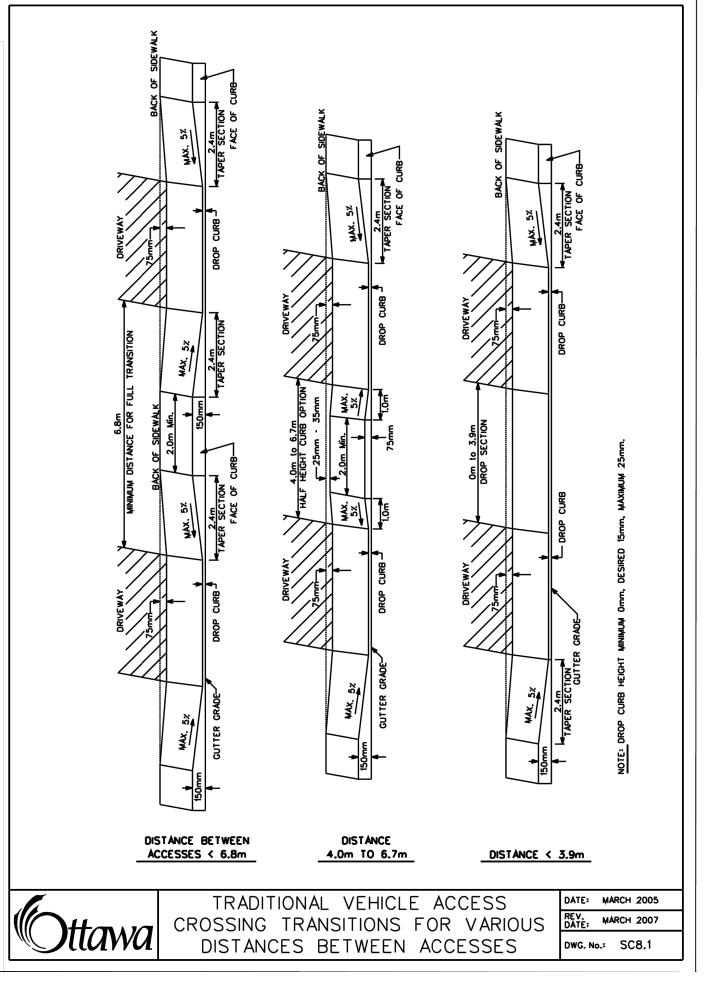

Stantec Consulting Ltd. 400 - 1331 Clyde Avenue Ottawa ON Tel. 613.722.4420 www.stantec.com

Copyright Reserved

The Contractor shall verify and be responsible for all dimensions. DO NOT scale the drawing - any errors or omissions shall be reported to Stantec without delay.

The Copyrights to all designs and drawings are the property of Stantec. Reproduction or use for any purpose other than that authorized by Stantec is forbidden.

Legend

Notes

Client/Project

RICHCRAFT GROUP OF COMPANIES 2280 ST. LAURENT BLVD OTTAWA, ON, K1G 4K1

6615 RENAUD ROAD

Title DETAILS SHEET

 Project No.
 Scale

 160401250
 Sheet
 Revision

 DS-1
 5 of 7
 1