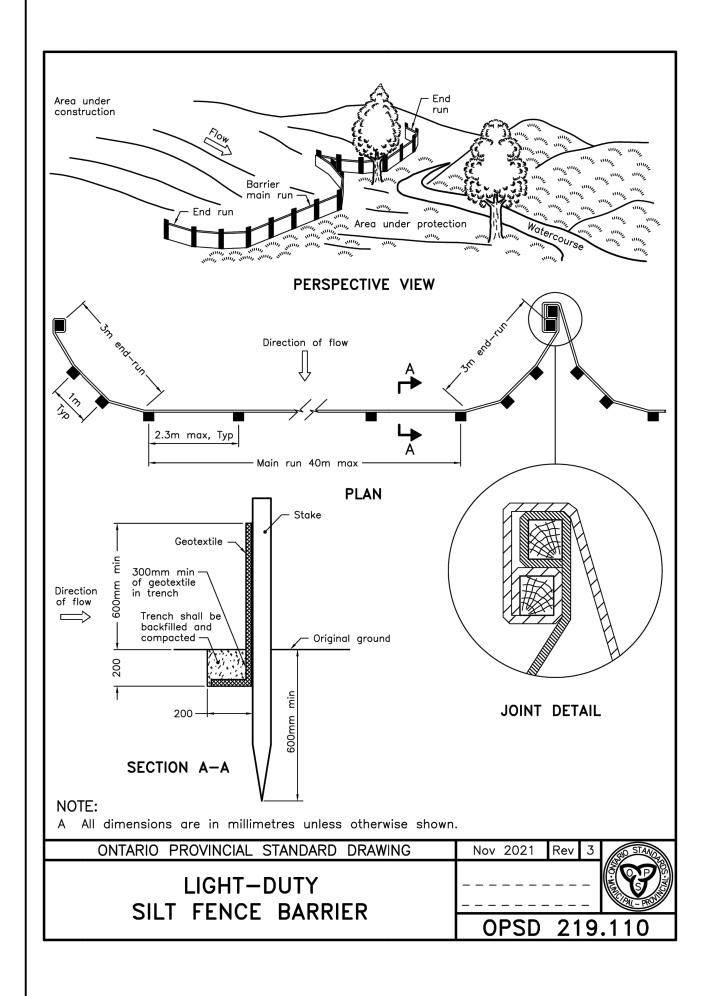

Stantec Consulting Ltd. 400 - 1331 Clyde Avenue Ottawa ON Tel. 613.722.4420 www.stantec.com

Copyright Reserved

The Contractor shall verify and be responsible for all dimensions. DO NOT scale the drawing - any errors or omissions shall be reported to Stantec without delay.

The Copyrights to all designs and drawings are the property of Stantec. Reproduction or use for any purpose other than that authorized by Stantec is forbidden.

Legend

Notes

Client/Project

RICHCRAFT GROUP OF COMPANIES 2280 ST. LAURENT BLVD OTTAWA, ON, K1G 4K1

6615 RENAUD ROAD

Title DETAILS SHEET

 Project No.
 Scale

 160401250
 Sheet
 Revision

 DS-1
 5 of 7
 1