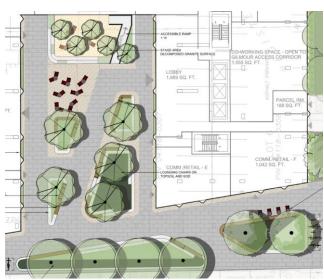

## CERVALINEAR FORMS TO REFLECT BUILDING ARCHITECTURE

GREEN ISLANDS TO INCLUDE A COMBINATION OF OPEN LAWN AREAS FOR LOUNGING, NATIVE PLANT MATERIAL AND ELEVATED STAGE / SEATING EAREA

Ground Floor Landscape - Imagery

267 O'Connor

January 2025

CAFÉ STYLE TABLES AND CHAIRS

ACCESSIBLE BENCH SEATS TO INCLUDE BACKS AND ARM RESTS

LOUNGE SEATS ON ELEVATED LAWN

PAVING MATERIALS TO COMPLEMENT RED BRICK ELEMENTS OF THE BUILDINGS