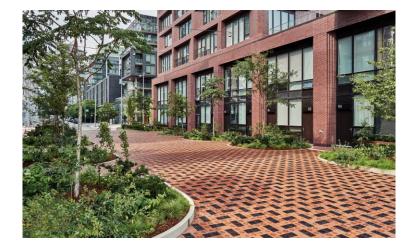

## CERVALINEAR FORMS TO REFLECT BUILDING ARCHITECTURE

GREEN ISLANDS TO INCLUDE A COMBINATION OF OPEN LAWN AREAS FOR LOUNGING, NATIVE PLANT MATERIAL AND ELEVATED STAGE / SEATING EAREA

Ground Floor Landscape - Imagery

267 O'Connor

January 2025

CAFÉ STYLE TABLES AND CHAIRS

ACCESSIBLE BENCH SEATS TO INCLUDE BACKS AND ARM RESTS

LOUNGE SEATS ON ELEVATED LAWN

PAVING MATERIALS TO COMPLEMENT RED BRICK ELEMENTS OF THE BUILDINGS

TECHO-BLOC WESTMOUNT

DECOMPOSED GRANITE AT ELEVATED STAGE

Ground Floor Landscape - Materials

267 O'Connor January 2025