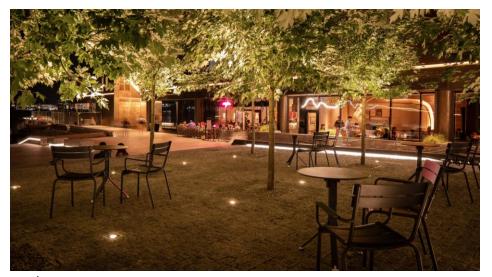

267 O'Connor

January 2025

CAFÉ STYLE TABLES AND CHAIRS

ACCESSIBLE BENCH SEATS TO INCLUDE BACKS AND ARM RESTS

LOUNGE SEATS ON ELEVATED LAWN

PAVING MATERIALS TO COMPLEMENT RED BRICK ELEMENTS OF THE BUILDINGS

TECHO-BLOC WESTMOUNT

DECOMPOSED GRANITE AT ELEVATED STAGE

Ground Floor Landscape - Materials

267 O'Connor January 2025