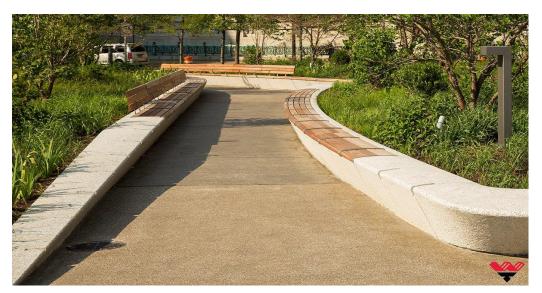

## CERVALINEAR FORMS TO REFLECT BUILDING ARCHITECTURE

GREEN ISLANDS TO INCLUDE A COMBINATION OF OPEN LAWN AREAS FOR LOUNGING, NATIVE PLANT MATERIAL AND ELEVATED STAGE / SEATING EAREA

Ground Floor Landscape - Imagery

267 O'Connor

January 2025

CAFÉ STYLE TABLES AND CHAIRS

ACCESSIBLE BENCH SEATS TO INCLUDE BACKS AND ARM RESTS

LOUNGE SEATS ON ELEVATED LAWN

PAVING MATERIALS TO COMPLEMENT RED BRICK ELEMENTS OF THE BUILDINGS