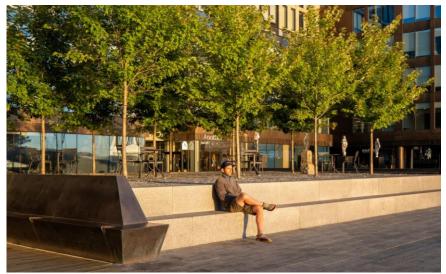

## CERVALINEAR FORMS TO REFLECT BUILDING ARCHITECTURE

GREEN ISLANDS TO INCLUDE A COMBINATION OF OPEN LAWN AREAS FOR LOUNGING, NATIVE PLANT MATERIAL AND ELEVATED STAGE / SEATING EAREA

Ground Floor Landscape - Imagery

267 O'Connor

January 2025

CAFÉ STYLE TABLES AND CHAIRS

ACCESSIBLE BENCH SEATS TO INCLUDE BACKS AND ARM RESTS

LOUNGE SEATS ON ELEVATED LAWN

PAVING MATERIALS TO COMPLEMENT RED BRICK ELEMENTS OF THE BUILDINGS