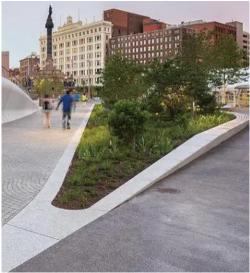

## CERVALINEAR FORMS TO REFLECT BUILDING ARCHITECTURE

GREEN ISLANDS TO INCLUDE A COMBINATION OF OPEN LAWN AREAS FOR LOUNGING, NATIVE PLANT MATERIAL AND ELEVATED STAGE / SEATING EAREA

Ground Floor Landscape - Imagery

267 O'Connor

January 2025

CAFÉ STYLE TABLES AND CHAIRS

ACCESSIBLE BENCH SEATS TO INCLUDE BACKS AND ARM RESTS

LOUNGE SEATS ON ELEVATED LAWN

PAVING MATERIALS TO COMPLEMENT RED BRICK ELEMENTS OF THE BUILDINGS