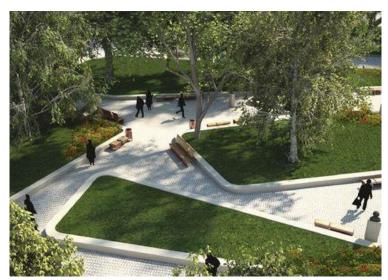

## CERVALINEAR FORMS TO REFLECT BUILDING ARCHITECTURE

GREEN ISLANDS TO INCLUDE A COMBINATION OF OPEN LAWN AREAS FOR LOUNGING, NATIVE PLANT MATERIAL AND ELEVATED STAGE / SEATING EAREA

Ground Floor Landscape - Imagery

## GREEN ISLANDS TO INCLUDE A COMBINATION OF OPEN LAWN AREAS FOR LOUNGING AND NATIVE PLANT MATERIAL

Freeman Maple

Pennsylvania Sedge

American Hornbeam

Canadian Bunchberry

Trembling Aspen

Foam Flower

Wild Ginger