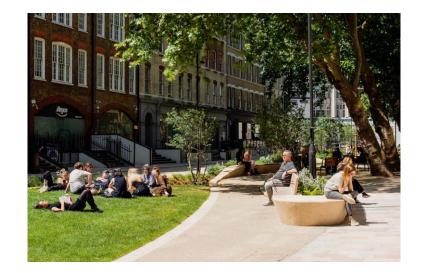

## CERVALINEAR FORMS TO REFLECT BUILDING ARCHITECTURE

GREEN ISLANDS TO INCLUDE A COMBINATION OF OPEN LAWN AREAS FOR LOUNGING, NATIVE PLANT MATERIAL AND ELEVATED STAGE / SEATING EAREA

Ground Floor Landscape - Imagery

267 O'Connor

January 2025

CAFÉ STYLE TABLES AND CHAIRS

ACCESSIBLE BENCH SEATS TO INCLUDE BACKS AND ARM RESTS

LOUNGE SEATS ON ELEVATED LAWN

PAVING MATERIALS TO COMPLEMENT RED BRICK ELEMENTS OF THE BUILDINGS