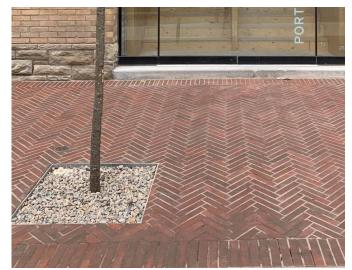

267 O'Connor

January 2025

CAFÉ STYLE TABLES AND CHAIRS

ACCESSIBLE BENCH SEATS TO INCLUDE BACKS AND ARM RESTS

LOUNGE SEATS ON ELEVATED LAWN

PAVING MATERIALS TO COMPLEMENT RED BRICK ELEMENTS OF THE BUILDINGS

TECHO-BLOC WESTMOUNT

DECOMPOSED GRANITE AT ELEVATED STAGE

Ground Floor Landscape - Materials

267 O'Connor January 2025