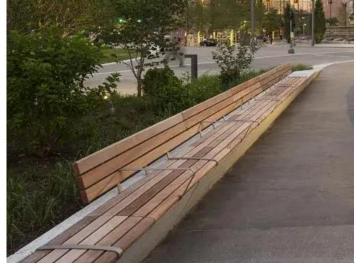

267 O'Connor

January 2025

CAFÉ STYLE TABLES AND CHAIRS

ACCESSIBLE BENCH SEATS TO INCLUDE BACKS AND ARM RESTS

LOUNGE SEATS ON ELEVATED LAWN

PAVING MATERIALS TO COMPLEMENT RED BRICK ELEMENTS OF THE BUILDINGS

TECHO-BLOC WESTMOUNT

DECOMPOSED GRANITE AT ELEVATED STAGE

Ground Floor Landscape - Materials

267 O'Connor January 2025