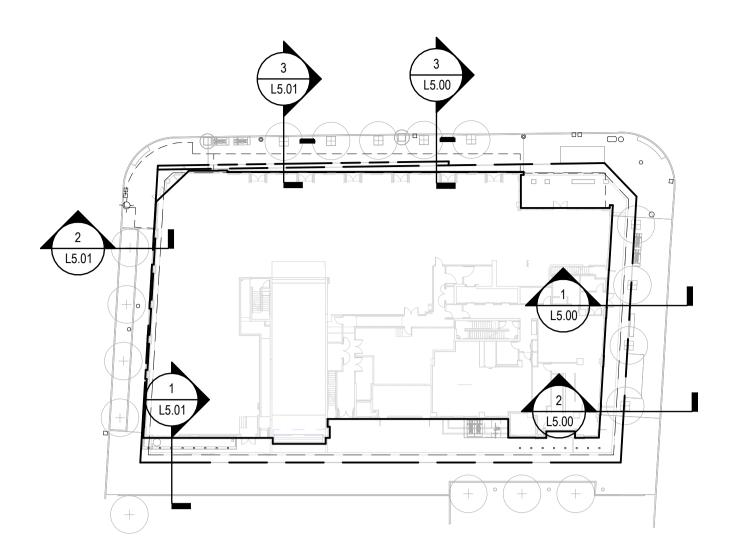

KEY PLAN-

SCALE: 1:500







## DIALOG®

ISSUED FOR

| 1  | 2021-06-25 | ISSUED FOR OPA/ZBLA      |
|----|------------|--------------------------|
| 2  | 2021-11-19 | RE-ISSUED FOR OPA/ZBLA   |
| 3  | 2022-06-30 | ISSUED FOR SPA           |
| 4  | 2022-12-09 | ISSUED FOR SPA           |
| 5  | 2023-04-06 | ISSUED FOR SPA           |
| 6  | 2023-09-15 | ISSUED FOR 33% DD        |
| 7  | 2023-12-08 | ISSUED FOR 66% DD        |
| 8  | 2024-08-20 | ISSUED FOR BUILDING PERM |
| 9  | 2024-09-20 | ISSUED FOR 99% TENDER    |
| 10 | 2024-09-27 | ISSUED FOR TENDER        |
| 11 | 2024-11-08 | RE-ISSUED FOR SPA        |
| 12 | 2024-11-21 | ISSUED FOR FINAL SPA     |
|    |            |                          |

13 2024-11-29 ISSUED FOR FINAL SPA

THIS DRAWING IS COPYRIGHTED AND MUST NOT BE USED