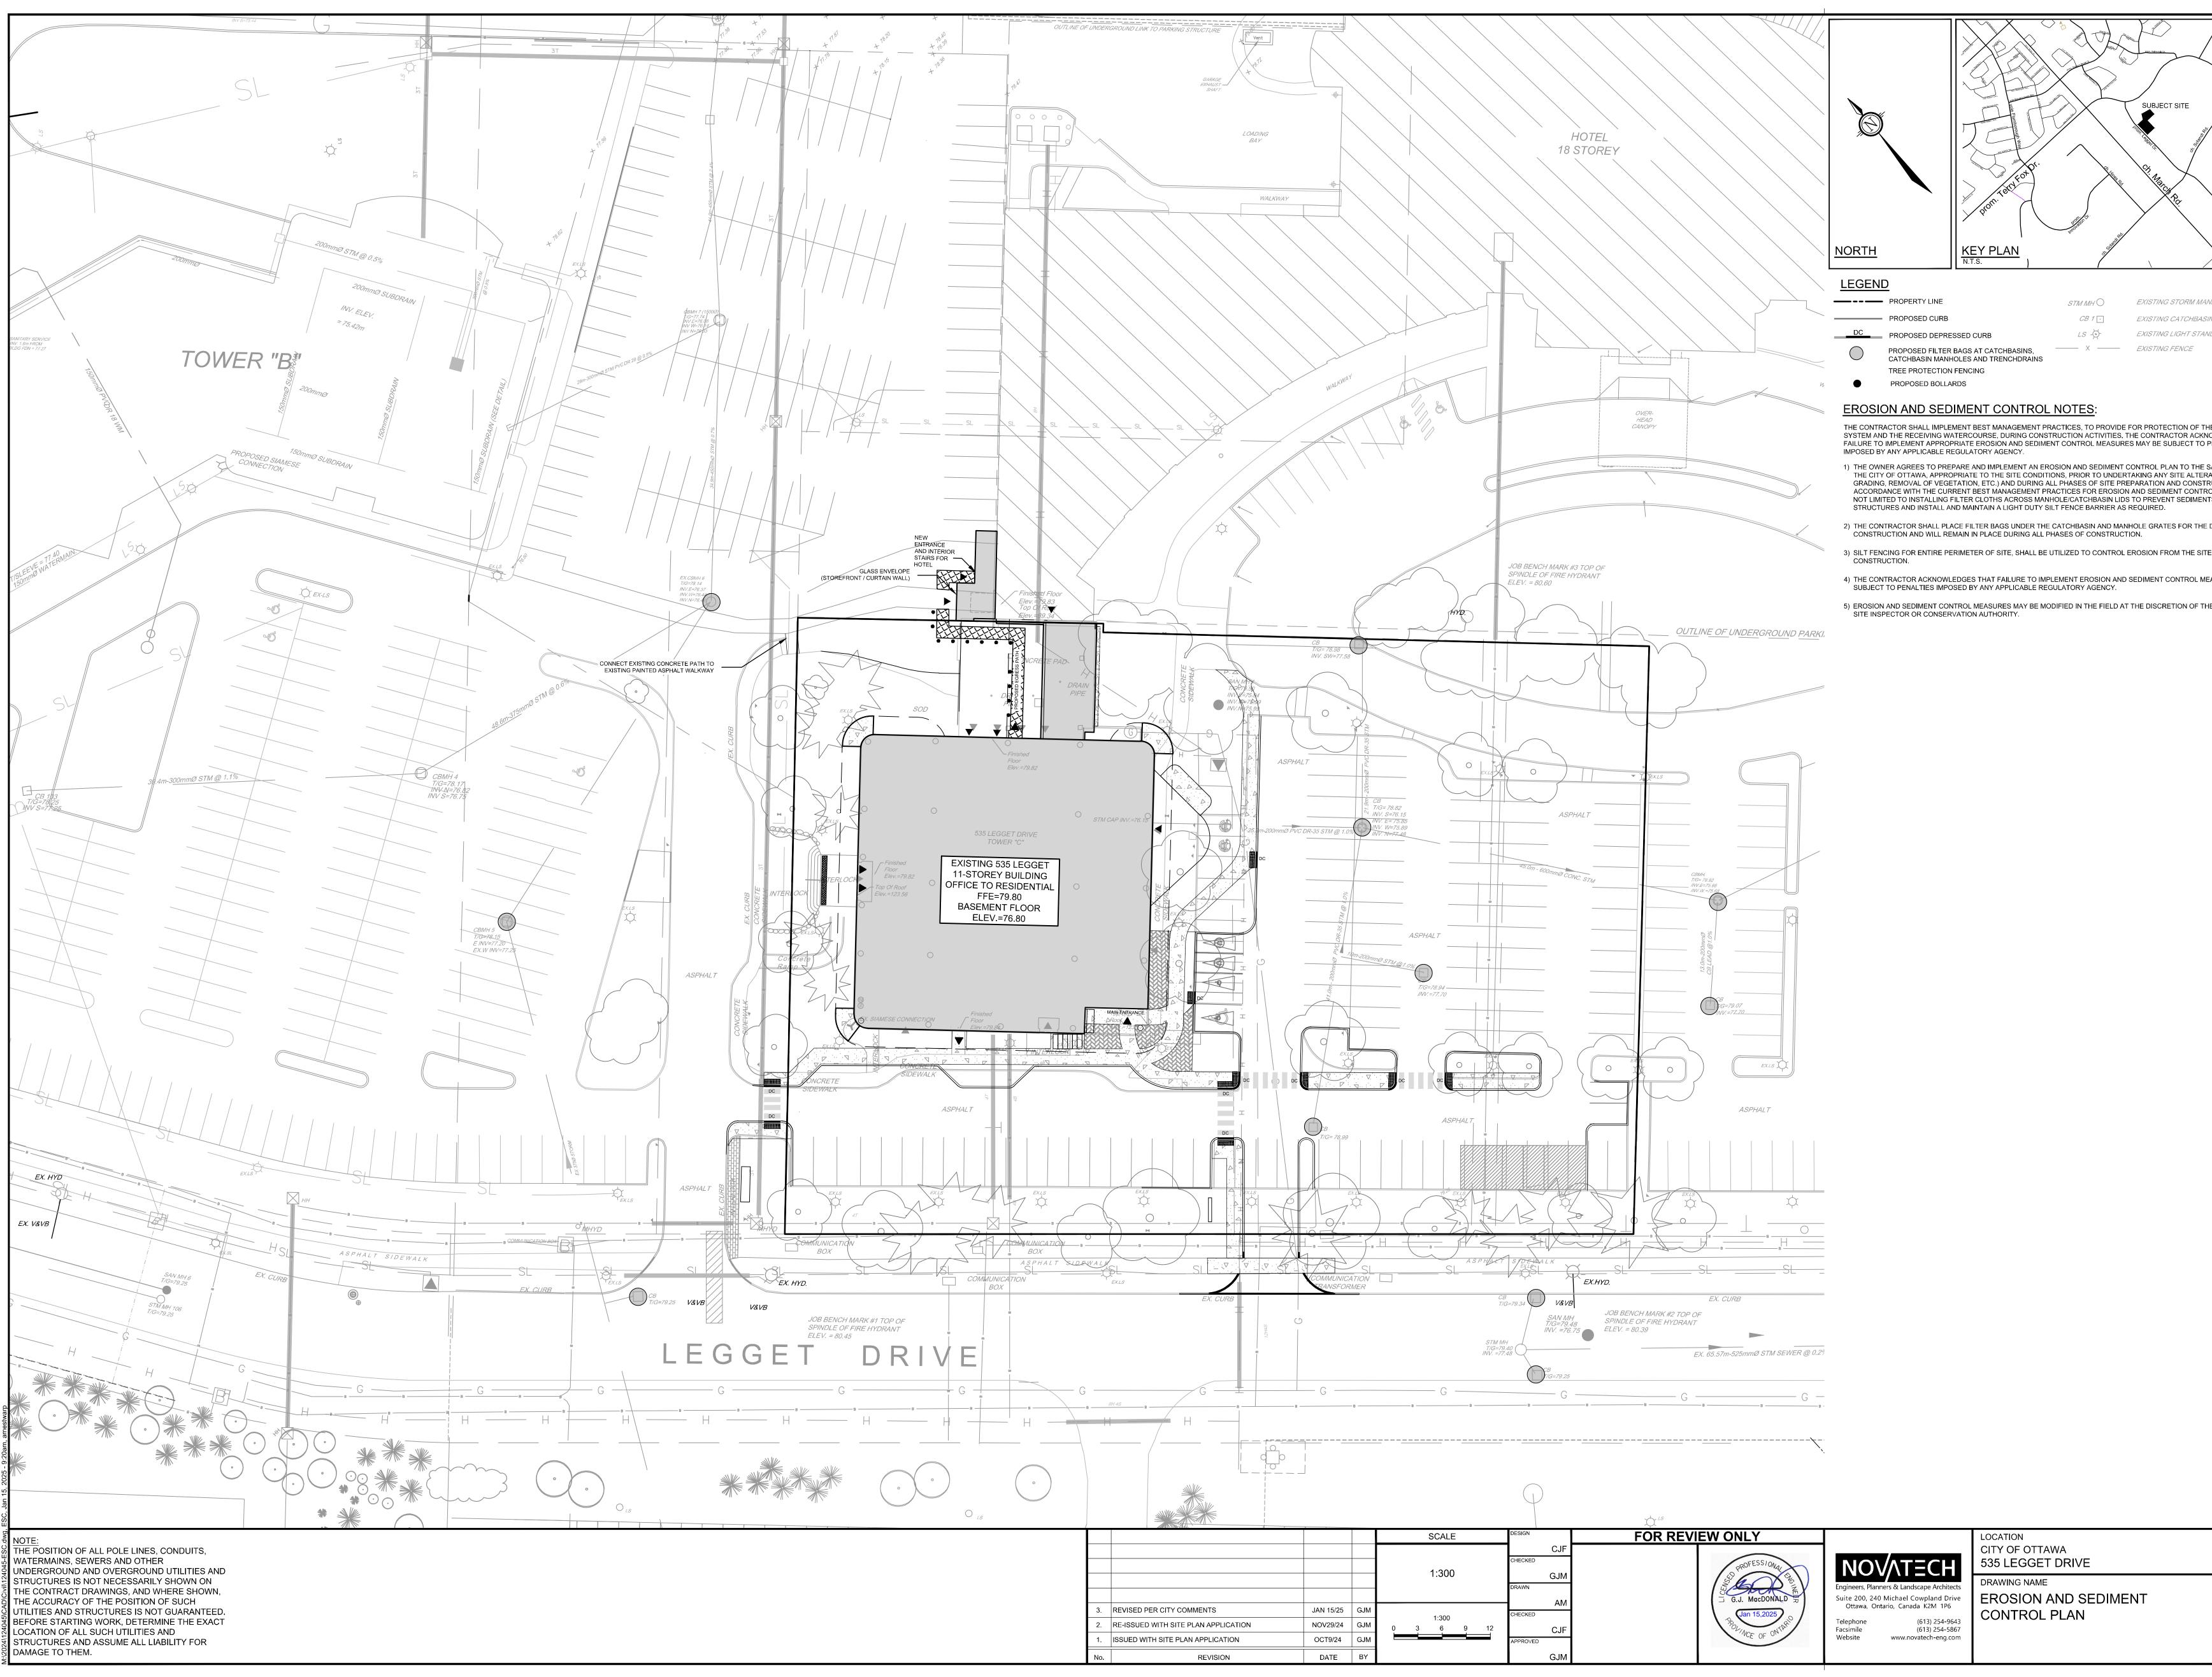

|    | PROPERTY LINE           | stm mh C |
|----|-------------------------|----------|
|    | PROPOSED CURB           | CB 1 💽   |
| DC | PROPOSED DEPRESSED CURB | LS -Ŏ    |
|    |                         |          |

| 7                  | 4                                           |
|--------------------|---------------------------------------------|
| /                  |                                             |
| ,                  | Dro,                                        |
|                    | · ~.                                        |
| »[                 |                                             |
|                    |                                             |
|                    | sh. (1918 156                               |
|                    | $\checkmark$                                |
|                    |                                             |
|                    | av Carling Ave.                             |
|                    | alt. Caung                                  |
| 4 <i>NH</i>        | OLE                                         |
| SIN                |                                             |
| IND+               | ARD                                         |
|                    |                                             |
|                    |                                             |
|                    |                                             |
| NOV                | AREA DRAINAGE<br>VLEDGES THAT<br>NALTIES    |
| SA"                | TISFACTION OF                               |
| RAT<br>TRU(<br>ROL | IONS (FILLING,<br>CTION IN<br>. SUCH AS BUT |
| NTS                | FROM ENTERING                               |
| E DL               | JRATION OF                                  |
| TE C               | DURING                                      |
| 1EAS               | SURES MAY BE                                |
| ΉE (               | CITY OF OTTAWA                              |
|                    |                                             |
|                    |                                             |
|                    |                                             |
|                    |                                             |
|                    |                                             |
|                    |                                             |
|                    |                                             |
|                    |                                             |
|                    |                                             |
|                    |                                             |
|                    |                                             |
|                    |                                             |
|                    |                                             |
|                    |                                             |
|                    |                                             |
|                    |                                             |
|                    |                                             |
|                    |                                             |
|                    |                                             |
|                    |                                             |
|                    |                                             |
|                    |                                             |
|                    |                                             |
|                    |                                             |
|                    |                                             |
|                    |                                             |
|                    |                                             |
|                    |                                             |
|                    |                                             |
|                    |                                             |
|                    |                                             |
|                    |                                             |
|                    |                                             |
|                    |                                             |
|                    |                                             |
|                    |                                             |
|                    |                                             |
|                    |                                             |
|                    |                                             |
|                    |                                             |
|                    |                                             |
|                    | PROJECT No.                                 |
|                    | 124045<br>REV                               |
|                    | REV # 3                                     |
|                    | DRAWING NO.<br>124045-ESC                   |
| /                  | PLANB1.DWG - 1000mmx707mn                   |