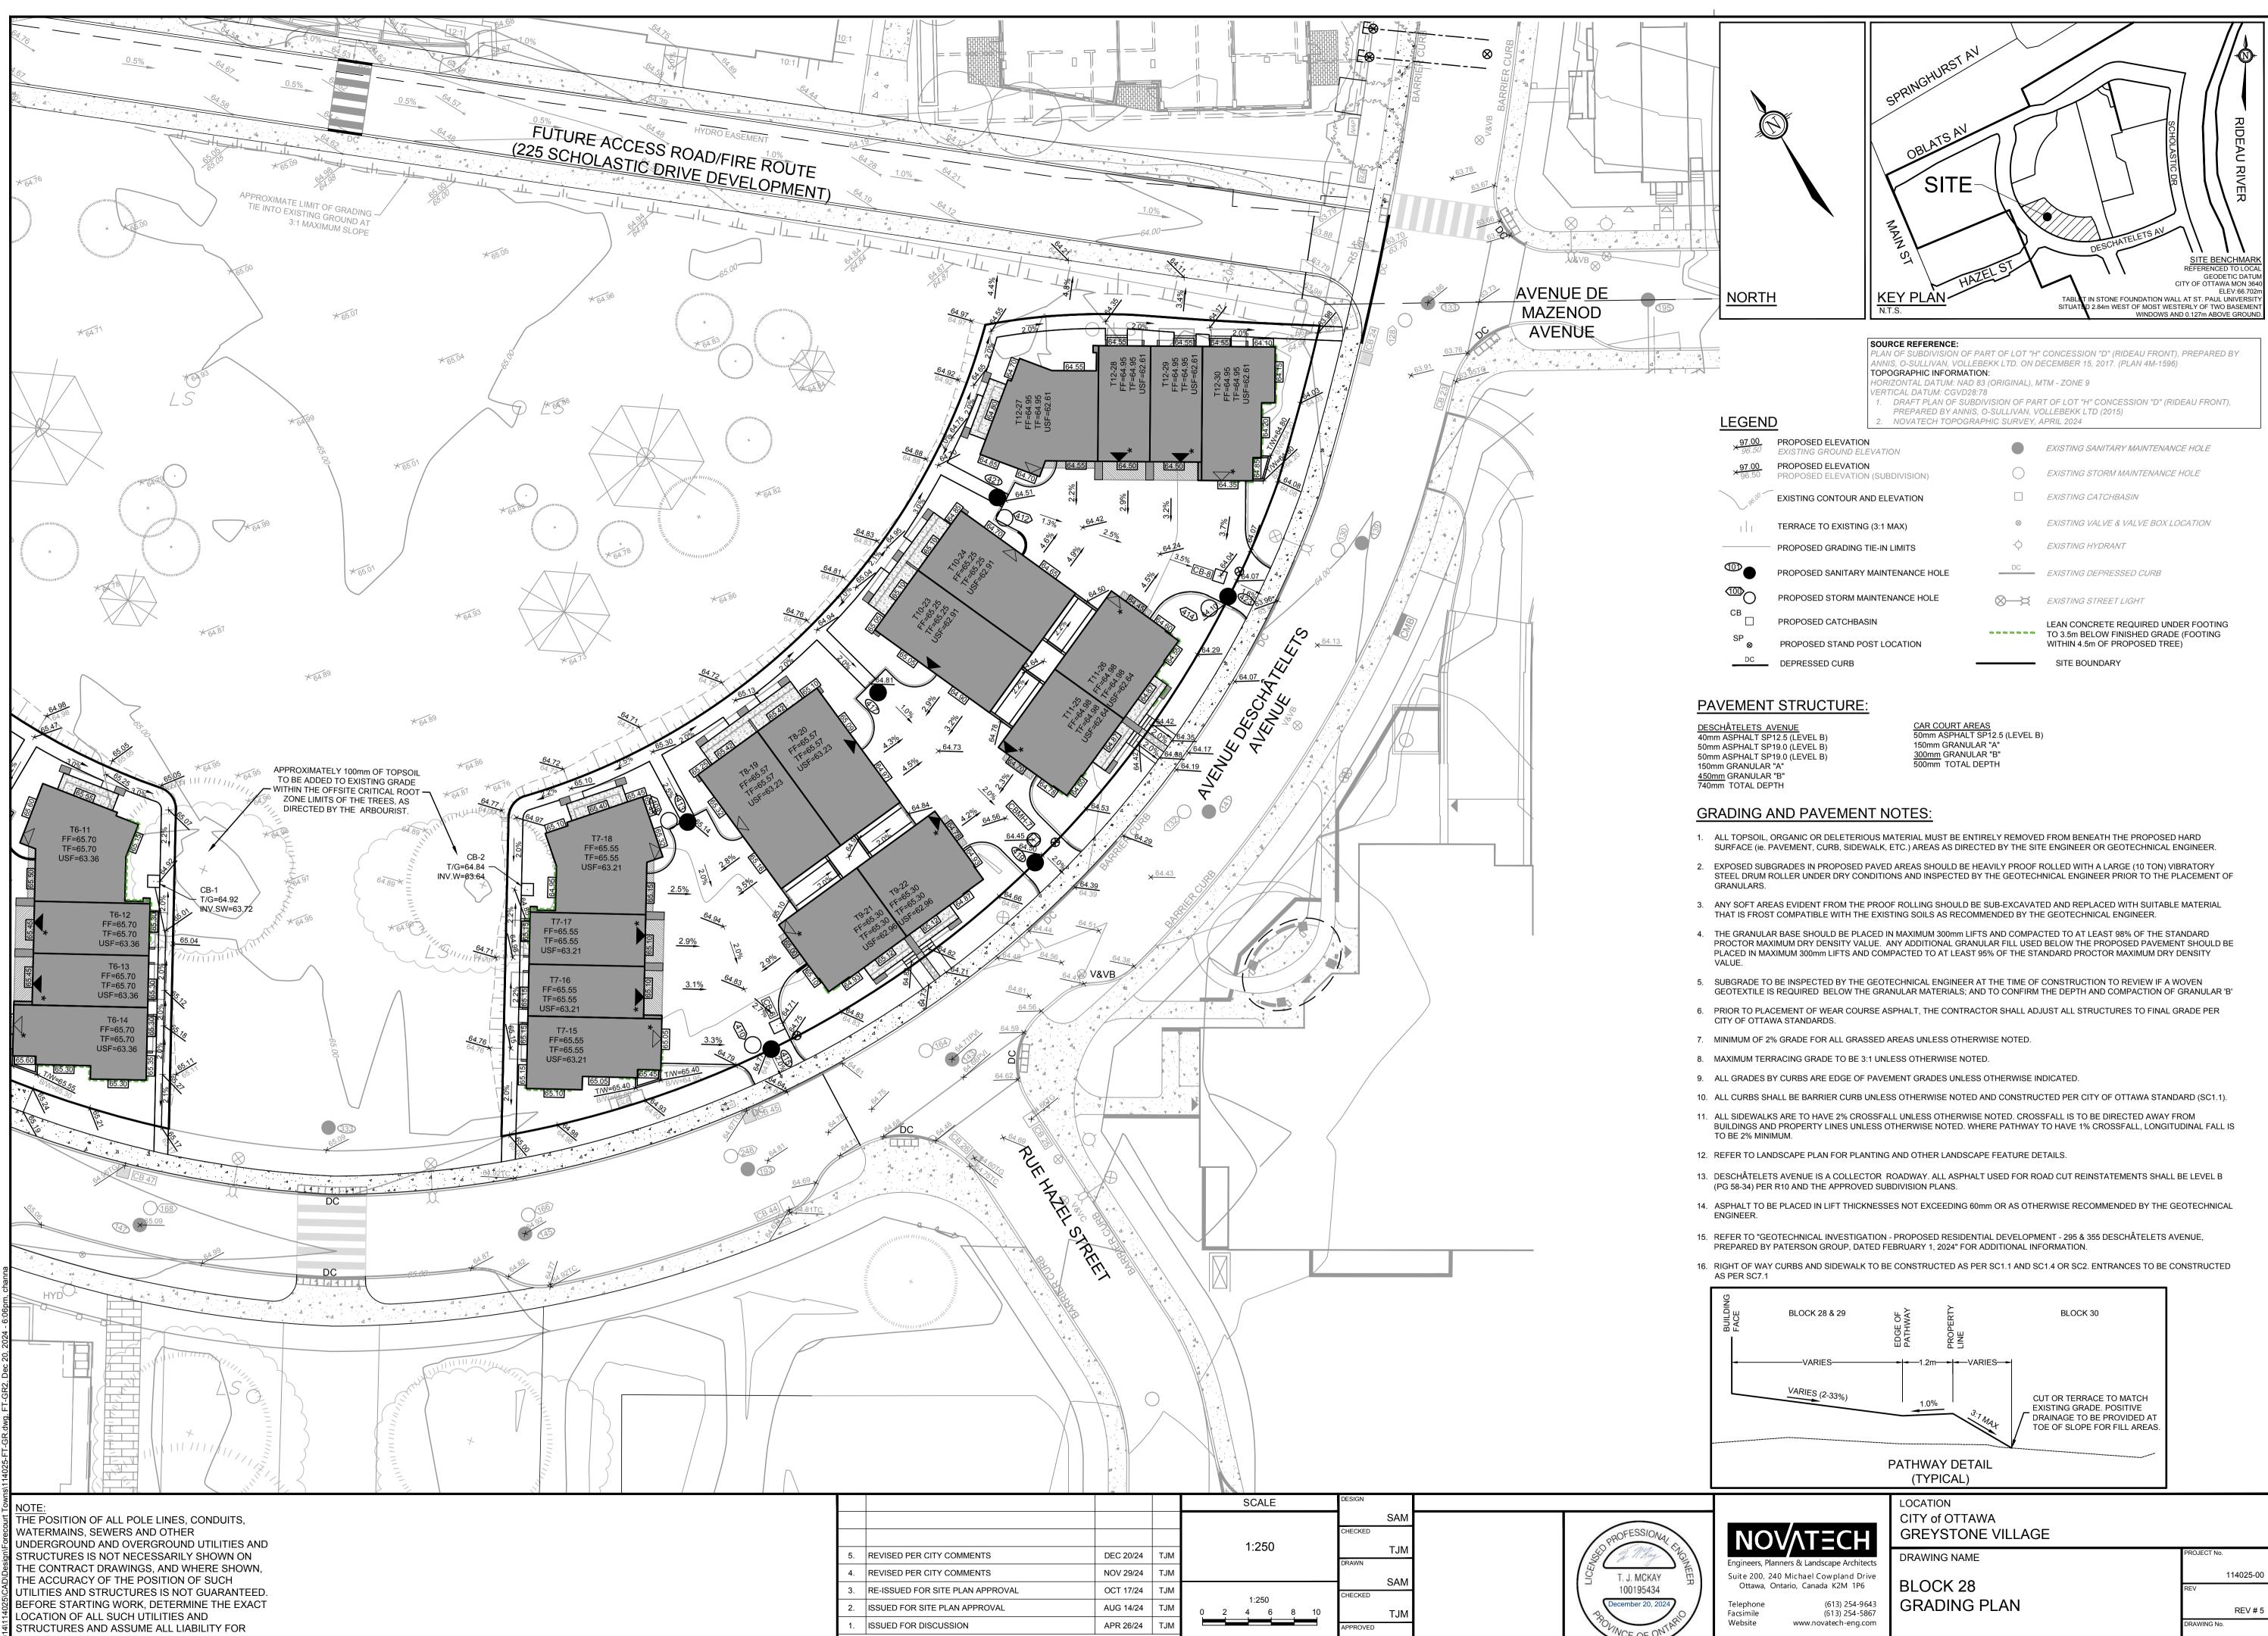

DAMAGE TO THEM.

DATE

REVISION

TJN

| <u>SCHÂTELETS AVENUE</u>   |
|----------------------------|
| m ASPHALT SP12.5 (LEVEL B) |
| m ASPHALT SP19.0 (LEVEL B) |
| m ASPHALT SP19.0 (LEVEL B) |
| mm GRANULAR "A"            |
| mm GRANULAR "B"            |
| mm TOTAL DEPTH             |

| BLOCK 28 & 29<br>BLOCK 28 & 29                                                                                                                                                                                 | PATHWAY<br>PROPERTY<br>LINE<br>BFOCK 30                                                                                                  |                                                                            |
|----------------------------------------------------------------------------------------------------------------------------------------------------------------------------------------------------------------|------------------------------------------------------------------------------------------------------------------------------------------|----------------------------------------------------------------------------|
| VARIES<br>VARIES (2-33%)                                                                                                                                                                                       | 1.2m VARIES<br>1.0%<br>CUT OR TERRACE TO MATCH<br>EXISTING GRADE. POSITIVE<br>DRAINAGE TO BE PROVIDED AT<br>TOE OF SLOPE FOR FILL AREAS. |                                                                            |
|                                                                                                                                                                                                                | PATHWAY DETAIL<br>(TYPICAL)                                                                                                              | 121                                                                        |
| ΝΟΛΤΞϹΗ                                                                                                                                                                                                        | LOCATION<br>CITY of OTTAWA<br>GREYSTONE VILLAGE                                                                                          |                                                                            |
| Engineers, Planners & Landscape Architects<br>Suite 200, 240 Michael Cowpland Drive<br>Ottawa, Ontario, Canada K2M 1P6<br>Telephone (613) 254-9643<br>Facsimile (613) 254-5867<br>Website www.novatech-eng.com | DRAWING NAME<br>BLOCK 28<br>GRADING PLAN                                                                                                 | PROJECT NO.<br>114025-00<br>REV<br>REV # 5<br>DRAWING NO.<br>114025-FT-GR2 |
|                                                                                                                                                                                                                |                                                                                                                                          | PLANA1.DWG - 841mmx594mm<br><b>#19191</b>                                  |