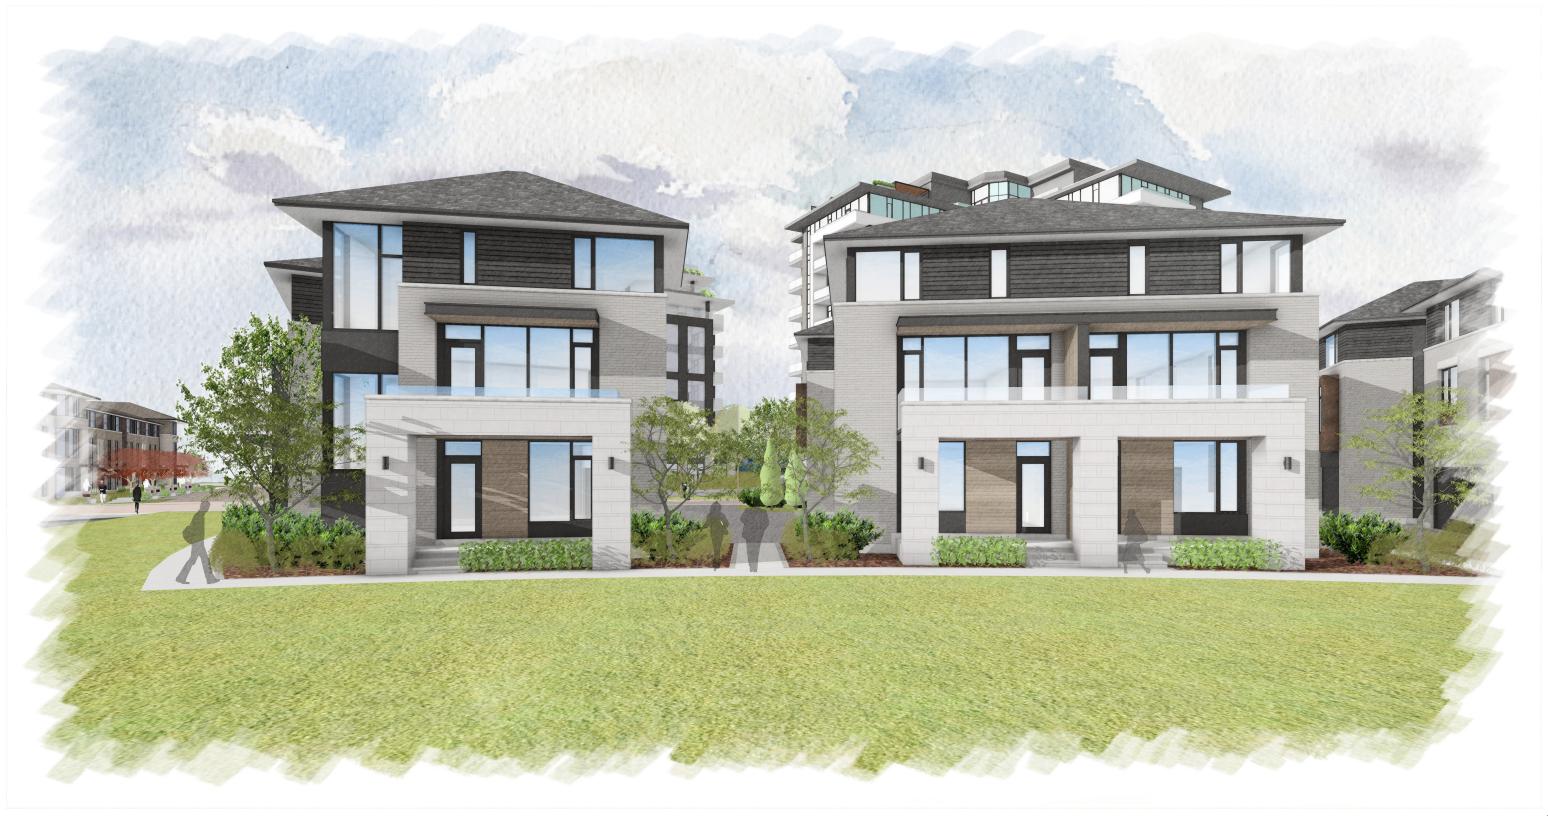

FRONT VIEW OF C BLOCK LOOKING EAST FROM DESCHATELETS

NOVEMBER 29th, 2024

FRONT VIEW OF A2b/A3 BLOCK LOOKING WEST # FROM FORECOURT

November 29th, 2024

VIEW TOWARDS TYPICAL CARCOURT ENTRY FROM DESCHATELETS LOOKING EAST