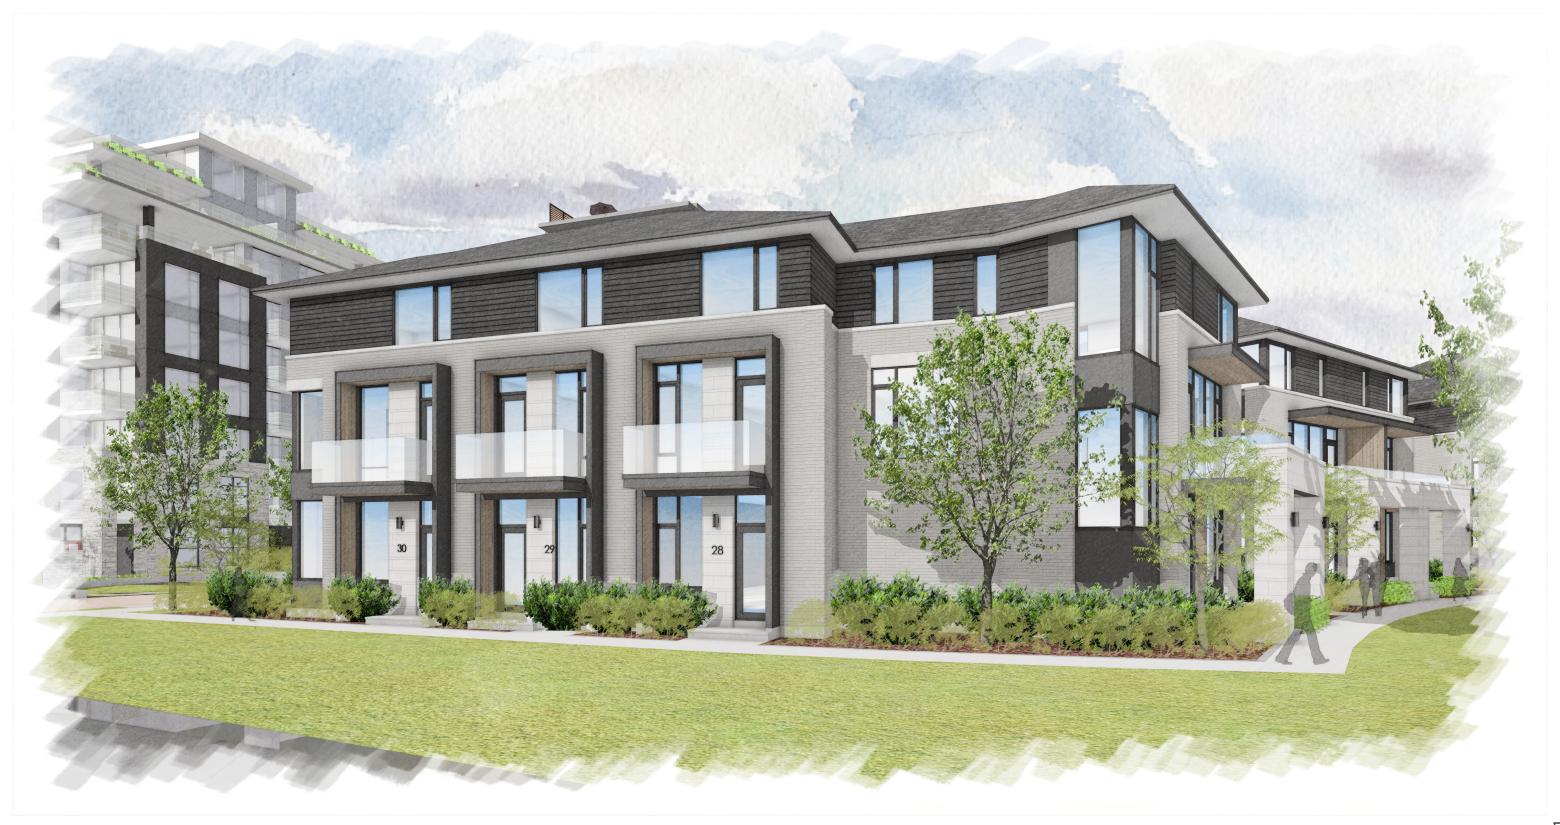

FRONT VIEW OF C BLOCK LOOKING EAST FROM DESCHATELETS

NOVEMBER 29th, 2024

FRONT VIEW OF A2b/A3 BLOCK LOOKING WEST # FROM FORECOURT

November 29th, 2024

VIEW TOWARDS TYPICAL CARCOURT ENTRY FROM DESCHATELETS LOOKING EAST