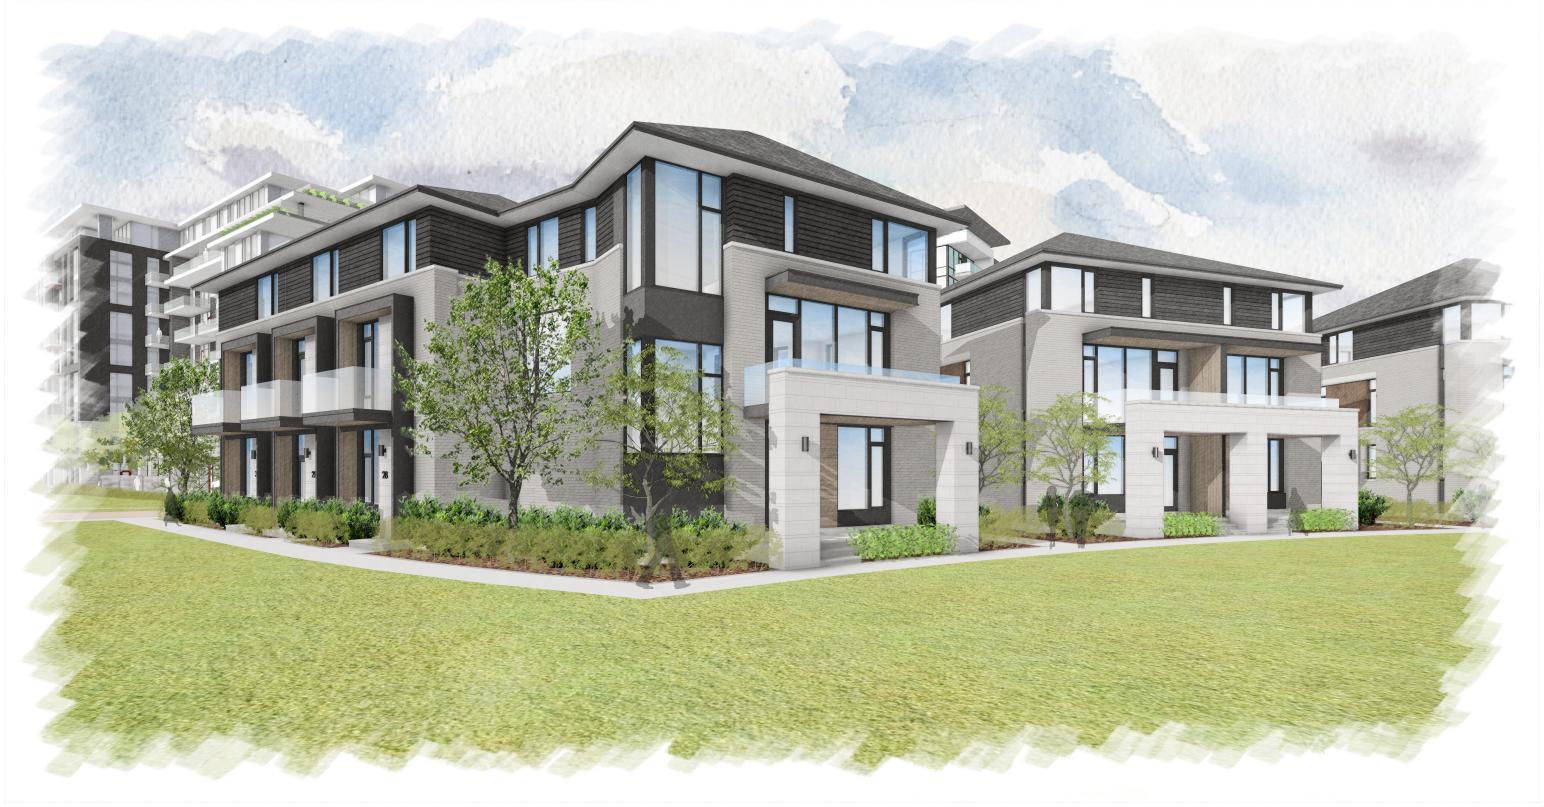

FRONT VIEW OF C BLOCK LOOKING EAST FROM DESCHATELETS

NOVEMBER 29th, 2024

FRONT VIEW OF A2b/A3 BLOCK LOOKING WEST # FROM FORECOURT

November 29th, 2024

VIEW TOWARDS TYPICAL CARCOURT ENTRY FROM DESCHATELETS LOOKING EAST