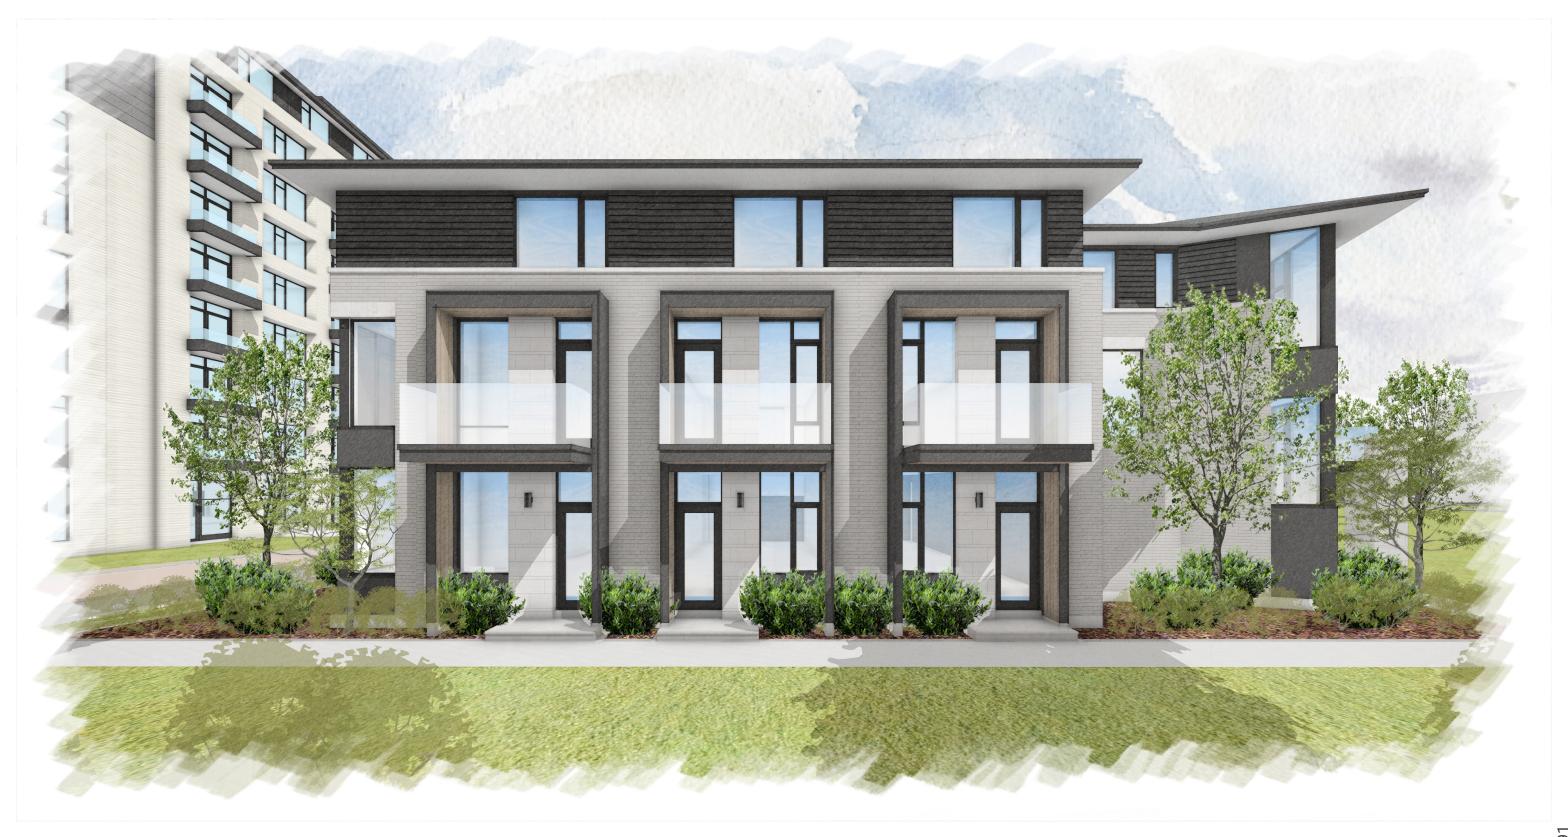

FRONT VIEW OF A2 AND A3 UNITS LOOKING WEST # FROM FORECOURT

November 29th, 2024

**VIEW ALONG PRIVATE WALKWAY IN FRONT OF A3** NOVEMBER 29th, 2024

ANGLED VIEW OF A2 AND A3 UNITS LOOKING WEST FROM FORECOURT