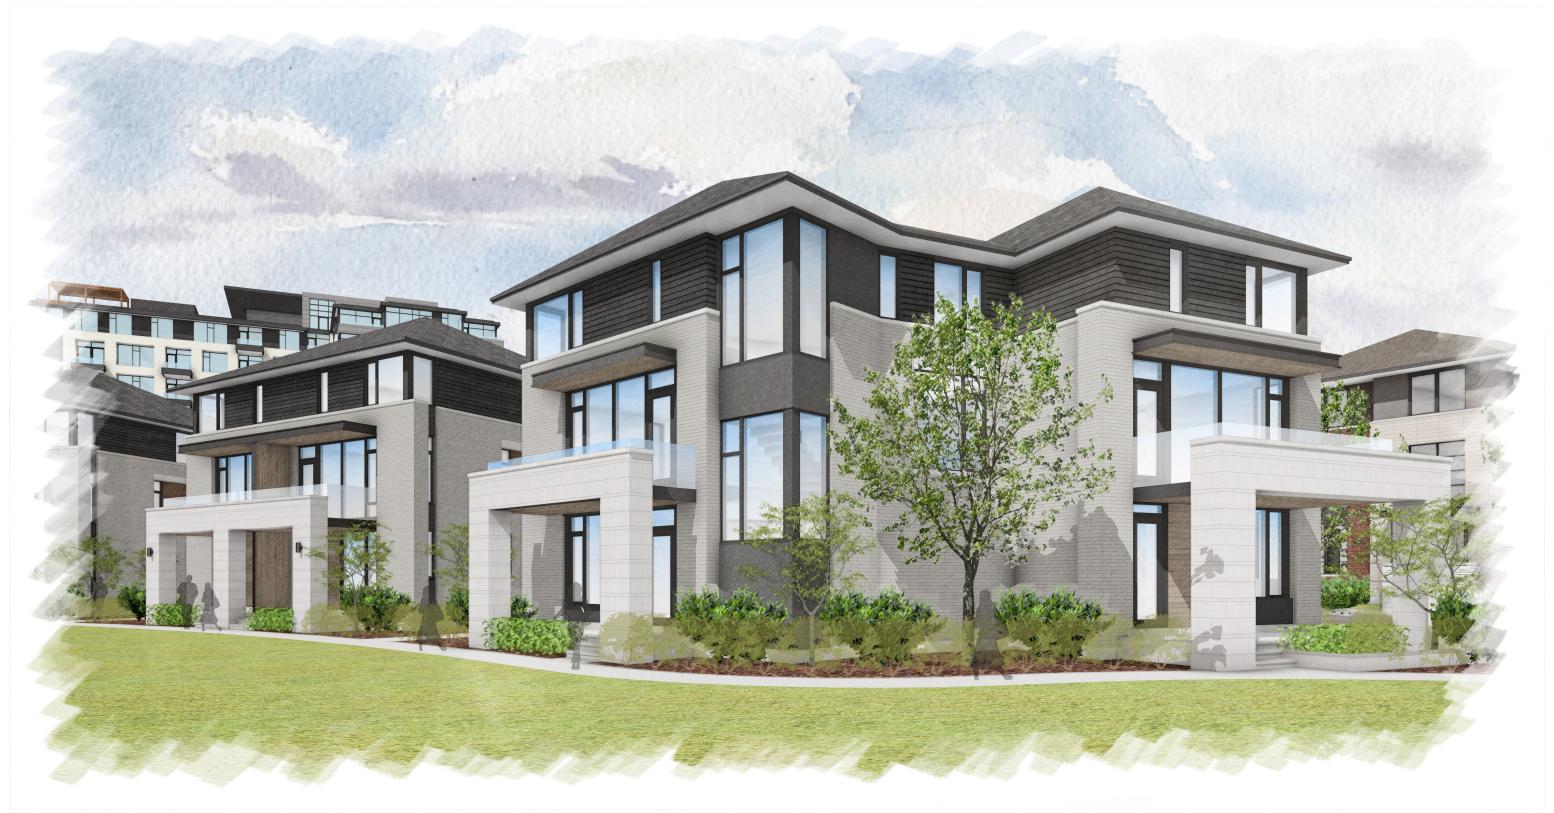

FRONT VIEW OF C BLOCK LOOKING EAST FROM DESCHATELETS

NOVEMBER 29th, 2024

FRONT VIEW OF A2b/A3 BLOCK LOOKING WEST # FROM FORECOURT

November 29th, 2024

VIEW TOWARDS TYPICAL CARCOURT ENTRY FROM DESCHATELETS LOOKING EAST