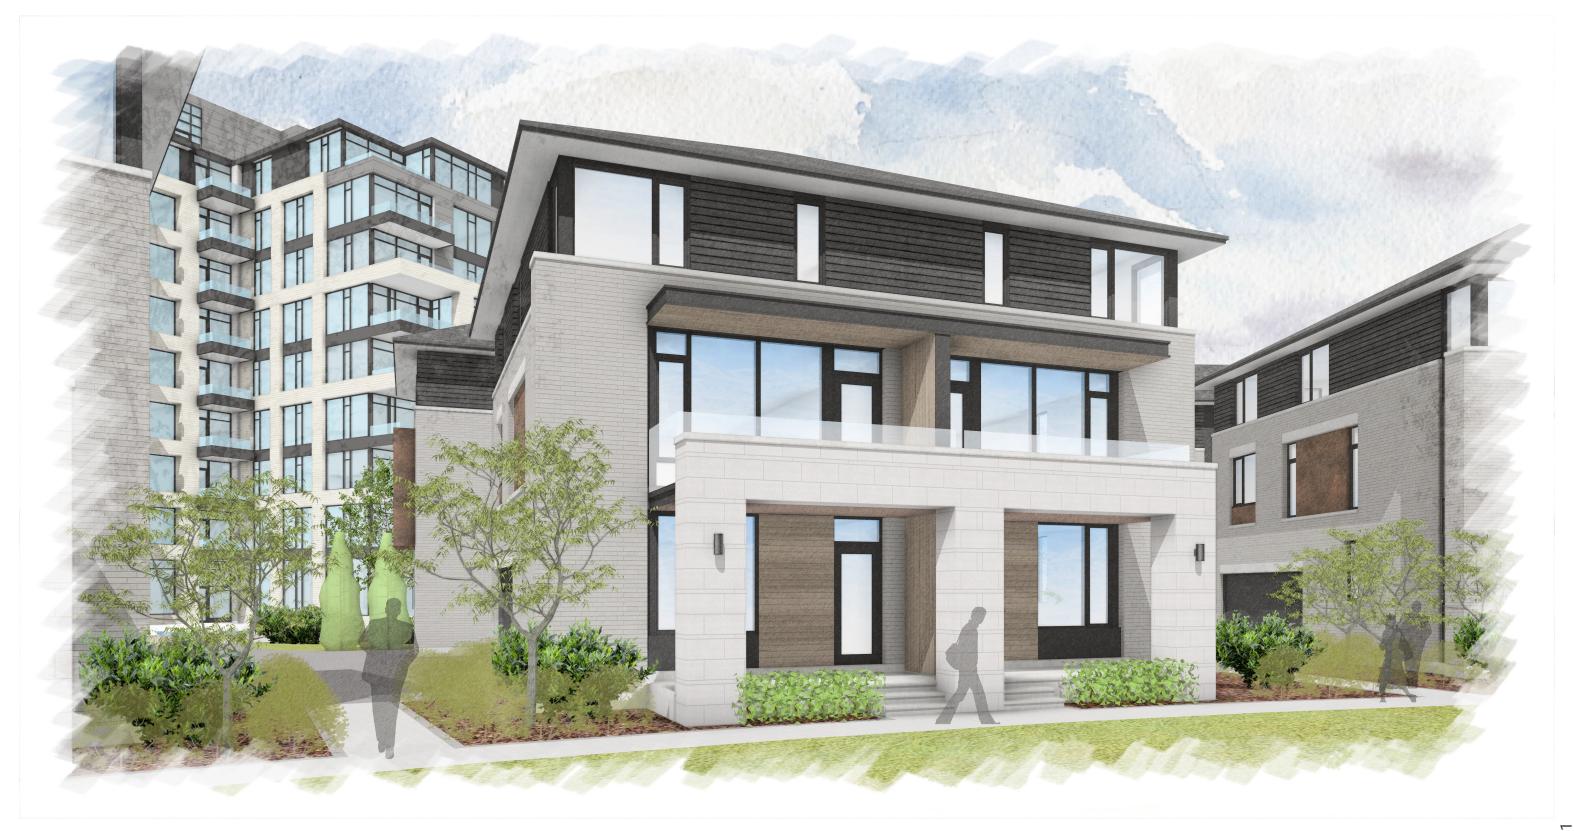

FRONT VIEW OF A2 AND A3 UNITS LOOKING WEST # FROM FORECOURT

November 29th, 2024

**VIEW ALONG PRIVATE WALKWAY IN FRONT OF A3** NOVEMBER 29th, 2024

ANGLED VIEW OF A2 AND A3 UNITS LOOKING WEST FROM FORECOURT