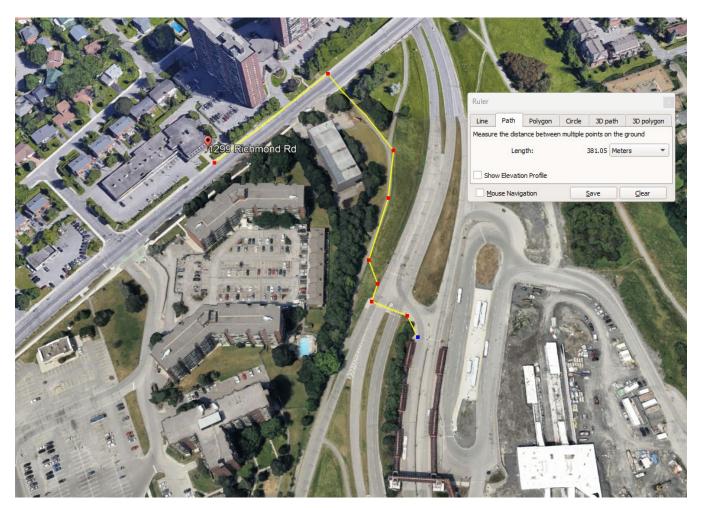

## Walking Path and Distance to Lincoln Fields Station

## 1299 Richmond Road

Provided below, is an aerial image which identifies the subject property, Lincoln Fields Station, the walking path, and distance between the two locations. As identified in the image, the distance between the two locations is approximately 381 metres, when measuring using Google Earth. The path of travel includes existing sidewalks and multi-use pathways and does not include cutting across private properties to reduce the distance of travel.

Figure 1: Aerial image of the subject property and Lincoln Fields Station, as well as the measured distance (walking) between the two sites.

Sincerely,

Tyler Yakichuk, RPP MCIP Planner