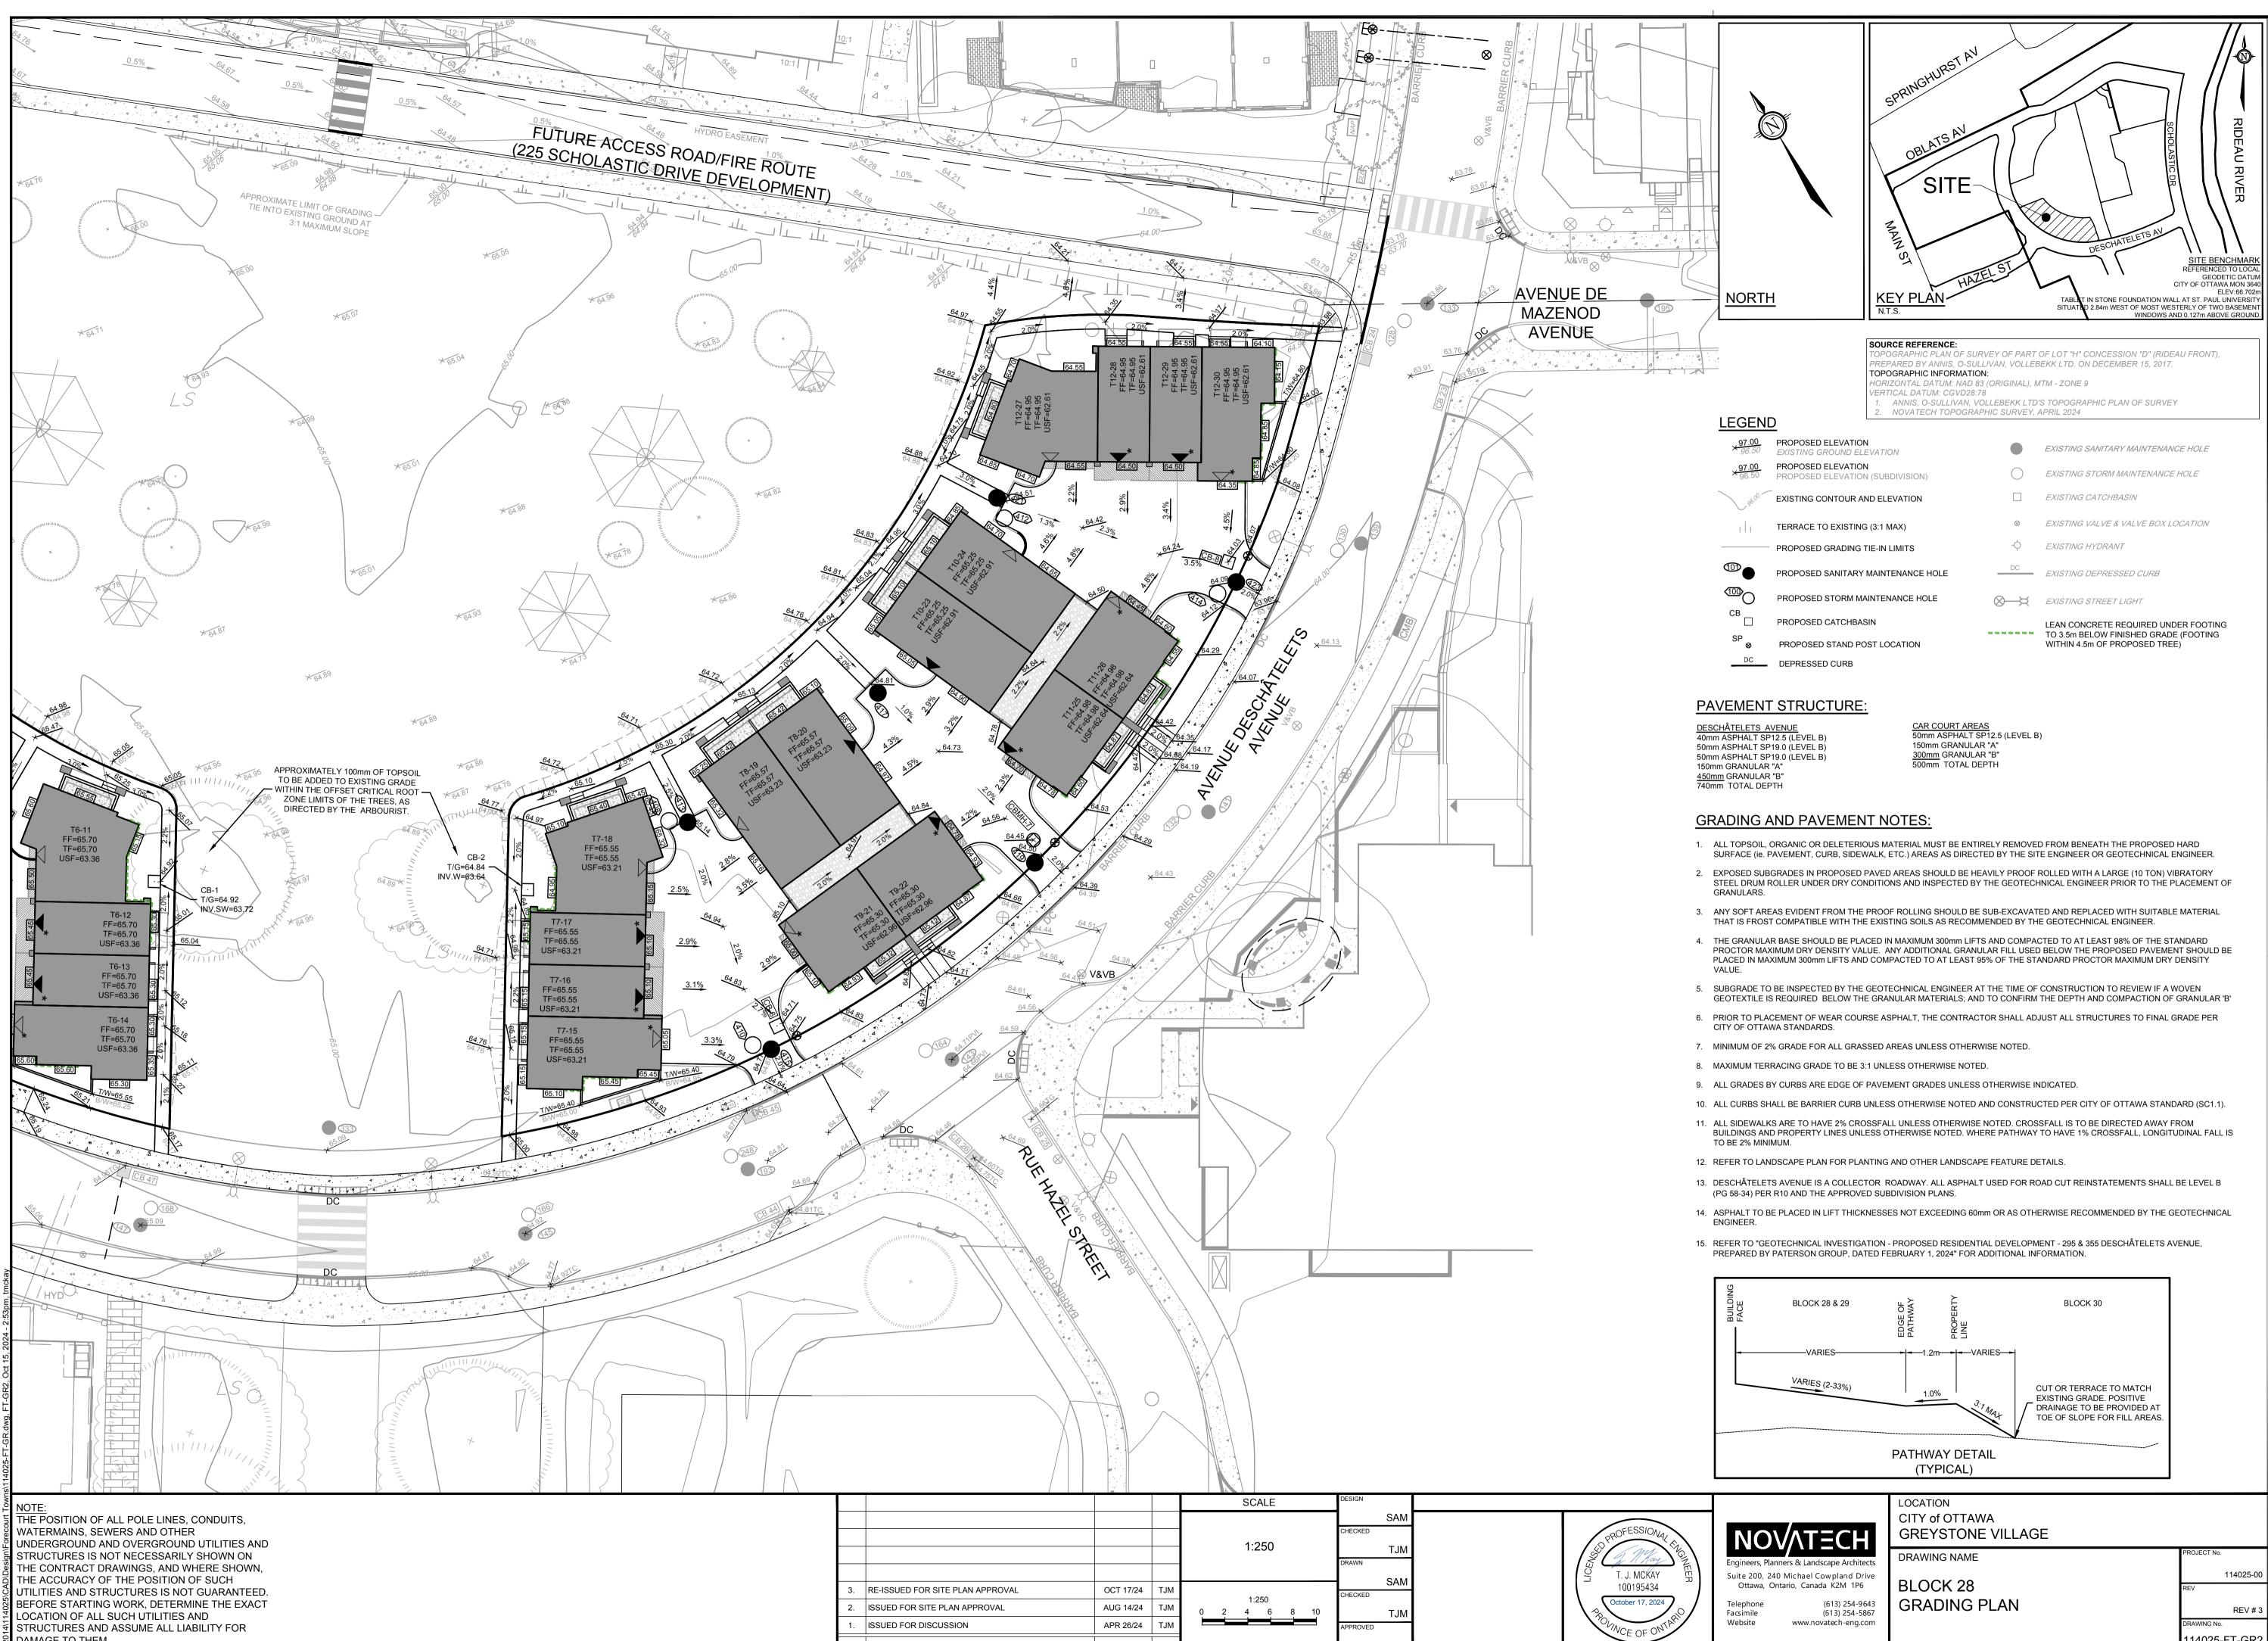

| VARIES<br>VARIES<br>VARIES (2-33%)<br>1.0%<br>3:7<br>MAX<br>CUT OR TERRACE TO MATCH<br>EXISTING GRADE. POSITIVE<br>DRAINAGE TO BE PROVIDED AT<br>TOE OF SLOPE FOR FILL AREAS. |                            |
|-------------------------------------------------------------------------------------------------------------------------------------------------------------------------------|----------------------------|
| TOE OF SLOPE FOR FILL AREAS.                                                                                                                                                  |                            |
| PATHWAY DETAIL<br>(TYPICAL)                                                                                                                                                   |                            |
| NOVATECH<br>LOCATION<br>CITY of OTTAWA<br>GREYSTONE VILLAGE                                                                                                                   |                            |
| Engineers, Planners & Landscape Architects PROJ                                                                                                                               | ROJECT No.                 |
| Suite 200, 240 Michael Cowpland Drive<br>Ottawa, Ontario, Canada K2M 1P6 BLOCK 28                                                                                             | 114025-00<br>EV            |
| Telephone (613) 254-9643<br>Facsimile (613) 254-5867 GRADING PLAN                                                                                                             | REV # 3                    |
|                                                                                                                                                                               | RAWING NO.<br>14025-FT-GR2 |