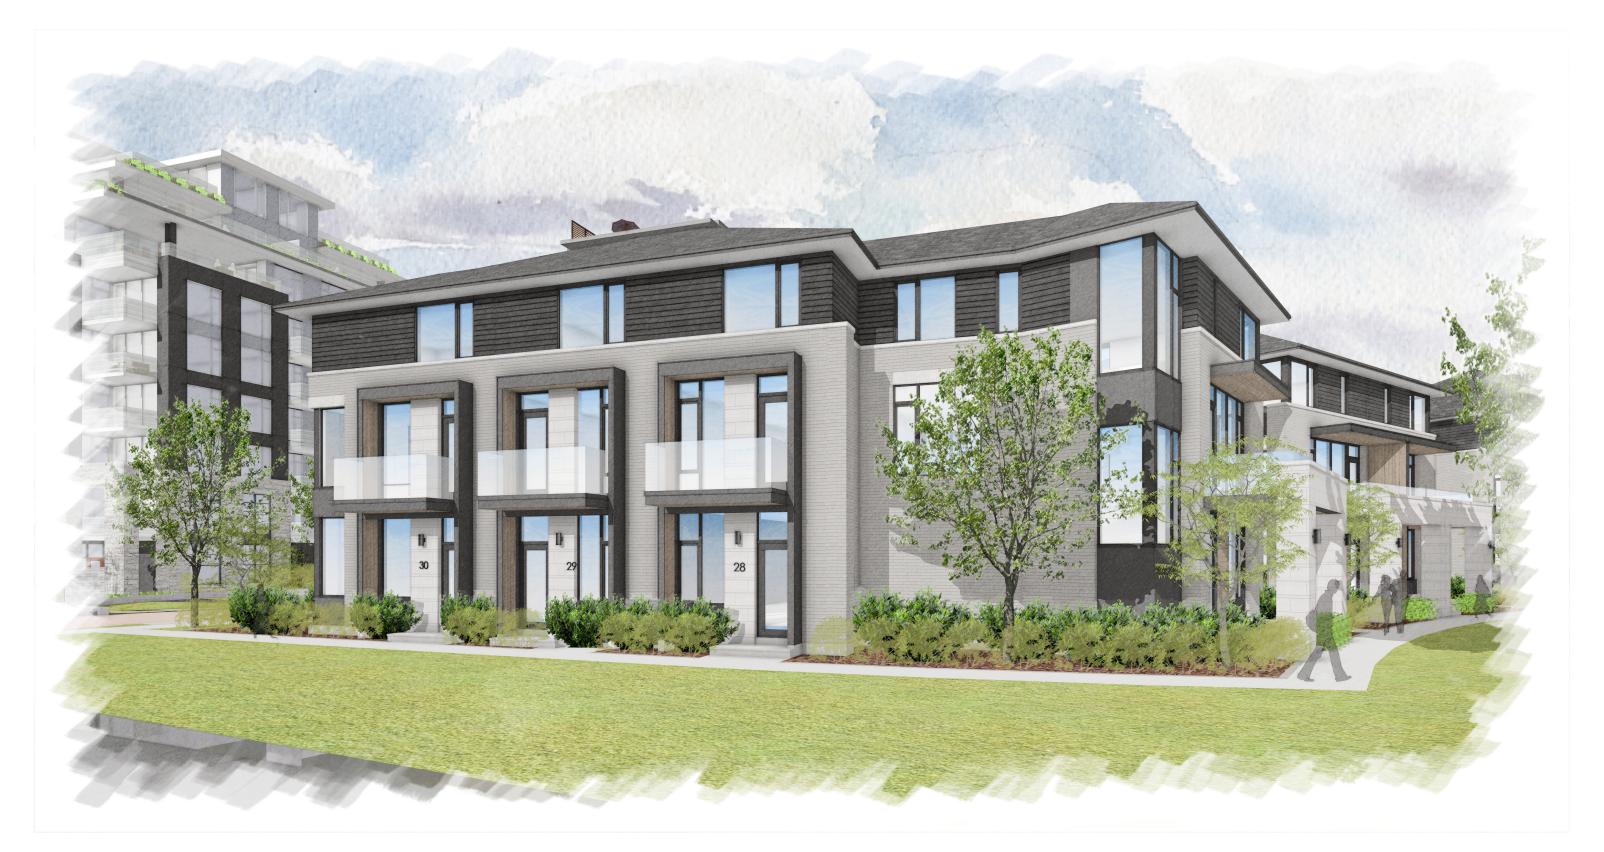

**FROM FORECOURT** 

# VIEW TOWARDS BLOCK 29 LOOKING NORTH





### AERIAL VIEW OF BLOCK 28 FACING WEST **FROM ABOVE FORECOURT**





FROM FORECOURT

# FRONT VIEW OF A2 BLOCK LOOKING WEST





### FRONT VIEW OF A2 AND A3 UNITS LOOKING WEST **FROM FORECOURT**





#### VIEW ALONG PRIVATE WALKWAY IN FRONT OF A3 UNIT LOOKING WEST





#### ANGLED VIEW OF A2 AND A3 UNITS LOOKING WEST **FROM FORECOURT**





#### ANGLED VIEW OF TOWNHOME BLOCK LOOKING NORTH FROM GRAND ALLEE





#### FRONT VIEW OF TOWNHOME BLOCK LOOKING NORTH FROM GRAND ALLEE





### FRONT VIEW OF C BLOCK LOOKING NORTH FROM DESCHATELETS





### FRONT VIEW OF A2b/A3 BLOCK LOOKING WEST **FROM FORECOURT**