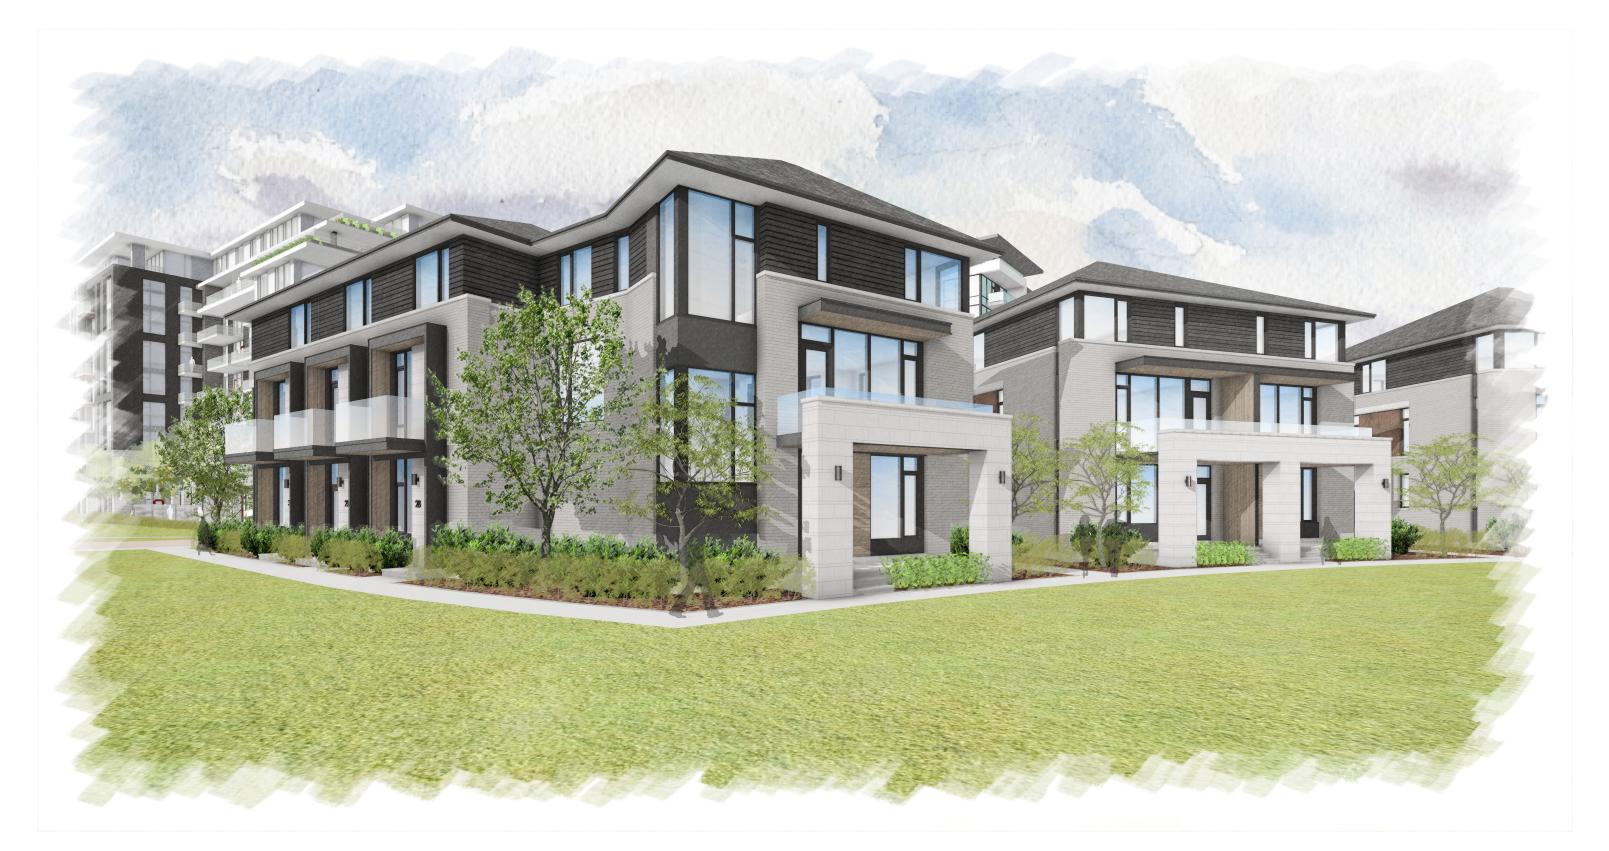

### AERIAL VIEW OF BLOCK 28 FACING WEST **FROM ABOVE FORECOURT**

FROM FORECOURT