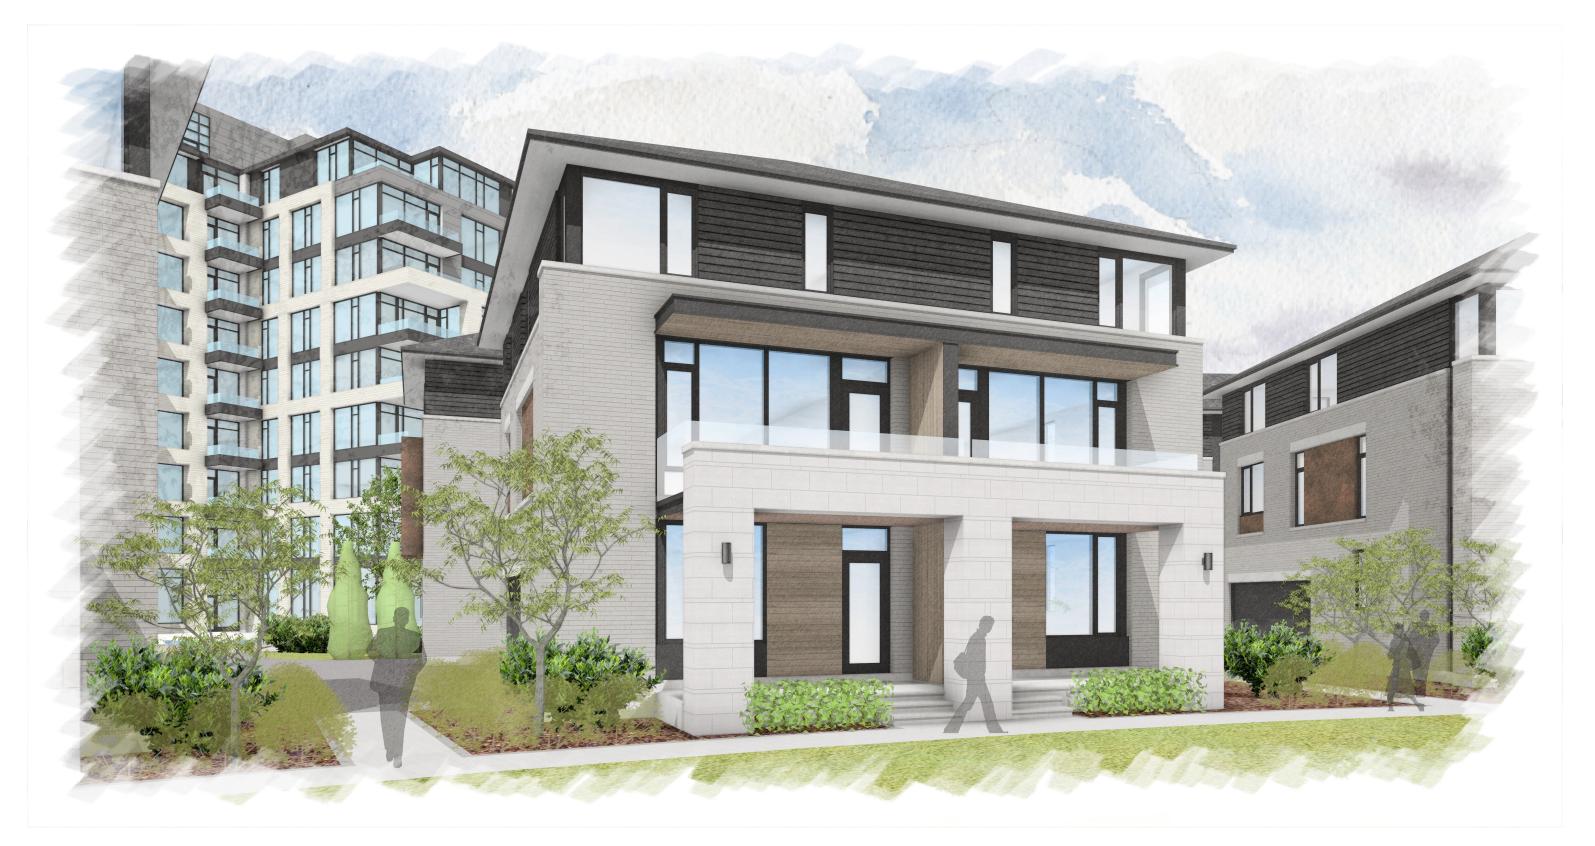

**FROM FORECOURT** 

# VIEW TOWARDS BLOCK 29 LOOKING NORTH





### AERIAL VIEW OF BLOCK 28 FACING WEST **FROM ABOVE FORECOURT**





FROM FORECOURT

# FRONT VIEW OF A2 BLOCK LOOKING WEST





### FRONT VIEW OF A2 AND A3 UNITS LOOKING WEST **FROM FORECOURT**





#### VIEW ALONG PRIVATE WALKWAY IN FRONT OF A3 UNIT LOOKING WEST





#### ANGLED VIEW OF A2 AND A3 UNITS LOOKING WEST **FROM FORECOURT**





#### ANGLED VIEW OF TOWNHOME BLOCK LOOKING NORTH FROM GRAND ALLEE





#### FRONT VIEW OF TOWNHOME BLOCK LOOKING NORTH FROM GRAND ALLEE





### FRONT VIEW OF C BLOCK LOOKING NORTH FROM DESCHATELETS





### FRONT VIEW OF A2b/A3 BLOCK LOOKING WEST **FROM FORECOURT**