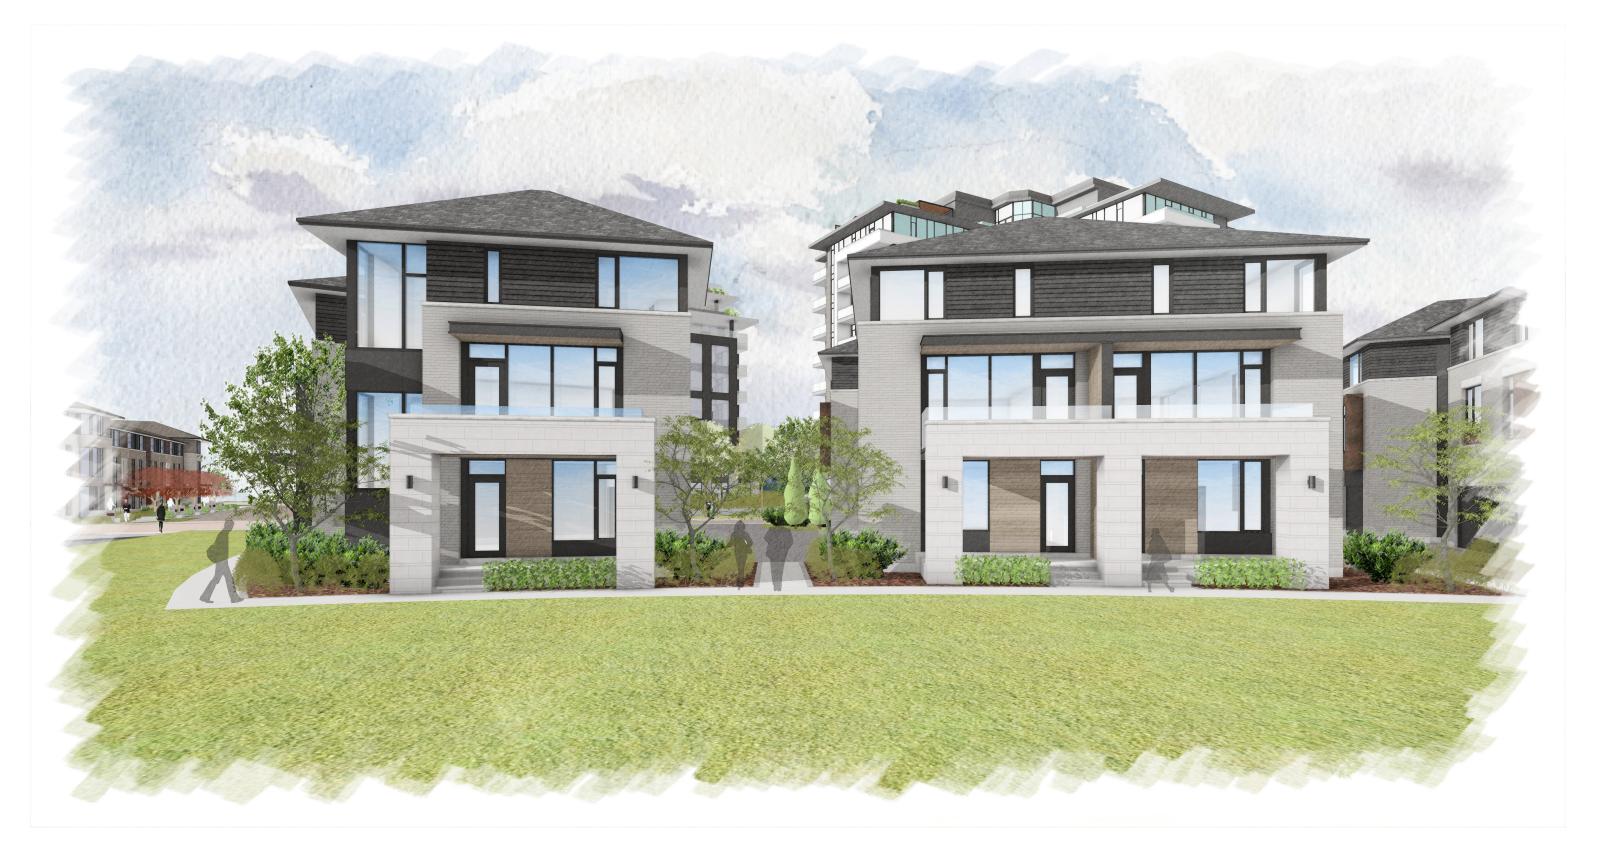

**FROM FORECOURT** 

# VIEW TOWARDS BLOCK 29 LOOKING NORTH





### AERIAL VIEW OF BLOCK 28 FACING WEST **FROM ABOVE FORECOURT**





FROM FORECOURT

# FRONT VIEW OF A2 BLOCK LOOKING WEST





### FRONT VIEW OF A2 AND A3 UNITS LOOKING WEST **FROM FORECOURT**





#### VIEW ALONG PRIVATE WALKWAY IN FRONT OF A3 UNIT LOOKING WEST





#### ANGLED VIEW OF A2 AND A3 UNITS LOOKING WEST **FROM FORECOURT**





#### ANGLED VIEW OF TOWNHOME BLOCK LOOKING NORTH FROM GRAND ALLEE





#### FRONT VIEW OF TOWNHOME BLOCK LOOKING NORTH FROM GRAND ALLEE





### FRONT VIEW OF C BLOCK LOOKING NORTH FROM DESCHATELETS





### FRONT VIEW OF A2b/A3 BLOCK LOOKING WEST **FROM FORECOURT**