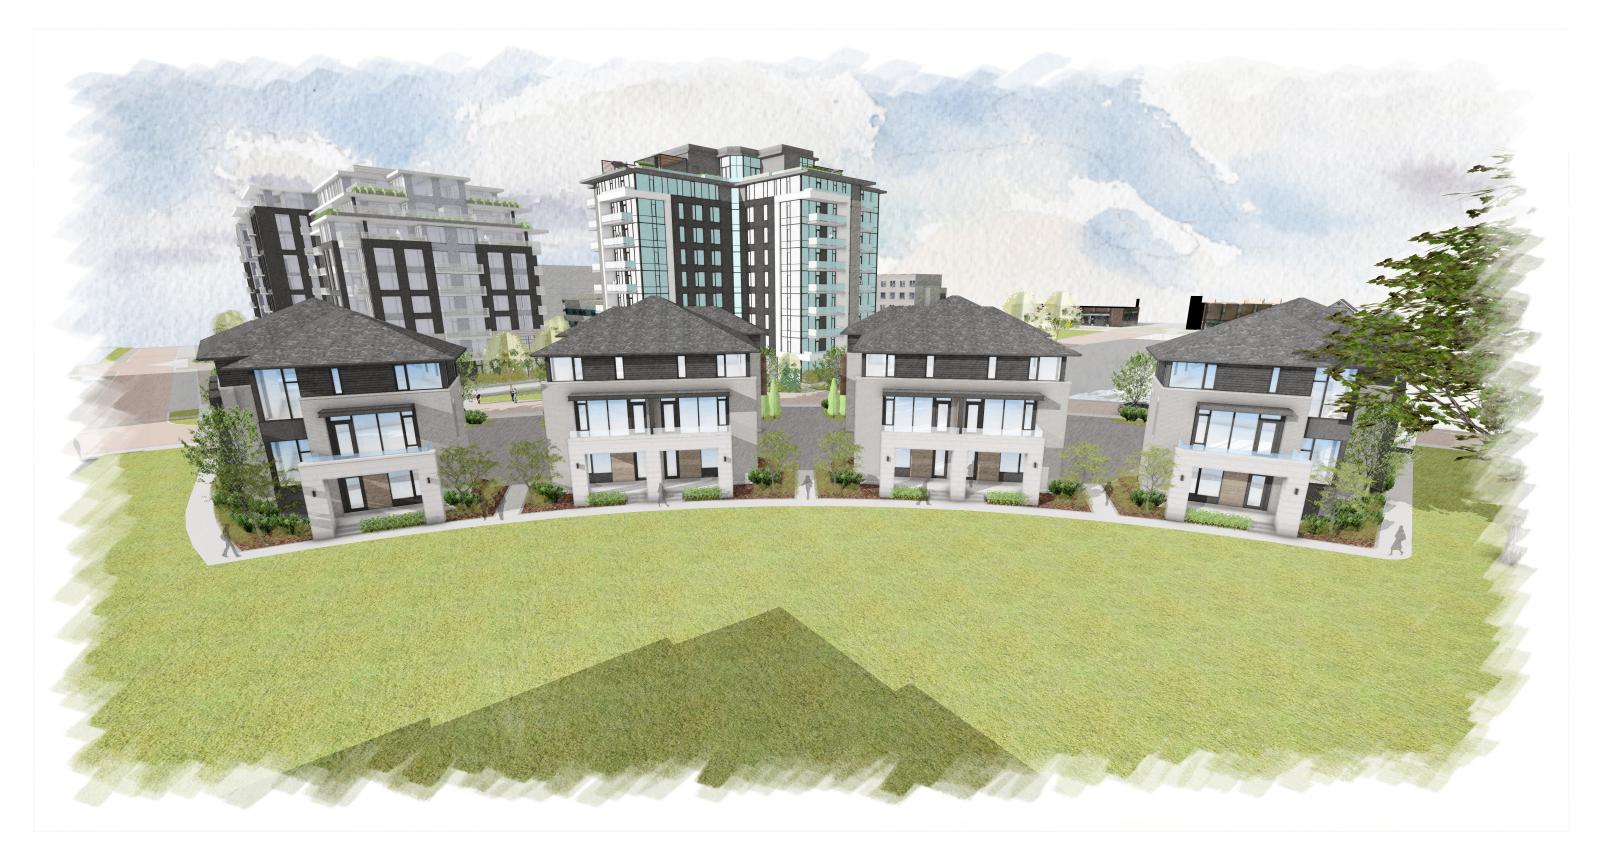

### AERIAL VIEW OF BLOCK 28 FACING WEST **FROM ABOVE FORECOURT**

FROM FORECOURT