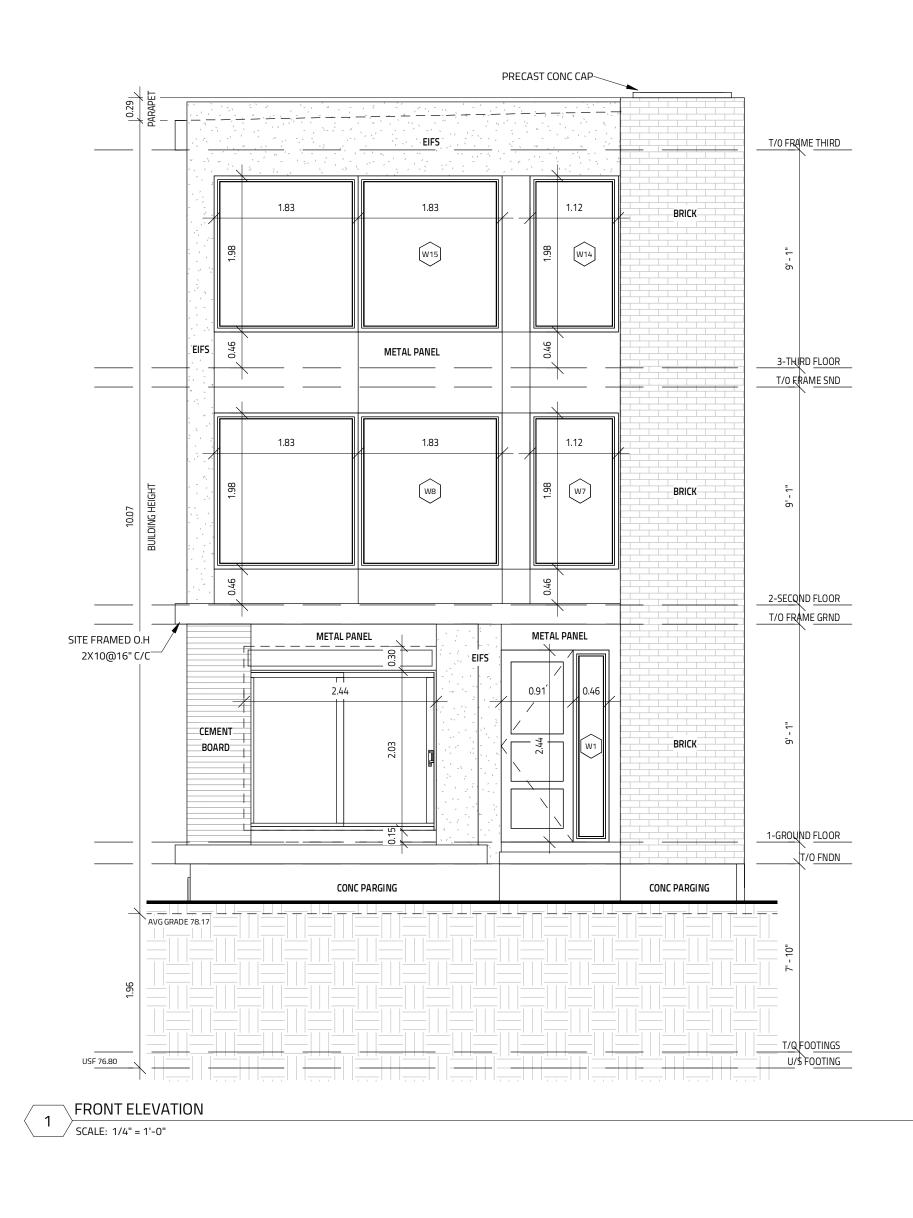

# 609-615 PARKVIEW

609 PARKVIEW - FOUR UNITS W/ 2 BED 611 PARKVIEW - FOUR UNITS W/ 2 BED 613 PARKVIEW - FOUR UNITS W/ 2 BED 615 PARKVIEW - FOUR UNITS W/ 2 BED OTTAWA, ON

IT IS THE RESPONSIBILITY OF THE CONTRACTOR TO CHECK & VERIFY THE WINDOW AND DOOR DIMENSIONS ALONG WITH WINDOW TYPE AND SWING WITH THE DRAWINGS AND CONDITIONS ON SITE & REPORT ALL DISCREPANCIES TO DESIGNER PRIOR TO PUTTING WINDOW & DOOR ORDER INTO PRODUCTION

MATERIALS USED & CONSTRUCTION PROCEDURE MUST CONFORM TO: 1. SPECIFICATIONS & NOTES SHOWN ON THIS DRAWING 2. NOTES & DETAILS SHOWN ON STRUCTURAL DRAWINGS

3. PROVISIONS IN PART 9 OF O.B.C. 2012

2 PLY MOD BITUMOUS FLAT ROOF MEMBRANE IS 'SOMPREMA RESISTO' CONFORMING TO CCMC 13288-L

EXTERIOR FINISH EIFS IS 'ADEX-MFS' SYSTEM CONFORMING TO CCMC 12913-R

EXTERIOR FINISH CEMENT BOARD PANELING IS HARDIE PANEL CONFORMING TO CCMC 12678-R