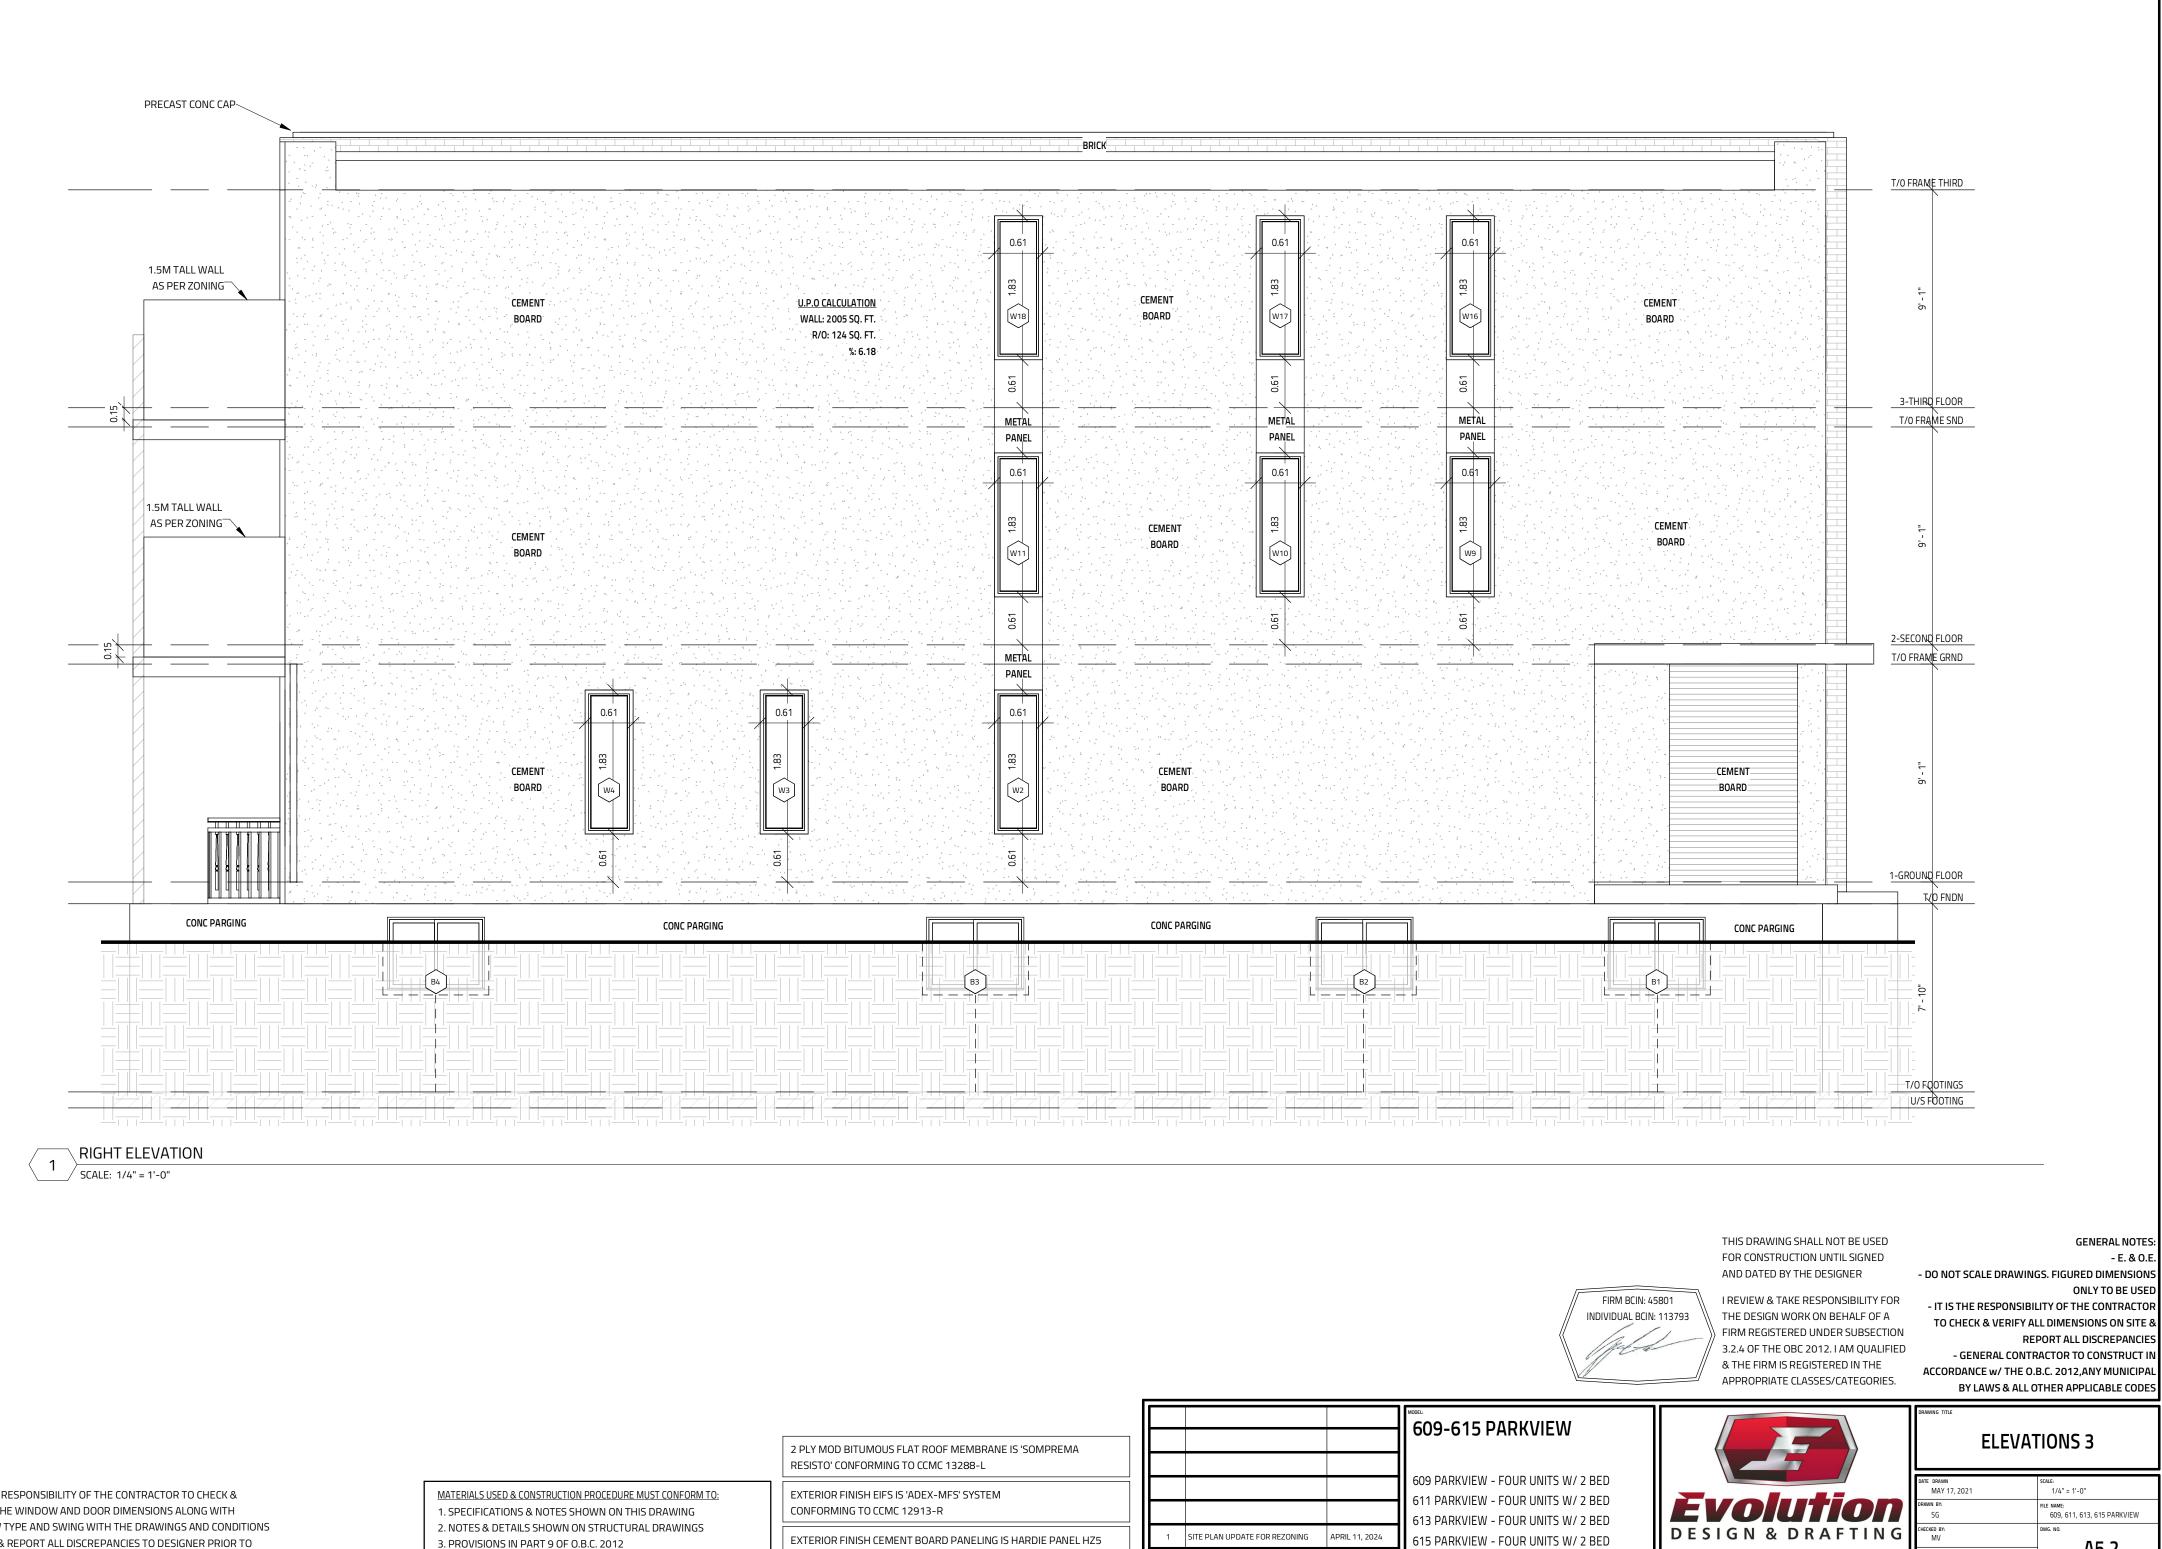

# 609-615 PARKVIEW

609 PARKVIEW - FOUR UNITS W/ 2 BED 611 PARKVIEW - FOUR UNITS W/ 2 BED 613 PARKVIEW - FOUR UNITS W/ 2 BED 615 PARKVIEW - FOUR UNITS W/ 2 BED OTTAWA, ON

IT IS THE RESPONSIBILITY OF THE CONTRACTOR TO CHECK & VERIFY THE WINDOW AND DOOR DIMENSIONS ALONG WITH WINDOW TYPE AND SWING WITH THE DRAWINGS AND CONDITIONS ON SITE & REPORT ALL DISCREPANCIES TO DESIGNER PRIOR TO PUTTING WINDOW & DOOR ORDER INTO PRODUCTION

MATERIALS USED & CONSTRUCTION PROCEDURE MUST CONFORM TO: 1. SPECIFICATIONS & NOTES SHOWN ON THIS DRAWING 2. NOTES & DETAILS SHOWN ON STRUCTURAL DRAWINGS

3. PROVISIONS IN PART 9 OF O.B.C. 2012

2 PLY MOD BITUMOUS FLAT ROOF MEMBRANE IS 'SOMPREMA RESISTO' CONFORMING TO CCMC 13288-L

EXTERIOR FINISH EIFS IS 'ADEX-MFS' SYSTEM CONFORMING TO CCMC 12913-R

EXTERIOR FINISH CEMENT BOARD PANELING IS HARDIE PANEL CONFORMING TO CCMC 12678-R