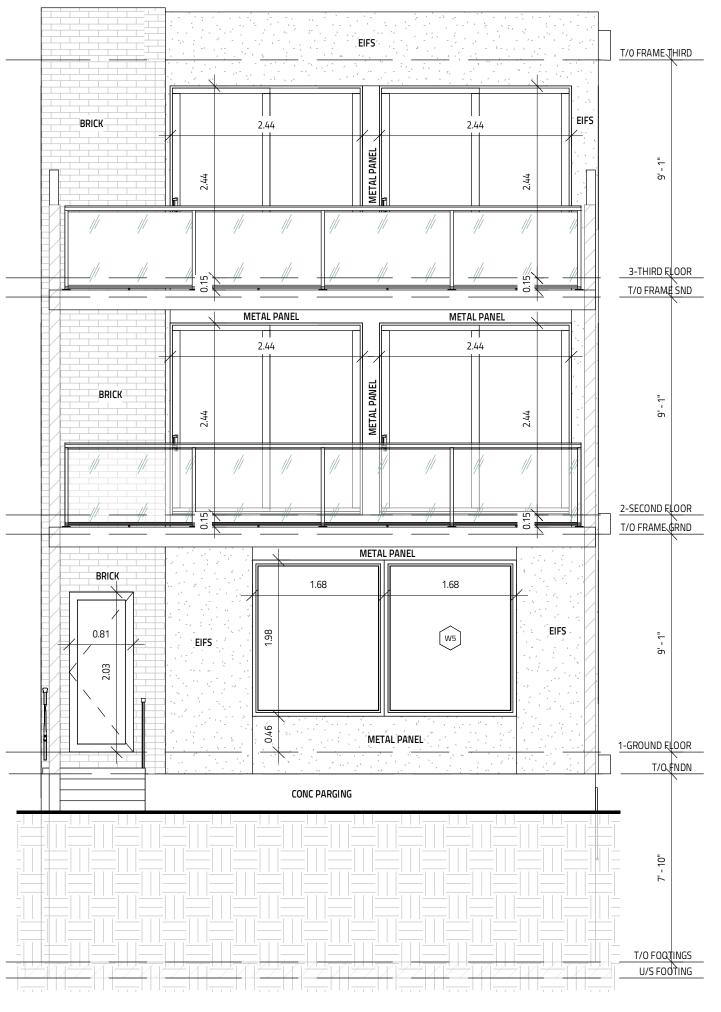

## 9-615 PARKVIEW

PARKVIEW - FOUR UNITS W/ 2 BED AWA, ON

IT IS THE RESPONSIBILITY OF THE CONTRACTOR TO CHECK & VERIFY THE WINDOW AND DOOR DIMENSIONS ALONG WITH WINDOW TYPE AND SWING WITH THE DRAWINGS AND CONDITIONS ON SITE & REPORT ALL DISCREPANCIES TO DESIGNER PRIOR TO PUTTING WINDOW & DOOR ORDER INTO PRODUCTION

3. PROVISIONS IN PART 9 OF O.B.C. 2012

EXTERIOR FINISH CEMENT BOARD PANELING IS HARDIE PANEL HZ5 CONFORMING TO CCMC 12678-R

OTTAWA, ON

DATE

NO. REVISION

613-808-7185 /// 613-884-7068