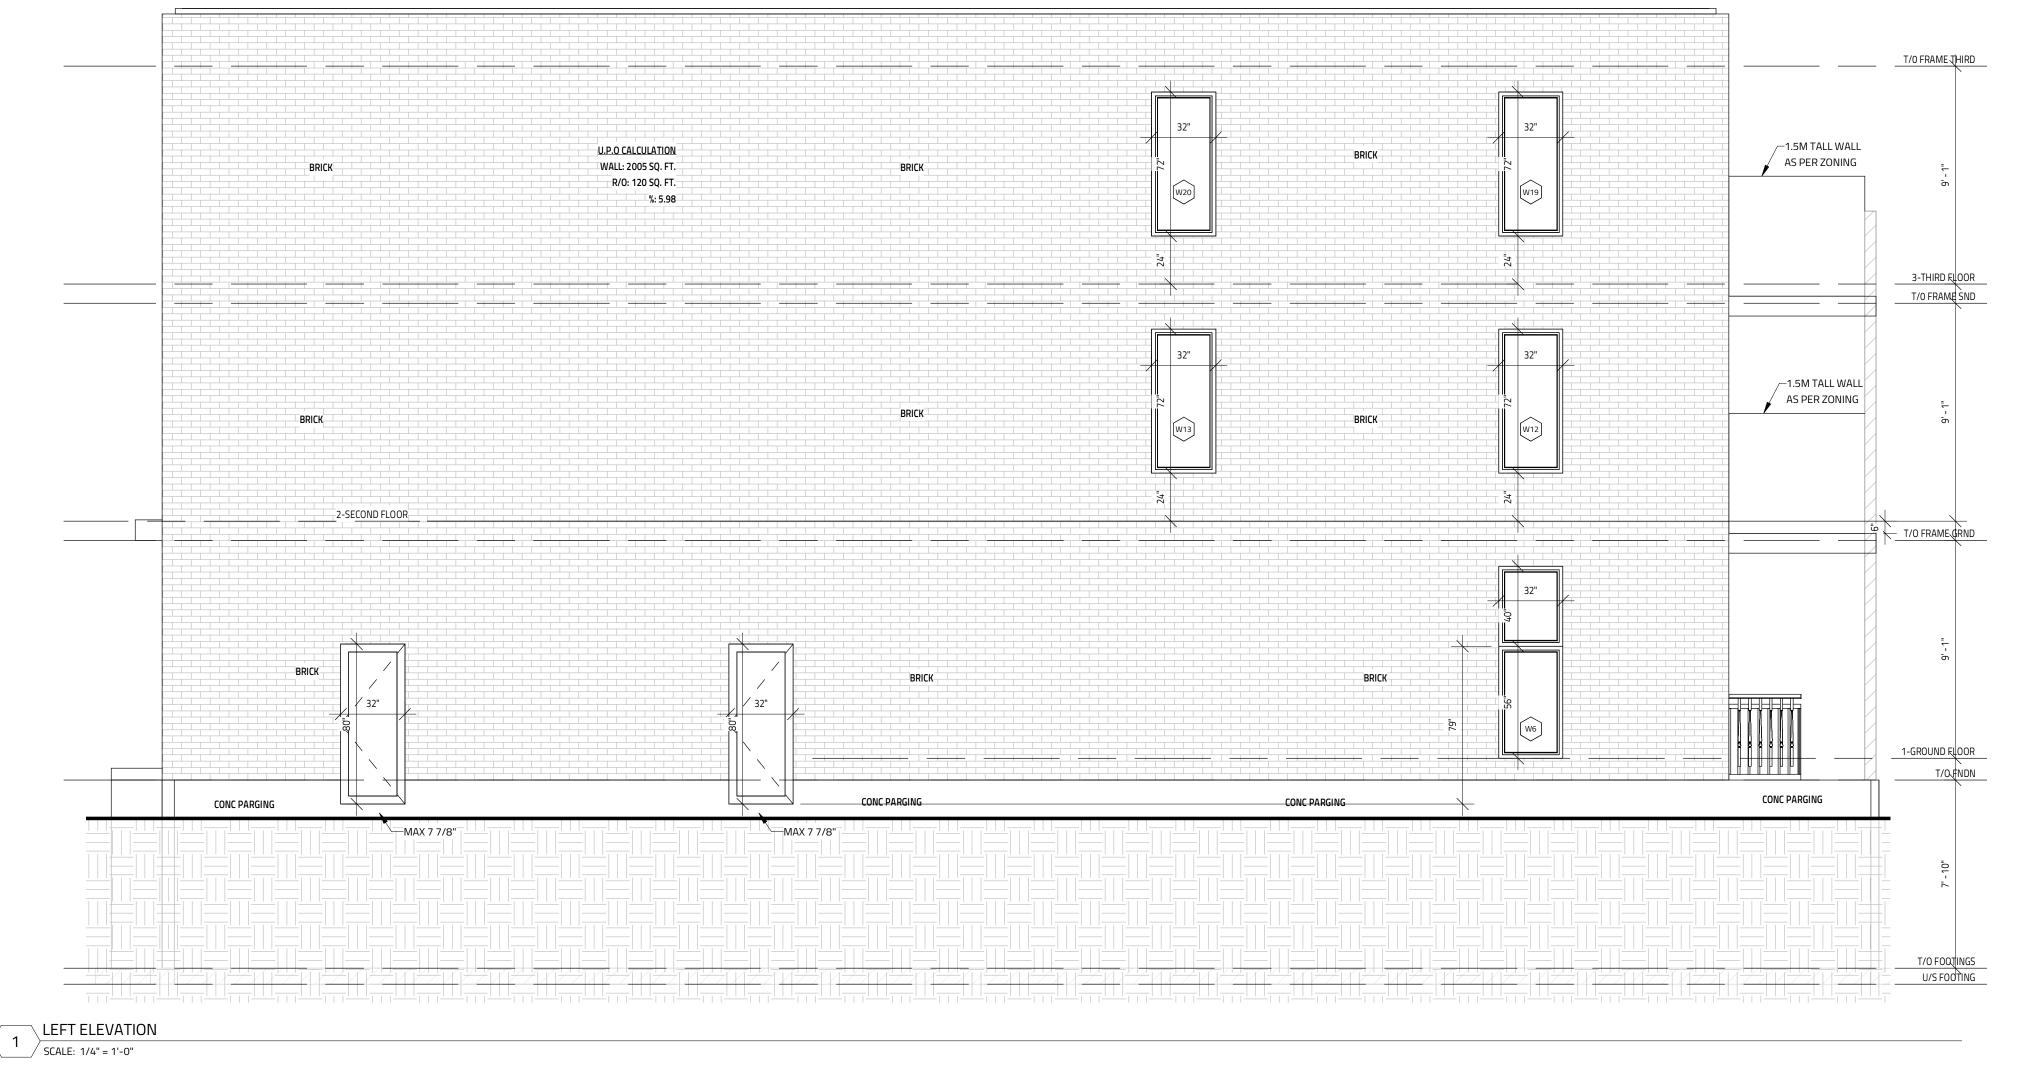

## 9-615 PARKVIEW

PARKVIEW - FOUR UNITS W/ 2 BED AWA, ON

IT IS THE RESPONSIBILITY OF THE CONTRACTOR TO CHECK & VERIFY THE WINDOW AND DOOR DIMENSIONS ALONG WITH WINDOW TYPE AND SWING WITH THE DRAWINGS AND CONDITIONS ON SITE & REPORT ALL DISCREPANCIES TO DESIGNER PRIOR TO PUTTING WINDOW & DOOR ORDER INTO PRODUCTION

3. PROVISIONS IN PART 9 OF O.B.C. 2012

EXTERIOR FINISH CEMENT BOARD PANELING IS HARDIE PANEL HZ5 CONFORMING TO CCMC 12678-R

OTTAWA, ON

DATE

NO. REVISION

613-808-7185 /// 613-884-7068