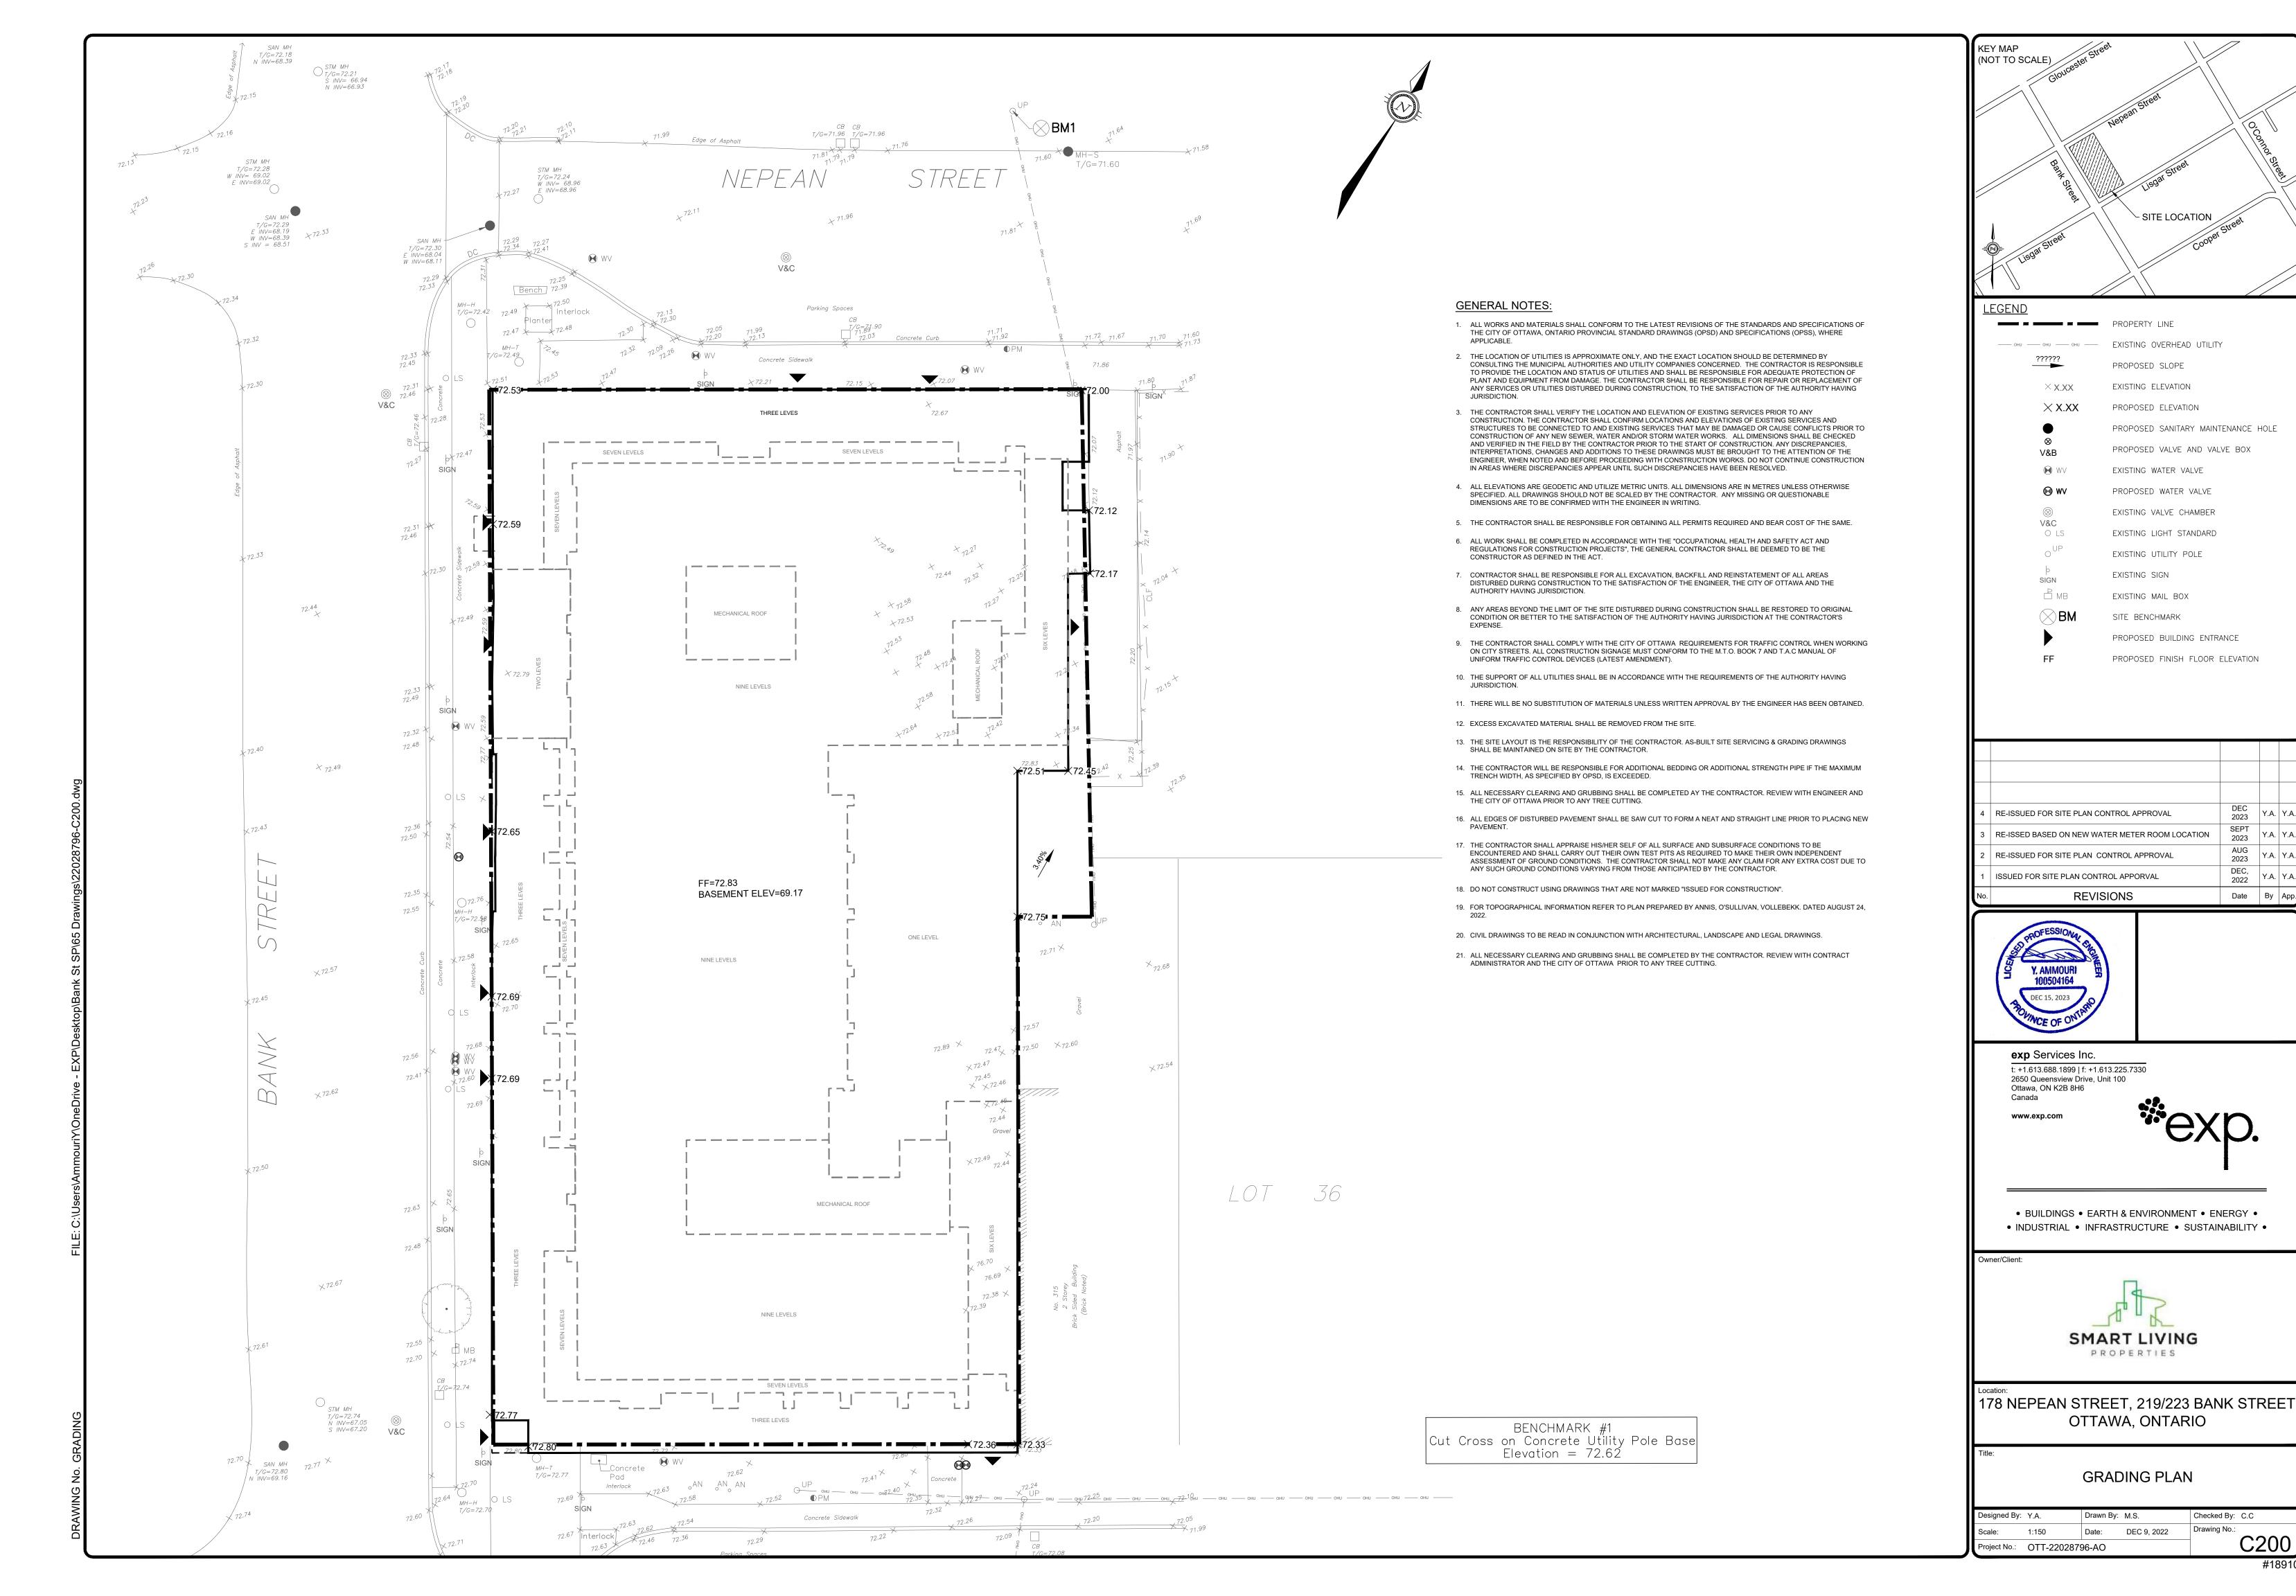

## 178 NEPEAN STREET, 219/ 223 BANK STREET, OTTAWA, ONTARIO

| <u>LIST OF DRAWINGS</u> |                                       |               |
|-------------------------|---------------------------------------|---------------|
| DWG NO.                 | DWG TITLE                             | DATE          |
|                         | COVER SHEET                           | DECEMBER 2023 |
| C002                    | EXISTING CONDITIONS AND REMOVALS PLAN | DECEMBER 2023 |
| C100                    | SITE SERVICING PLAN                   | DECEMBER 2023 |
| C200                    | SITE GRADING PLAN                     | DECEMBER 2023 |
| C300                    | EROSION AND SEDIMENT CONTROL PLAN     | DECEMBER 2023 |
| C400                    | STORMWATER MANAGEMENT PLAN            | DECEMBER 2023 |
| C401                    | ROOF DRAINAGE PLAN                    | DECEMBER 2023 |