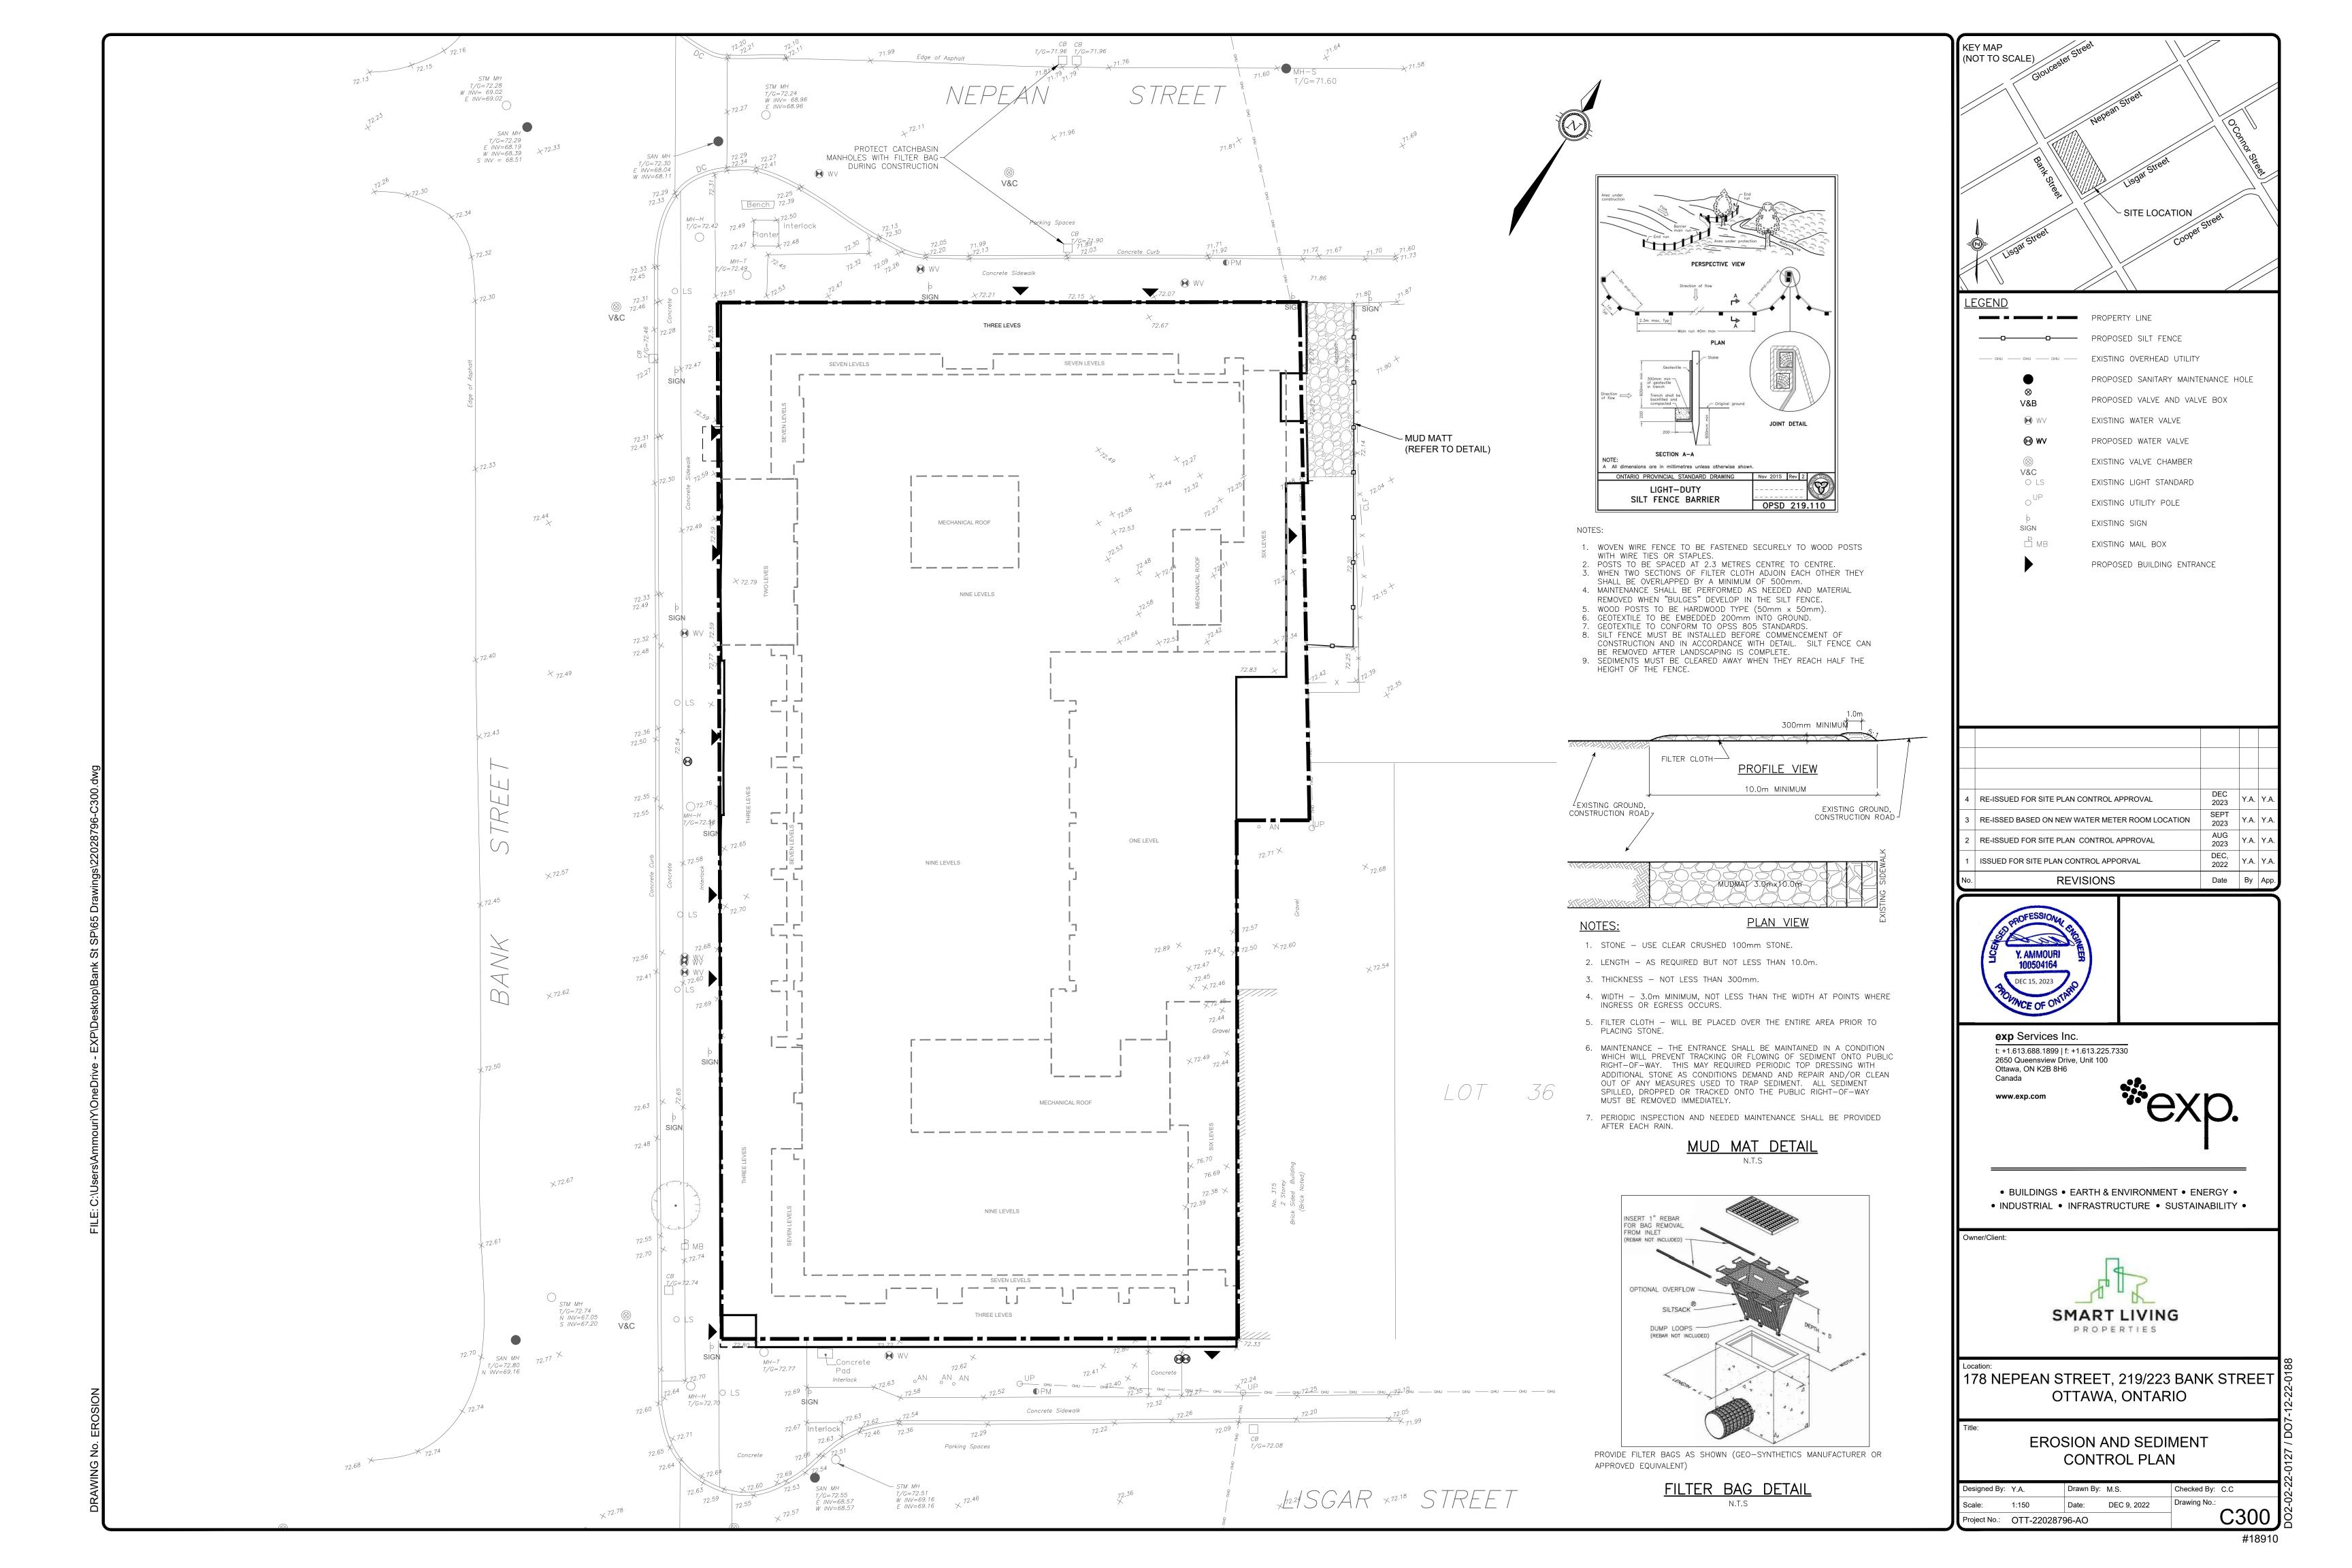

## 178 NEPEAN STREET, 219/ 223 BANK STREET, OTTAWA, ONTARIO

| <u>LIST OF DRAWINGS</u> |                                       |               |
|-------------------------|---------------------------------------|---------------|
| DWG NO.                 | DWG TITLE                             | DATE          |
|                         | COVER SHEET                           | DECEMBER 2023 |
| C002                    | EXISTING CONDITIONS AND REMOVALS PLAN | DECEMBER 2023 |
| C100                    | SITE SERVICING PLAN                   | DECEMBER 2023 |
| C200                    | SITE GRADING PLAN                     | DECEMBER 2023 |
| C300                    | EROSION AND SEDIMENT CONTROL PLAN     | DECEMBER 2023 |
| C400                    | STORMWATER MANAGEMENT PLAN            | DECEMBER 2023 |
| C401                    | ROOF DRAINAGE PLAN                    | DECEMBER 2023 |