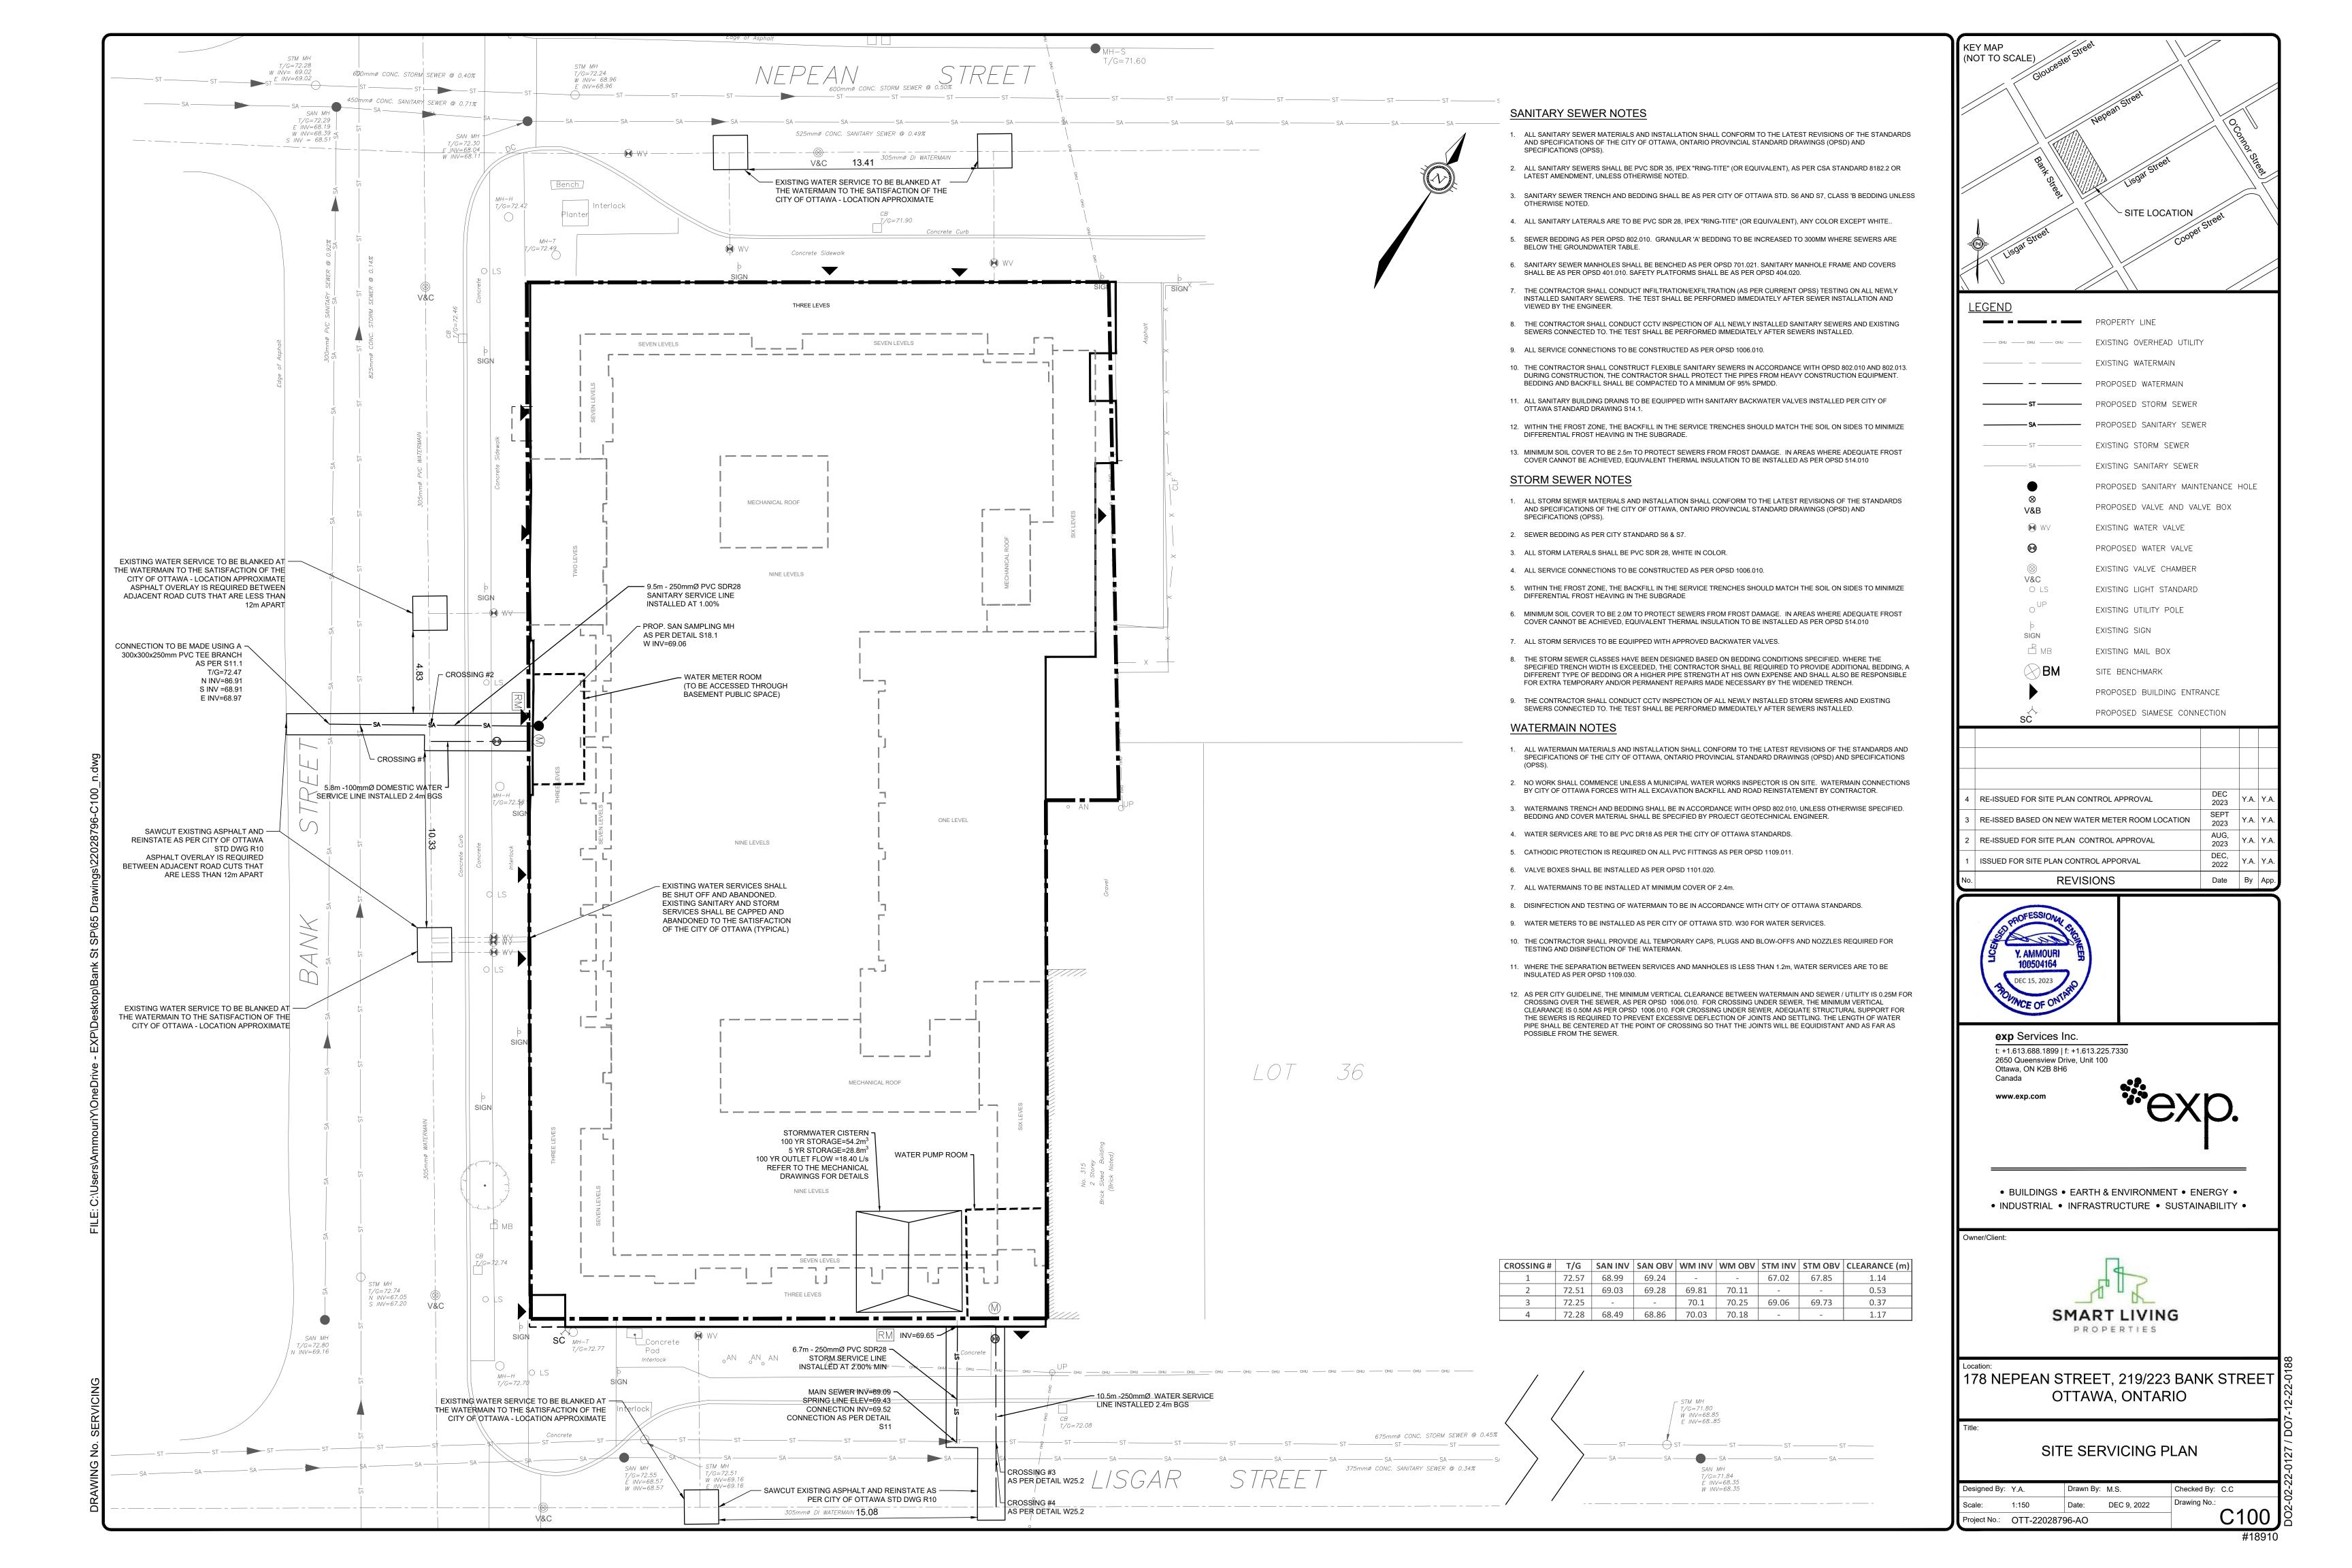

## 178 NEPEAN STREET, 219/ 223 BANK STREET, OTTAWA, ONTARIO

| <u>LIST OF DRAWINGS</u> |                                       |               |
|-------------------------|---------------------------------------|---------------|
| DWG NO.                 | DWG TITLE                             | DATE          |
|                         | COVER SHEET                           | DECEMBER 2023 |
| C002                    | EXISTING CONDITIONS AND REMOVALS PLAN | DECEMBER 2023 |
| C100                    | SITE SERVICING PLAN                   | DECEMBER 2023 |
| C200                    | SITE GRADING PLAN                     | DECEMBER 2023 |
| C300                    | EROSION AND SEDIMENT CONTROL PLAN     | DECEMBER 2023 |
| C400                    | STORMWATER MANAGEMENT PLAN            | DECEMBER 2023 |
| C401                    | ROOF DRAINAGE PLAN                    | DECEMBER 2023 |