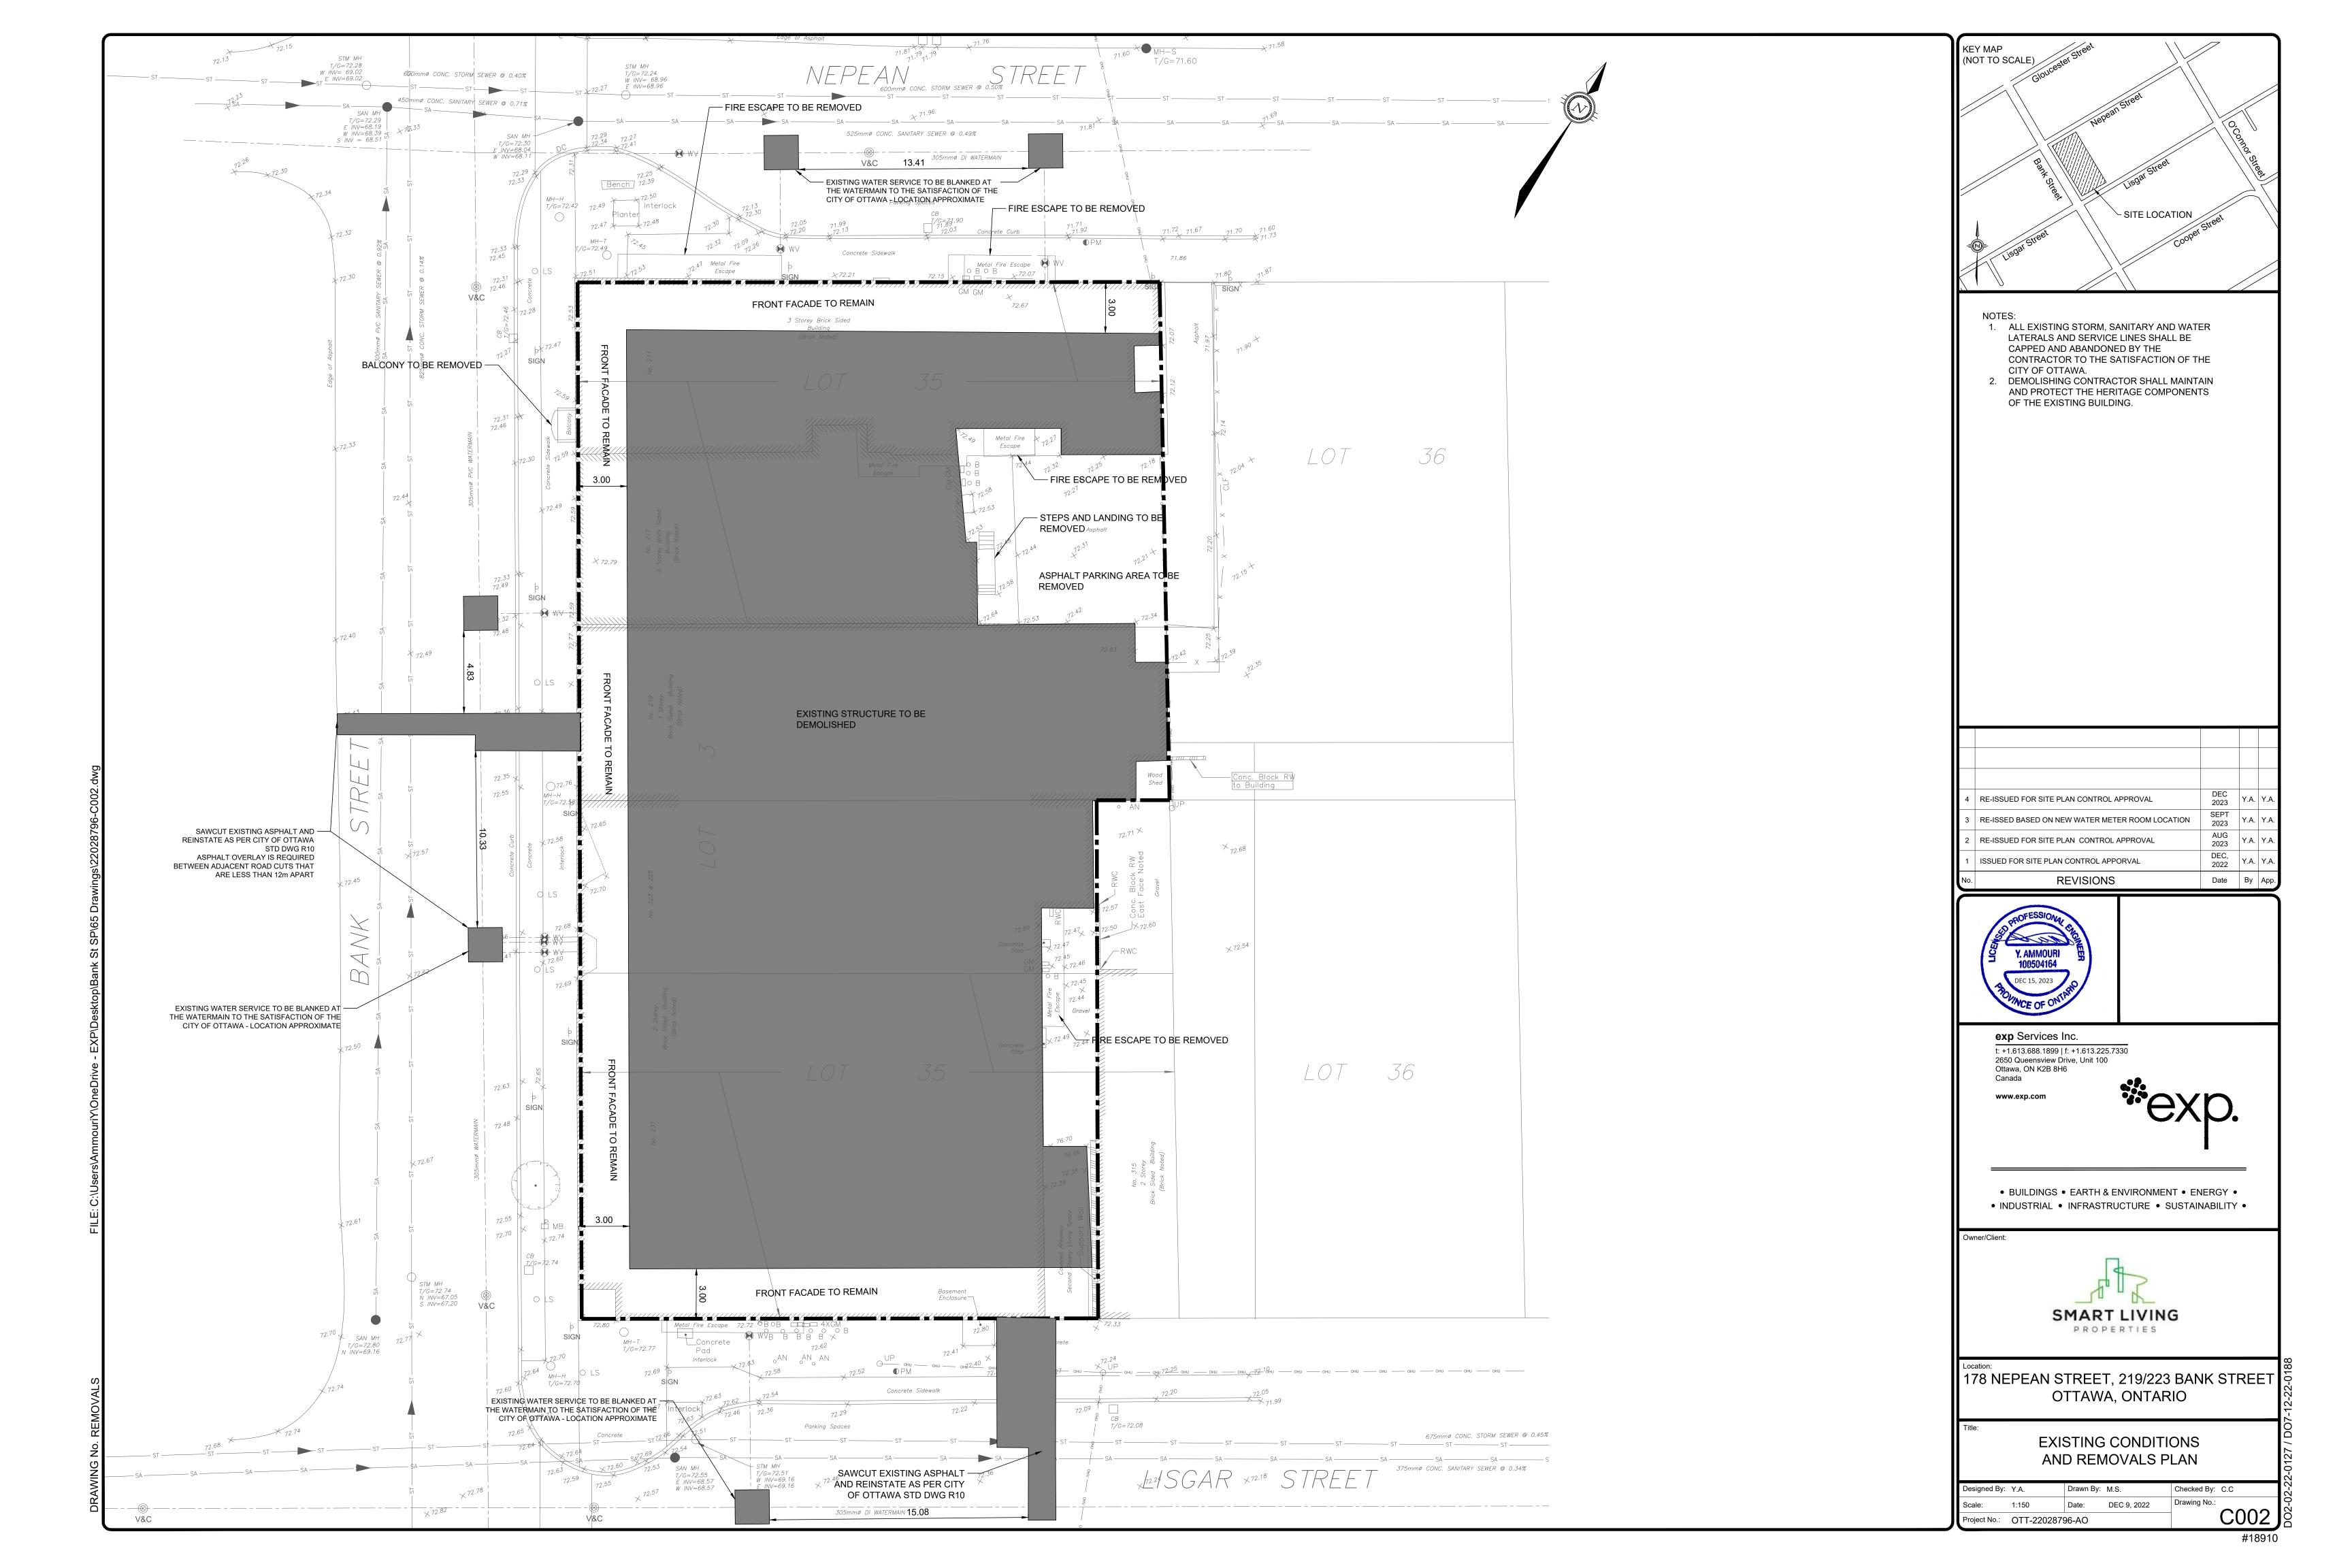

## 178 NEPEAN STREET, 219/ 223 BANK STREET, OTTAWA, ONTARIO

| <u>LIST OF DRAWINGS</u> |                                       |               |
|-------------------------|---------------------------------------|---------------|
| DWG NO.                 | DWG TITLE                             | DATE          |
|                         | COVER SHEET                           | DECEMBER 2023 |
| C002                    | EXISTING CONDITIONS AND REMOVALS PLAN | DECEMBER 2023 |
| C100                    | SITE SERVICING PLAN                   | DECEMBER 2023 |
| C200                    | SITE GRADING PLAN                     | DECEMBER 2023 |
| C300                    | EROSION AND SEDIMENT CONTROL PLAN     | DECEMBER 2023 |
| C400                    | STORMWATER MANAGEMENT PLAN            | DECEMBER 2023 |
| C401                    | ROOF DRAINAGE PLAN                    | DECEMBER 2023 |