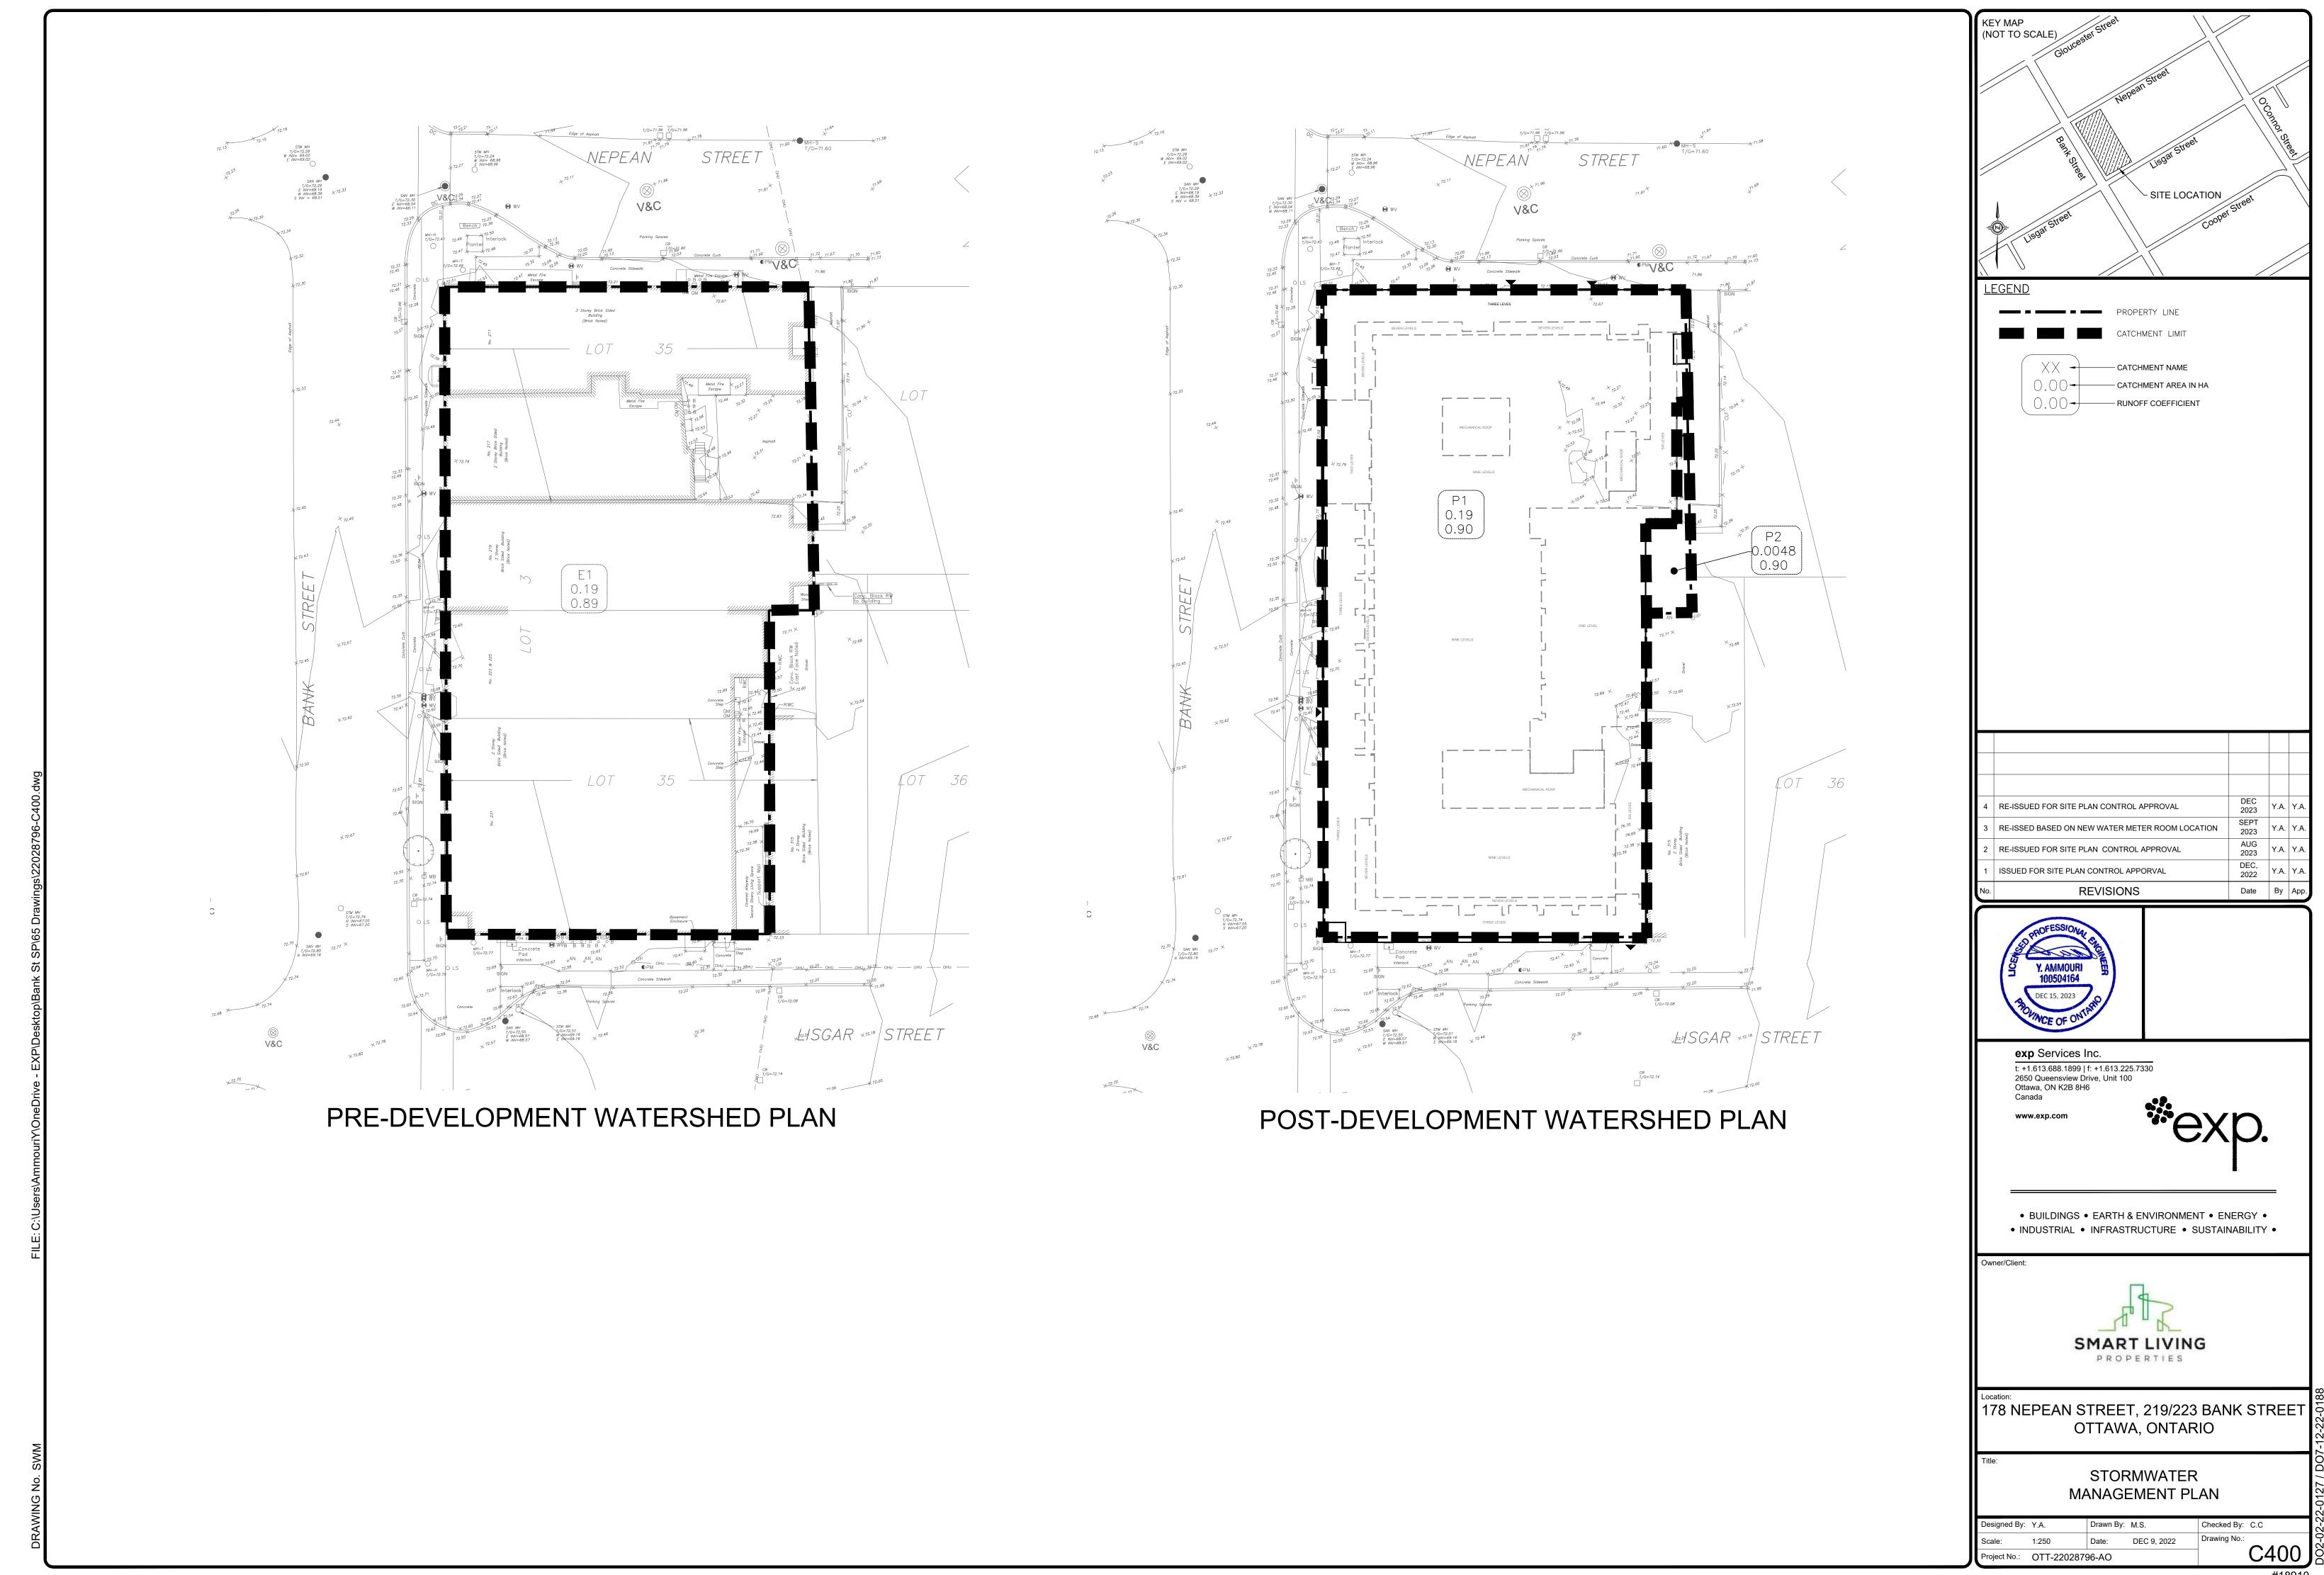

## 178 NEPEAN STREET, 219/ 223 BANK STREET, OTTAWA, ONTARIO

| <u>LIST OF DRAWINGS</u> |                                       |               |
|-------------------------|---------------------------------------|---------------|
| DWG NO.                 | DWG TITLE                             | DATE          |
|                         | COVER SHEET                           | DECEMBER 2023 |
| C002                    | EXISTING CONDITIONS AND REMOVALS PLAN | DECEMBER 2023 |
| C100                    | SITE SERVICING PLAN                   | DECEMBER 2023 |
| C200                    | SITE GRADING PLAN                     | DECEMBER 2023 |
| C300                    | EROSION AND SEDIMENT CONTROL PLAN     | DECEMBER 2023 |
| C400                    | STORMWATER MANAGEMENT PLAN            | DECEMBER 2023 |
| C401                    | ROOF DRAINAGE PLAN                    | DECEMBER 2023 |