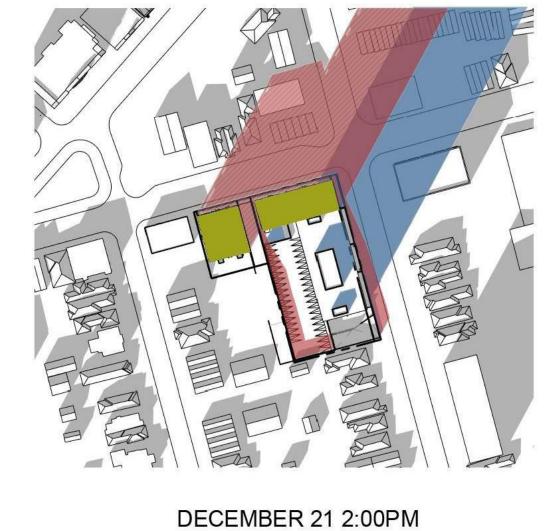

50 BAYSWATER AVE

50 BAYSWATER AVE

SHEET TILE:

SUN SHADE STUDY

DRAWN: CHECKED: RV

ROJECT No: A-1 '

A-118
Plan No.: # 19036

SEPTEMBER 21 6:00PM

2024-03-12

2023-08-24

DECEMBER 21 1:00PM

DECEMBER 21 11:00AM

DECEMBER 21 4:00PM

DECEMBER 21 12:00PM