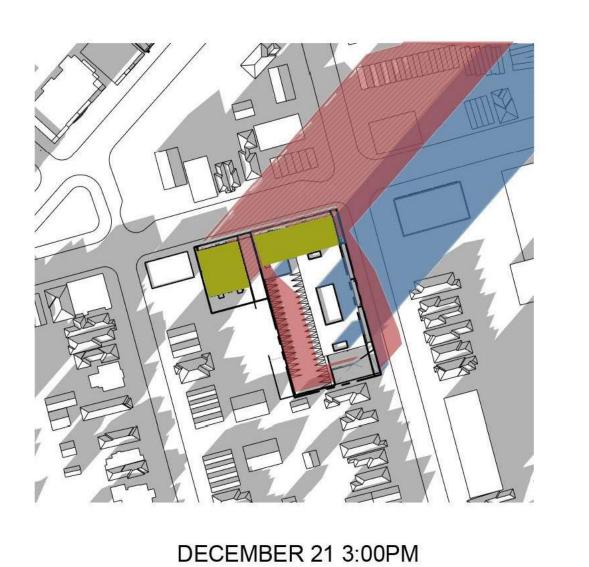

50 BAYSWATER AVE

50 BAYSWATER AVE

SHEET TILE:

SUN SHADE STUDY

DRAWN: CHECKED: RV

ROJECT No: A-1 '

A-118
Plan No.: # 19036

SEPTEMBER 21 6:00PM

EXISTING BUILDING SHADOW

PROPOSED BUILDING

SEPTEMBER 21 12:00AM

SEPTEMBER 21 5:00PM

IT IS THE RESPONSIBILITY OF THE APPROPRIATE CONTRACTOR TO CHECK AND VERIFY ALL DIMENSIONS ON SITE AND TO REPORT ALL ERRORS AND/OR OMISSIONS TO THE ARCHITECT.

2024-03-12

2023-08-24

DECEMBER 21 1:00PM

DECEMBER 21 11:00AM

DECEMBER 21 4:00PM

DECEMBER 21 12:00PM