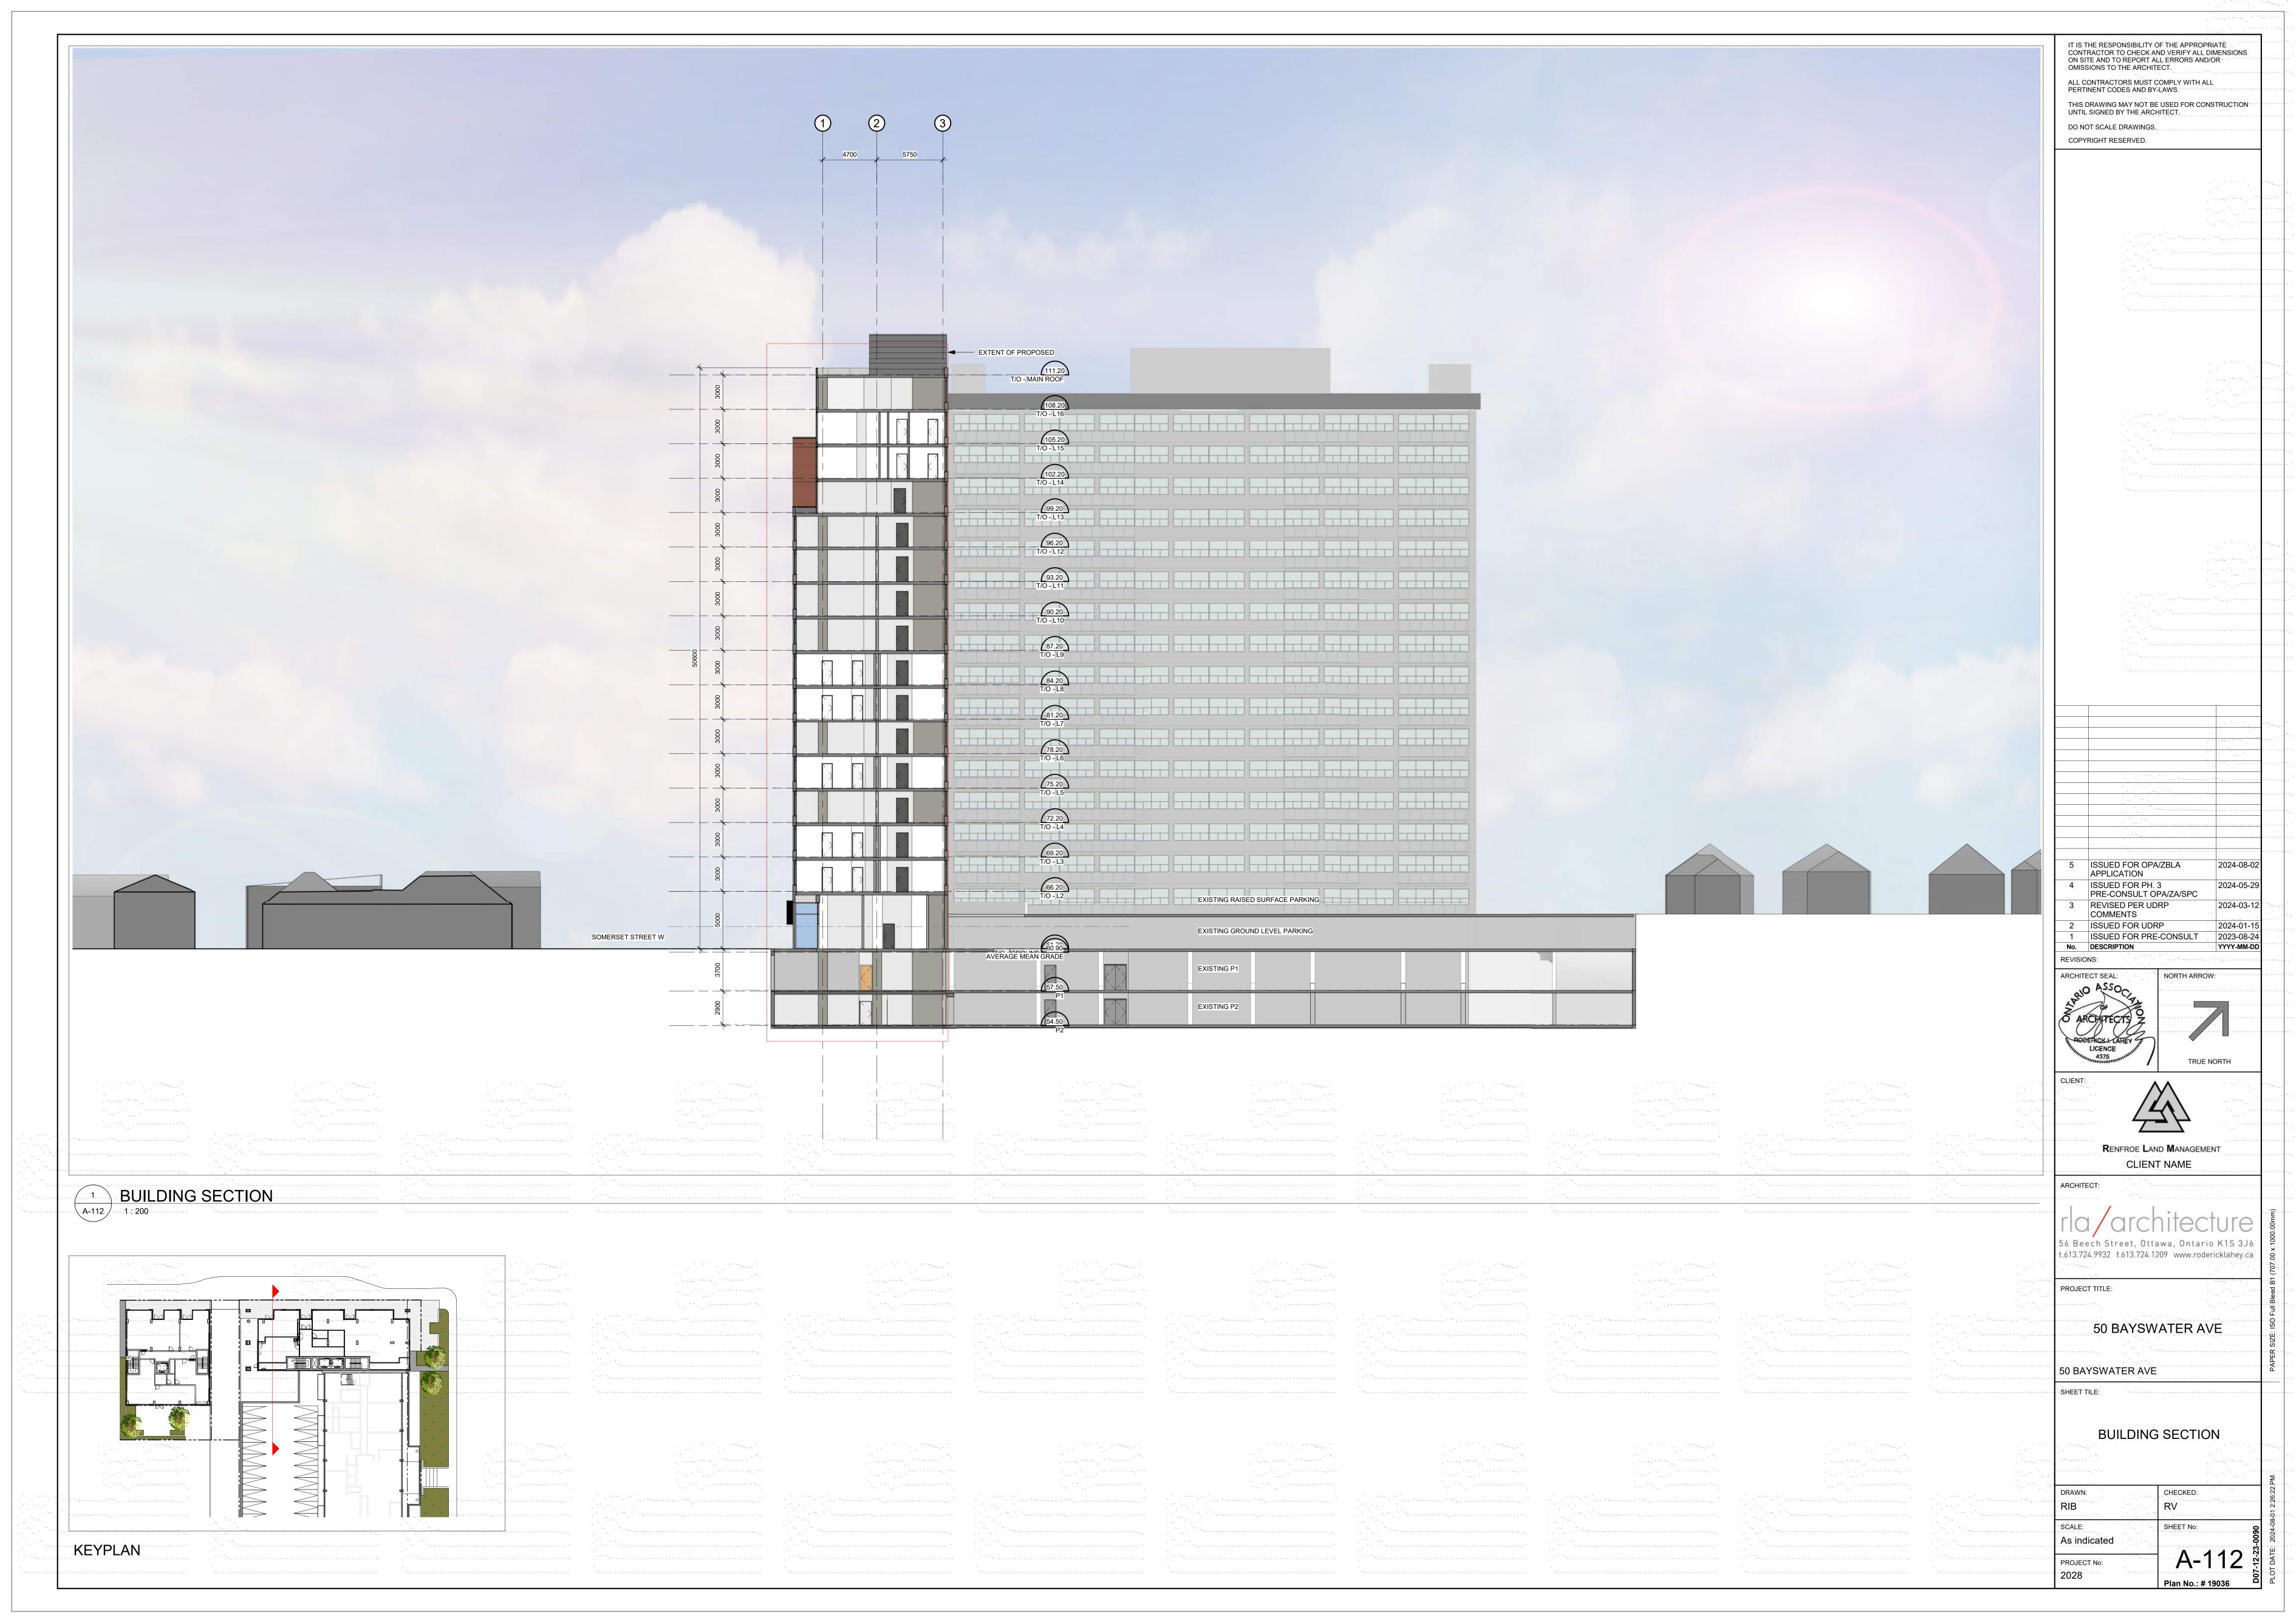

No. DESCRIPTION REVISIONS:

RENFROE LAND MANAGEMENT CLIENT NAME

56 Beech Street, Ottawa, Ontario K1S 3J6 t.613.724.9932 f.613.724.1209 www.rodericklahey.ca

PROJECT TITLE:

50 BAYSWATER AVE

STREET SECTIONS

| DRAWN: | <br>CHECKED: |
|--------|--------------|
| RIB    | RV           |
| SCALE: | SHEET No:    |
| 1:400  |              |

A-113 PROJECT No:

STREET SECTION THROUGH BAYWATER AVENUE

ALL CONTRACTORS MUST COMPLY WITH ALL PERTINENT CODES AND BY-LAWS THIS DRAWING MAY NOT BE USED FOR CONSTRUCTION UNTIL SIGNED BY THE ARCHITECT. DO NOT SCALE DRAWINGS.