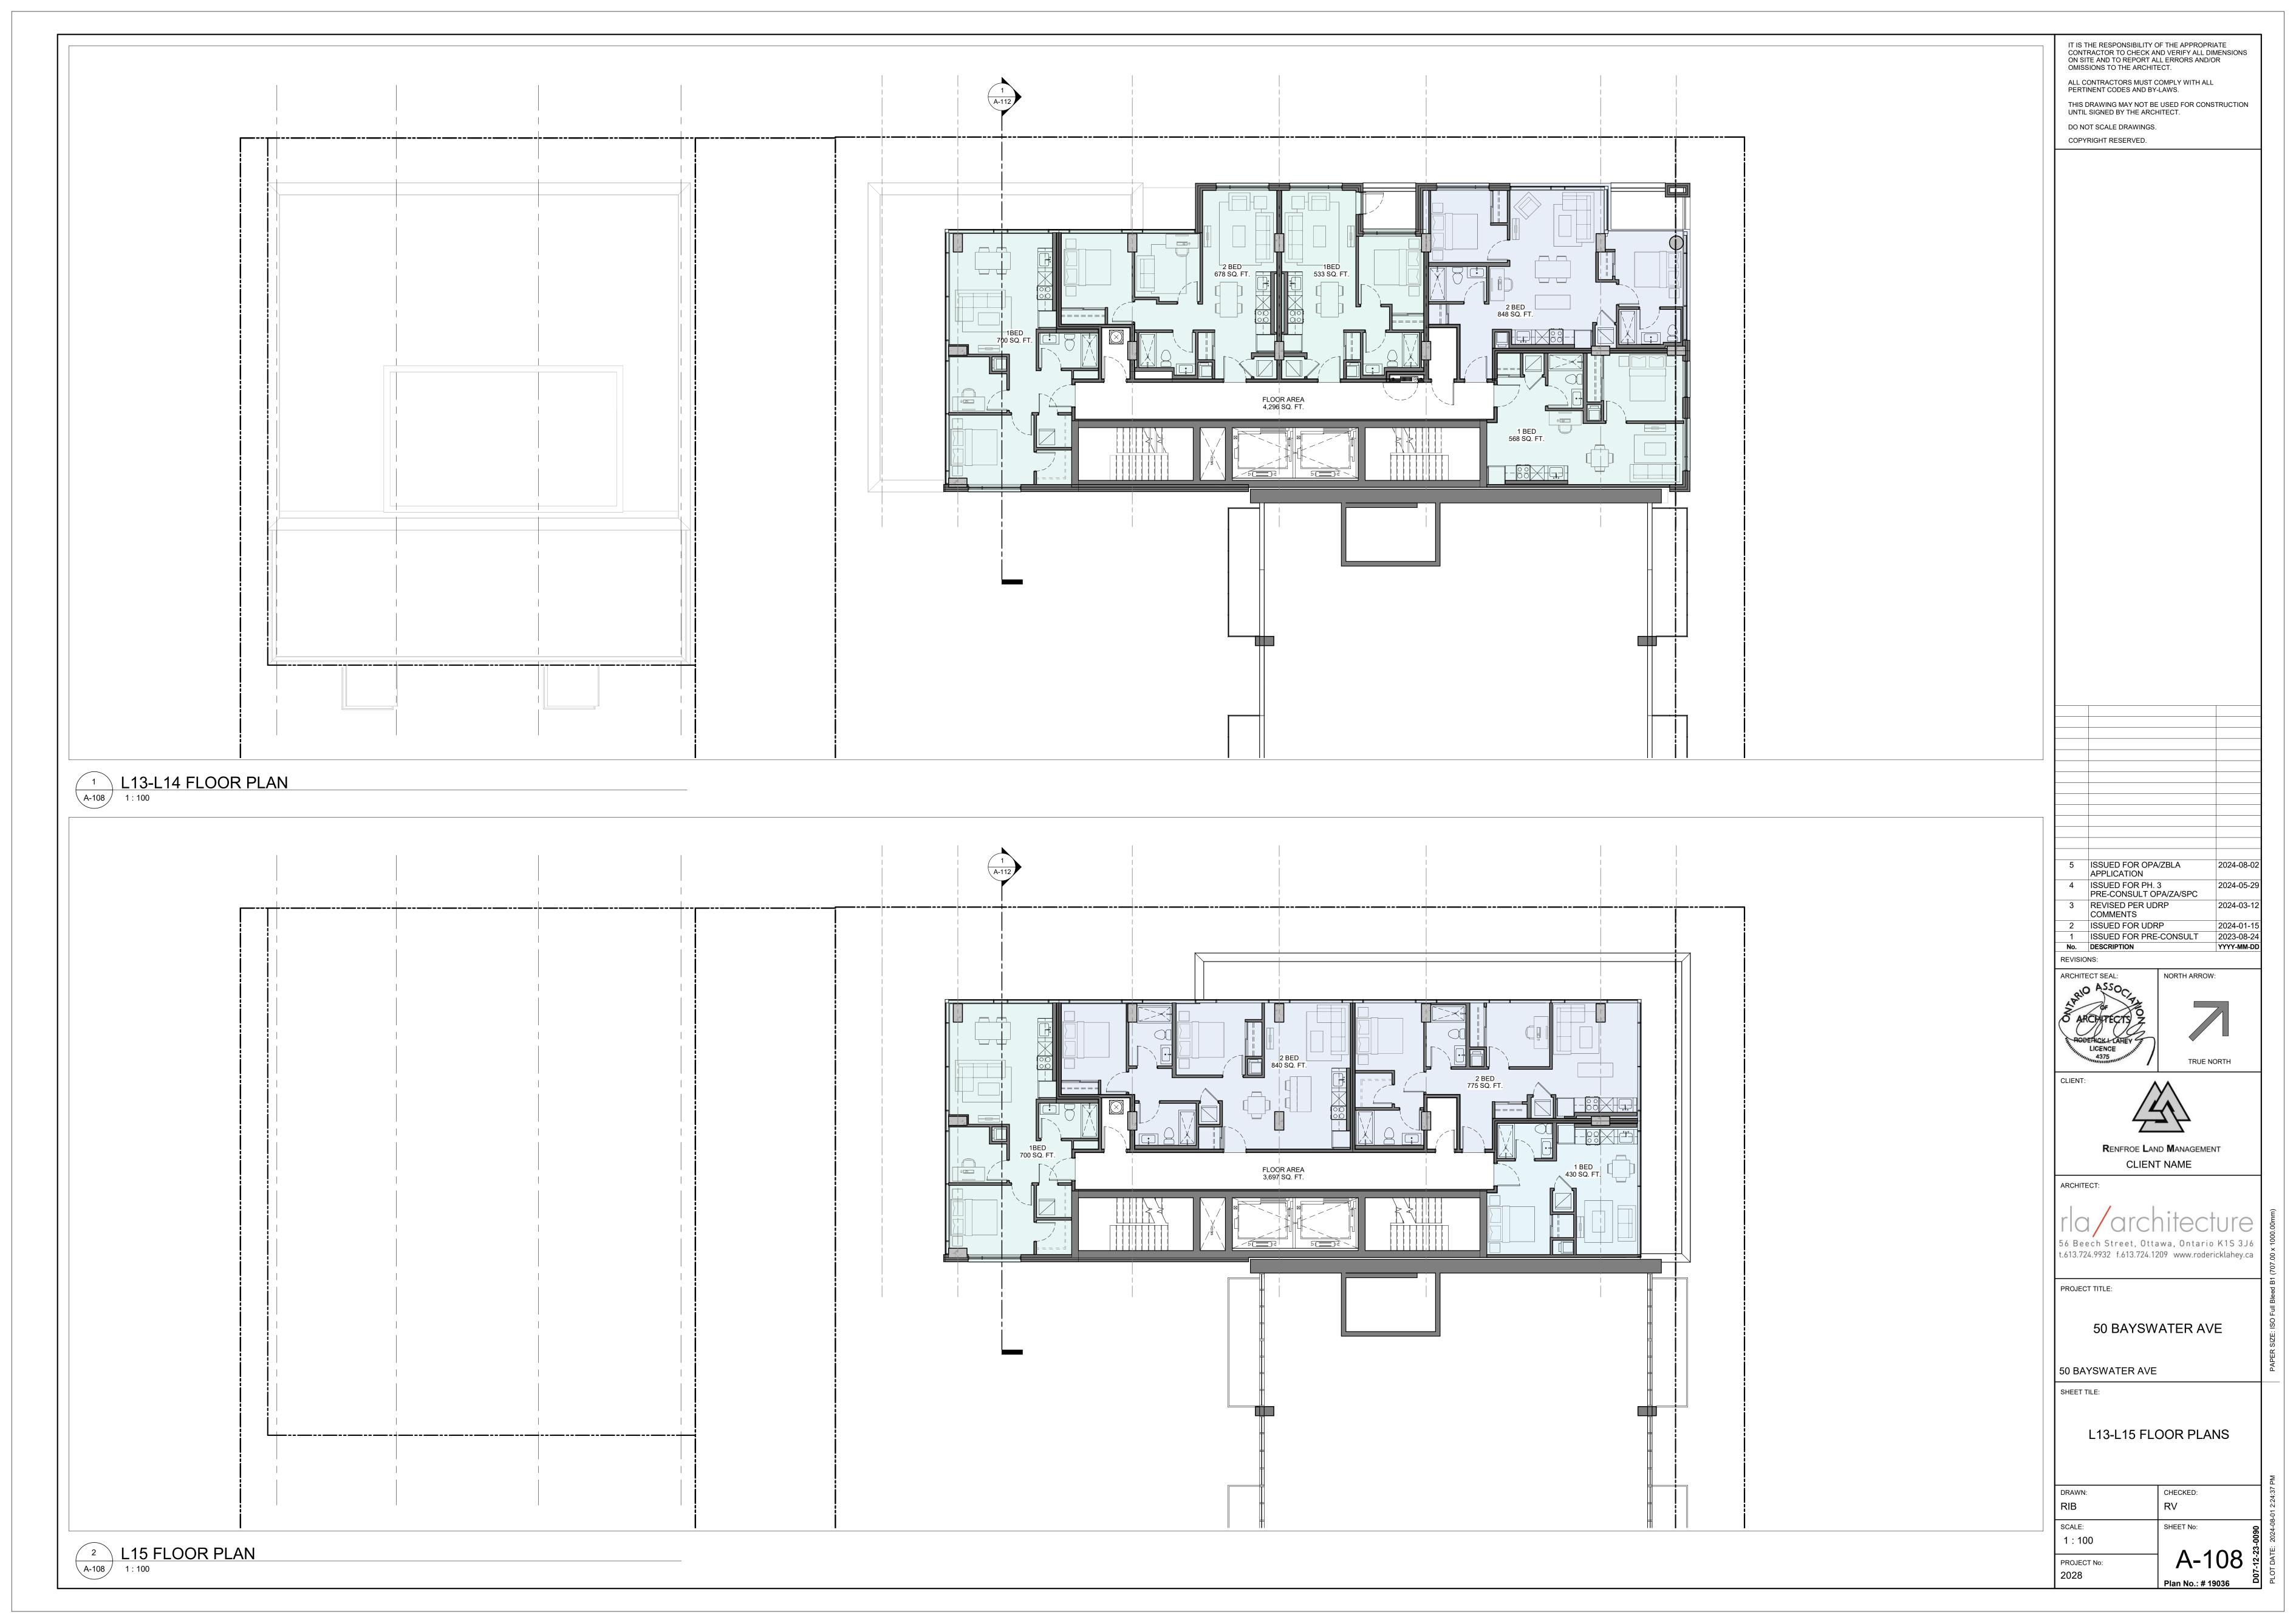

50 BAYSWATER AVE

**CONTEXT PLAN** 

1:500

A-101 PROJECT No: 2028 Plan No.: # 19036

111.200 T/O - MAIN ROOF 108.200 T/O 16th FLOOR 105.200 T/O 15th FLOOR 102.200 T/O 14th FLOOR 99.200 T/O 13th FLOOR 96.200 T/O 12th FLOOR 93.200 T/O 11th FLOOR 90.200 T/O 10th FLOOR 87.200 T/O 9th FLOOR 84.200 T/O 8th FLOOR 61.200 O 1st FL<del>OO</del>R AVERAGE MEAN GRADE