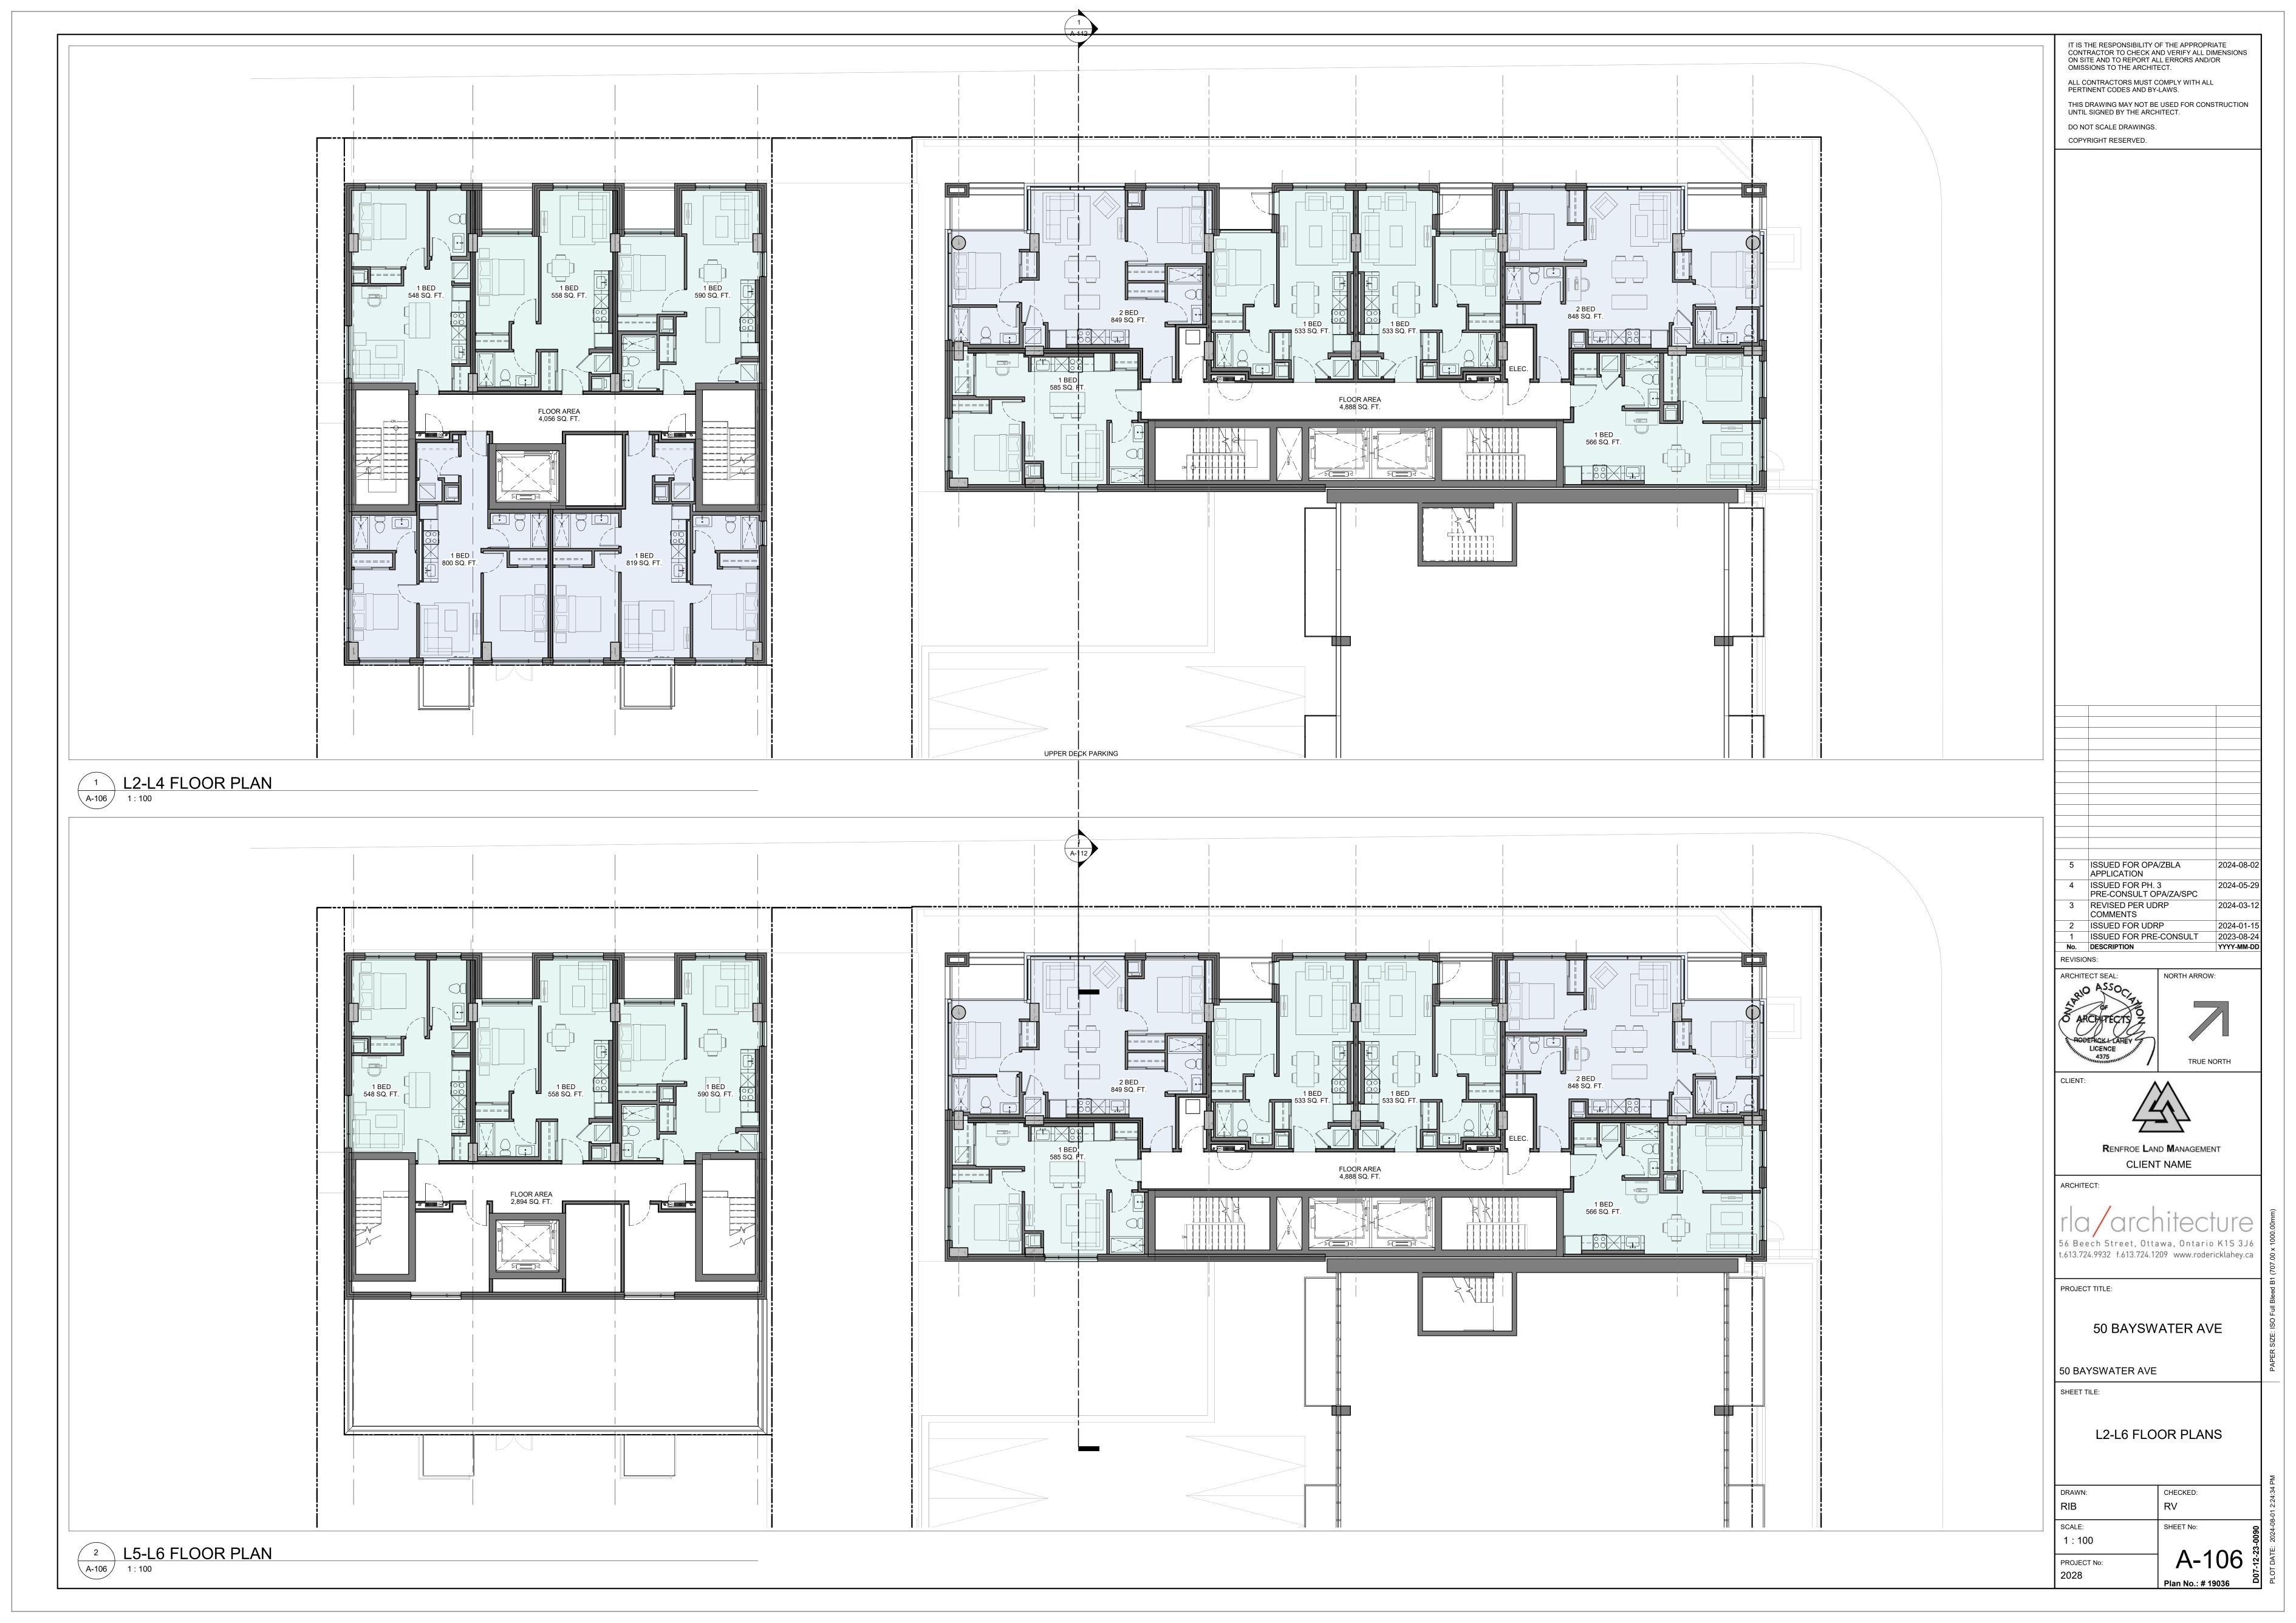

50 BAYSWATER AVE

**CONTEXT PLAN** 

1:500

A-101 PROJECT No: 2028 Plan No.: # 19036

111.200 T/O - MAIN ROOF 108.200 T/O 16th FLOOR 105.200 T/O 15th FLOOR 102.200 T/O 14th FLOOR 99.200 T/O 13th FLOOR 96.200 T/O 12th FLOOR 93.200 T/O 11th FLOOR 90.200 T/O 10th FLOOR 87.200 T/O 9th FLOOR 84.200 T/O 8th FLOOR 61.200 O 1st FL<del>OO</del>R AVERAGE MEAN GRADE