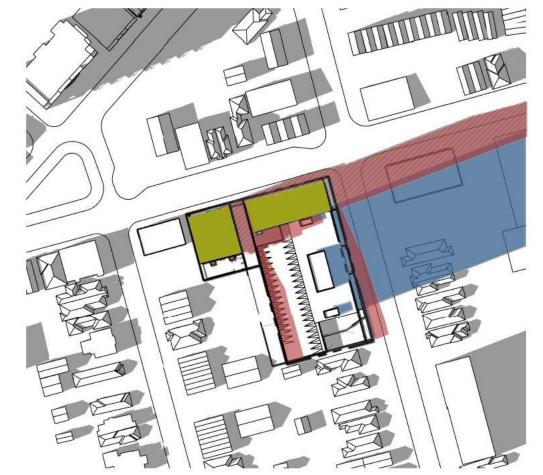

50 BAYSWATER AVE

**CONTEXT PLAN** 

1:500

A-101 PROJECT No: 2028 Plan No.: # 19036

111.200 T/O - MAIN ROOF 108.200 T/O 16th FLOOR 105.200 T/O 15th FLOOR 102.200 T/O 14th FLOOR 99.200 T/O 13th FLOOR 96.200 T/O 12th FLOOR 93.200 T/O 11th FLOOR 90.200 T/O 10th FLOOR 87.200 T/O 9th FLOOR 84.200 T/O 8th FLOOR 61.200 O 1st FL<del>OO</del>R AVERAGE MEAN GRADE