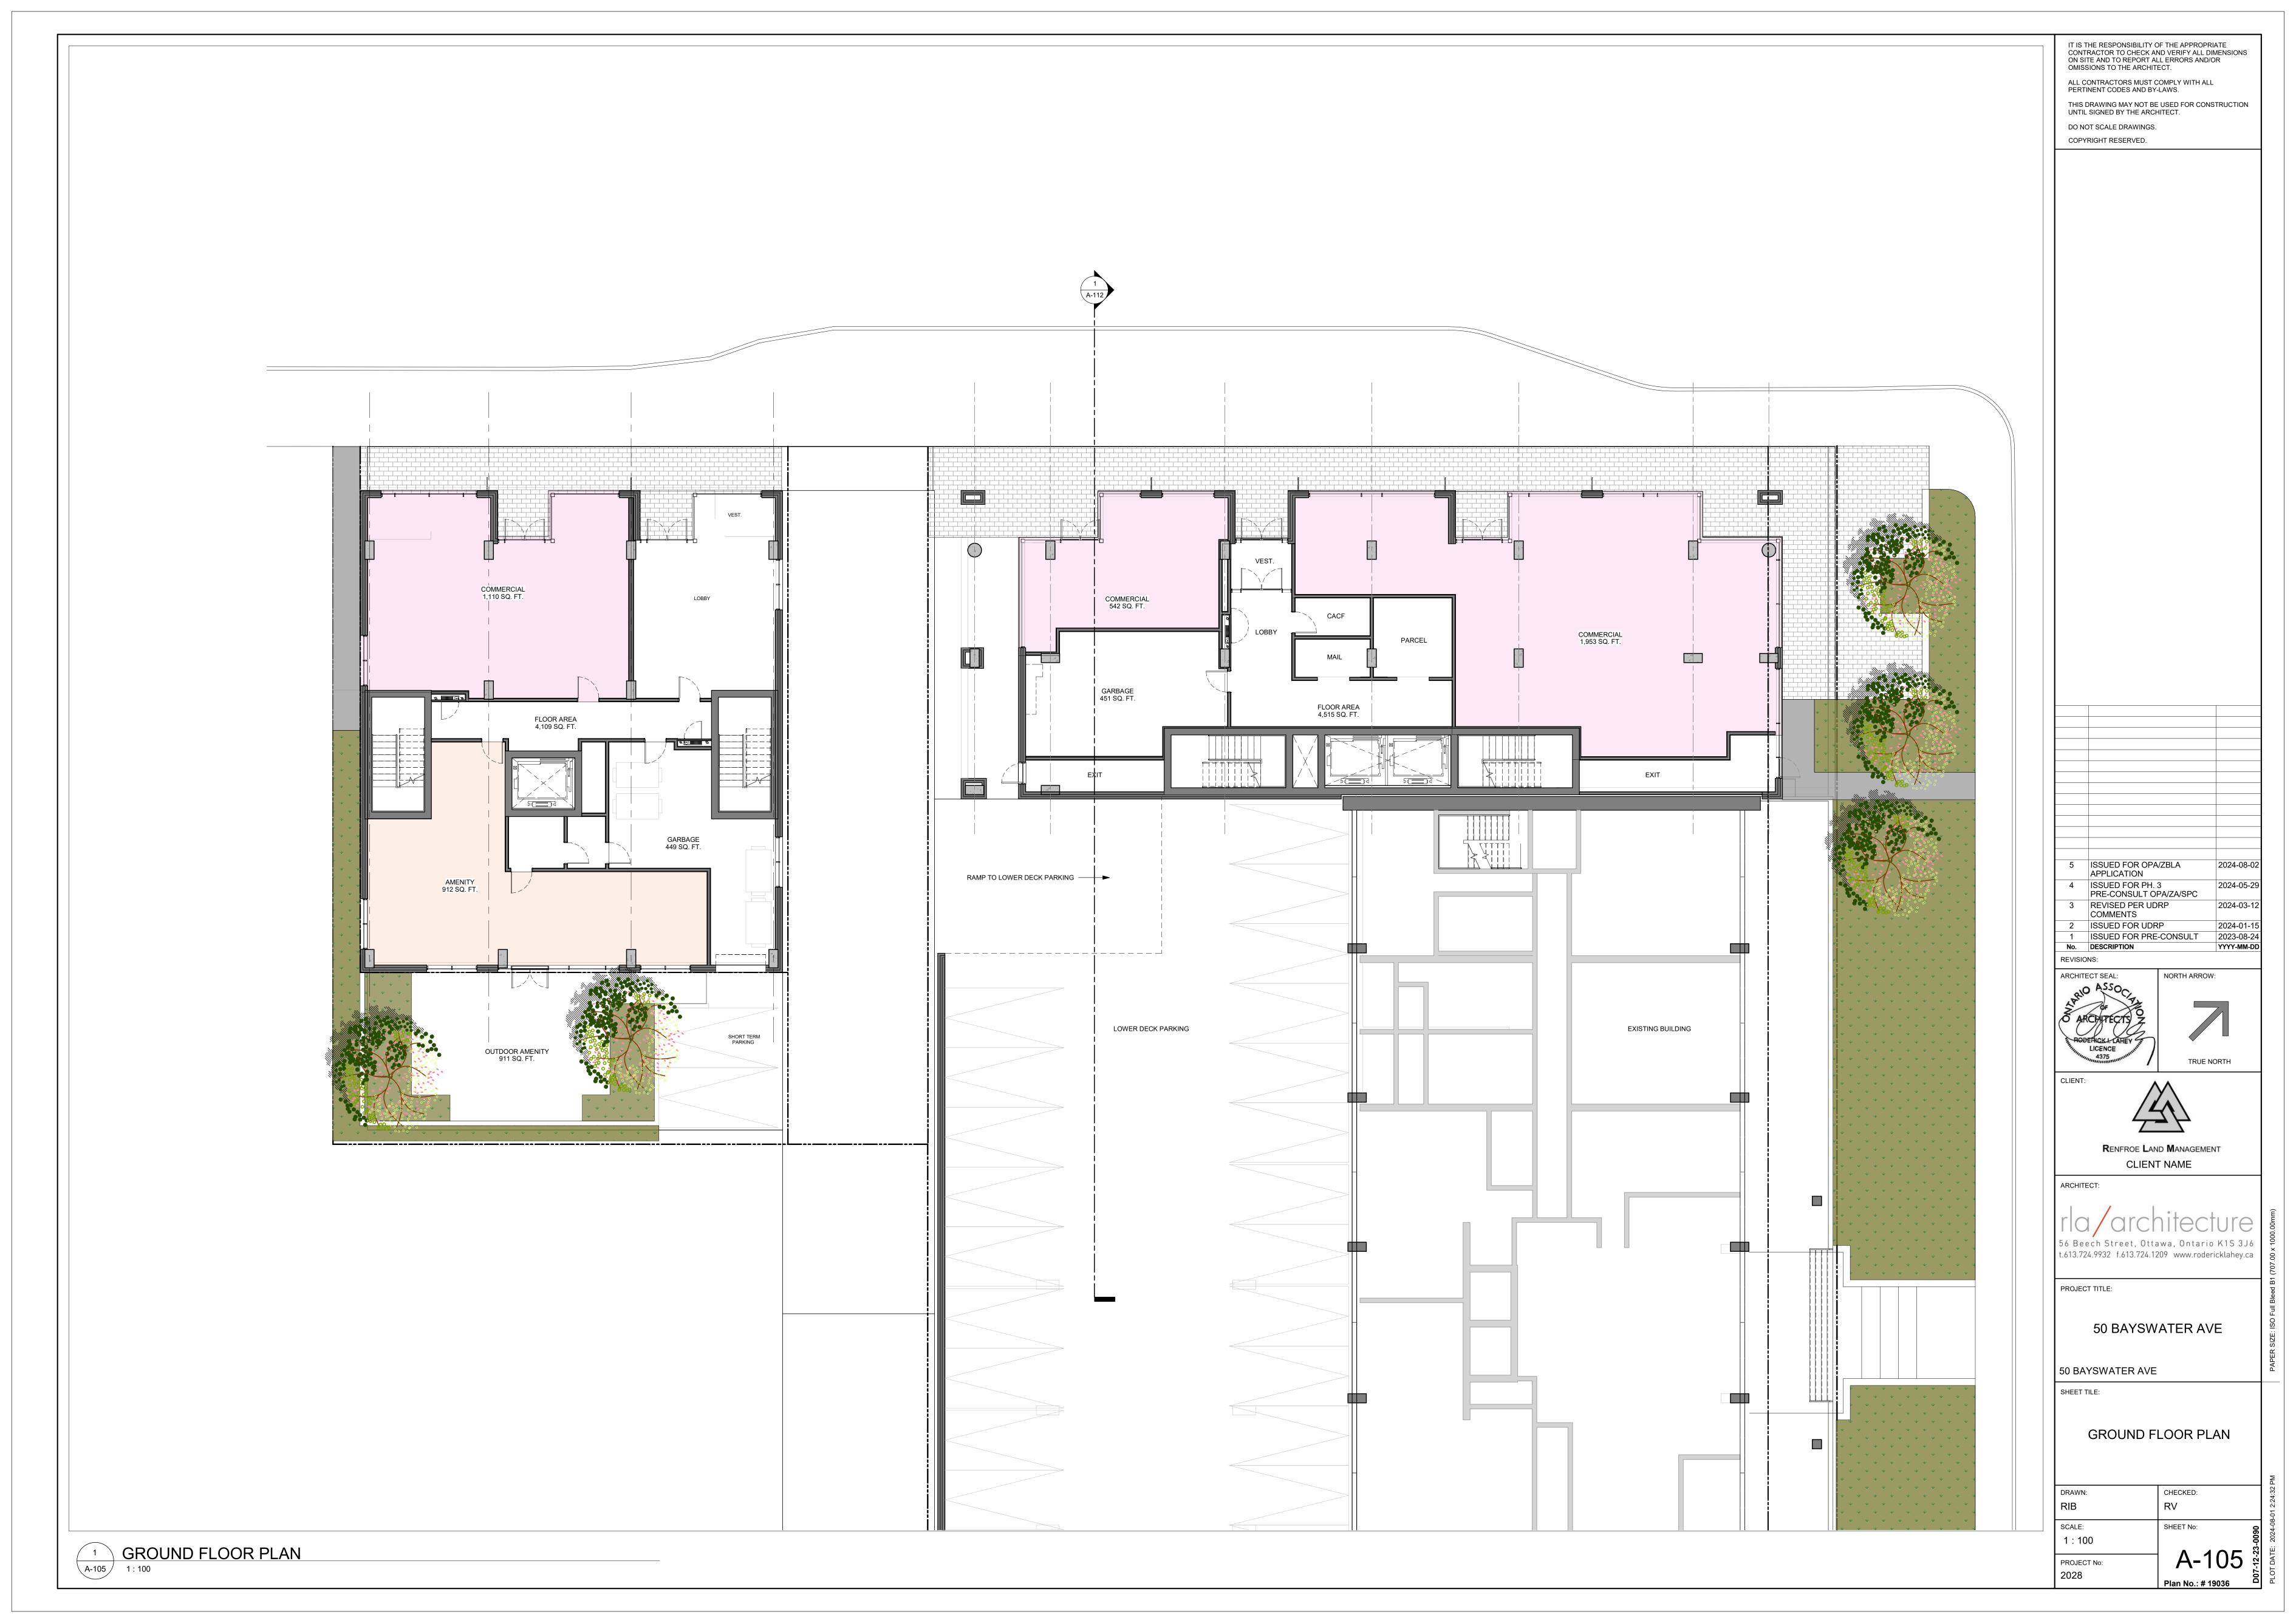

50 BAYSWATER AVE

**CONTEXT PLAN** 

1:500

A-101 PROJECT No: 2028 Plan No.: # 19036

111.200 T/O - MAIN ROOF 108.200 T/O 16th FLOOR 105.200 T/O 15th FLOOR 102.200 T/O 14th FLOOR 99.200 T/O 13th FLOOR 96.200 T/O 12th FLOOR 93.200 T/O 11th FLOOR 90.200 T/O 10th FLOOR 87.200 T/O 9th FLOOR 84.200 T/O 8th FLOOR 61.200 O 1st FL<del>OO</del>R AVERAGE MEAN GRADE