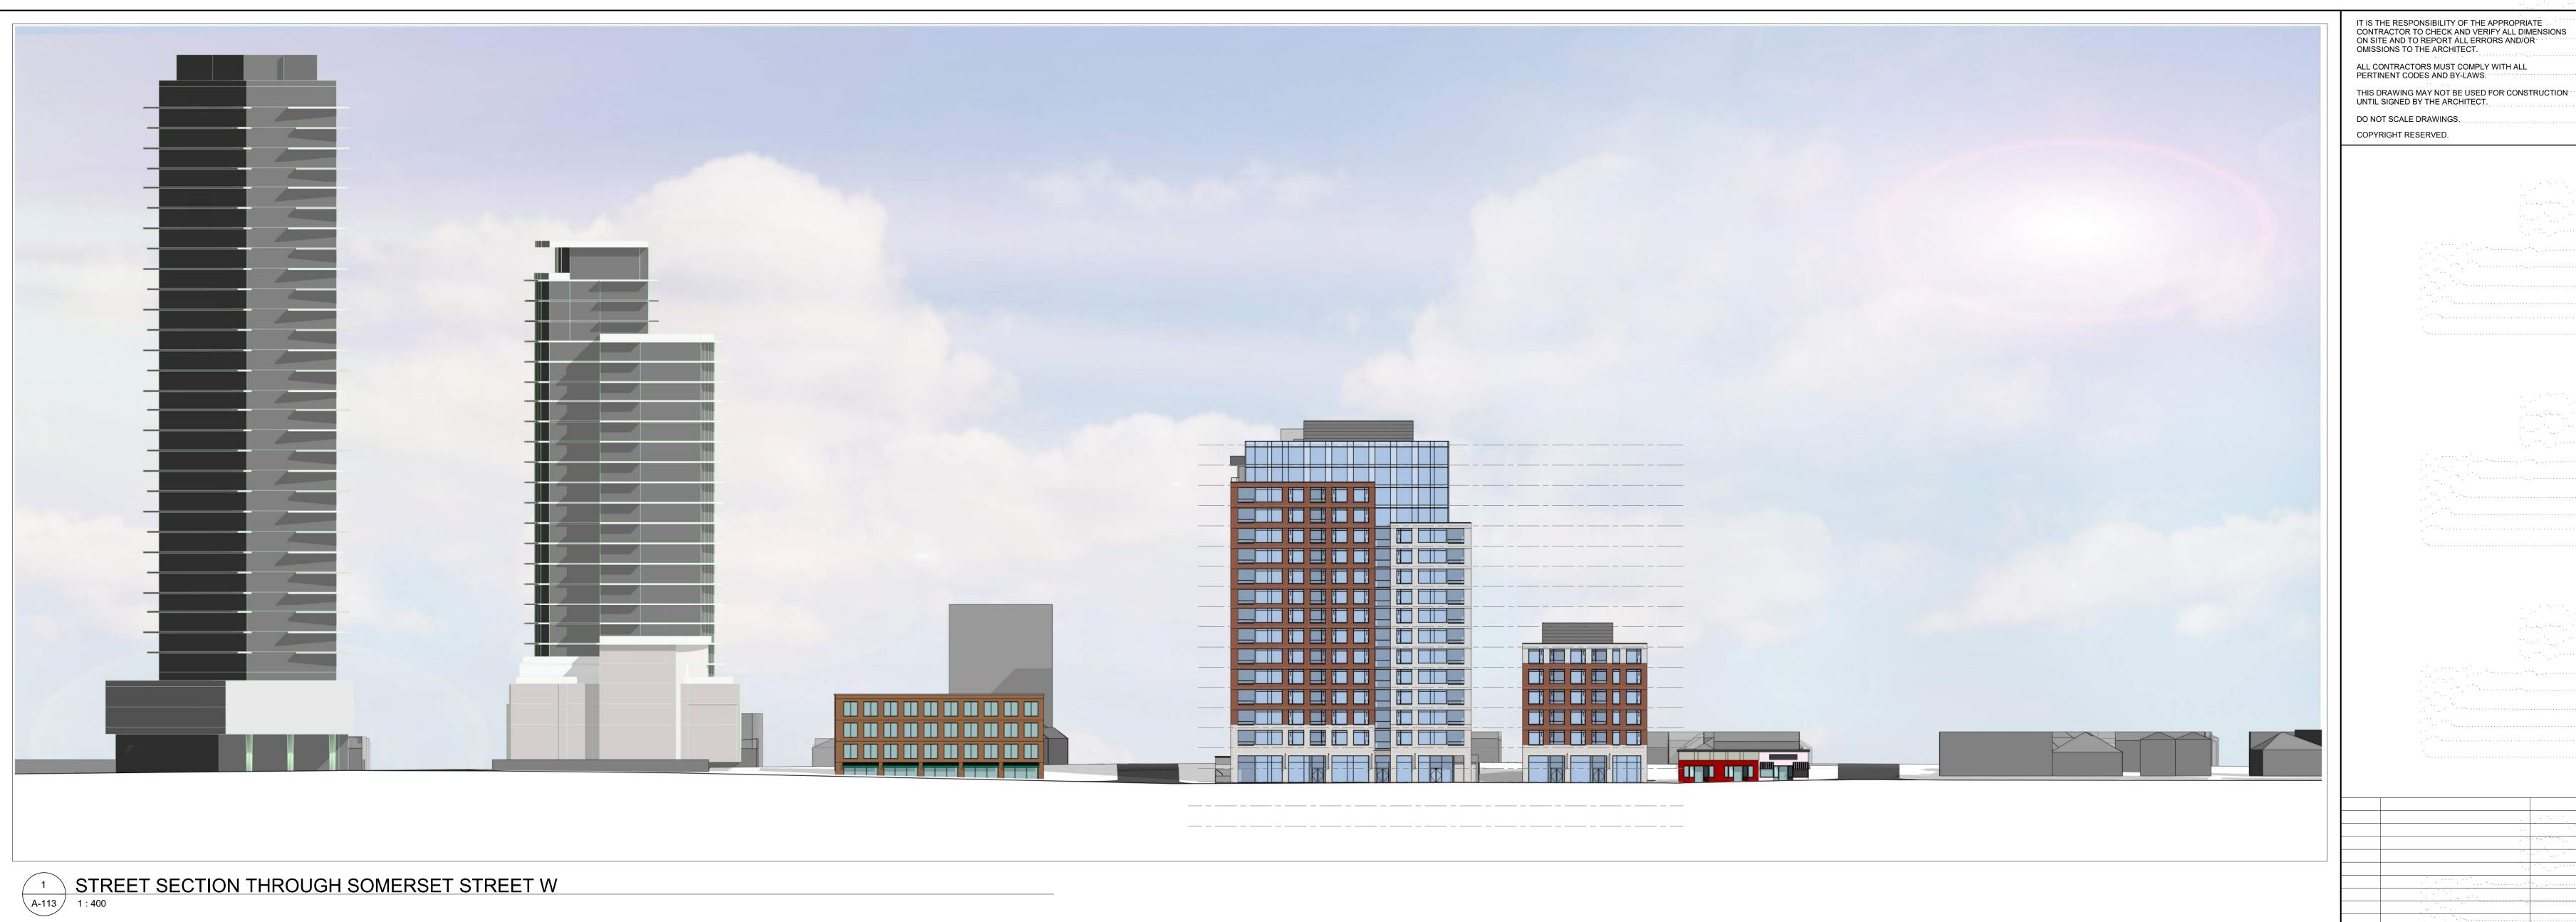

No. DESCRIPTION REVISIONS:

RENFROE LAND MANAGEMENT CLIENT NAME

56 Beech Street, Ottawa, Ontario K1S 3J6 t.613.724.9932 f.613.724.1209 www.rodericklahey.ca

PROJECT TITLE:

50 BAYSWATER AVE

STREET SECTIONS

| DRAWN: | <br>CHECKED: |
|--------|--------------|
| RIB    | RV           |
| SCALE: | SHEET No:    |
| 1:400  |              |

A-113 PROJECT No:

STREET SECTION THROUGH BAYWATER AVENUE

ALL CONTRACTORS MUST COMPLY WITH ALL PERTINENT CODES AND BY-LAWS THIS DRAWING MAY NOT BE USED FOR CONSTRUCTION UNTIL SIGNED BY THE ARCHITECT. DO NOT SCALE DRAWINGS.