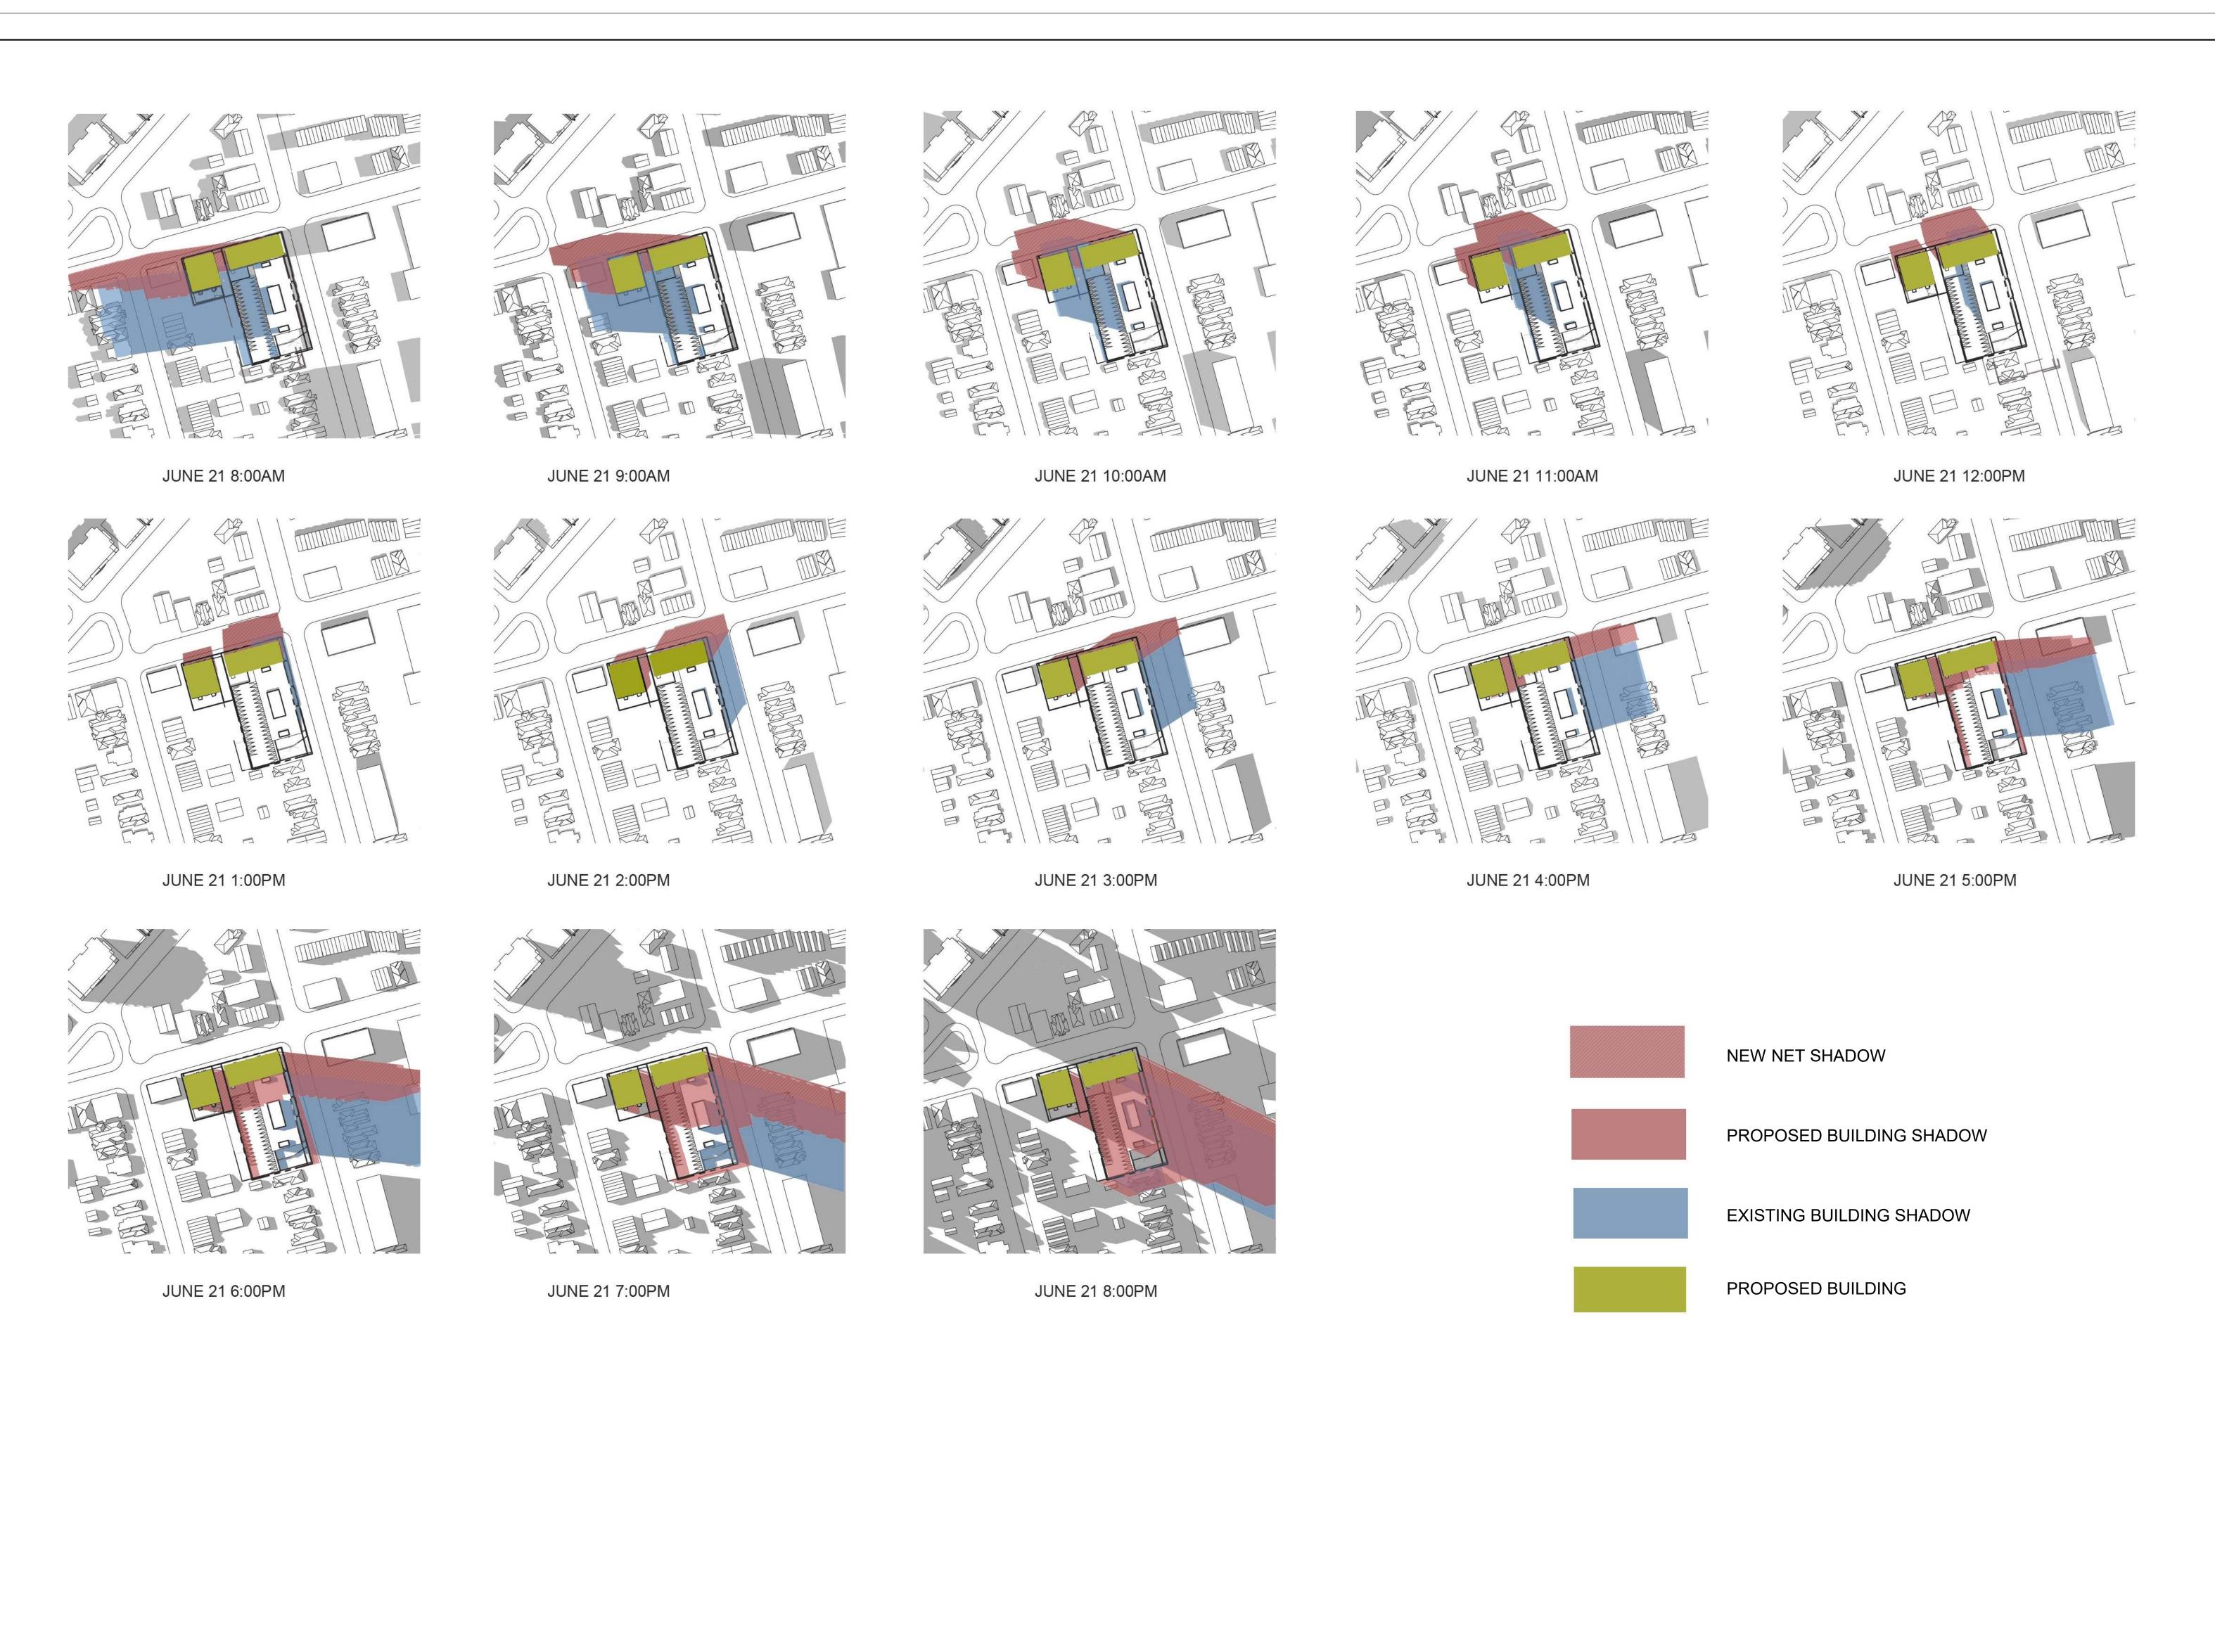

50 BAYSWATER AVE

50 BAYSWATER AVE

SHEET TILE:

SUN SHADE STUDY

DRAWN: CHECKED: RV

ROJECT No: A-1 '

A-118
Plan No.: # 19036

SEPTEMBER 21 6:00PM

EXISTING BUILDING SHADOW

PROPOSED BUILDING

SEPTEMBER 21 12:00AM

SEPTEMBER 21 5:00PM

IT IS THE RESPONSIBILITY OF THE APPROPRIATE CONTRACTOR TO CHECK AND VERIFY ALL DIMENSIONS ON SITE AND TO REPORT ALL ERRORS AND/OR OMISSIONS TO THE ARCHITECT.