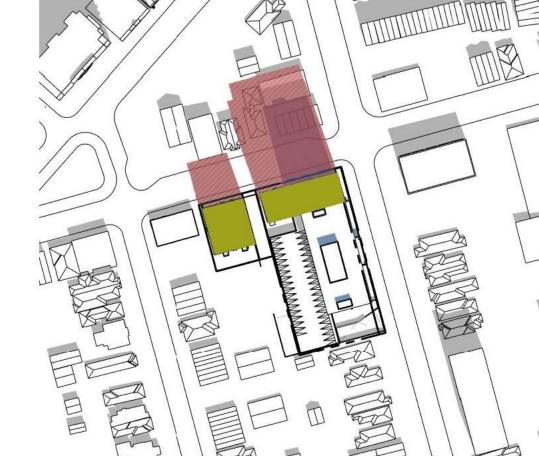

50 BAYSWATER AVE

**CONTEXT PLAN** 

1:500

A-101 PROJECT No: 2028 Plan No.: # 19036

111.200 T/O - MAIN ROOF 108.200 T/O 16th FLOOR 105.200 T/O 15th FLOOR 102.200 T/O 14th FLOOR 99.200 T/O 13th FLOOR 96.200 T/O 12th FLOOR 93.200 T/O 11th FLOOR 90.200 T/O 10th FLOOR 87.200 T/O 9th FLOOR 84.200 T/O 8th FLOOR 61.200 O 1st FL<del>OO</del>R AVERAGE MEAN GRADE