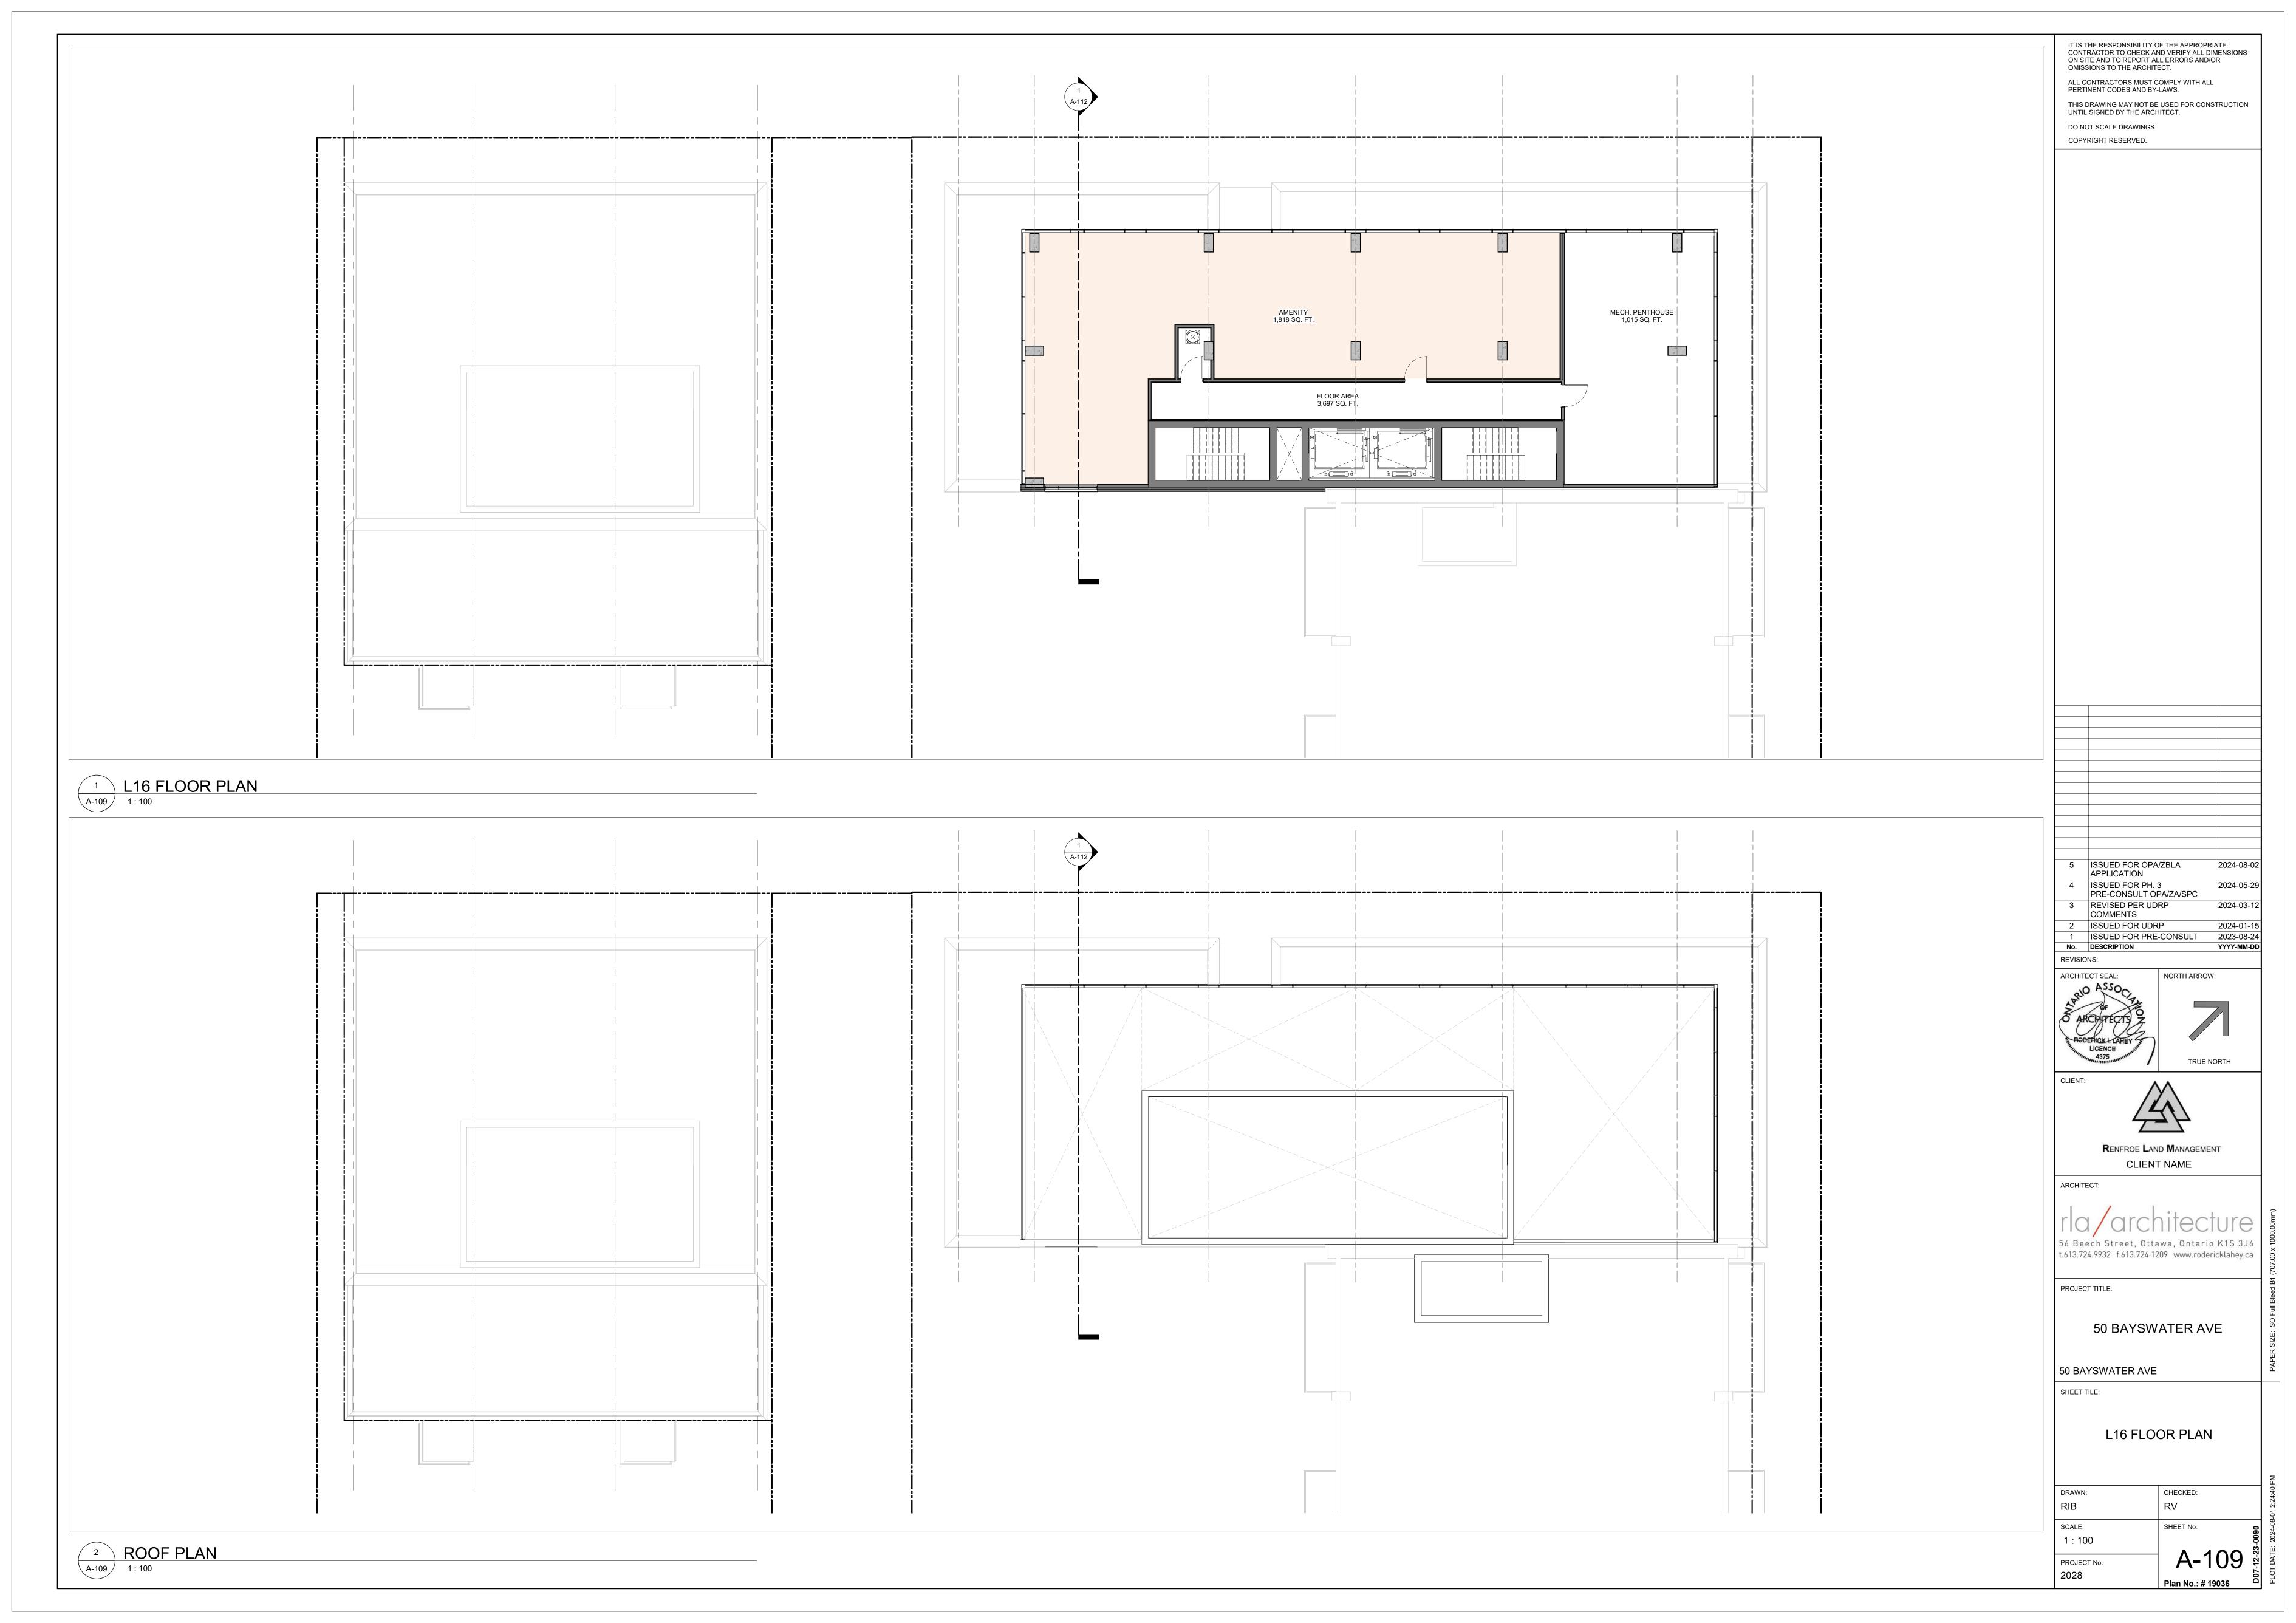

50 BAYSWATER AVE

**CONTEXT PLAN** 

1:500

A-101 PROJECT No: 2028 Plan No.: # 19036

111.200 T/O - MAIN ROOF 108.200 T/O 16th FLOOR 105.200 T/O 15th FLOOR 102.200 T/O 14th FLOOR 99.200 T/O 13th FLOOR 96.200 T/O 12th FLOOR 93.200 T/O 11th FLOOR 90.200 T/O 10th FLOOR 87.200 T/O 9th FLOOR 84.200 T/O 8th FLOOR 61.200 O 1st FL<del>OO</del>R AVERAGE MEAN GRADE