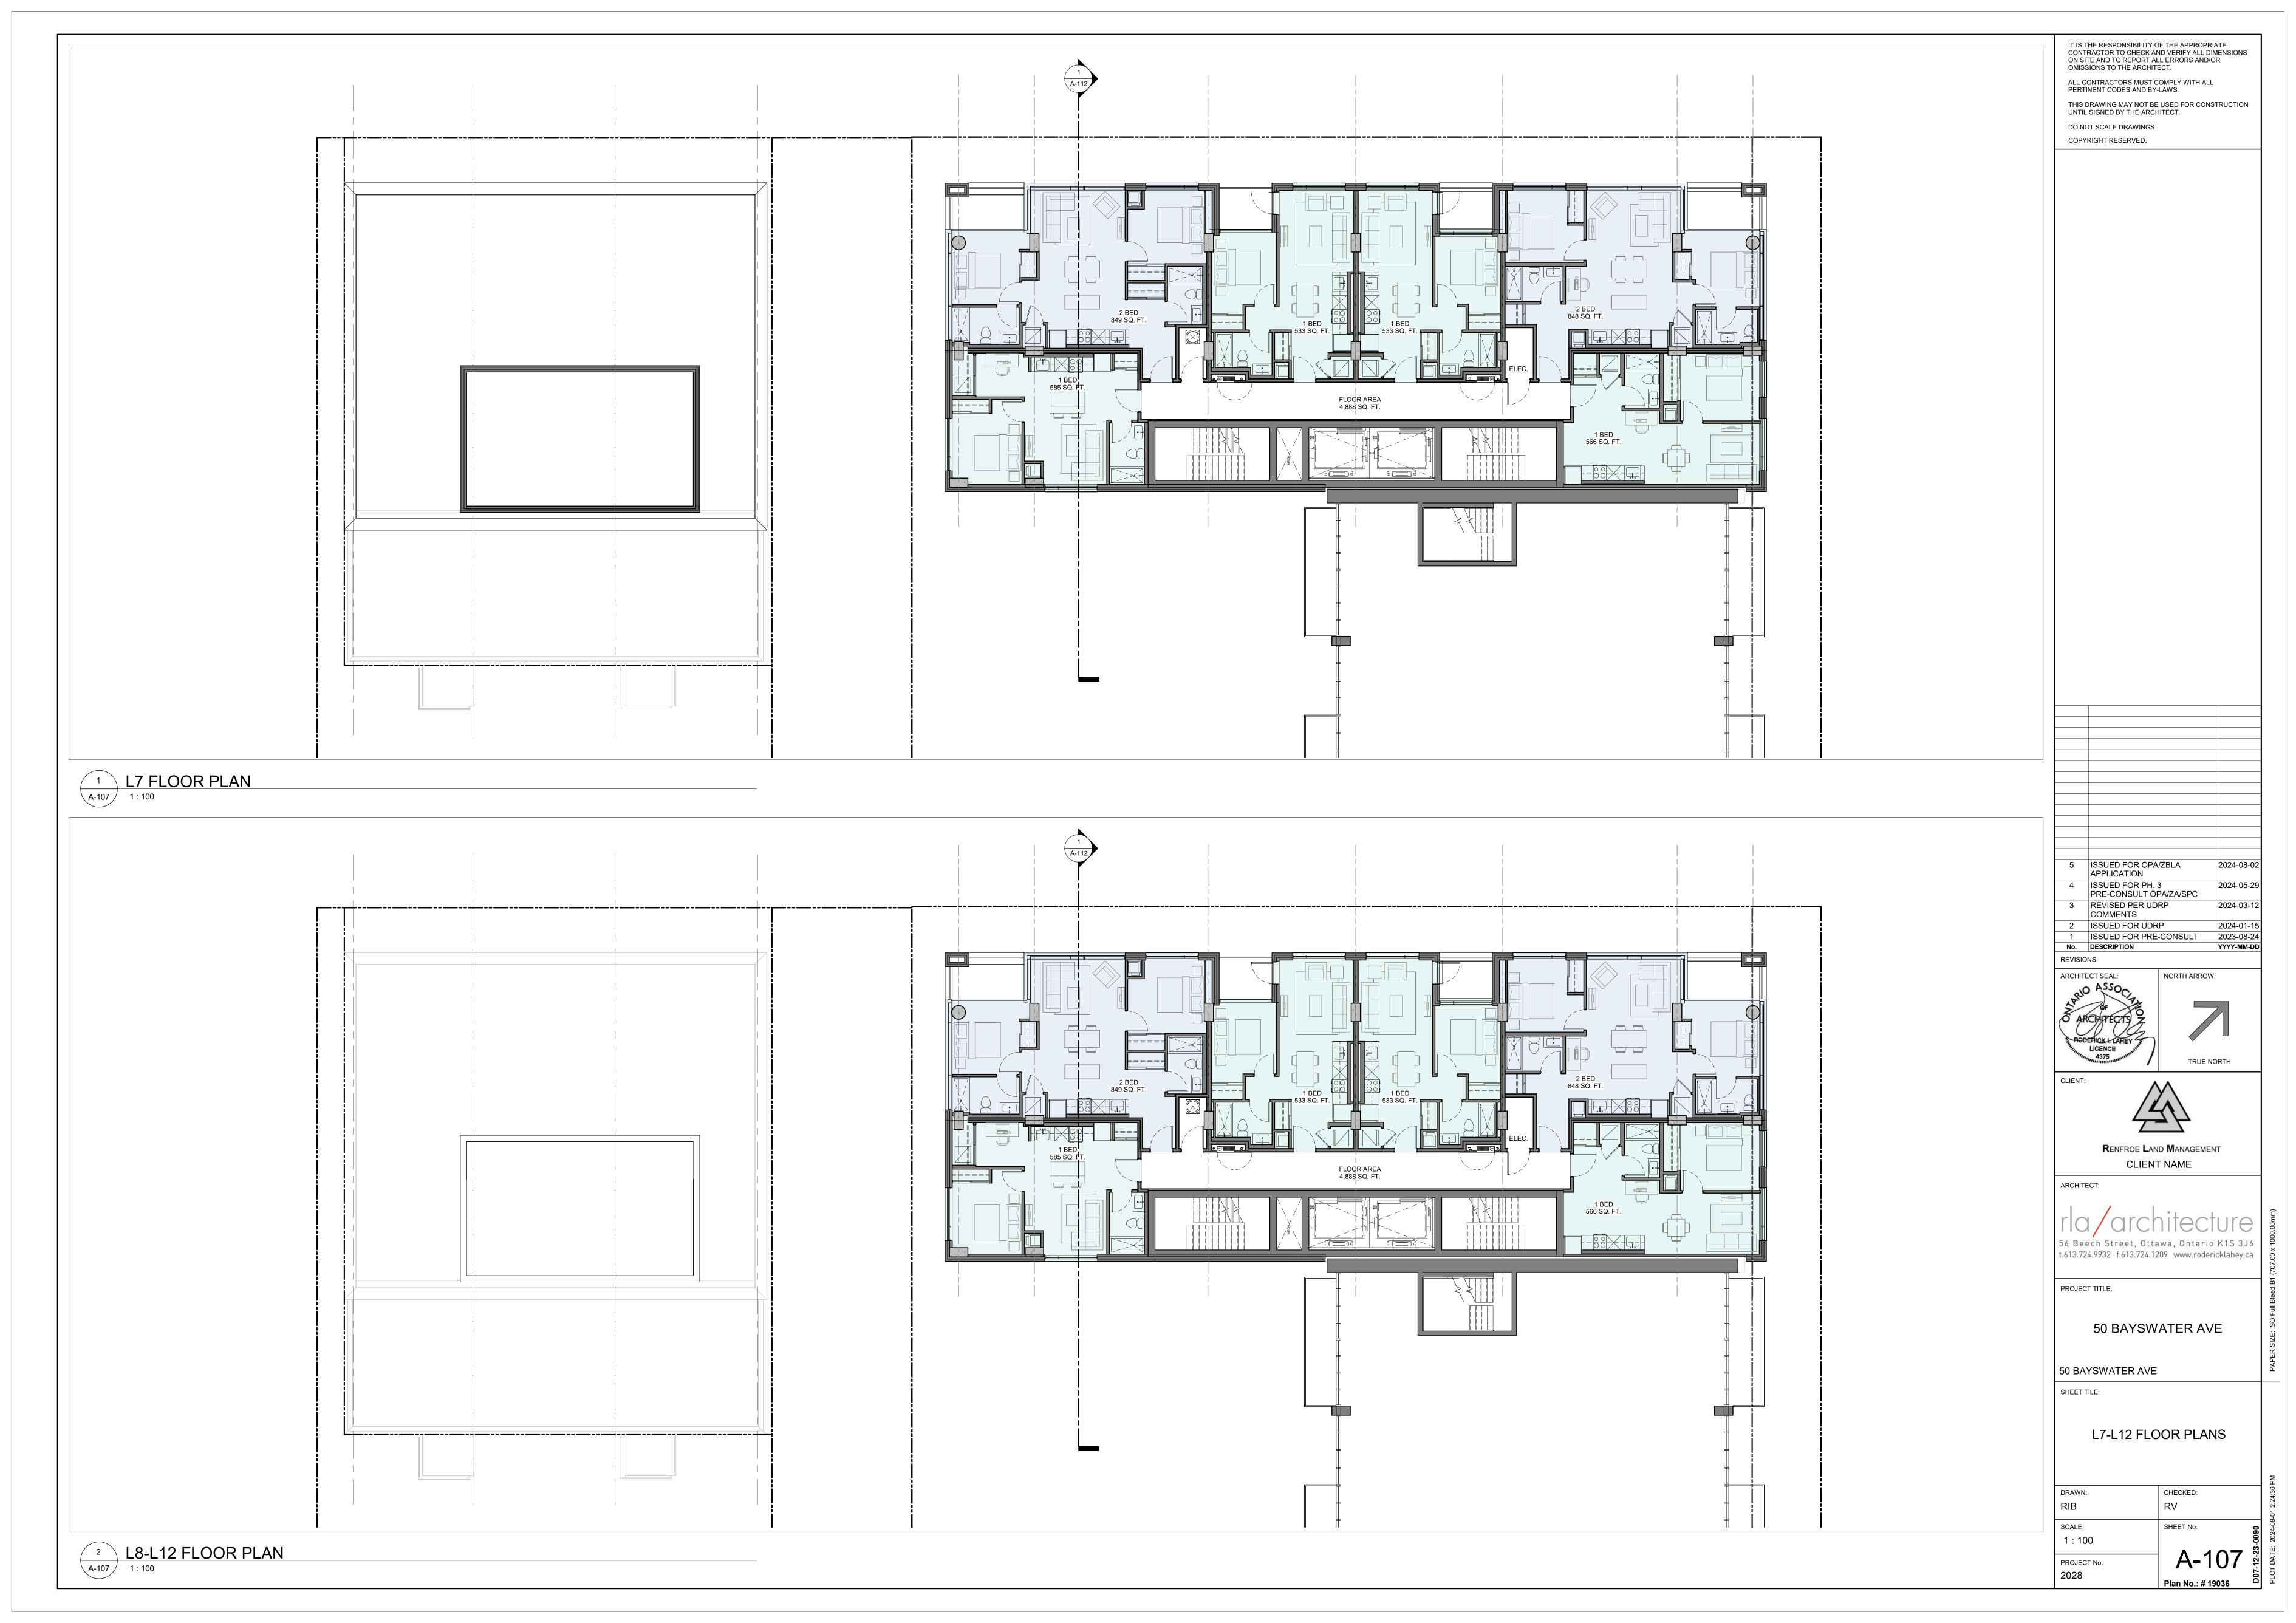

50 BAYSWATER AVE

**CONTEXT PLAN** 

1:500

A-101 PROJECT No: 2028 Plan No.: # 19036

111.200 T/O - MAIN ROOF 108.200 T/O 16th FLOOR 105.200 T/O 15th FLOOR 102.200 T/O 14th FLOOR 99.200 T/O 13th FLOOR 96.200 T/O 12th FLOOR 93.200 T/O 11th FLOOR 90.200 T/O 10th FLOOR 87.200 T/O 9th FLOOR 84.200 T/O 8th FLOOR 61.200 O 1st FL<del>OO</del>R AVERAGE MEAN GRADE