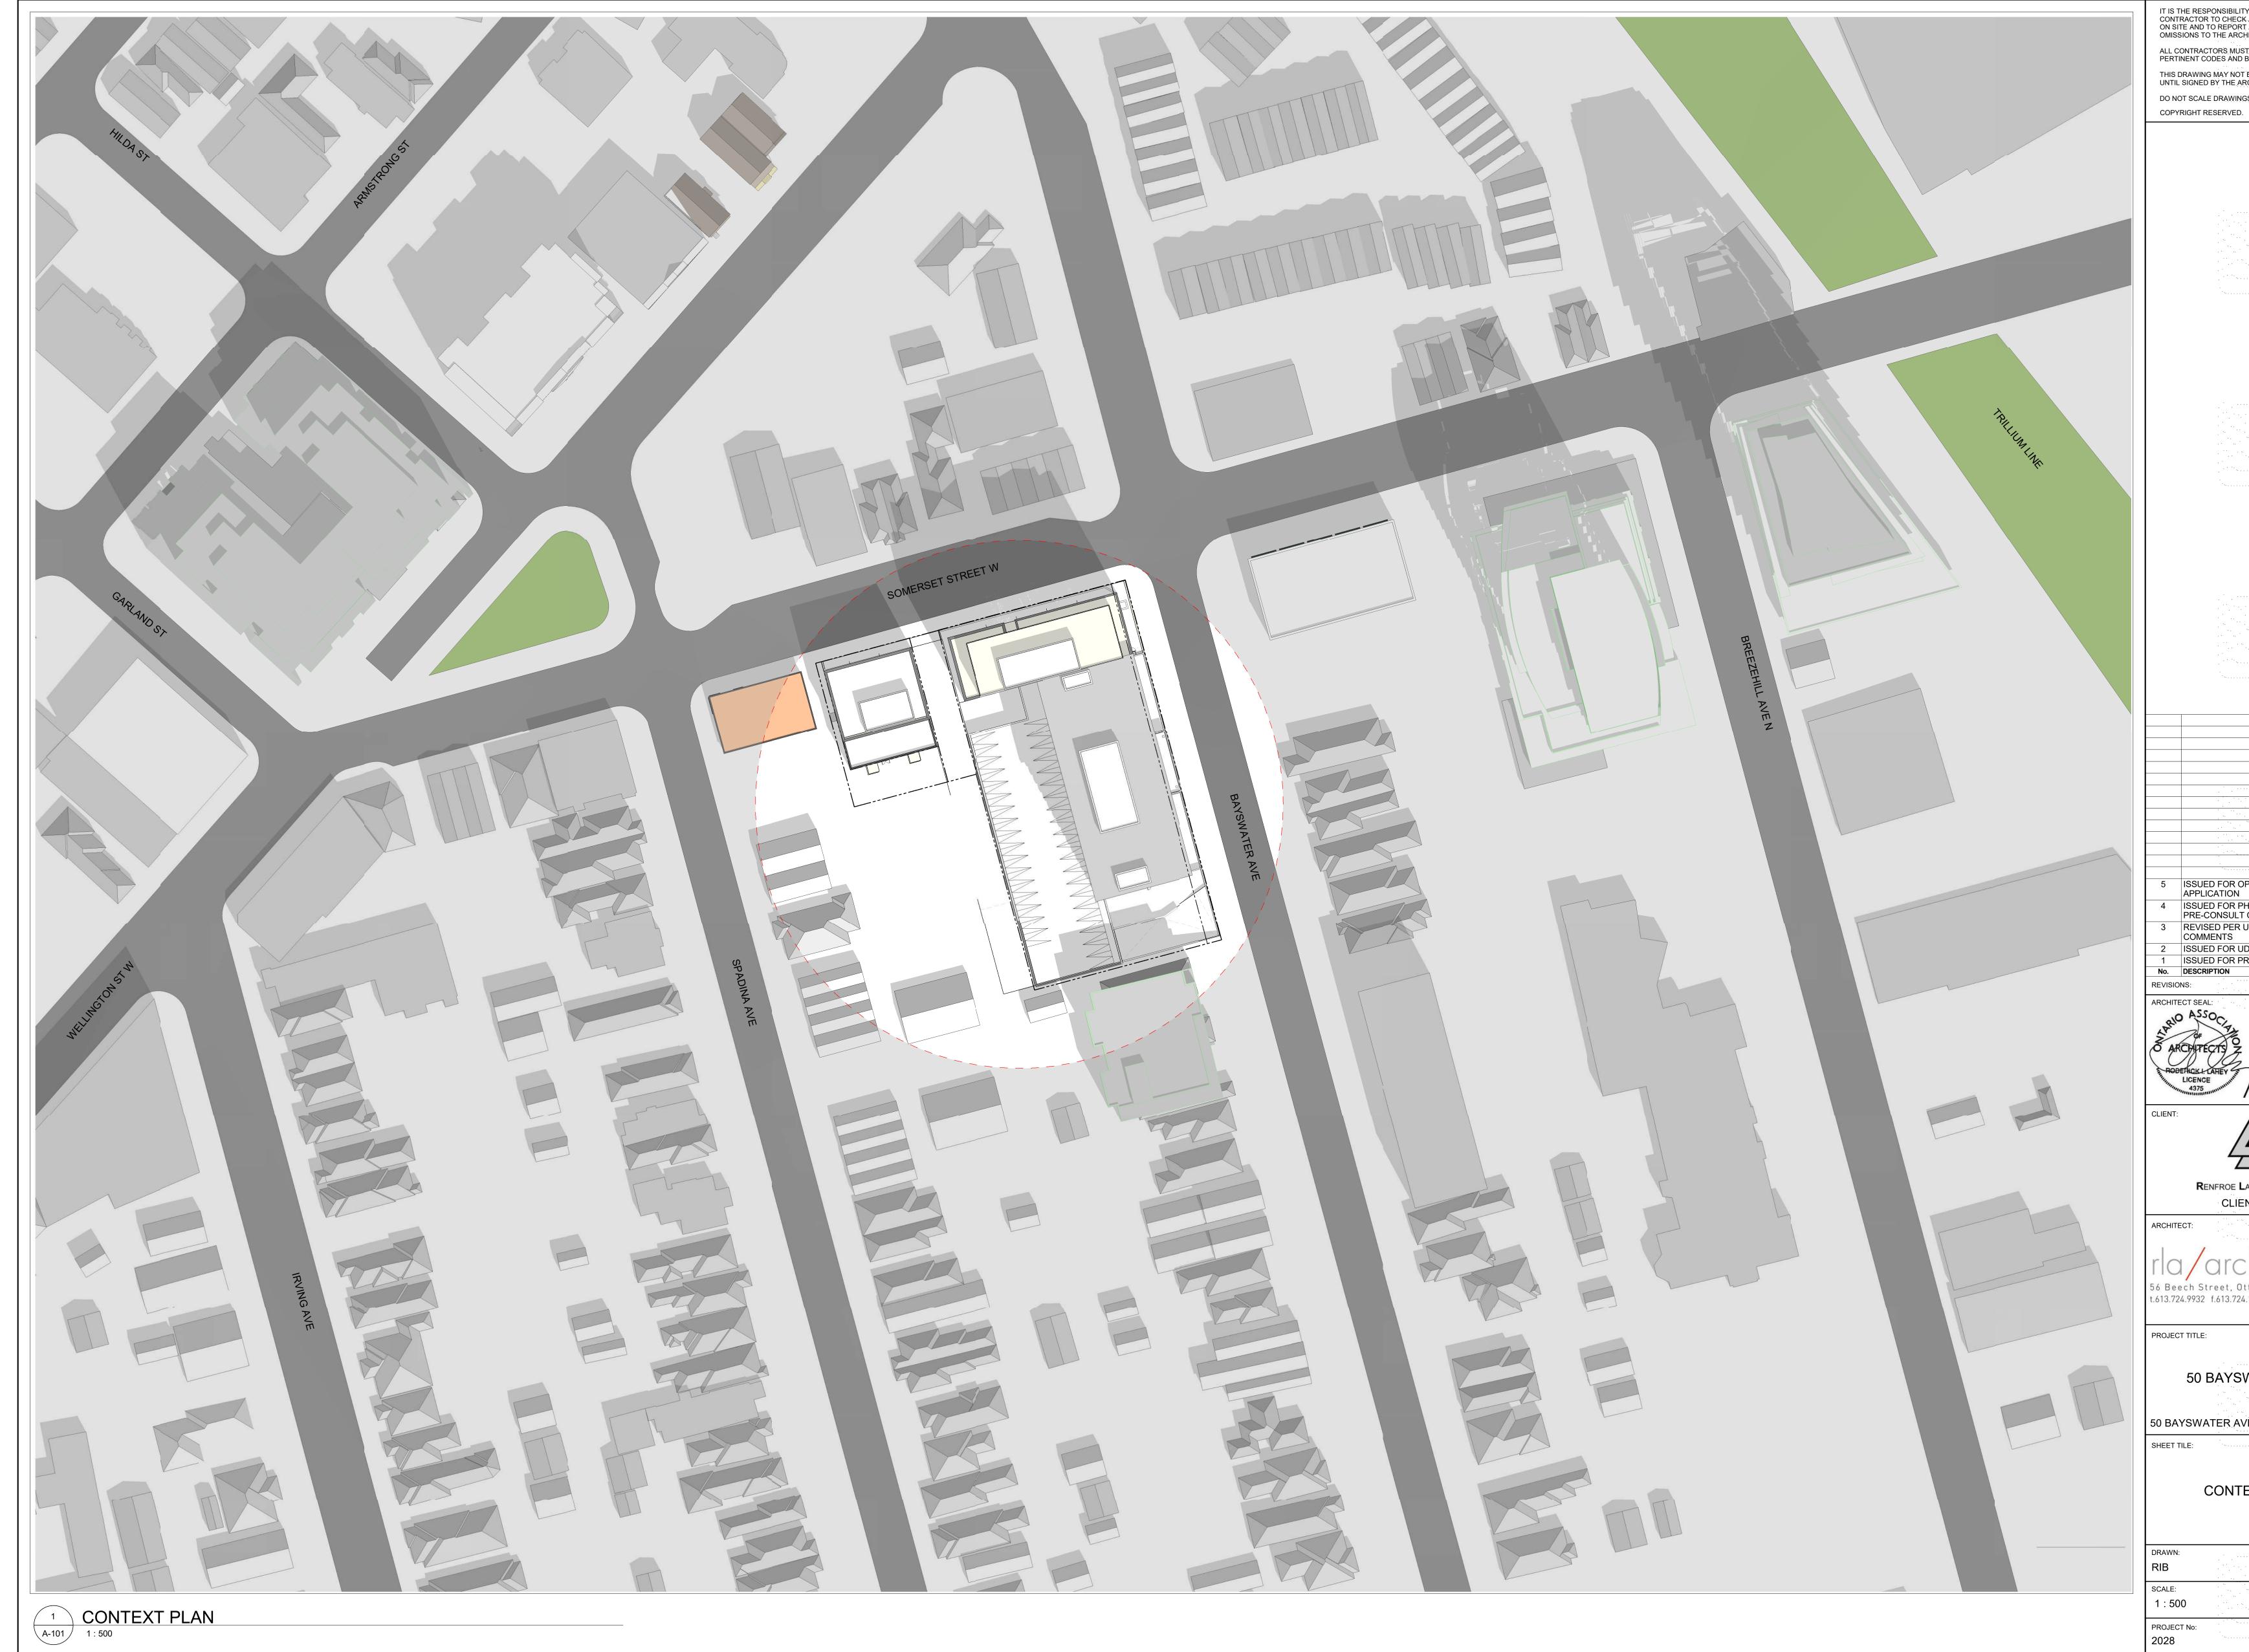

50 BAYSWATER AVE

**CONTEXT PLAN** 

1:500

A-101 PROJECT No: 2028 Plan No.: # 19036

111.200 T/O - MAIN ROOF 108.200 T/O 16th FLOOR 105.200 T/O 15th FLOOR 102.200 T/O 14th FLOOR 99.200 T/O 13th FLOOR 96.200 T/O 12th FLOOR 93.200 T/O 11th FLOOR 90.200 T/O 10th FLOOR 87.200 T/O 9th FLOOR 84.200 T/O 8th FLOOR 61.200 O 1st FL<del>OO</del>R AVERAGE MEAN GRADE