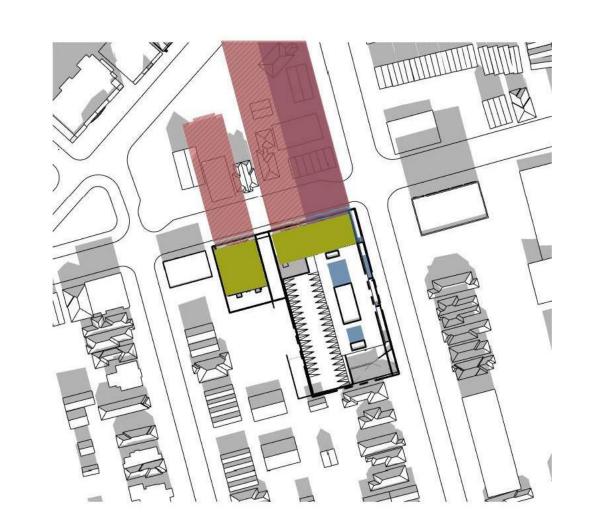

50 BAYSWATER AVE

50 BAYSWATER AVE

SHEET TILE:

SUN SHADE STUDY

DRAWN: CHECKED: RV

ROJECT No: A-1 '

A-118
Plan No.: # 19036

SEPTEMBER 21 6:00PM

EXISTING BUILDING SHADOW

PROPOSED BUILDING

SEPTEMBER 21 12:00AM

SEPTEMBER 21 5:00PM

IT IS THE RESPONSIBILITY OF THE APPROPRIATE CONTRACTOR TO CHECK AND VERIFY ALL DIMENSIONS ON SITE AND TO REPORT ALL ERRORS AND/OR OMISSIONS TO THE ARCHITECT.