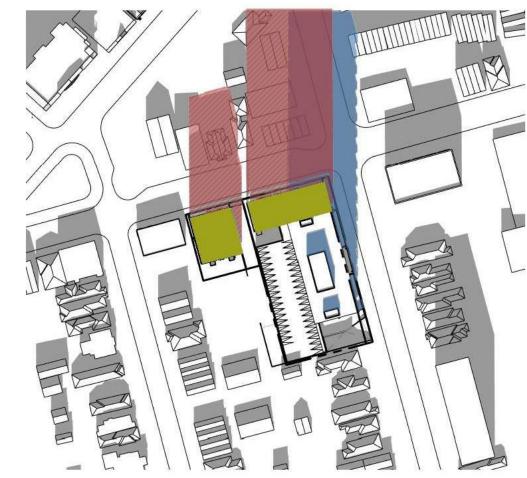

50 BAYSWATER AVE

50 BAYSWATER AVE

SHEET TILE:

SUN SHADE STUDY

DRAWN: CHECKED: RV

ROJECT No: A-1 '

A-118
Plan No.: # 19036

SEPTEMBER 21 6:00PM

EXISTING BUILDING SHADOW

PROPOSED BUILDING

SEPTEMBER 21 12:00AM

SEPTEMBER 21 5:00PM

IT IS THE RESPONSIBILITY OF THE APPROPRIATE CONTRACTOR TO CHECK AND VERIFY ALL DIMENSIONS ON SITE AND TO REPORT ALL ERRORS AND/OR OMISSIONS TO THE ARCHITECT.