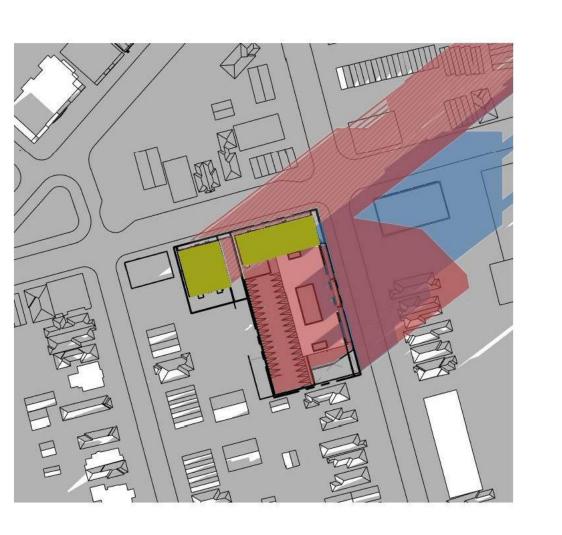

50 BAYSWATER AVE

50 BAYSWATER AVE

SHEET TILE:

SUN SHADE STUDY

DRAWN: CHECKED: RV

ROJECT No: A-1 '

A-118
Plan No.: # 19036

SEPTEMBER 21 6:00PM

EXISTING BUILDING SHADOW

PROPOSED BUILDING

SEPTEMBER 21 12:00AM

SEPTEMBER 21 5:00PM

IT IS THE RESPONSIBILITY OF THE APPROPRIATE CONTRACTOR TO CHECK AND VERIFY ALL DIMENSIONS ON SITE AND TO REPORT ALL ERRORS AND/OR OMISSIONS TO THE ARCHITECT.

2024-03-12

2023-08-24

DECEMBER 21 1:00PM

DECEMBER 21 11:00AM

DECEMBER 21 4:00PM

DECEMBER 21 12:00PM