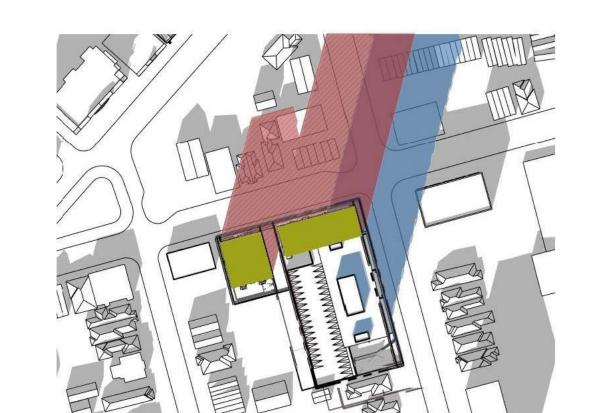

50 BAYSWATER AVE

50 BAYSWATER AVE

SHEET TILE:

SUN SHADE STUDY

DRAWN: CHECKED: RV

ROJECT No: A-1 '

A-118
Plan No.: # 19036

SEPTEMBER 21 6:00PM

2024-03-12

2023-08-24

DECEMBER 21 1:00PM

DECEMBER 21 11:00AM

DECEMBER 21 4:00PM

DECEMBER 21 12:00PM