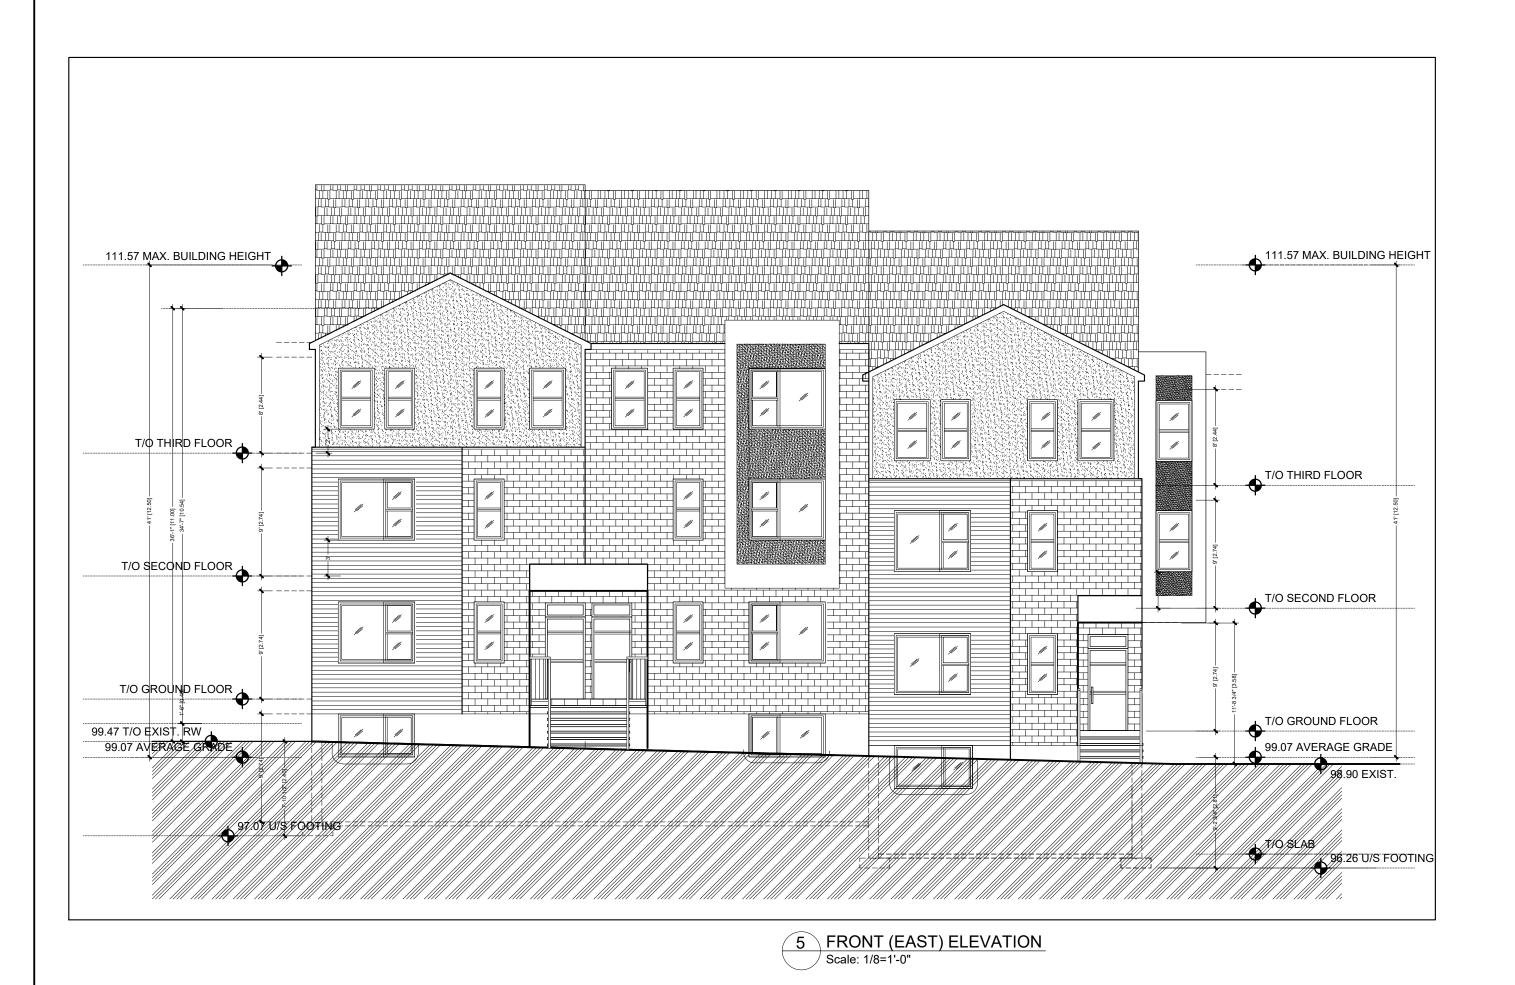

111.57 MAX. BUILDING HEIGHT

111.57 MAX. BUILDING HEIGHT

110 THIRD FLOOR

110 SECOND FLOOR

110 SECOND FLOOR

110 OROUND FLOOR

T/O GROUND FLOOR

99.07 AVERAGE GRADE

7 REAR (WEST) ELEVATION
Scale: 3/32"=1'-0"

99.47 T/O EXIST. R

TO THISO FLOOR

TO SECOND FLOOR

AND THE PRINTER WAS BUILDING MEIGHT

TO SECOND FLOOR

AND THE PRINTER WAS BUILDING MEIGHT

TO SECOND FLOOR