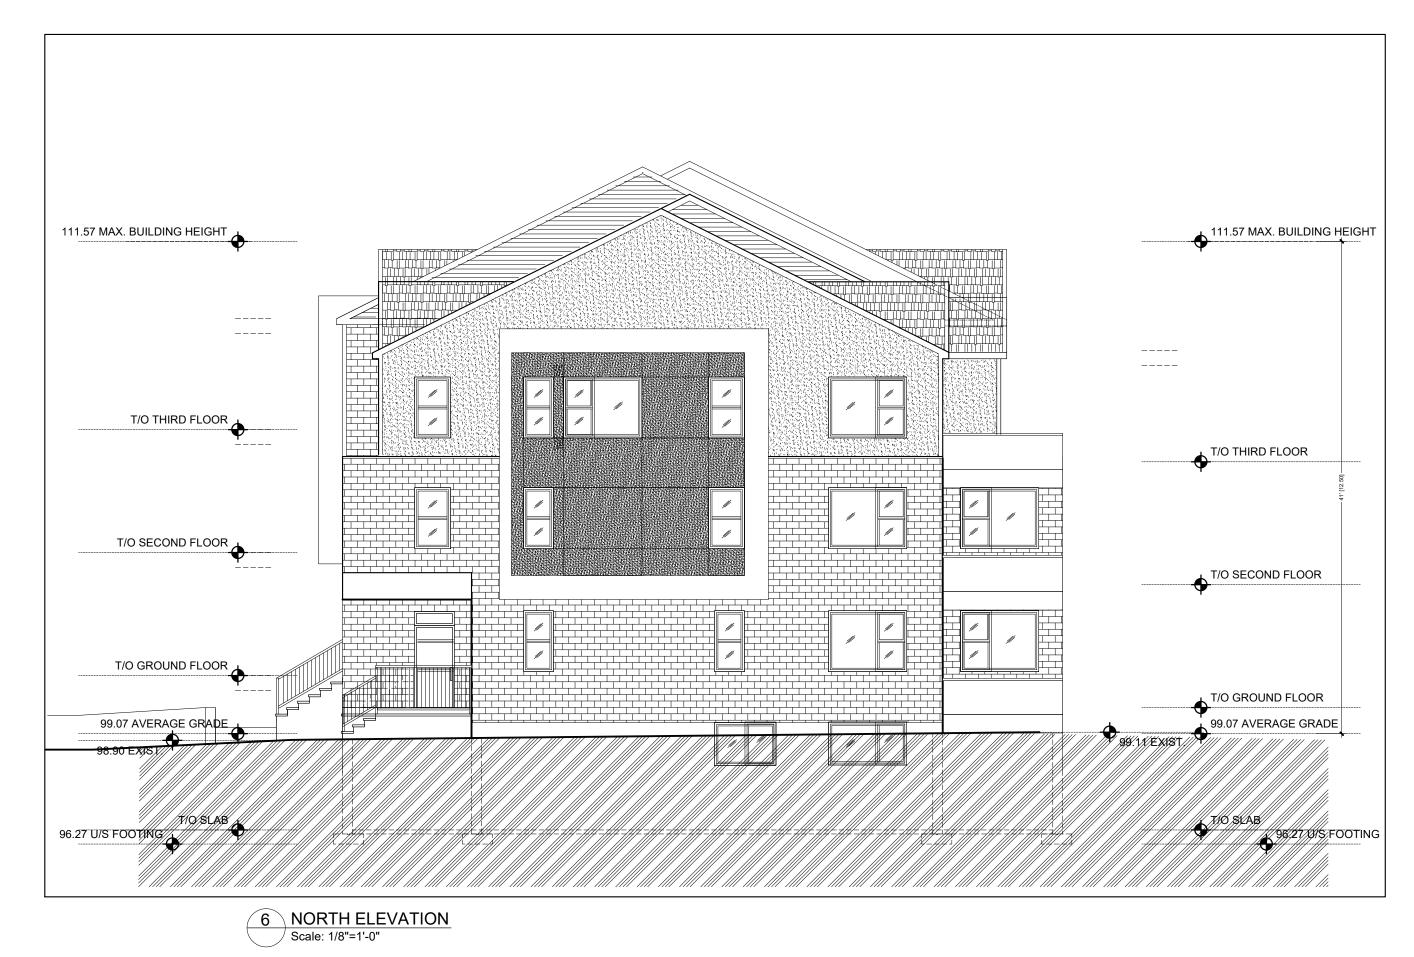

TO THIS OF FLOOR

TO SECOND FLOOR

8 SOUTH ELEVATION
Scale: 1/8"=1'-0"

JAMI OMAR MOSQUE 3990 OLD RICHMOND ROAD

RETIREMENT HOME 4000 OLD RICHMOND ROAD

STACKED DWELLING 572 MOODIE DRIVE

| 10  |                                      |            |
|-----|--------------------------------------|------------|
| 09  |                                      |            |
| 80  |                                      |            |
| 07  |                                      |            |
| 06  | REISSUED FOR BUILDING PERMIT         |            |
| 05  | ISSUED FOR BUILDING PERMIT           |            |
| 04  | ISSUED FOR ZONING AMENDMENT          |            |
| 03  | ISSUED FOR REVIEW                    | 12/28/2022 |
| 02  | ISSUED FOR COORDINATION              | 11/05/2021 |
| 01  | ISSUED FOR PRELIMINARY DESIGN REVIEW | 10/22/2020 |
| NO. | REVISION                             | DATE       |
|     |                                      |            |