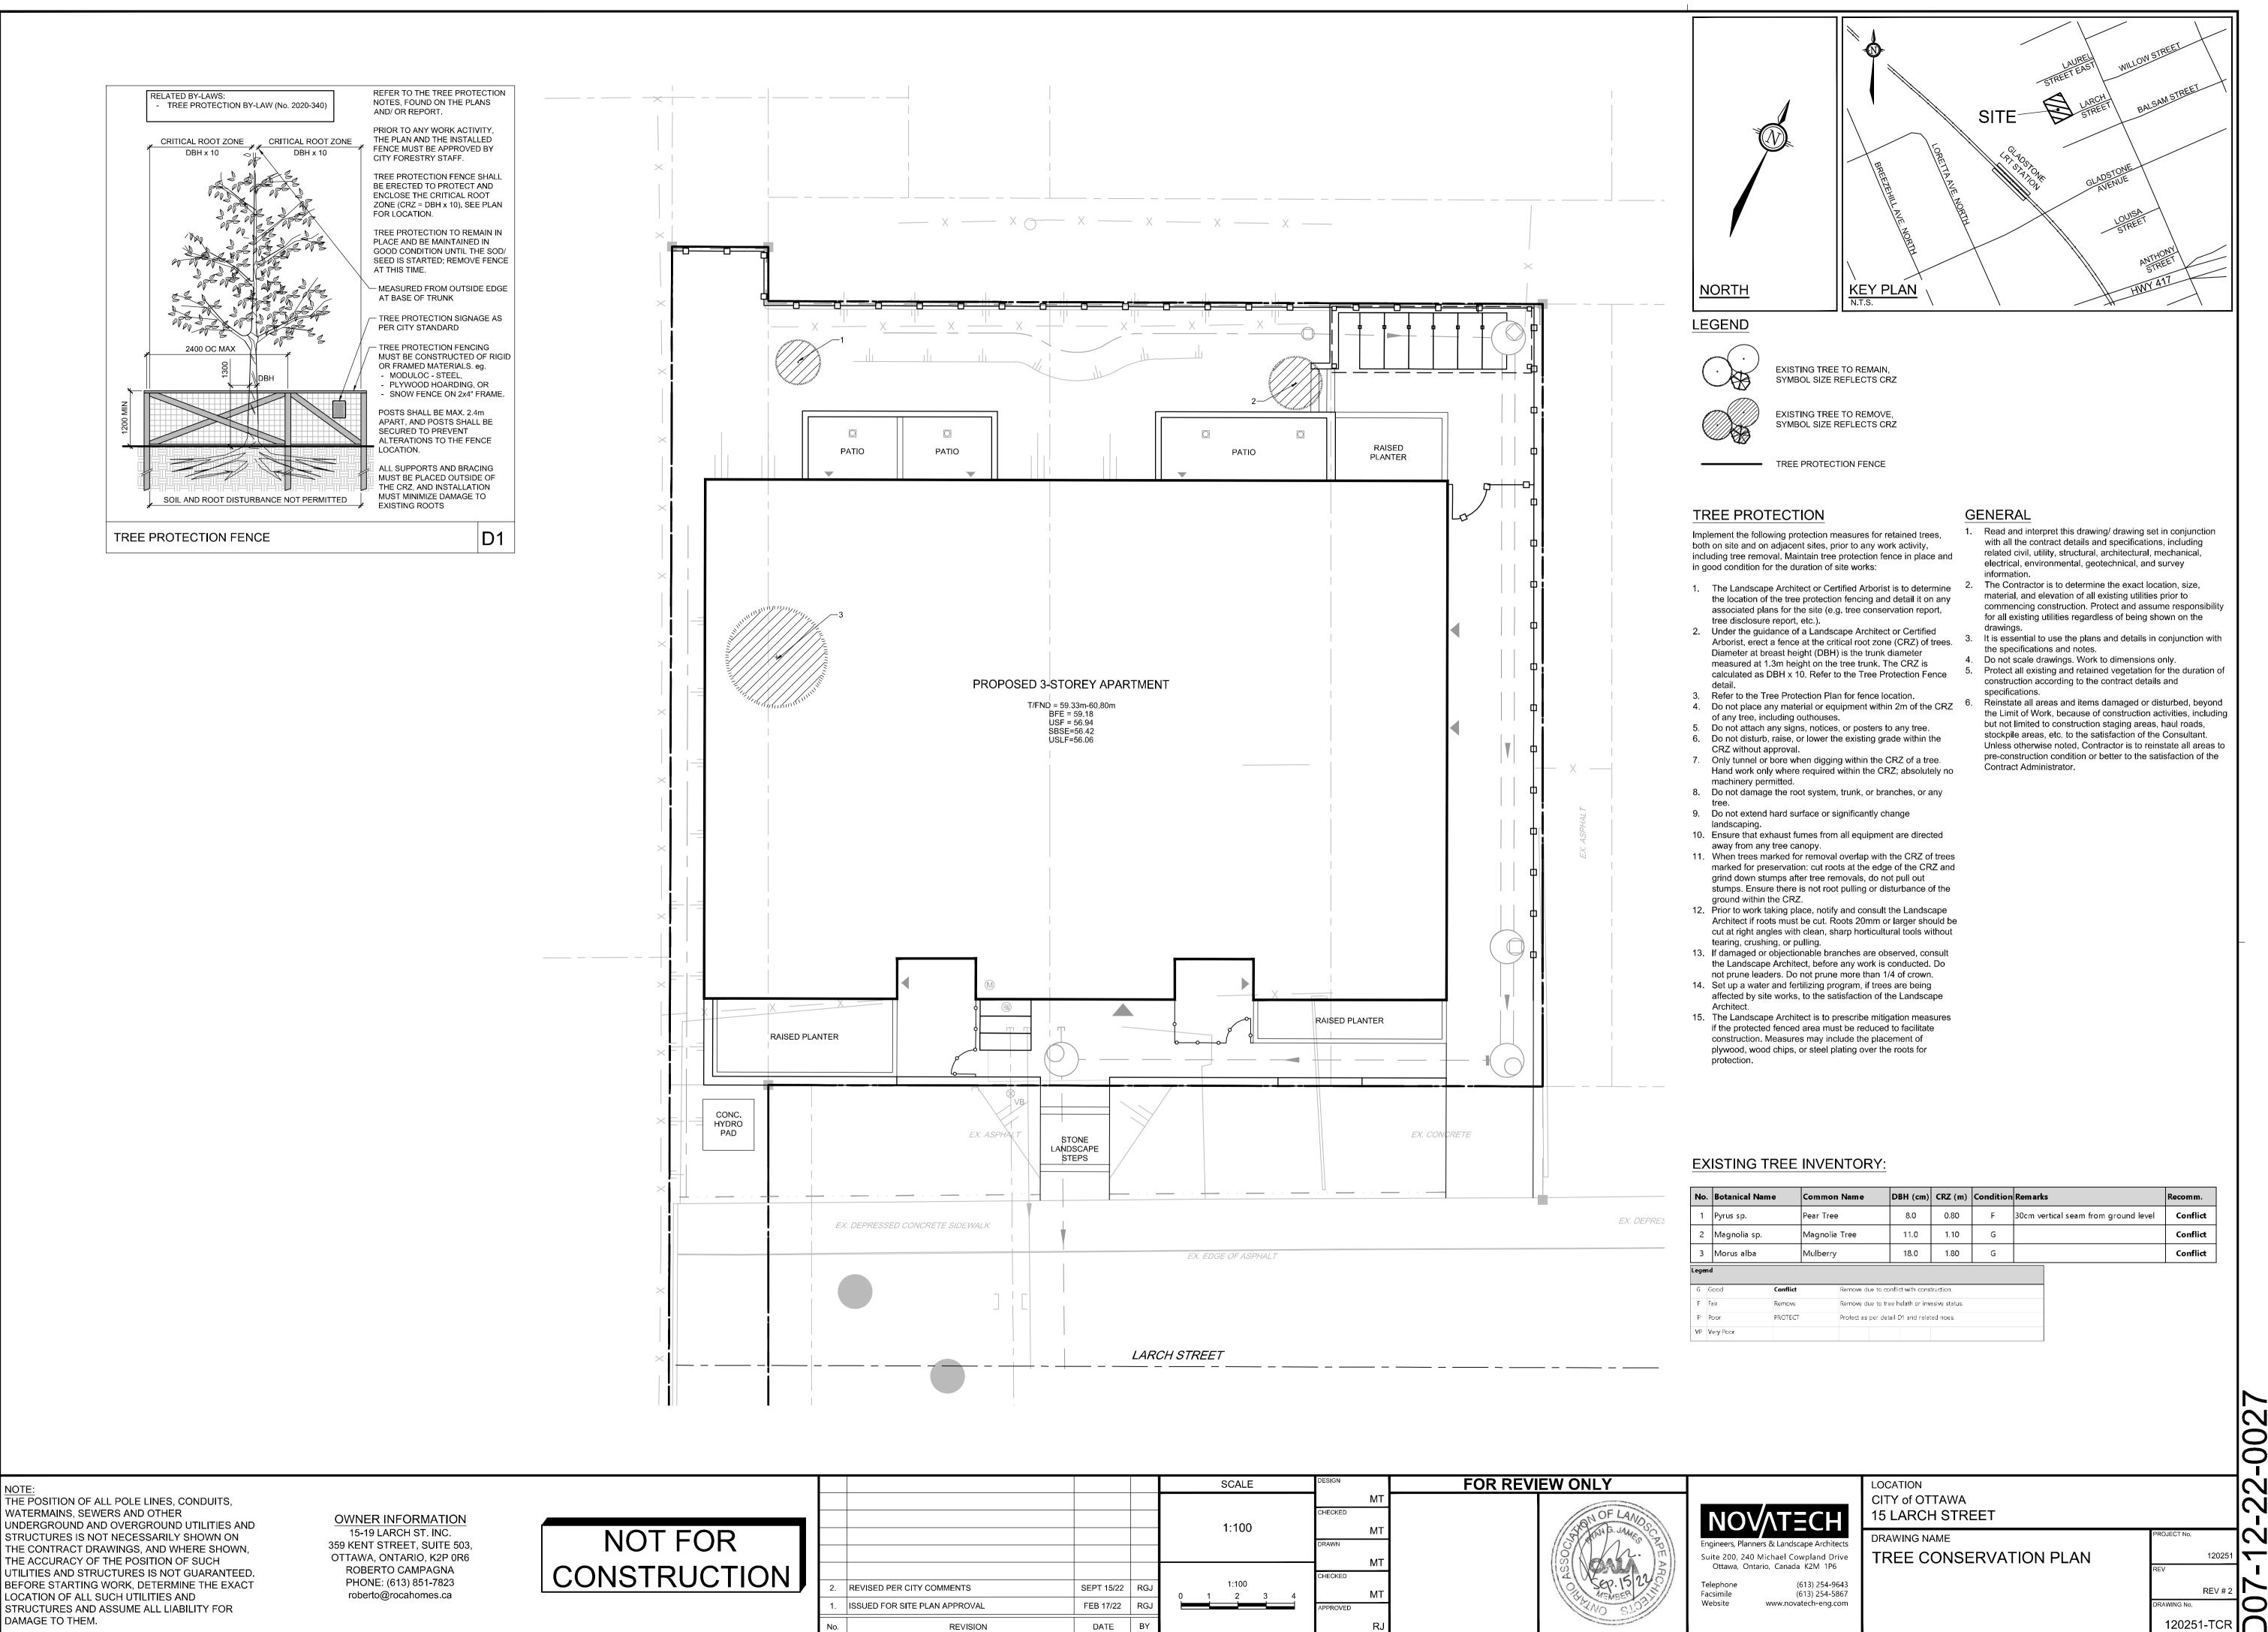

| No.    | Botanical Name | Common Name   | DBH (cm) | CRZ (m) | Condition | Remarks                              | Recomm.  |
|--------|----------------|---------------|----------|---------|-----------|--------------------------------------|----------|
| 1      | Pyrus sp.      | Pear Tree     | 8.0      | 0.80    | F         | 30cm vertical seam from ground level | Conflict |
| 2      | Magnolia sp.   | Magnolia Tree | 11.0     | 1.10    | G         |                                      | Conflict |
| 3      | Morus alba     | Mulberry      | 18.0     | 1.80    | G         |                                      | Conflict |
| Legend |                |               |          |         |           |                                      |          |

| G  | Good      | Conflict | Remove due to conflict with construction.     |  |  |  |
|----|-----------|----------|-----------------------------------------------|--|--|--|
| F  | Fair      | Remove   | Remove due to tree helath or invasive status. |  |  |  |
| Ρ  | Poor      | PROTECT  | Protect as per detail D1 and related noes.    |  |  |  |
| VP | Very Poor |          |                                               |  |  |  |